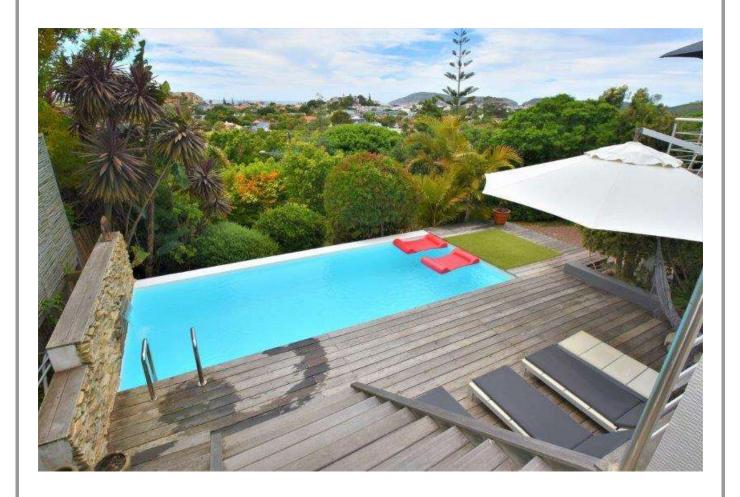

## Mintos Ledge 39

This property is just brilliant for holiday makers. Perched above Robberg residential it is a short drive to the shops and Robberg Beach the location is amazing. It is just a fifteen-minute walk to the beach. Robberg Beach must be one of the most beautiful beaches in Africa and extremely popular with holiday makers. The property is perfect if you enjoy outdoor living with loads of outdoor living spaces including a sitting area, dining area and lovely pool with loungers and a sunbed. The open plan lounge with stacking doors, dining and bar area leads outdoors and have lovely views of the ocean glimmering in the distance. There are four bedrooms two of which are accessed from outside. Put your feet up and enjoy this beautiful home.