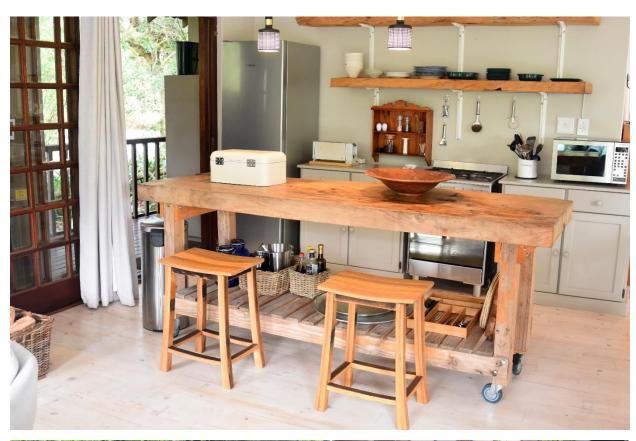

## Milkwood Cottage

This lovely three bedroom beach cottage is situated in a private estate in Keurbooms. With direct beach access from the estate, long walks can be enjoyed on the beautiful, unspoilt golden sands of Keurbooms beach. The welcoming open plan living areas are light and airy and allow for easy entertainment. Enjoy afternoon sundowners and a barbeque on the patio, surrendering to the sounds of nature from the surrounding fynbos. With comfortable seating and a cosy fireplace the lounge offers a warm space to relax in on a cooler evening. The bedrooms are well furnished and lead out onto the patio. The Keurboomstrand area is relatively undeveloped and is a short drive out of Plettenberg Bay.