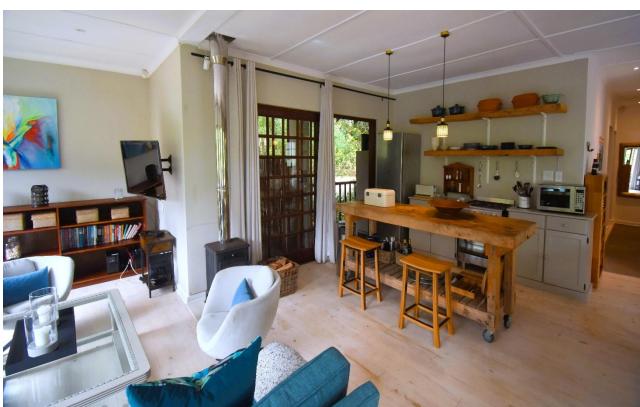

## Milkwood Cottage

This lovely three bedroom beach cottage is situated in a private estate in Keurbooms. With direct beach access from the estate, long walks can be enjoyed on the beautiful, unspoilt golden sands of Keurbooms beach. The welcoming open plan living areas are light and airy and allow for easy entertainment. Enjoy afternoon sundowners and a barbeque on the patio, surrendering to the sounds of nature from the surrounding fynbos. With comfortable seating and a cosy fireplace the lounge offers a warm space to relax in on a cooler evening. The bedrooms are well furnished and lead out onto the patio. The Keurboomstrand area is relatively undeveloped and is a short drive out of Plettenberg Bay.