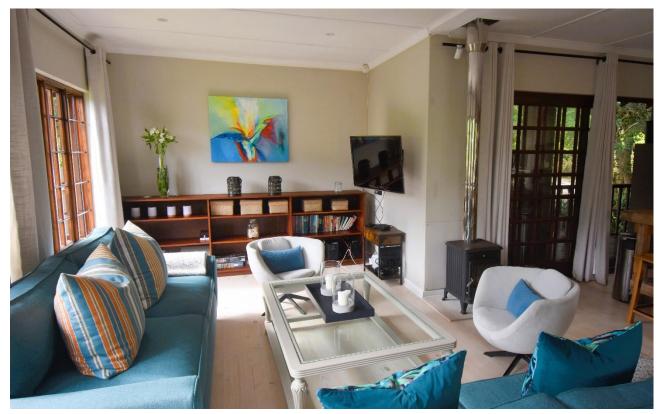

## Milkwood Cottage

This lovely three bedroom beach cottage is situated in a private estate in Keurbooms. With direct beach access from the estate, long walks can be enjoyed on the beautiful, unspoilt golden sands of Keurbooms beach. The welcoming open plan living areas are light and airy and allow for easy entertainment. Enjoy afternoon sundowners and a barbeque on the patio, surrendering to the sounds of nature from the surrounding fynbos. With comfortable seating and a cosy fireplace the lounge offers a warm space to relax in on a cooler evening. The bedrooms are well furnished and lead out onto the patio. The Keurboomstrand area is relatively undeveloped and is a short drive out of Plettenberg Bay.