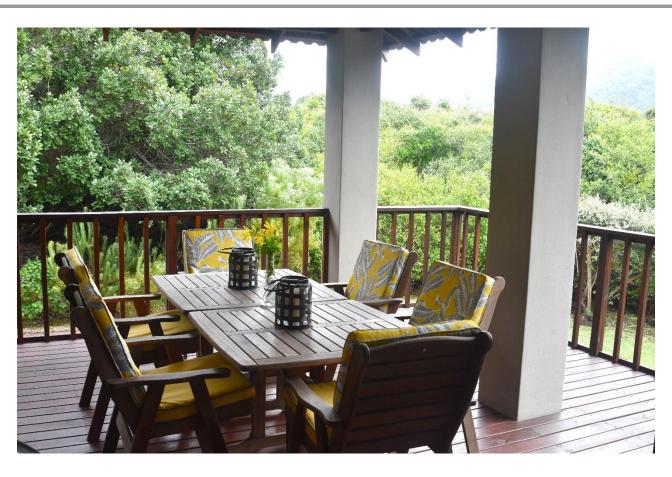

## Milkwood Cottage

This lovely three bedroom beach cottage is situated in a private estate in Keurbooms. With direct beach access from the estate, long walks can be enjoyed on the beautiful, unspoilt golden sands of Keurbooms beach. The welcoming open plan living areas are light and airy and allow for easy entertainment. Enjoy afternoon sundowners and a barbeque on the patio, surrendering to the sounds of nature from the surrounding fynbos. With comfortable seating and a cosy fireplace the lounge offers a warm space to relax in on a cooler evening. The bedrooms are well furnished and lead out onto the patio. The Keurboomstrand area is relatively undeveloped and is a short drive out of Plettenberg Bay.