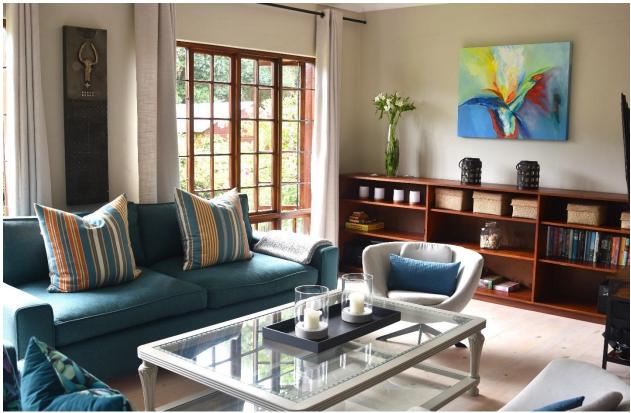

## Milkwood Cottage

This lovely three bedroom beach cottage is situated in a private estate in Keurbooms. With direct beach access from the estate, long walks can be enjoyed on the beautiful, unspoilt golden sands of Keurbooms beach. The welcoming open plan living areas are light and airy and allow for easy entertainment. Enjoy afternoon sundowners and a barbeque on the patio, surrendering to the sounds of nature from the surrounding fynbos. With comfortable seating and a cosy fireplace the lounge offers a warm space to relax in on a cooler evening. The bedrooms are well furnished and lead out onto the patio. The Keurboomstrand area is relatively undeveloped and is a short drive out of Plettenberg Bay.