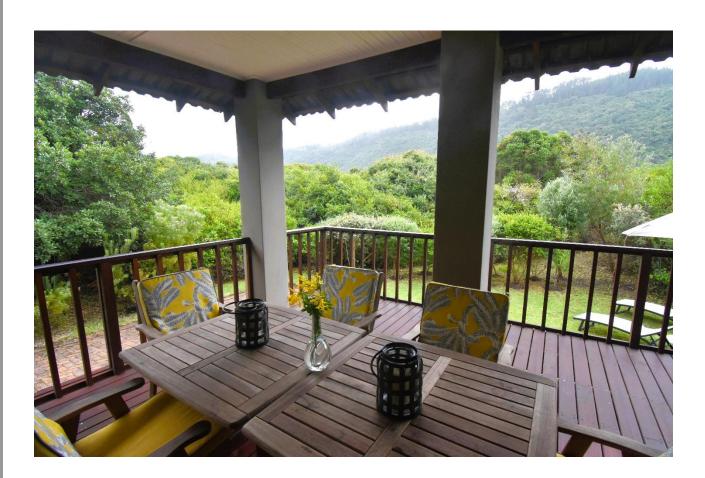

## Milkwood Cottage

This lovely three bedroom beach cottage is situated in a private estate in Keurbooms. With direct beach access from the estate, long walks can be enjoyed on the beautiful, unspoilt golden sands of Keurbooms beach. The welcoming open plan living areas are light and airy and allow for easy entertainment. Enjoy afternoon sundowners and a barbeque on the patio, surrendering to the sounds of nature from the surrounding fynbos. With comfortable seating and a cosy fireplace the lounge offers a warm space to relax in on a cooler evening. The bedrooms are well furnished and lead out onto the patio. The Keurboomstrand area is relatively undeveloped and is a short drive out of Plettenberg Bay.