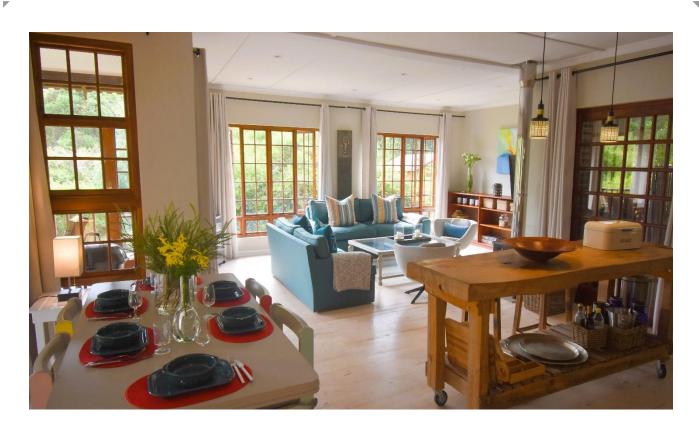

## Milkwood Cottage

This lovely three bedroom beach cottage is situated in a private estate in Keurbooms. With direct beach access from the estate, long walks can be enjoyed on the beautiful, unspoilt golden sands of Keurbooms beach. The welcoming open plan living areas are light and airy and allow for easy entertainment. Enjoy afternoon sundowners and a barbeque on the patio, surrendering to the sounds of nature from the surrounding fynbos. With comfortable seating and a cosy fireplace the lounge offers a warm space to relax in on a cooler evening. The bedrooms are well furnished and lead out onto the patio. The Keurboomstrand area is relatively undeveloped and is a short drive out of Plettenberg Bay.