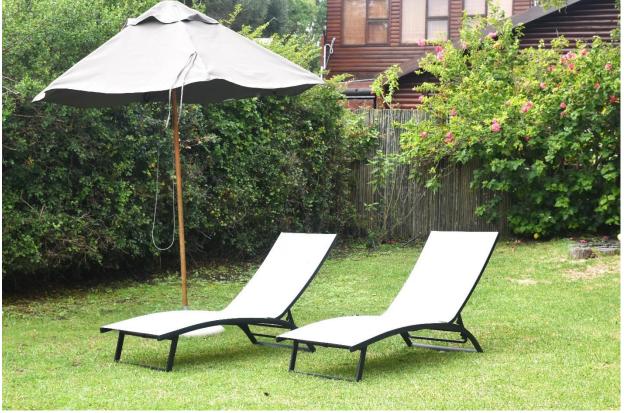

## Milkwood Cottage

This lovely three bedroom beach cottage is situated in a private estate in Keurbooms. With direct beach access from the estate, long walks can be enjoyed on the beautiful, unspoilt golden sands of Keurbooms beach. The welcoming open plan living areas are light and airy and allow for easy entertainment. Enjoy afternoon sundowners and a barbeque on the patio, surrendering to the sounds of nature from the surrounding fynbos. With comfortable seating and a cosy fireplace the lounge offers a warm space to relax in on a cooler evening. The bedrooms are well furnished and lead out onto the patio. The Keurboomstrand area is relatively undeveloped and is a short drive out of Plettenberg Bay.