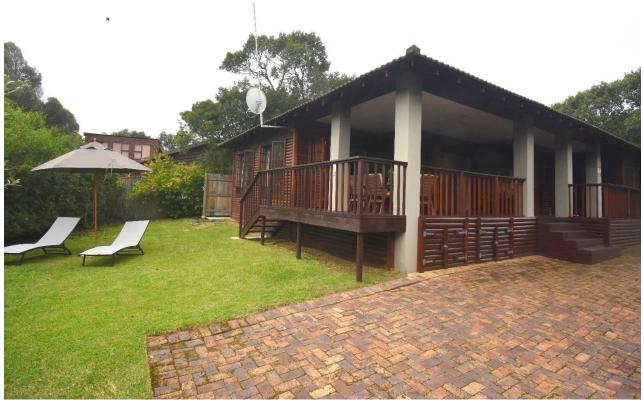

## Milkwood Cottage

This lovely three bedroom beach cottage is situated in a private estate in Keurbooms. With direct beach access from the estate, long walks can be enjoyed on the beautiful, unspoilt golden sands of Keurbooms beach. The welcoming open plan living areas are light and airy and allow for easy entertainment. Enjoy afternoon sundowners and a barbeque on the patio, surrendering to the sounds of nature from the surrounding fynbos. With comfortable seating and a cosy fireplace the lounge offers a warm space to relax in on a cooler evening. The bedrooms are well furnished and lead out onto the patio. The Keurboomstrand area is relatively undeveloped and is a short drive out of Plettenberg Bay.