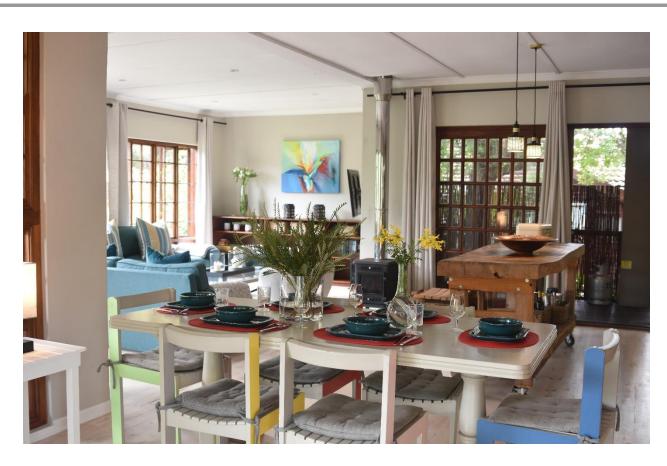

## Milkwood Cottage

This lovely three bedroom beach cottage is situated in a private estate in Keurbooms. With direct beach access from the estate, long walks can be enjoyed on the beautiful, unspoilt golden sands of Keurbooms beach. The welcoming open plan living areas are light and airy and allow for easy entertainment. Enjoy afternoon sundowners and a barbeque on the patio, surrendering to the sounds of nature from the surrounding fynbos. With comfortable seating and a cosy fireplace the lounge offers a warm space to relax in on a cooler evening. The bedrooms are well furnished and lead out onto the patio. The Keurboomstrand area is relatively undeveloped and is a short drive out of Plettenberg Bay.