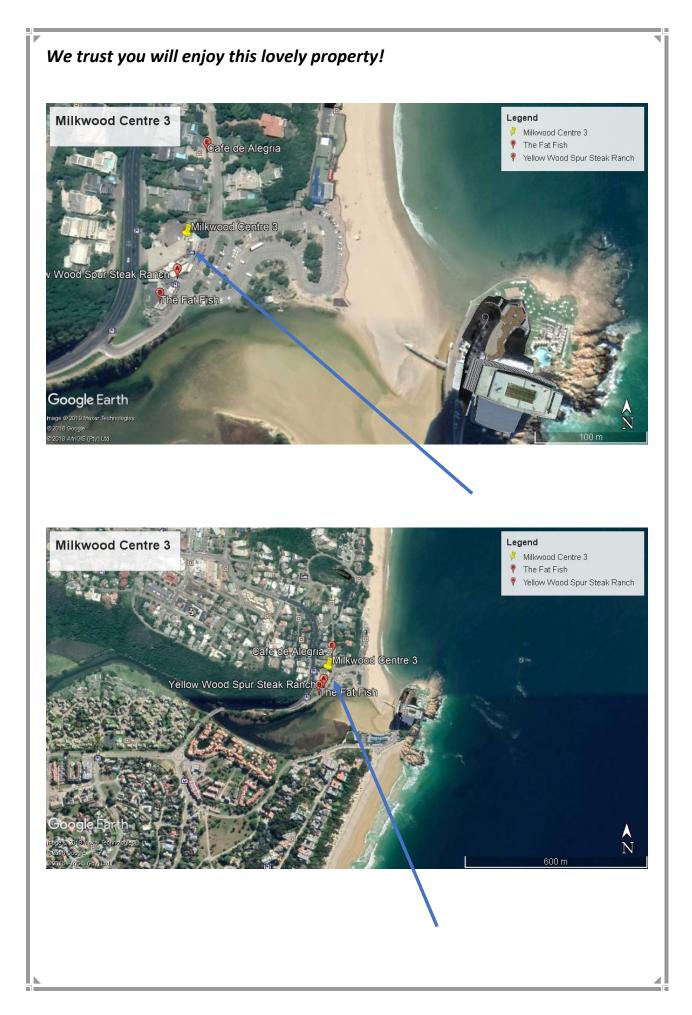

# Specific house rules

No smoking / smoking outside

<u>Please see the maps below</u>