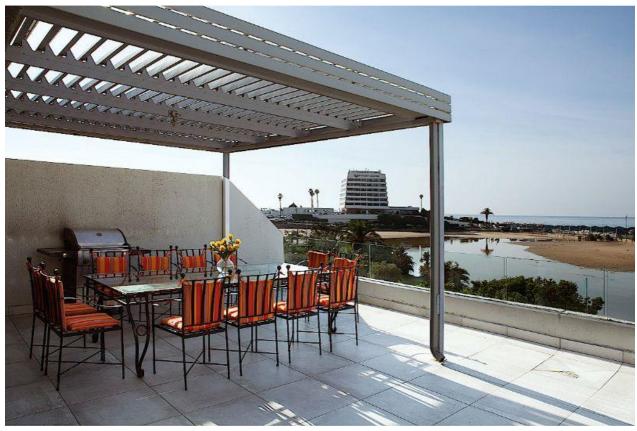

## Milkwood Centre 3

8 Sleeper neat and secure 'lock up and go' apartment within walking distance of central beach. Sleeps 6 adults and 2 children. The Master bedroom has a King bed with an en suite bathroom. The 2<sup>nd</sup> bedroom is a family room with a queen bed and bunk beds, the 3<sup>rd</sup> bedroom has twin beds that can be converted to a King bed on request. Bedroom 2 and 3 share a bathroom. The open plan living area is spacious and light with minimal clutter and opens onto a large patio with fabulous views of the Ocean, Beacon Isle Hotel and Piesang River Mouth. Children over the age of 10 welcome.