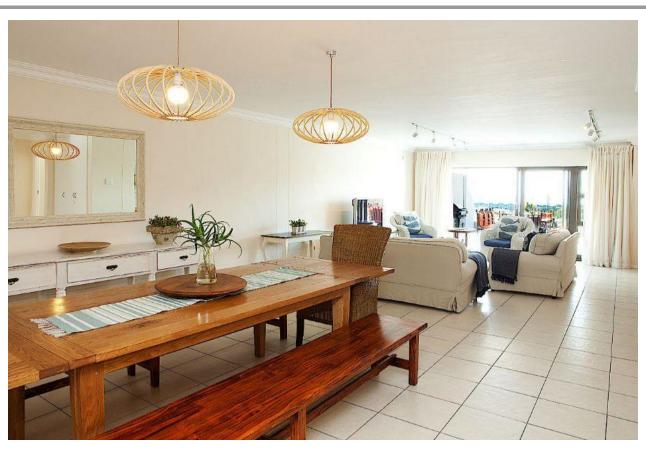

## Milkwood Centre 3

8 Sleeper neat and secure 'lock up and go' apartment within walking distance of central beach. Sleeps 6 adults and 2 children. The Master bedroom has a King bed with an en suite bathroom. The 2<sup>nd</sup> bedroom is a family room with a queen bed and bunk beds, the 3<sup>rd</sup> bedroom has twin beds that can be converted to a King bed on request. Bedroom 2 and 3 share a bathroom. The open plan living area is spacious and light with minimal clutter and opens onto a large patio with fabulous views of the Ocean, Beacon Isle Hotel and Piesang River Mouth. Children over the age of 10 welcome.