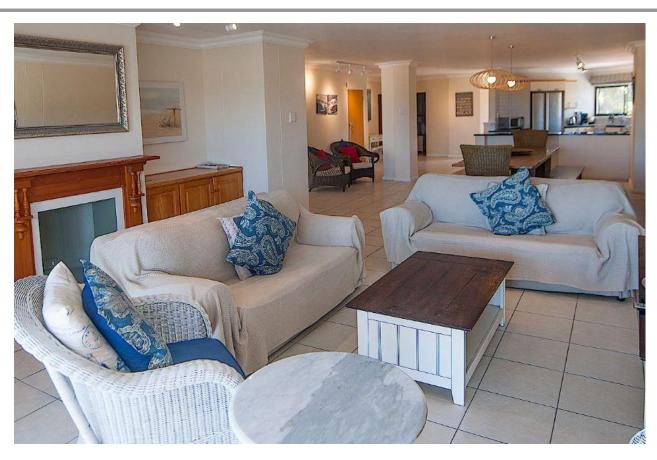

## Milkwood Centre 3

8 Sleeper neat and secure 'lock up and go' apartment within walking distance of central beach. Sleeps 6 adults and 2 children. The Master bedroom has a King bed with an en suite bathroom. The 2<sup>nd</sup> bedroom is a family room with a queen bed and bunk beds, the 3<sup>rd</sup> bedroom has twin beds that can be converted to a King bed on request. Bedroom 2 and 3 share a bathroom. The open plan living area is spacious and light with minimal clutter and opens onto a large patio with fabulous views of the Ocean, Beacon Isle Hotel and Piesang River Mouth. Children over the age of 10 welcome.