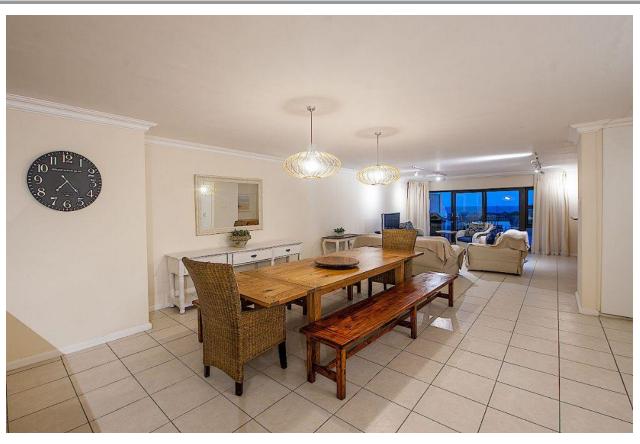

## Milkwood Centre 3

8 Sleeper neat and secure 'lock up and go' apartment within walking distance of central beach. Sleeps 6 adults and 2 children. The Master bedroom has a King bed with an en suite bathroom. The 2<sup>nd</sup> bedroom is a family room with a queen bed and bunk beds, the 3<sup>rd</sup> bedroom has twin beds that can be converted to a King bed on request. Bedroom 2 and 3 share a bathroom. The open plan living area is spacious and light with minimal clutter and opens onto a large patio with fabulous views of the Ocean, Beacon Isle Hotel and Piesang River Mouth. Children over the age of 10 welcome.