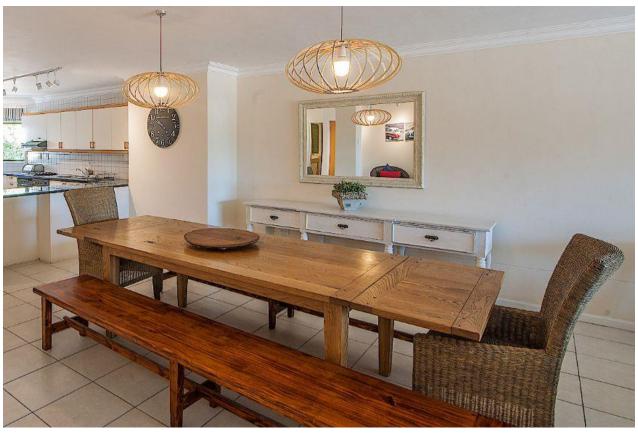

## Milkwood Centre 3

8 Sleeper neat and secure 'lock up and go' apartment within walking distance of central beach. Sleeps 6 adults and 2 children. The Master bedroom has a King bed with an en suite bathroom. The 2<sup>nd</sup> bedroom is a family room with a queen bed and bunk beds, the 3<sup>rd</sup> bedroom has twin beds that can be converted to a King bed on request. Bedroom 2 and 3 share a bathroom. The open plan living area is spacious and light with minimal clutter and opens onto a large patio with fabulous views of the Ocean, Beacon Isle Hotel and Piesang River Mouth. Children over the age of 10 welcome.