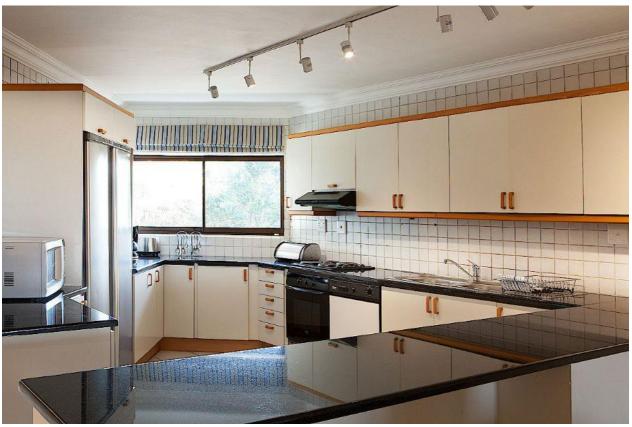

## Milkwood Centre 3

8 Sleeper neat and secure 'lock up and go' apartment within walking distance of central beach. Sleeps 6 adults and 2 children. The Master bedroom has a King bed with an en suite bathroom. The 2<sup>nd</sup> bedroom is a family room with a queen bed and bunk beds, the 3<sup>rd</sup> bedroom has twin beds that can be converted to a King bed on request. Bedroom 2 and 3 share a bathroom. The open plan living area is spacious and light with minimal clutter and opens onto a large patio with fabulous views of the Ocean, Beacon Isle Hotel and Piesang River Mouth. Children over the age of 10 welcome.