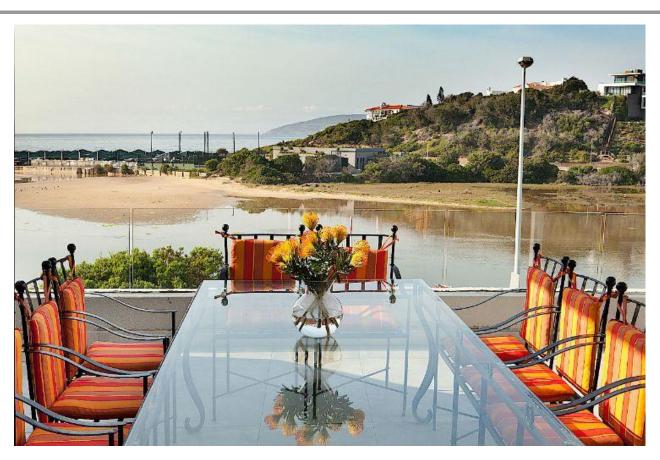

## Milkwood Centre 3

8 Sleeper neat and secure 'lock up and go' apartment within walking distance of central beach. Sleeps 6 adults and 2 children. The Master bedroom has a King bed with an en suite bathroom. The 2<sup>nd</sup> bedroom is a family room with a queen bed and bunk beds, the 3<sup>rd</sup> bedroom has twin beds that can be converted to a King bed on request. Bedroom 2 and 3 share a bathroom. The open plan living area is spacious and light with minimal clutter and opens onto a large patio with fabulous views of the Ocean, Beacon Isle Hotel and Piesang River Mouth. Children over the age of 10 welcome.