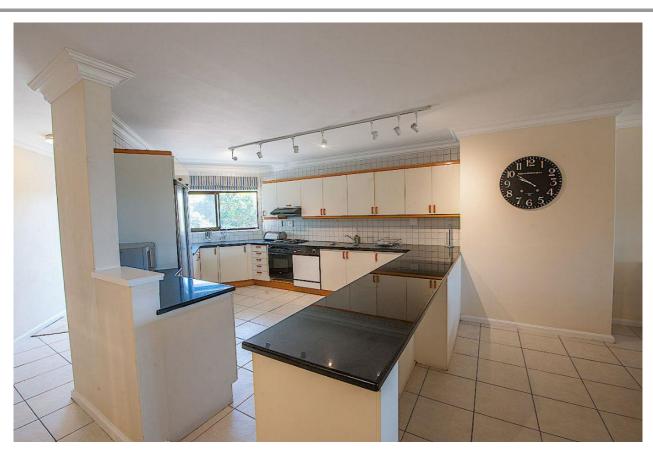

## Milkwood Centre 3

8 Sleeper neat and secure 'lock up and go' apartment within walking distance of central beach. Sleeps 6 adults and 2 children. The Master bedroom has a King bed with an en suite bathroom. The 2<sup>nd</sup> bedroom is a family room with a queen bed and bunk beds, the 3<sup>rd</sup> bedroom has twin beds that can be converted to a King bed on request. Bedroom 2 and 3 share a bathroom. The open plan living area is spacious and light with minimal clutter and opens onto a large patio with fabulous views of the Ocean, Beacon Isle Hotel and Piesang River Mouth. Children over the age of 10 welcome.