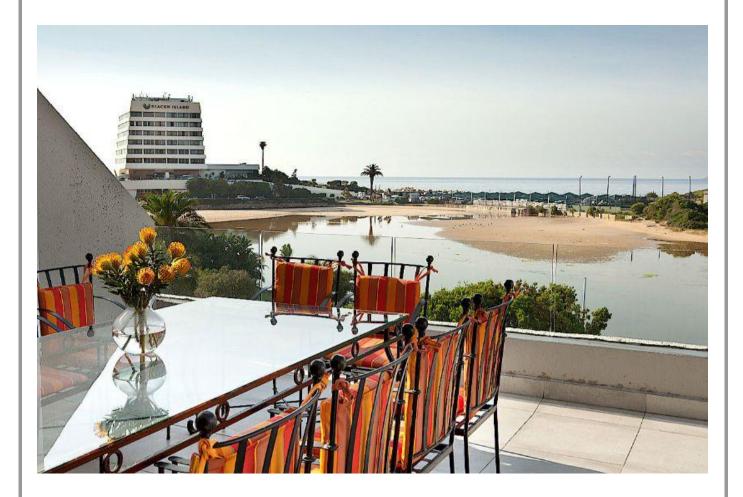

## Milkwood Centre 3

8 Sleeper neat and secure 'lock up and go' apartment within walking distance of central beach. Sleeps 6 adults and 2 children. The Master bedroom has a King bed with an en suite bathroom. The 2<sup>nd</sup> bedroom is a family room with a queen bed and bunk beds, the 3<sup>rd</sup> bedroom has twin beds that can be converted to a King bed on request. Bedroom 2 and 3 share a bathroom. The open plan living area is spacious and light with minimal clutter and opens onto a large patio with fabulous views of the Ocean, Beacon Isle Hotel and Piesang River Mouth. Children over the age of 10 welcome.