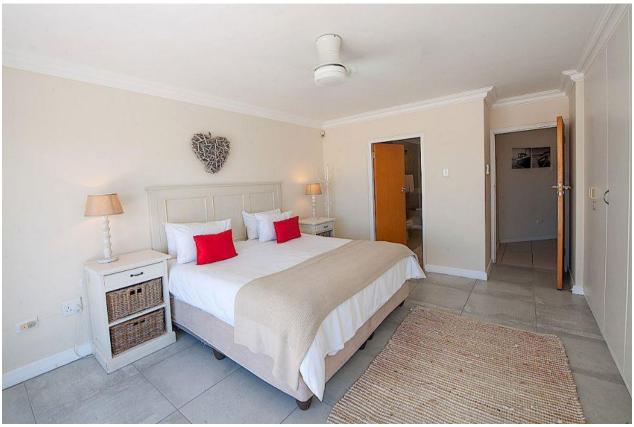

## Milkwood Centre 3

8 Sleeper neat and secure 'lock up and go' apartment within walking distance of central beach. Sleeps 6 adults and 2 children. The Master bedroom has a King bed with an en suite bathroom. The 2<sup>nd</sup> bedroom is a family room with a queen bed and bunk beds, the 3<sup>rd</sup> bedroom has twin beds that can be converted to a King bed on request. Bedroom 2 and 3 share a bathroom. The open plan living area is spacious and light with minimal clutter and opens onto a large patio with fabulous views of the Ocean, Beacon Isle Hotel and Piesang River Mouth. Children over the age of 10 welcome.