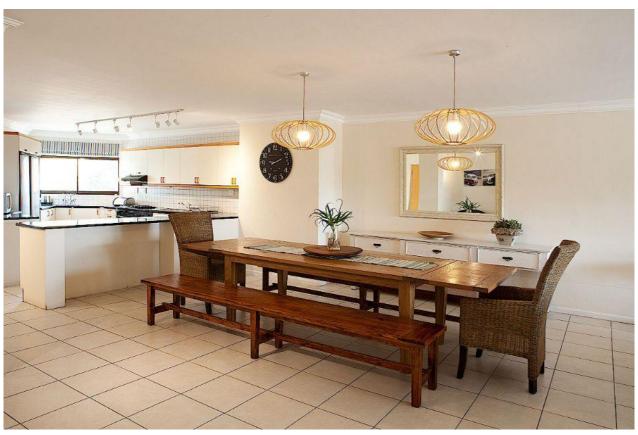

## Milkwood Centre 3

8 Sleeper neat and secure 'lock up and go' apartment within walking distance of central beach. Sleeps 6 adults and 2 children. The Master bedroom has a King bed with an en suite bathroom. The 2<sup>nd</sup> bedroom is a family room with a queen bed and bunk beds, the 3<sup>rd</sup> bedroom has twin beds that can be converted to a King bed on request. Bedroom 2 and 3 share a bathroom. The open plan living area is spacious and light with minimal clutter and opens onto a large patio with fabulous views of the Ocean, Beacon Isle Hotel and Piesang River Mouth. Children over the age of 10 welcome.