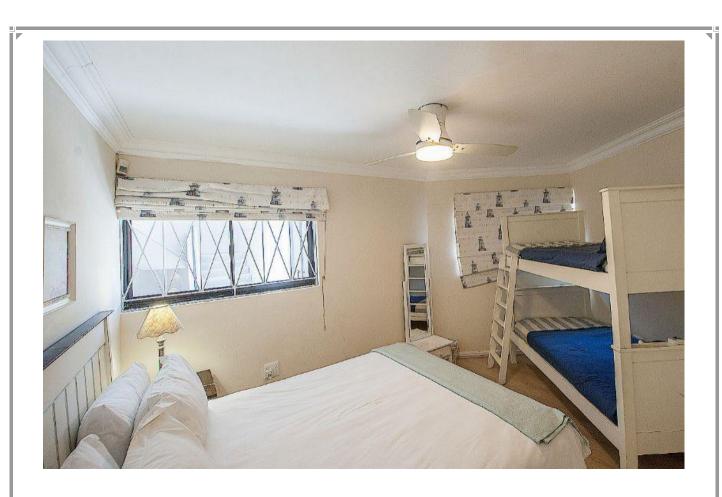

## Milkwood Centre 3

8 Sleeper neat and secure 'lock up and go' apartment within walking distance of central beach. Sleeps 6 adults and 2 children. The Master bedroom has a King bed with an en suite bathroom. The 2<sup>nd</sup> bedroom is a family room with a queen bed and bunk beds, the 3<sup>rd</sup> bedroom has twin beds that can be converted to a King bed on request. Bedroom 2 and 3 share a bathroom. The open plan living area is spacious and light with minimal clutter and opens onto a large patio with fabulous views of the Ocean, Beacon Isle Hotel and Piesang River Mouth. Children over the age of 10 welcome.