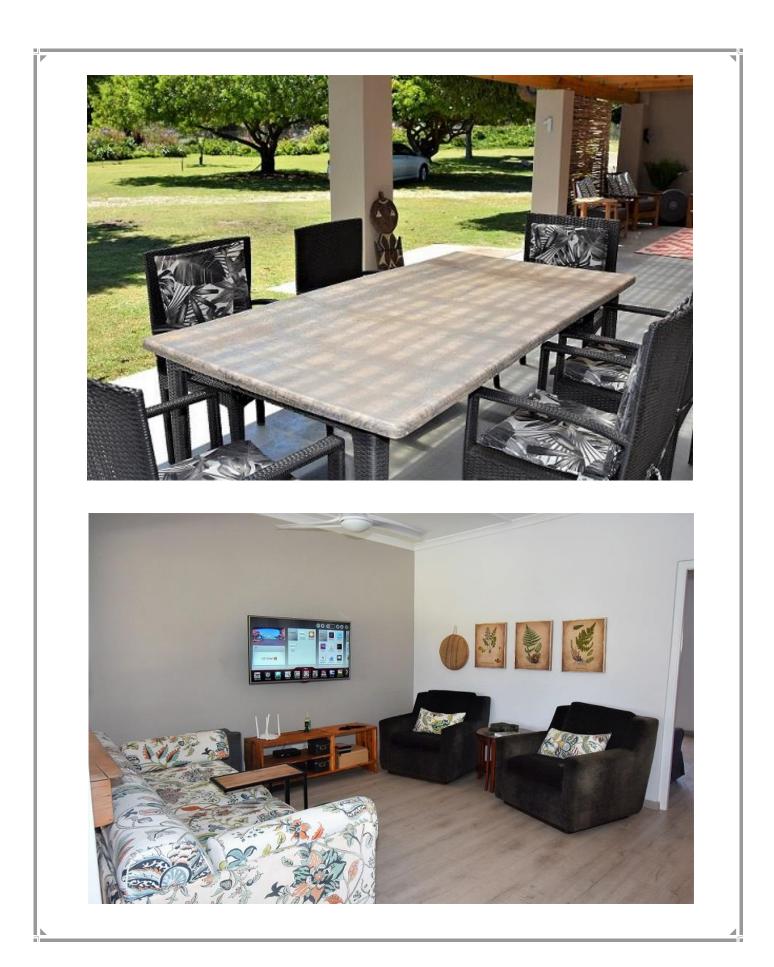

## Marsh Haven Cottage

This fully fenced and gated private estate is situated in the Rietvlei / Bitou Valley just off the N2. This country property has a long patio with lovely sitting areas in which to relax while overlooking the lush greens lawns. Enter from the patio into the open plan living area. The cottage has four well-furnished bedrooms with one of them being a loft bunk room. One of the four bedrooms has a separate entrance off the patio and has a small kitchenette which makes the property ideal for an extended family or group of friends. Sun downers can be enjoyed on the deck overlooking the Rietvlei which is also the perfect spot for bird watching. Watch the sky turn a majestic opera of colours and end the day off around the fire pit with the sounds of nature all around. Situated only 2.5km away from the beautiful holiday town centre of Plettenberg Bay this is a wonderful country holiday home.