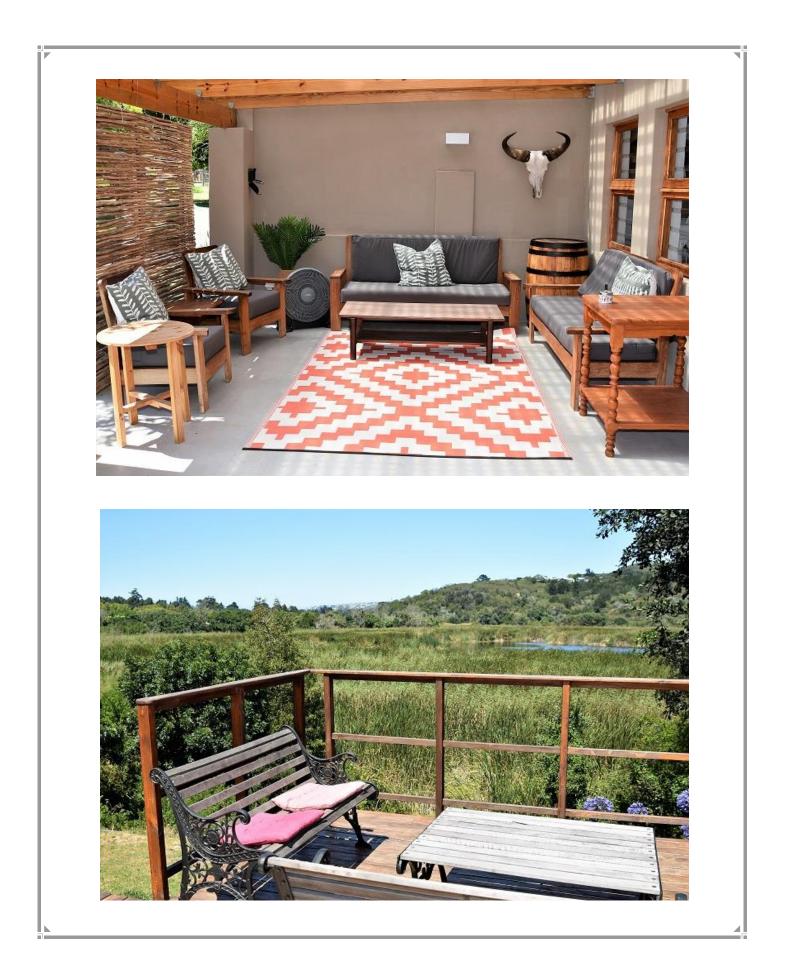

## Marsh Haven Cottage

This fully fenced and gated private estate is situated in the Rietvlei / Bitou Valley just off the N2. This country property has a long patio with lovely sitting areas in which to relax while overlooking the lush greens lawns. Enter from the patio into the open plan living area. The cottage has four well-furnished bedrooms with one of them being a loft bunk room. One of the four bedrooms has a separate entrance off the patio and has a small kitchenette which makes the property ideal for an extended family or group of friends. Sun downers can be enjoyed on the deck overlooking the Rietvlei which is also the perfect spot for bird watching. Watch the sky turn a majestic opera of colours and end the day off around the fire pit with the sounds of nature all around. Situated only 2.5km away from the beautiful holiday town centre of Plettenberg Bay this is a wonderful country holiday home.