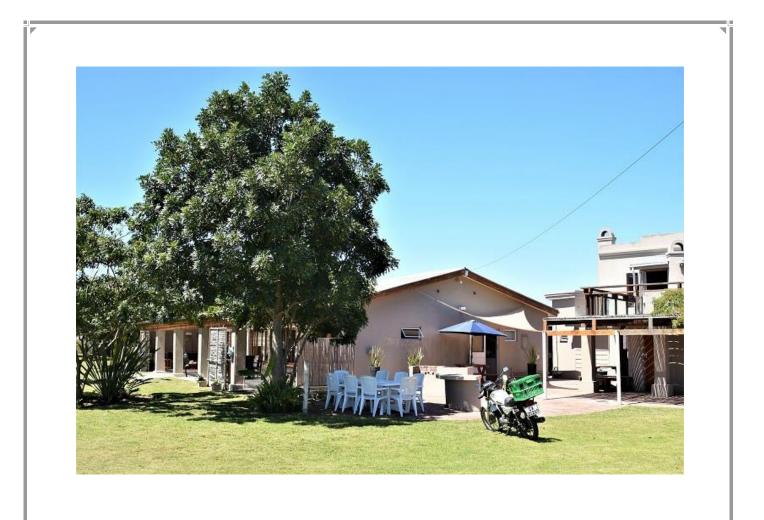

## Marsh Haven Cottage

This fully fenced and gated private estate is situated in the Rietvlei / Bitou Valley just off the N2. This country property has a long patio with lovely sitting areas in which to relax while overlooking the lush greens lawns. Enter from the patio into the open plan living area. The cottage has four well-furnished bedrooms with one of them being a loft bunk room. One of the four bedrooms has a separate entrance off the patio and has a small kitchenette which makes the property ideal for an extended family or group of friends. Sun downers can be enjoyed on the deck overlooking the Rietvlei which is also the perfect spot for bird watching. Watch the sky turn a majestic opera of colours and end the day off around the fire pit with the sounds of nature all around. Situated only 2.5km away from the beautiful holiday town centre of Plettenberg Bay this is a wonderful country holiday home.