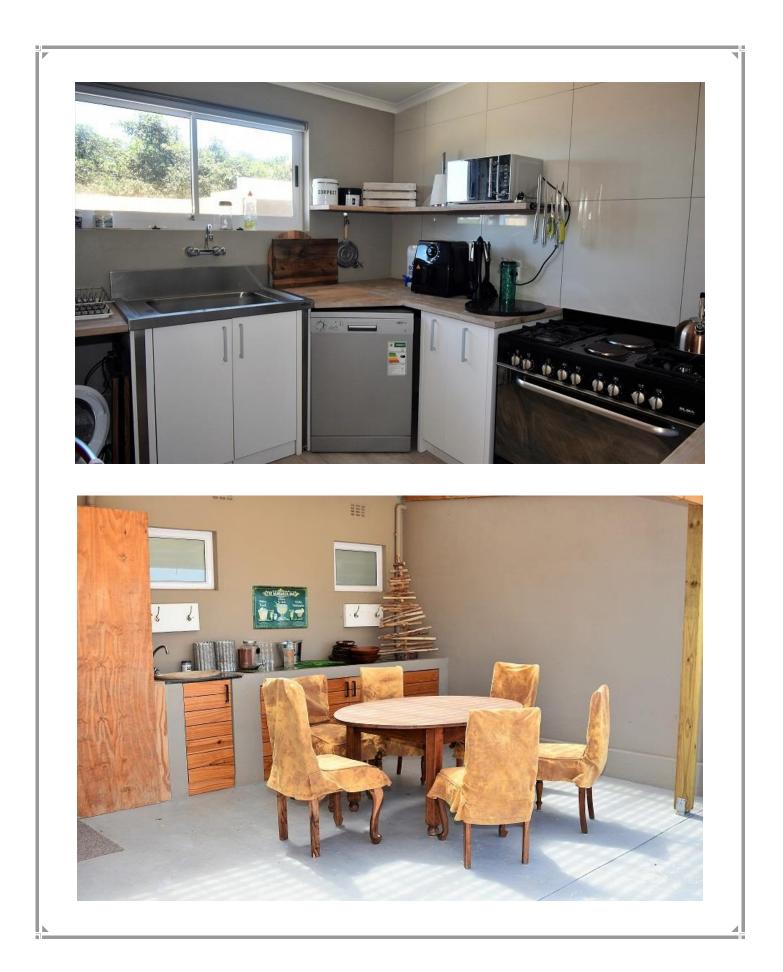

## Marsh Haven Cottage

This fully fenced and gated private estate is situated in the Rietvlei / Bitou Valley just off the N2. This country property has a long patio with lovely sitting areas in which to relax while overlooking the lush greens lawns. Enter from the patio into the open plan living area. The cottage has four well-furnished bedrooms with one of them being a loft bunk room. One of the four bedrooms has a separate entrance off the patio and has a small kitchenette which makes the property ideal for an extended family or group of friends. Sun downers can be enjoyed on the deck overlooking the Rietvlei which is also the perfect spot for bird watching. Watch the sky turn a majestic opera of colours and end the day off around the fire pit with the sounds of nature all around. Situated only 2.5km away from the beautiful holiday town centre of Plettenberg Bay this is a wonderful country holiday home.