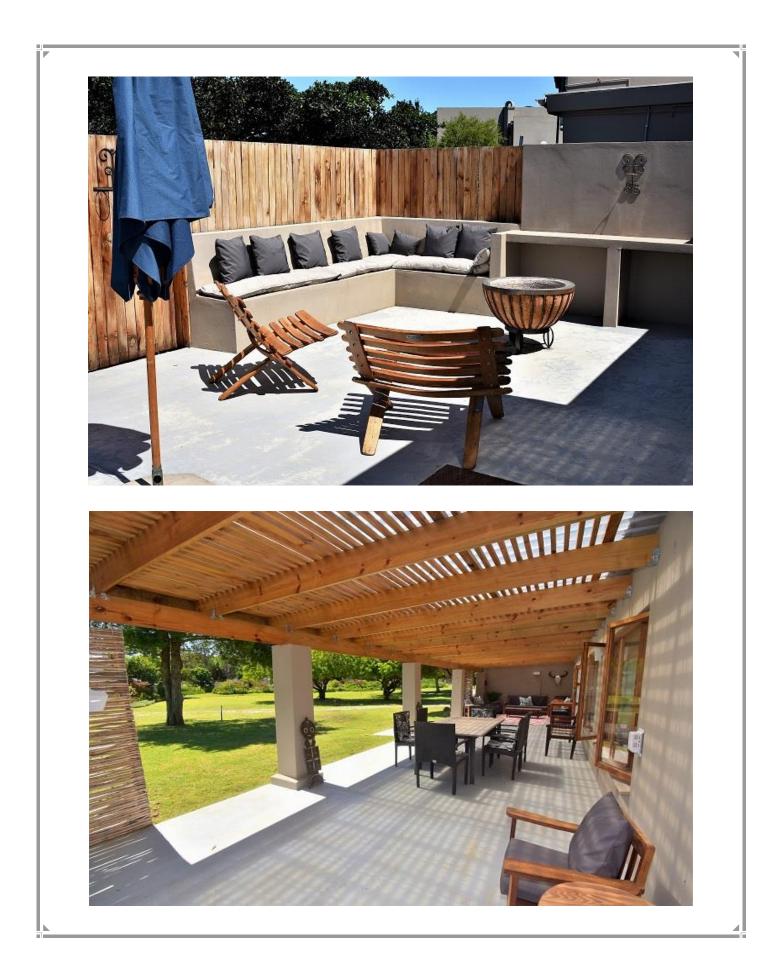

## Marsh Haven Cottage

This fully fenced and gated private estate is situated in the Rietvlei / Bitou Valley just off the N2. This country property has a long patio with lovely sitting areas in which to relax while overlooking the lush greens lawns. Enter from the patio into the open plan living area. The cottage has four well-furnished bedrooms with one of them being a loft bunk room. One of the four bedrooms has a separate entrance off the patio and has a small kitchenette which makes the property ideal for an extended family or group of friends. Sun downers can be enjoyed on the deck overlooking the Rietvlei which is also the perfect spot for bird watching. Watch the sky turn a majestic opera of colours and end the day off around the fire pit with the sounds of nature all around. Situated only 2.5km away from the beautiful holiday town centre of Plettenberg Bay this is a wonderful country holiday home.