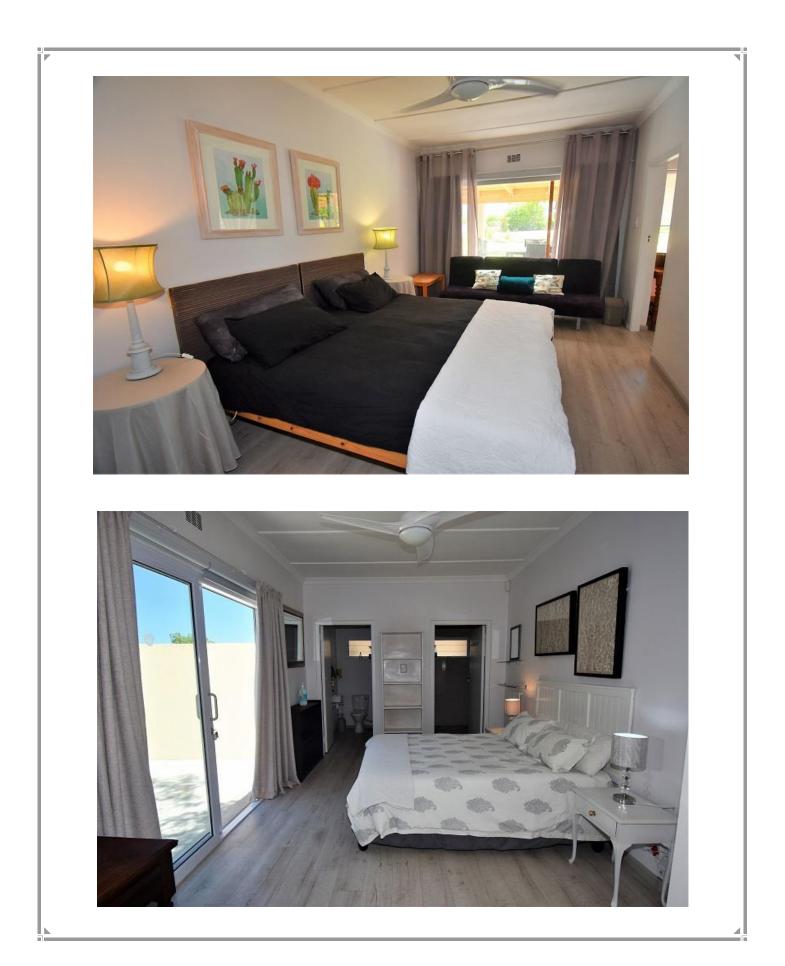

## Marsh Haven Cottage

This fully fenced and gated private estate is situated in the Rietvlei / Bitou Valley just off the N2. This country property has a long patio with lovely sitting areas in which to relax while overlooking the lush greens lawns. Enter from the patio into the open plan living area. The cottage has four well-furnished bedrooms with one of them being a loft bunk room. One of the four bedrooms has a separate entrance off the patio and has a small kitchenette which makes the property ideal for an extended family or group of friends. Sun downers can be enjoyed on the deck overlooking the Rietvlei which is also the perfect spot for bird watching. Watch the sky turn a majestic opera of colours and end the day off around the fire pit with the sounds of nature all around. Situated only 2.5km away from the beautiful holiday town centre of Plettenberg Bay this is a wonderful country holiday home.