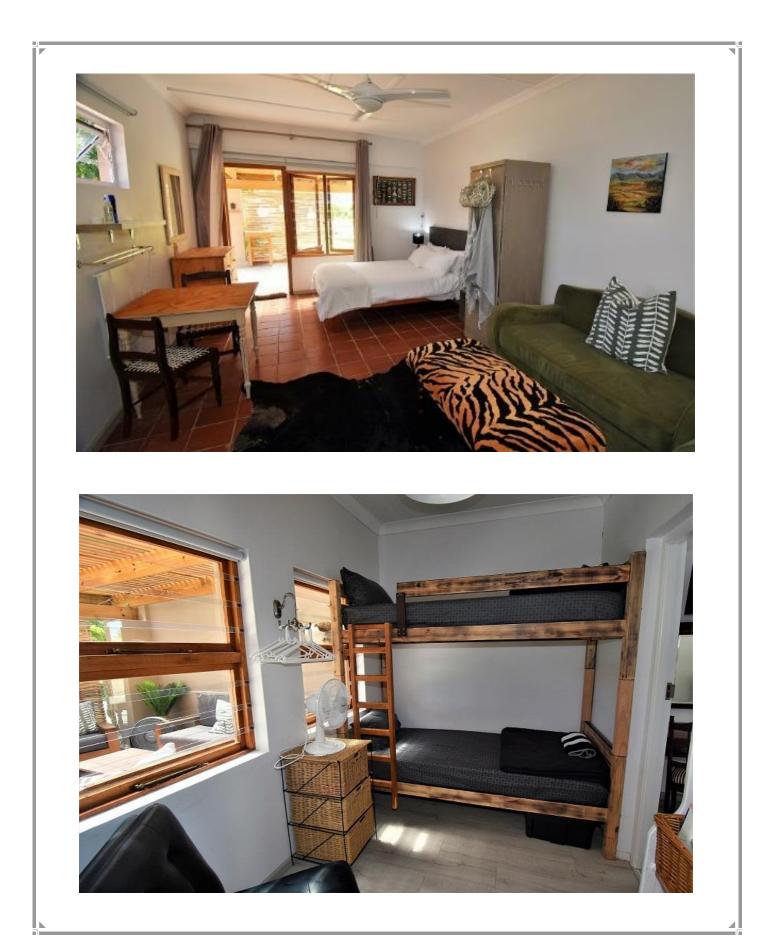

## Marsh Haven Cottage

This fully fenced and gated private estate is situated in the Rietvlei / Bitou Valley just off the N2. This country property has a long patio with lovely sitting areas in which to relax while overlooking the lush greens lawns. Enter from the patio into the open plan living area. The cottage has four well-furnished bedrooms with one of them being a loft bunk room. One of the four bedrooms has a separate entrance off the patio and has a small kitchenette which makes the property ideal for an extended family or group of friends. Sun downers can be enjoyed on the deck overlooking the Rietvlei which is also the perfect spot for bird watching. Watch the sky turn a majestic opera of colours and end the day off around the fire pit with the sounds of nature all around. Situated only 2.5km away from the beautiful holiday town centre of Plettenberg Bay this is a wonderful country holiday home.