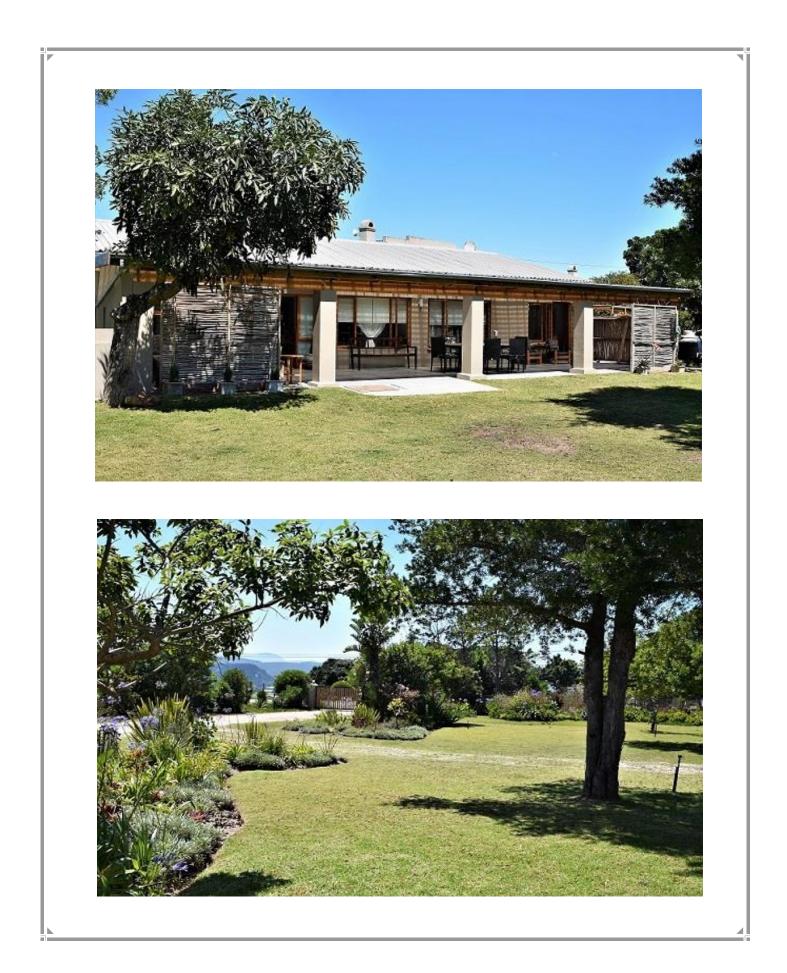

## Marsh Haven Cottage

This fully fenced and gated private estate is situated in the Rietvlei / Bitou Valley just off the N2. This country property has a long patio with lovely sitting areas in which to relax while overlooking the lush greens lawns. Enter from the patio into the open plan living area. The cottage has four well-furnished bedrooms with one of them being a loft bunk room. One of the four bedrooms has a separate entrance off the patio and has a small kitchenette which makes the property ideal for an extended family or group of friends. Sun downers can be enjoyed on the deck overlooking the Rietvlei which is also the perfect spot for bird watching. Watch the sky turn a majestic opera of colours and end the day off around the fire pit with the sounds of nature all around. Situated only 2.5km away from the beautiful holiday town centre of Plettenberg Bay this is a wonderful country holiday home.