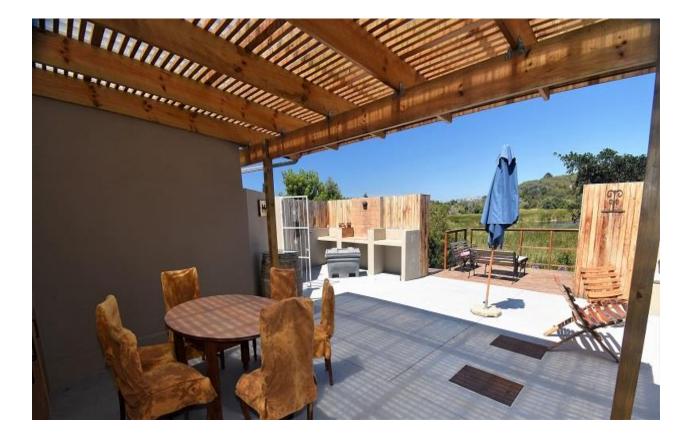

## Marsh Haven Cottage

This fully fenced and gated private estate is situated in the Rietvlei / Bitou Valley just off the N2. This country property has a long patio with lovely sitting areas in which to relax while overlooking the lush greens lawns. Enter from the patio into the open plan living area. The cottage has four well-furnished bedrooms with one of them being a loft bunk room. One of the four bedrooms has a separate entrance off the patio and has a small kitchenette which makes the property ideal for an extended family or group of friends. Sun downers can be enjoyed on the deck overlooking the Rietvlei which is also the perfect spot for bird watching. Watch the sky turn a majestic opera of colours and end the day off around the fire pit with the sounds of nature all around. Situated only 2.5km away from the beautiful holiday town centre of Plettenberg Bay this is a wonderful country holiday home.