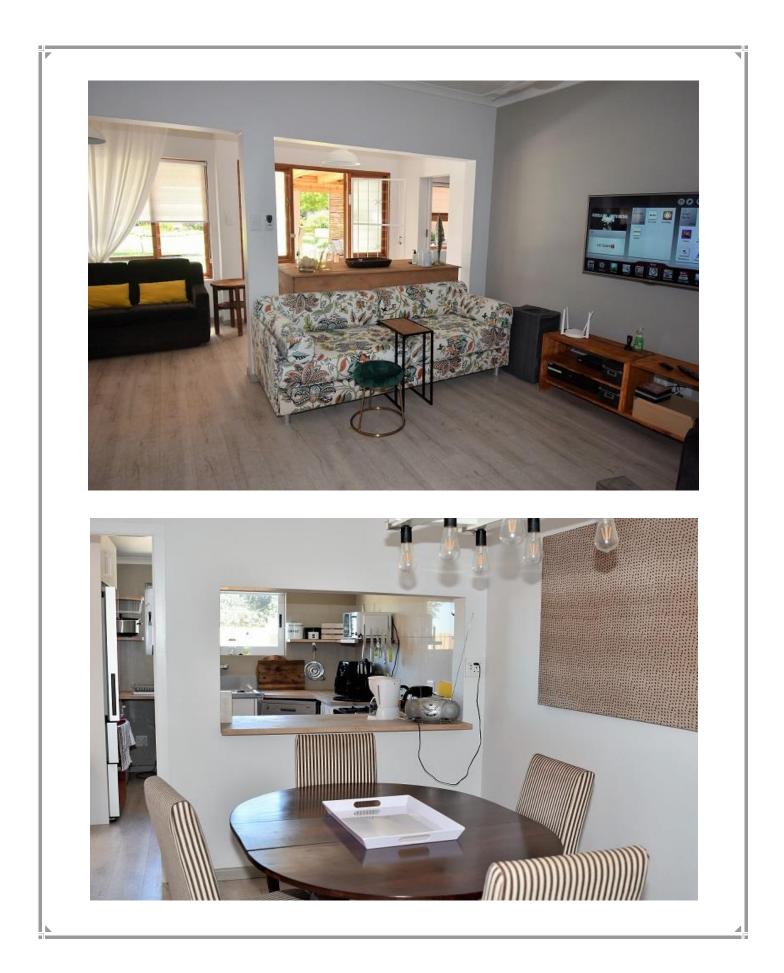

## Marsh Haven Cottage

This fully fenced and gated private estate is situated in the Rietvlei / Bitou Valley just off the N2. This country property has a long patio with lovely sitting areas in which to relax while overlooking the lush greens lawns. Enter from the patio into the open plan living area. The cottage has four well-furnished bedrooms with one of them being a loft bunk room. One of the four bedrooms has a separate entrance off the patio and has a small kitchenette which makes the property ideal for an extended family or group of friends. Sun downers can be enjoyed on the deck overlooking the Rietvlei which is also the perfect spot for bird watching. Watch the sky turn a majestic opera of colours and end the day off around the fire pit with the sounds of nature all around. Situated only 2.5km away from the beautiful holiday town centre of Plettenberg Bay this is a wonderful country holiday home.