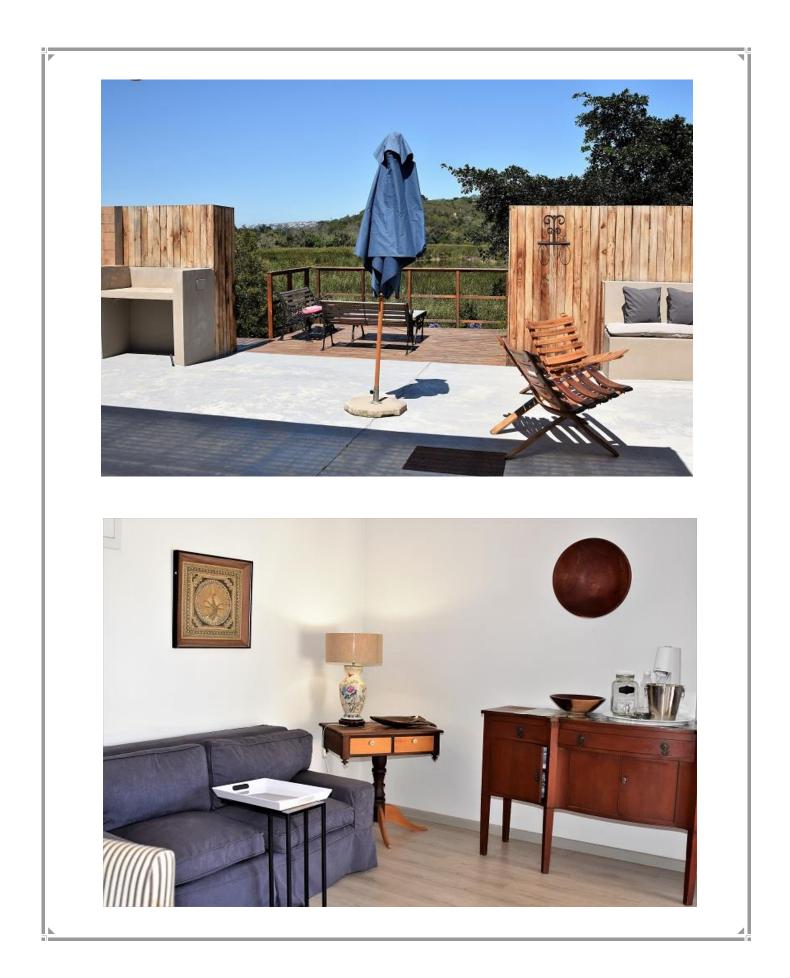

## Marsh Haven Cottage

This fully fenced and gated private estate is situated in the Rietvlei / Bitou Valley just off the N2. This country property has a long patio with lovely sitting areas in which to relax while overlooking the lush greens lawns. Enter from the patio into the open plan living area. The cottage has four well-furnished bedrooms with one of them being a loft bunk room. One of the four bedrooms has a separate entrance off the patio and has a small kitchenette which makes the property ideal for an extended family or group of friends. Sun downers can be enjoyed on the deck overlooking the Rietvlei which is also the perfect spot for bird watching. Watch the sky turn a majestic opera of colours and end the day off around the fire pit with the sounds of nature all around. Situated only 2.5km away from the beautiful holiday town centre of Plettenberg Bay this is a wonderful country holiday home.