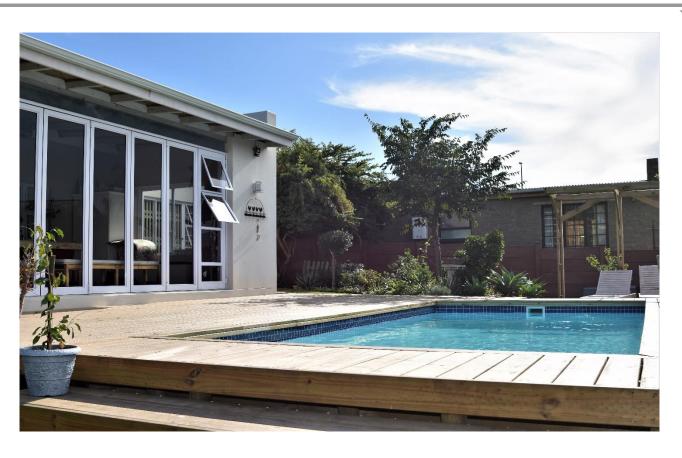

## Magneten Drive 3

This lovely, comfortable family home is situated at the foot of Robberg Hill in Whale Rock. The main living area is open plan, with a modern well equipped kitchen, dining table and lounge. There is a wood burning fireplace in the dining area for those chilly evenings. There are four bedrooms in the house and one outside room which has access via a sliding door from the garden. The living area is light with sliding doors opening onto the covered patio, a relaxed space to enjoy a braai and sundowners. Stacking doors from the patio lead out onto the deck and pool area, a perfect space to enjoy the views of Robberg Hill while cooling down in the pool.