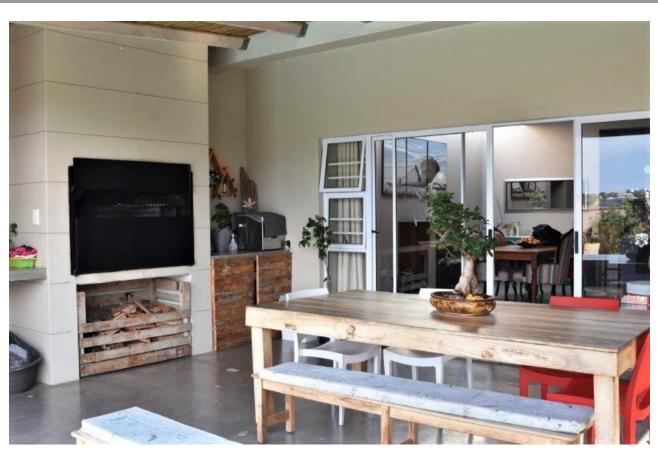

## Magneten Drive 3

This lovely, comfortable family home is situated at the foot of Robberg Hill in Whale Rock. The main living area is open plan, with a modern well equipped kitchen, dining table and lounge. There is a wood burning fireplace in the dining area for those chilly evenings. There are four bedrooms in the house and one outside room which has access via a sliding door from the garden. The living area is light with sliding doors opening onto the covered patio, a relaxed space to enjoy a braai and sundowners. Stacking doors from the patio lead out onto the deck and pool area, a perfect space to enjoy the views of Robberg Hill while cooling down in the pool.