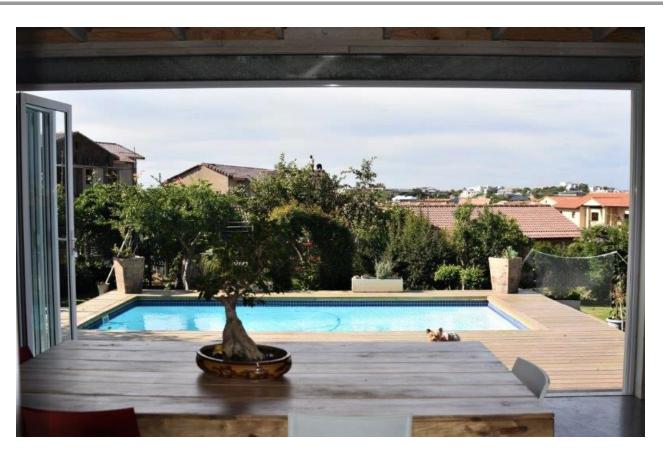

## Magneten Drive 3

This lovely, comfortable family home is situated at the foot of Robberg Hill in Whale Rock. The main living area is open plan, with a modern well equipped kitchen, dining table and lounge. There is a wood burning fireplace in the dining area for those chilly evenings. There are four bedrooms in the house and one outside room which has access via a sliding door from the garden. The living area is light with sliding doors opening onto the covered patio, a relaxed space to enjoy a braai and sundowners. Stacking doors from the patio lead out onto the deck and pool area, a perfect space to enjoy the views of Robberg Hill while cooling down in the pool.