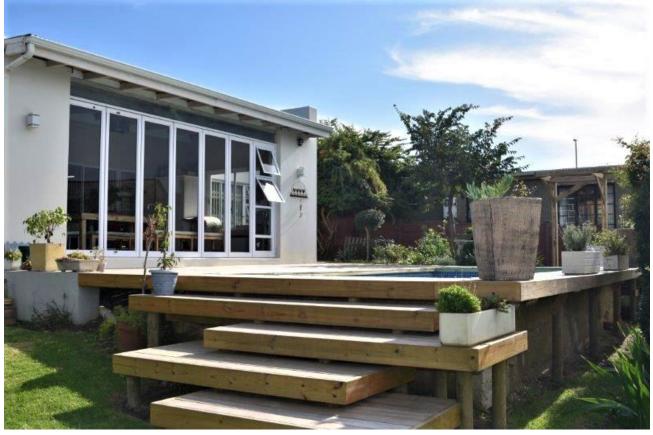

## Magneten Drive 3

This lovely, comfortable family home is situated at the foot of Robberg Hill in Whale Rock. The main living area is open plan, with a modern well equipped kitchen, dining table and lounge. There is a wood burning fireplace in the dining area for those chilly evenings. There are four bedrooms in the house and one outside room which has access via a sliding door from the garden. The living area is light with sliding doors opening onto the covered patio, a relaxed space to enjoy a braai and sundowners. Stacking doors from the patio lead out onto the deck and pool area, a perfect space to enjoy the views of Robberg Hill while cooling down in the pool.