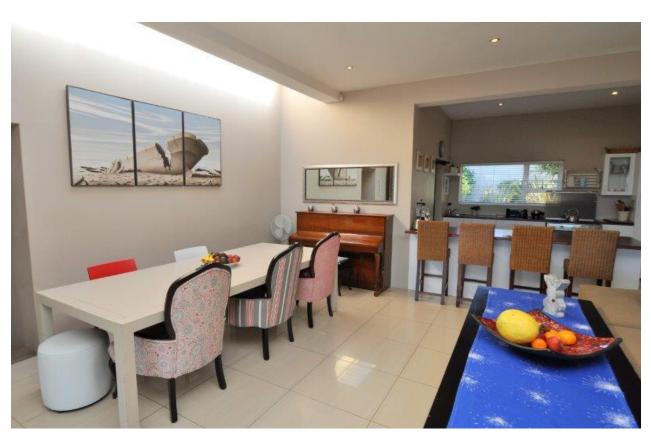

## Magneten Drive 3

This lovely, comfortable family home is situated at the foot of Robberg Hill in Whale Rock. The main living area is open plan, with a modern well equipped kitchen, dining table and lounge. There is a wood burning fireplace in the dining area for those chilly evenings. There are four bedrooms in the house and one outside room which has access via a sliding door from the garden. The living area is light with sliding doors opening onto the covered patio, a relaxed space to enjoy a braai and sundowners. Stacking doors from the patio lead out onto the deck and pool area, a perfect space to enjoy the views of Robberg Hill while cooling down in the pool.