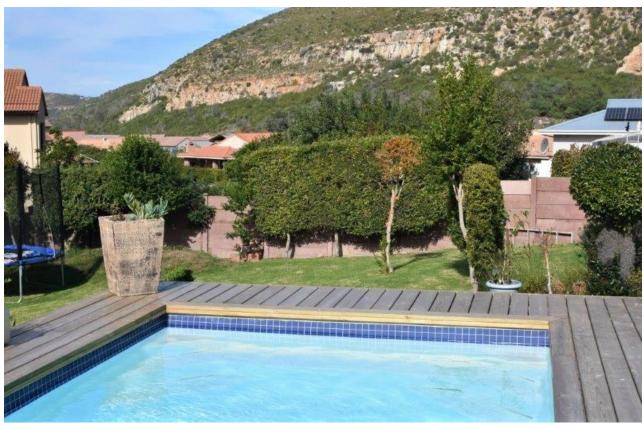

## Magneten Drive 3

This lovely, comfortable family home is situated at the foot of Robberg Hill in Whale Rock. The main living area is open plan, with a modern well equipped kitchen, dining table and lounge. There is a wood burning fireplace in the dining area for those chilly evenings. There are four bedrooms in the house and one outside room which has access via a sliding door from the garden. The living area is light with sliding doors opening onto the covered patio, a relaxed space to enjoy a braai and sundowners. Stacking doors from the patio lead out onto the deck and pool area, a perfect space to enjoy the views of Robberg Hill while cooling down in the pool.