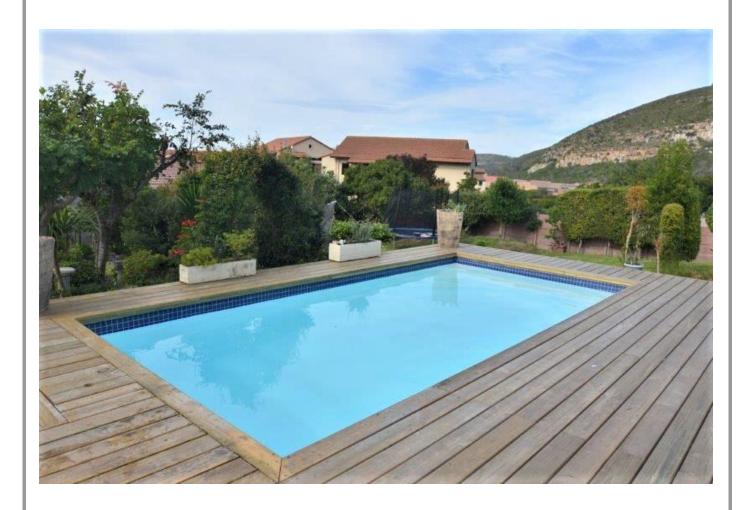

## Magneten Drive 3

This lovely, comfortable family home is situated at the foot of Robberg Hill in Whale Rock. The main living area is open plan, with a modern well equipped kitchen, dining table and lounge. There is a wood burning fireplace in the dining area for those chilly evenings. There are four bedrooms in the house and one outside room which has access via a sliding door from the garden. The living area is light with sliding doors opening onto the covered patio, a relaxed space to enjoy a braai and sundowners. Stacking doors from the patio lead out onto the deck and pool area, a perfect space to enjoy the views of Robberg Hill while cooling down in the pool.