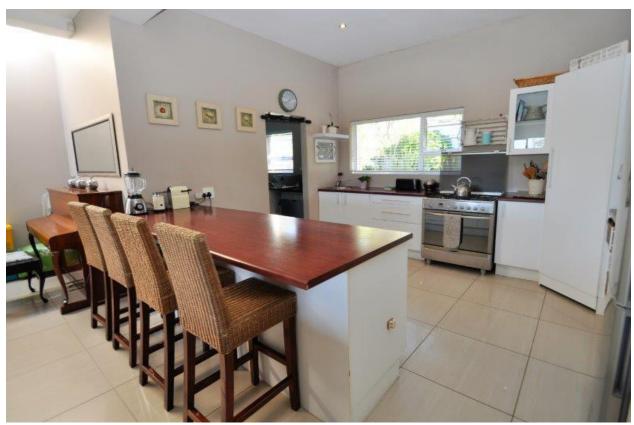

## Magneten Drive 3

This lovely, comfortable family home is situated at the foot of Robberg Hill in Whale Rock. The main living area is open plan, with a modern well equipped kitchen, dining table and lounge. There is a wood burning fireplace in the dining area for those chilly evenings. There are four bedrooms in the house and one outside room which has access via a sliding door from the garden. The living area is light with sliding doors opening onto the covered patio, a relaxed space to enjoy a braai and sundowners. Stacking doors from the patio lead out onto the deck and pool area, a perfect space to enjoy the views of Robberg Hill while cooling down in the pool.