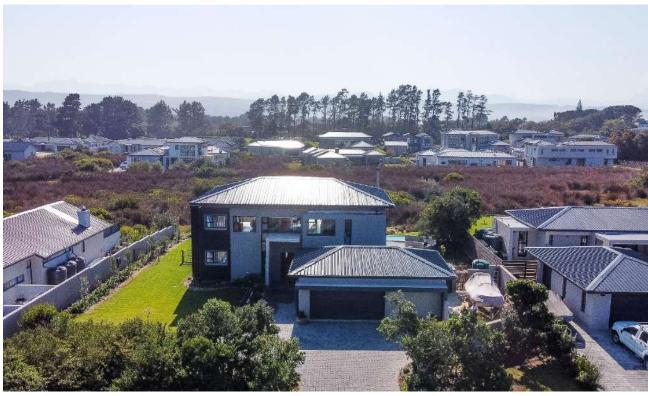

## Lynwood Villa

A beautiful, newly built villa which is warm and welcoming upon entering the spacious open plan living rooms. Light flows in through large retractable glass stacking doors which lead out to the patio and pool area where a 20m lap swimming pool awaits. Designed for easy entertainment with a modern and well-equipped kitchen which flows into the dining area. There are four well-furnished bedrooms, three of them upstairs including the spacious master bedroom which leads out onto a large patio with a beautiful view. After a day of activities enjoy sundowners around the built-in fire pit and an evening barbeque under the changing sky. This home is tastefully furnished and well appointed. Situated on a golf course and with option of renting a private golf cart, this is a wonderful, relaxing holiday home in a secure estate in Goose Valley.