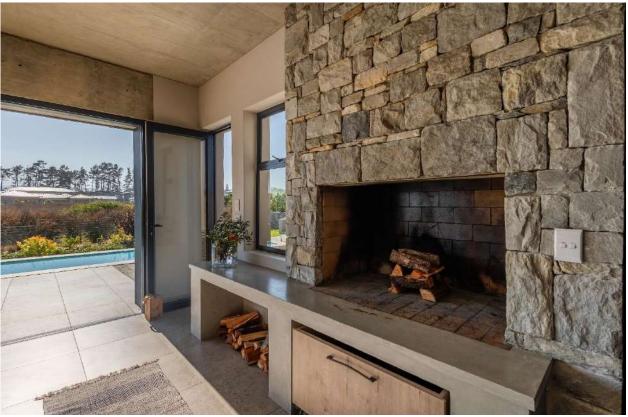

## Lynwood Villa

A beautiful, newly built villa which is warm and welcoming upon entering the spacious open plan living rooms. Light flows in through large retractable glass stacking doors which lead out to the patio and pool area where a 20m lap swimming pool awaits. Designed for easy entertainment with a modern and well-equipped kitchen which flows into the dining area. There are four well-furnished bedrooms, three of them upstairs including the spacious master bedroom which leads out onto a large patio with a beautiful view. After a day of activities enjoy sundowners around the built-in fire pit and an evening barbeque under the changing sky. This home is tastefully furnished and well appointed. Situated on a golf course and with option of renting a private golf cart, this is a wonderful, relaxing holiday home in a secure estate in Goose Valley.