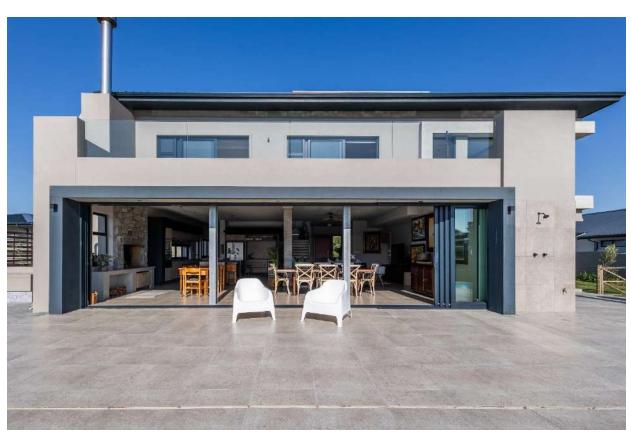

## Lynwood Villa

A beautiful, newly built villa which is warm and welcoming upon entering the spacious open plan living rooms. Light flows in through large retractable glass stacking doors which lead out to the patio and pool area where a 20m lap swimming pool awaits. Designed for easy entertainment with a modern and well-equipped kitchen which flows into the dining area. There are four well-furnished bedrooms, three of them upstairs including the spacious master bedroom which leads out onto a large patio with a beautiful view. After a day of activities enjoy sundowners around the built-in fire pit and an evening barbeque under the changing sky. This home is tastefully furnished and well appointed. Situated on a golf course and with option of renting a private golf cart, this is a wonderful, relaxing holiday home in a secure estate in Goose Valley.