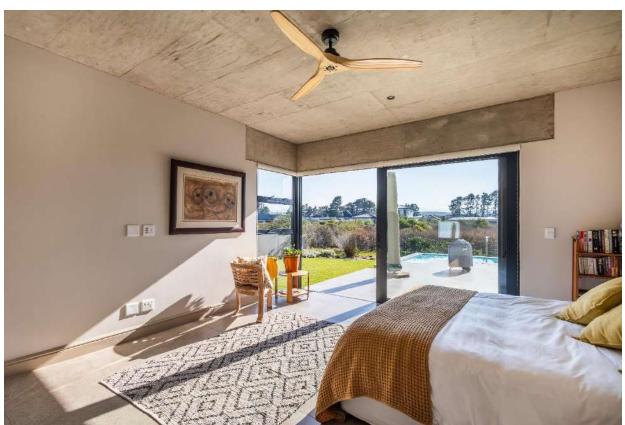

## Lynwood Villa

A beautiful, newly built villa which is warm and welcoming upon entering the spacious open plan living rooms. Light flows in through large retractable glass stacking doors which lead out to the patio and pool area where a 20m lap swimming pool awaits. Designed for easy entertainment with a modern and well-equipped kitchen which flows into the dining area. There are four well-furnished bedrooms, three of them upstairs including the spacious master bedroom which leads out onto a large patio with a beautiful view. After a day of activities enjoy sundowners around the built-in fire pit and an evening barbeque under the changing sky. This home is tastefully furnished and well appointed. Situated on a golf course and with option of renting a private golf cart, this is a wonderful, relaxing holiday home in a secure estate in Goose Valley.