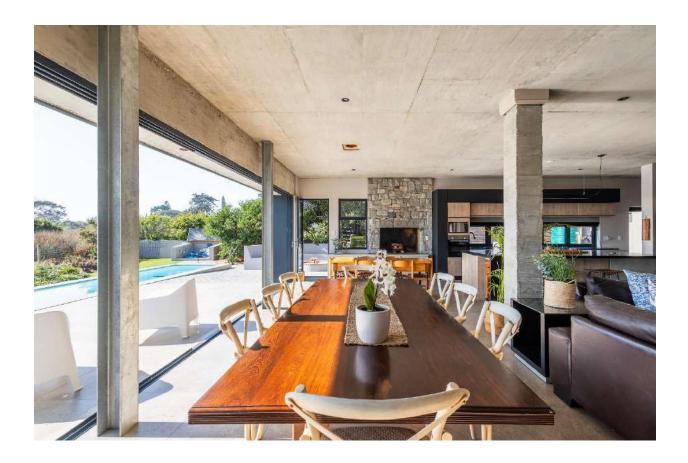

## Lynwood Villa

A beautiful, newly built villa which is warm and welcoming upon entering the spacious open plan living rooms. Light flows in through large retractable glass stacking doors which lead out to the patio and pool area where a 20m lap swimming pool awaits. Designed for easy entertainment with a modern and well-equipped kitchen which flows into the dining area. There are four well-furnished bedrooms, three of them upstairs including the spacious master bedroom which leads out onto a large patio with a beautiful view. After a day of activities enjoy sundowners around the built-in fire pit and an evening barbeque under the changing sky. This home is tastefully furnished and well appointed. Situated on a golf course and with option of renting a private golf cart, this is a wonderful, relaxing holiday home in a secure estate in Goose Valley.