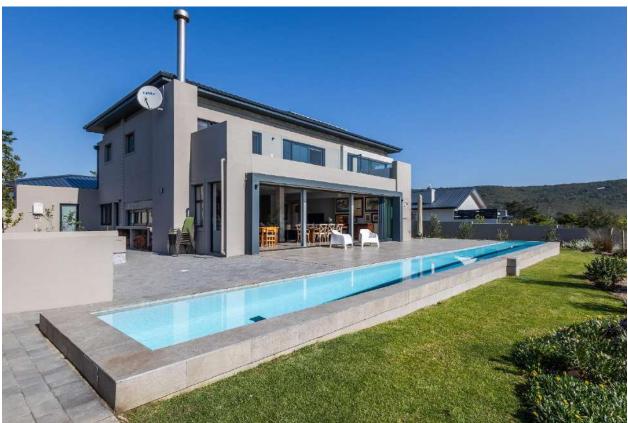

## Lynwood Villa

A beautiful, newly built villa which is warm and welcoming upon entering the spacious open plan living rooms. Light flows in through large retractable glass stacking doors which lead out to the patio and pool area where a 20m lap swimming pool awaits. Designed for easy entertainment with a modern and well-equipped kitchen which flows into the dining area. There are four well-furnished bedrooms, three of them upstairs including the spacious master bedroom which leads out onto a large patio with a beautiful view. After a day of activities enjoy sundowners around the built-in fire pit and an evening barbeque under the changing sky. This home is tastefully furnished and well appointed. Situated on a golf course and with option of renting a private golf cart, this is a wonderful, relaxing holiday home in a secure estate in Goose Valley.