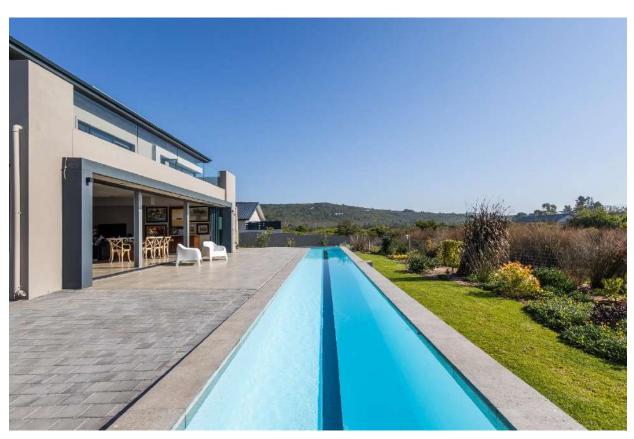

## Lynwood Villa

A beautiful, newly built villa which is warm and welcoming upon entering the spacious open plan living rooms. Light flows in through large retractable glass stacking doors which lead out to the patio and pool area where a 20m lap swimming pool awaits. Designed for easy entertainment with a modern and well-equipped kitchen which flows into the dining area. There are four well-furnished bedrooms, three of them upstairs including the spacious master bedroom which leads out onto a large patio with a beautiful view. After a day of activities enjoy sundowners around the built-in fire pit and an evening barbeque under the changing sky. This home is tastefully furnished and well appointed. Situated on a golf course and with option of renting a private golf cart, this is a wonderful, relaxing holiday home in a secure estate in Goose Valley.