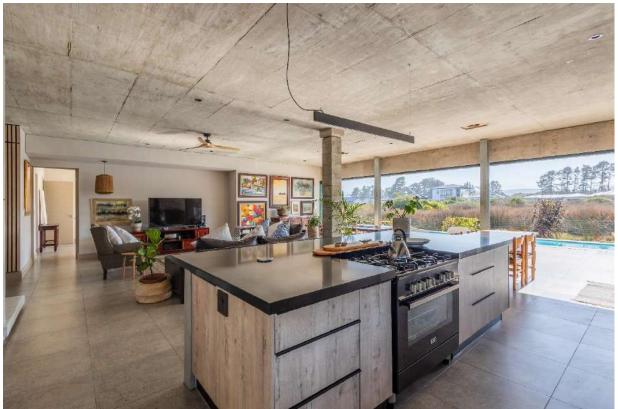

## Lynwood Villa

A beautiful, newly built villa which is warm and welcoming upon entering the spacious open plan living rooms. Light flows in through large retractable glass stacking doors which lead out to the patio and pool area where a 20m lap swimming pool awaits. Designed for easy entertainment with a modern and well-equipped kitchen which flows into the dining area. There are four well-furnished bedrooms, three of them upstairs including the spacious master bedroom which leads out onto a large patio with a beautiful view. After a day of activities enjoy sundowners around the built-in fire pit and an evening barbeque under the changing sky. This home is tastefully furnished and well appointed. Situated on a golf course and with option of renting a private golf cart, this is a wonderful, relaxing holiday home in a secure estate in Goose Valley.