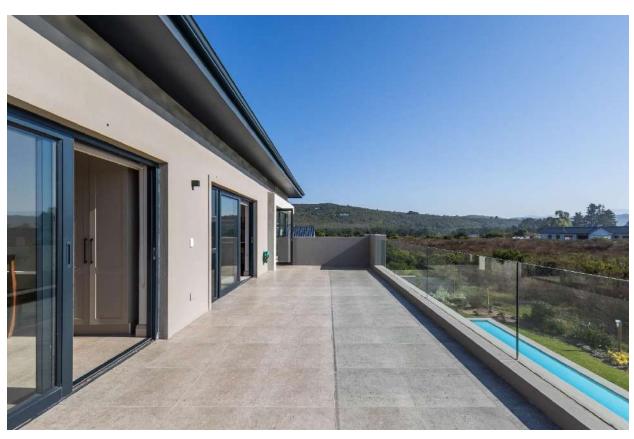

## Lynwood Villa

A beautiful, newly built villa which is warm and welcoming upon entering the spacious open plan living rooms. Light flows in through large retractable glass stacking doors which lead out to the patio and pool area where a 20m lap swimming pool awaits. Designed for easy entertainment with a modern and well-equipped kitchen which flows into the dining area. There are four well-furnished bedrooms, three of them upstairs including the spacious master bedroom which leads out onto a large patio with a beautiful view. After a day of activities enjoy sundowners around the built-in fire pit and an evening barbeque under the changing sky. This home is tastefully furnished and well appointed. Situated on a golf course and with option of renting a private golf cart, this is a wonderful, relaxing holiday home in a secure estate in Goose Valley.