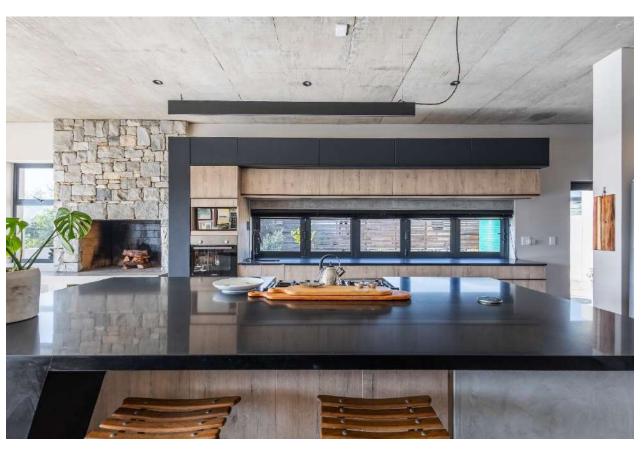

## Lynwood Villa

A beautiful, newly built villa which is warm and welcoming upon entering the spacious open plan living rooms. Light flows in through large retractable glass stacking doors which lead out to the patio and pool area where a 20m lap swimming pool awaits. Designed for easy entertainment with a modern and well-equipped kitchen which flows into the dining area. There are four well-furnished bedrooms, three of them upstairs including the spacious master bedroom which leads out onto a large patio with a beautiful view. After a day of activities enjoy sundowners around the built-in fire pit and an evening barbeque under the changing sky. This home is tastefully furnished and well appointed. Situated on a golf course and with option of renting a private golf cart, this is a wonderful, relaxing holiday home in a secure estate in Goose Valley.