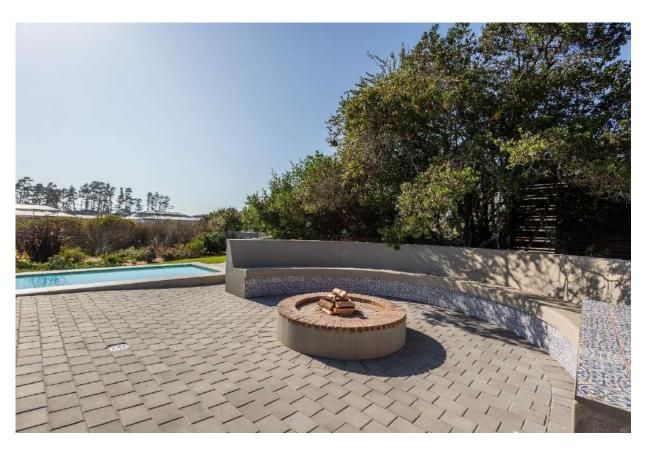

## Lynwood Villa

A beautiful, newly built villa which is warm and welcoming upon entering the spacious open plan living rooms. Light flows in through large retractable glass stacking doors which lead out to the patio and pool area where a 20m lap swimming pool awaits. Designed for easy entertainment with a modern and well-equipped kitchen which flows into the dining area. There are four well-furnished bedrooms, three of them upstairs including the spacious master bedroom which leads out onto a large patio with a beautiful view. After a day of activities enjoy sundowners around the built-in fire pit and an evening barbeque under the changing sky. This home is tastefully furnished and well appointed. Situated on a golf course and with option of renting a private golf cart, this is a wonderful, relaxing holiday home in a secure estate in Goose Valley.