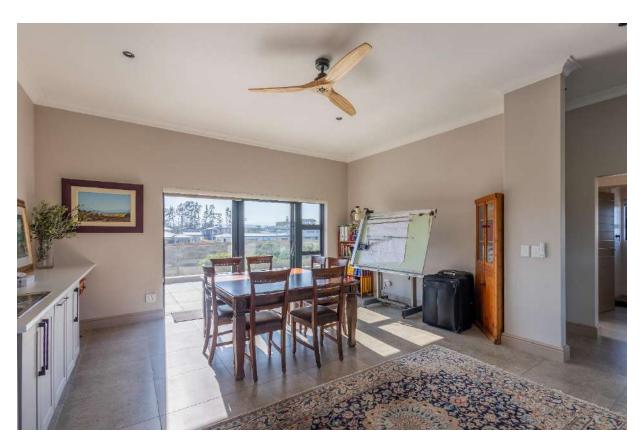

## Lynwood Villa

A beautiful, newly built villa which is warm and welcoming upon entering the spacious open plan living rooms. Light flows in through large retractable glass stacking doors which lead out to the patio and pool area where a 20m lap swimming pool awaits. Designed for easy entertainment with a modern and well-equipped kitchen which flows into the dining area. There are four well-furnished bedrooms, three of them upstairs including the spacious master bedroom which leads out onto a large patio with a beautiful view. After a day of activities enjoy sundowners around the built-in fire pit and an evening barbeque under the changing sky. This home is tastefully furnished and well appointed. Situated on a golf course and with option of renting a private golf cart, this is a wonderful, relaxing holiday home in a secure estate in Goose Valley.