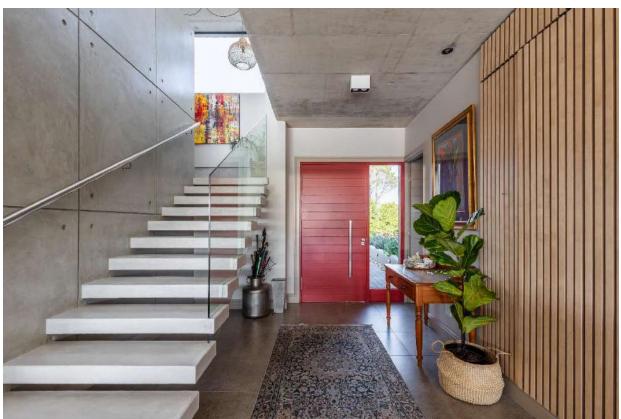

## Lynwood Villa

A beautiful, newly built villa which is warm and welcoming upon entering the spacious open plan living rooms. Light flows in through large retractable glass stacking doors which lead out to the patio and pool area where a 20m lap swimming pool awaits. Designed for easy entertainment with a modern and well-equipped kitchen which flows into the dining area. There are four well-furnished bedrooms, three of them upstairs including the spacious master bedroom which leads out onto a large patio with a beautiful view. After a day of activities enjoy sundowners around the built-in fire pit and an evening barbeque under the changing sky. This home is tastefully furnished and well appointed. Situated on a golf course and with option of renting a private golf cart, this is a wonderful, relaxing holiday home in a secure estate in Goose Valley.