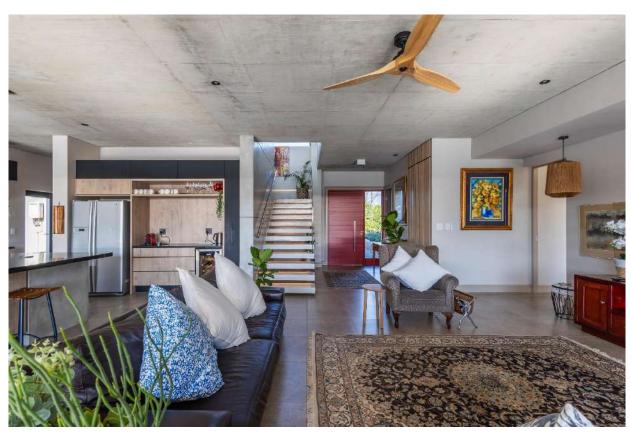

## Lynwood Villa

A beautiful, newly built villa which is warm and welcoming upon entering the spacious open plan living rooms. Light flows in through large retractable glass stacking doors which lead out to the patio and pool area where a 20m lap swimming pool awaits. Designed for easy entertainment with a modern and well-equipped kitchen which flows into the dining area. There are four well-furnished bedrooms, three of them upstairs including the spacious master bedroom which leads out onto a large patio with a beautiful view. After a day of activities enjoy sundowners around the built-in fire pit and an evening barbeque under the changing sky. This home is tastefully furnished and well appointed. Situated on a golf course and with option of renting a private golf cart, this is a wonderful, relaxing holiday home in a secure estate in Goose Valley.