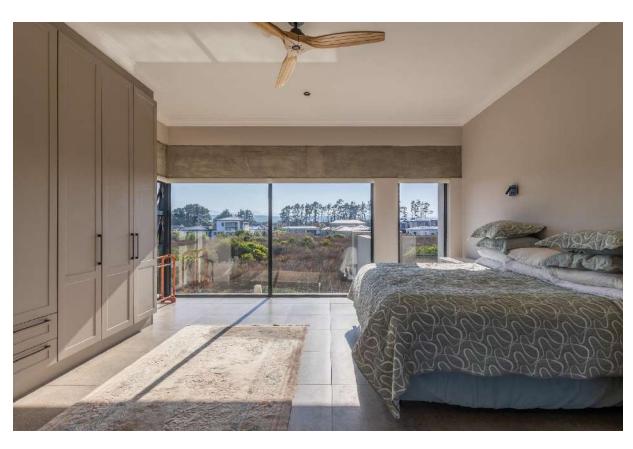

## Lynwood Villa

A beautiful, newly built villa which is warm and welcoming upon entering the spacious open plan living rooms. Light flows in through large retractable glass stacking doors which lead out to the patio and pool area where a 20m lap swimming pool awaits. Designed for easy entertainment with a modern and well-equipped kitchen which flows into the dining area. There are four well-furnished bedrooms, three of them upstairs including the spacious master bedroom which leads out onto a large patio with a beautiful view. After a day of activities enjoy sundowners around the built-in fire pit and an evening barbeque under the changing sky. This home is tastefully furnished and well appointed. Situated on a golf course and with option of renting a private golf cart, this is a wonderful, relaxing holiday home in a secure estate in Goose Valley.