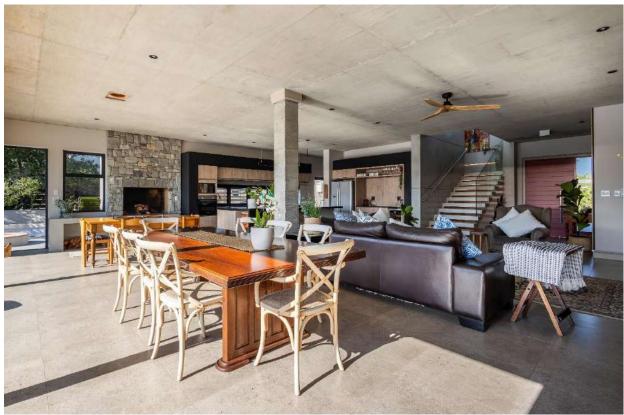

## Lynwood Villa

A beautiful, newly built villa which is warm and welcoming upon entering the spacious open plan living rooms. Light flows in through large retractable glass stacking doors which lead out to the patio and pool area where a 20m lap swimming pool awaits. Designed for easy entertainment with a modern and well-equipped kitchen which flows into the dining area. There are four well-furnished bedrooms, three of them upstairs including the spacious master bedroom which leads out onto a large patio with a beautiful view. After a day of activities enjoy sundowners around the built-in fire pit and an evening barbeque under the changing sky. This home is tastefully furnished and well appointed. Situated on a golf course and with option of renting a private golf cart, this is a wonderful, relaxing holiday home in a secure estate in Goose Valley.