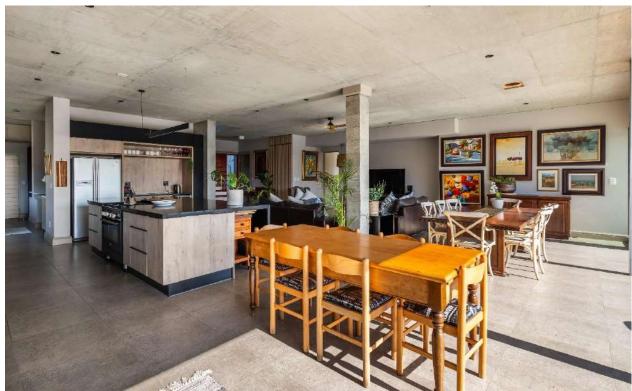

## Lynwood Villa

A beautiful, newly built villa which is warm and welcoming upon entering the spacious open plan living rooms. Light flows in through large retractable glass stacking doors which lead out to the patio and pool area where a 20m lap swimming pool awaits. Designed for easy entertainment with a modern and well-equipped kitchen which flows into the dining area. There are four well-furnished bedrooms, three of them upstairs including the spacious master bedroom which leads out onto a large patio with a beautiful view. After a day of activities enjoy sundowners around the built-in fire pit and an evening barbeque under the changing sky. This home is tastefully furnished and well appointed. Situated on a golf course and with option of renting a private golf cart, this is a wonderful, relaxing holiday home in a secure estate in Goose Valley.