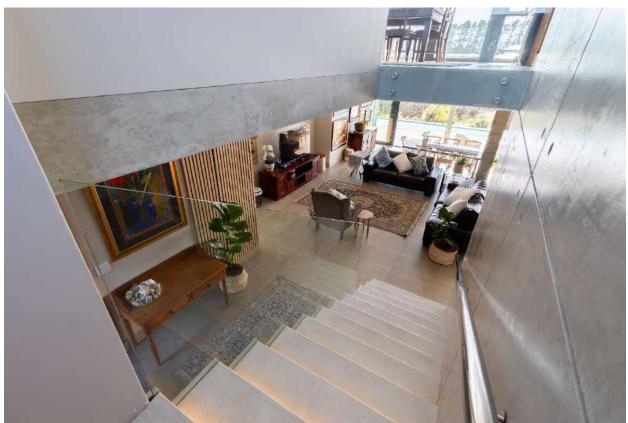

## Lynwood Villa

A beautiful, newly built villa which is warm and welcoming upon entering the spacious open plan living rooms. Light flows in through large retractable glass stacking doors which lead out to the patio and pool area where a 20m lap swimming pool awaits. Designed for easy entertainment with a modern and well-equipped kitchen which flows into the dining area. There are four well-furnished bedrooms, three of them upstairs including the spacious master bedroom which leads out onto a large patio with a beautiful view. After a day of activities enjoy sundowners around the built-in fire pit and an evening barbeque under the changing sky. This home is tastefully furnished and well appointed. Situated on a golf course and with option of renting a private golf cart, this is a wonderful, relaxing holiday home in a secure estate in Goose Valley.