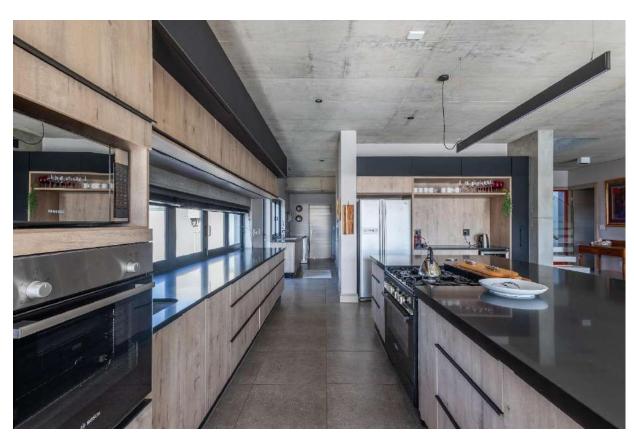

## Lynwood Villa

A beautiful, newly built villa which is warm and welcoming upon entering the spacious open plan living rooms. Light flows in through large retractable glass stacking doors which lead out to the patio and pool area where a 20m lap swimming pool awaits. Designed for easy entertainment with a modern and well-equipped kitchen which flows into the dining area. There are four well-furnished bedrooms, three of them upstairs including the spacious master bedroom which leads out onto a large patio with a beautiful view. After a day of activities enjoy sundowners around the built-in fire pit and an evening barbeque under the changing sky. This home is tastefully furnished and well appointed. Situated on a golf course and with option of renting a private golf cart, this is a wonderful, relaxing holiday home in a secure estate in Goose Valley.