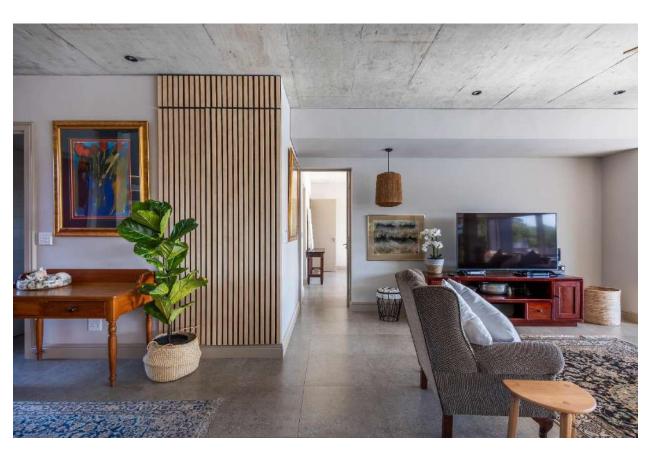

## Lynwood Villa

A beautiful, newly built villa which is warm and welcoming upon entering the spacious open plan living rooms. Light flows in through large retractable glass stacking doors which lead out to the patio and pool area where a 20m lap swimming pool awaits. Designed for easy entertainment with a modern and well-equipped kitchen which flows into the dining area. There are four well-furnished bedrooms, three of them upstairs including the spacious master bedroom which leads out onto a large patio with a beautiful view. After a day of activities enjoy sundowners around the built-in fire pit and an evening barbeque under the changing sky. This home is tastefully furnished and well appointed. Situated on a golf course and with option of renting a private golf cart, this is a wonderful, relaxing holiday home in a secure estate in Goose Valley.