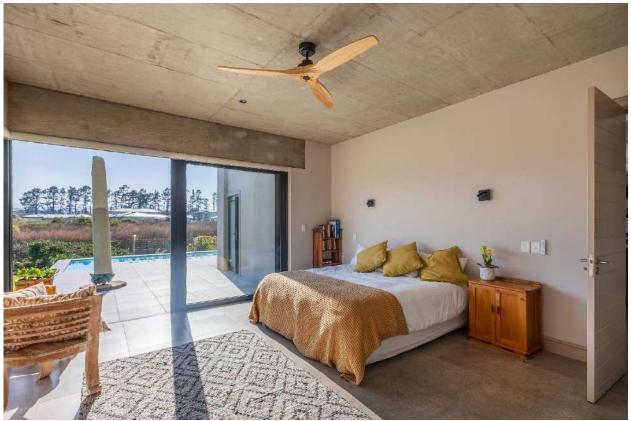

## Lynwood Villa

A beautiful, newly built villa which is warm and welcoming upon entering the spacious open plan living rooms. Light flows in through large retractable glass stacking doors which lead out to the patio and pool area where a 20m lap swimming pool awaits. Designed for easy entertainment with a modern and well-equipped kitchen which flows into the dining area. There are four well-furnished bedrooms, three of them upstairs including the spacious master bedroom which leads out onto a large patio with a beautiful view. After a day of activities enjoy sundowners around the built-in fire pit and an evening barbeque under the changing sky. This home is tastefully furnished and well appointed. Situated on a golf course and with option of renting a private golf cart, this is a wonderful, relaxing holiday home in a secure estate in Goose Valley.