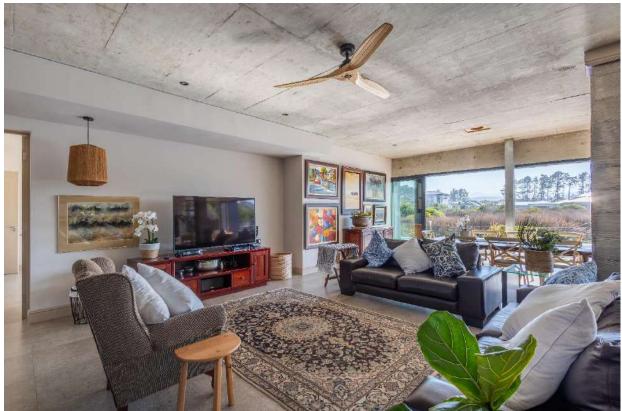

## Lynwood Villa

A beautiful, newly built villa which is warm and welcoming upon entering the spacious open plan living rooms. Light flows in through large retractable glass stacking doors which lead out to the patio and pool area where a 20m lap swimming pool awaits. Designed for easy entertainment with a modern and well-equipped kitchen which flows into the dining area. There are four well-furnished bedrooms, three of them upstairs including the spacious master bedroom which leads out onto a large patio with a beautiful view. After a day of activities enjoy sundowners around the built-in fire pit and an evening barbeque under the changing sky. This home is tastefully furnished and well appointed. Situated on a golf course and with option of renting a private golf cart, this is a wonderful, relaxing holiday home in a secure estate in Goose Valley.