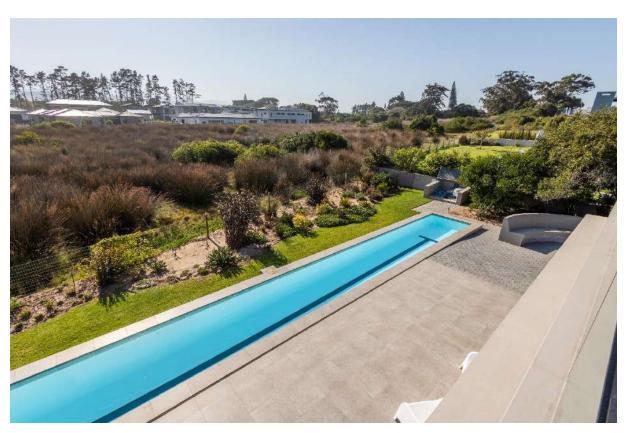

## Lynwood Villa

A beautiful, newly built villa which is warm and welcoming upon entering the spacious open plan living rooms. Light flows in through large retractable glass stacking doors which lead out to the patio and pool area where a 20m lap swimming pool awaits. Designed for easy entertainment with a modern and well-equipped kitchen which flows into the dining area. There are four well-furnished bedrooms, three of them upstairs including the spacious master bedroom which leads out onto a large patio with a beautiful view. After a day of activities enjoy sundowners around the built-in fire pit and an evening barbeque under the changing sky. This home is tastefully furnished and well appointed. Situated on a golf course and with option of renting a private golf cart, this is a wonderful, relaxing holiday home in a secure estate in Goose Valley.