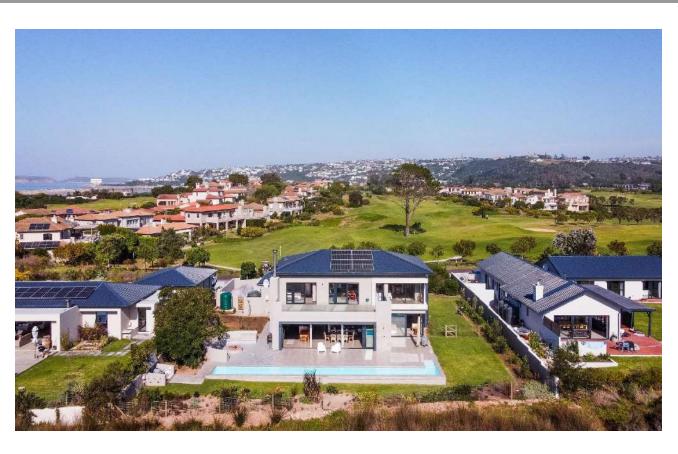

## Lynwood Villa

A beautiful, newly built villa which is warm and welcoming upon entering the spacious open plan living rooms. Light flows in through large retractable glass stacking doors which lead out to the patio and pool area where a 20m lap swimming pool awaits. Designed for easy entertainment with a modern and well-equipped kitchen which flows into the dining area. There are four well-furnished bedrooms, three of them upstairs including the spacious master bedroom which leads out onto a large patio with a beautiful view. After a day of activities enjoy sundowners around the built-in fire pit and an evening barbeque under the changing sky. This home is tastefully furnished and well appointed. Situated on a golf course and with option of renting a private golf cart, this is a wonderful, relaxing holiday home in a secure estate in Goose Valley.