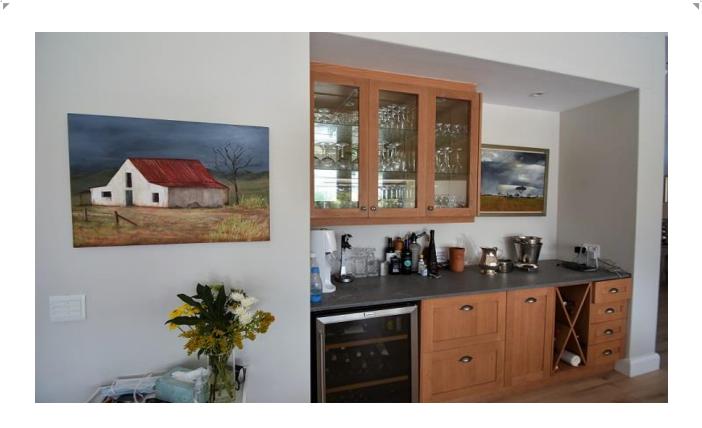

## Lynnwood 3

This beautiful four-bedroom home is situated in a secure estate in Goose Valley Golf Estate and is the perfect holiday home. It has lovely open plan living areas which are spacious and tastefully furnished and lead to a sunroom and a casual dining area. Glass stacking doors open out onto the deck and pool area, a wonderful and inviting place to relax and enjoy a barbeque while looking over the 14<sup>th</sup> fairway. Two of the bedrooms are on one side of the house off the passage while the other two are on either side of the lounge with sliding doors leading onto the deck area. This home is beautifully furnished and very well equipped.