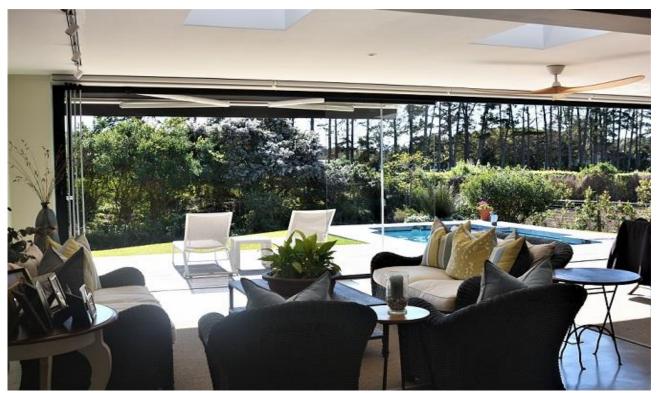

## Lynnwood 3

This beautiful four-bedroom home is situated in a secure estate in Goose Valley Golf Estate and is the perfect holiday home. It has lovely open plan living areas which are spacious and tastefully furnished and lead to a sunroom and a casual dining area. Glass stacking doors open out onto the deck and pool area, a wonderful and inviting place to relax and enjoy a barbeque while looking over the 14<sup>th</sup> fairway. Two of the bedrooms are on one side of the house off the passage while the other two are on either side of the lounge with sliding doors leading onto the deck area. This home is beautifully furnished and very well equipped.