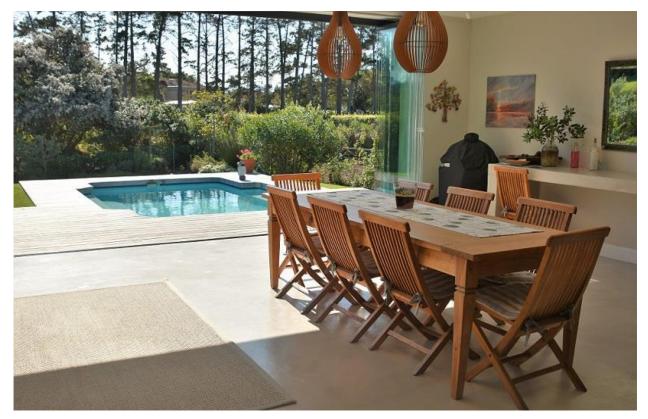

## Lynnwood 3

This beautiful four-bedroom home is situated in a secure estate in Goose Valley Golf Estate and is the perfect holiday home. It has lovely open plan living areas which are spacious and tastefully furnished and lead to a sunroom and a casual dining area. Glass stacking doors open out onto the deck and pool area, a wonderful and inviting place to relax and enjoy a barbeque while looking over the 14<sup>th</sup> fairway. Two of the bedrooms are on one side of the house off the passage while the other two are on either side of the lounge with sliding doors leading onto the deck area. This home is beautifully furnished and very well equipped.