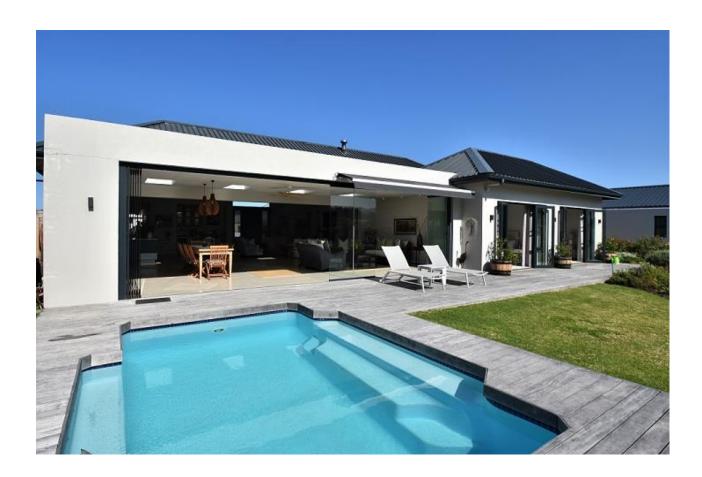

## Lynnwood 3

This beautiful four-bedroom home is situated in a secure estate in Goose Valley Golf Estate and is the perfect holiday home. It has lovely open plan living areas which are spacious and tastefully furnished and lead to a sunroom and a casual dining area. Glass stacking doors open out onto the deck and pool area, a wonderful and inviting place to relax and enjoy a barbeque while looking over the 14<sup>th</sup> fairway. Two of the bedrooms are on one side of the house off the passage while the other two are on either side of the lounge with sliding doors leading onto the deck area. This home is beautifully furnished and very well equipped.