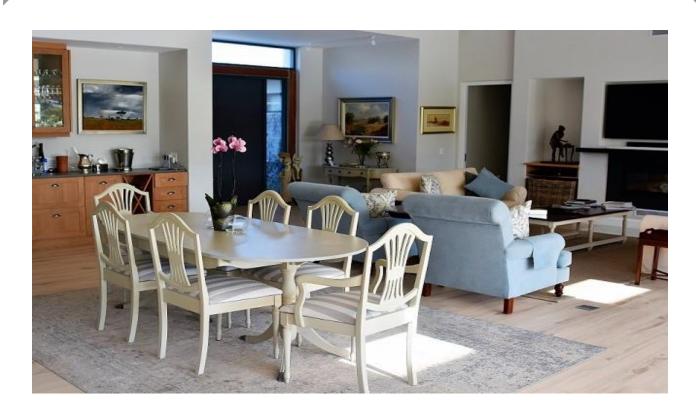

## Lynnwood 3

This beautiful four-bedroom home is situated in a secure estate in Goose Valley Golf Estate and is the perfect holiday home. It has lovely open plan living areas which are spacious and tastefully furnished and lead to a sunroom and a casual dining area. Glass stacking doors open out onto the deck and pool area, a wonderful and inviting place to relax and enjoy a barbeque while looking over the 14<sup>th</sup> fairway. Two of the bedrooms are on one side of the house off the passage while the other two are on either side of the lounge with sliding doors leading onto the deck area. This home is beautifully furnished and very well equipped.