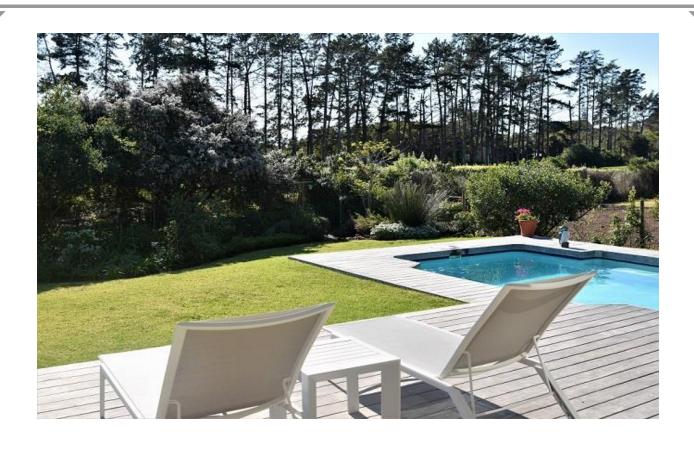

## Lynnwood 3

This beautiful four-bedroom home is situated in a secure estate in Goose Valley Golf Estate and is the perfect holiday home. It has lovely open plan living areas which are spacious and tastefully furnished and lead to a sunroom and a casual dining area. Glass stacking doors open out onto the deck and pool area, a wonderful and inviting place to relax and enjoy a barbeque while looking over the 14<sup>th</sup> fairway. Two of the bedrooms are on one side of the house off the passage while the other two are on either side of the lounge with sliding doors leading onto the deck area. This home is beautifully furnished and very well equipped.