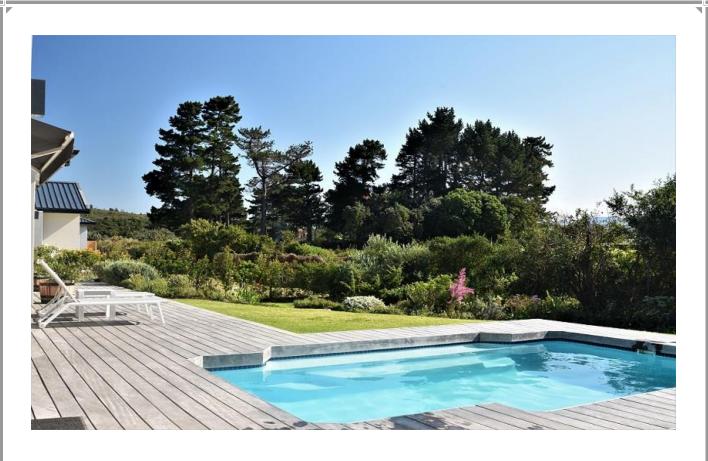

## Lynnwood 3

This beautiful four-bedroom home is situated in a secure estate in Goose Valley Golf Estate and is the perfect holiday home. It has lovely open plan living areas which are spacious and tastefully furnished and lead to a sunroom and a casual dining area. Glass stacking doors open out onto the deck and pool area, a wonderful and inviting place to relax and enjoy a barbeque while looking over the 14<sup>th</sup> fairway. Two of the bedrooms are on one side of the house off the passage while the other two are on either side of the lounge with sliding doors leading onto the deck area. This home is beautifully furnished and very well equipped.