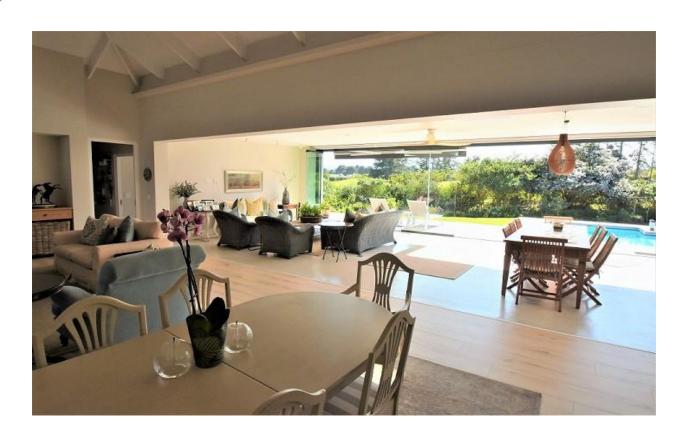

## Lynnwood 3

This beautiful four-bedroom home is situated in a secure estate in Goose Valley Golf Estate and is the perfect holiday home. It has lovely open plan living areas which are spacious and tastefully furnished and lead to a sunroom and a casual dining area. Glass stacking doors open out onto the deck and pool area, a wonderful and inviting place to relax and enjoy a barbeque while looking over the 14<sup>th</sup> fairway. Two of the bedrooms are on one side of the house off the passage while the other two are on either side of the lounge with sliding doors leading onto the deck area. This home is beautifully furnished and very well equipped.