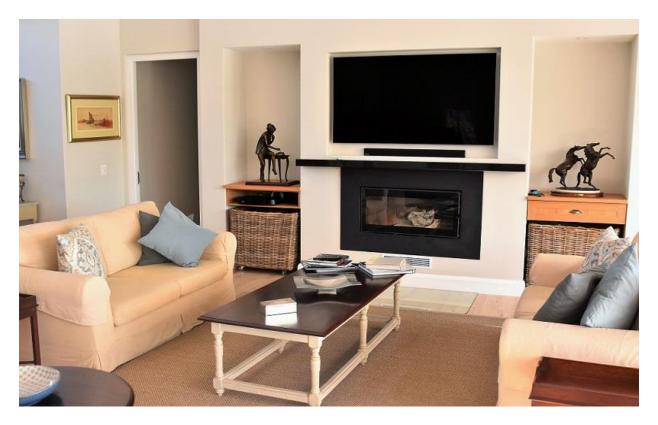

## Lynnwood 3

This beautiful four-bedroom home is situated in a secure estate in Goose Valley Golf Estate and is the perfect holiday home. It has lovely open plan living areas which are spacious and tastefully furnished and lead to a sunroom and a casual dining area. Glass stacking doors open out onto the deck and pool area, a wonderful and inviting place to relax and enjoy a barbeque while looking over the 14<sup>th</sup> fairway. Two of the bedrooms are on one side of the house off the passage while the other two are on either side of the lounge with sliding doors leading onto the deck area. This home is beautifully furnished and very well equipped.