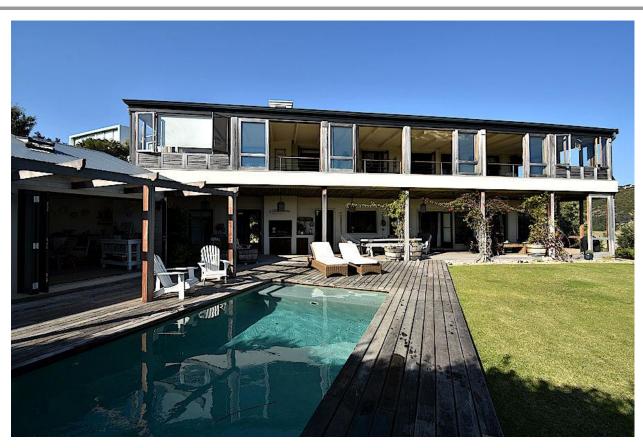

## Libra Close 2

Tucked away out of the hustle of town and a stone throw away from the beach. The light and open design of this 12 sleeper home invites you to relax, unwind, and enjoy your stay. Upstairs are 4 bedrooms, 3 bathrooms, a Study/Library, and an enclosed patio with views across a green belt. All of the bedrooms, as well as the Study, have access to the 2<sup>nd</sup> story verandah. The open plan Kitchen/Dining/lounge area, 5<sup>th</sup> bedroom, family bedroom (sleeps 5), family TV room and pool patio with built in braai/barbecue are located downstairs. The garden is fully enclosed with high walls and the Alarm System has outdoor sensors for nighttime. There are also security shutters for complete peace of mind.