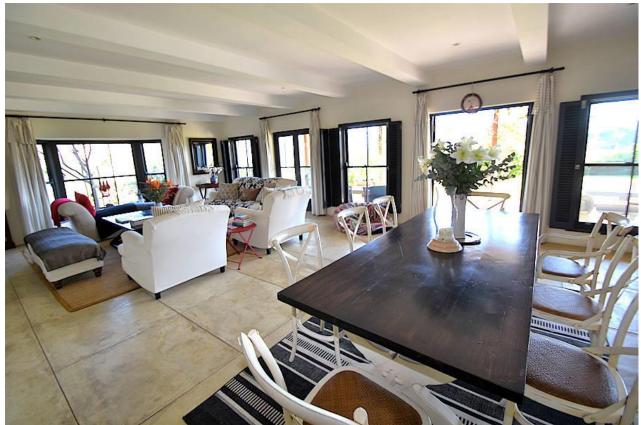

## Libra Close 2

Tucked away out of the hustle of town and a stone throw away from the beach. The light and open design of this 12 sleeper home invites you to relax, unwind, and enjoy your stay. Upstairs are 4 bedrooms, 3 bathrooms, a Study/Library, and an enclosed patio with views across a green belt. All of the bedrooms, as well as the Study, have access to the 2<sup>nd</sup> story verandah. The open plan Kitchen/Dining/lounge area, 5<sup>th</sup> bedroom, family bedroom (sleeps 5), family TV room and pool patio with built in braai/barbecue are located downstairs. The garden is fully enclosed with high walls and the Alarm System has outdoor sensors for nighttime. There are also security shutters for complete peace of mind.