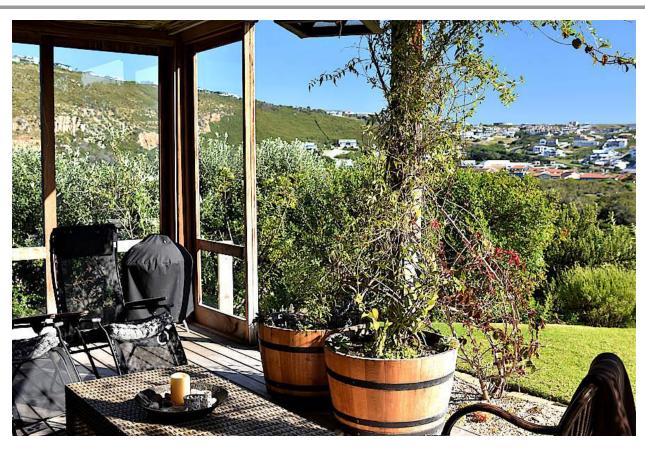

## Libra Close 2

Tucked away out of the hustle of town and a stone throw away from the beach. The light and open design of this 12 sleeper home invites you to relax, unwind, and enjoy your stay. Upstairs are 4 bedrooms, 3 bathrooms, a Study/Library, and an enclosed patio with views across a green belt. All of the bedrooms, as well as the Study, have access to the 2<sup>nd</sup> story verandah. The open plan Kitchen/Dining/lounge area, 5<sup>th</sup> bedroom, family bedroom (sleeps 5), family TV room and pool patio with built in braai/barbecue are located downstairs. The garden is fully enclosed with high walls and the Alarm System has outdoor sensors for nighttime. There are also security shutters for complete peace of mind.