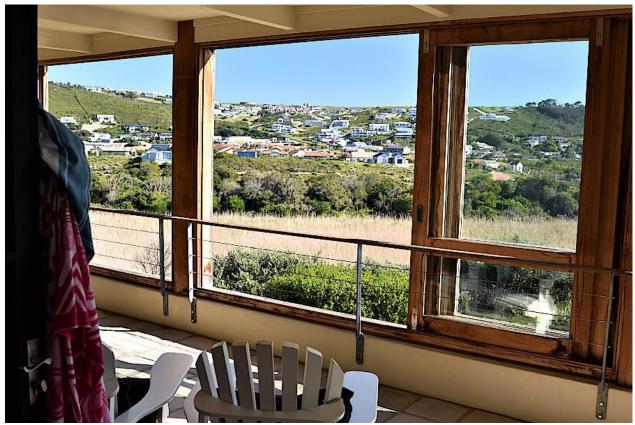

## Libra Close 2

Tucked away out of the hustle of town and a stone throw away from the beach. The light and open design of this 12 sleeper home invites you to relax, unwind, and enjoy your stay. Upstairs are 4 bedrooms, 3 bathrooms, a Study/Library, and an enclosed patio with views across a green belt. All of the bedrooms, as well as the Study, have access to the 2<sup>nd</sup> story verandah. The open plan Kitchen/Dining/lounge area, 5<sup>th</sup> bedroom, family bedroom (sleeps 5), family TV room and pool patio with built in braai/barbecue are located downstairs. The garden is fully enclosed with high walls and the Alarm System has outdoor sensors for nighttime. There are also security shutters for complete peace of mind.