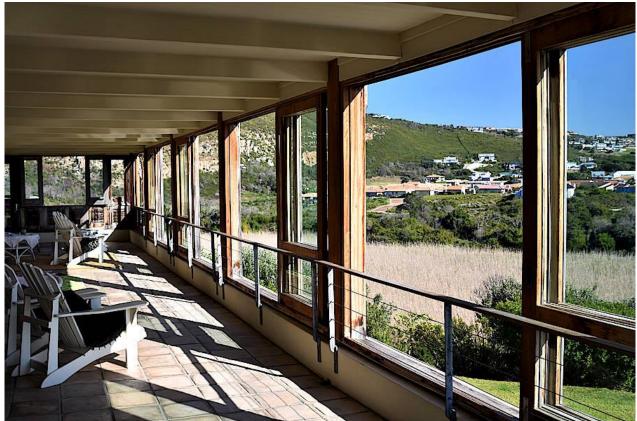

## Libra Close 2

Tucked away out of the hustle of town and a stone throw away from the beach. The light and open design of this 12 sleeper home invites you to relax, unwind, and enjoy your stay. Upstairs are 4 bedrooms, 3 bathrooms, a Study/Library, and an enclosed patio with views across a green belt. All of the bedrooms, as well as the Study, have access to the 2<sup>nd</sup> story verandah. The open plan Kitchen/Dining/lounge area, 5<sup>th</sup> bedroom, family bedroom (sleeps 5), family TV room and pool patio with built in braai/barbecue are located downstairs. The garden is fully enclosed with high walls and the Alarm System has outdoor sensors for nighttime. There are also security shutters for complete peace of mind.