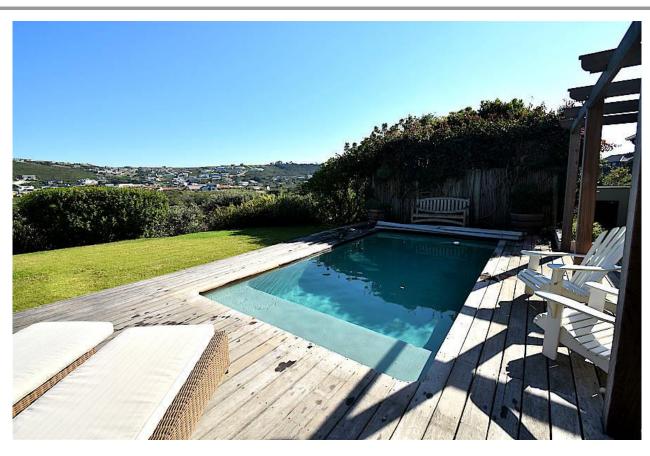

## Libra Close 2

Tucked away out of the hustle of town and a stone throw away from the beach. The light and open design of this 12 sleeper home invites you to relax, unwind, and enjoy your stay. Upstairs are 4 bedrooms, 3 bathrooms, a Study/Library, and an enclosed patio with views across a green belt. All of the bedrooms, as well as the Study, have access to the 2<sup>nd</sup> story verandah. The open plan Kitchen/Dining/lounge area, 5<sup>th</sup> bedroom, family bedroom (sleeps 5), family TV room and pool patio with built in braai/barbecue are located downstairs. The garden is fully enclosed with high walls and the Alarm System has outdoor sensors for nighttime. There are also security shutters for complete peace of mind.