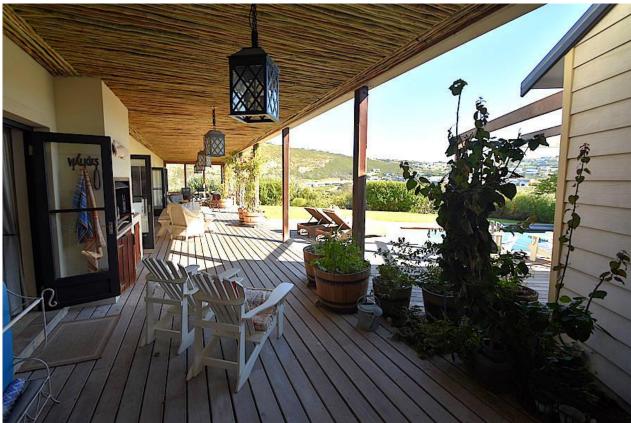

## Libra Close 2

Tucked away out of the hustle of town and a stone throw away from the beach. The light and open design of this 12 sleeper home invites you to relax, unwind, and enjoy your stay. Upstairs are 4 bedrooms, 3 bathrooms, a Study/Library, and an enclosed patio with views across a green belt. All of the bedrooms, as well as the Study, have access to the 2<sup>nd</sup> story verandah. The open plan Kitchen/Dining/lounge area, 5<sup>th</sup> bedroom, family bedroom (sleeps 5), family TV room and pool patio with built in braai/barbecue are located downstairs. The garden is fully enclosed with high walls and the Alarm System has outdoor sensors for nighttime. There are also security shutters for complete peace of mind.