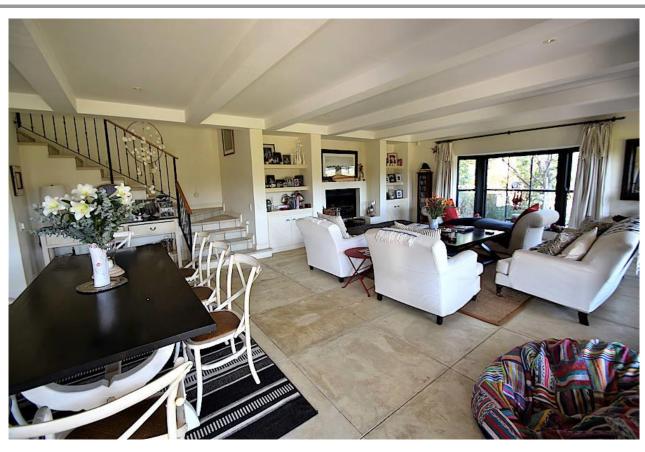

## Libra Close 2

Tucked away out of the hustle of town and a stone throw away from the beach. The light and open design of this 12 sleeper home invites you to relax, unwind, and enjoy your stay. Upstairs are 4 bedrooms, 3 bathrooms, a Study/Library, and an enclosed patio with views across a green belt. All of the bedrooms, as well as the Study, have access to the 2<sup>nd</sup> story verandah. The open plan Kitchen/Dining/lounge area, 5<sup>th</sup> bedroom, family bedroom (sleeps 5), family TV room and pool patio with built in braai/barbecue are located downstairs. The garden is fully enclosed with high walls and the Alarm System has outdoor sensors for nighttime. There are also security shutters for complete peace of mind.