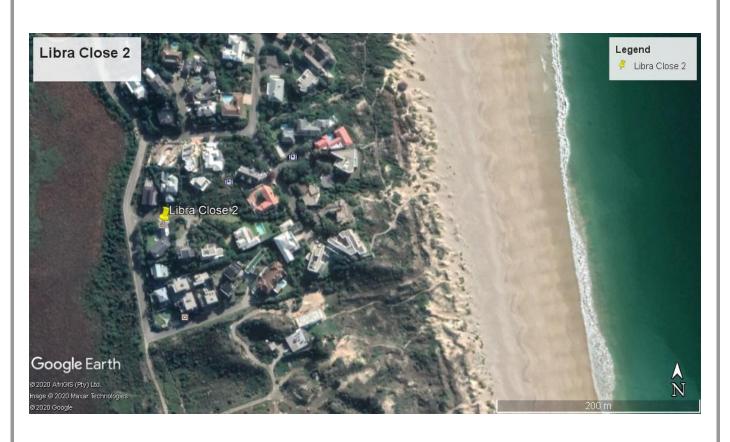

## Libra Close 2

Tucked away out of the hustle of town and a stone throw away from the beach. The light and open design of this 12 sleeper home invites you to relax, unwind, and enjoy your stay. Upstairs are 4 bedrooms, 3 bathrooms, a Study/Library, and an enclosed patio with views across a green belt. All of the bedrooms, as well as the Study, have access to the 2<sup>nd</sup> story verandah. The open plan Kitchen/Dining/lounge area, 5<sup>th</sup> bedroom, family bedroom (sleeps 5), family TV room and pool patio with built in braai/barbecue are located downstairs. The garden is fully enclosed with high walls and the Alarm System has outdoor sensors for nighttime. There are also security shutters for complete peace of mind.