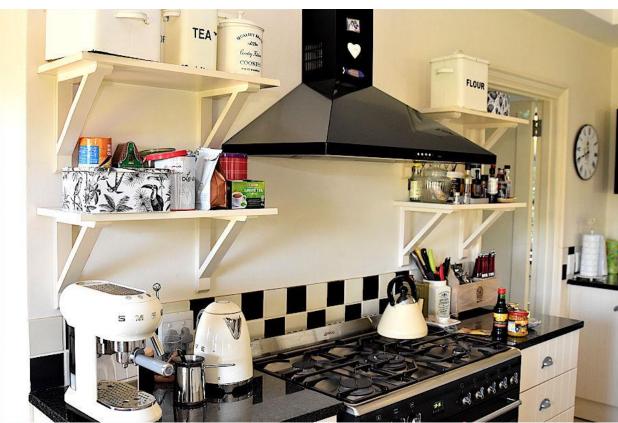

## Libra Close 2

Tucked away out of the hustle of town and a stone throw away from the beach. The light and open design of this 12 sleeper home invites you to relax, unwind, and enjoy your stay. Upstairs are 4 bedrooms, 3 bathrooms, a Study/Library, and an enclosed patio with views across a green belt. All of the bedrooms, as well as the Study, have access to the 2<sup>nd</sup> story verandah. The open plan Kitchen/Dining/lounge area, 5<sup>th</sup> bedroom, family bedroom (sleeps 5), family TV room and pool patio with built in braai/barbecue are located downstairs. The garden is fully enclosed with high walls and the Alarm System has outdoor sensors for nighttime. There are also security shutters for complete peace of mind.