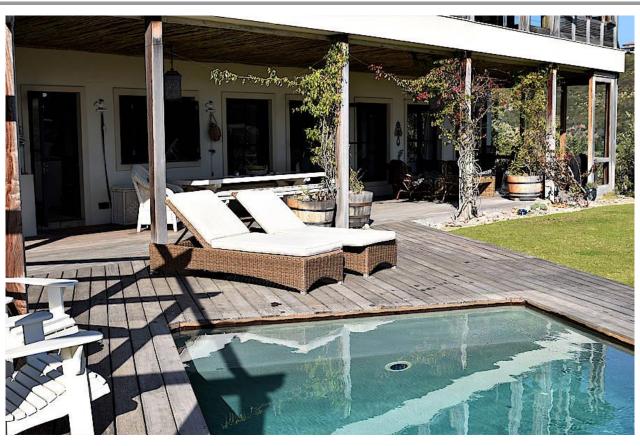

## Libra Close 2

Tucked away out of the hustle of town and a stone throw away from the beach. The light and open design of this 12 sleeper home invites you to relax, unwind, and enjoy your stay. Upstairs are 4 bedrooms, 3 bathrooms, a Study/Library, and an enclosed patio with views across a green belt. All of the bedrooms, as well as the Study, have access to the 2<sup>nd</sup> story verandah. The open plan Kitchen/Dining/lounge area, 5<sup>th</sup> bedroom, family bedroom (sleeps 5), family TV room and pool patio with built in braai/barbecue are located downstairs. The garden is fully enclosed with high walls and the Alarm System has outdoor sensors for nighttime. There are also security shutters for complete peace of mind.