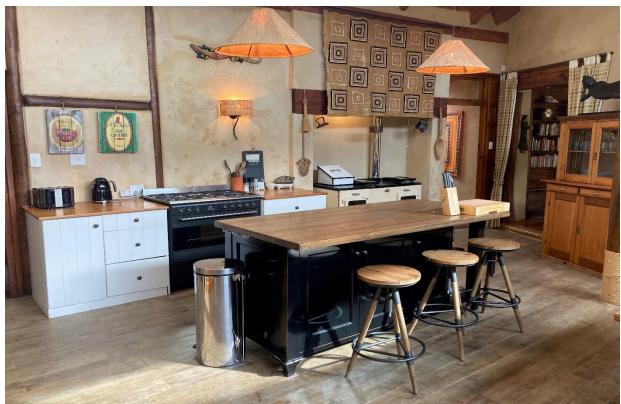

## Leh-Lo

Surrounded by the beauty and stillness of nature, Leh-Lo is situated in a private eco village and nature reserve. Days can be spent relaxing on the patio, bird watching or enjoying the many walks on offer. Kick off your shoes and immerse yourself in the beauty of nature. This comfortable home has an open plan kitchen and dining room with a double volume ceiling, making the space light and bright. There is a separate lounge with a cosy fireplace and one bedroom is downstairs. Wooden spiral stairs lead to two bedrooms upstairs with one opening onto a private balcony with beautiful views of the Outeniqua Mountains. Please note that there is an additional cottage on the property which may have tenants in.