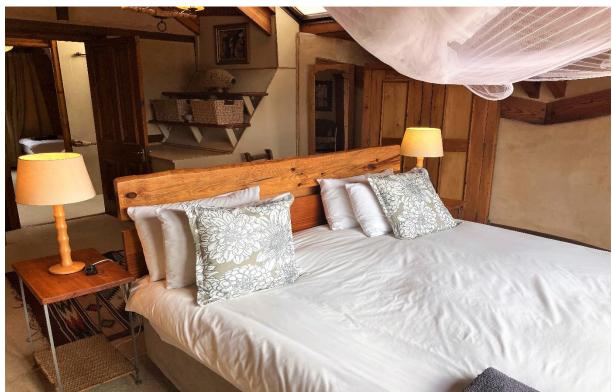

## Leh-Lo

Surrounded by the beauty and stillness of nature, Leh-Lo is situated in a private eco village and nature reserve. Days can be spent relaxing on the patio, bird watching or enjoying the many walks on offer. Kick off your shoes and immerse yourself in the beauty of nature. This comfortable home has an open plan kitchen and dining room with a double volume ceiling, making the space light and bright. There is a separate lounge with a cosy fireplace and one bedroom is downstairs. Wooden spiral stairs lead to two bedrooms upstairs with one opening onto a private balcony with beautiful views of the Outeniqua Mountains. Please note that there is an additional cottage on the property which may have tenants in.