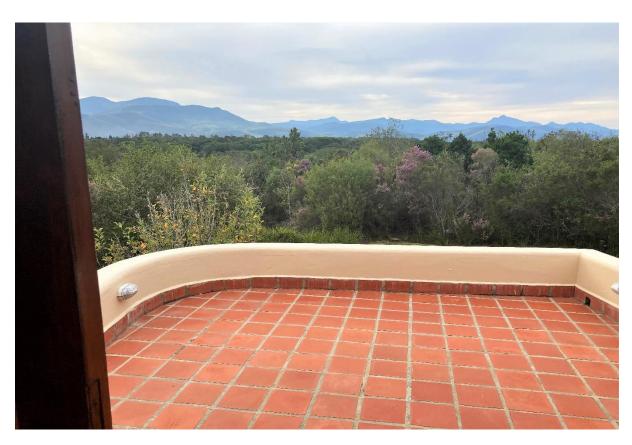

## Leh-Lo

Surrounded by the beauty and stillness of nature, Leh-Lo is situated in a private eco village and nature reserve. Days can be spent relaxing on the patio, bird watching or enjoying the many walks on offer. Kick off your shoes and immerse yourself in the beauty of nature. This comfortable home has an open plan kitchen and dining room with a double volume ceiling, making the space light and bright. There is a separate lounge with a cosy fireplace and one bedroom is downstairs. Wooden spiral stairs lead to two bedrooms upstairs with one opening onto a private balcony with beautiful views of the Outeniqua Mountains. Please note that there is an additional cottage on the property which may have tenants in.