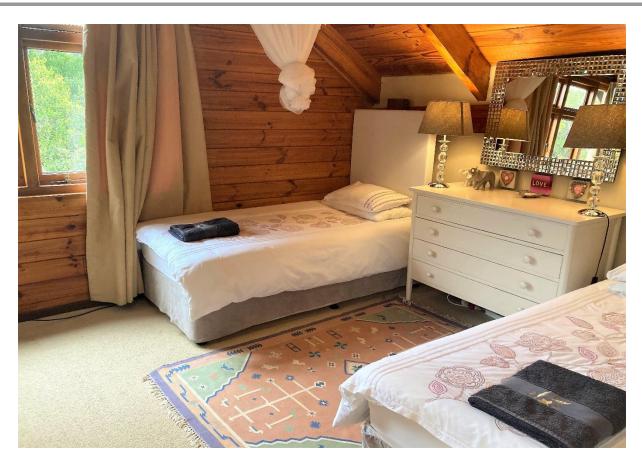

## Leh-Lo

Surrounded by the beauty and stillness of nature, Leh-Lo is situated in a private eco village and nature reserve. Days can be spent relaxing on the patio, bird watching or enjoying the many walks on offer. Kick off your shoes and immerse yourself in the beauty of nature. This comfortable home has an open plan kitchen and dining room with a double volume ceiling, making the space light and bright. There is a separate lounge with a cosy fireplace and one bedroom is downstairs. Wooden spiral stairs lead to two bedrooms upstairs with one opening onto a private balcony with beautiful views of the Outeniqua Mountains. Please note that there is an additional cottage on the property which may have tenants in.