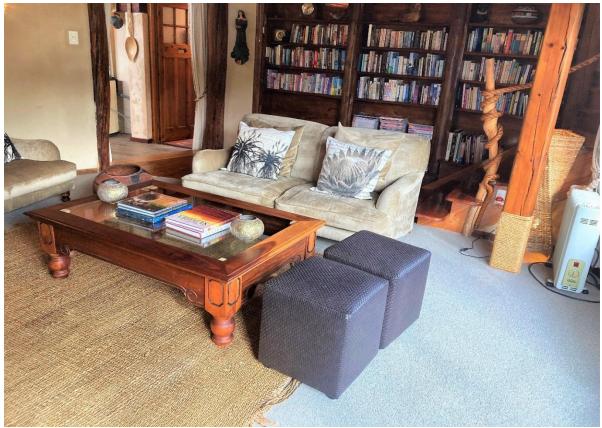

## Leh-Lo

Surrounded by the beauty and stillness of nature, Leh-Lo is situated in a private eco village and nature reserve. Days can be spent relaxing on the patio, bird watching or enjoying the many walks on offer. Kick off your shoes and immerse yourself in the beauty of nature. This comfortable home has an open plan kitchen and dining room with a double volume ceiling, making the space light and bright. There is a separate lounge with a cosy fireplace and one bedroom is downstairs. Wooden spiral stairs lead to two bedrooms upstairs with one opening onto a private balcony with beautiful views of the Outeniqua Mountains. Please note that there is an additional cottage on the property which may have tenants in.