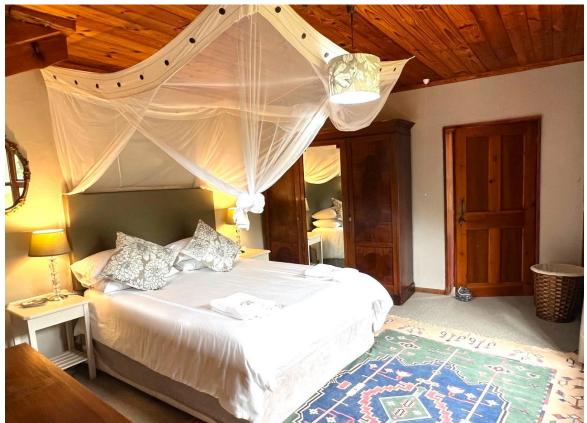

## Leh-Lo

Surrounded by the beauty and stillness of nature, Leh-Lo is situated in a private eco village and nature reserve. Days can be spent relaxing on the patio, bird watching or enjoying the many walks on offer. Kick off your shoes and immerse yourself in the beauty of nature. This comfortable home has an open plan kitchen and dining room with a double volume ceiling, making the space light and bright. There is a separate lounge with a cosy fireplace and one bedroom is downstairs. Wooden spiral stairs lead to two bedrooms upstairs with one opening onto a private balcony with beautiful views of the Outeniqua Mountains. Please note that there is an additional cottage on the property which may have tenants in.