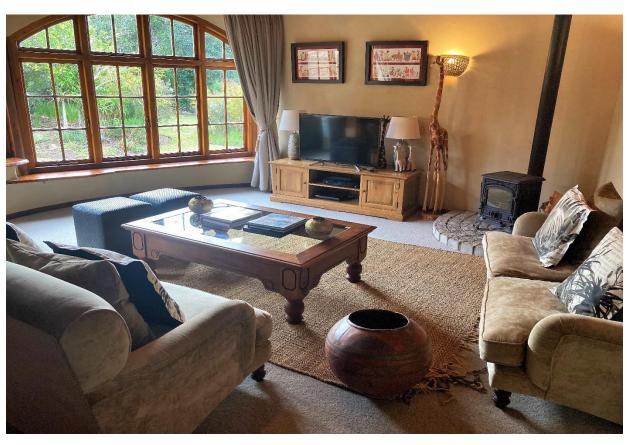

## Leh-Lo

Surrounded by the beauty and stillness of nature, Leh-Lo is situated in a private eco village and nature reserve. Days can be spent relaxing on the patio, bird watching or enjoying the many walks on offer. Kick off your shoes and immerse yourself in the beauty of nature. This comfortable home has an open plan kitchen and dining room with a double volume ceiling, making the space light and bright. There is a separate lounge with a cosy fireplace and one bedroom is downstairs. Wooden spiral stairs lead to two bedrooms upstairs with one opening onto a private balcony with beautiful views of the Outeniqua Mountains. Please note that there is an additional cottage on the property which may have tenants in.