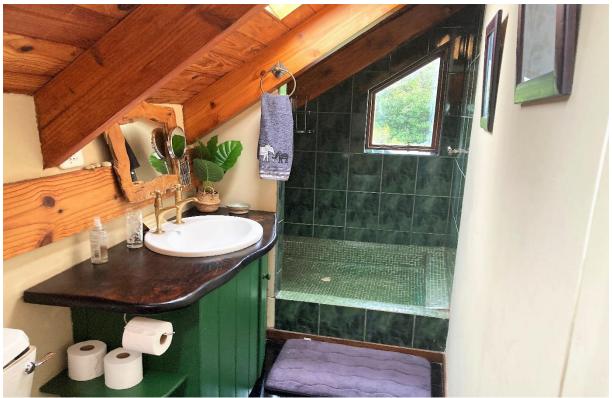

## Leh-Lo

Surrounded by the beauty and stillness of nature, Leh-Lo is situated in a private eco village and nature reserve. Days can be spent relaxing on the patio, bird watching or enjoying the many walks on offer. Kick off your shoes and immerse yourself in the beauty of nature. This comfortable home has an open plan kitchen and dining room with a double volume ceiling, making the space light and bright. There is a separate lounge with a cosy fireplace and one bedroom is downstairs. Wooden spiral stairs lead to two bedrooms upstairs with one opening onto a private balcony with beautiful views of the Outeniqua Mountains. Please note that there is an additional cottage on the property which may have tenants in.