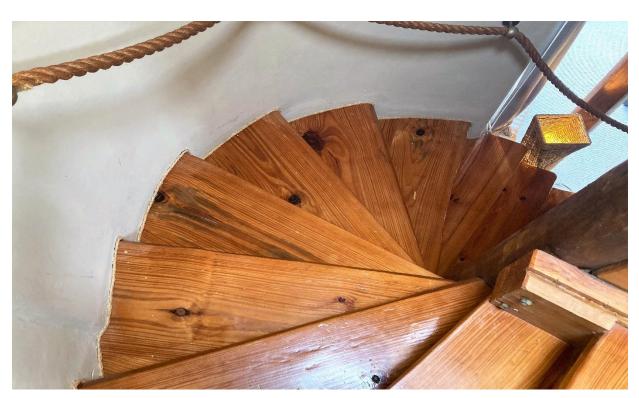

## Leh-Lo

Surrounded by the beauty and stillness of nature, Leh-Lo is situated in a private eco village and nature reserve. Days can be spent relaxing on the patio, bird watching or enjoying the many walks on offer. Kick off your shoes and immerse yourself in the beauty of nature. This comfortable home has an open plan kitchen and dining room with a double volume ceiling, making the space light and bright. There is a separate lounge with a cosy fireplace and one bedroom is downstairs. Wooden spiral stairs lead to two bedrooms upstairs with one opening onto a private balcony with beautiful views of the Outeniqua Mountains. Please note that there is an additional cottage on the property which may have tenants in.