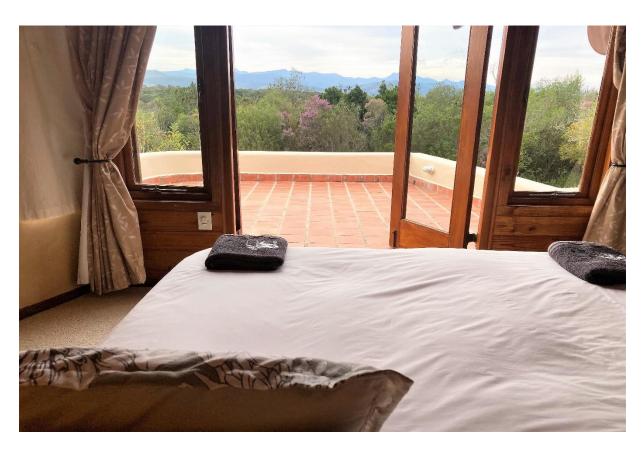

## Leh-Lo

Surrounded by the beauty and stillness of nature, Leh-Lo is situated in a private eco village and nature reserve. Days can be spent relaxing on the patio, bird watching or enjoying the many walks on offer. Kick off your shoes and immerse yourself in the beauty of nature. This comfortable home has an open plan kitchen and dining room with a double volume ceiling, making the space light and bright. There is a separate lounge with a cosy fireplace and one bedroom is downstairs. Wooden spiral stairs lead to two bedrooms upstairs with one opening onto a private balcony with beautiful views of the Outeniqua Mountains. Please note that there is an additional cottage on the property which may have tenants in.