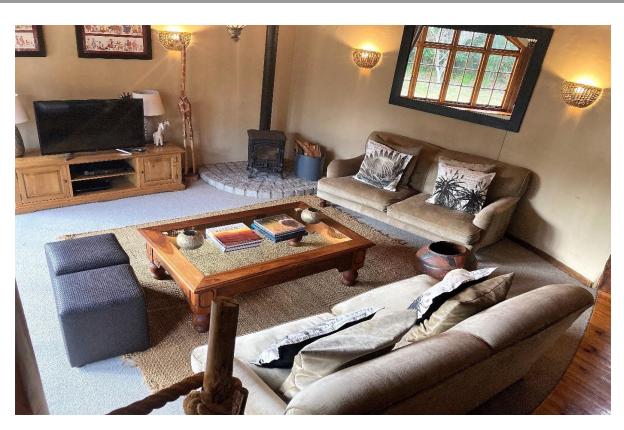

## Leh-Lo

Surrounded by the beauty and stillness of nature, Leh-Lo is situated in a private eco village and nature reserve. Days can be spent relaxing on the patio, bird watching or enjoying the many walks on offer. Kick off your shoes and immerse yourself in the beauty of nature. This comfortable home has an open plan kitchen and dining room with a double volume ceiling, making the space light and bright. There is a separate lounge with a cosy fireplace and one bedroom is downstairs. Wooden spiral stairs lead to two bedrooms upstairs with one opening onto a private balcony with beautiful views of the Outeniqua Mountains. Please note that there is an additional cottage on the property which may have tenants in.