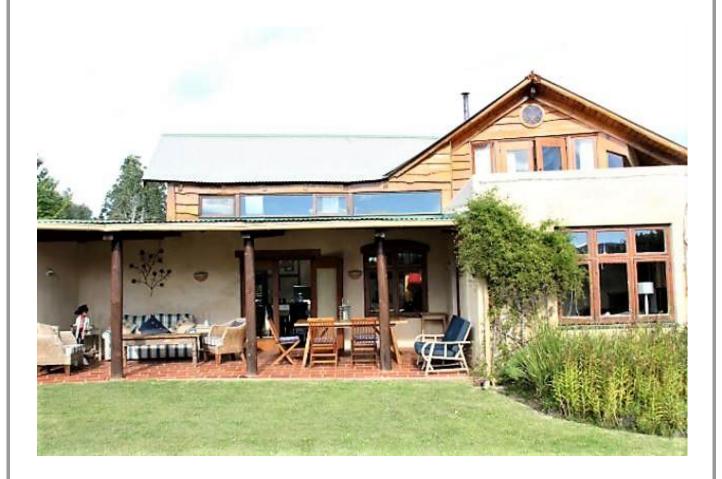

## Leh-Lo

Surrounded by the beauty and stillness of nature, Leh-Lo is situated in a private eco village and nature reserve. Days can be spent relaxing on the patio, bird watching or enjoying the many walks on offer. Kick off your shoes and immerse yourself in the beauty of nature. This comfortable home has an open plan kitchen and dining room with a double volume ceiling, making the space light and bright. There is a separate lounge with a cosy fireplace and one bedroom is downstairs. Wooden spiral stairs lead to two bedrooms upstairs with one opening onto a private balcony with beautiful views of the Outeniqua Mountains. Please note that there is an additional cottage on the property which may have tenants in.