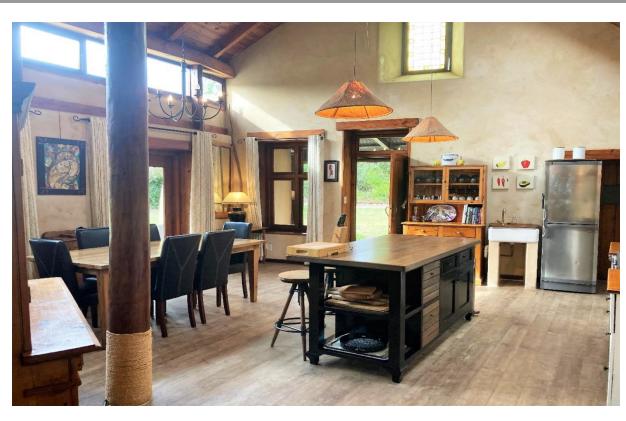

## Leh-Lo

Surrounded by the beauty and stillness of nature, Leh-Lo is situated in a private eco village and nature reserve. Days can be spent relaxing on the patio, bird watching or enjoying the many walks on offer. Kick off your shoes and immerse yourself in the beauty of nature. This comfortable home has an open plan kitchen and dining room with a double volume ceiling, making the space light and bright. There is a separate lounge with a cosy fireplace and one bedroom is downstairs. Wooden spiral stairs lead to two bedrooms upstairs with one opening onto a private balcony with beautiful views of the Outeniqua Mountains. Please note that there is an additional cottage on the property which may have tenants in.