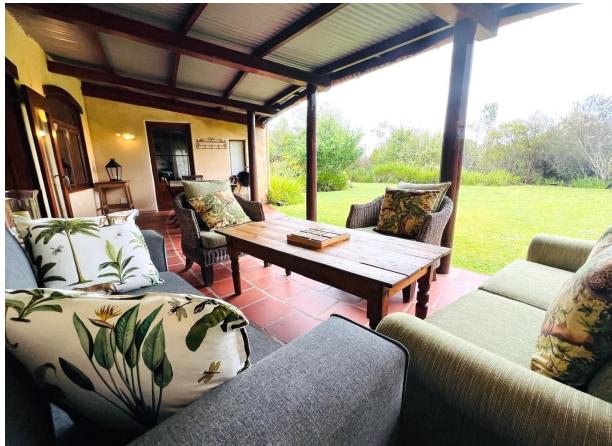

## Leh-Lo

Surrounded by the beauty and stillness of nature, Leh-Lo is situated in a private eco village and nature reserve. Days can be spent relaxing on the patio, bird watching or enjoying the many walks on offer. Kick off your shoes and immerse yourself in the beauty of nature. This comfortable home has an open plan kitchen and dining room with a double volume ceiling, making the space light and bright. There is a separate lounge with a cosy fireplace and one bedroom is downstairs. Wooden spiral stairs lead to two bedrooms upstairs with one opening onto a private balcony with beautiful views of the Outeniqua Mountains. Please note that there is an additional cottage on the property which may have tenants in.