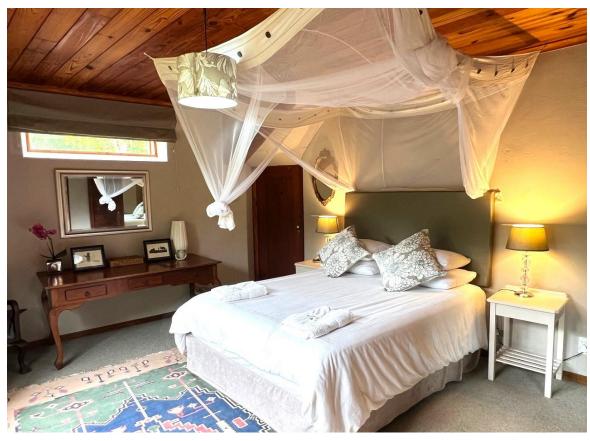

## Leh-Lo

Surrounded by the beauty and stillness of nature, Leh-Lo is situated in a private eco village and nature reserve. Days can be spent relaxing on the patio, bird watching or enjoying the many walks on offer. Kick off your shoes and immerse yourself in the beauty of nature. This comfortable home has an open plan kitchen and dining room with a double volume ceiling, making the space light and bright. There is a separate lounge with a cosy fireplace and one bedroom is downstairs. Wooden spiral stairs lead to two bedrooms upstairs with one opening onto a private balcony with beautiful views of the Outeniqua Mountains. Please note that there is an additional cottage on the property which may have tenants in.