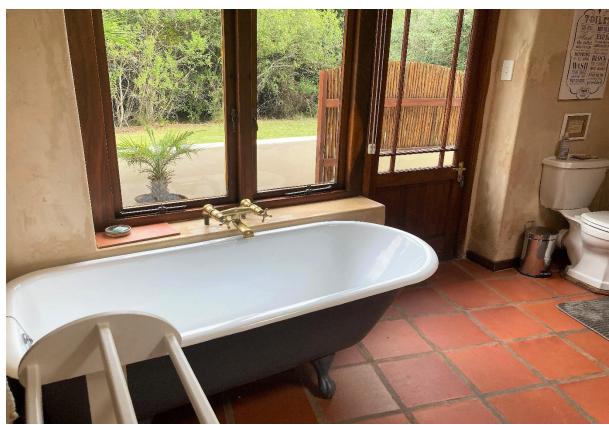

## Leh-Lo

Surrounded by the beauty and stillness of nature, Leh-Lo is situated in a private eco village and nature reserve. Days can be spent relaxing on the patio, bird watching or enjoying the many walks on offer. Kick off your shoes and immerse yourself in the beauty of nature. This comfortable home has an open plan kitchen and dining room with a double volume ceiling, making the space light and bright. There is a separate lounge with a cosy fireplace and one bedroom is downstairs. Wooden spiral stairs lead to two bedrooms upstairs with one opening onto a private balcony with beautiful views of the Outeniqua Mountains. Please note that there is an additional cottage on the property which may have tenants in.