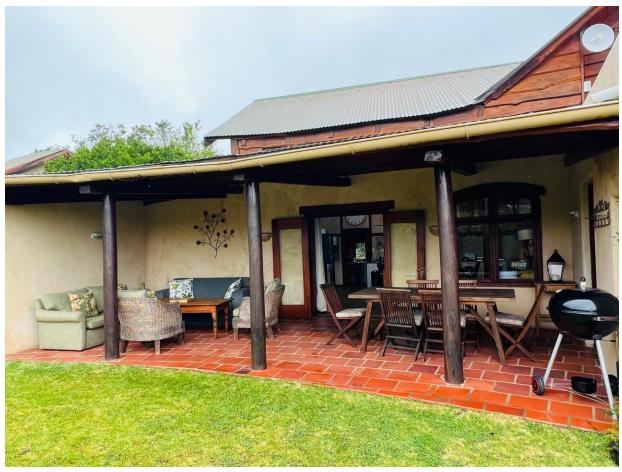

## Leh-Lo

Surrounded by the beauty and stillness of nature, Leh-Lo is situated in a private eco village and nature reserve. Days can be spent relaxing on the patio, bird watching or enjoying the many walks on offer. Kick off your shoes and immerse yourself in the beauty of nature. This comfortable home has an open plan kitchen and dining room with a double volume ceiling, making the space light and bright. There is a separate lounge with a cosy fireplace and one bedroom is downstairs. Wooden spiral stairs lead to two bedrooms upstairs with one opening onto a private balcony with beautiful views of the Outeniqua Mountains. Please note that there is an additional cottage on the property which may have tenants in.