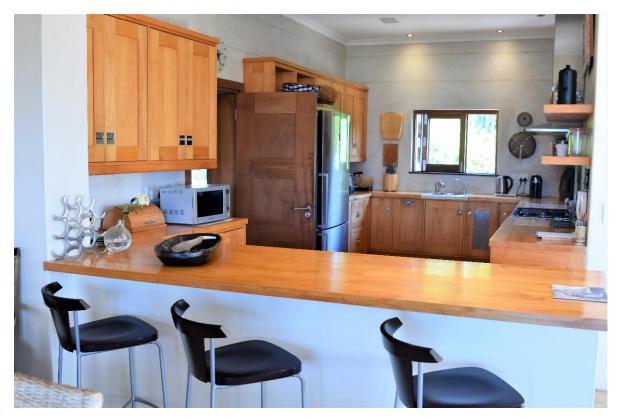

## Khusela

Highly exclusive, this magnificent house in South Africa is occasionally available. With 4 double Suites (main with air-conditioning), 4 large bathrooms as well as a Garden Studio with a King bed and ensuite bathroom. With its world famous nature reserves, mountain range and stunning beach one can also watch the whales breaching, active water sports, walking trails, nearby game safari, superb golf courses and much more. Newly built to the highest standards on triple large plots, 2 entrances, extensive living areas, under floor dry heating throughout and double log fire within a living room 16m by 5m. Large saline swimming pool (heated), private gardens, various terraces, in-house staff quarters, security system, garage, camera entry system. Gardens with computerized irrigation and included staff and experienced professional house manager to ensure a totally relaxing fabulous time in the elite Solar Beach location one row back to secure maximum privacy. 2 minutes' walk to beach. Please note that there is no safety pool net or cover.