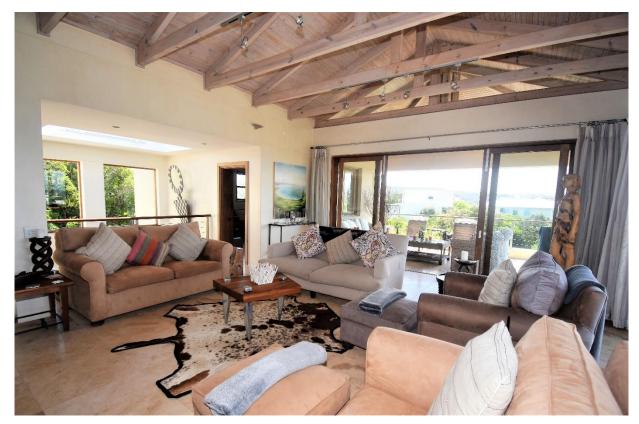

## Khusela

Highly exclusive, this magnificent house in South Africa is occasionally available. With 4 double Suites (main with air-conditioning), 4 large bathrooms as well as a Garden Studio with a King bed and ensuite bathroom. With its world famous nature reserves, mountain range and stunning beach one can also watch the whales breaching, active water sports, walking trails, nearby game safari, superb golf courses and much more. Newly built to the highest standards on triple large plots, 2 entrances, extensive living areas, under floor dry heating throughout and double log fire within a living room 16m by 5m. Large saline swimming pool (heated), private gardens, various terraces, in-house staff quarters, security system, garage, camera entry system. Gardens with computerized irrigation and included staff and experienced professional house manager to ensure a totally relaxing fabulous time in the elite Solar Beach location one row back to secure maximum privacy. 2 minutes' walk to beach. Please note that there is no safety pool net or cover.