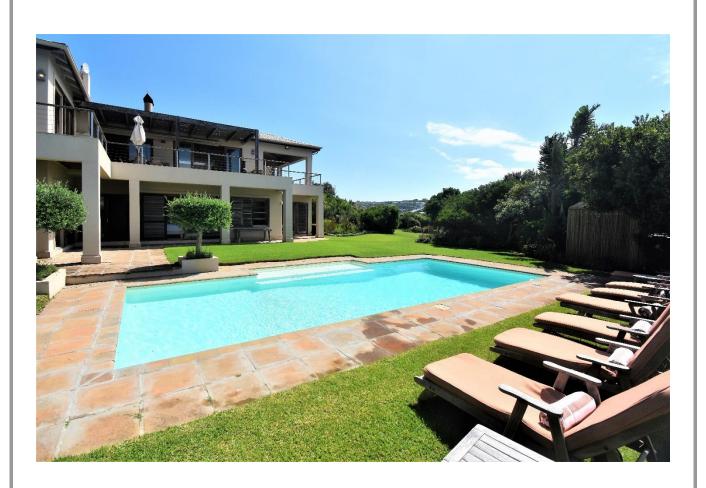

## Khusela

Highly exclusive, this magnificent house in South Africa is occasionally available. With 4 double Suites (main with air-conditioning), 4 large bathrooms as well as a Garden Studio with a King bed and ensuite bathroom. With its world famous nature reserves, mountain range and stunning beach one can also watch the whales breaching, active water sports, walking trails, nearby game safari, superb golf courses and much more. Newly built to the highest standards on triple large plots, 2 entrances, extensive living areas, under floor dry heating throughout and double log fire within a living room 16m by 5m. Large saline swimming pool (heated), private gardens, various terraces, in-house staff quarters, security system, garage, camera entry system. Gardens with computerized irrigation and included staff and experienced professional house manager to ensure a totally relaxing fabulous time in the elite Solar Beach location one row back to secure maximum privacy. 2 minutes' walk to beach. Please note that there is no safety pool net or cover.