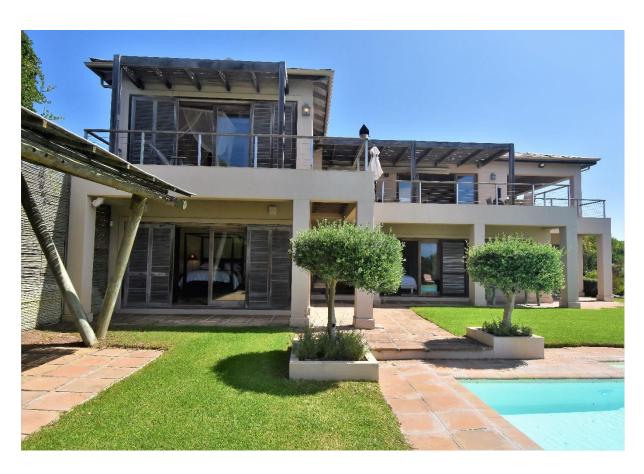

## Khusela

Highly exclusive, this magnificent house in South Africa is occasionally available. With 4 double Suites (main with air-conditioning), 4 large bathrooms as well as a Garden Studio with a King bed and ensuite bathroom. With its world famous nature reserves, mountain range and stunning beach one can also watch the whales breaching, active water sports, walking trails, nearby game safari, superb golf courses and much more. Newly built to the highest standards on triple large plots, 2 entrances, extensive living areas, under floor dry heating throughout and double log fire within a living room 16m by 5m. Large saline swimming pool (heated), private gardens, various terraces, in-house staff quarters, security system, garage, camera entry system. Gardens with computerized irrigation and included staff and experienced professional house manager to ensure a totally relaxing fabulous time in the elite Solar Beach location one row back to secure maximum privacy. 2 minutes' walk to beach. Please note that there is no safety pool net or cover.