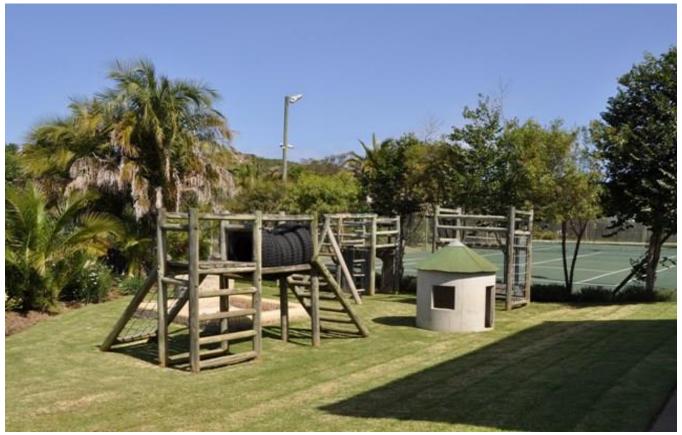

## Keurbooms River Lodge 16

This well organised, fully equipped two bedroom apartment is situated in the Keurbooms River Lodge Estate. The River Lodge offers a nearby communal swimming pool, floodlit tennis court and children's play area are on site. This unit is on the ground floor and has a lovely grass area in front of the patio. The main bedroom is en-suite with a queen size bed. The second bedroom has twin beds, TV and is also en-suite. There is a comfortable lounge that leads onto the patio. The living area is open plan and also houses the modern kitchen. The verandah has magnificent views of the Keurbooms River. A short walking distance to the long, magnificent beach of Keurboomstrand.