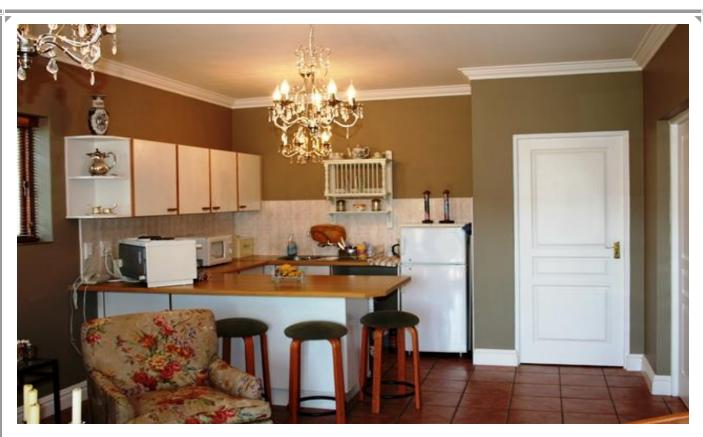

## Keurbooms River Lodge 16

This well organised, fully equipped two bedroom apartment is situated in the Keurbooms River Lodge Estate. The River Lodge offers a nearby communal swimming pool, floodlit tennis court and children's play area are on site. This unit is on the ground floor and has a lovely grass area in front of the patio. The main bedroom is en-suite with a queen size bed. The second bedroom has twin beds, TV and is also en-suite. There is a comfortable lounge that leads onto the patio. The living area is open plan and also houses the modern kitchen. The verandah has magnificent views of the Keurbooms River. A short walking distance to the long, magnificent beach of Keurboomstrand.