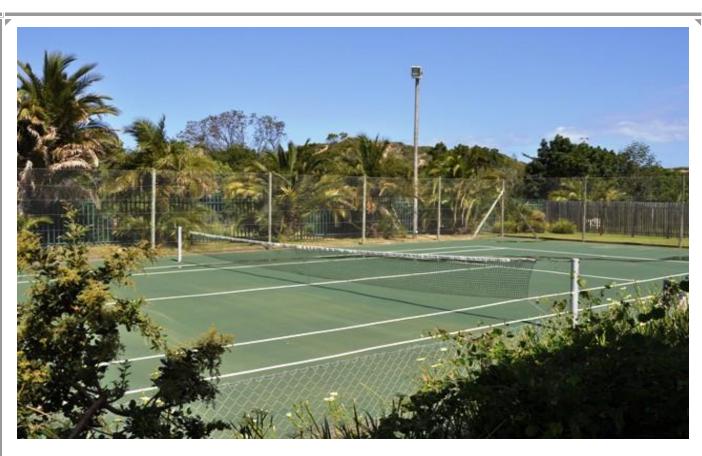

## Keurbooms River Lodge 16

This well organised, fully equipped two bedroom apartment is situated in the Keurbooms River Lodge Estate. The River Lodge offers a nearby communal swimming pool, floodlit tennis court and children's play area are on site. This unit is on the ground floor and has a lovely grass area in front of the patio. The main bedroom is en-suite with a queen size bed. The second bedroom has twin beds, TV and is also en-suite. There is a comfortable lounge that leads onto the patio. The living area is open plan and also houses the modern kitchen. The verandah has magnificent views of the Keurbooms River. A short walking distance to the long, magnificent beach of Keurboomstrand.