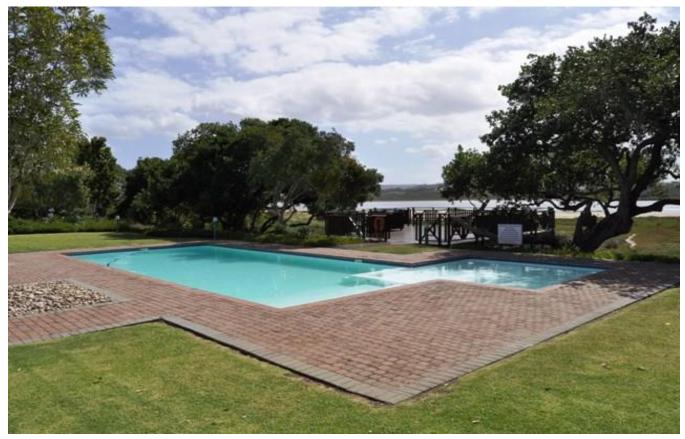

## Keurbooms River Lodge 16

This well organised, fully equipped two bedroom apartment is situated in the Keurbooms River Lodge Estate. The River Lodge offers a nearby communal swimming pool, floodlit tennis court and children's play area are on site. This unit is on the ground floor and has a lovely grass area in front of the patio. The main bedroom is en-suite with a queen size bed. The second bedroom has twin beds, TV and is also en-suite. There is a comfortable lounge that leads onto the patio. The living area is open plan and also houses the modern kitchen. The verandah has magnificent views of the Keurbooms River. A short walking distance to the long, magnificent beach of Keurboomstrand.