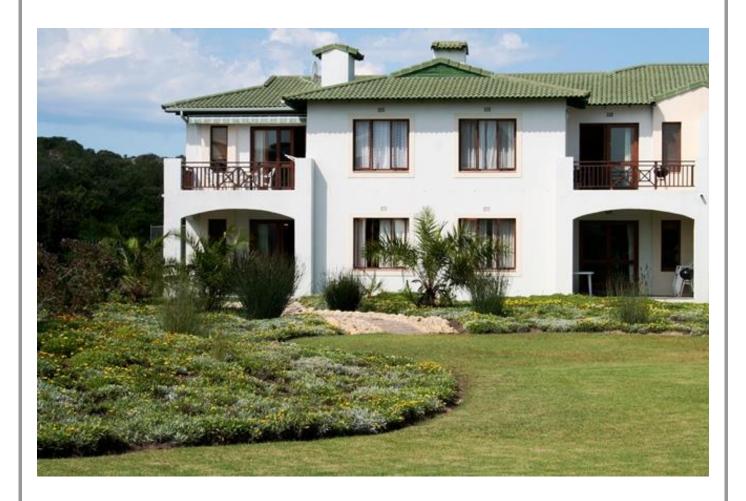

## Keurbooms River Lodge 16

This well organised, fully equipped two bedroom apartment is situated in the Keurbooms River Lodge Estate. The River Lodge offers a nearby communal swimming pool, floodlit tennis court and children's play area are on site. This unit is on the ground floor and has a lovely grass area in front of the patio. The main bedroom is en-suite with a queen size bed. The second bedroom has twin beds, TV and is also en-suite. There is a comfortable lounge that leads onto the patio. The living area is open plan and also houses the modern kitchen. The verandah has magnificent views of the Keurbooms River. A short walking distance to the long, magnificent beach of Keurboomstrand.