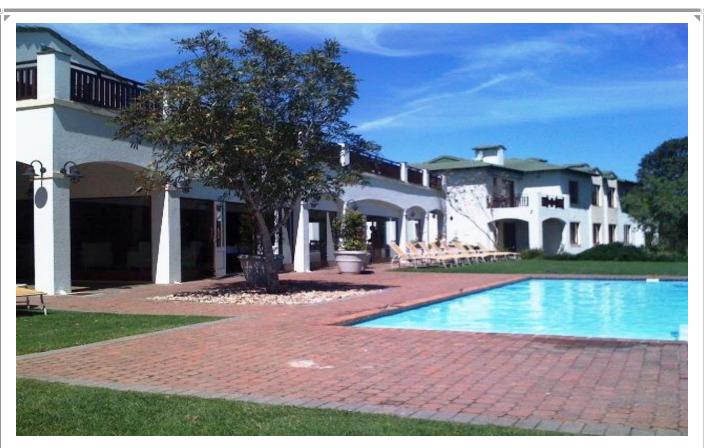

## Keurbooms River Lodge 16

This well organised, fully equipped two bedroom apartment is situated in the Keurbooms River Lodge Estate. The River Lodge offers a nearby communal swimming pool, floodlit tennis court and children's play area are on site. This unit is on the ground floor and has a lovely grass area in front of the patio. The main bedroom is en-suite with a queen size bed. The second bedroom has twin beds, TV and is also en-suite. There is a comfortable lounge that leads onto the patio. The living area is open plan and also houses the modern kitchen. The verandah has magnificent views of the Keurbooms River. A short walking distance to the long, magnificent beach of Keurboomstrand.