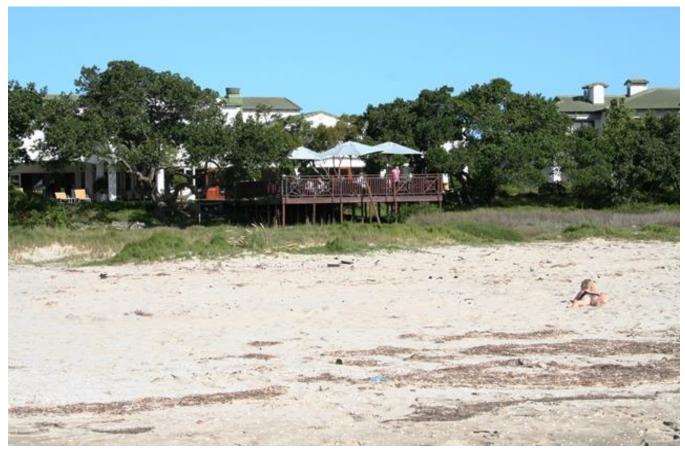

## Keurbooms River Lodge 16

This well organised, fully equipped two bedroom apartment is situated in the Keurbooms River Lodge Estate. The River Lodge offers a nearby communal swimming pool, floodlit tennis court and children's play area are on site. This unit is on the ground floor and has a lovely grass area in front of the patio. The main bedroom is en-suite with a queen size bed. The second bedroom has twin beds, TV and is also en-suite. There is a comfortable lounge that leads onto the patio. The living area is open plan and also houses the modern kitchen. The verandah has magnificent views of the Keurbooms River. A short walking distance to the long, magnificent beach of Keurboomstrand.