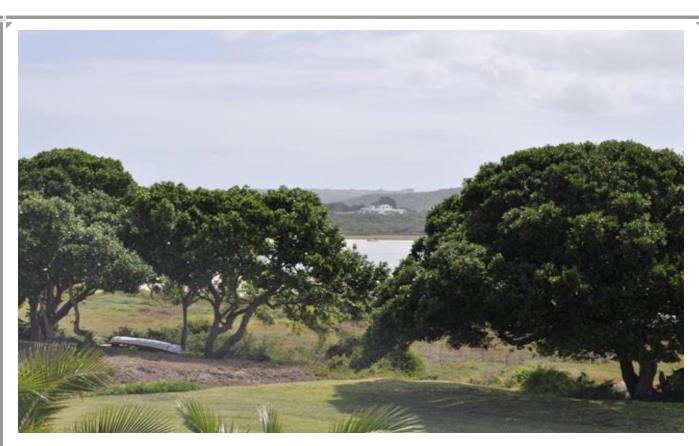

## Keurbooms River Lodge 16

This well organised, fully equipped two bedroom apartment is situated in the Keurbooms River Lodge Estate. The River Lodge offers a nearby communal swimming pool, floodlit tennis court and children's play area are on site. This unit is on the ground floor and has a lovely grass area in front of the patio. The main bedroom is en-suite with a queen size bed. The second bedroom has twin beds, TV and is also en-suite. There is a comfortable lounge that leads onto the patio. The living area is open plan and also houses the modern kitchen. The verandah has magnificent views of the Keurbooms River. A short walking distance to the long, magnificent beach of Keurboomstrand.