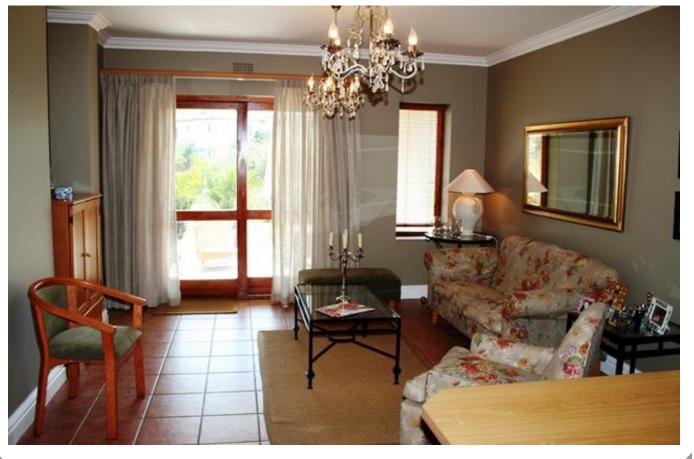

## Keurbooms River Lodge 16

This well organised, fully equipped two bedroom apartment is situated in the Keurbooms River Lodge Estate. The River Lodge offers a nearby communal swimming pool, floodlit tennis court and children's play area are on site. This unit is on the ground floor and has a lovely grass area in front of the patio. The main bedroom is en-suite with a queen size bed. The second bedroom has twin beds, TV and is also en-suite. There is a comfortable lounge that leads onto the patio. The living area is open plan and also houses the modern kitchen. The verandah has magnificent views of the Keurbooms River. A short walking distance to the long, magnificent beach of Keurboomstrand.