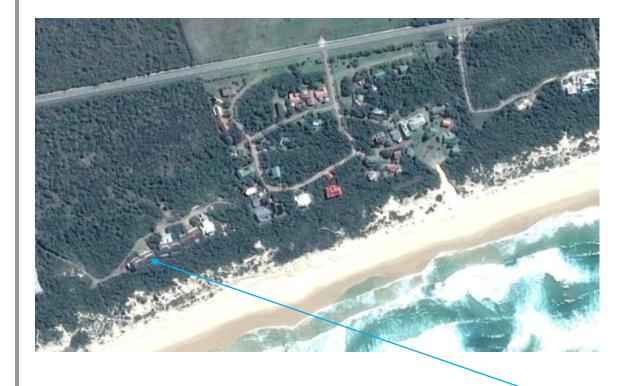

# Keurbaai 7

Physical address: 7 Keurbaai, Keurboomstrand, Plettenberg Bay

GPS Co-ordinates: 34 00 31 37 S / 23 26 03 63 E

Location: Keurbaai Estate - Keurboomstrand

Sleeps 9

Children Welcome