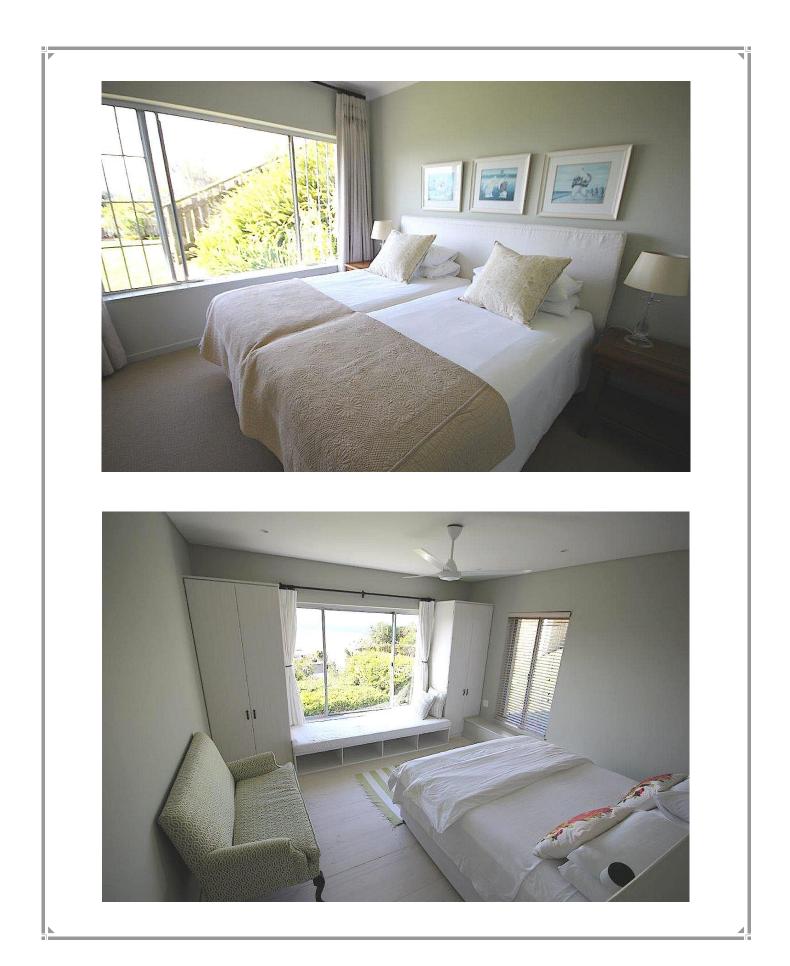

The house sleeps up to 12 people. The main living area has a lounge and dining room as well as a modern kitchen. This living area opens onto a large outdoor covered terrace with closing glass doors. There is a sitting and dining area on the terrace, ideal for relaxing and enjoying the gorgeous view. Upstairs from the living area and kitchen is a large TV room with spectacular views. Two of the bedrooms are situated on the same level as living area. On the lower level are the other four bedrooms. There is also a staff room on the premises and enclosed garden area. This property is very central and perfectly located.