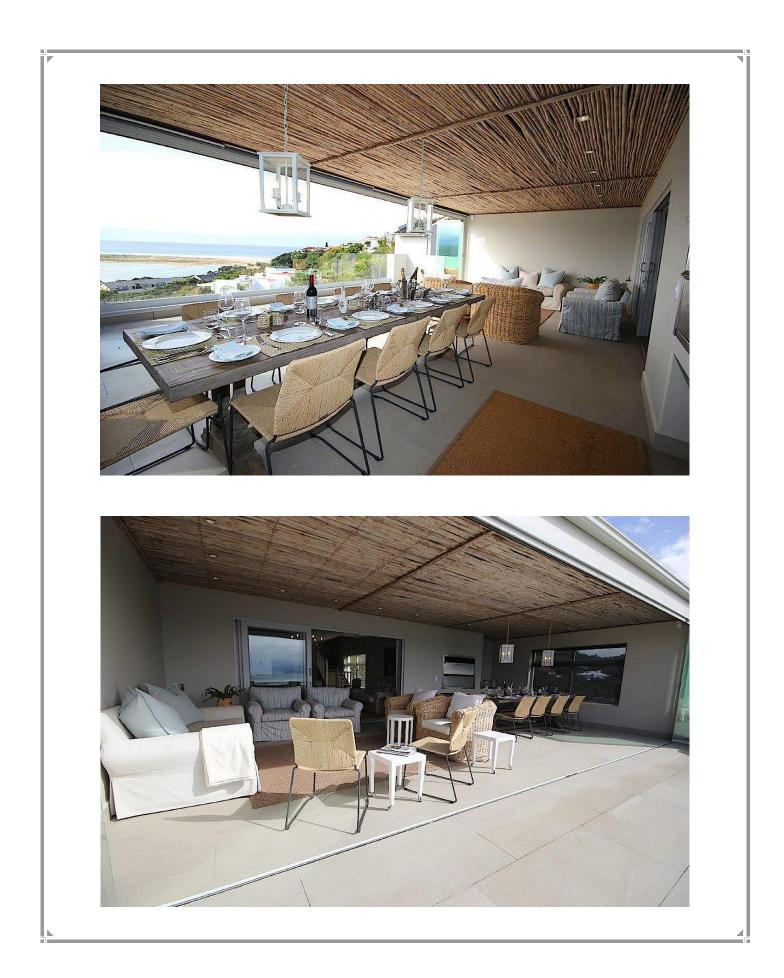

The house sleeps up to 12 people. The main living area has a lounge and dining room as well as a modern kitchen. This living area opens onto a large outdoor covered terrace with closing glass doors. There is a sitting and dining area on the terrace, ideal for relaxing and enjoying the gorgeous view. Upstairs from the living area and kitchen is a large TV room with spectacular views. Two of the bedrooms are situated on the same level as living area. On the lower level are the other four bedrooms. There is also a staff room on the premises and enclosed garden area. This property is very central and perfectly located.