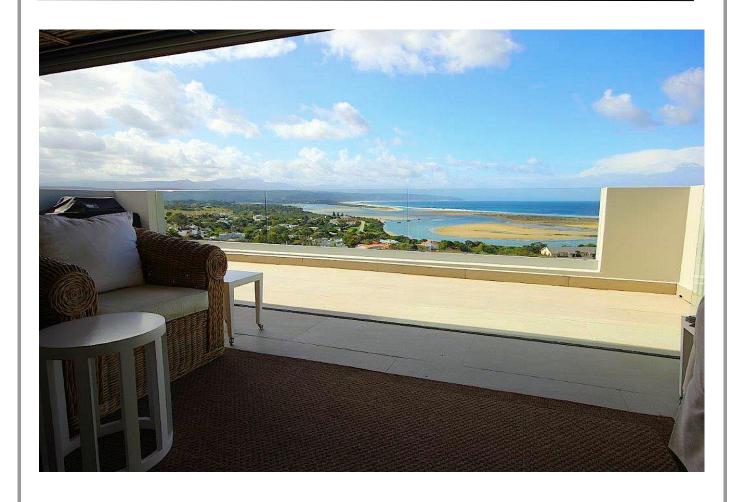

Julia 11

This luxurious, family-orientated holiday home has magnificent views of the Keurboom's river and the ocean, across to the Tsitsikamma mountain range. It is a short distance from the beach and the town centre.

The house sleeps up to 12 people. The main living area has a lounge and dining room as well as a modern kitchen. This living area opens onto a large outdoor covered terrace with closing glass doors. There is a sitting and dining area on the terrace, ideal for relaxing and enjoying the gorgeous view. Upstairs from the living area and kitchen is a large TV room with spectacular views. Two of the bedrooms are situated on the same level as living area. On the lower level are the other four bedrooms. There is also a staff room on the premises and enclosed garden area. This property is very central and perfectly located.