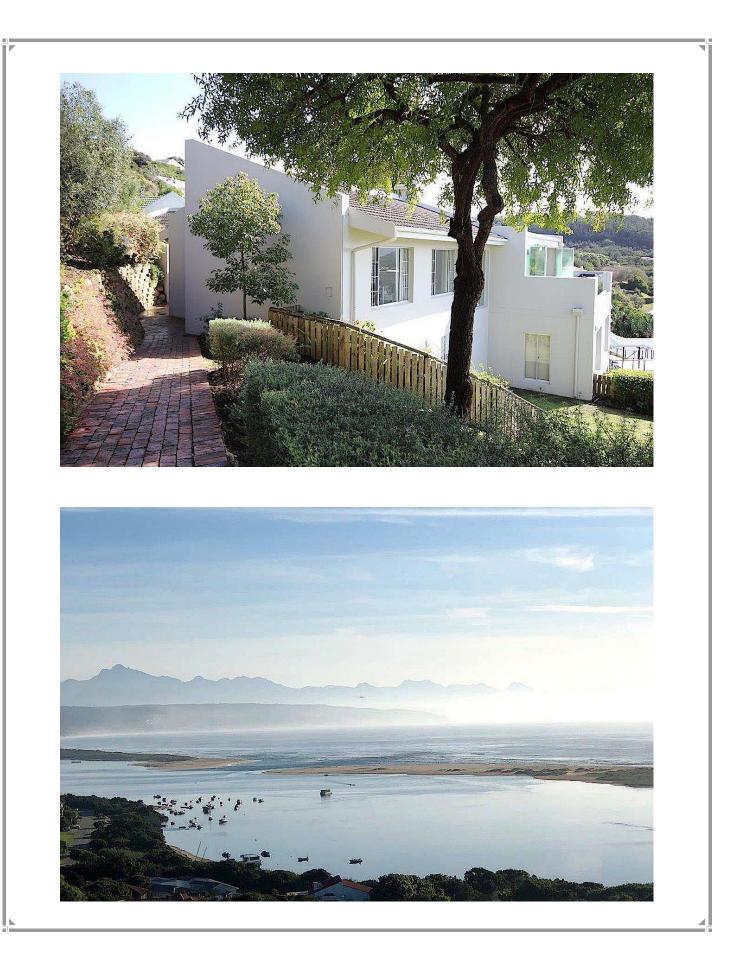

Julia 11

This luxurious, family-orientated holiday home has magnificent views of the Keurboom's river and the ocean, across to the Tsitsikamma mountain range. It is a short distance from the beach and the town centre.

The house sleeps up to 12 people. The main living area has a lounge and dining room as well as a modern kitchen. This living area opens onto a large outdoor covered terrace with closing glass doors. There is a sitting and dining area on the terrace, ideal for relaxing and enjoying the gorgeous view. Upstairs from the living area and kitchen is a large TV room with spectacular views. Two of the bedrooms are situated on the same level as living area. On the lower level are the other four bedrooms. There is also a staff room on the premises and enclosed garden area. This property is very central and perfectly located.