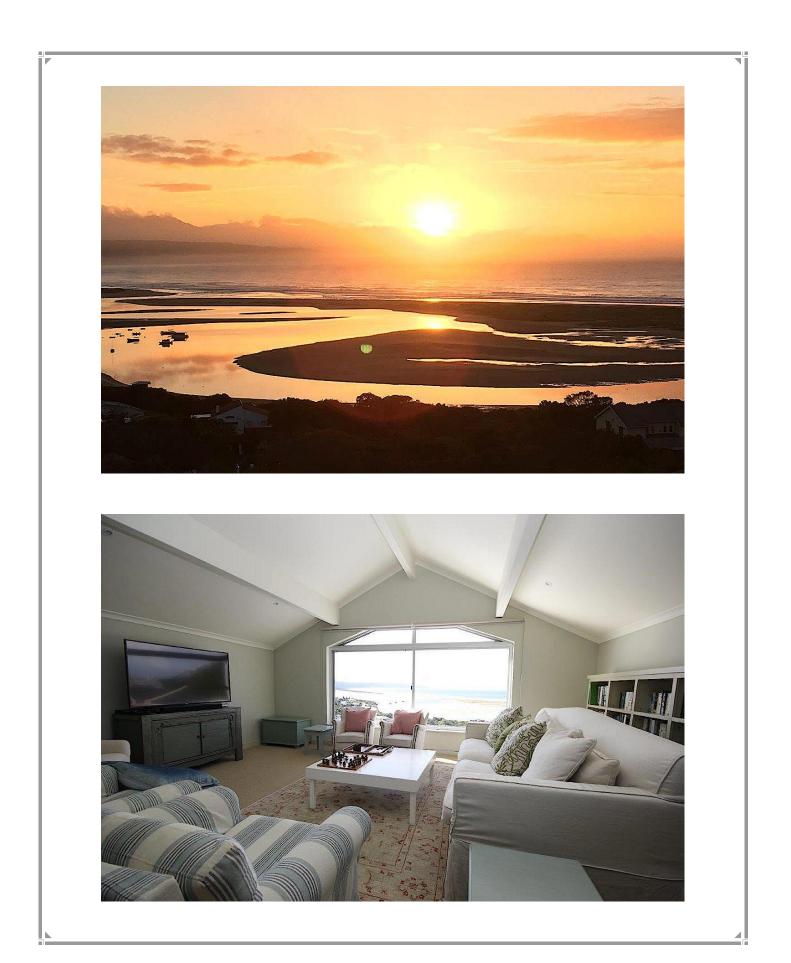

Julia 11

This luxurious, family-orientated holiday home has magnificent views of the Keurboom's river and the ocean, across to the Tsitsikamma mountain range. It is a short distance from the beach and the town centre.

The house sleeps up to 12 people. The main living area has a lounge and dining room as well as a modern kitchen. This living area opens onto a large outdoor covered terrace with closing glass doors. There is a sitting and dining area on the terrace, ideal for relaxing and enjoying the gorgeous view. Upstairs from the living area and kitchen is a large TV room with spectacular views. Two of the bedrooms are situated on the same level as living area. On the lower level are the other four bedrooms. There is also a staff room on the premises and enclosed garden area. This property is very central and perfectly located.