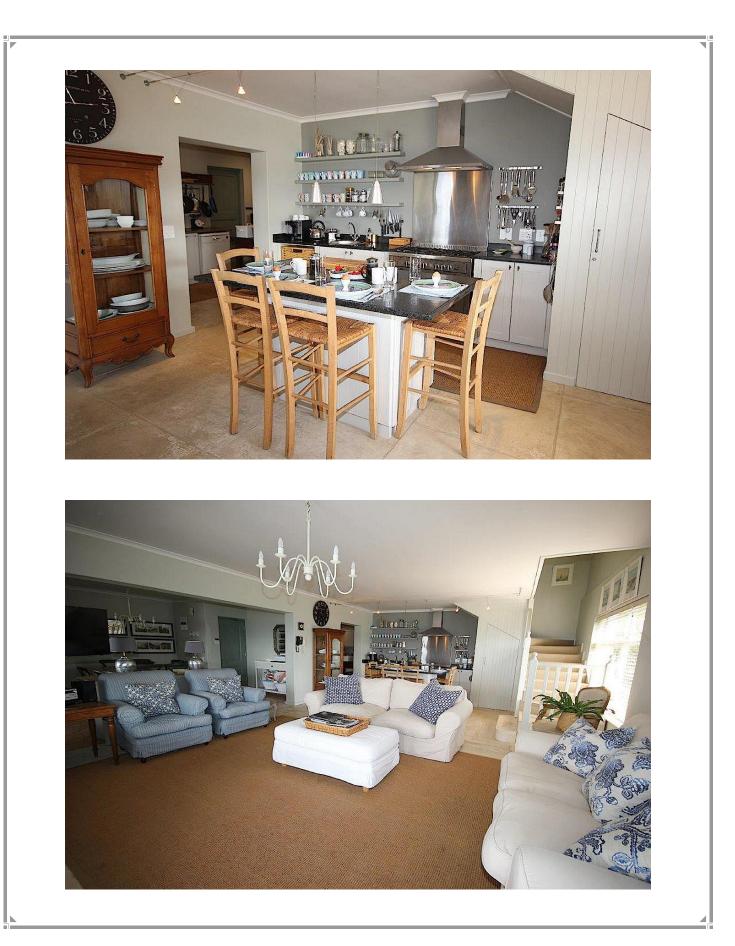

The house sleeps up to 12 people. The main living area has a lounge and dining room as well as a modern kitchen. This living area opens onto a large outdoor covered terrace with closing glass doors. There is a sitting and dining area on the terrace, ideal for relaxing and enjoying the gorgeous view. Upstairs from the living area and kitchen is a large TV room with spectacular views. Two of the bedrooms are situated on the same level as living area. On the lower level are the other four bedrooms. There is also a staff room on the premises and enclosed garden area. This property is very central and perfectly located.