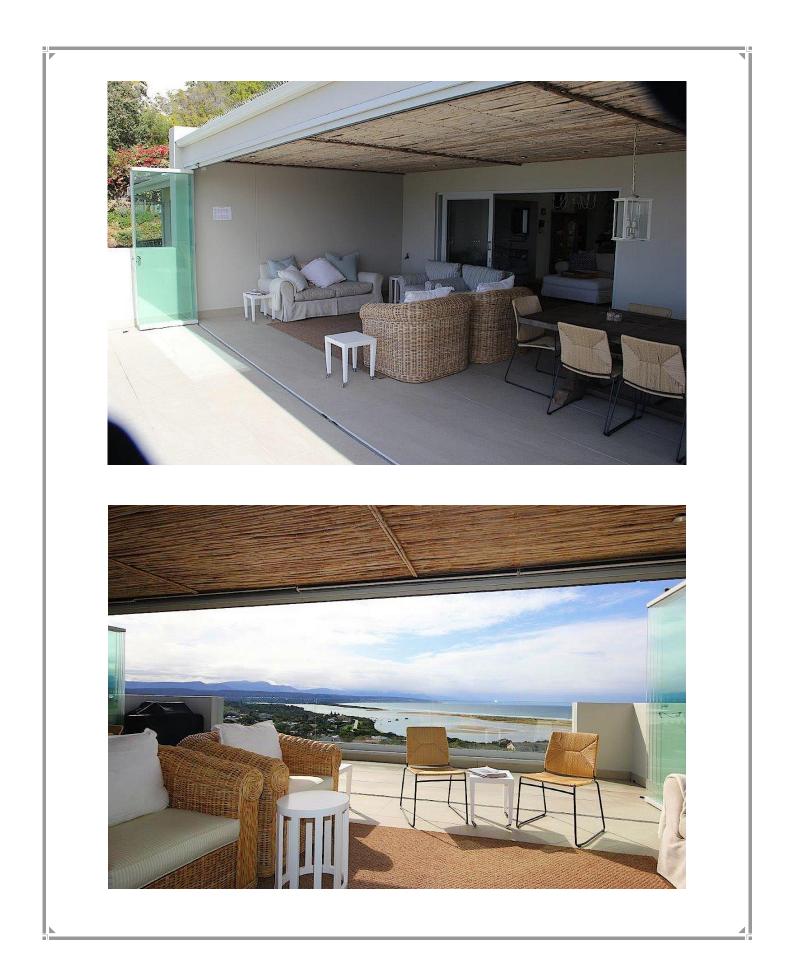

The house sleeps up to 12 people. The main living area has a lounge and dining room as well as a modern kitchen. This living area opens onto a large outdoor covered terrace with closing glass doors. There is a sitting and dining area on the terrace, ideal for relaxing and enjoying the gorgeous view. Upstairs from the living area and kitchen is a large TV room with spectacular views. Two of the bedrooms are situated on the same level as living area. On the lower level are the other four bedrooms. There is also a staff room on the premises and enclosed garden area. This property is very central and perfectly located.