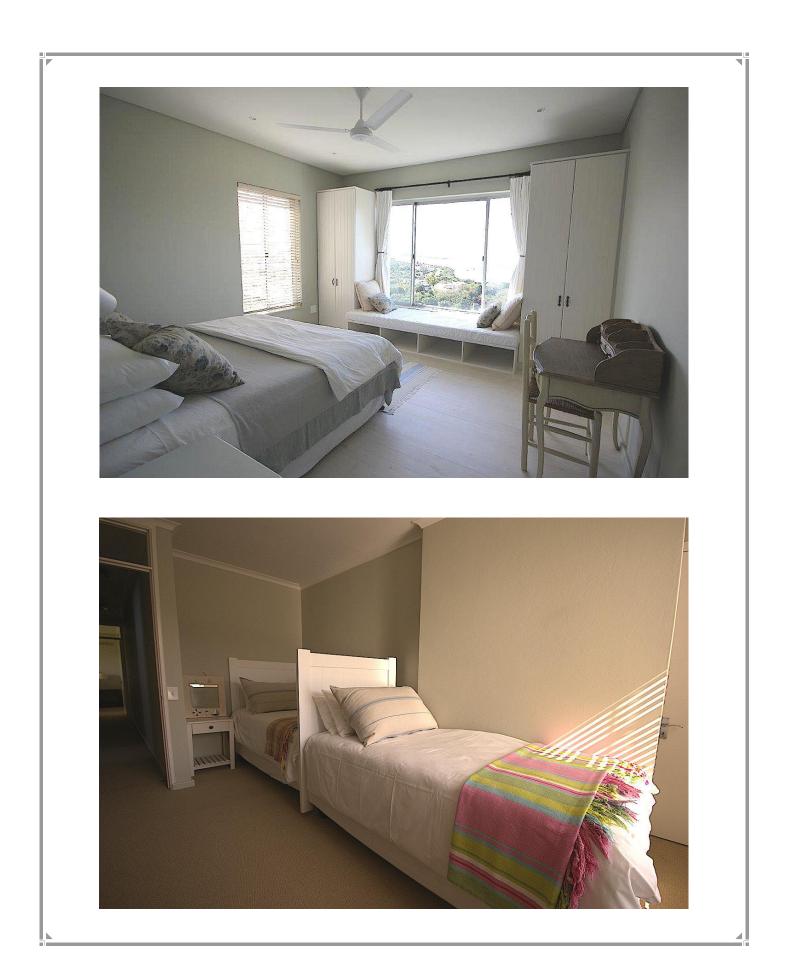

The house sleeps up to 12 people. The main living area has a lounge and dining room as well as a modern kitchen. This living area opens onto a large outdoor covered terrace with closing glass doors. There is a sitting and dining area on the terrace, ideal for relaxing and enjoying the gorgeous view. Upstairs from the living area and kitchen is a large TV room with spectacular views. Two of the bedrooms are situated on the same level as living area. On the lower level are the other four bedrooms. There is also a staff room on the premises and enclosed garden area. This property is very central and perfectly located.