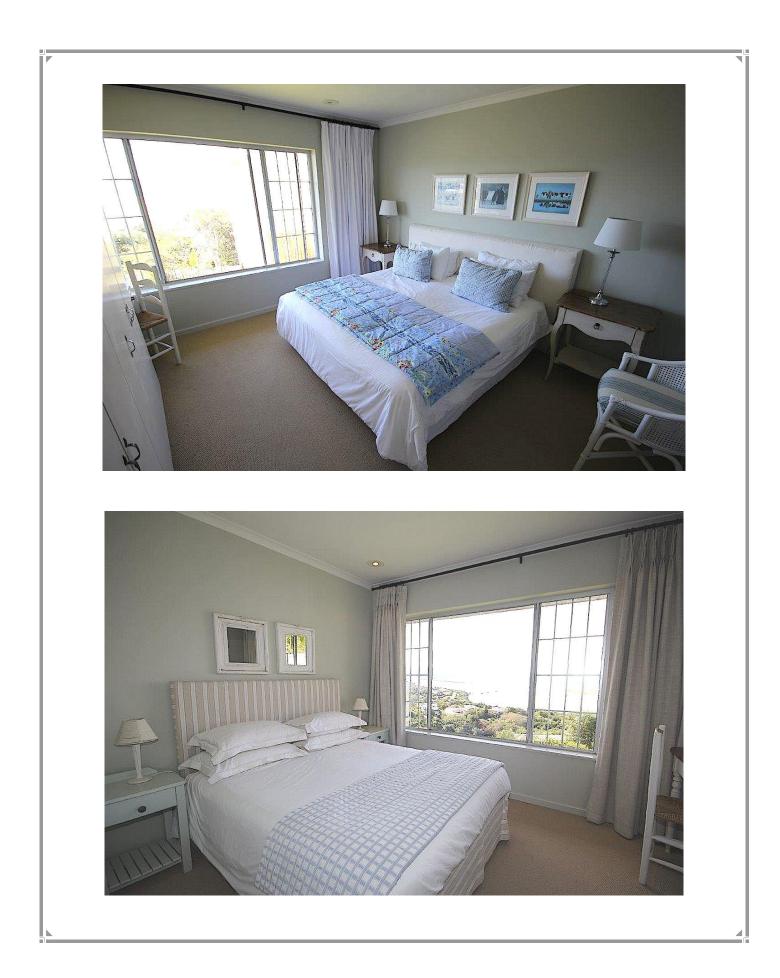

The house sleeps up to 12 people. The main living area has a lounge and dining room as well as a modern kitchen. This living area opens onto a large outdoor covered terrace with closing glass doors. There is a sitting and dining area on the terrace, ideal for relaxing and enjoying the gorgeous view. Upstairs from the living area and kitchen is a large TV room with spectacular views. Two of the bedrooms are situated on the same level as living area. On the lower level are the other four bedrooms. There is also a staff room on the premises and enclosed garden area. This property is very central and perfectly located.