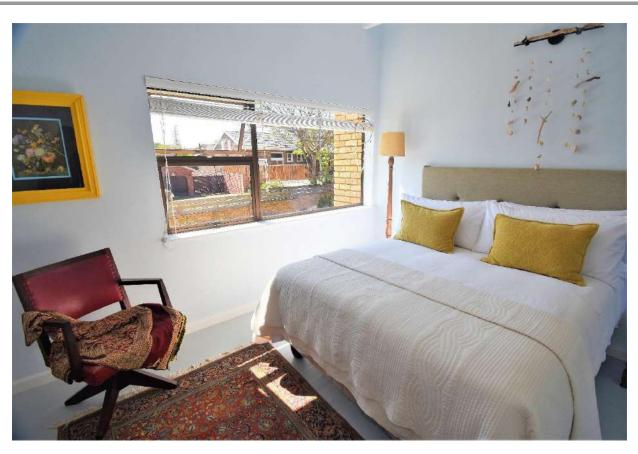

## Blue Breeze

Enter through the bright blue door, kick off your shoes and enjoy the warm and inviting surroundings of this charming and modern holiday home. Filled with character, vibrant colours of art and fabric, a comfortable sofa and armchairs in front of a wood burning fireplace. With light streaming through large windows and doors, the living rooms are bright and airy. Flowing out to a lovely patio and outdoor entertainment area, perfect for al fresco dining, sitting around the fire pit under the twinkling night sky or enjoying the summer sun while dipping in and out of the pool. There are three beautiful, simply decorated bedrooms with pops of colour, ornate and vintage pieces of furniture. This wonderful holiday home has a separate studio flat and is designed for easy living and is perfectly situated within easy walking distance to Robberg Beach.