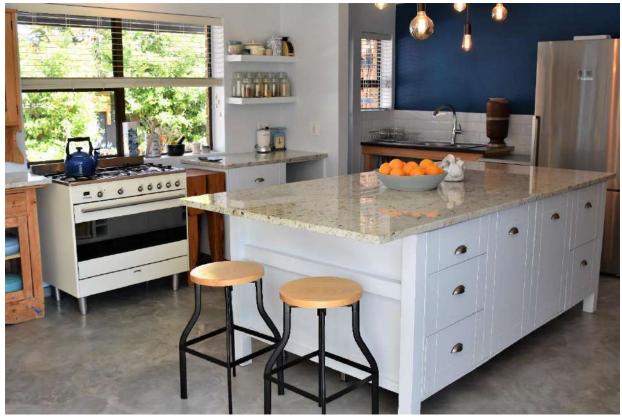

## Blue Breeze

Enter through the bright blue door, kick off your shoes and enjoy the warm and inviting surroundings of this charming and modern holiday home. Filled with character, vibrant colours of art and fabric, a comfortable sofa and armchairs in front of a wood burning fireplace. With light streaming through large windows and doors, the living rooms are bright and airy. Flowing out to a lovely patio and outdoor entertainment area, perfect for al fresco dining, sitting around the fire pit under the twinkling night sky or enjoying the summer sun while dipping in and out of the pool. There are three beautiful, simply decorated bedrooms with pops of colour, ornate and vintage pieces of furniture. This wonderful holiday home has a separate studio flat and is designed for easy living and is perfectly situated within easy walking distance to Robberg Beach.