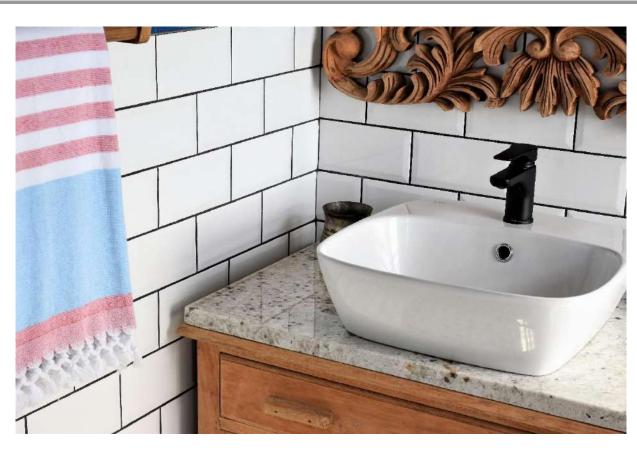

## Blue Breeze

Enter through the bright blue door, kick off your shoes and enjoy the warm and inviting surroundings of this charming and modern holiday home. Filled with character, vibrant colours of art and fabric, a comfortable sofa and armchairs in front of a wood burning fireplace. With light streaming through large windows and doors, the living rooms are bright and airy. Flowing out to a lovely patio and outdoor entertainment area, perfect for al fresco dining, sitting around the fire pit under the twinkling night sky or enjoying the summer sun while dipping in and out of the pool. There are three beautiful, simply decorated bedrooms with pops of colour, ornate and vintage pieces of furniture. This wonderful holiday home has a separate studio flat and is designed for easy living and is perfectly situated within easy walking distance to Robberg Beach.