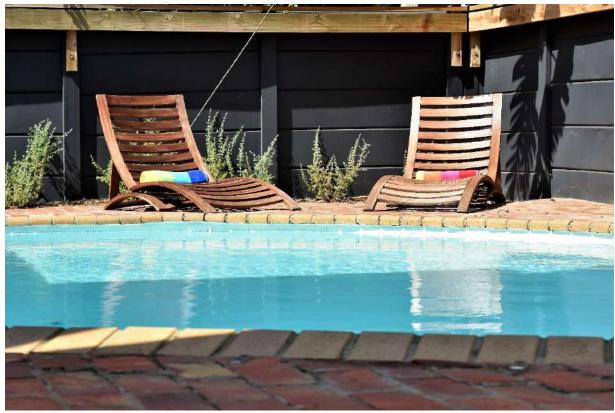

## Blue Breeze

Enter through the bright blue door, kick off your shoes and enjoy the warm and inviting surroundings of this charming and modern holiday home. Filled with character, vibrant colours of art and fabric, a comfortable sofa and armchairs in front of a wood burning fireplace. With light streaming through large windows and doors, the living rooms are bright and airy. Flowing out to a lovely patio and outdoor entertainment area, perfect for al fresco dining, sitting around the fire pit under the twinkling night sky or enjoying the summer sun while dipping in and out of the pool. There are three beautiful, simply decorated bedrooms with pops of colour, ornate and vintage pieces of furniture. This wonderful holiday home has a separate studio flat and is designed for easy living and is perfectly situated within easy walking distance to Robberg Beach.