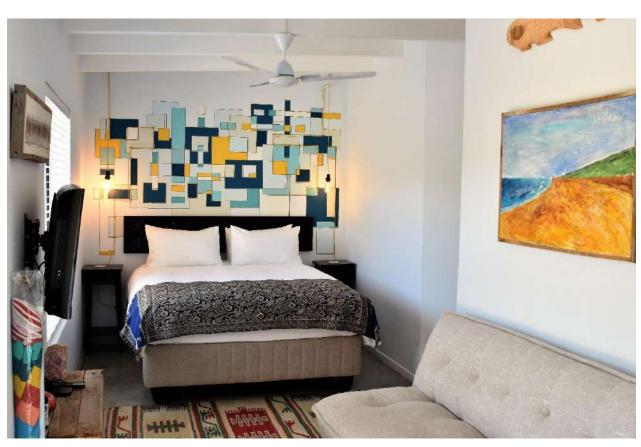

## Blue Breeze

Enter through the bright blue door, kick off your shoes and enjoy the warm and inviting surroundings of this charming and modern holiday home. Filled with character, vibrant colours of art and fabric, a comfortable sofa and armchairs in front of a wood burning fireplace. With light streaming through large windows and doors, the living rooms are bright and airy. Flowing out to a lovely patio and outdoor entertainment area, perfect for al fresco dining, sitting around the fire pit under the twinkling night sky or enjoying the summer sun while dipping in and out of the pool. There are three beautiful, simply decorated bedrooms with pops of colour, ornate and vintage pieces of furniture. This wonderful holiday home has a separate studio flat and is designed for easy living and is perfectly situated within easy walking distance to Robberg Beach.