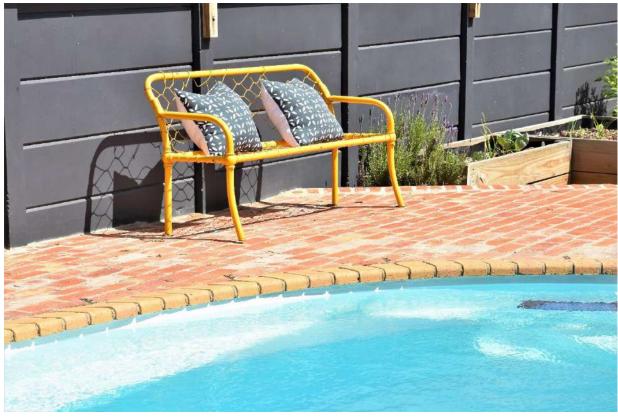

## Blue Breeze

Enter through the bright blue door, kick off your shoes and enjoy the warm and inviting surroundings of this charming and modern holiday home. Filled with character, vibrant colours of art and fabric, a comfortable sofa and armchairs in front of a wood burning fireplace. With light streaming through large windows and doors, the living rooms are bright and airy. Flowing out to a lovely patio and outdoor entertainment area, perfect for al fresco dining, sitting around the fire pit under the twinkling night sky or enjoying the summer sun while dipping in and out of the pool. There are three beautiful, simply decorated bedrooms with pops of colour, ornate and vintage pieces of furniture. This wonderful holiday home has a separate studio flat and is designed for easy living and is perfectly situated within easy walking distance to Robberg Beach.