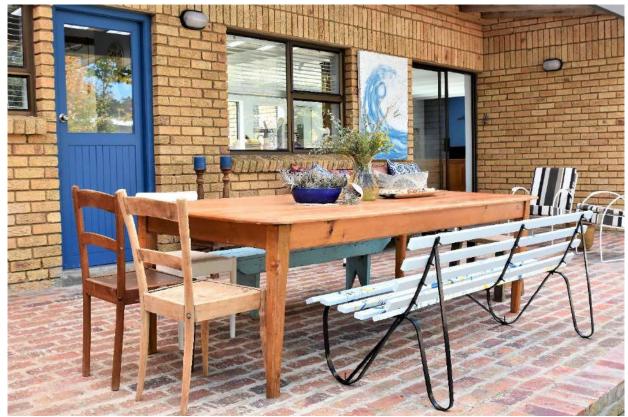

## Blue Breeze

Enter through the bright blue door, kick off your shoes and enjoy the warm and inviting surroundings of this charming and modern holiday home. Filled with character, vibrant colours of art and fabric, a comfortable sofa and armchairs in front of a wood burning fireplace. With light streaming through large windows and doors, the living rooms are bright and airy. Flowing out to a lovely patio and outdoor entertainment area, perfect for al fresco dining, sitting around the fire pit under the twinkling night sky or enjoying the summer sun while dipping in and out of the pool. There are three beautiful, simply decorated bedrooms with pops of colour, ornate and vintage pieces of furniture. This wonderful holiday home has a separate studio flat and is designed for easy living and is perfectly situated within easy walking distance to Robberg Beach.