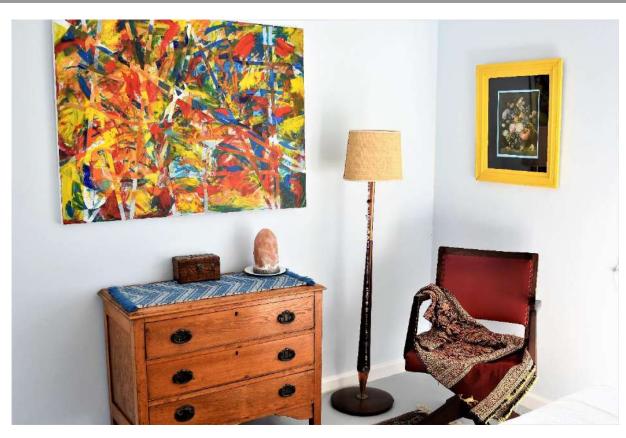

## Blue Breeze

Enter through the bright blue door, kick off your shoes and enjoy the warm and inviting surroundings of this charming and modern holiday home. Filled with character, vibrant colours of art and fabric, a comfortable sofa and armchairs in front of a wood burning fireplace. With light streaming through large windows and doors, the living rooms are bright and airy. Flowing out to a lovely patio and outdoor entertainment area, perfect for al fresco dining, sitting around the fire pit under the twinkling night sky or enjoying the summer sun while dipping in and out of the pool. There are three beautiful, simply decorated bedrooms with pops of colour, ornate and vintage pieces of furniture. This wonderful holiday home has a separate studio flat and is designed for easy living and is perfectly situated within easy walking distance to Robberg Beach.