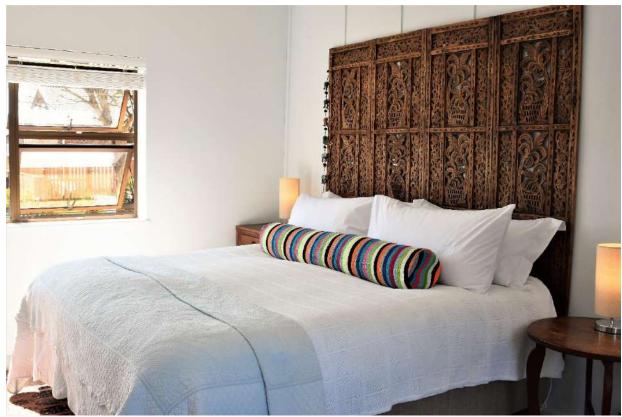

## Blue Breeze

Enter through the bright blue door, kick off your shoes and enjoy the warm and inviting surroundings of this charming and modern holiday home. Filled with character, vibrant colours of art and fabric, a comfortable sofa and armchairs in front of a wood burning fireplace. With light streaming through large windows and doors, the living rooms are bright and airy. Flowing out to a lovely patio and outdoor entertainment area, perfect for al fresco dining, sitting around the fire pit under the twinkling night sky or enjoying the summer sun while dipping in and out of the pool. There are three beautiful, simply decorated bedrooms with pops of colour, ornate and vintage pieces of furniture. This wonderful holiday home has a separate studio flat and is designed for easy living and is perfectly situated within easy walking distance to Robberg Beach.