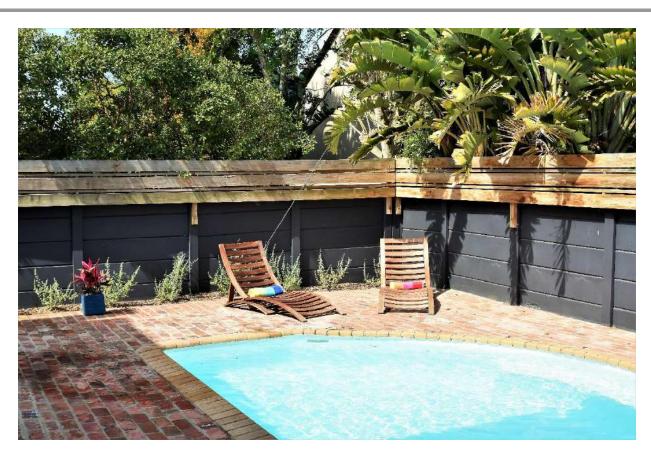

## Blue Breeze

Enter through the bright blue door, kick off your shoes and enjoy the warm and inviting surroundings of this charming and modern holiday home. Filled with character, vibrant colours of art and fabric, a comfortable sofa and armchairs in front of a wood burning fireplace. With light streaming through large windows and doors, the living rooms are bright and airy. Flowing out to a lovely patio and outdoor entertainment area, perfect for al fresco dining, sitting around the fire pit under the twinkling night sky or enjoying the summer sun while dipping in and out of the pool. There are three beautiful, simply decorated bedrooms with pops of colour, ornate and vintage pieces of furniture. This wonderful holiday home has a separate studio flat and is designed for easy living and is perfectly situated within easy walking distance to Robberg Beach.