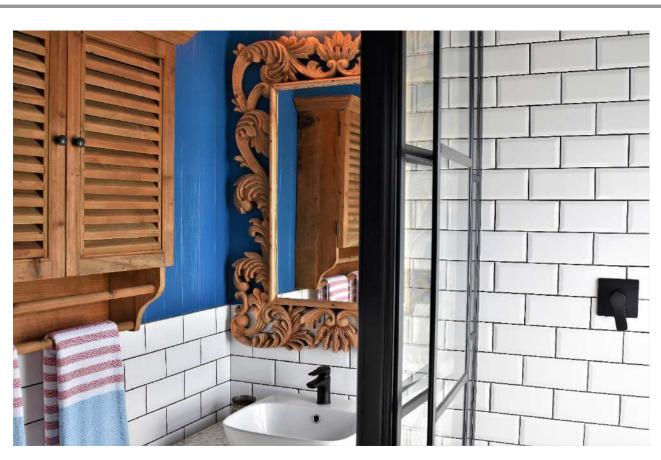

## Blue Breeze

Enter through the bright blue door, kick off your shoes and enjoy the warm and inviting surroundings of this charming and modern holiday home. Filled with character, vibrant colours of art and fabric, a comfortable sofa and armchairs in front of a wood burning fireplace. With light streaming through large windows and doors, the living rooms are bright and airy. Flowing out to a lovely patio and outdoor entertainment area, perfect for al fresco dining, sitting around the fire pit under the twinkling night sky or enjoying the summer sun while dipping in and out of the pool. There are three beautiful, simply decorated bedrooms with pops of colour, ornate and vintage pieces of furniture. This wonderful holiday home has a separate studio flat and is designed for easy living and is perfectly situated within easy walking distance to Robberg Beach.