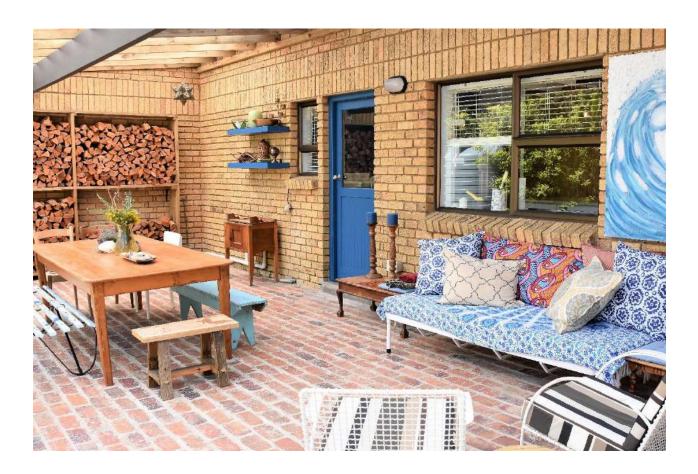

## Blue Breeze

Enter through the bright blue door, kick off your shoes and enjoy the warm and inviting surroundings of this charming and modern holiday home. Filled with character, vibrant colours of art and fabric, a comfortable sofa and armchairs in front of a wood burning fireplace. With light streaming through large windows and doors, the living rooms are bright and airy. Flowing out to a lovely patio and outdoor entertainment area, perfect for al fresco dining, sitting around the fire pit under the twinkling night sky or enjoying the summer sun while dipping in and out of the pool. There are three beautiful, simply decorated bedrooms with pops of colour, ornate and vintage pieces of furniture. This wonderful holiday home has a separate studio flat and is designed for easy living and is perfectly situated within easy walking distance to Robberg Beach.