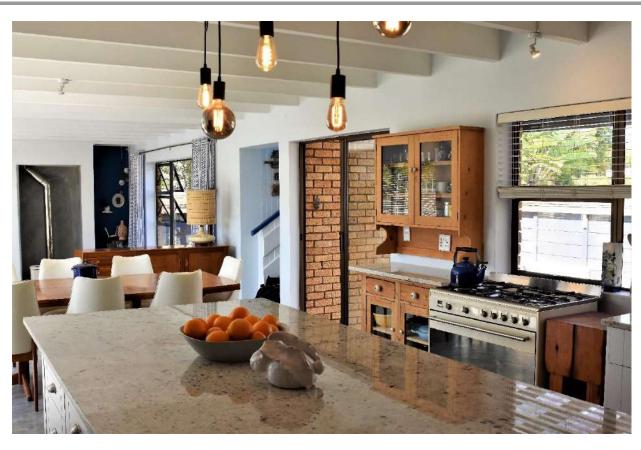

## Blue Breeze

Enter through the bright blue door, kick off your shoes and enjoy the warm and inviting surroundings of this charming and modern holiday home. Filled with character, vibrant colours of art and fabric, a comfortable sofa and armchairs in front of a wood burning fireplace. With light streaming through large windows and doors, the living rooms are bright and airy. Flowing out to a lovely patio and outdoor entertainment area, perfect for al fresco dining, sitting around the fire pit under the twinkling night sky or enjoying the summer sun while dipping in and out of the pool. There are three beautiful, simply decorated bedrooms with pops of colour, ornate and vintage pieces of furniture. This wonderful holiday home has a separate studio flat and is designed for easy living and is perfectly situated within easy walking distance to Robberg Beach.