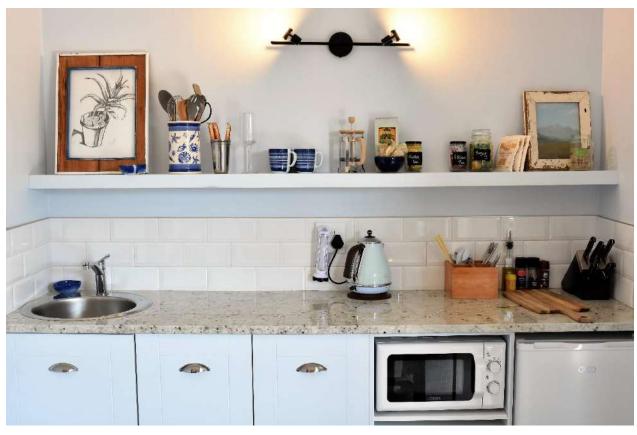

## Blue Breeze

Enter through the bright blue door, kick off your shoes and enjoy the warm and inviting surroundings of this charming and modern holiday home. Filled with character, vibrant colours of art and fabric, a comfortable sofa and armchairs in front of a wood burning fireplace. With light streaming through large windows and doors, the living rooms are bright and airy. Flowing out to a lovely patio and outdoor entertainment area, perfect for al fresco dining, sitting around the fire pit under the twinkling night sky or enjoying the summer sun while dipping in and out of the pool. There are three beautiful, simply decorated bedrooms with pops of colour, ornate and vintage pieces of furniture. This wonderful holiday home has a separate studio flat and is designed for easy living and is perfectly situated within easy walking distance to Robberg Beach.