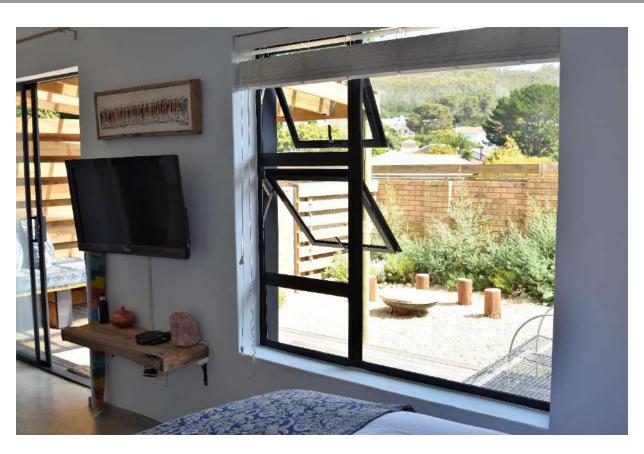

## Blue Breeze

Enter through the bright blue door, kick off your shoes and enjoy the warm and inviting surroundings of this charming and modern holiday home. Filled with character, vibrant colours of art and fabric, a comfortable sofa and armchairs in front of a wood burning fireplace. With light streaming through large windows and doors, the living rooms are bright and airy. Flowing out to a lovely patio and outdoor entertainment area, perfect for al fresco dining, sitting around the fire pit under the twinkling night sky or enjoying the summer sun while dipping in and out of the pool. There are three beautiful, simply decorated bedrooms with pops of colour, ornate and vintage pieces of furniture. This wonderful holiday home has a separate studio flat and is designed for easy living and is perfectly situated within easy walking distance to Robberg Beach.