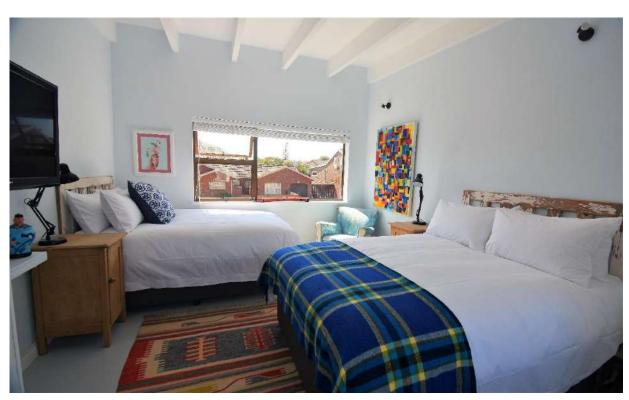

## Blue Breeze

Enter through the bright blue door, kick off your shoes and enjoy the warm and inviting surroundings of this charming and modern holiday home. Filled with character, vibrant colours of art and fabric, a comfortable sofa and armchairs in front of a wood burning fireplace. With light streaming through large windows and doors, the living rooms are bright and airy. Flowing out to a lovely patio and outdoor entertainment area, perfect for al fresco dining, sitting around the fire pit under the twinkling night sky or enjoying the summer sun while dipping in and out of the pool. There are three beautiful, simply decorated bedrooms with pops of colour, ornate and vintage pieces of furniture. This wonderful holiday home has a separate studio flat and is designed for easy living and is perfectly situated within easy walking distance to Robberg Beach.