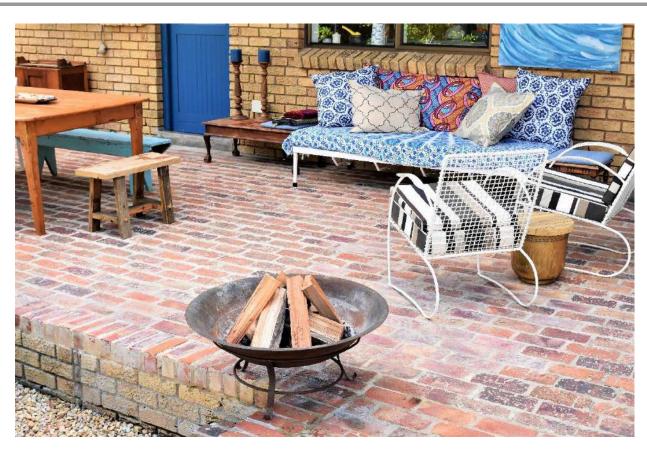

## Blue Breeze

Enter through the bright blue door, kick off your shoes and enjoy the warm and inviting surroundings of this charming and modern holiday home. Filled with character, vibrant colours of art and fabric, a comfortable sofa and armchairs in front of a wood burning fireplace. With light streaming through large windows and doors, the living rooms are bright and airy. Flowing out to a lovely patio and outdoor entertainment area, perfect for al fresco dining, sitting around the fire pit under the twinkling night sky or enjoying the summer sun while dipping in and out of the pool. There are three beautiful, simply decorated bedrooms with pops of colour, ornate and vintage pieces of furniture. This wonderful holiday home has a separate studio flat and is designed for easy living and is perfectly situated within easy walking distance to Robberg Beach.