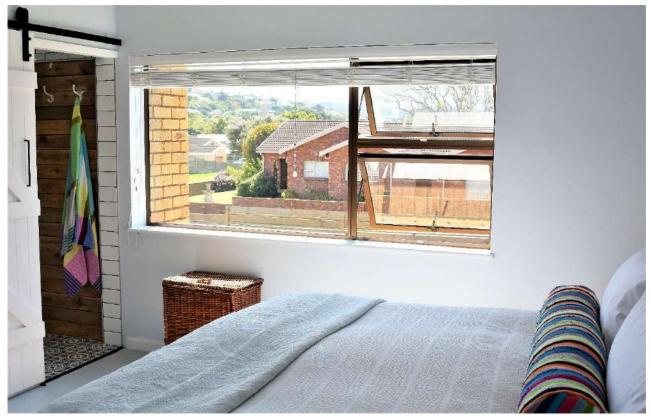

## Blue Breeze

Enter through the bright blue door, kick off your shoes and enjoy the warm and inviting surroundings of this charming and modern holiday home. Filled with character, vibrant colours of art and fabric, a comfortable sofa and armchairs in front of a wood burning fireplace. With light streaming through large windows and doors, the living rooms are bright and airy. Flowing out to a lovely patio and outdoor entertainment area, perfect for al fresco dining, sitting around the fire pit under the twinkling night sky or enjoying the summer sun while dipping in and out of the pool. There are three beautiful, simply decorated bedrooms with pops of colour, ornate and vintage pieces of furniture. This wonderful holiday home has a separate studio flat and is designed for easy living and is perfectly situated within easy walking distance to Robberg Beach.