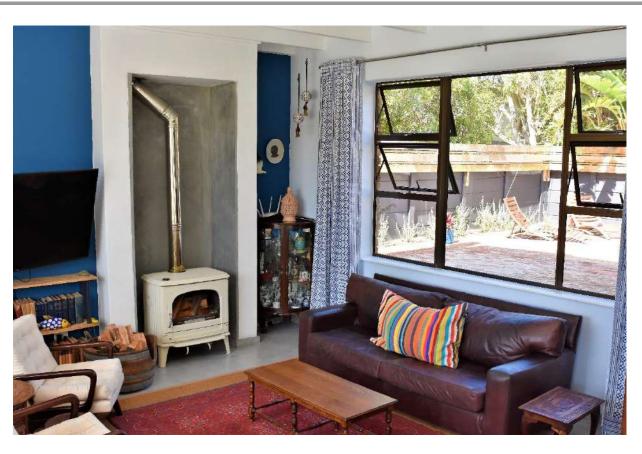

## Blue Breeze

Enter through the bright blue door, kick off your shoes and enjoy the warm and inviting surroundings of this charming and modern holiday home. Filled with character, vibrant colours of art and fabric, a comfortable sofa and armchairs in front of a wood burning fireplace. With light streaming through large windows and doors, the living rooms are bright and airy. Flowing out to a lovely patio and outdoor entertainment area, perfect for al fresco dining, sitting around the fire pit under the twinkling night sky or enjoying the summer sun while dipping in and out of the pool. There are three beautiful, simply decorated bedrooms with pops of colour, ornate and vintage pieces of furniture. This wonderful holiday home has a separate studio flat and is designed for easy living and is perfectly situated within easy walking distance to Robberg Beach.