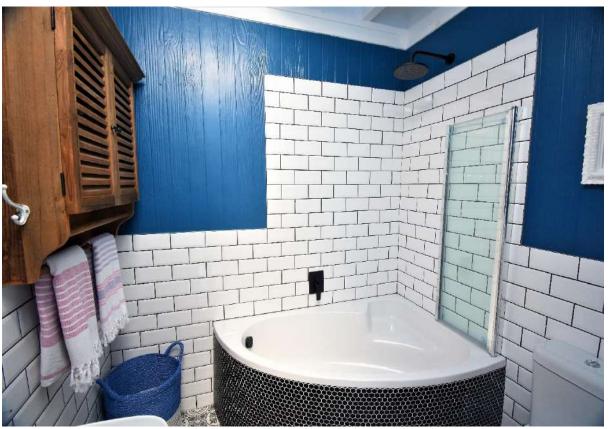

## Blue Breeze

Enter through the bright blue door, kick off your shoes and enjoy the warm and inviting surroundings of this charming and modern holiday home. Filled with character, vibrant colours of art and fabric, a comfortable sofa and armchairs in front of a wood burning fireplace. With light streaming through large windows and doors, the living rooms are bright and airy. Flowing out to a lovely patio and outdoor entertainment area, perfect for al fresco dining, sitting around the fire pit under the twinkling night sky or enjoying the summer sun while dipping in and out of the pool. There are three beautiful, simply decorated bedrooms with pops of colour, ornate and vintage pieces of furniture. This wonderful holiday home has a separate studio flat and is designed for easy living and is perfectly situated within easy walking distance to Robberg Beach.