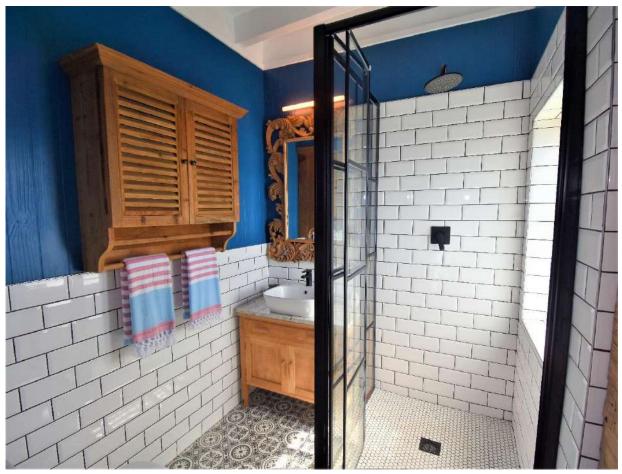

## Blue Breeze

Enter through the bright blue door, kick off your shoes and enjoy the warm and inviting surroundings of this charming and modern holiday home. Filled with character, vibrant colours of art and fabric, a comfortable sofa and armchairs in front of a wood burning fireplace. With light streaming through large windows and doors, the living rooms are bright and airy. Flowing out to a lovely patio and outdoor entertainment area, perfect for al fresco dining, sitting around the fire pit under the twinkling night sky or enjoying the summer sun while dipping in and out of the pool. There are three beautiful, simply decorated bedrooms with pops of colour, ornate and vintage pieces of furniture. This wonderful holiday home has a separate studio flat and is designed for easy living and is perfectly situated within easy walking distance to Robberg Beach.