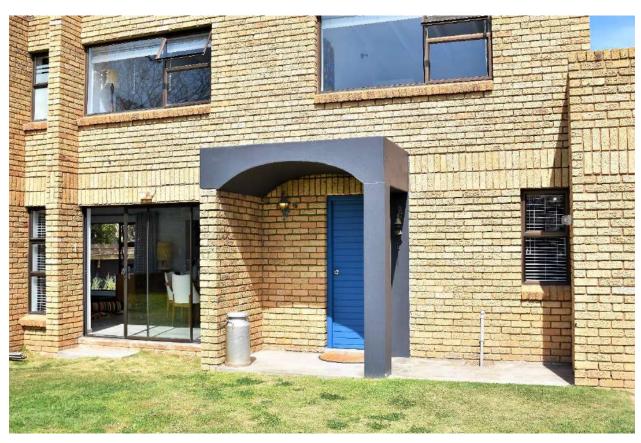

## Blue Breeze

Enter through the bright blue door, kick off your shoes and enjoy the warm and inviting surroundings of this charming and modern holiday home. Filled with character, vibrant colours of art and fabric, a comfortable sofa and armchairs in front of a wood burning fireplace. With light streaming through large windows and doors, the living rooms are bright and airy. Flowing out to a lovely patio and outdoor entertainment area, perfect for al fresco dining, sitting around the fire pit under the twinkling night sky or enjoying the summer sun while dipping in and out of the pool. There are three beautiful, simply decorated bedrooms with pops of colour, ornate and vintage pieces of furniture. This wonderful holiday home has a separate studio flat and is designed for easy living and is perfectly situated within easy walking distance to Robberg Beach.