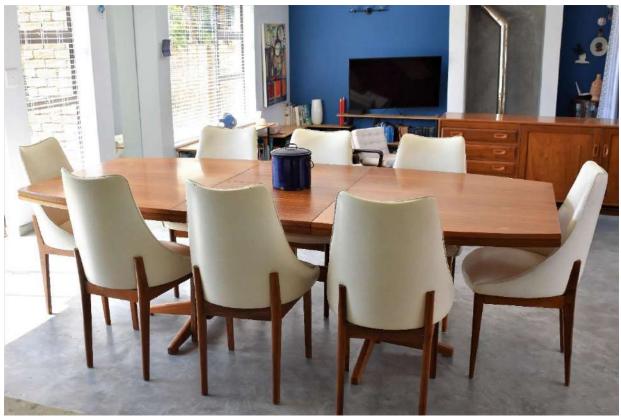

## Blue Breeze

Enter through the bright blue door, kick off your shoes and enjoy the warm and inviting surroundings of this charming and modern holiday home. Filled with character, vibrant colours of art and fabric, a comfortable sofa and armchairs in front of a wood burning fireplace. With light streaming through large windows and doors, the living rooms are bright and airy. Flowing out to a lovely patio and outdoor entertainment area, perfect for al fresco dining, sitting around the fire pit under the twinkling night sky or enjoying the summer sun while dipping in and out of the pool. There are three beautiful, simply decorated bedrooms with pops of colour, ornate and vintage pieces of furniture. This wonderful holiday home has a separate studio flat and is designed for easy living and is perfectly situated within easy walking distance to Robberg Beach.