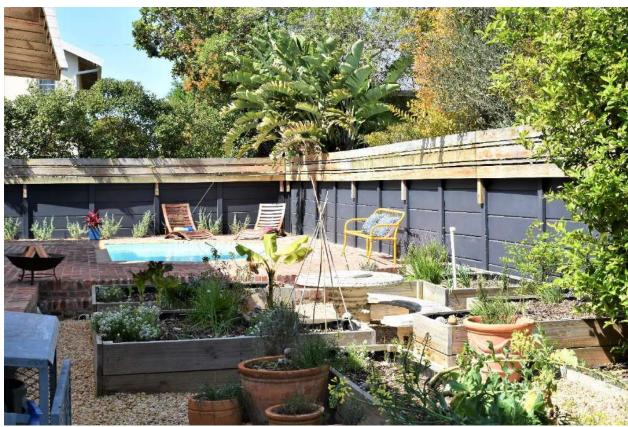

## Blue Breeze

Enter through the bright blue door, kick off your shoes and enjoy the warm and inviting surroundings of this charming and modern holiday home. Filled with character, vibrant colours of art and fabric, a comfortable sofa and armchairs in front of a wood burning fireplace. With light streaming through large windows and doors, the living rooms are bright and airy. Flowing out to a lovely patio and outdoor entertainment area, perfect for al fresco dining, sitting around the fire pit under the twinkling night sky or enjoying the summer sun while dipping in and out of the pool. There are three beautiful, simply decorated bedrooms with pops of colour, ornate and vintage pieces of furniture. This wonderful holiday home has a separate studio flat and is designed for easy living and is perfectly situated within easy walking distance to Robberg Beach.