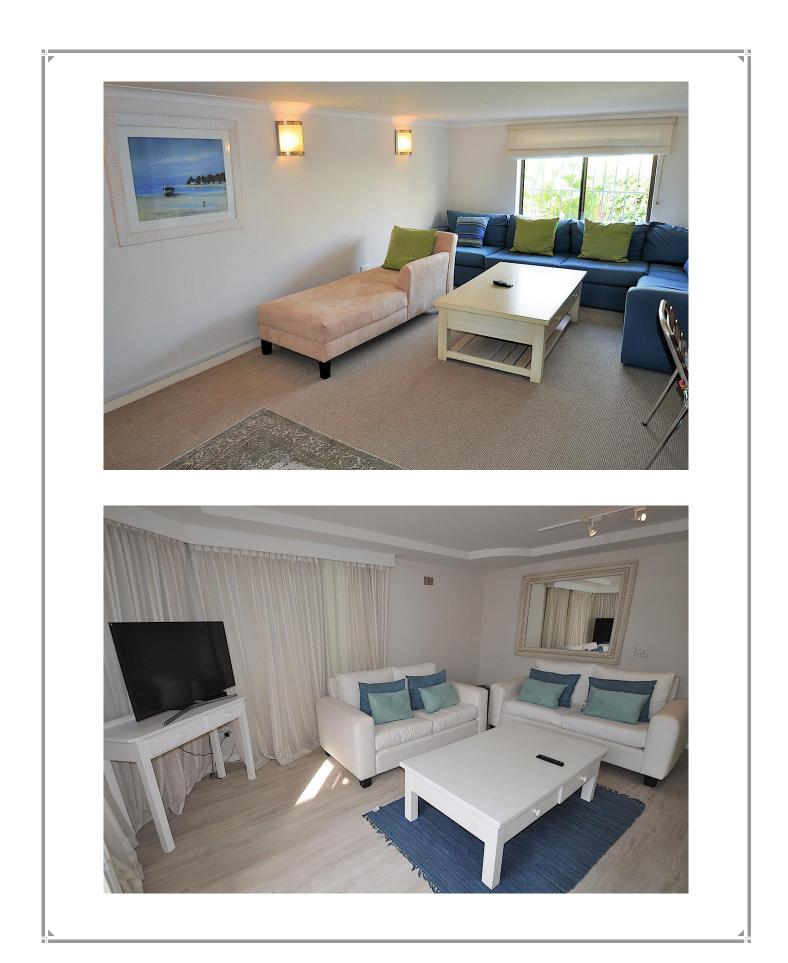

## Hopwood Str 4

With spectacular views across the bay, this villa has a fantastic location. Perched above Central Beach, within walking distance to Central Beach and restaurants it is a fantastic base to explore and enjoy Plettenberg Bay. The outdoor entertainment area has a pool, sunken dining table, outdoor sitting area and spiral staircase to the view deck with sitting area. The living area is open plan with stunning views. Stacking doors open onto the patio with barbeque, dining and sitting area and leads down to the pool deck via the spiral staircase. There are four bedrooms downstairs, one of which is a spacious master bedroom. All of the bedrooms lead onto the deck. There is a separate apartment with a lounge and kitchenette. This villa is beautifully appointed.