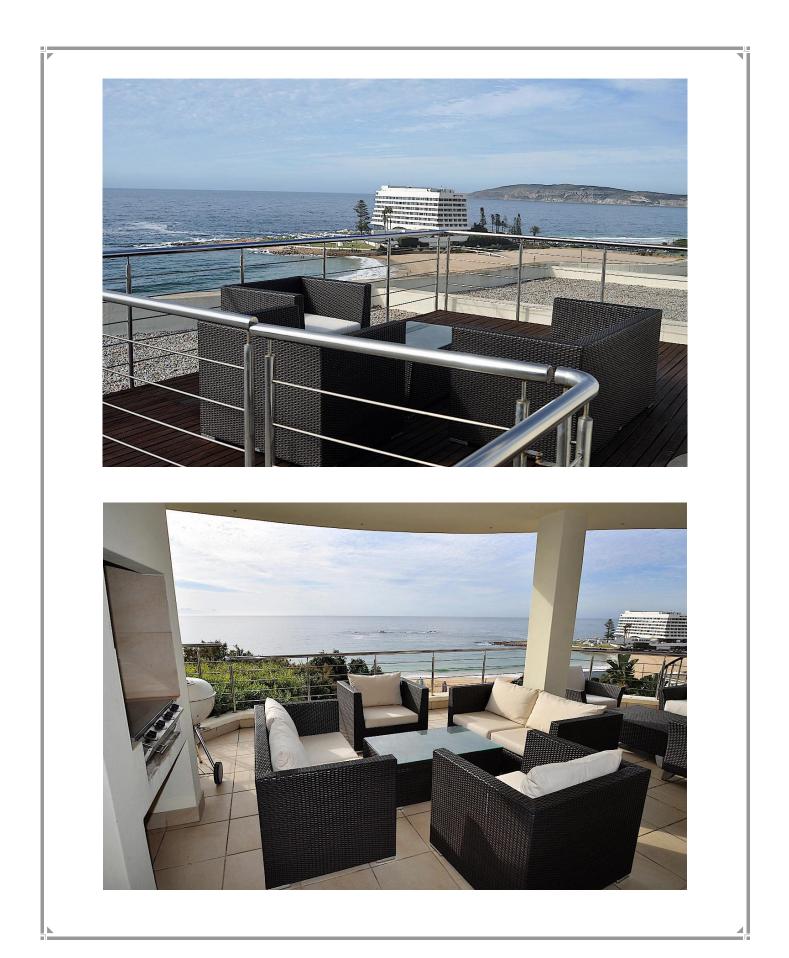

## Hopwood Str 4

With spectacular views across the bay, this villa has a fantastic location. Perched above Central Beach, within walking distance to Central Beach and restaurants it is a fantastic base to explore and enjoy Plettenberg Bay. The outdoor entertainment area has a pool, sunken dining table, outdoor sitting area and spiral staircase to the view deck with sitting area. The living area is open plan with stunning views. Stacking doors open onto the patio with barbeque, dining and sitting area and leads down to the pool deck via the spiral staircase. There are four bedrooms downstairs, one of which is a spacious master bedroom. All of the bedrooms lead onto the deck. There is a separate apartment with a lounge and kitchenette. This villa is beautifully appointed.