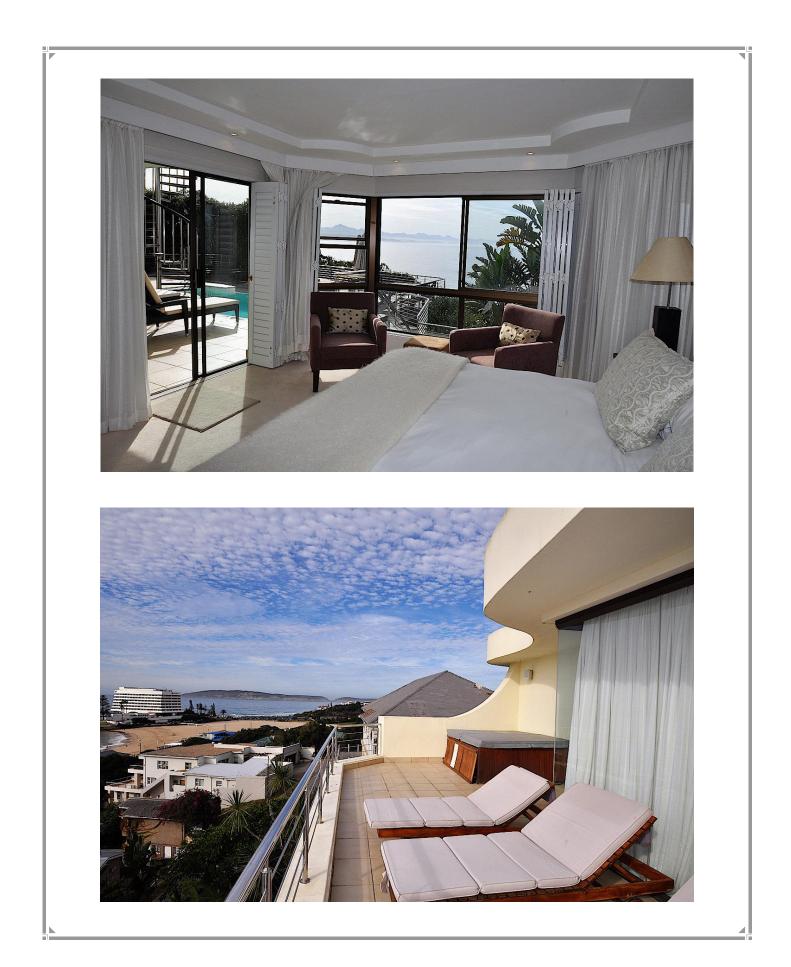

## Hopwood Str 4

With spectacular views across the bay, this villa has a fantastic location. Perched above Central Beach, within walking distance to Central Beach and restaurants it is a fantastic base to explore and enjoy Plettenberg Bay. The outdoor entertainment area has a pool, sunken dining table, outdoor sitting area and spiral staircase to the view deck with sitting area. The living area is open plan with stunning views. Stacking doors open onto the patio with barbeque, dining and sitting area and leads down to the pool deck via the spiral staircase. There are four bedrooms downstairs, one of which is a spacious master bedroom. All of the bedrooms lead onto the deck. There is a separate apartment with a lounge and kitchenette. This villa is beautifully appointed.