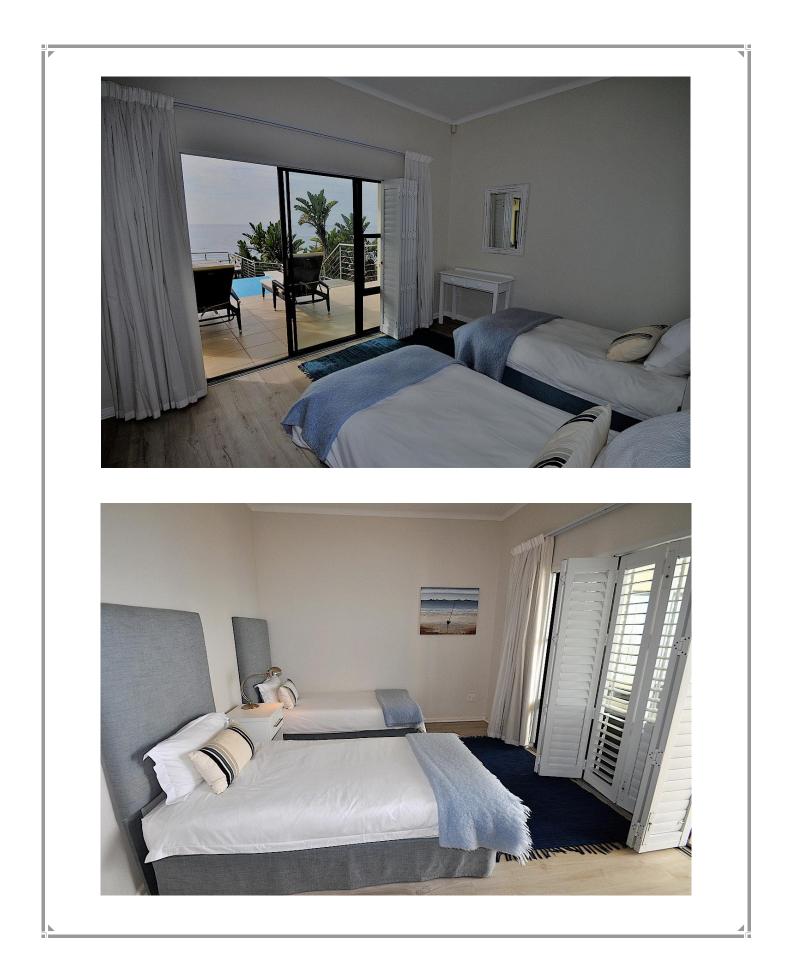

## Hopwood Str 4

With spectacular views across the bay, this villa has a fantastic location. Perched above Central Beach, within walking distance to Central Beach and restaurants it is a fantastic base to explore and enjoy Plettenberg Bay. The outdoor entertainment area has a pool, sunken dining table, outdoor sitting area and spiral staircase to the view deck with sitting area. The living area is open plan with stunning views. Stacking doors open onto the patio with barbeque, dining and sitting area and leads down to the pool deck via the spiral staircase. There are four bedrooms downstairs, one of which is a spacious master bedroom. All of the bedrooms lead onto the deck. There is a separate apartment with a lounge and kitchenette. This villa is beautifully appointed.