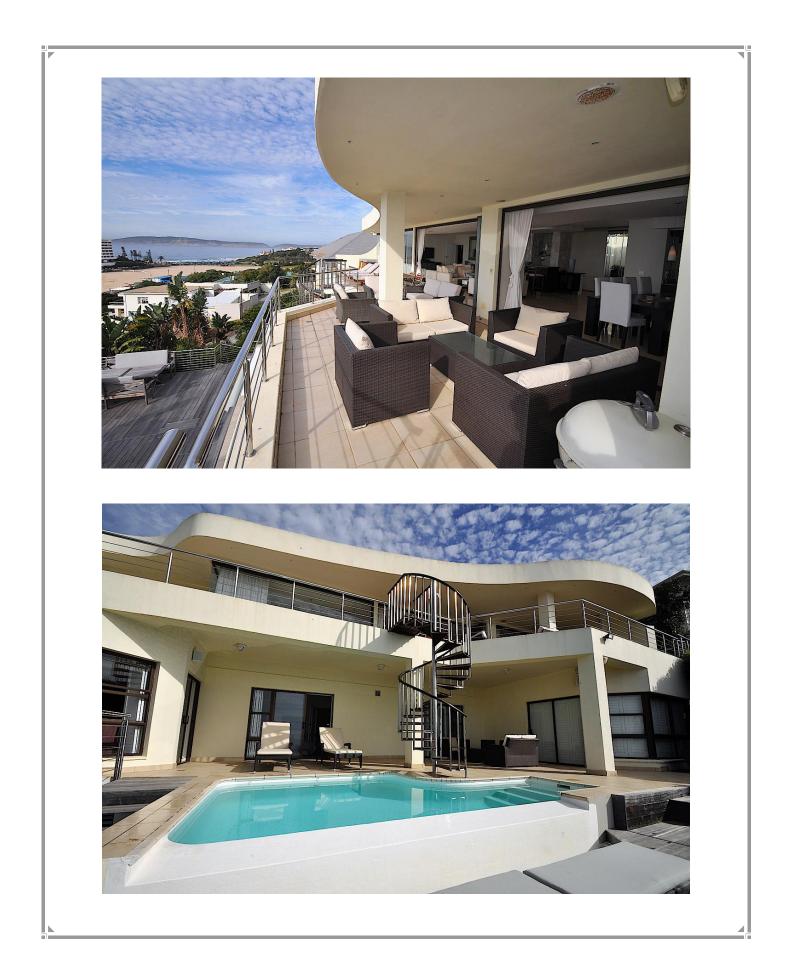

## Hopwood Str 4

With spectacular views across the bay, this villa has a fantastic location. Perched above Central Beach, within walking distance to Central Beach and restaurants it is a fantastic base to explore and enjoy Plettenberg Bay. The outdoor entertainment area has a pool, sunken dining table, outdoor sitting area and spiral staircase to the view deck with sitting area. The living area is open plan with stunning views. Stacking doors open onto the patio with barbeque, dining and sitting area and leads down to the pool deck via the spiral staircase. There are four bedrooms downstairs, one of which is a spacious master bedroom. All of the bedrooms lead onto the deck. There is a separate apartment with a lounge and kitchenette. This villa is beautifully appointed.