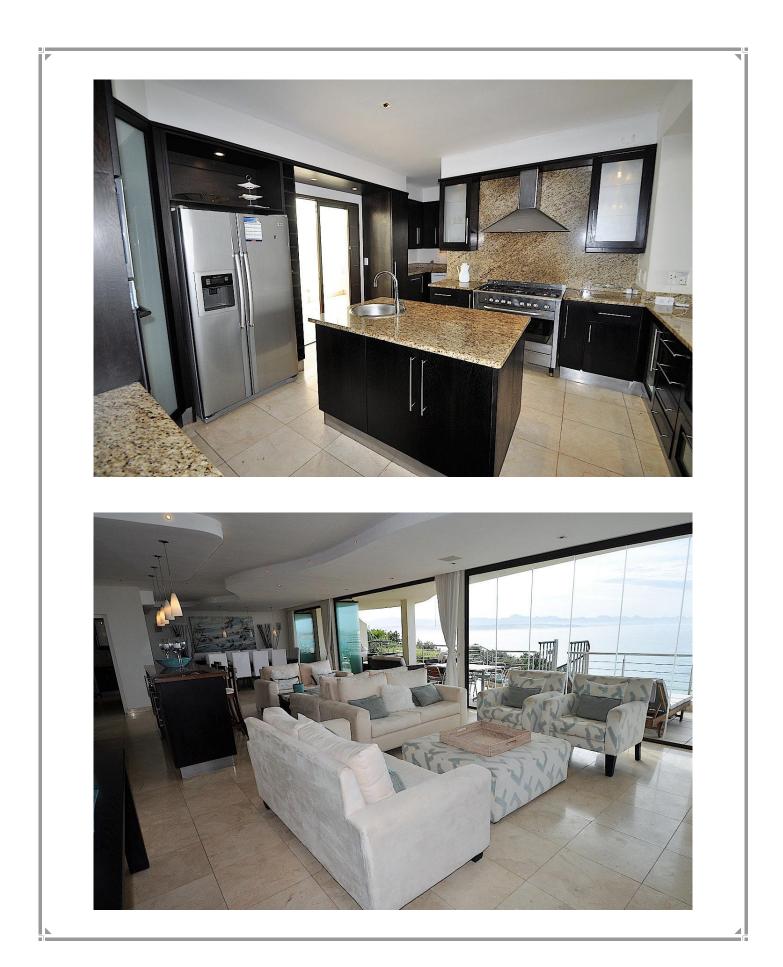

## Hopwood Str 4

With spectacular views across the bay, this villa has a fantastic location. Perched above Central Beach, within walking distance to Central Beach and restaurants it is a fantastic base to explore and enjoy Plettenberg Bay. The outdoor entertainment area has a pool, sunken dining table, outdoor sitting area and spiral staircase to the view deck with sitting area. The living area is open plan with stunning views. Stacking doors open onto the patio with barbeque, dining and sitting area and leads down to the pool deck via the spiral staircase. There are four bedrooms downstairs, one of which is a spacious master bedroom. All of the bedrooms lead onto the deck. There is a separate apartment with a lounge and kitchenette. This villa is beautifully appointed.