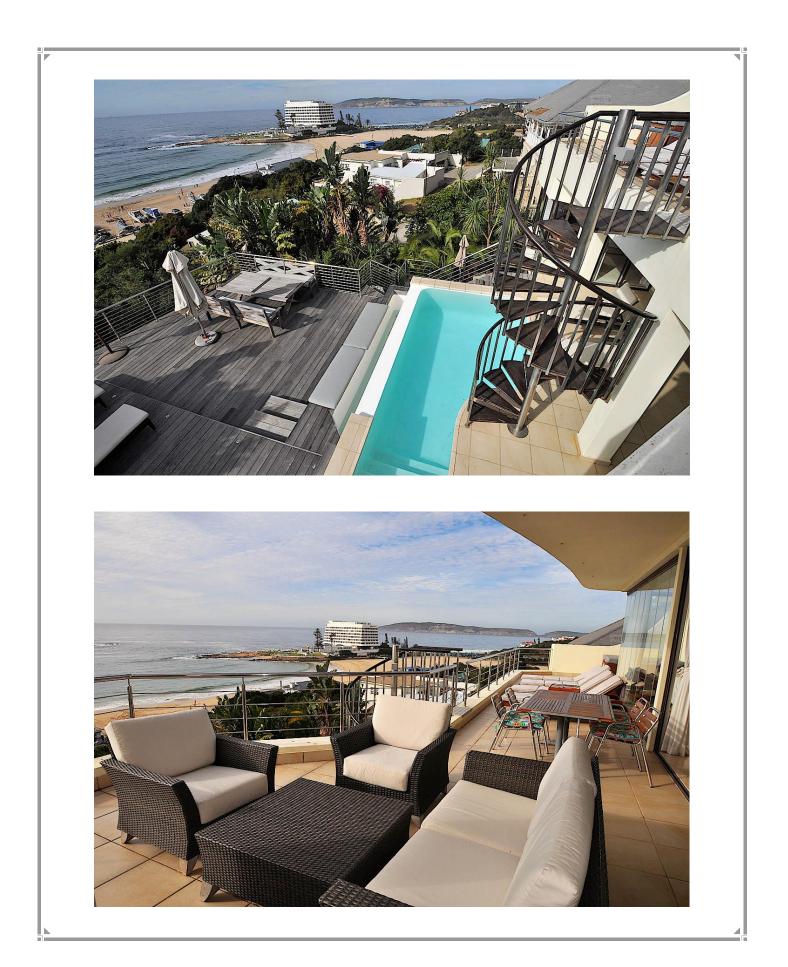

## Hopwood Str 4

With spectacular views across the bay, this villa has a fantastic location. Perched above Central Beach, within walking distance to Central Beach and restaurants it is a fantastic base to explore and enjoy Plettenberg Bay. The outdoor entertainment area has a pool, sunken dining table, outdoor sitting area and spiral staircase to the view deck with sitting area. The living area is open plan with stunning views. Stacking doors open onto the patio with barbeque, dining and sitting area and leads down to the pool deck via the spiral staircase. There are four bedrooms downstairs, one of which is a spacious master bedroom. All of the bedrooms lead onto the deck. There is a separate apartment with a lounge and kitchenette. This villa is beautifully appointed.