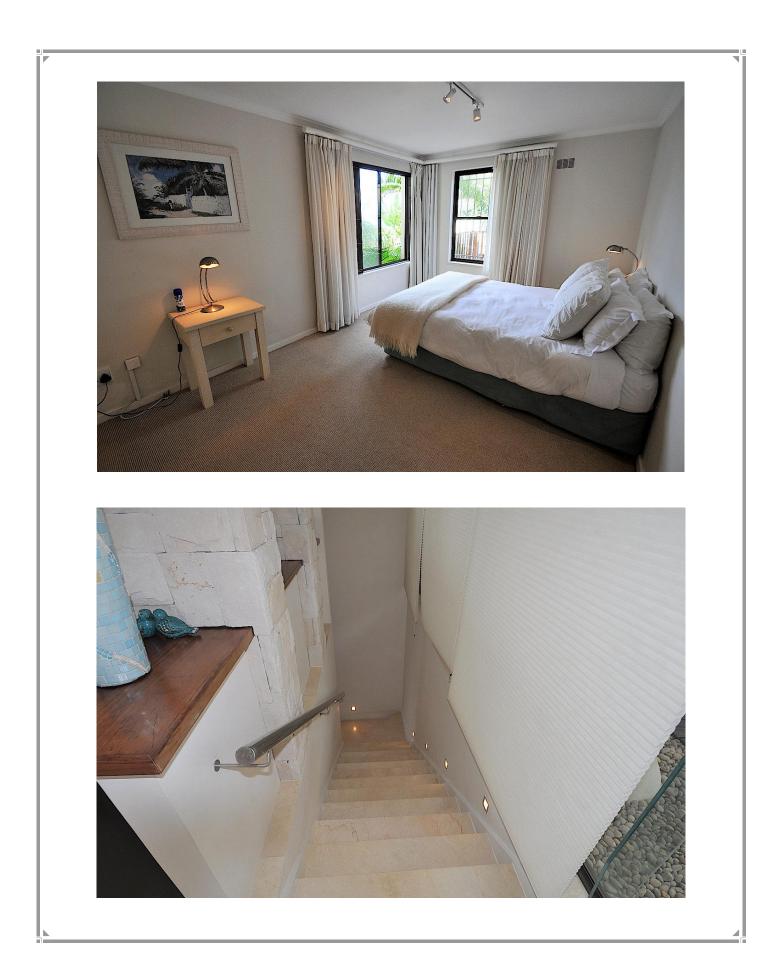

## Hopwood Str 4

With spectacular views across the bay, this villa has a fantastic location. Perched above Central Beach, within walking distance to Central Beach and restaurants it is a fantastic base to explore and enjoy Plettenberg Bay. The outdoor entertainment area has a pool, sunken dining table, outdoor sitting area and spiral staircase to the view deck with sitting area. The living area is open plan with stunning views. Stacking doors open onto the patio with barbeque, dining and sitting area and leads down to the pool deck via the spiral staircase. There are four bedrooms downstairs, one of which is a spacious master bedroom. All of the bedrooms lead onto the deck. There is a separate apartment with a lounge and kitchenette. This villa is beautifully appointed.