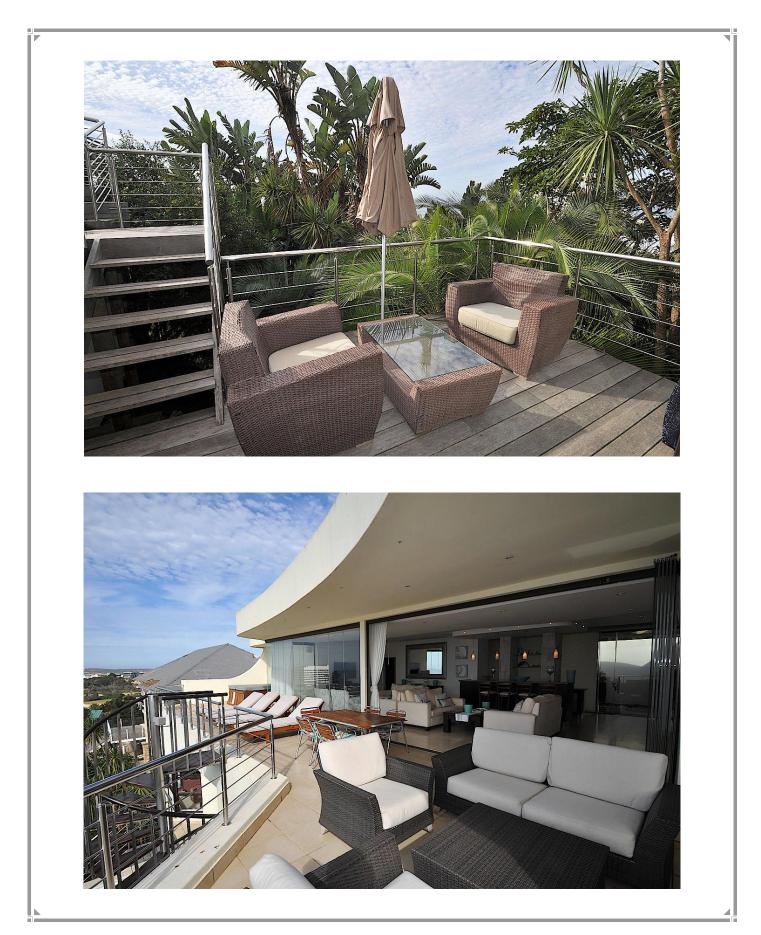

## Hopwood Str 4

With spectacular views across the bay, this villa has a fantastic location. Perched above Central Beach, within walking distance to Central Beach and restaurants it is a fantastic base to explore and enjoy Plettenberg Bay. The outdoor entertainment area has a pool, sunken dining table, outdoor sitting area and spiral staircase to the view deck with sitting area. The living area is open plan with stunning views. Stacking doors open onto the patio with barbeque, dining and sitting area and leads down to the pool deck via the spiral staircase. There are four bedrooms downstairs, one of which is a spacious master bedroom. All of the bedrooms lead onto the deck. There is a separate apartment with a lounge and kitchenette. This villa is beautifully appointed.