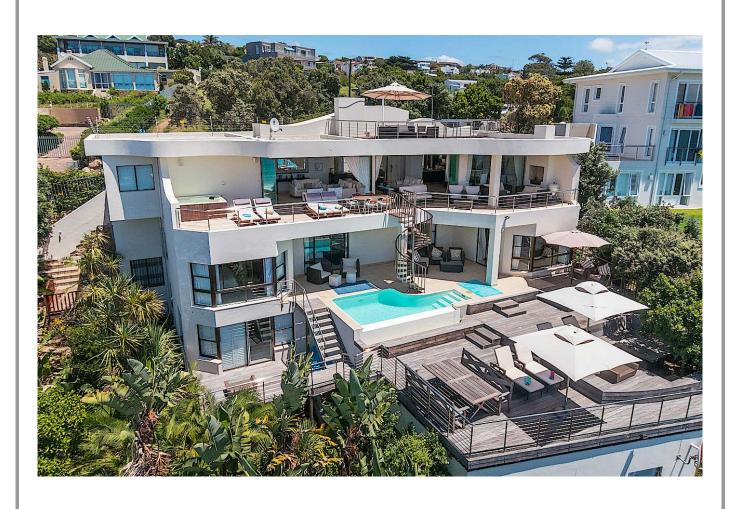

## Hopwood Str 4

With spectacular views across the bay, this villa has a fantastic location. Perched above Central Beach, within walking distance to Central Beach and restaurants it is a fantastic base to explore and enjoy Plettenberg Bay. The outdoor entertainment area has a pool, sunken dining table, outdoor sitting area and spiral staircase to the view deck with sitting area. The living area is open plan with stunning views. Stacking doors open onto the patio with barbeque, dining and sitting area and leads down to the pool deck via the spiral staircase. There are four bedrooms downstairs, one of which is a spacious master bedroom. All of the bedrooms lead onto the deck. There is a separate apartment with a lounge and kitchenette. This villa is beautifully appointed.