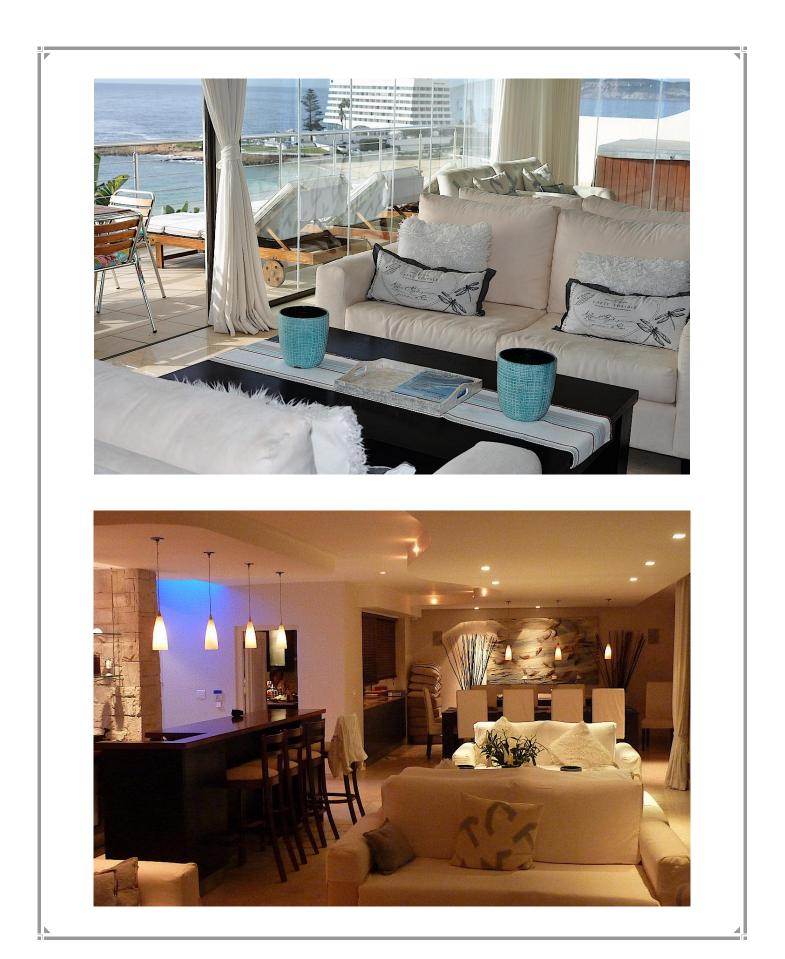

## Hopwood Str 4

With spectacular views across the bay, this villa has a fantastic location. Perched above Central Beach, within walking distance to Central Beach and restaurants it is a fantastic base to explore and enjoy Plettenberg Bay. The outdoor entertainment area has a pool, sunken dining table, outdoor sitting area and spiral staircase to the view deck with sitting area. The living area is open plan with stunning views. Stacking doors open onto the patio with barbeque, dining and sitting area and leads down to the pool deck via the spiral staircase. There are four bedrooms downstairs, one of which is a spacious master bedroom. All of the bedrooms lead onto the deck. There is a separate apartment with a lounge and kitchenette. This villa is beautifully appointed.