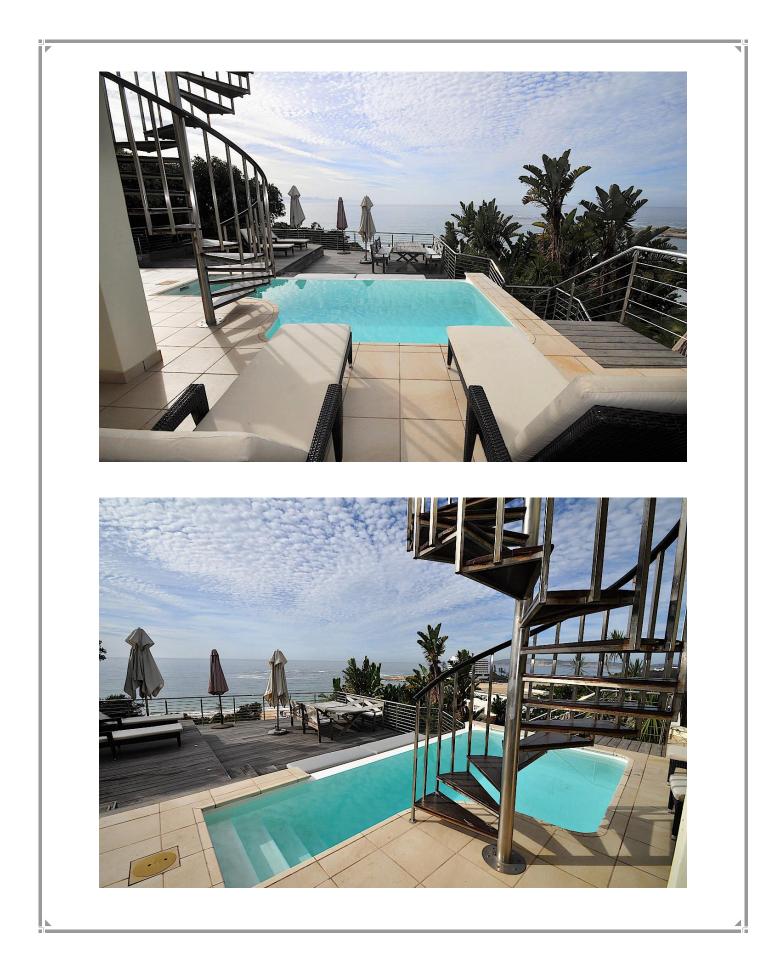

## Hopwood Str 4

With spectacular views across the bay, this villa has a fantastic location. Perched above Central Beach, within walking distance to Central Beach and restaurants it is a fantastic base to explore and enjoy Plettenberg Bay. The outdoor entertainment area has a pool, sunken dining table, outdoor sitting area and spiral staircase to the view deck with sitting area. The living area is open plan with stunning views. Stacking doors open onto the patio with barbeque, dining and sitting area and leads down to the pool deck via the spiral staircase. There are four bedrooms downstairs, one of which is a spacious master bedroom. All of the bedrooms lead onto the deck. There is a separate apartment with a lounge and kitchenette. This villa is beautifully appointed.