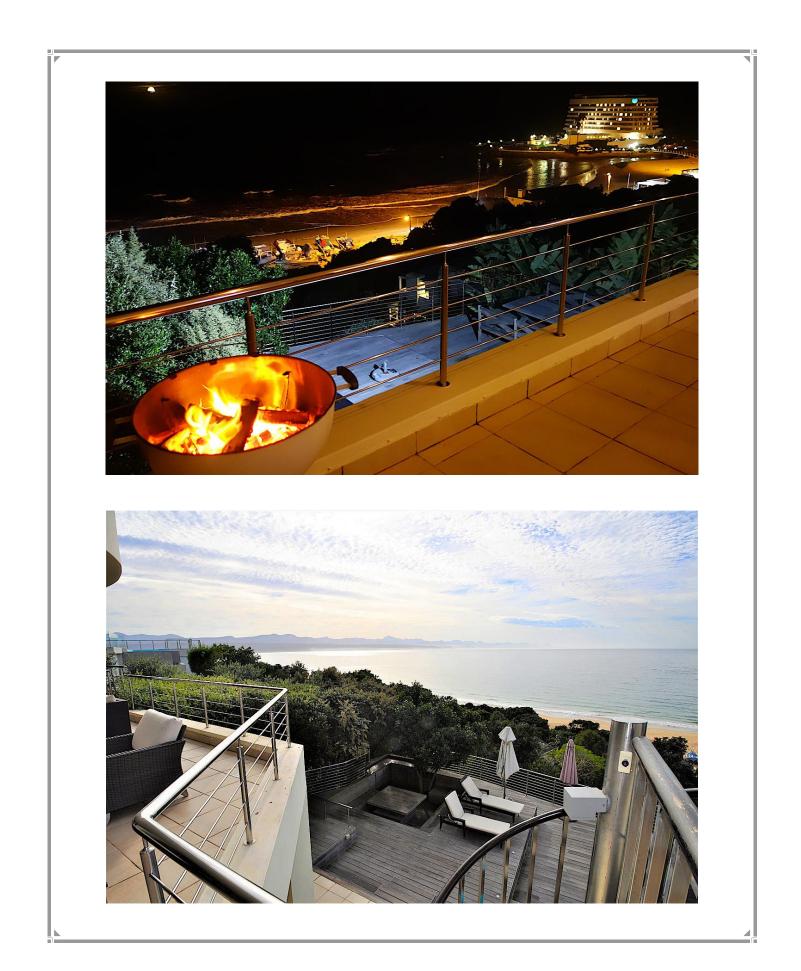

## Hopwood Str 4

With spectacular views across the bay, this villa has a fantastic location. Perched above Central Beach, within walking distance to Central Beach and restaurants it is a fantastic base to explore and enjoy Plettenberg Bay. The outdoor entertainment area has a pool, sunken dining table, outdoor sitting area and spiral staircase to the view deck with sitting area. The living area is open plan with stunning views. Stacking doors open onto the patio with barbeque, dining and sitting area and leads down to the pool deck via the spiral staircase. There are four bedrooms downstairs, one of which is a spacious master bedroom. All of the bedrooms lead onto the deck. There is a separate apartment with a lounge and kitchenette. This villa is beautifully appointed.