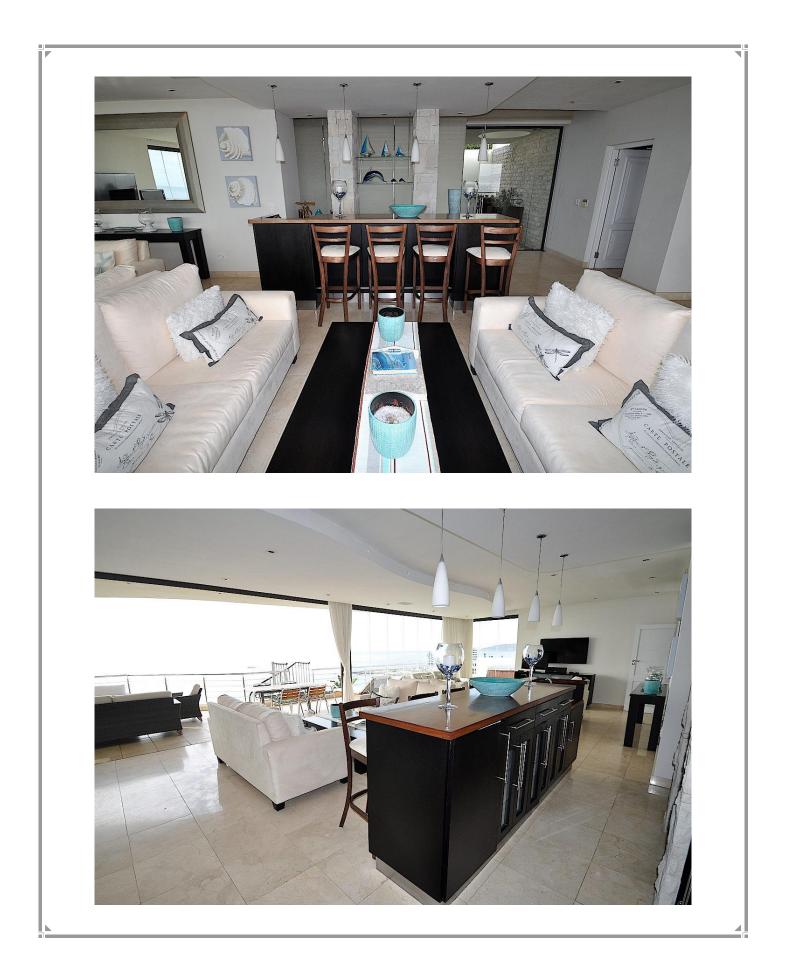

## Hopwood Str 4

With spectacular views across the bay, this villa has a fantastic location. Perched above Central Beach, within walking distance to Central Beach and restaurants it is a fantastic base to explore and enjoy Plettenberg Bay. The outdoor entertainment area has a pool, sunken dining table, outdoor sitting area and spiral staircase to the view deck with sitting area. The living area is open plan with stunning views. Stacking doors open onto the patio with barbeque, dining and sitting area and leads down to the pool deck via the spiral staircase. There are four bedrooms downstairs, one of which is a spacious master bedroom. All of the bedrooms lead onto the deck. There is a separate apartment with a lounge and kitchenette. This villa is beautifully appointed.