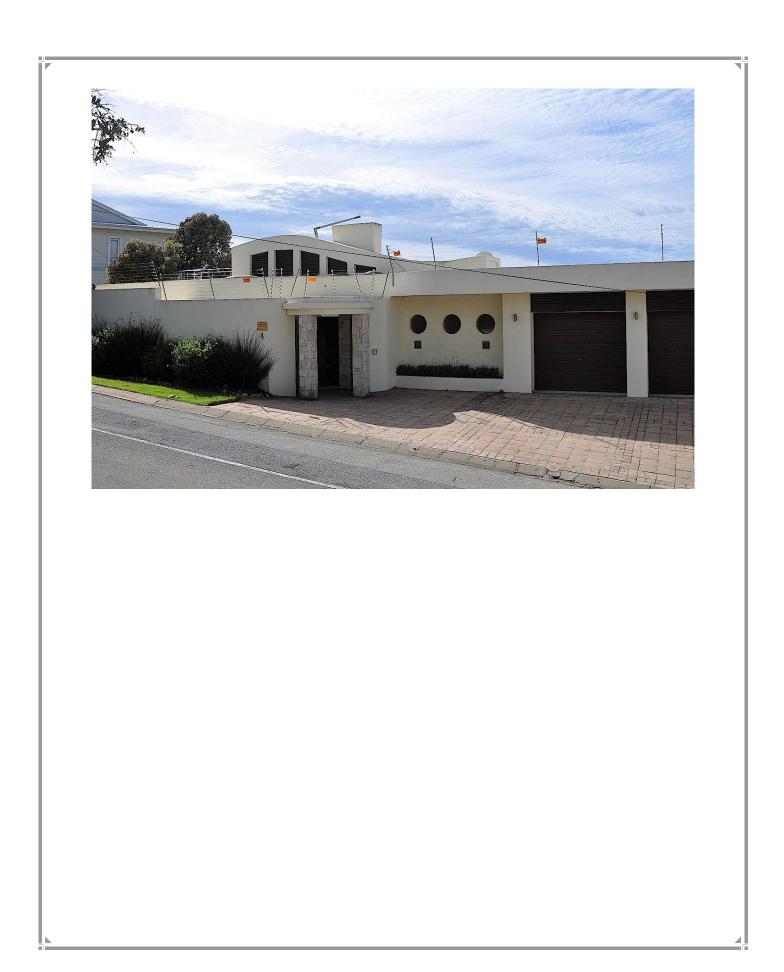

## Hopwood Str 4

With spectacular views across the bay, this villa has a fantastic location. Perched above Central Beach, within walking distance to Central Beach and restaurants it is a fantastic base to explore and enjoy Plettenberg Bay. The outdoor entertainment area has a pool, sunken dining table, outdoor sitting area and spiral staircase to the view deck with sitting area. The living area is open plan with stunning views. Stacking doors open onto the patio with barbeque, dining and sitting area and leads down to the pool deck via the spiral staircase. There are four bedrooms downstairs, one of which is a spacious master bedroom. All of the bedrooms lead onto the deck. There is a separate apartment with a lounge and kitchenette. This villa is beautifully appointed.