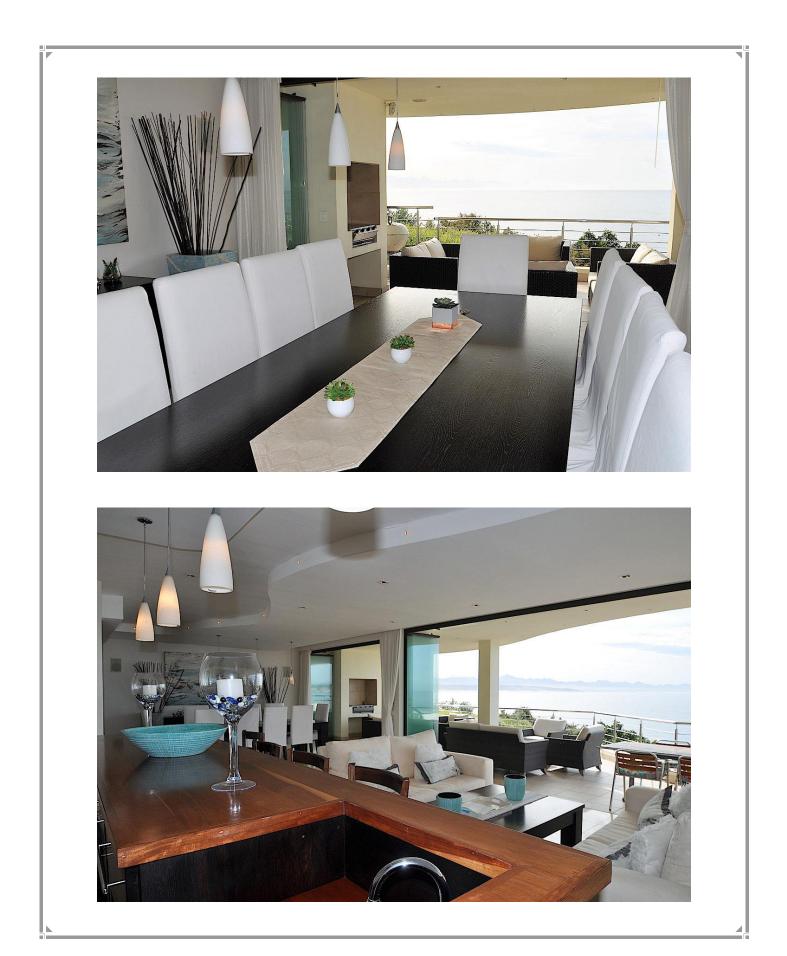

## Hopwood Str 4

With spectacular views across the bay, this villa has a fantastic location. Perched above Central Beach, within walking distance to Central Beach and restaurants it is a fantastic base to explore and enjoy Plettenberg Bay. The outdoor entertainment area has a pool, sunken dining table, outdoor sitting area and spiral staircase to the view deck with sitting area. The living area is open plan with stunning views. Stacking doors open onto the patio with barbeque, dining and sitting area and leads down to the pool deck via the spiral staircase. There are four bedrooms downstairs, one of which is a spacious master bedroom. All of the bedrooms lead onto the deck. There is a separate apartment with a lounge and kitchenette. This villa is beautifully appointed.