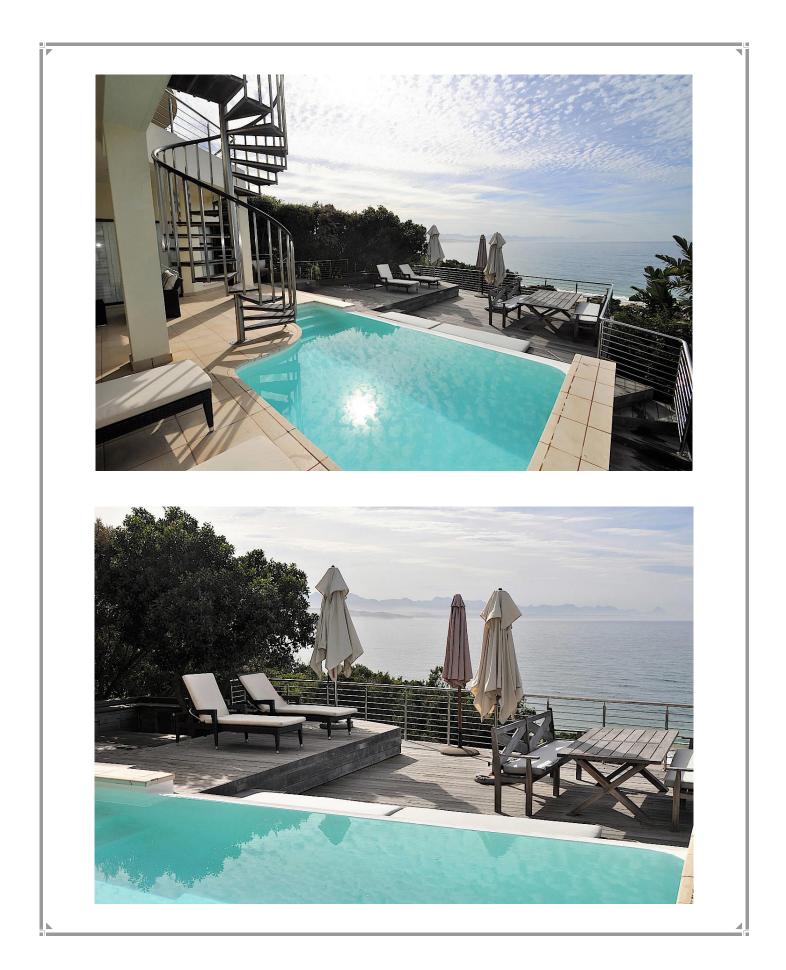

## Hopwood Str 4

With spectacular views across the bay, this villa has a fantastic location. Perched above Central Beach, within walking distance to Central Beach and restaurants it is a fantastic base to explore and enjoy Plettenberg Bay. The outdoor entertainment area has a pool, sunken dining table, outdoor sitting area and spiral staircase to the view deck with sitting area. The living area is open plan with stunning views. Stacking doors open onto the patio with barbeque, dining and sitting area and leads down to the pool deck via the spiral staircase. There are four bedrooms downstairs, one of which is a spacious master bedroom. All of the bedrooms lead onto the deck. There is a separate apartment with a lounge and kitchenette. This villa is beautifully appointed.