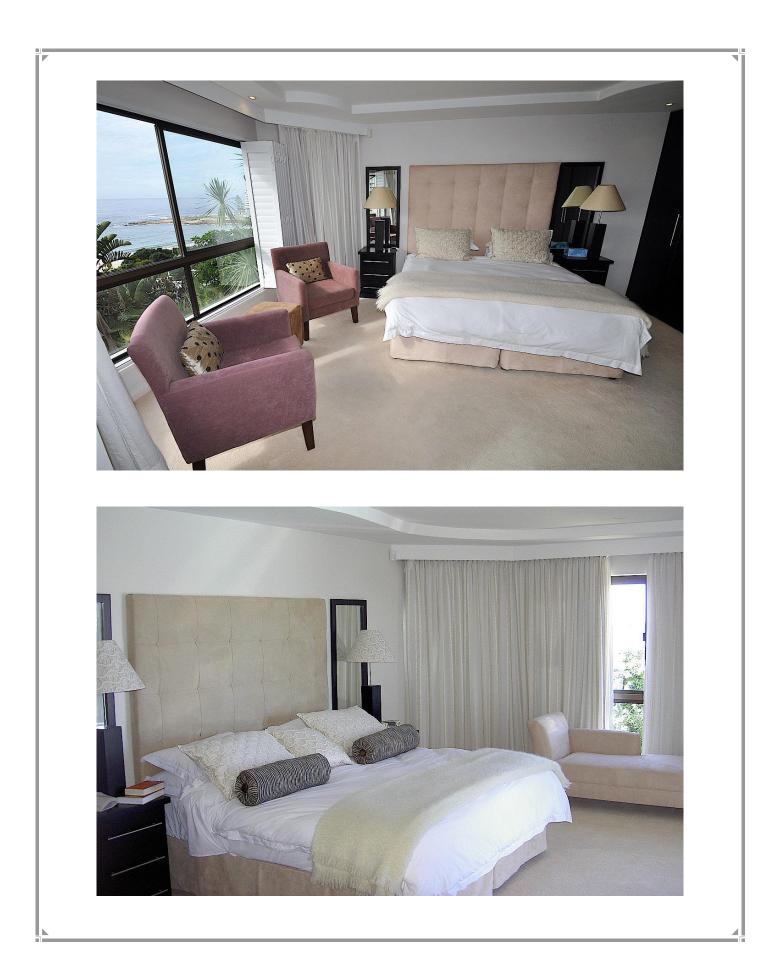

## Hopwood Str 4

With spectacular views across the bay, this villa has a fantastic location. Perched above Central Beach, within walking distance to Central Beach and restaurants it is a fantastic base to explore and enjoy Plettenberg Bay. The outdoor entertainment area has a pool, sunken dining table, outdoor sitting area and spiral staircase to the view deck with sitting area. The living area is open plan with stunning views. Stacking doors open onto the patio with barbeque, dining and sitting area and leads down to the pool deck via the spiral staircase. There are four bedrooms downstairs, one of which is a spacious master bedroom. All of the bedrooms lead onto the deck. There is a separate apartment with a lounge and kitchenette. This villa is beautifully appointed.