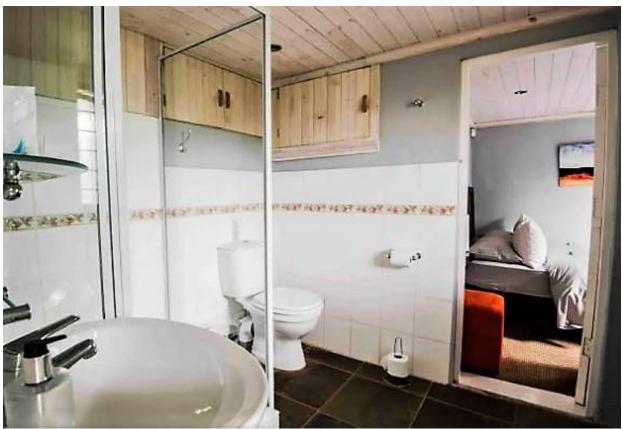

## George Rex House

This relaxed four-bedroom holiday home is situated on the eastern side of the Knysna Heads. The exceptional setting offers stunning views of the Knysna lagoon and the Western Heads. This peaceful home is within easy walking distance of the lagoon edge, via a footpath. Start your day with a quick swim in the lagoon and explore the sandy coves at low tide. Lazy afternoons can be spent on the large patio enjoying a barbeque and sun downers, admiring the beautiful view while being surrounded by indigenous trees and bird life. Access to the double storey house is via a winding oath from the street level.