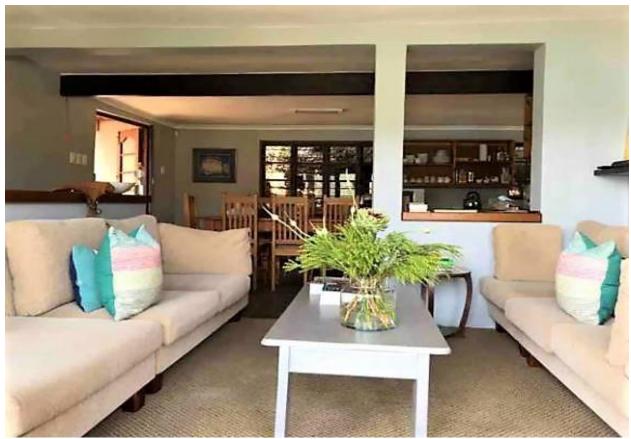

## George Rex House

This relaxed four-bedroom holiday home is situated on the eastern side of the Knysna Heads. The exceptional setting offers stunning views of the Knysna lagoon and the Western Heads. This peaceful home is within easy walking distance of the lagoon edge, via a footpath. Start your day with a quick swim in the lagoon and explore the sandy coves at low tide. Lazy afternoons can be spent on the large patio enjoying a barbeque and sun downers, admiring the beautiful view while being surrounded by indigenous trees and bird life. Access to the double storey house is via a winding oath from the street level.