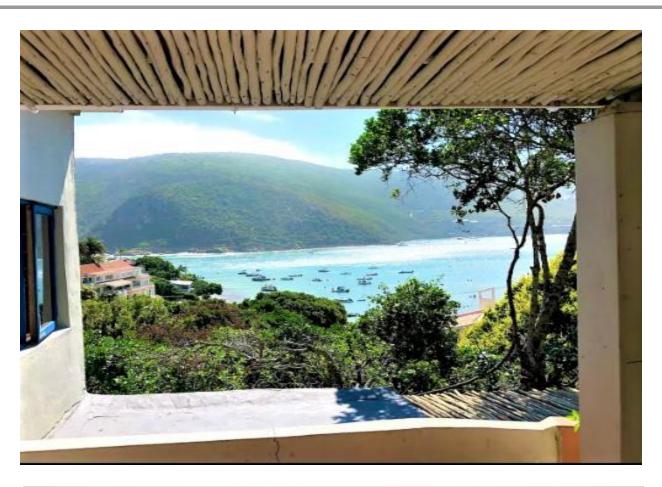

## George Rex House

This relaxed four-bedroom holiday home is situated on the eastern side of the Knysna Heads. The exceptional setting offers stunning views of the Knysna lagoon and the Western Heads. This peaceful home is within easy walking distance of the lagoon edge, via a footpath. Start your day with a quick swim in the lagoon and explore the sandy coves at low tide. Lazy afternoons can be spent on the large patio enjoying a barbeque and sun downers, admiring the beautiful view while being surrounded by indigenous trees and bird life. Access to the double storey house is via a winding oath from the street level.