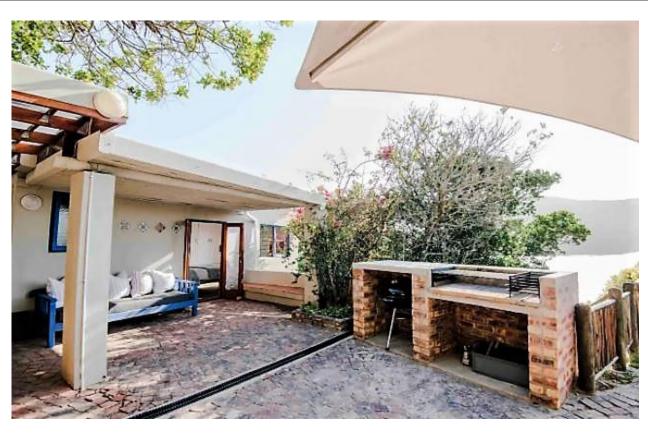

## George Rex House

This relaxed four-bedroom holiday home is situated on the eastern side of the Knysna Heads. The exceptional setting offers stunning views of the Knysna lagoon and the Western Heads. This peaceful home is within easy walking distance of the lagoon edge, via a footpath. Start your day with a quick swim in the lagoon and explore the sandy coves at low tide. Lazy afternoons can be spent on the large patio enjoying a barbeque and sun downers, admiring the beautiful view while being surrounded by indigenous trees and bird life. Access to the double storey house is via a winding oath from the street level.