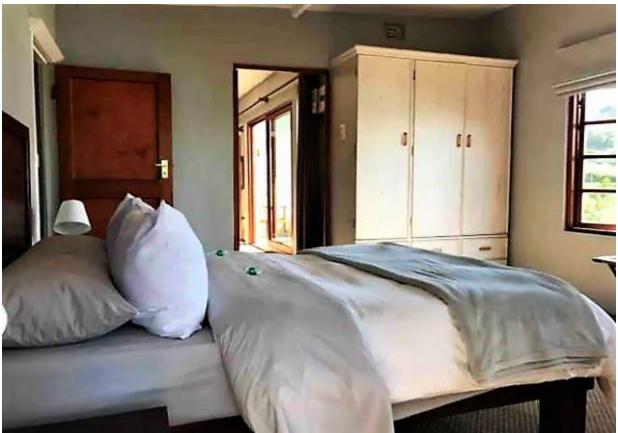

## George Rex House

This relaxed four-bedroom holiday home is situated on the eastern side of the Knysna Heads. The exceptional setting offers stunning views of the Knysna lagoon and the Western Heads. This peaceful home is within easy walking distance of the lagoon edge, via a footpath. Start your day with a quick swim in the lagoon and explore the sandy coves at low tide. Lazy afternoons can be spent on the large patio enjoying a barbeque and sun downers, admiring the beautiful view while being surrounded by indigenous trees and bird life. Access to the double storey house is via a winding oath from the street level.