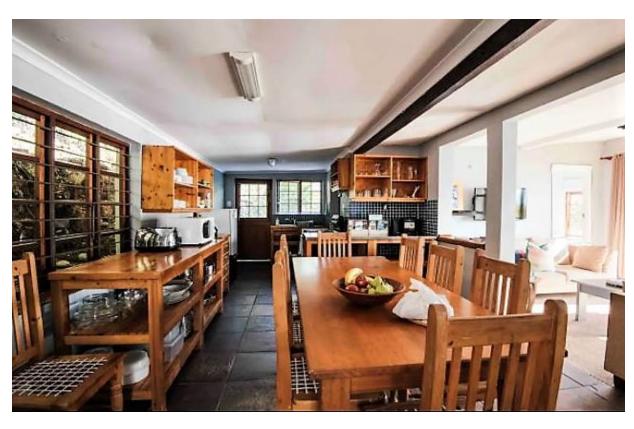

## George Rex House

This relaxed four-bedroom holiday home is situated on the eastern side of the Knysna Heads. The exceptional setting offers stunning views of the Knysna lagoon and the Western Heads. This peaceful home is within easy walking distance of the lagoon edge, via a footpath. Start your day with a quick swim in the lagoon and explore the sandy coves at low tide. Lazy afternoons can be spent on the large patio enjoying a barbeque and sun downers, admiring the beautiful view while being surrounded by indigenous trees and bird life. Access to the double storey house is via a winding oath from the street level.