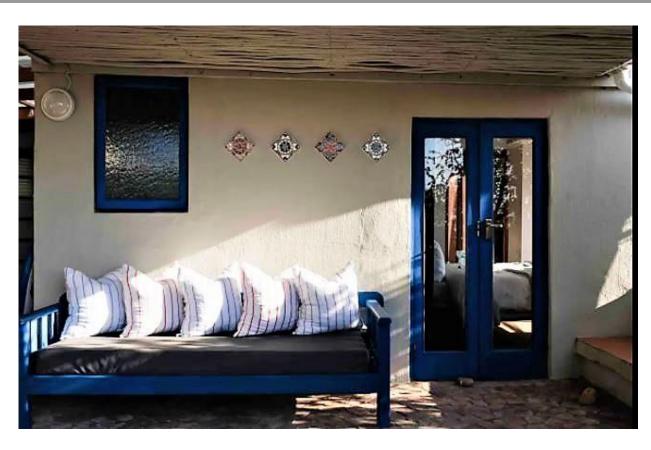

## George Rex House

This relaxed four-bedroom holiday home is situated on the eastern side of the Knysna Heads. The exceptional setting offers stunning views of the Knysna lagoon and the Western Heads. This peaceful home is within easy walking distance of the lagoon edge, via a footpath. Start your day with a quick swim in the lagoon and explore the sandy coves at low tide. Lazy afternoons can be spent on the large patio enjoying a barbeque and sun downers, admiring the beautiful view while being surrounded by indigenous trees and bird life. Access to the double storey house is via a winding oath from the street level.