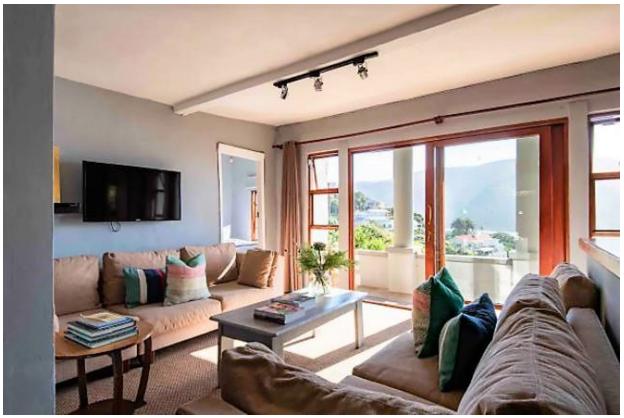

## George Rex House

This relaxed four-bedroom holiday home is situated on the eastern side of the Knysna Heads. The exceptional setting offers stunning views of the Knysna lagoon and the Western Heads. This peaceful home is within easy walking distance of the lagoon edge, via a footpath. Start your day with a quick swim in the lagoon and explore the sandy coves at low tide. Lazy afternoons can be spent on the large patio enjoying a barbeque and sun downers, admiring the beautiful view while being surrounded by indigenous trees and bird life. Access to the double storey house is via a winding oath from the street level.