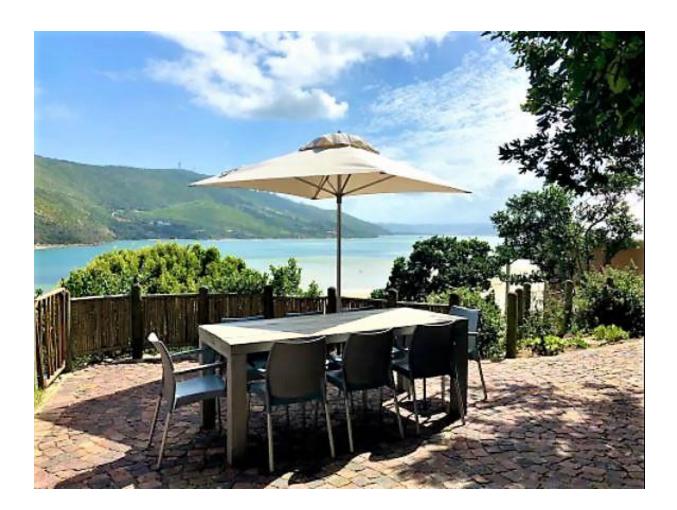

## George Rex House

This relaxed four-bedroom holiday home is situated on the eastern side of the Knysna Heads. The exceptional setting offers stunning views of the Knysna lagoon and the Western Heads. This peaceful home is within easy walking distance of the lagoon edge, via a footpath. Start your day with a quick swim in the lagoon and explore the sandy coves at low tide. Lazy afternoons can be spent on the large patio enjoying a barbeque and sun downers, admiring the beautiful view while being surrounded by indigenous trees and bird life. Access to the double storey house is via a winding oath from the street level.