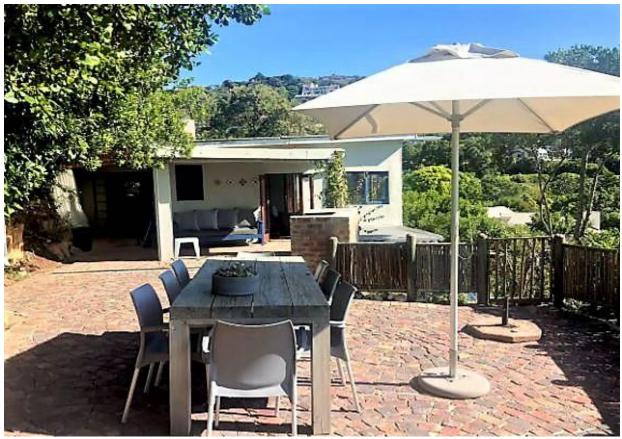

## George Rex House

This relaxed four-bedroom holiday home is situated on the eastern side of the Knysna Heads. The exceptional setting offers stunning views of the Knysna lagoon and the Western Heads. This peaceful home is within easy walking distance of the lagoon edge, via a footpath. Start your day with a quick swim in the lagoon and explore the sandy coves at low tide. Lazy afternoons can be spent on the large patio enjoying a barbeque and sun downers, admiring the beautiful view while being surrounded by indigenous trees and bird life. Access to the double storey house is via a winding oath from the street level.