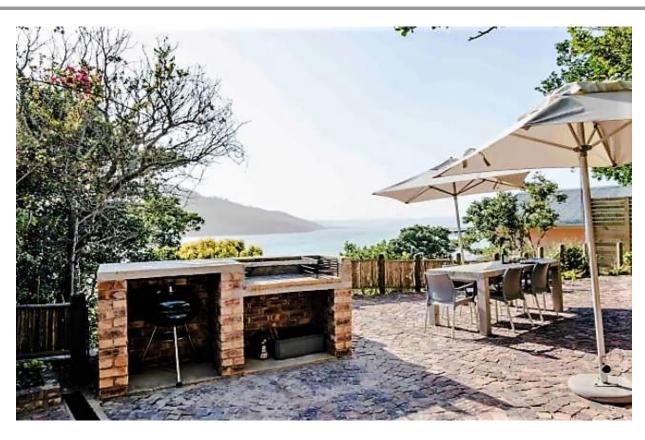

## George Rex House

This relaxed four-bedroom holiday home is situated on the eastern side of the Knysna Heads. The exceptional setting offers stunning views of the Knysna lagoon and the Western Heads. This peaceful home is within easy walking distance of the lagoon edge, via a footpath. Start your day with a quick swim in the lagoon and explore the sandy coves at low tide. Lazy afternoons can be spent on the large patio enjoying a barbeque and sun downers, admiring the beautiful view while being surrounded by indigenous trees and bird life. Access to the double storey house is via a winding oath from the street level.