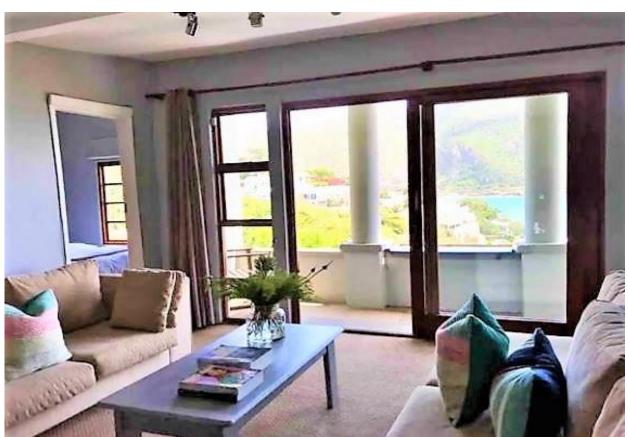

## George Rex House

This relaxed four-bedroom holiday home is situated on the eastern side of the Knysna Heads. The exceptional setting offers stunning views of the Knysna lagoon and the Western Heads. This peaceful home is within easy walking distance of the lagoon edge, via a footpath. Start your day with a quick swim in the lagoon and explore the sandy coves at low tide. Lazy afternoons can be spent on the large patio enjoying a barbeque and sun downers, admiring the beautiful view while being surrounded by indigenous trees and bird life. Access to the double storey house is via a winding oath from the street level.