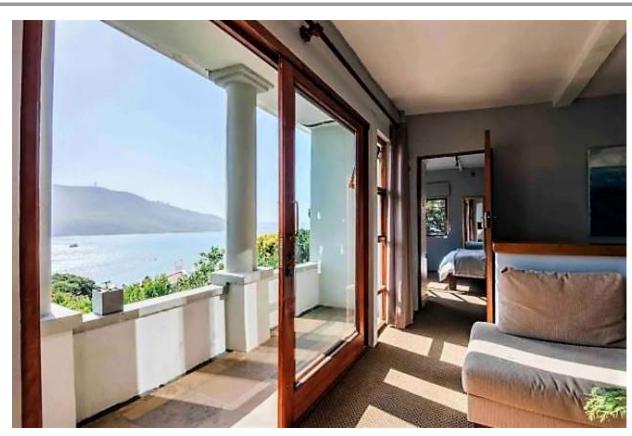

## George Rex House

This relaxed four-bedroom holiday home is situated on the eastern side of the Knysna Heads. The exceptional setting offers stunning views of the Knysna lagoon and the Western Heads. This peaceful home is within easy walking distance of the lagoon edge, via a footpath. Start your day with a quick swim in the lagoon and explore the sandy coves at low tide. Lazy afternoons can be spent on the large patio enjoying a barbeque and sun downers, admiring the beautiful view while being surrounded by indigenous trees and bird life. Access to the double storey house is via a winding oath from the street level.