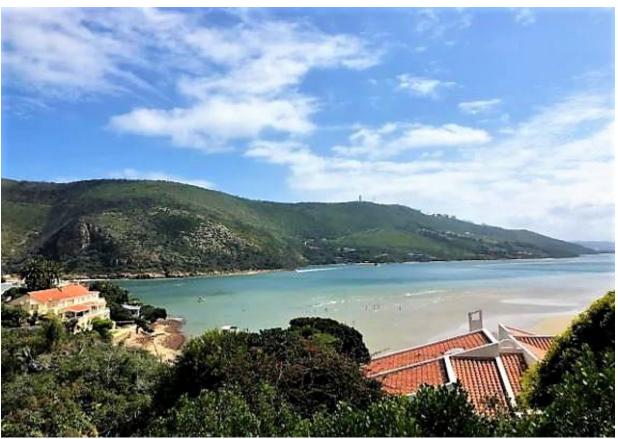

## George Rex House

This relaxed four-bedroom holiday home is situated on the eastern side of the Knysna Heads. The exceptional setting offers stunning views of the Knysna lagoon and the Western Heads. This peaceful home is within easy walking distance of the lagoon edge, via a footpath. Start your day with a quick swim in the lagoon and explore the sandy coves at low tide. Lazy afternoons can be spent on the large patio enjoying a barbeque and sun downers, admiring the beautiful view while being surrounded by indigenous trees and bird life. Access to the double storey house is via a winding oath from the street level.