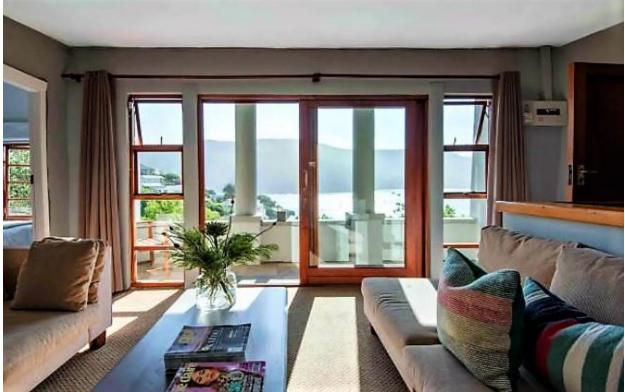

## George Rex House

This relaxed four-bedroom holiday home is situated on the eastern side of the Knysna Heads. The exceptional setting offers stunning views of the Knysna lagoon and the Western Heads. This peaceful home is within easy walking distance of the lagoon edge, via a footpath. Start your day with a quick swim in the lagoon and explore the sandy coves at low tide. Lazy afternoons can be spent on the large patio enjoying a barbeque and sun downers, admiring the beautiful view while being surrounded by indigenous trees and bird life. Access to the double storey house is via a winding oath from the street level.