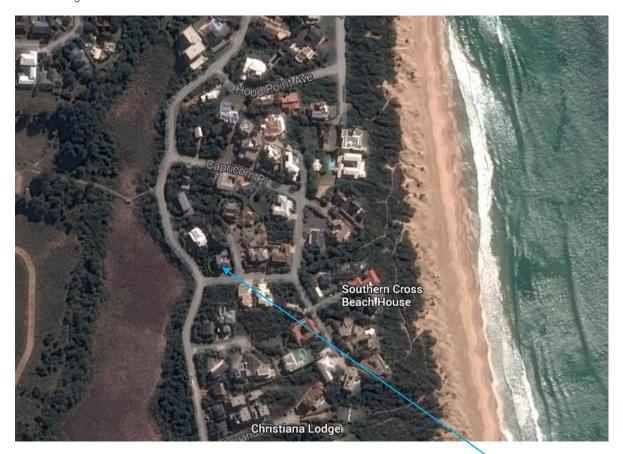

## Gemini 1

Physical Address: 1 Gemini Close, Plettenberg Bay GPS Co-ordinates: 34"05'10.81" 5 23"22'06.11" E

Location: 3 Bedroom house with swimming pool and garden - 5-minute walk to Robberg Beach

Sleeps: 11