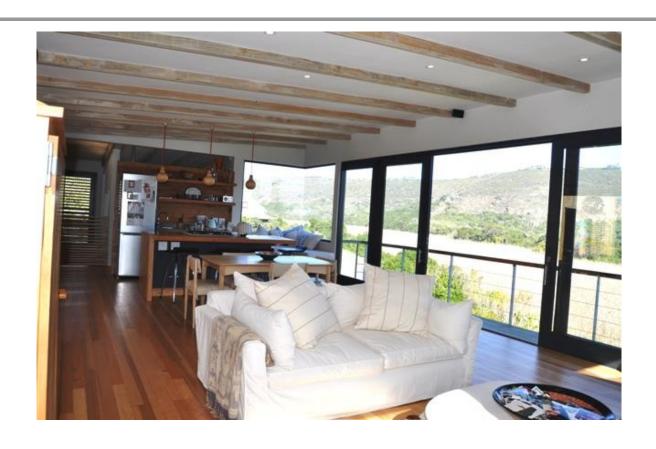

## Gemini Close 1

Soul Arch is an eco home, inspired by the batch style architecture. It is simple living with a touch of style, modern and funky, the perfect holiday destination. This home is in walking distance from Solar Beach, which is half way along Robbeg Beach. The house overlooks the vlei, which is visited by a wide selection of birds. The accommodation consists of a master bedroom, en-suite, and a second bedroom which shares a bathroom with a triple bunkroom, ideal for children. Downstairs is the perfect teenage hangout, bean bags and TV as well as another double bed and two more single beds. The living area is an open plan kitchen, dining and living area as well as an outside braai spot, where the family can chill .This is a great holiday home for beach lovers looking for a low key place to unwind and relax.