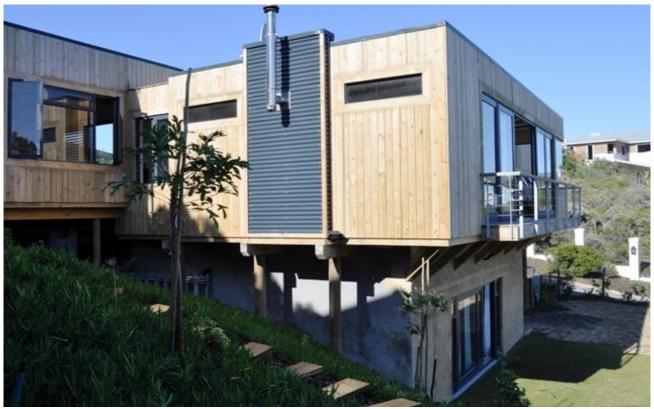

## Gemini Close 1

Soul Arch is an eco home, inspired by the batch style architecture. It is simple living with a touch of style, modern and funky, the perfect holiday destination. This home is in walking distance from Solar Beach, which is half way along Robbeg Beach. The house overlooks the vlei, which is visited by a wide selection of birds. The accommodation consists of a master bedroom, en-suite, and a second bedroom which shares a bathroom with a triple bunkroom, ideal for children. Downstairs is the perfect teenage hangout, bean bags and TV as well as another double bed and two more single beds. The living area is an open plan kitchen, dining and living area as well as an outside braai spot, where the family can chill .This is a great holiday home for beach lovers looking for a low key place to unwind and relax.