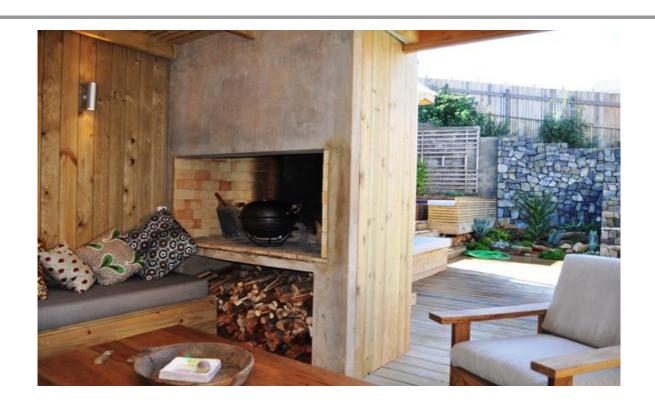

## Gemini Close 1

Soul Arch is an eco home, inspired by the batch style architecture. It is simple living with a touch of style, modern and funky, the perfect holiday destination. This home is in walking distance from Solar Beach, which is half way along Robbeg Beach. The house overlooks the vlei, which is visited by a wide selection of birds. The accommodation consists of a master bedroom, en-suite, and a second bedroom which shares a bathroom with a triple bunkroom, ideal for children. Downstairs is the perfect teenage hangout, bean bags and TV as well as another double bed and two more single beds. The living area is an open plan kitchen, dining and living area as well as an outside braai spot, where the family can chill .This is a great holiday home for beach lovers looking for a low key place to unwind and relax.