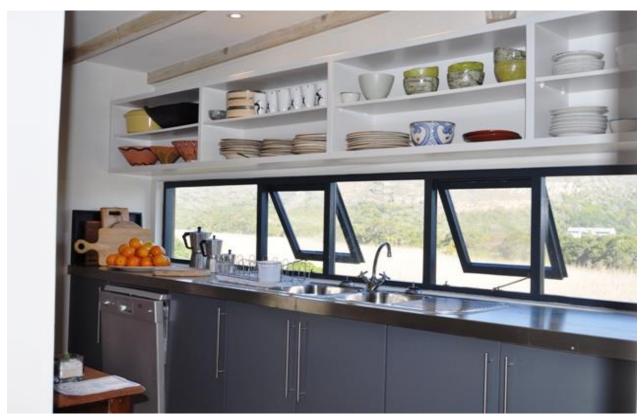

## Gemini Close 1

Soul Arch is an eco home, inspired by the batch style architecture. It is simple living with a touch of style, modern and funky, the perfect holiday destination. This home is in walking distance from Solar Beach, which is half way along Robbeg Beach. The house overlooks the vlei, which is visited by a wide selection of birds. The accommodation consists of a master bedroom, en-suite, and a second bedroom which shares a bathroom with a triple bunkroom, ideal for children. Downstairs is the perfect teenage hangout, bean bags and TV as well as another double bed and two more single beds. The living area is an open plan kitchen, dining and living area as well as an outside braai spot, where the family can chill .This is a great holiday home for beach lovers looking for a low key place to unwind and relax.