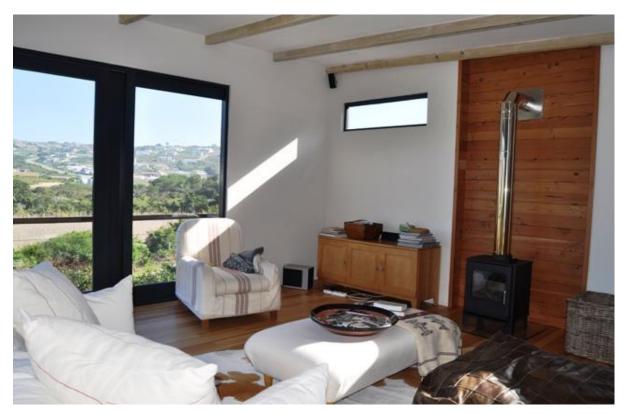

## Gemini Close 1

Soul Arch is an eco home, inspired by the batch style architecture. It is simple living with a touch of style, modern and funky, the perfect holiday destination. This home is in walking distance from Solar Beach, which is half way along Robbeg Beach. The house overlooks the vlei, which is visited by a wide selection of birds. The accommodation consists of a master bedroom, en-suite, and a second bedroom which shares a bathroom with a triple bunkroom, ideal for children. Downstairs is the perfect teenage hangout, bean bags and TV as well as another double bed and two more single beds. The living area is an open plan kitchen, dining and living area as well as an outside braai spot, where the family can chill .This is a great holiday home for beach lovers looking for a low key place to unwind and relax.