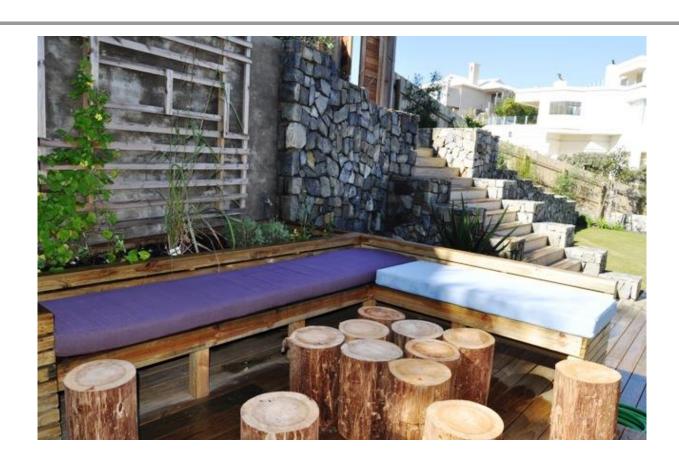

## Gemini Close 1

Soul Arch is an eco home, inspired by the batch style architecture. It is simple living with a touch of style, modern and funky, the perfect holiday destination. This home is in walking distance from Solar Beach, which is half way along Robbeg Beach. The house overlooks the vlei, which is visited by a wide selection of birds. The accommodation consists of a master bedroom, en-suite, and a second bedroom which shares a bathroom with a triple bunkroom, ideal for children. Downstairs is the perfect teenage hangout, bean bags and TV as well as another double bed and two more single beds. The living area is an open plan kitchen, dining and living area as well as an outside braai spot, where the family can chill .This is a great holiday home for beach lovers looking for a low key place to unwind and relax.