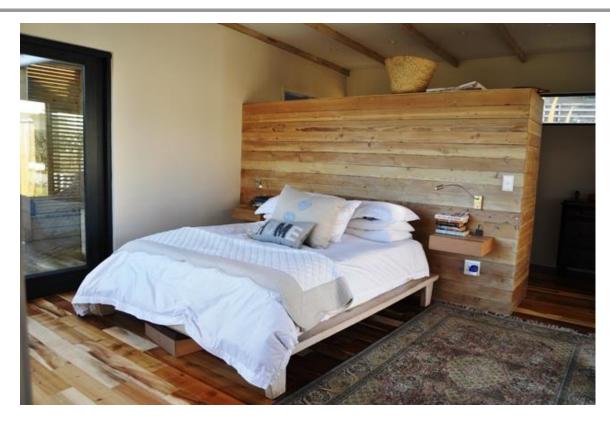

## Gemini Close 1

Soul Arch is an eco home, inspired by the batch style architecture. It is simple living with a touch of style, modern and funky, the perfect holiday destination. This home is in walking distance from Solar Beach, which is half way along Robbeg Beach. The house overlooks the vlei, which is visited by a wide selection of birds. The accommodation consists of a master bedroom, en-suite, and a second bedroom which shares a bathroom with a triple bunkroom, ideal for children. Downstairs is the perfect teenage hangout, bean bags and TV as well as another double bed and two more single beds. The living area is an open plan kitchen, dining and living area as well as an outside braai spot, where the family can chill .This is a great holiday home for beach lovers looking for a low key place to unwind and relax.