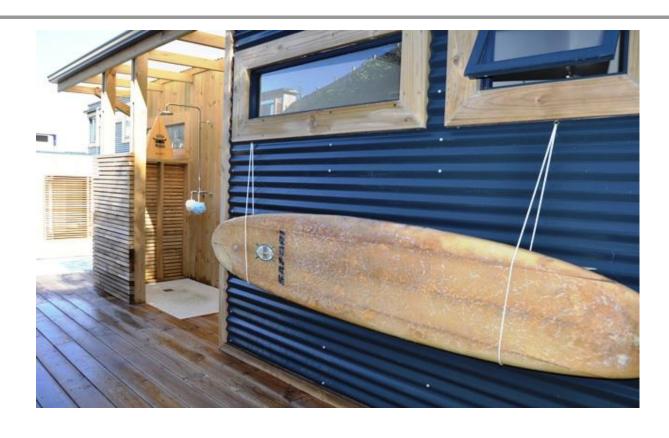

## Gemini Close 1

Soul Arch is an eco home, inspired by the batch style architecture. It is simple living with a touch of style, modern and funky, the perfect holiday destination. This home is in walking distance from Solar Beach, which is half way along Robbeg Beach. The house overlooks the vlei, which is visited by a wide selection of birds. The accommodation consists of a master bedroom, en-suite, and a second bedroom which shares a bathroom with a triple bunkroom, ideal for children. Downstairs is the perfect teenage hangout, bean bags and TV as well as another double bed and two more single beds. The living area is an open plan kitchen, dining and living area as well as an outside braai spot, where the family can chill .This is a great holiday home for beach lovers looking for a low key place to unwind and relax.