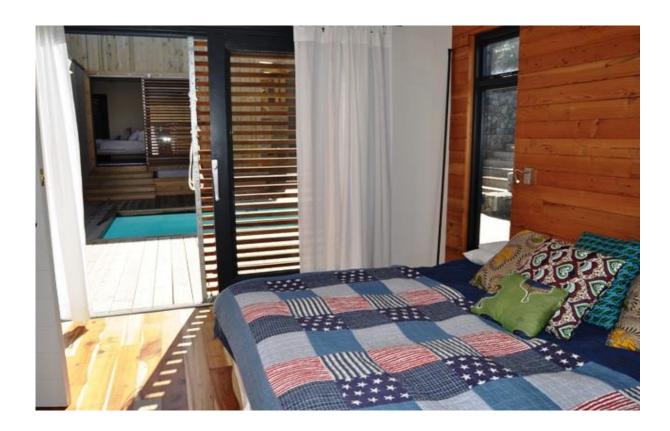

## Gemini Close 1

Soul Arch is an eco home, inspired by the batch style architecture. It is simple living with a touch of style, modern and funky, the perfect holiday destination. This home is in walking distance from Solar Beach, which is half way along Robbeg Beach. The house overlooks the vlei, which is visited by a wide selection of birds. The accommodation consists of a master bedroom, en-suite, and a second bedroom which shares a bathroom with a triple bunkroom, ideal for children. Downstairs is the perfect teenage hangout, bean bags and TV as well as another double bed and two more single beds. The living area is an open plan kitchen, dining and living area as well as an outside braai spot, where the family can chill .This is a great holiday home for beach lovers looking for a low key place to unwind and relax.