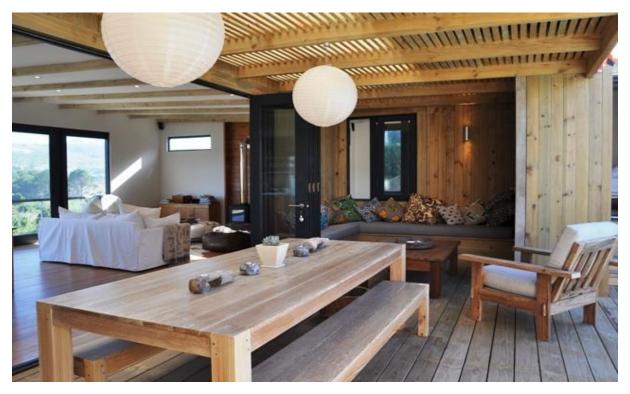

## Gemini Close 1

Soul Arch is an eco home, inspired by the batch style architecture. It is simple living with a touch of style, modern and funky, the perfect holiday destination. This home is in walking distance from Solar Beach, which is half way along Robbeg Beach. The house overlooks the vlei, which is visited by a wide selection of birds. The accommodation consists of a master bedroom, en-suite, and a second bedroom which shares a bathroom with a triple bunkroom, ideal for children. Downstairs is the perfect teenage hangout, bean bags and TV as well as another double bed and two more single beds. The living area is an open plan kitchen, dining and living area as well as an outside braai spot, where the family can chill .This is a great holiday home for beach lovers looking for a low key place to unwind and relax.