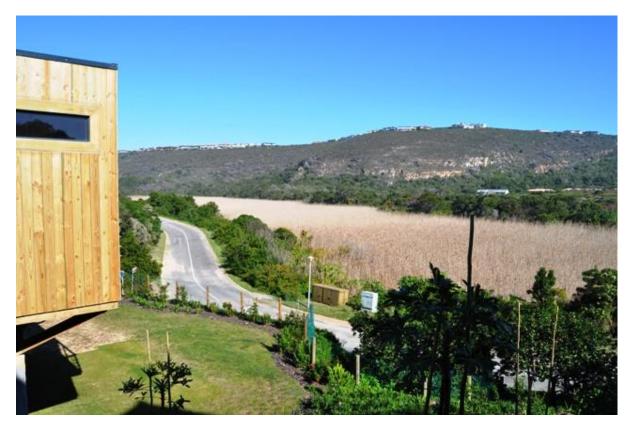

## Gemini Close 1

Soul Arch is an eco home, inspired by the batch style architecture. It is simple living with a touch of style, modern and funky, the perfect holiday destination. This home is in walking distance from Solar Beach, which is half way along Robbeg Beach. The house overlooks the vlei, which is visited by a wide selection of birds. The accommodation consists of a master bedroom, en-suite, and a second bedroom which shares a bathroom with a triple bunkroom, ideal for children. Downstairs is the perfect teenage hangout, bean bags and TV as well as another double bed and two more single beds. The living area is an open plan kitchen, dining and living area as well as an outside braai spot, where the family can chill .This is a great holiday home for beach lovers looking for a low key place to unwind and relax.