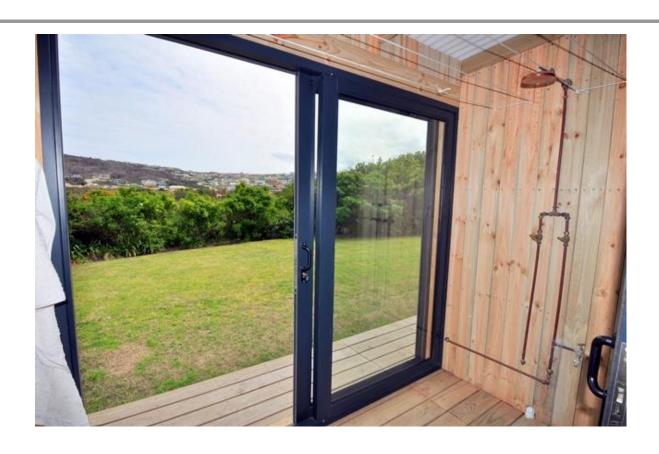

## Gemini Close 1

Soul Arch is an eco home, inspired by the batch style architecture. It is simple living with a touch of style, modern and funky, the perfect holiday destination. This home is in walking distance from Solar Beach, which is half way along Robbeg Beach. The house overlooks the vlei, which is visited by a wide selection of birds. The accommodation consists of a master bedroom, en-suite, and a second bedroom which shares a bathroom with a triple bunkroom, ideal for children. Downstairs is the perfect teenage hangout, bean bags and TV as well as another double bed and two more single beds. The living area is an open plan kitchen, dining and living area as well as an outside braai spot, where the family can chill .This is a great holiday home for beach lovers looking for a low key place to unwind and relax.