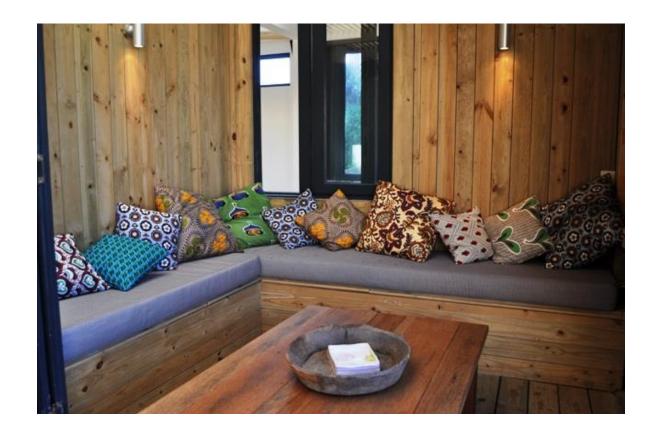

## Gemini Close 1

Soul Arch is an eco home, inspired by the batch style architecture. It is simple living with a touch of style, modern and funky, the perfect holiday destination. This home is in walking distance from Solar Beach, which is half way along Robbeg Beach. The house overlooks the vlei, which is visited by a wide selection of birds. The accommodation consists of a master bedroom, en-suite, and a second bedroom which shares a bathroom with a triple bunkroom, ideal for children. Downstairs is the perfect teenage hangout, bean bags and TV as well as another double bed and two more single beds. The living area is an open plan kitchen, dining and living area as well as an outside braai spot, where the family can chill .This is a great holiday home for beach lovers looking for a low key place to unwind and relax.