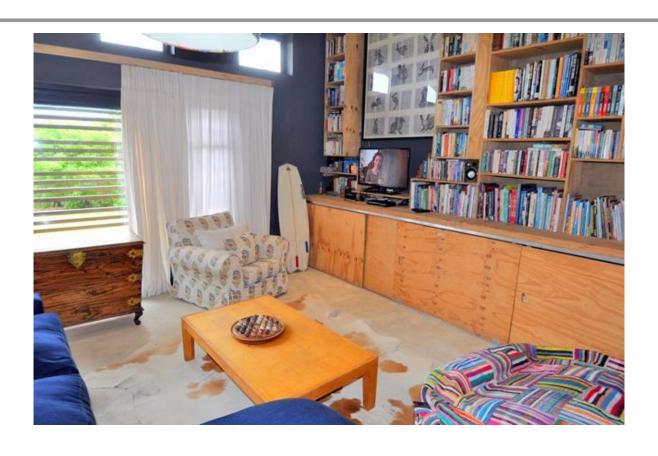

## Gemini Close 1

Soul Arch is an eco home, inspired by the batch style architecture. It is simple living with a touch of style, modern and funky, the perfect holiday destination. This home is in walking distance from Solar Beach, which is half way along Robbeg Beach. The house overlooks the vlei, which is visited by a wide selection of birds. The accommodation consists of a master bedroom, en-suite, and a second bedroom which shares a bathroom with a triple bunkroom, ideal for children. Downstairs is the perfect teenage hangout, bean bags and TV as well as another double bed and two more single beds. The living area is an open plan kitchen, dining and living area as well as an outside braai spot, where the family can chill .This is a great holiday home for beach lovers looking for a low key place to unwind and relax.