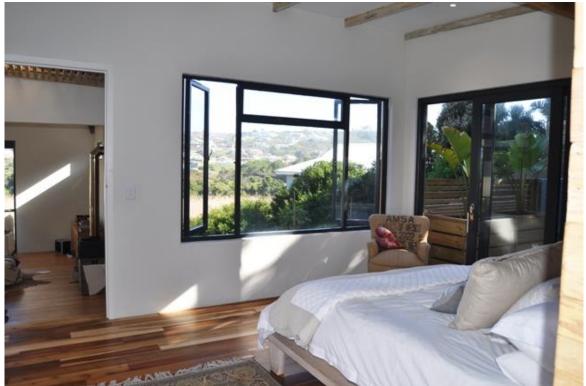

## Gemini Close 1

Soul Arch is an eco home, inspired by the batch style architecture. It is simple living with a touch of style, modern and funky, the perfect holiday destination. This home is in walking distance from Solar Beach, which is half way along Robbeg Beach. The house overlooks the vlei, which is visited by a wide selection of birds. The accommodation consists of a master bedroom, en-suite, and a second bedroom which shares a bathroom with a triple bunkroom, ideal for children. Downstairs is the perfect teenage hangout, bean bags and TV as well as another double bed and two more single beds. The living area is an open plan kitchen, dining and living area as well as an outside braai spot, where the family can chill .This is a great holiday home for beach lovers looking for a low key place to unwind and relax.