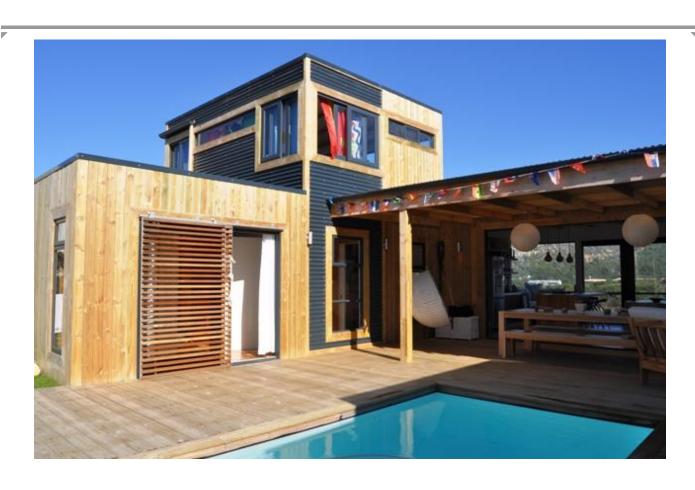

## Gemini Close 1

Soul Arch is an eco home, inspired by the batch style architecture. It is simple living with a touch of style, modern and funky, the perfect holiday destination. This home is in walking distance from Solar Beach, which is half way along Robbeg Beach. The house overlooks the vlei, which is visited by a wide selection of birds. The accommodation consists of a master bedroom, en-suite, and a second bedroom which shares a bathroom with a triple bunkroom, ideal for children. Downstairs is the perfect teenage hangout, bean bags and TV as well as another double bed and two more single beds. The living area is an open plan kitchen, dining and living area as well as an outside braai spot, where the family can chill .This is a great holiday home for beach lovers looking for a low key place to unwind and relax.