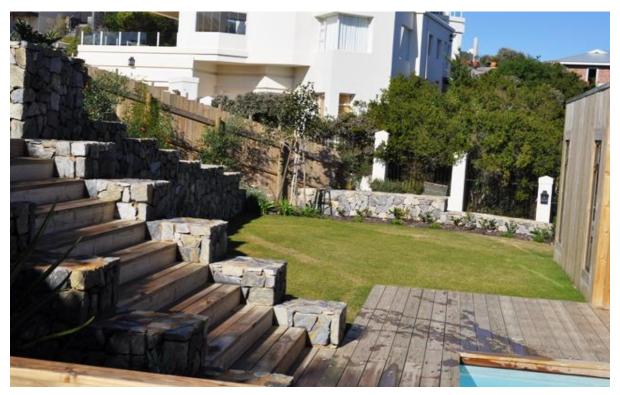

## Gemini Close 1

Soul Arch is an eco home, inspired by the batch style architecture. It is simple living with a touch of style, modern and funky, the perfect holiday destination. This home is in walking distance from Solar Beach, which is half way along Robbeg Beach. The house overlooks the vlei, which is visited by a wide selection of birds. The accommodation consists of a master bedroom, en-suite, and a second bedroom which shares a bathroom with a triple bunkroom, ideal for children. Downstairs is the perfect teenage hangout, bean bags and TV as well as another double bed and two more single beds. The living area is an open plan kitchen, dining and living area as well as an outside braai spot, where the family can chill .This is a great holiday home for beach lovers looking for a low key place to unwind and relax.