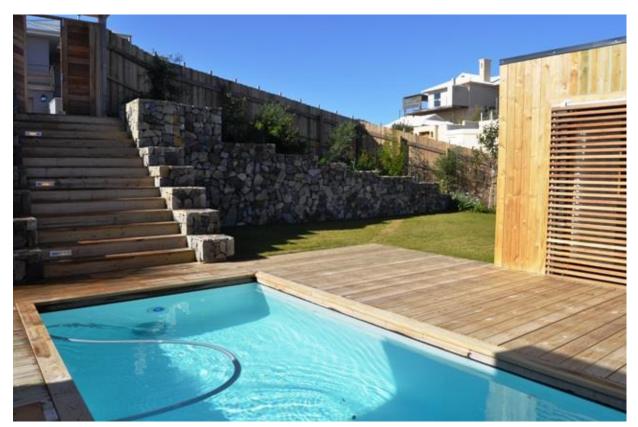

## Gemini Close 1

Soul Arch is an eco home, inspired by the batch style architecture. It is simple living with a touch of style, modern and funky, the perfect holiday destination. This home is in walking distance from Solar Beach, which is half way along Robbeg Beach. The house overlooks the vlei, which is visited by a wide selection of birds. The accommodation consists of a master bedroom, en-suite, and a second bedroom which shares a bathroom with a triple bunkroom, ideal for children. Downstairs is the perfect teenage hangout, bean bags and TV as well as another double bed and two more single beds. The living area is an open plan kitchen, dining and living area as well as an outside braai spot, where the family can chill .This is a great holiday home for beach lovers looking for a low key place to unwind and relax.