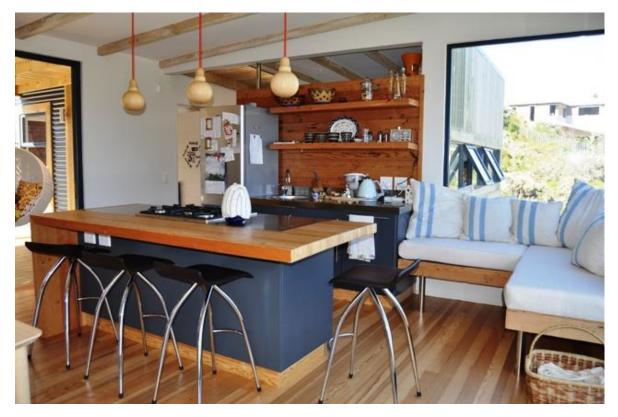

## Gemini Close 1

Soul Arch is an eco home, inspired by the batch style architecture. It is simple living with a touch of style, modern and funky, the perfect holiday destination. This home is in walking distance from Solar Beach, which is half way along Robbeg Beach. The house overlooks the vlei, which is visited by a wide selection of birds. The accommodation consists of a master bedroom, en-suite, and a second bedroom which shares a bathroom with a triple bunkroom, ideal for children. Downstairs is the perfect teenage hangout, bean bags and TV as well as another double bed and two more single beds. The living area is an open plan kitchen, dining and living area as well as an outside braai spot, where the family can chill .This is a great holiday home for beach lovers looking for a low key place to unwind and relax.