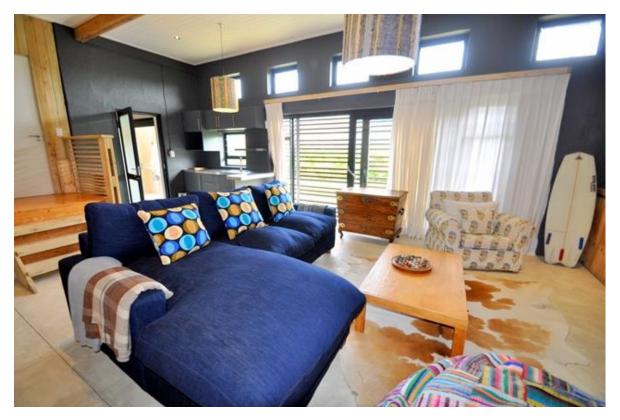

## Gemini Close 1

Soul Arch is an eco home, inspired by the batch style architecture. It is simple living with a touch of style, modern and funky, the perfect holiday destination. This home is in walking distance from Solar Beach, which is half way along Robbeg Beach. The house overlooks the vlei, which is visited by a wide selection of birds. The accommodation consists of a master bedroom, en-suite, and a second bedroom which shares a bathroom with a triple bunkroom, ideal for children. Downstairs is the perfect teenage hangout, bean bags and TV as well as another double bed and two more single beds. The living area is an open plan kitchen, dining and living area as well as an outside braai spot, where the family can chill .This is a great holiday home for beach lovers looking for a low key place to unwind and relax.