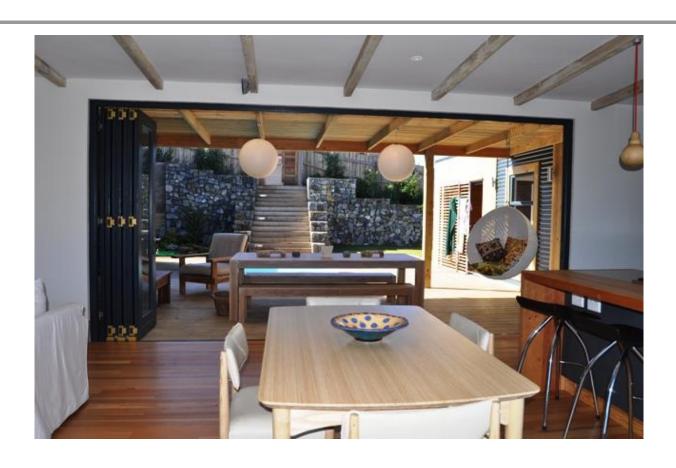

## Gemini Close 1

Soul Arch is an eco home, inspired by the batch style architecture. It is simple living with a touch of style, modern and funky, the perfect holiday destination. This home is in walking distance from Solar Beach, which is half way along Robbeg Beach. The house overlooks the vlei, which is visited by a wide selection of birds. The accommodation consists of a master bedroom, en-suite, and a second bedroom which shares a bathroom with a triple bunkroom, ideal for children. Downstairs is the perfect teenage hangout, bean bags and TV as well as another double bed and two more single beds. The living area is an open plan kitchen, dining and living area as well as an outside braai spot, where the family can chill .This is a great holiday home for beach lovers looking for a low key place to unwind and relax.