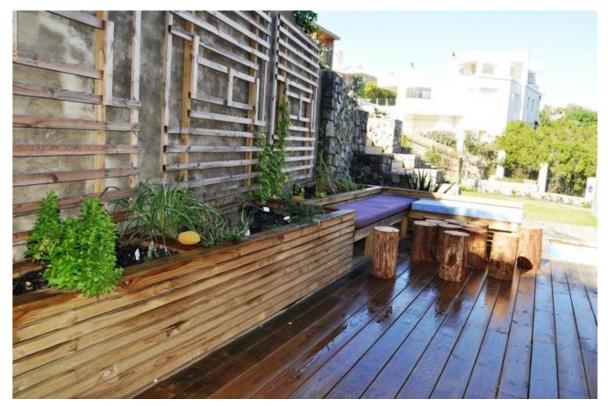

## Gemini Close 1

Soul Arch is an eco home, inspired by the batch style architecture. It is simple living with a touch of style, modern and funky, the perfect holiday destination. This home is in walking distance from Solar Beach, which is half way along Robbeg Beach. The house overlooks the vlei, which is visited by a wide selection of birds. The accommodation consists of a master bedroom, en-suite, and a second bedroom which shares a bathroom with a triple bunkroom, ideal for children. Downstairs is the perfect teenage hangout, bean bags and TV as well as another double bed and two more single beds. The living area is an open plan kitchen, dining and living area as well as an outside braai spot, where the family can chill .This is a great holiday home for beach lovers looking for a low key place to unwind and relax.