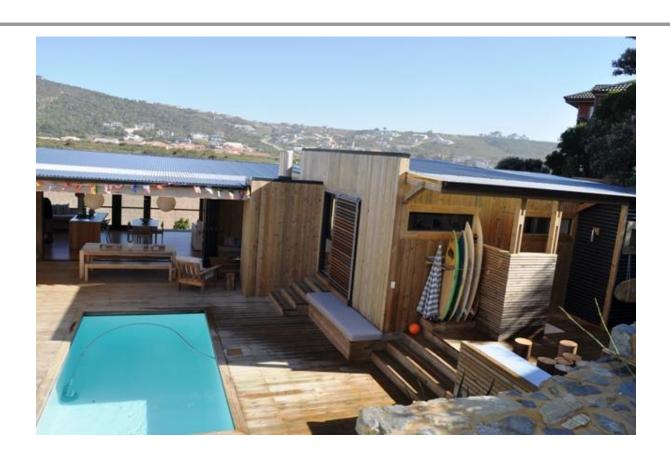

## Gemini Close 1

Soul Arch is an eco home, inspired by the batch style architecture. It is simple living with a touch of style, modern and funky, the perfect holiday destination. This home is in walking distance from Solar Beach, which is half way along Robbeg Beach. The house overlooks the vlei, which is visited by a wide selection of birds. The accommodation consists of a master bedroom, en-suite, and a second bedroom which shares a bathroom with a triple bunkroom, ideal for children. Downstairs is the perfect teenage hangout, bean bags and TV as well as another double bed and two more single beds. The living area is an open plan kitchen, dining and living area as well as an outside braai spot, where the family can chill .This is a great holiday home for beach lovers looking for a low key place to unwind and relax.