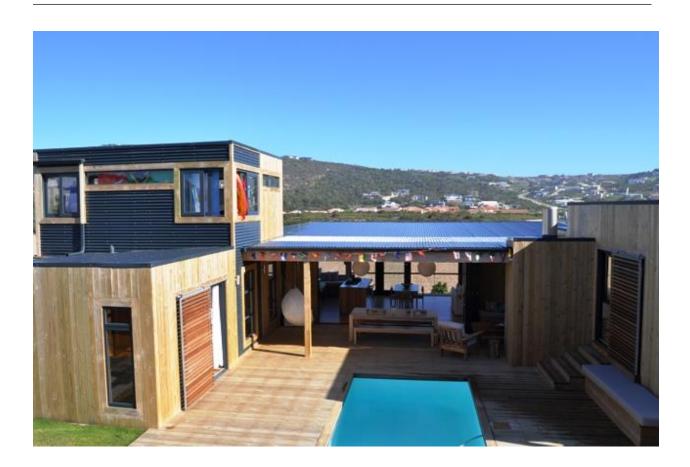

## Gemini Close 1

Soul Arch is an eco home, inspired by the batch style architecture. It is simple living with a touch of style, modern and funky, the perfect holiday destination. This home is in walking distance from Solar Beach, which is half way along Robbeg Beach. The house overlooks the vlei, which is visited by a wide selection of birds. The accommodation consists of a master bedroom, en-suite, and a second bedroom which shares a bathroom with a triple bunkroom, ideal for children. Downstairs is the perfect teenage hangout, bean bags and TV as well as another double bed and two more single beds. The living area is an open plan kitchen, dining and living area as well as an outside braai spot, where the family can chill .This is a great holiday home for beach lovers looking for a low key place to unwind and relax.