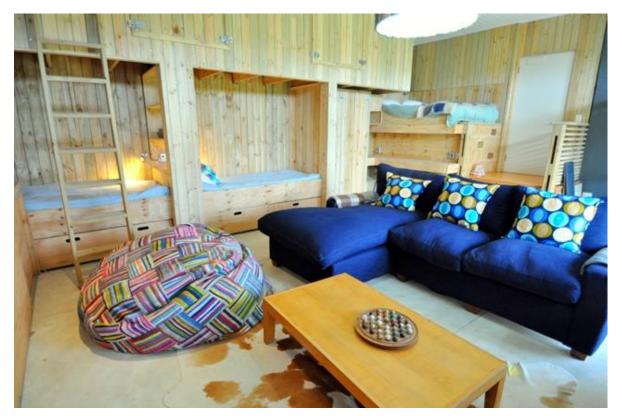

## Gemini Close 1

Soul Arch is an eco home, inspired by the batch style architecture. It is simple living with a touch of style, modern and funky, the perfect holiday destination. This home is in walking distance from Solar Beach, which is half way along Robbeg Beach. The house overlooks the vlei, which is visited by a wide selection of birds. The accommodation consists of a master bedroom, en-suite, and a second bedroom which shares a bathroom with a triple bunkroom, ideal for children. Downstairs is the perfect teenage hangout, bean bags and TV as well as another double bed and two more single beds. The living area is an open plan kitchen, dining and living area as well as an outside braai spot, where the family can chill .This is a great holiday home for beach lovers looking for a low key place to unwind and relax.