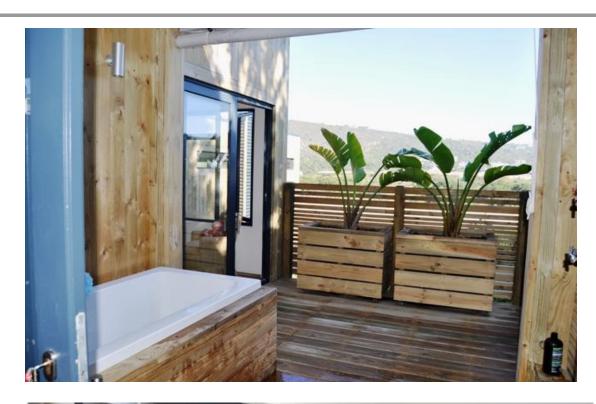

## Gemini Close 1

Soul Arch is an eco home, inspired by the batch style architecture. It is simple living with a touch of style, modern and funky, the perfect holiday destination. This home is in walking distance from Solar Beach, which is half way along Robbeg Beach. The house overlooks the vlei, which is visited by a wide selection of birds. The accommodation consists of a master bedroom, en-suite, and a second bedroom which shares a bathroom with a triple bunkroom, ideal for children. Downstairs is the perfect teenage hangout, bean bags and TV as well as another double bed and two more single beds. The living area is an open plan kitchen, dining and living area as well as an outside braai spot, where the family can chill .This is a great holiday home for beach lovers looking for a low key place to unwind and relax.