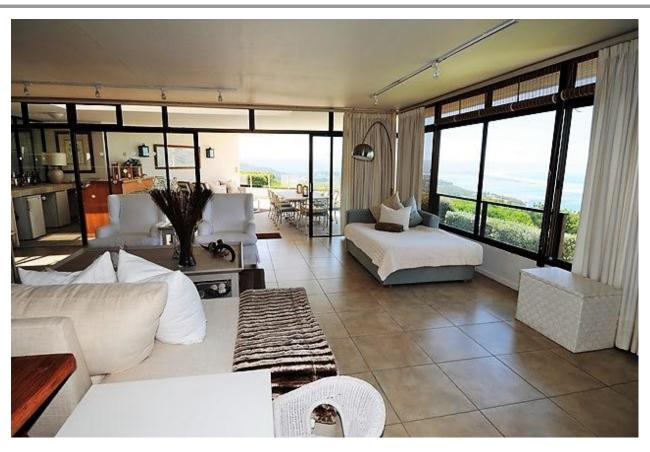

## Erica Place 3

This spacious villa is situated centrally which is extremely convenient. It is close to town and a short drive to beaches. The villa has stunning views over the bay. On the entrance level is a pool deck, outdoor leisure area. This leads off a lovely sun room which can be opened onto the pool deck. The open plan living area which is on the same level is very spacious with lovely views. There is a lounge, dining room and kitchen. This all leads onto an outdoor entertainment area with table, sitting area and bar. There are four bedrooms on this level. Downstairs are two bedrooms and a small flatlet. There is a games and television room on this level and in the garden is a jungle gym for children. This home is well equipped for enjoyable holiday rentals.