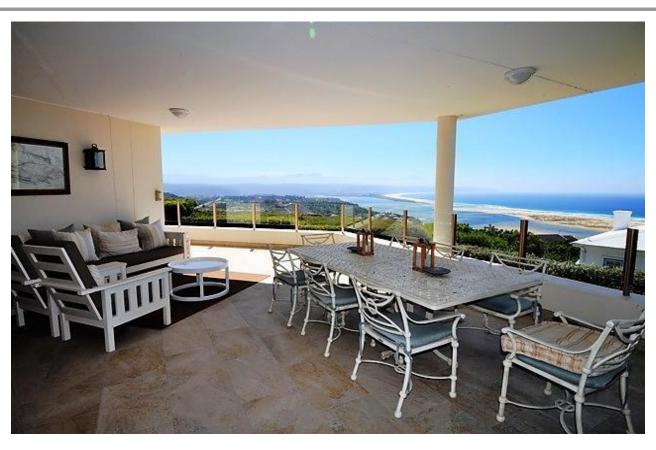

## Erica Place 3

This spacious villa is situated centrally which is extremely convenient. It is close to town and a short drive to beaches. The villa has stunning views over the bay. On the entrance level is a pool deck, outdoor leisure area. This leads off a lovely sun room which can be opened onto the pool deck. The open plan living area which is on the same level is very spacious with lovely views. There is a lounge, dining room and kitchen. This all leads onto an outdoor entertainment area with table, sitting area and bar. There are four bedrooms on this level. Downstairs are two bedrooms and a small flatlet. There is a games and television room on this level and in the garden is a jungle gym for children. This home is well equipped for enjoyable holiday rentals.