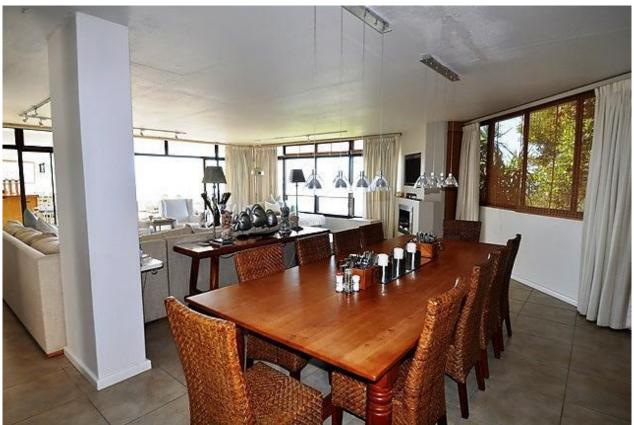

## Erica Place 3

This spacious villa is situated centrally which is extremely convenient. It is close to town and a short drive to beaches. The villa has stunning views over the bay. On the entrance level is a pool deck, outdoor leisure area. This leads off a lovely sun room which can be opened onto the pool deck. The open plan living area which is on the same level is very spacious with lovely views. There is a lounge, dining room and kitchen. This all leads onto an outdoor entertainment area with table, sitting area and bar. There are four bedrooms on this level. Downstairs are two bedrooms and a small flatlet. There is a games and television room on this level and in the garden is a jungle gym for children. This home is well equipped for enjoyable holiday rentals.