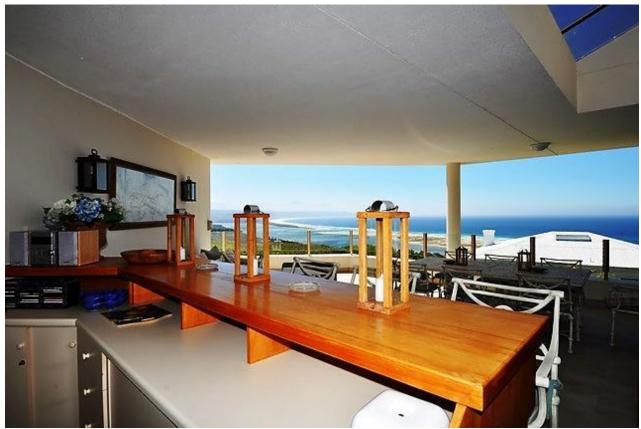

## Erica Place 3

This spacious villa is situated centrally which is extremely convenient. It is close to town and a short drive to beaches. The villa has stunning views over the bay. On the entrance level is a pool deck, outdoor leisure area. This leads off a lovely sun room which can be opened onto the pool deck. The open plan living area which is on the same level is very spacious with lovely views. There is a lounge, dining room and kitchen. This all leads onto an outdoor entertainment area with table, sitting area and bar. There are four bedrooms on this level. Downstairs are two bedrooms and a small flatlet. There is a games and television room on this level and in the garden is a jungle gym for children. This home is well equipped for enjoyable holiday rentals.