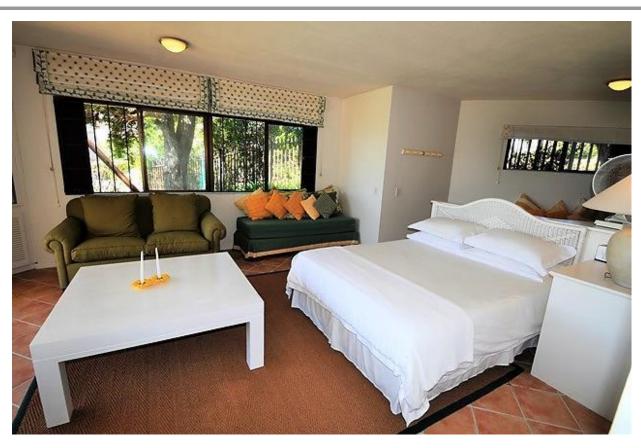

## Erica Place 3

This spacious villa is situated centrally which is extremely convenient. It is close to town and a short drive to beaches. The villa has stunning views over the bay. On the entrance level is a pool deck, outdoor leisure area. This leads off a lovely sun room which can be opened onto the pool deck. The open plan living area which is on the same level is very spacious with lovely views. There is a lounge, dining room and kitchen. This all leads onto an outdoor entertainment area with table, sitting area and bar. There are four bedrooms on this level. Downstairs are two bedrooms and a small flatlet. There is a games and television room on this level and in the garden is a jungle gym for children. This home is well equipped for enjoyable holiday rentals.