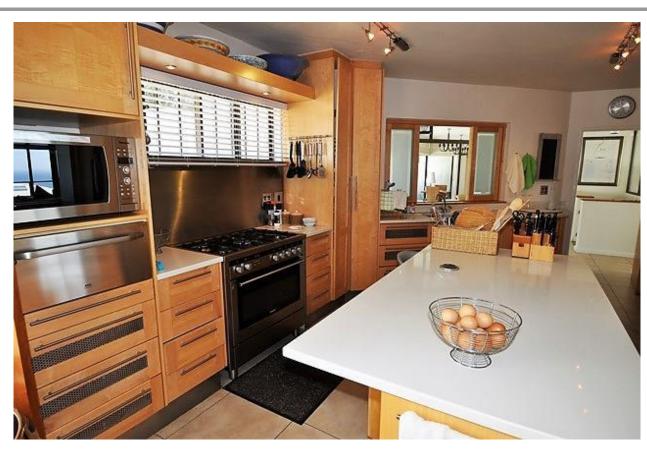

## Erica Place 3

This spacious villa is situated centrally which is extremely convenient. It is close to town and a short drive to beaches. The villa has stunning views over the bay. On the entrance level is a pool deck, outdoor leisure area. This leads off a lovely sun room which can be opened onto the pool deck. The open plan living area which is on the same level is very spacious with lovely views. There is a lounge, dining room and kitchen. This all leads onto an outdoor entertainment area with table, sitting area and bar. There are four bedrooms on this level. Downstairs are two bedrooms and a small flatlet. There is a games and television room on this level and in the garden is a jungle gym for children. This home is well equipped for enjoyable holiday rentals.