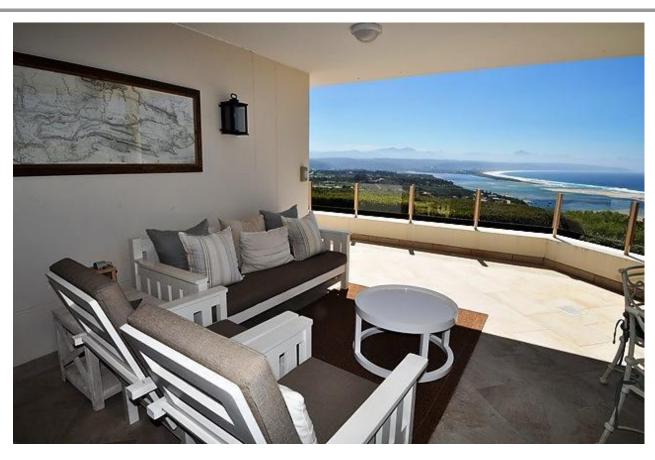

## Erica Place 3

This spacious villa is situated centrally which is extremely convenient. It is close to town and a short drive to beaches. The villa has stunning views over the bay. On the entrance level is a pool deck, outdoor leisure area. This leads off a lovely sun room which can be opened onto the pool deck. The open plan living area which is on the same level is very spacious with lovely views. There is a lounge, dining room and kitchen. This all leads onto an outdoor entertainment area with table, sitting area and bar. There are four bedrooms on this level. Downstairs are two bedrooms and a small flatlet. There is a games and television room on this level and in the garden is a jungle gym for children. This home is well equipped for enjoyable holiday rentals.