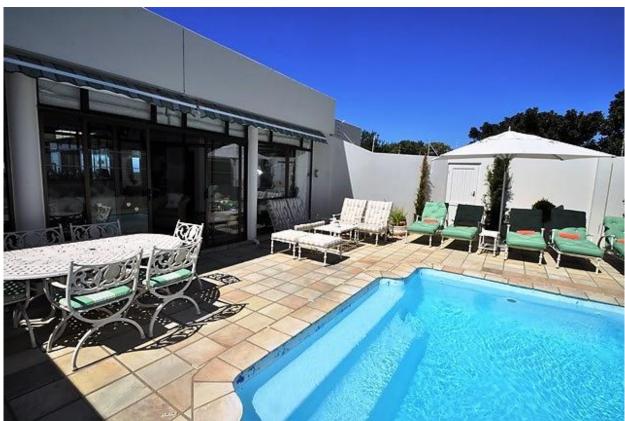

## Erica Place 3

This spacious villa is situated centrally which is extremely convenient. It is close to town and a short drive to beaches. The villa has stunning views over the bay. On the entrance level is a pool deck, outdoor leisure area. This leads off a lovely sun room which can be opened onto the pool deck. The open plan living area which is on the same level is very spacious with lovely views. There is a lounge, dining room and kitchen. This all leads onto an outdoor entertainment area with table, sitting area and bar. There are four bedrooms on this level. Downstairs are two bedrooms and a small flatlet. There is a games and television room on this level and in the garden is a jungle gym for children. This home is well equipped for enjoyable holiday rentals.