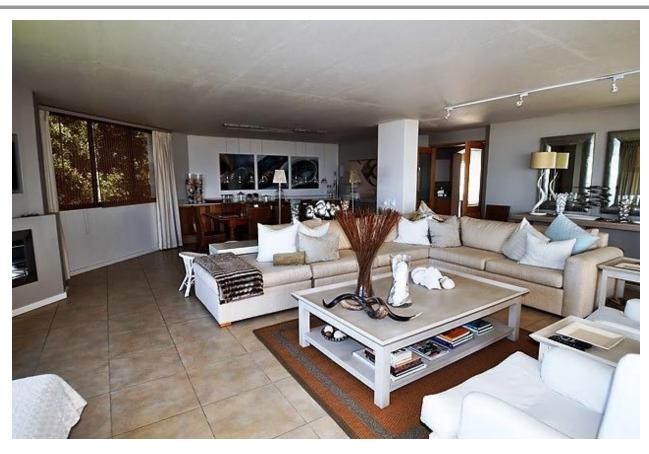

## Erica Place 3

This spacious villa is situated centrally which is extremely convenient. It is close to town and a short drive to beaches. The villa has stunning views over the bay. On the entrance level is a pool deck, outdoor leisure area. This leads off a lovely sun room which can be opened onto the pool deck. The open plan living area which is on the same level is very spacious with lovely views. There is a lounge, dining room and kitchen. This all leads onto an outdoor entertainment area with table, sitting area and bar. There are four bedrooms on this level. Downstairs are two bedrooms and a small flatlet. There is a games and television room on this level and in the garden is a jungle gym for children. This home is well equipped for enjoyable holiday rentals.