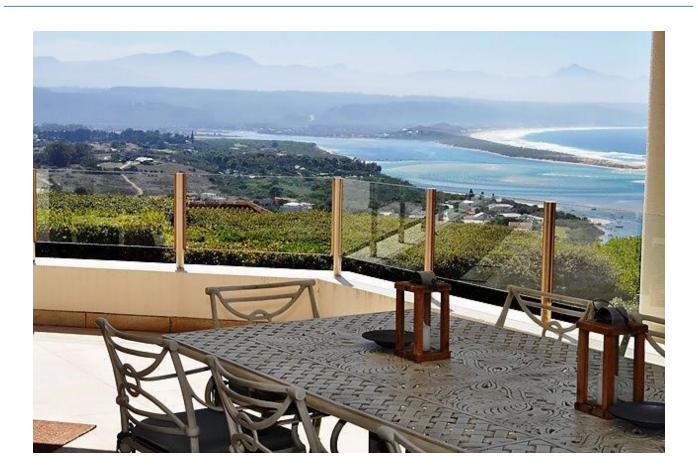

## Erica Place 3

This spacious villa is situated centrally which is extremely convenient. It is close to town and a short drive to beaches. The villa has stunning views over the bay. On the entrance level is a pool deck, outdoor leisure area. This leads off a lovely sun room which can be opened onto the pool deck. The open plan living area which is on the same level is very spacious with lovely views. There is a lounge, dining room and kitchen. This all leads onto an outdoor entertainment area with table, sitting area and bar. There are four bedrooms on this level. Downstairs are two bedrooms and a small flatlet. There is a games and television room on this level and in the garden is a jungle gym for children. This home is well equipped for enjoyable holiday rentals.