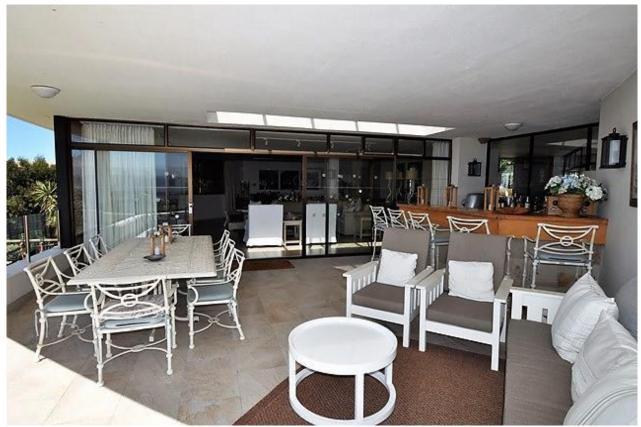

## Erica Place 3

This spacious villa is situated centrally which is extremely convenient. It is close to town and a short drive to beaches. The villa has stunning views over the bay. On the entrance level is a pool deck, outdoor leisure area. This leads off a lovely sun room which can be opened onto the pool deck. The open plan living area which is on the same level is very spacious with lovely views. There is a lounge, dining room and kitchen. This all leads onto an outdoor entertainment area with table, sitting area and bar. There are four bedrooms on this level. Downstairs are two bedrooms and a small flatlet. There is a games and television room on this level and in the garden is a jungle gym for children. This home is well equipped for enjoyable holiday rentals.