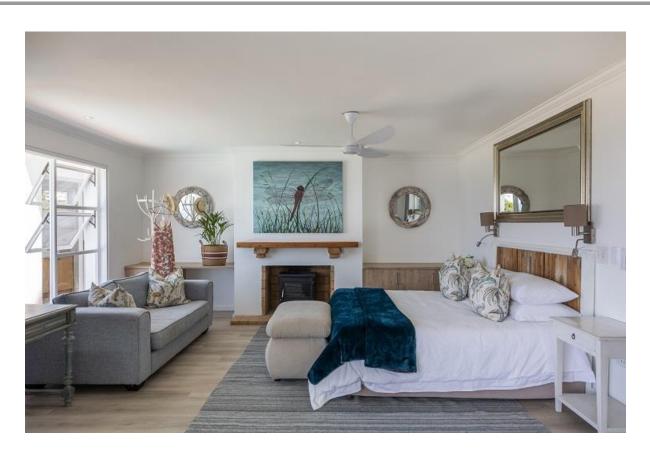

## **Endless Summer Villa**

A gorgeous, upmarket 8-bedroom villa, consisting of two levels, with spectacular panoramic views stretching across the ocean. Perfectly designed for easy entertainment and to maximise the gorgeous views, the light and bright open plan living areas flow out to the patio through large glass folding doors. Robberg Peninsula and the iconic Beacon Island hotel can be admired while lounging by the pool on long summer days, alfresco dining in the evening watching the sky turn shades of pink across the ocean. Each bedroom is modern and tastefully decorated, with four bedrooms downstairs including the large master suite. Three bedrooms are upstairs together with a kitchenette and a second lounge which leads onto an entertainment barbeque area with large folding windows inviting the view in. This villa is exquisite with top end finishes and perfectly located with just a short stroll through the garden gate and onto the beach.