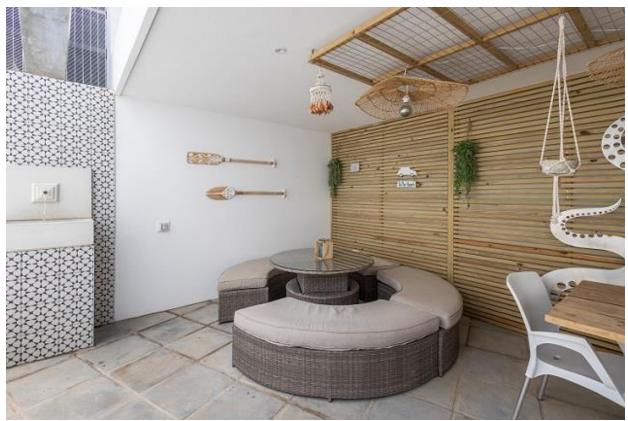

## **Endless Summer Villa**

A gorgeous, upmarket 8-bedroom villa, consisting of two levels, with spectacular panoramic views stretching across the ocean. Perfectly designed for easy entertainment and to maximise the gorgeous views, the light and bright open plan living areas flow out to the patio through large glass folding doors. Robberg Peninsula and the iconic Beacon Island hotel can be admired while lounging by the pool on long summer days, alfresco dining in the evening watching the sky turn shades of pink across the ocean. Each bedroom is modern and tastefully decorated, with four bedrooms downstairs including the large master suite. Three bedrooms are upstairs together with a kitchenette and a second lounge which leads onto an entertainment barbeque area with large folding windows inviting the view in. This villa is exquisite with top end finishes and perfectly located with just a short stroll through the garden gate and onto the beach.