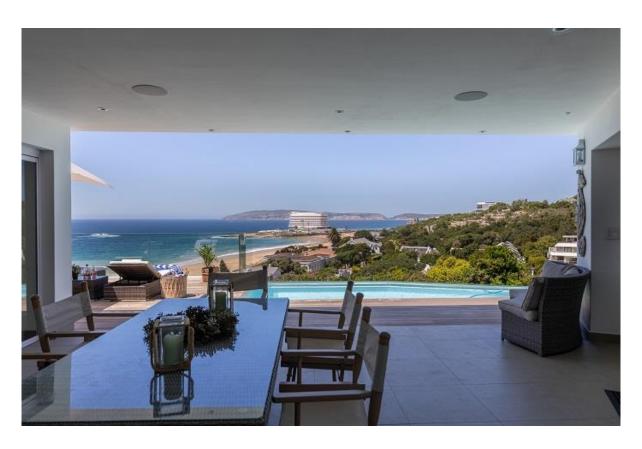

## **Endless Summer Villa**

A gorgeous, upmarket 8-bedroom villa, consisting of two levels, with spectacular panoramic views stretching across the ocean. Perfectly designed for easy entertainment and to maximise the gorgeous views, the light and bright open plan living areas flow out to the patio through large glass folding doors. Robberg Peninsula and the iconic Beacon Island hotel can be admired while lounging by the pool on long summer days, alfresco dining in the evening watching the sky turn shades of pink across the ocean. Each bedroom is modern and tastefully decorated, with four bedrooms downstairs including the large master suite. Three bedrooms are upstairs together with a kitchenette and a second lounge which leads onto an entertainment barbeque area with large folding windows inviting the view in. This villa is exquisite with top end finishes and perfectly located with just a short stroll through the garden gate and onto the beach.