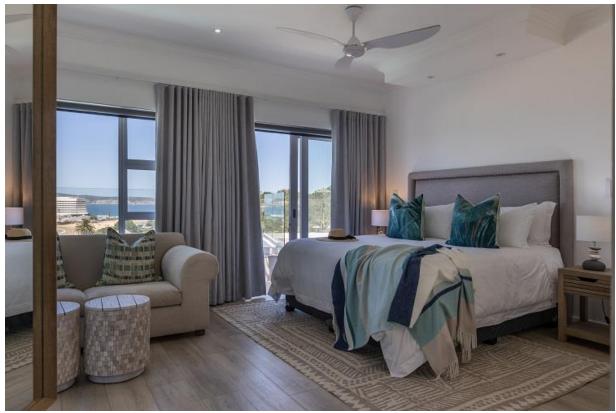

## **Endless Summer Villa**

A gorgeous, upmarket 8-bedroom villa, consisting of two levels, with spectacular panoramic views stretching across the ocean. Perfectly designed for easy entertainment and to maximise the gorgeous views, the light and bright open plan living areas flow out to the patio through large glass folding doors. Robberg Peninsula and the iconic Beacon Island hotel can be admired while lounging by the pool on long summer days, alfresco dining in the evening watching the sky turn shades of pink across the ocean. Each bedroom is modern and tastefully decorated, with four bedrooms downstairs including the large master suite. Three bedrooms are upstairs together with a kitchenette and a second lounge which leads onto an entertainment barbeque area with large folding windows inviting the view in. This villa is exquisite with top end finishes and perfectly located with just a short stroll through the garden gate and onto the beach.