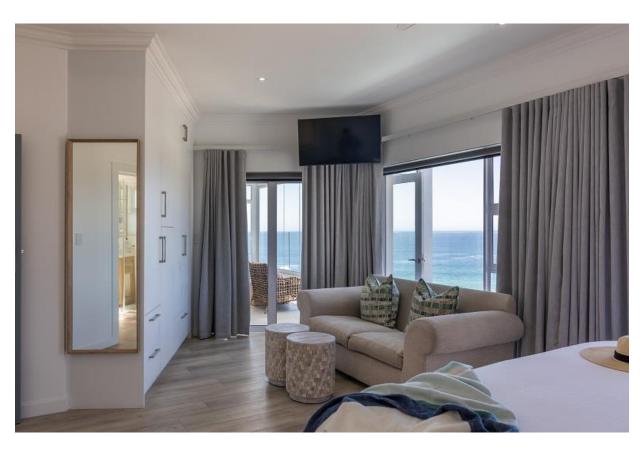

## **Endless Summer Villa**

A gorgeous, upmarket 8-bedroom villa, consisting of two levels, with spectacular panoramic views stretching across the ocean. Perfectly designed for easy entertainment and to maximise the gorgeous views, the light and bright open plan living areas flow out to the patio through large glass folding doors. Robberg Peninsula and the iconic Beacon Island hotel can be admired while lounging by the pool on long summer days, alfresco dining in the evening watching the sky turn shades of pink across the ocean. Each bedroom is modern and tastefully decorated, with four bedrooms downstairs including the large master suite. Three bedrooms are upstairs together with a kitchenette and a second lounge which leads onto an entertainment barbeque area with large folding windows inviting the view in. This villa is exquisite with top end finishes and perfectly located with just a short stroll through the garden gate and onto the beach.