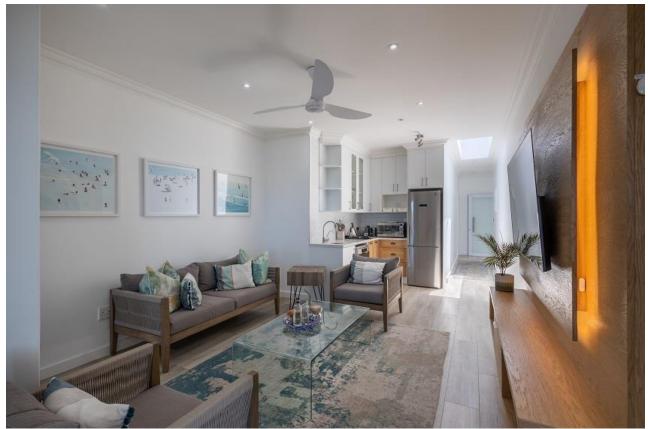

## **Endless Summer Villa**

A gorgeous, upmarket 8-bedroom villa, consisting of two levels, with spectacular panoramic views stretching across the ocean. Perfectly designed for easy entertainment and to maximise the gorgeous views, the light and bright open plan living areas flow out to the patio through large glass folding doors. Robberg Peninsula and the iconic Beacon Island hotel can be admired while lounging by the pool on long summer days, alfresco dining in the evening watching the sky turn shades of pink across the ocean. Each bedroom is modern and tastefully decorated, with four bedrooms downstairs including the large master suite. Three bedrooms are upstairs together with a kitchenette and a second lounge which leads onto an entertainment barbeque area with large folding windows inviting the view in. This villa is exquisite with top end finishes and perfectly located with just a short stroll through the garden gate and onto the beach.