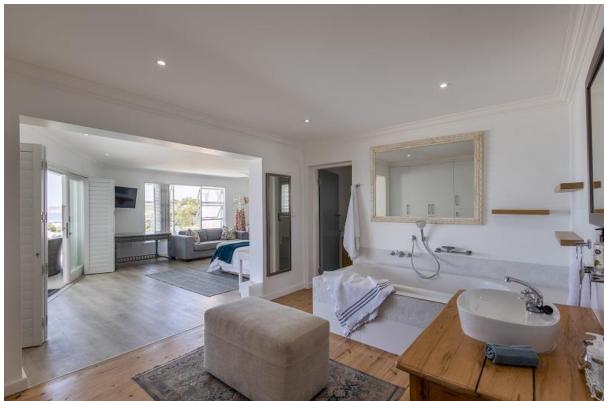

## **Endless Summer Villa**

A gorgeous, upmarket 8-bedroom villa, consisting of two levels, with spectacular panoramic views stretching across the ocean. Perfectly designed for easy entertainment and to maximise the gorgeous views, the light and bright open plan living areas flow out to the patio through large glass folding doors. Robberg Peninsula and the iconic Beacon Island hotel can be admired while lounging by the pool on long summer days, alfresco dining in the evening watching the sky turn shades of pink across the ocean. Each bedroom is modern and tastefully decorated, with four bedrooms downstairs including the large master suite. Three bedrooms are upstairs together with a kitchenette and a second lounge which leads onto an entertainment barbeque area with large folding windows inviting the view in. This villa is exquisite with top end finishes and perfectly located with just a short stroll through the garden gate and onto the beach.