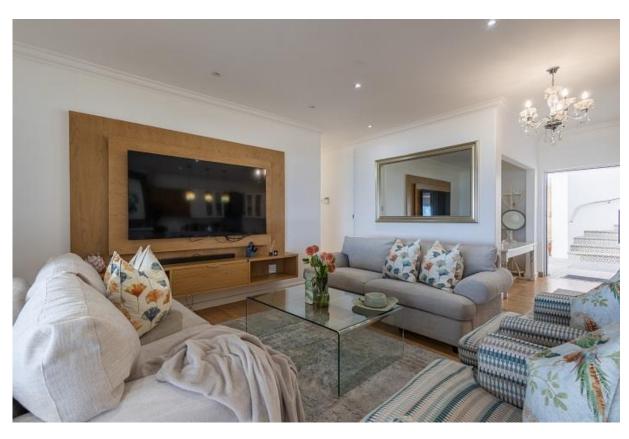

## **Endless Summer Villa**

A gorgeous, upmarket 8-bedroom villa, consisting of two levels, with spectacular panoramic views stretching across the ocean. Perfectly designed for easy entertainment and to maximise the gorgeous views, the light and bright open plan living areas flow out to the patio through large glass folding doors. Robberg Peninsula and the iconic Beacon Island hotel can be admired while lounging by the pool on long summer days, alfresco dining in the evening watching the sky turn shades of pink across the ocean. Each bedroom is modern and tastefully decorated, with four bedrooms downstairs including the large master suite. Three bedrooms are upstairs together with a kitchenette and a second lounge which leads onto an entertainment barbeque area with large folding windows inviting the view in. This villa is exquisite with top end finishes and perfectly located with just a short stroll through the garden gate and onto the beach.