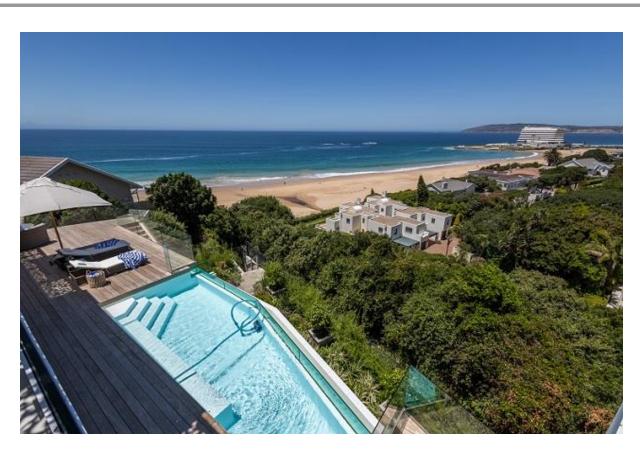

## **Endless Summer Villa**

A gorgeous, upmarket 8-bedroom villa, consisting of two levels, with spectacular panoramic views stretching across the ocean. Perfectly designed for easy entertainment and to maximise the gorgeous views, the light and bright open plan living areas flow out to the patio through large glass folding doors. Robberg Peninsula and the iconic Beacon Island hotel can be admired while lounging by the pool on long summer days, alfresco dining in the evening watching the sky turn shades of pink across the ocean. Each bedroom is modern and tastefully decorated, with four bedrooms downstairs including the large master suite. Three bedrooms are upstairs together with a kitchenette and a second lounge which leads onto an entertainment barbeque area with large folding windows inviting the view in. This villa is exquisite with top end finishes and perfectly located with just a short stroll through the garden gate and onto the beach.