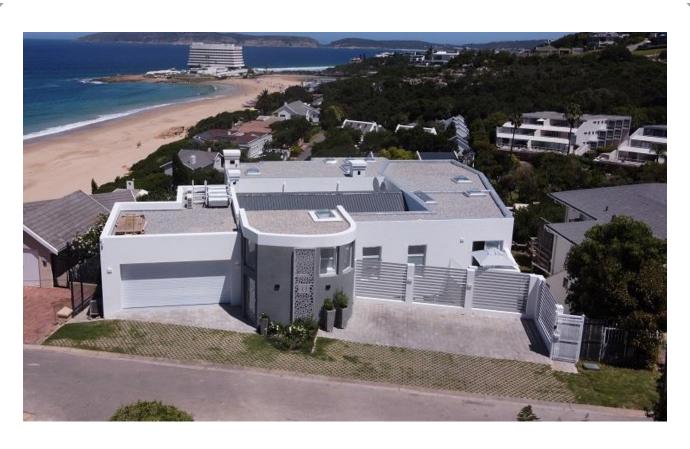

## **Endless Summer Villa**

A gorgeous, upmarket 8-bedroom villa, consisting of two levels, with spectacular panoramic views stretching across the ocean. Perfectly designed for easy entertainment and to maximise the gorgeous views, the light and bright open plan living areas flow out to the patio through large glass folding doors. Robberg Peninsula and the iconic Beacon Island hotel can be admired while lounging by the pool on long summer days, alfresco dining in the evening watching the sky turn shades of pink across the ocean. Each bedroom is modern and tastefully decorated, with four bedrooms downstairs including the large master suite. Three bedrooms are upstairs together with a kitchenette and a second lounge which leads onto an entertainment barbeque area with large folding windows inviting the view in. This villa is exquisite with top end finishes and perfectly located with just a short stroll through the garden gate and onto the beach.