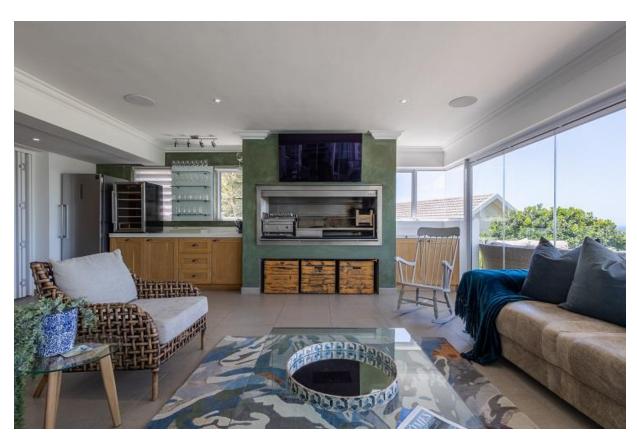

## **Endless Summer Villa**

A gorgeous, upmarket 8-bedroom villa, consisting of two levels, with spectacular panoramic views stretching across the ocean. Perfectly designed for easy entertainment and to maximise the gorgeous views, the light and bright open plan living areas flow out to the patio through large glass folding doors. Robberg Peninsula and the iconic Beacon Island hotel can be admired while lounging by the pool on long summer days, alfresco dining in the evening watching the sky turn shades of pink across the ocean. Each bedroom is modern and tastefully decorated, with four bedrooms downstairs including the large master suite. Three bedrooms are upstairs together with a kitchenette and a second lounge which leads onto an entertainment barbeque area with large folding windows inviting the view in. This villa is exquisite with top end finishes and perfectly located with just a short stroll through the garden gate and onto the beach.