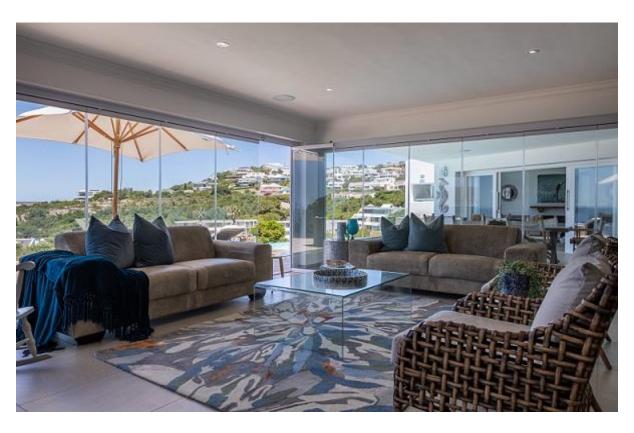

## **Endless Summer Villa**

A gorgeous, upmarket 8-bedroom villa, consisting of two levels, with spectacular panoramic views stretching across the ocean. Perfectly designed for easy entertainment and to maximise the gorgeous views, the light and bright open plan living areas flow out to the patio through large glass folding doors. Robberg Peninsula and the iconic Beacon Island hotel can be admired while lounging by the pool on long summer days, alfresco dining in the evening watching the sky turn shades of pink across the ocean. Each bedroom is modern and tastefully decorated, with four bedrooms downstairs including the large master suite. Three bedrooms are upstairs together with a kitchenette and a second lounge which leads onto an entertainment barbeque area with large folding windows inviting the view in. This villa is exquisite with top end finishes and perfectly located with just a short stroll through the garden gate and onto the beach.