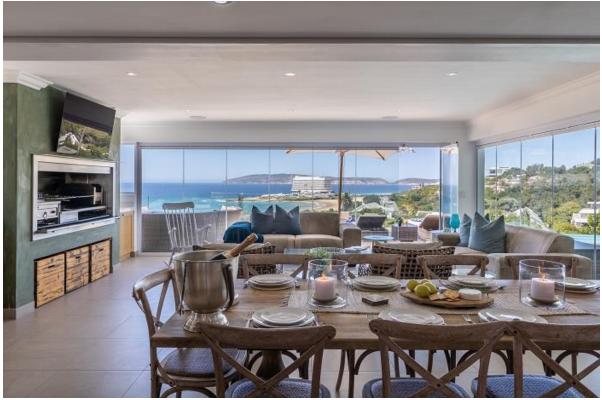

## **Endless Summer Villa**

A gorgeous, upmarket 8-bedroom villa, consisting of two levels, with spectacular panoramic views stretching across the ocean. Perfectly designed for easy entertainment and to maximise the gorgeous views, the light and bright open plan living areas flow out to the patio through large glass folding doors. Robberg Peninsula and the iconic Beacon Island hotel can be admired while lounging by the pool on long summer days, alfresco dining in the evening watching the sky turn shades of pink across the ocean. Each bedroom is modern and tastefully decorated, with four bedrooms downstairs including the large master suite. Three bedrooms are upstairs together with a kitchenette and a second lounge which leads onto an entertainment barbeque area with large folding windows inviting the view in. This villa is exquisite with top end finishes and perfectly located with just a short stroll through the garden gate and onto the beach.