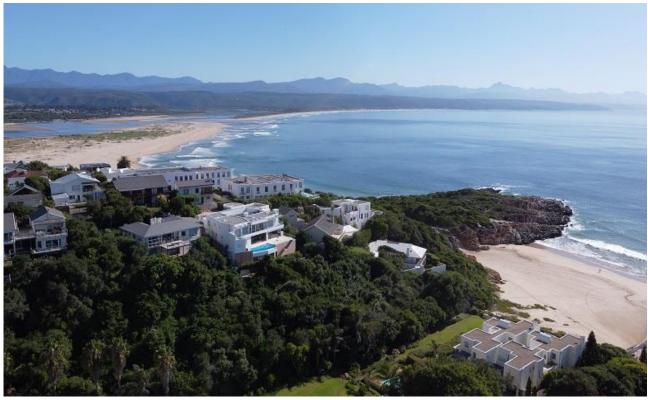

## **Endless Summer Villa**

A gorgeous, upmarket 8-bedroom villa, consisting of two levels, with spectacular panoramic views stretching across the ocean. Perfectly designed for easy entertainment and to maximise the gorgeous views, the light and bright open plan living areas flow out to the patio through large glass folding doors. Robberg Peninsula and the iconic Beacon Island hotel can be admired while lounging by the pool on long summer days, alfresco dining in the evening watching the sky turn shades of pink across the ocean. Each bedroom is modern and tastefully decorated, with four bedrooms downstairs including the large master suite. Three bedrooms are upstairs together with a kitchenette and a second lounge which leads onto an entertainment barbeque area with large folding windows inviting the view in. This villa is exquisite with top end finishes and perfectly located with just a short stroll through the garden gate and onto the beach.