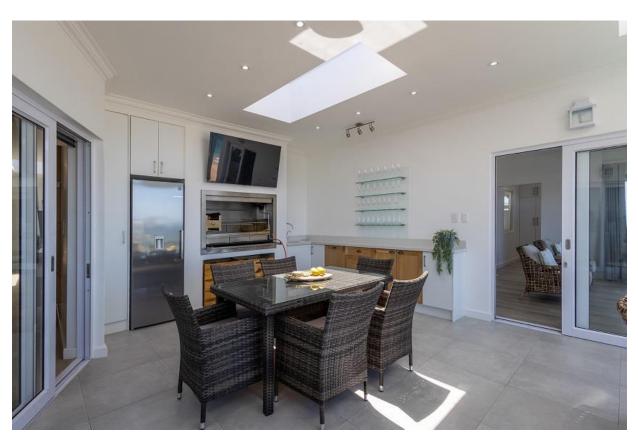

## **Endless Summer Villa**

A gorgeous, upmarket 8-bedroom villa, consisting of two levels, with spectacular panoramic views stretching across the ocean. Perfectly designed for easy entertainment and to maximise the gorgeous views, the light and bright open plan living areas flow out to the patio through large glass folding doors. Robberg Peninsula and the iconic Beacon Island hotel can be admired while lounging by the pool on long summer days, alfresco dining in the evening watching the sky turn shades of pink across the ocean. Each bedroom is modern and tastefully decorated, with four bedrooms downstairs including the large master suite. Three bedrooms are upstairs together with a kitchenette and a second lounge which leads onto an entertainment barbeque area with large folding windows inviting the view in. This villa is exquisite with top end finishes and perfectly located with just a short stroll through the garden gate and onto the beach.