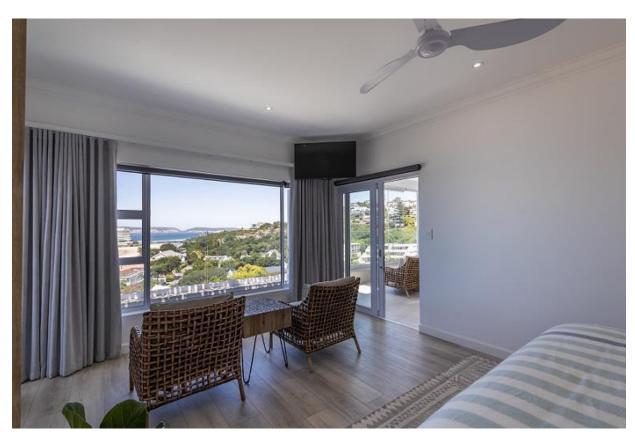

## **Endless Summer Villa**

A gorgeous, upmarket 8-bedroom villa, consisting of two levels, with spectacular panoramic views stretching across the ocean. Perfectly designed for easy entertainment and to maximise the gorgeous views, the light and bright open plan living areas flow out to the patio through large glass folding doors. Robberg Peninsula and the iconic Beacon Island hotel can be admired while lounging by the pool on long summer days, alfresco dining in the evening watching the sky turn shades of pink across the ocean. Each bedroom is modern and tastefully decorated, with four bedrooms downstairs including the large master suite. Three bedrooms are upstairs together with a kitchenette and a second lounge which leads onto an entertainment barbeque area with large folding windows inviting the view in. This villa is exquisite with top end finishes and perfectly located with just a short stroll through the garden gate and onto the beach.