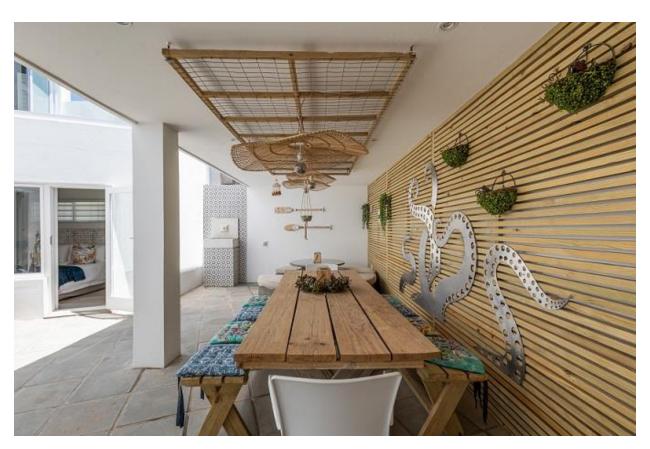

## **Endless Summer Villa**

A gorgeous, upmarket 8-bedroom villa, consisting of two levels, with spectacular panoramic views stretching across the ocean. Perfectly designed for easy entertainment and to maximise the gorgeous views, the light and bright open plan living areas flow out to the patio through large glass folding doors. Robberg Peninsula and the iconic Beacon Island hotel can be admired while lounging by the pool on long summer days, alfresco dining in the evening watching the sky turn shades of pink across the ocean. Each bedroom is modern and tastefully decorated, with four bedrooms downstairs including the large master suite. Three bedrooms are upstairs together with a kitchenette and a second lounge which leads onto an entertainment barbeque area with large folding windows inviting the view in. This villa is exquisite with top end finishes and perfectly located with just a short stroll through the garden gate and onto the beach.