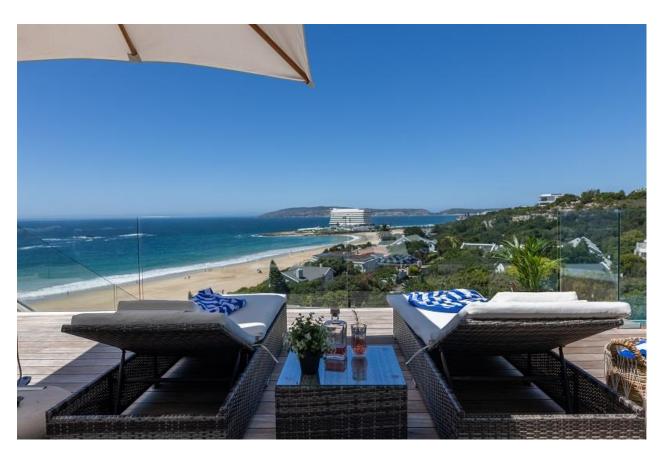

## **Endless Summer Villa**

A gorgeous, upmarket 8-bedroom villa, consisting of two levels, with spectacular panoramic views stretching across the ocean. Perfectly designed for easy entertainment and to maximise the gorgeous views, the light and bright open plan living areas flow out to the patio through large glass folding doors. Robberg Peninsula and the iconic Beacon Island hotel can be admired while lounging by the pool on long summer days, alfresco dining in the evening watching the sky turn shades of pink across the ocean. Each bedroom is modern and tastefully decorated, with four bedrooms downstairs including the large master suite. Three bedrooms are upstairs together with a kitchenette and a second lounge which leads onto an entertainment barbeque area with large folding windows inviting the view in. This villa is exquisite with top end finishes and perfectly located with just a short stroll through the garden gate and onto the beach.