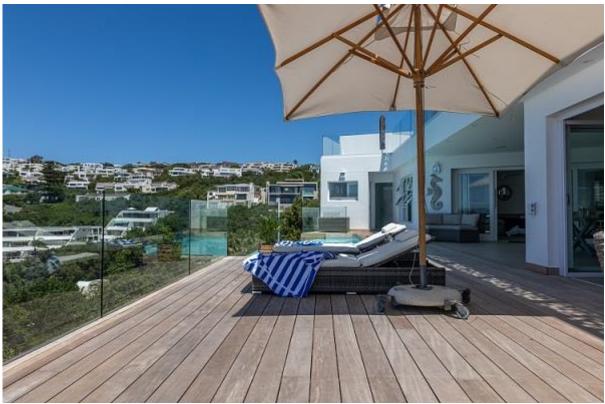

## **Endless Summer Villa**

A gorgeous, upmarket 8-bedroom villa, consisting of two levels, with spectacular panoramic views stretching across the ocean. Perfectly designed for easy entertainment and to maximise the gorgeous views, the light and bright open plan living areas flow out to the patio through large glass folding doors. Robberg Peninsula and the iconic Beacon Island hotel can be admired while lounging by the pool on long summer days, alfresco dining in the evening watching the sky turn shades of pink across the ocean. Each bedroom is modern and tastefully decorated, with four bedrooms downstairs including the large master suite. Three bedrooms are upstairs together with a kitchenette and a second lounge which leads onto an entertainment barbeque area with large folding windows inviting the view in. This villa is exquisite with top end finishes and perfectly located with just a short stroll through the garden gate and onto the beach.