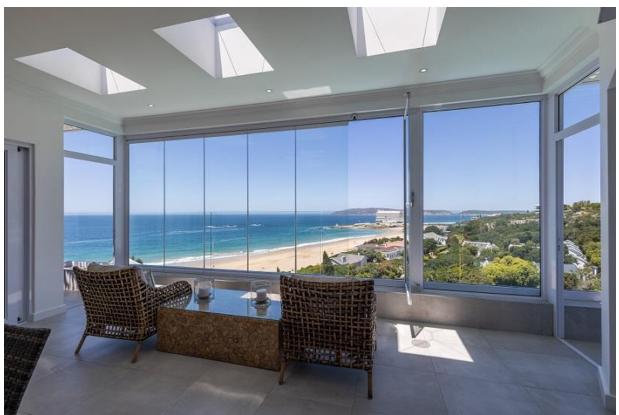

## **Endless Summer Villa**

A gorgeous, upmarket 8-bedroom villa, consisting of two levels, with spectacular panoramic views stretching across the ocean. Perfectly designed for easy entertainment and to maximise the gorgeous views, the light and bright open plan living areas flow out to the patio through large glass folding doors. Robberg Peninsula and the iconic Beacon Island hotel can be admired while lounging by the pool on long summer days, alfresco dining in the evening watching the sky turn shades of pink across the ocean. Each bedroom is modern and tastefully decorated, with four bedrooms downstairs including the large master suite. Three bedrooms are upstairs together with a kitchenette and a second lounge which leads onto an entertainment barbeque area with large folding windows inviting the view in. This villa is exquisite with top end finishes and perfectly located with just a short stroll through the garden gate and onto the beach.