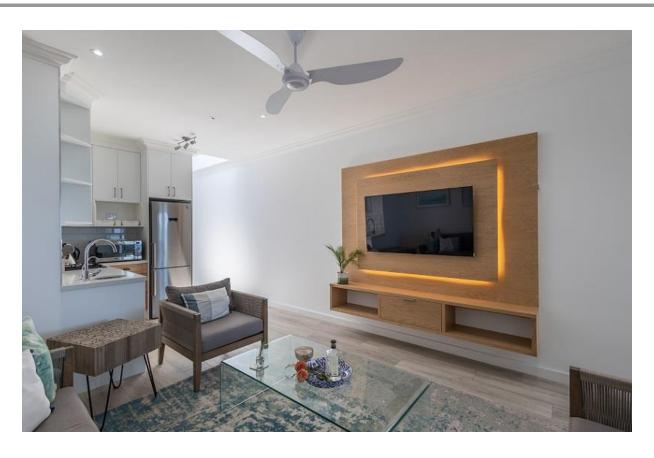

## **Endless Summer Villa**

A gorgeous, upmarket 8-bedroom villa, consisting of two levels, with spectacular panoramic views stretching across the ocean. Perfectly designed for easy entertainment and to maximise the gorgeous views, the light and bright open plan living areas flow out to the patio through large glass folding doors. Robberg Peninsula and the iconic Beacon Island hotel can be admired while lounging by the pool on long summer days, alfresco dining in the evening watching the sky turn shades of pink across the ocean. Each bedroom is modern and tastefully decorated, with four bedrooms downstairs including the large master suite. Three bedrooms are upstairs together with a kitchenette and a second lounge which leads onto an entertainment barbeque area with large folding windows inviting the view in. This villa is exquisite with top end finishes and perfectly located with just a short stroll through the garden gate and onto the beach.