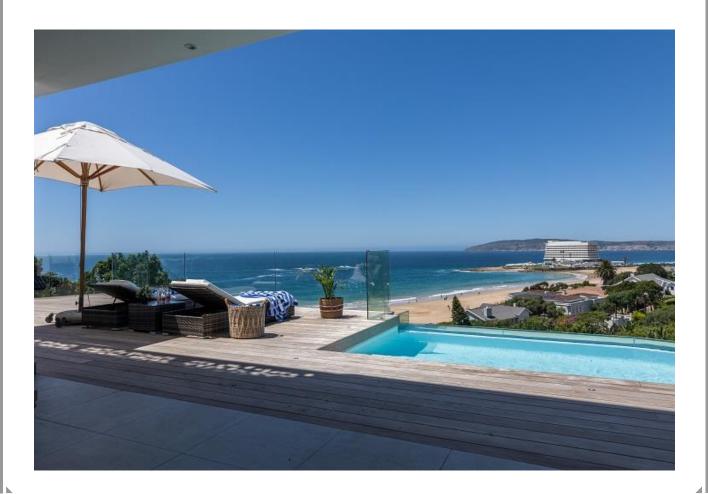

## **Endless Summer Villa**

A gorgeous, upmarket 8-bedroom villa, consisting of two levels, with spectacular panoramic views stretching across the ocean. Perfectly designed for easy entertainment and to maximise the gorgeous views, the light and bright open plan living areas flow out to the patio through large glass folding doors. Robberg Peninsula and the iconic Beacon Island hotel can be admired while lounging by the pool on long summer days, alfresco dining in the evening watching the sky turn shades of pink across the ocean. Each bedroom is modern and tastefully decorated, with four bedrooms downstairs including the large master suite. Three bedrooms are upstairs together with a kitchenette and a second lounge which leads onto an entertainment barbeque area with large folding windows inviting the view in. This villa is exquisite with top end finishes and perfectly located with just a short stroll through the garden gate and onto the beach.