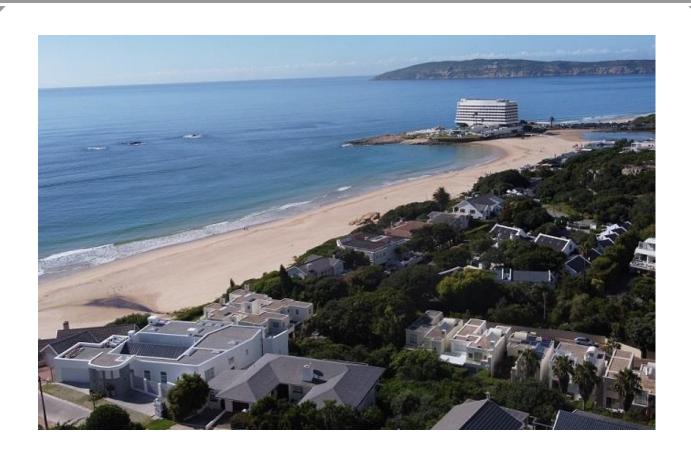

## **Endless Summer Villa**

A gorgeous, upmarket 8-bedroom villa, consisting of two levels, with spectacular panoramic views stretching across the ocean. Perfectly designed for easy entertainment and to maximise the gorgeous views, the light and bright open plan living areas flow out to the patio through large glass folding doors. Robberg Peninsula and the iconic Beacon Island hotel can be admired while lounging by the pool on long summer days, alfresco dining in the evening watching the sky turn shades of pink across the ocean. Each bedroom is modern and tastefully decorated, with four bedrooms downstairs including the large master suite. Three bedrooms are upstairs together with a kitchenette and a second lounge which leads onto an entertainment barbeque area with large folding windows inviting the view in. This villa is exquisite with top end finishes and perfectly located with just a short stroll through the garden gate and onto the beach.