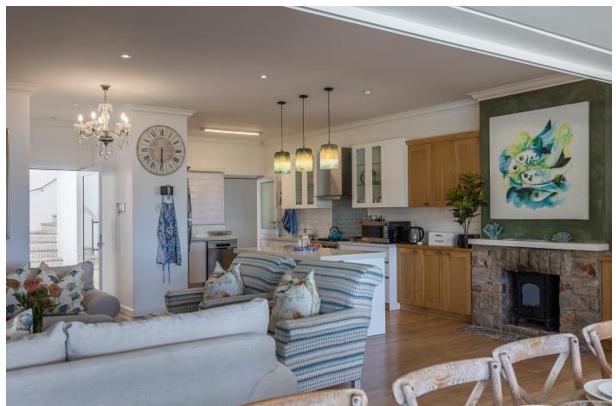

## **Endless Summer Villa**

A gorgeous, upmarket 8-bedroom villa, consisting of two levels, with spectacular panoramic views stretching across the ocean. Perfectly designed for easy entertainment and to maximise the gorgeous views, the light and bright open plan living areas flow out to the patio through large glass folding doors. Robberg Peninsula and the iconic Beacon Island hotel can be admired while lounging by the pool on long summer days, alfresco dining in the evening watching the sky turn shades of pink across the ocean. Each bedroom is modern and tastefully decorated, with four bedrooms downstairs including the large master suite. Three bedrooms are upstairs together with a kitchenette and a second lounge which leads onto an entertainment barbeque area with large folding windows inviting the view in. This villa is exquisite with top end finishes and perfectly located with just a short stroll through the garden gate and onto the beach.