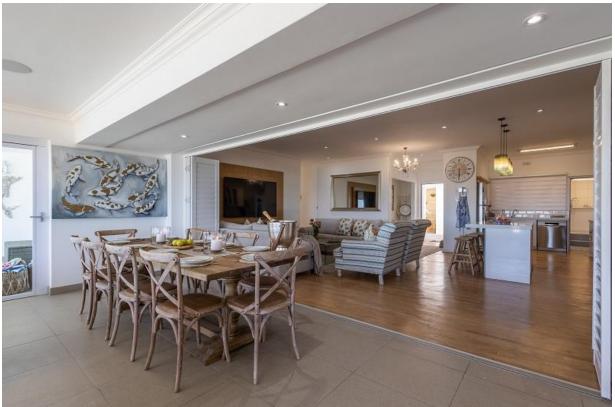

## **Endless Summer Villa**

A gorgeous, upmarket 8-bedroom villa, consisting of two levels, with spectacular panoramic views stretching across the ocean. Perfectly designed for easy entertainment and to maximise the gorgeous views, the light and bright open plan living areas flow out to the patio through large glass folding doors. Robberg Peninsula and the iconic Beacon Island hotel can be admired while lounging by the pool on long summer days, alfresco dining in the evening watching the sky turn shades of pink across the ocean. Each bedroom is modern and tastefully decorated, with four bedrooms downstairs including the large master suite. Three bedrooms are upstairs together with a kitchenette and a second lounge which leads onto an entertainment barbeque area with large folding windows inviting the view in. This villa is exquisite with top end finishes and perfectly located with just a short stroll through the garden gate and onto the beach.