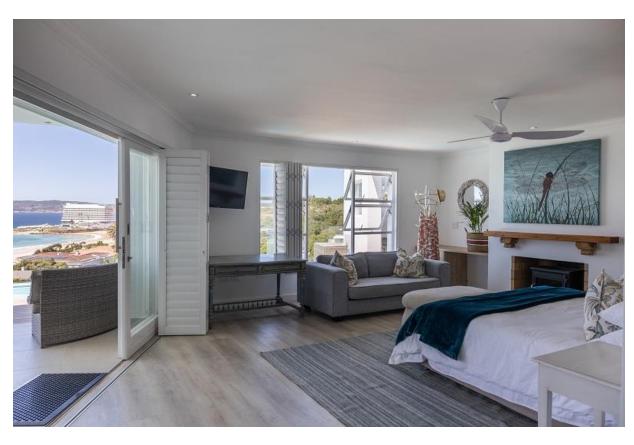

## **Endless Summer Villa**

A gorgeous, upmarket 8-bedroom villa, consisting of two levels, with spectacular panoramic views stretching across the ocean. Perfectly designed for easy entertainment and to maximise the gorgeous views, the light and bright open plan living areas flow out to the patio through large glass folding doors. Robberg Peninsula and the iconic Beacon Island hotel can be admired while lounging by the pool on long summer days, alfresco dining in the evening watching the sky turn shades of pink across the ocean. Each bedroom is modern and tastefully decorated, with four bedrooms downstairs including the large master suite. Three bedrooms are upstairs together with a kitchenette and a second lounge which leads onto an entertainment barbeque area with large folding windows inviting the view in. This villa is exquisite with top end finishes and perfectly located with just a short stroll through the garden gate and onto the beach.