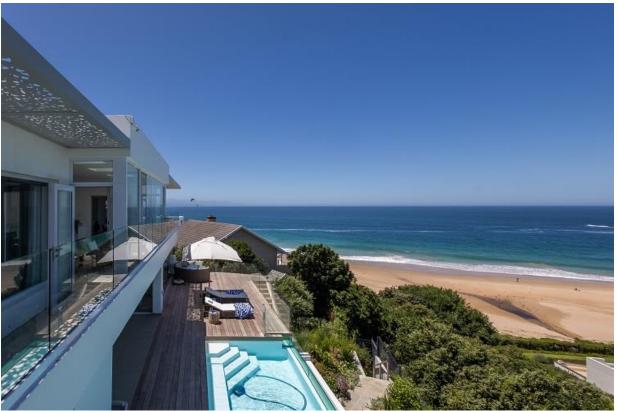

## **Endless Summer Villa**

A gorgeous, upmarket 8-bedroom villa, consisting of two levels, with spectacular panoramic views stretching across the ocean. Perfectly designed for easy entertainment and to maximise the gorgeous views, the light and bright open plan living areas flow out to the patio through large glass folding doors. Robberg Peninsula and the iconic Beacon Island hotel can be admired while lounging by the pool on long summer days, alfresco dining in the evening watching the sky turn shades of pink across the ocean. Each bedroom is modern and tastefully decorated, with four bedrooms downstairs including the large master suite. Three bedrooms are upstairs together with a kitchenette and a second lounge which leads onto an entertainment barbeque area with large folding windows inviting the view in. This villa is exquisite with top end finishes and perfectly located with just a short stroll through the garden gate and onto the beach.