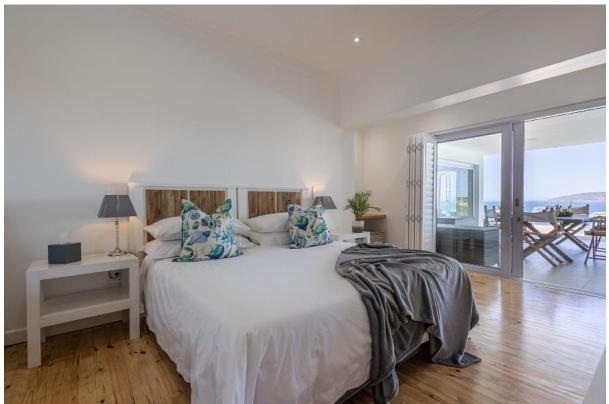

## **Endless Summer Villa**

A gorgeous, upmarket 8-bedroom villa, consisting of two levels, with spectacular panoramic views stretching across the ocean. Perfectly designed for easy entertainment and to maximise the gorgeous views, the light and bright open plan living areas flow out to the patio through large glass folding doors. Robberg Peninsula and the iconic Beacon Island hotel can be admired while lounging by the pool on long summer days, alfresco dining in the evening watching the sky turn shades of pink across the ocean. Each bedroom is modern and tastefully decorated, with four bedrooms downstairs including the large master suite. Three bedrooms are upstairs together with a kitchenette and a second lounge which leads onto an entertainment barbeque area with large folding windows inviting the view in. This villa is exquisite with top end finishes and perfectly located with just a short stroll through the garden gate and onto the beach.