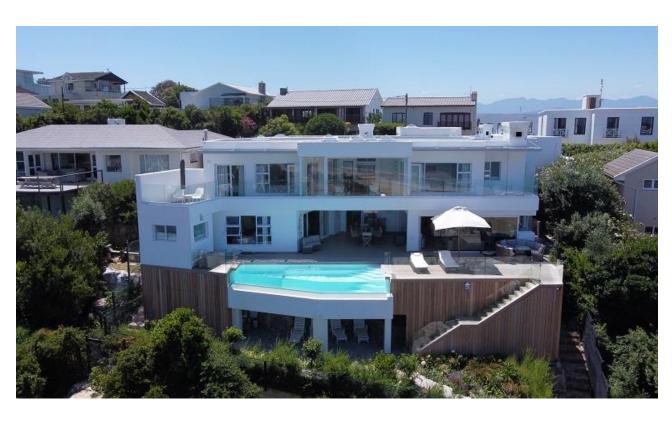

## **Endless Summer Villa**

A gorgeous, upmarket 8-bedroom villa, consisting of two levels, with spectacular panoramic views stretching across the ocean. Perfectly designed for easy entertainment and to maximise the gorgeous views, the light and bright open plan living areas flow out to the patio through large glass folding doors. Robberg Peninsula and the iconic Beacon Island hotel can be admired while lounging by the pool on long summer days, alfresco dining in the evening watching the sky turn shades of pink across the ocean. Each bedroom is modern and tastefully decorated, with four bedrooms downstairs including the large master suite. Three bedrooms are upstairs together with a kitchenette and a second lounge which leads onto an entertainment barbeque area with large folding windows inviting the view in. This villa is exquisite with top end finishes and perfectly located with just a short stroll through the garden gate and onto the beach.