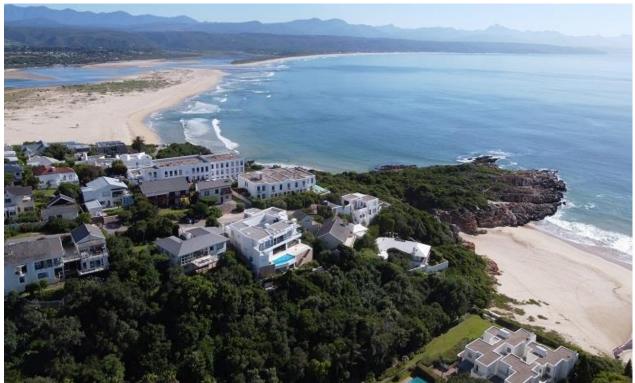

## **Endless Summer Villa**

A gorgeous, upmarket 8-bedroom villa, consisting of two levels, with spectacular panoramic views stretching across the ocean. Perfectly designed for easy entertainment and to maximise the gorgeous views, the light and bright open plan living areas flow out to the patio through large glass folding doors. Robberg Peninsula and the iconic Beacon Island hotel can be admired while lounging by the pool on long summer days, alfresco dining in the evening watching the sky turn shades of pink across the ocean. Each bedroom is modern and tastefully decorated, with four bedrooms downstairs including the large master suite. Three bedrooms are upstairs together with a kitchenette and a second lounge which leads onto an entertainment barbeque area with large folding windows inviting the view in. This villa is exquisite with top end finishes and perfectly located with just a short stroll through the garden gate and onto the beach.