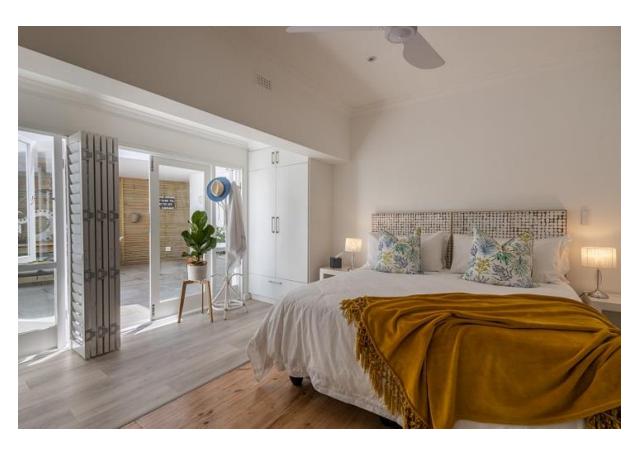

## **Endless Summer Villa Apartment 2**

This upmarket, tastefully furnished 5-bedroom apartment is situated on the lower level of this villa and has spectacular panoramic views stretching across the ocean. The gorgeous open plan living areas are light and bright and flow out to the patio through large glass folding doors where the views of Robberg Peninsula and the iconic Beacon Island hotel await. Long Summer days can be spent dipping in and out of the pool or taking a short stroll through the garden gate to the beach. Each bedroom is beautifully decorated, the master bedroom has a wood burning fireplace and leads out to the patio. One of the bedrooms has a separate entrance and is located around the side of the house. This apartment is exquisite with top end finishes and is well equipped.