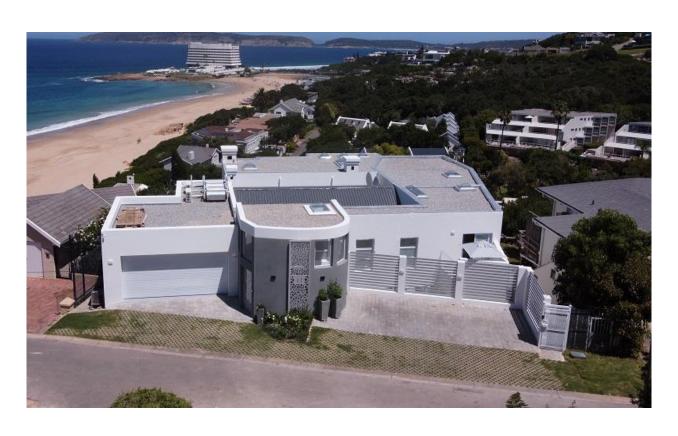

## **Endless Summer Villa Apartment 2**

This upmarket, tastefully furnished 5-bedroom apartment is situated on the lower level of this villa and has spectacular panoramic views stretching across the ocean. The gorgeous open plan living areas are light and bright and flow out to the patio through large glass folding doors where the views of Robberg Peninsula and the iconic Beacon Island hotel await. Long Summer days can be spent dipping in and out of the pool or taking a short stroll through the garden gate to the beach. Each bedroom is beautifully decorated, the master bedroom has a wood burning fireplace and leads out to the patio. One of the bedrooms has a separate entrance and is located around the side of the house. This apartment is exquisite with top end finishes and is well equipped.