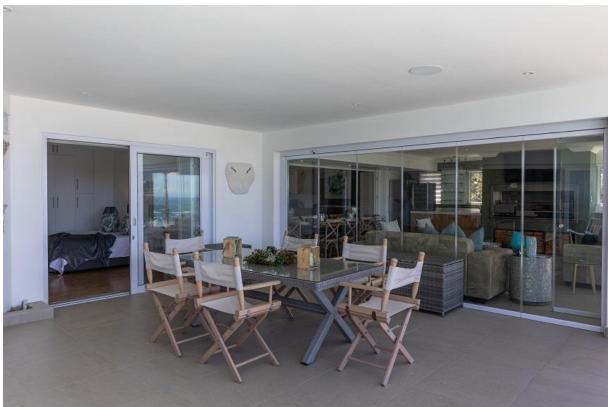

## **Endless Summer Villa Apartment 2**

This upmarket, tastefully furnished 5-bedroom apartment is situated on the lower level of this villa and has spectacular panoramic views stretching across the ocean. The gorgeous open plan living areas are light and bright and flow out to the patio through large glass folding doors where the views of Robberg Peninsula and the iconic Beacon Island hotel await. Long Summer days can be spent dipping in and out of the pool or taking a short stroll through the garden gate to the beach. Each bedroom is beautifully decorated, the master bedroom has a wood burning fireplace and leads out to the patio. One of the bedrooms has a separate entrance and is located around the side of the house. This apartment is exquisite with top end finishes and is well equipped.