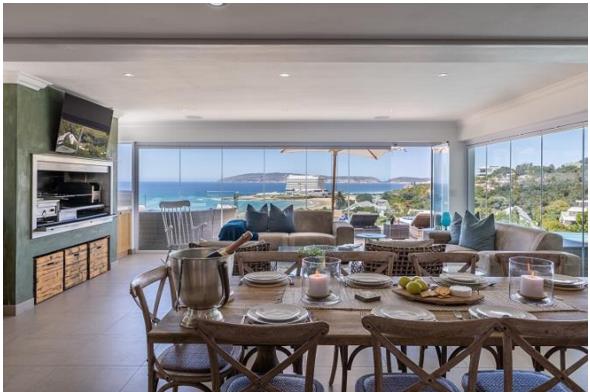

## **Endless Summer Villa Apartment 2**

This upmarket, tastefully furnished 5-bedroom apartment is situated on the lower level of this villa and has spectacular panoramic views stretching across the ocean. The gorgeous open plan living areas are light and bright and flow out to the patio through large glass folding doors where the views of Robberg Peninsula and the iconic Beacon Island hotel await. Long Summer days can be spent dipping in and out of the pool or taking a short stroll through the garden gate to the beach. Each bedroom is beautifully decorated, the master bedroom has a wood burning fireplace and leads out to the patio. One of the bedrooms has a separate entrance and is located around the side of the house. This apartment is exquisite with top end finishes and is well equipped.