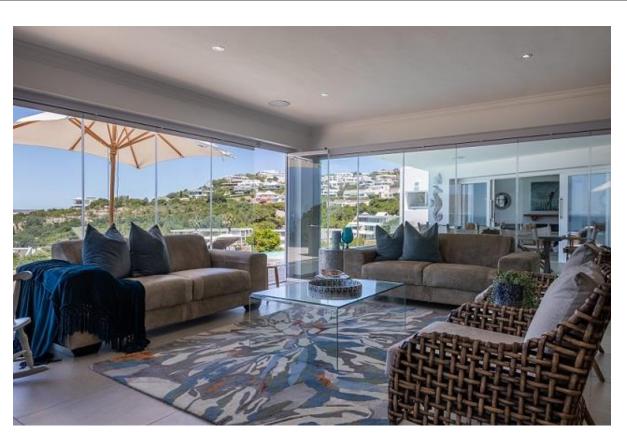

## **Endless Summer Villa Apartment 2**

This upmarket, tastefully furnished 5-bedroom apartment is situated on the lower level of this villa and has spectacular panoramic views stretching across the ocean. The gorgeous open plan living areas are light and bright and flow out to the patio through large glass folding doors where the views of Robberg Peninsula and the iconic Beacon Island hotel await. Long Summer days can be spent dipping in and out of the pool or taking a short stroll through the garden gate to the beach. Each bedroom is beautifully decorated, the master bedroom has a wood burning fireplace and leads out to the patio. One of the bedrooms has a separate entrance and is located around the side of the house. This apartment is exquisite with top end finishes and is well equipped.