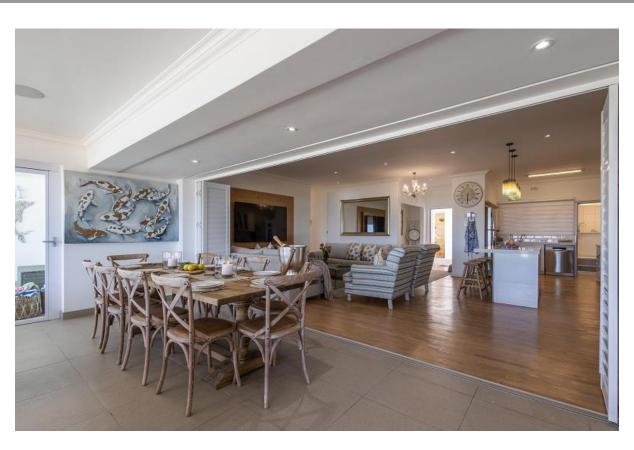

## **Endless Summer Villa Apartment 2**

This upmarket, tastefully furnished 5-bedroom apartment is situated on the lower level of this villa and has spectacular panoramic views stretching across the ocean. The gorgeous open plan living areas are light and bright and flow out to the patio through large glass folding doors where the views of Robberg Peninsula and the iconic Beacon Island hotel await. Long Summer days can be spent dipping in and out of the pool or taking a short stroll through the garden gate to the beach. Each bedroom is beautifully decorated, the master bedroom has a wood burning fireplace and leads out to the patio. One of the bedrooms has a separate entrance and is located around the side of the house. This apartment is exquisite with top end finishes and is well equipped.