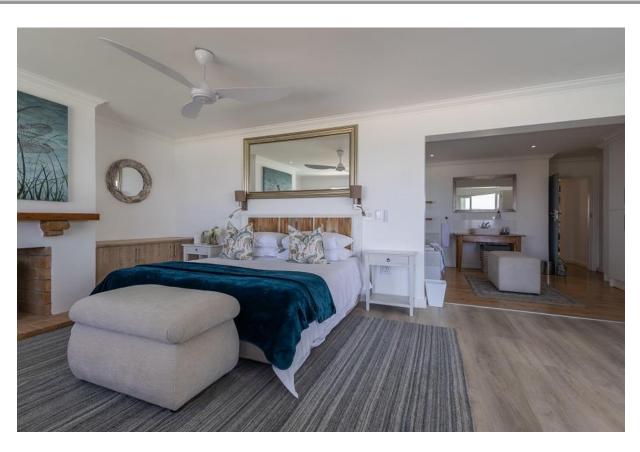

## **Endless Summer Villa Apartment 2**

This upmarket, tastefully furnished 5-bedroom apartment is situated on the lower level of this villa and has spectacular panoramic views stretching across the ocean. The gorgeous open plan living areas are light and bright and flow out to the patio through large glass folding doors where the views of Robberg Peninsula and the iconic Beacon Island hotel await. Long Summer days can be spent dipping in and out of the pool or taking a short stroll through the garden gate to the beach. Each bedroom is beautifully decorated, the master bedroom has a wood burning fireplace and leads out to the patio. One of the bedrooms has a separate entrance and is located around the side of the house. This apartment is exquisite with top end finishes and is well equipped.