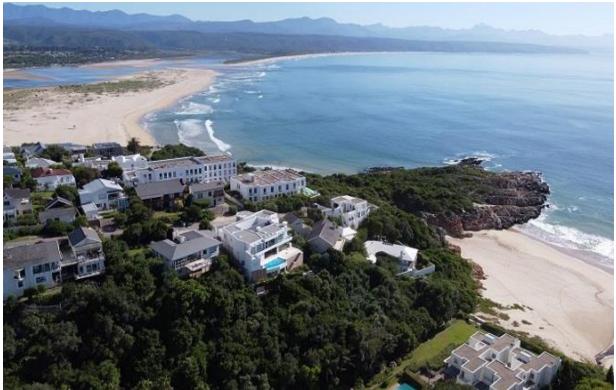

## **Endless Summer Villa Apartment 2**

This upmarket, tastefully furnished 5-bedroom apartment is situated on the lower level of this villa and has spectacular panoramic views stretching across the ocean. The gorgeous open plan living areas are light and bright and flow out to the patio through large glass folding doors where the views of Robberg Peninsula and the iconic Beacon Island hotel await. Long Summer days can be spent dipping in and out of the pool or taking a short stroll through the garden gate to the beach. Each bedroom is beautifully decorated, the master bedroom has a wood burning fireplace and leads out to the patio. One of the bedrooms has a separate entrance and is located around the side of the house. This apartment is exquisite with top end finishes and is well equipped.