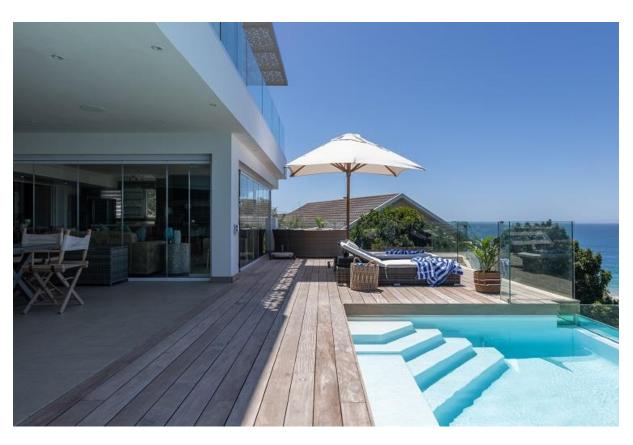

## **Endless Summer Villa Apartment 2**

This upmarket, tastefully furnished 5-bedroom apartment is situated on the lower level of this villa and has spectacular panoramic views stretching across the ocean. The gorgeous open plan living areas are light and bright and flow out to the patio through large glass folding doors where the views of Robberg Peninsula and the iconic Beacon Island hotel await. Long Summer days can be spent dipping in and out of the pool or taking a short stroll through the garden gate to the beach. Each bedroom is beautifully decorated, the master bedroom has a wood burning fireplace and leads out to the patio. One of the bedrooms has a separate entrance and is located around the side of the house. This apartment is exquisite with top end finishes and is well equipped.