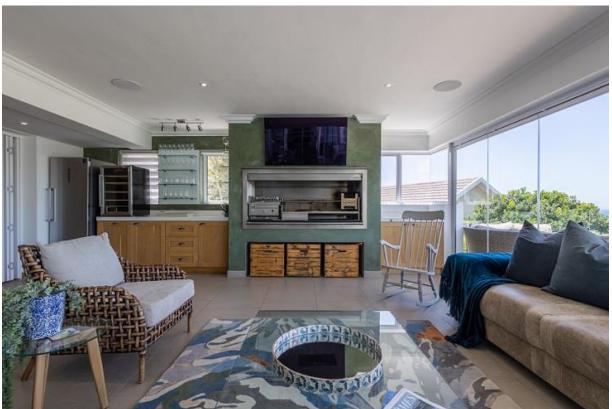

## **Endless Summer Villa Apartment 2**

This upmarket, tastefully furnished 5-bedroom apartment is situated on the lower level of this villa and has spectacular panoramic views stretching across the ocean. The gorgeous open plan living areas are light and bright and flow out to the patio through large glass folding doors where the views of Robberg Peninsula and the iconic Beacon Island hotel await. Long Summer days can be spent dipping in and out of the pool or taking a short stroll through the garden gate to the beach. Each bedroom is beautifully decorated, the master bedroom has a wood burning fireplace and leads out to the patio. One of the bedrooms has a separate entrance and is located around the side of the house. This apartment is exquisite with top end finishes and is well equipped.