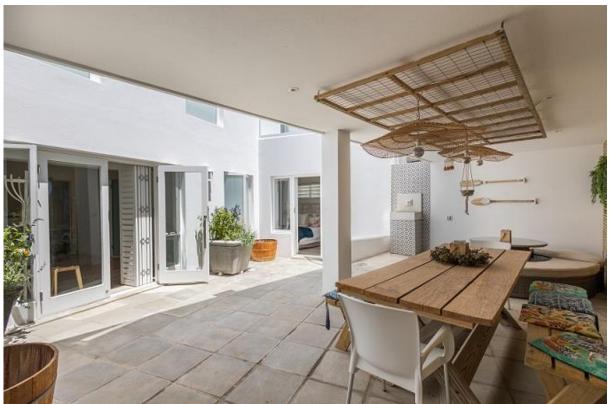

## **Endless Summer Villa Apartment 2**

This upmarket, tastefully furnished 5-bedroom apartment is situated on the lower level of this villa and has spectacular panoramic views stretching across the ocean. The gorgeous open plan living areas are light and bright and flow out to the patio through large glass folding doors where the views of Robberg Peninsula and the iconic Beacon Island hotel await. Long Summer days can be spent dipping in and out of the pool or taking a short stroll through the garden gate to the beach. Each bedroom is beautifully decorated, the master bedroom has a wood burning fireplace and leads out to the patio. One of the bedrooms has a separate entrance and is located around the side of the house. This apartment is exquisite with top end finishes and is well equipped.