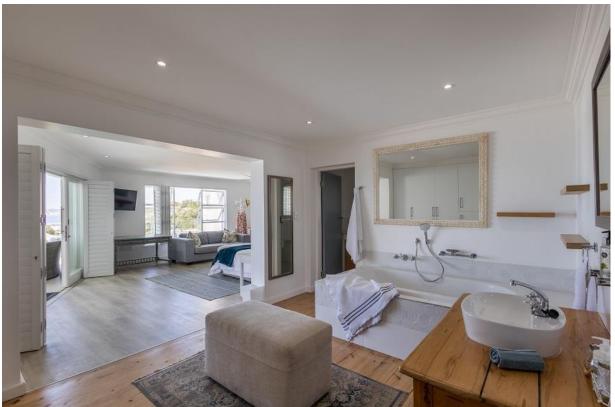

## **Endless Summer Villa Apartment 2**

This upmarket, tastefully furnished 5-bedroom apartment is situated on the lower level of this villa and has spectacular panoramic views stretching across the ocean. The gorgeous open plan living areas are light and bright and flow out to the patio through large glass folding doors where the views of Robberg Peninsula and the iconic Beacon Island hotel await. Long Summer days can be spent dipping in and out of the pool or taking a short stroll through the garden gate to the beach. Each bedroom is beautifully decorated, the master bedroom has a wood burning fireplace and leads out to the patio. One of the bedrooms has a separate entrance and is located around the side of the house. This apartment is exquisite with top end finishes and is well equipped.