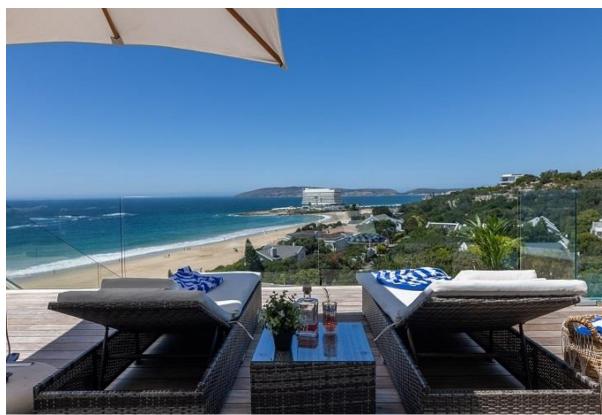

## **Endless Summer Villa Apartment 2**

This upmarket, tastefully furnished 5-bedroom apartment is situated on the lower level of this villa and has spectacular panoramic views stretching across the ocean. The gorgeous open plan living areas are light and bright and flow out to the patio through large glass folding doors where the views of Robberg Peninsula and the iconic Beacon Island hotel await. Long Summer days can be spent dipping in and out of the pool or taking a short stroll through the garden gate to the beach. Each bedroom is beautifully decorated, the master bedroom has a wood burning fireplace and leads out to the patio. One of the bedrooms has a separate entrance and is located around the side of the house. This apartment is exquisite with top end finishes and is well equipped.