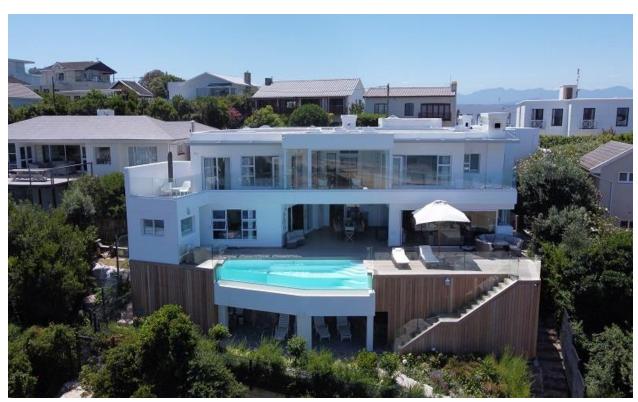

## **Endless Summer Villa Apartment 2**

This upmarket, tastefully furnished 5-bedroom apartment is situated on the lower level of this villa and has spectacular panoramic views stretching across the ocean. The gorgeous open plan living areas are light and bright and flow out to the patio through large glass folding doors where the views of Robberg Peninsula and the iconic Beacon Island hotel await. Long Summer days can be spent dipping in and out of the pool or taking a short stroll through the garden gate to the beach. Each bedroom is beautifully decorated, the master bedroom has a wood burning fireplace and leads out to the patio. One of the bedrooms has a separate entrance and is located around the side of the house. This apartment is exquisite with top end finishes and is well equipped.