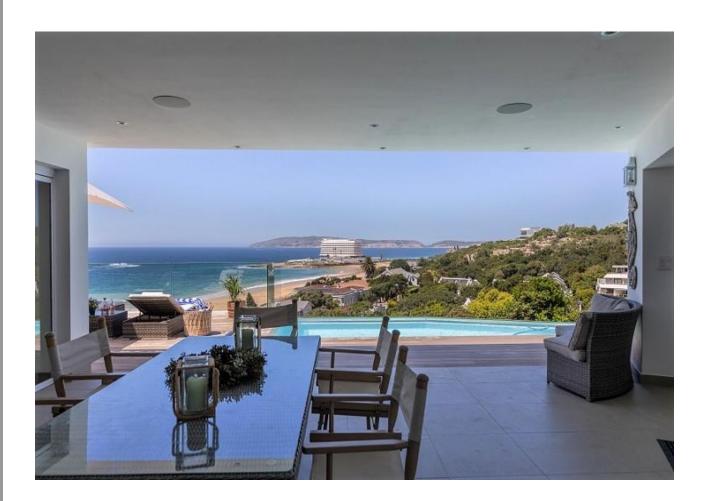

## **Endless Summer Villa Apartment 2**

This upmarket, tastefully furnished 5-bedroom apartment is situated on the lower level of this villa and has spectacular panoramic views stretching across the ocean. The gorgeous open plan living areas are light and bright and flow out to the patio through large glass folding doors where the views of Robberg Peninsula and the iconic Beacon Island hotel await. Long Summer days can be spent dipping in and out of the pool or taking a short stroll through the garden gate to the beach. Each bedroom is beautifully decorated, the master bedroom has a wood burning fireplace and leads out to the patio. One of the bedrooms has a separate entrance and is located around the side of the house. This apartment is exquisite with top end finishes and is well equipped.