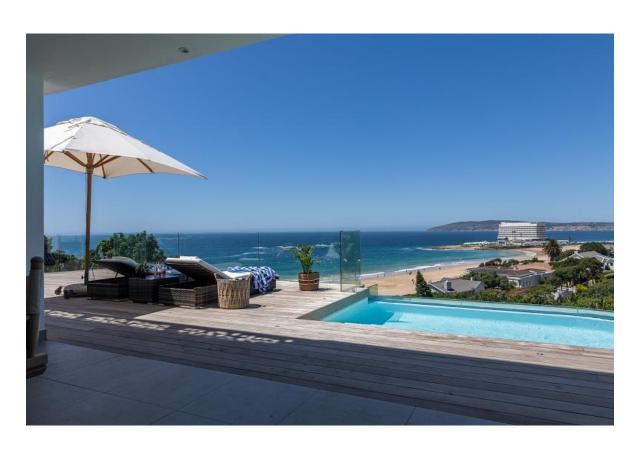

## **Endless Summer Villa Apartment 2**

This upmarket, tastefully furnished 5-bedroom apartment is situated on the lower level of this villa and has spectacular panoramic views stretching across the ocean. The gorgeous open plan living areas are light and bright and flow out to the patio through large glass folding doors where the views of Robberg Peninsula and the iconic Beacon Island hotel await. Long Summer days can be spent dipping in and out of the pool or taking a short stroll through the garden gate to the beach. Each bedroom is beautifully decorated, the master bedroom has a wood burning fireplace and leads out to the patio. One of the bedrooms has a separate entrance and is located around the side of the house. This apartment is exquisite with top end finishes and is well equipped.