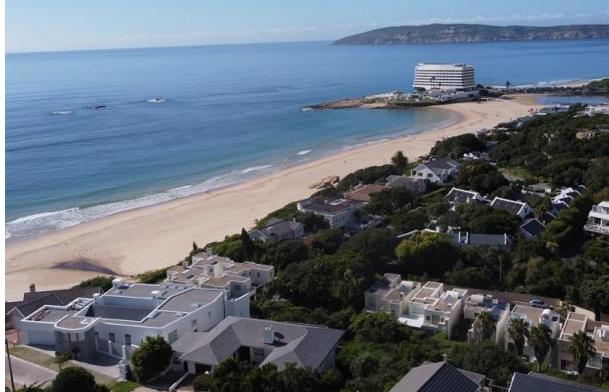

## **Endless Summer Villa Apartment 2**

This upmarket, tastefully furnished 5-bedroom apartment is situated on the lower level of this villa and has spectacular panoramic views stretching across the ocean. The gorgeous open plan living areas are light and bright and flow out to the patio through large glass folding doors where the views of Robberg Peninsula and the iconic Beacon Island hotel await. Long Summer days can be spent dipping in and out of the pool or taking a short stroll through the garden gate to the beach. Each bedroom is beautifully decorated, the master bedroom has a wood burning fireplace and leads out to the patio. One of the bedrooms has a separate entrance and is located around the side of the house. This apartment is exquisite with top end finishes and is well equipped.