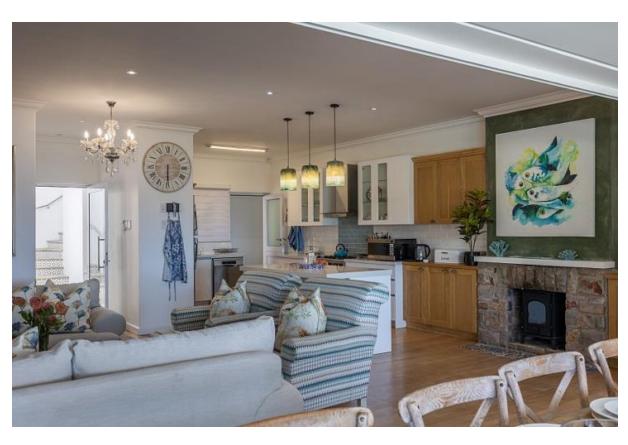

## **Endless Summer Villa Apartment 2**

This upmarket, tastefully furnished 5-bedroom apartment is situated on the lower level of this villa and has spectacular panoramic views stretching across the ocean. The gorgeous open plan living areas are light and bright and flow out to the patio through large glass folding doors where the views of Robberg Peninsula and the iconic Beacon Island hotel await. Long Summer days can be spent dipping in and out of the pool or taking a short stroll through the garden gate to the beach. Each bedroom is beautifully decorated, the master bedroom has a wood burning fireplace and leads out to the patio. One of the bedrooms has a separate entrance and is located around the side of the house. This apartment is exquisite with top end finishes and is well equipped.