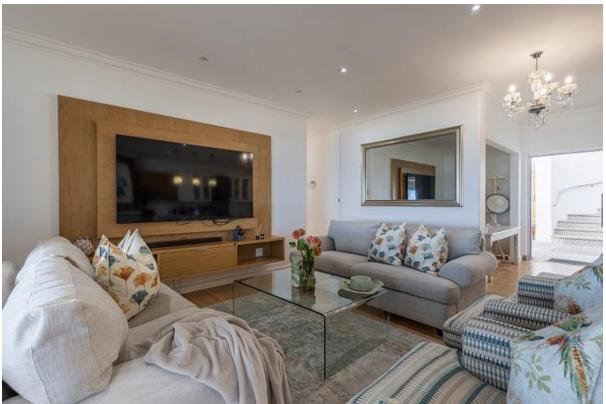

## **Endless Summer Villa Apartment 2**

This upmarket, tastefully furnished 5-bedroom apartment is situated on the lower level of this villa and has spectacular panoramic views stretching across the ocean. The gorgeous open plan living areas are light and bright and flow out to the patio through large glass folding doors where the views of Robberg Peninsula and the iconic Beacon Island hotel await. Long Summer days can be spent dipping in and out of the pool or taking a short stroll through the garden gate to the beach. Each bedroom is beautifully decorated, the master bedroom has a wood burning fireplace and leads out to the patio. One of the bedrooms has a separate entrance and is located around the side of the house. This apartment is exquisite with top end finishes and is well equipped.