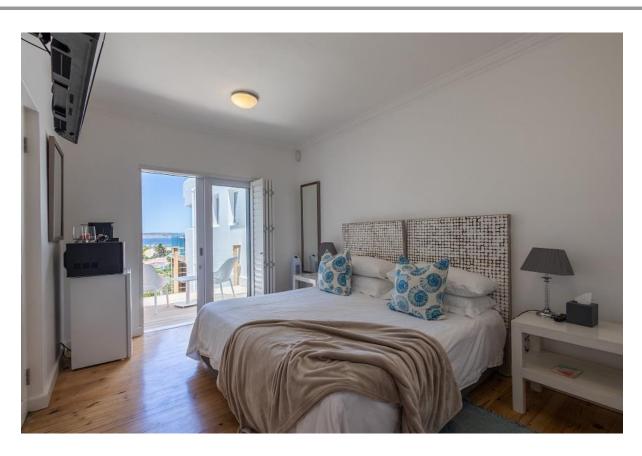

## **Endless Summer Villa Apartment 2**

This upmarket, tastefully furnished 5-bedroom apartment is situated on the lower level of this villa and has spectacular panoramic views stretching across the ocean. The gorgeous open plan living areas are light and bright and flow out to the patio through large glass folding doors where the views of Robberg Peninsula and the iconic Beacon Island hotel await. Long Summer days can be spent dipping in and out of the pool or taking a short stroll through the garden gate to the beach. Each bedroom is beautifully decorated, the master bedroom has a wood burning fireplace and leads out to the patio. One of the bedrooms has a separate entrance and is located around the side of the house. This apartment is exquisite with top end finishes and is well equipped.