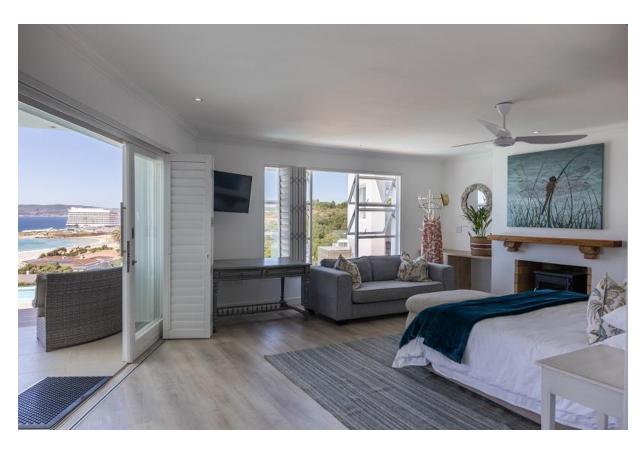

## **Endless Summer Villa Apartment 2**

This upmarket, tastefully furnished 5-bedroom apartment is situated on the lower level of this villa and has spectacular panoramic views stretching across the ocean. The gorgeous open plan living areas are light and bright and flow out to the patio through large glass folding doors where the views of Robberg Peninsula and the iconic Beacon Island hotel await. Long Summer days can be spent dipping in and out of the pool or taking a short stroll through the garden gate to the beach. Each bedroom is beautifully decorated, the master bedroom has a wood burning fireplace and leads out to the patio. One of the bedrooms has a separate entrance and is located around the side of the house. This apartment is exquisite with top end finishes and is well equipped.