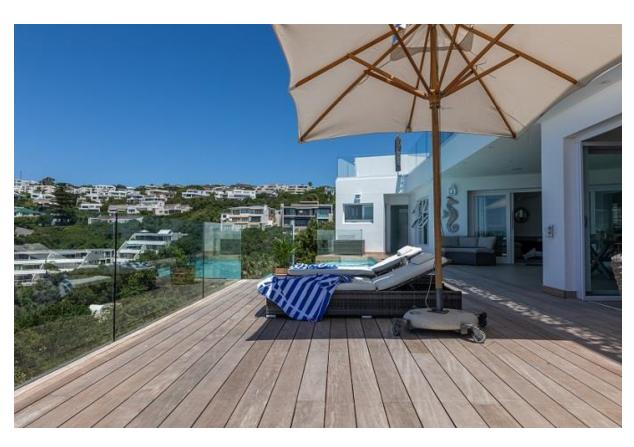

## **Endless Summer Villa Apartment 2**

This upmarket, tastefully furnished 5-bedroom apartment is situated on the lower level of this villa and has spectacular panoramic views stretching across the ocean. The gorgeous open plan living areas are light and bright and flow out to the patio through large glass folding doors where the views of Robberg Peninsula and the iconic Beacon Island hotel await. Long Summer days can be spent dipping in and out of the pool or taking a short stroll through the garden gate to the beach. Each bedroom is beautifully decorated, the master bedroom has a wood burning fireplace and leads out to the patio. One of the bedrooms has a separate entrance and is located around the side of the house. This apartment is exquisite with top end finishes and is well equipped.