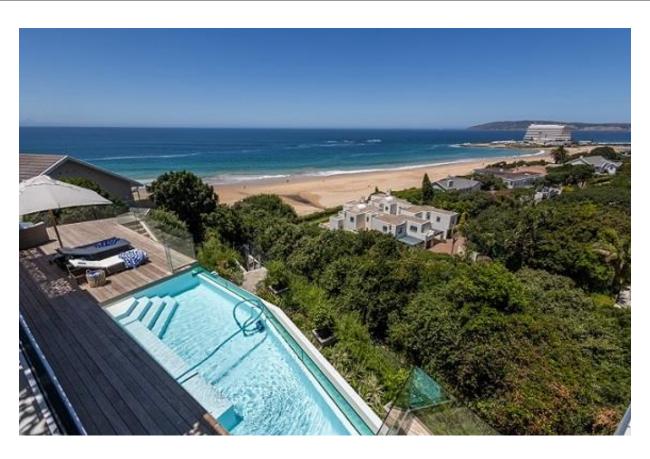

## **Endless Summer Villa Apartment 2**

This upmarket, tastefully furnished 5-bedroom apartment is situated on the lower level of this villa and has spectacular panoramic views stretching across the ocean. The gorgeous open plan living areas are light and bright and flow out to the patio through large glass folding doors where the views of Robberg Peninsula and the iconic Beacon Island hotel await. Long Summer days can be spent dipping in and out of the pool or taking a short stroll through the garden gate to the beach. Each bedroom is beautifully decorated, the master bedroom has a wood burning fireplace and leads out to the patio. One of the bedrooms has a separate entrance and is located around the side of the house. This apartment is exquisite with top end finishes and is well equipped.