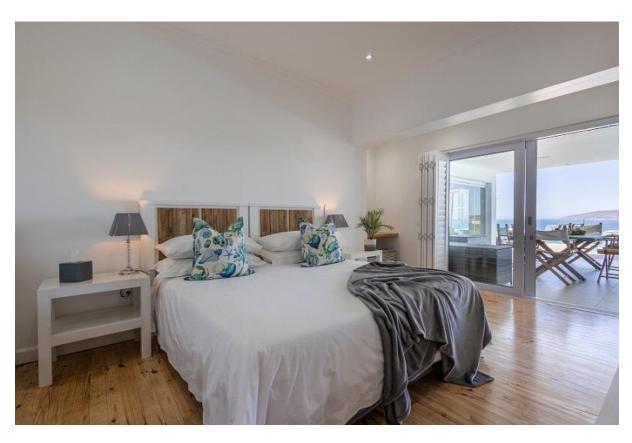

## **Endless Summer Villa Apartment 2**

This upmarket, tastefully furnished 5-bedroom apartment is situated on the lower level of this villa and has spectacular panoramic views stretching across the ocean. The gorgeous open plan living areas are light and bright and flow out to the patio through large glass folding doors where the views of Robberg Peninsula and the iconic Beacon Island hotel await. Long Summer days can be spent dipping in and out of the pool or taking a short stroll through the garden gate to the beach. Each bedroom is beautifully decorated, the master bedroom has a wood burning fireplace and leads out to the patio. One of the bedrooms has a separate entrance and is located around the side of the house. This apartment is exquisite with top end finishes and is well equipped.