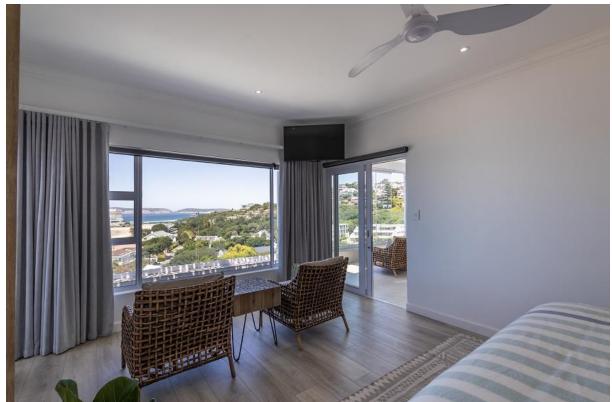

## **Endless Summer Villa Apartment 1**

A gorgeous, upmarket 3-bedroom apartment forms the top level of this villa, with spectacular panoramic views stretching across the ocean. Each bedroom has an en-suite bathroom and is modern and tastefully decorated. The kitchenette and lounge are open plan, with the lounge leading onto an entertainment barbeque area with large glass folding windows inviting the view in. Long summer days can be spent lounging by the pool, which is downstairs, taking in the gorgeous view of Robberg Peninsula and the iconic Beacon Island Hotel. This apartment is exquisite with top end finishes and perfectly located with just a short stroll through the garden gate and onto the beach.