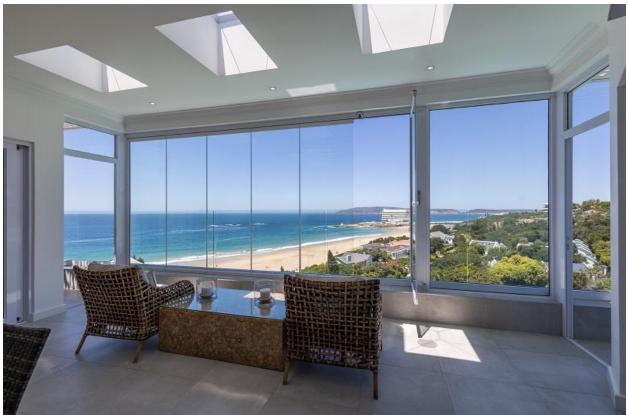

## **Endless Summer Villa Apartment 1**

A gorgeous, upmarket 3-bedroom apartment forms the top level of this villa, with spectacular panoramic views stretching across the ocean. Each bedroom has an en-suite bathroom and is modern and tastefully decorated. The kitchenette and lounge are open plan, with the lounge leading onto an entertainment barbeque area with large glass folding windows inviting the view in. Long summer days can be spent lounging by the pool, which is downstairs, taking in the gorgeous view of Robberg Peninsula and the iconic Beacon Island Hotel. This apartment is exquisite with top end finishes and perfectly located with just a short stroll through the garden gate and onto the beach.