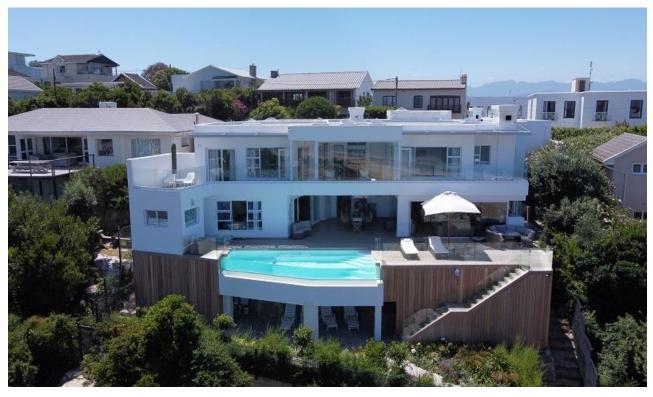

## **Endless Summer Villa Apartment 1**

A gorgeous, upmarket 3-bedroom apartment forms the top level of this villa, with spectacular panoramic views stretching across the ocean. Each bedroom has an en-suite bathroom and is modern and tastefully decorated. The kitchenette and lounge are open plan, with the lounge leading onto an entertainment barbeque area with large glass folding windows inviting the view in. Long summer days can be spent lounging by the pool, which is downstairs, taking in the gorgeous view of Robberg Peninsula and the iconic Beacon Island Hotel. This apartment is exquisite with top end finishes and perfectly located with just a short stroll through the garden gate and onto the beach.