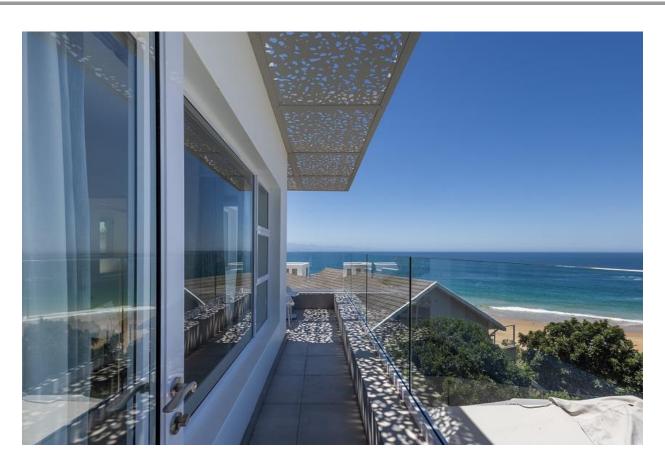

## **Endless Summer Villa Apartment 1**

A gorgeous, upmarket 3-bedroom apartment forms the top level of this villa, with spectacular panoramic views stretching across the ocean. Each bedroom has an en-suite bathroom and is modern and tastefully decorated. The kitchenette and lounge are open plan, with the lounge leading onto an entertainment barbeque area with large glass folding windows inviting the view in. Long summer days can be spent lounging by the pool, which is downstairs, taking in the gorgeous view of Robberg Peninsula and the iconic Beacon Island Hotel. This apartment is exquisite with top end finishes and perfectly located with just a short stroll through the garden gate and onto the beach.