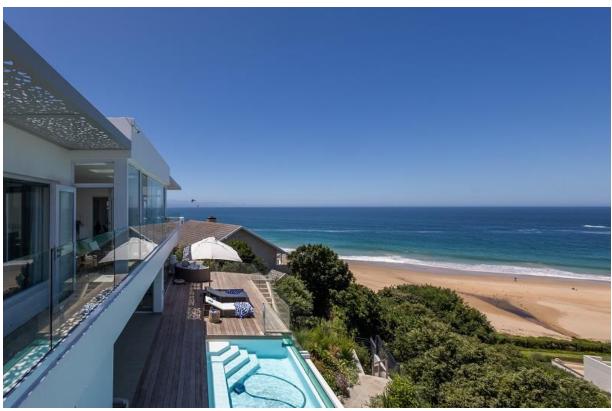

## **Endless Summer Villa Apartment 1**

A gorgeous, upmarket 3-bedroom apartment forms the top level of this villa, with spectacular panoramic views stretching across the ocean. Each bedroom has an en-suite bathroom and is modern and tastefully decorated. The kitchenette and lounge are open plan, with the lounge leading onto an entertainment barbeque area with large glass folding windows inviting the view in. Long summer days can be spent lounging by the pool, which is downstairs, taking in the gorgeous view of Robberg Peninsula and the iconic Beacon Island Hotel. This apartment is exquisite with top end finishes and perfectly located with just a short stroll through the garden gate and onto the beach.