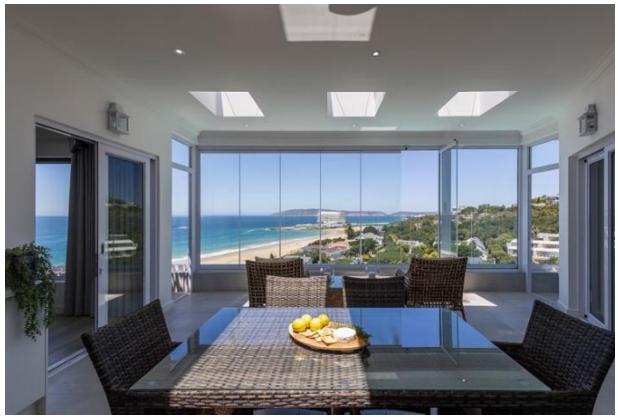

## **Endless Summer Villa Apartment 1**

A gorgeous, upmarket 3-bedroom apartment forms the top level of this villa, with spectacular panoramic views stretching across the ocean. Each bedroom has an en-suite bathroom and is modern and tastefully decorated. The kitchenette and lounge are open plan, with the lounge leading onto an entertainment barbeque area with large glass folding windows inviting the view in. Long summer days can be spent lounging by the pool, which is downstairs, taking in the gorgeous view of Robberg Peninsula and the iconic Beacon Island Hotel. This apartment is exquisite with top end finishes and perfectly located with just a short stroll through the garden gate and onto the beach.