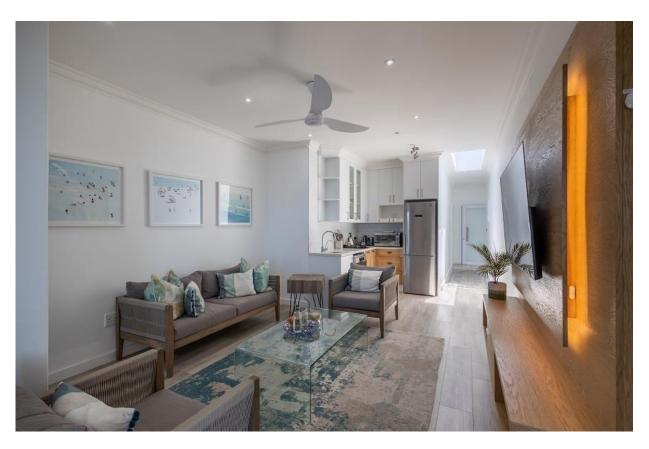

## **Endless Summer Villa Apartment 1**

A gorgeous, upmarket 3-bedroom apartment forms the top level of this villa, with spectacular panoramic views stretching across the ocean. Each bedroom has an en-suite bathroom and is modern and tastefully decorated. The kitchenette and lounge are open plan, with the lounge leading onto an entertainment barbeque area with large glass folding windows inviting the view in. Long summer days can be spent lounging by the pool, which is downstairs, taking in the gorgeous view of Robberg Peninsula and the iconic Beacon Island Hotel. This apartment is exquisite with top end finishes and perfectly located with just a short stroll through the garden gate and onto the beach.