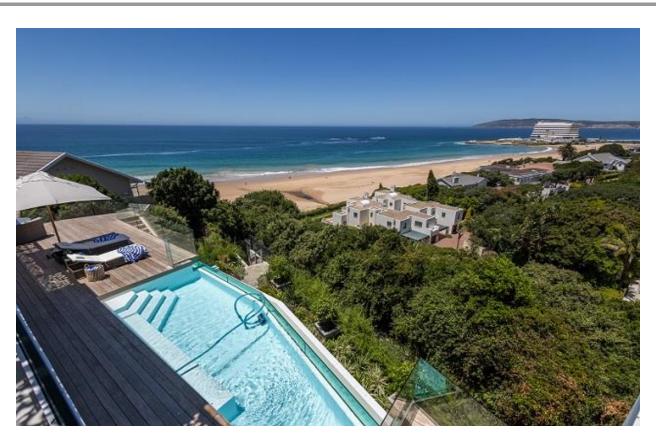

## **Endless Summer Villa Apartment 1**

A gorgeous, upmarket 3-bedroom apartment forms the top level of this villa, with spectacular panoramic views stretching across the ocean. Each bedroom has an en-suite bathroom and is modern and tastefully decorated. The kitchenette and lounge are open plan, with the lounge leading onto an entertainment barbeque area with large glass folding windows inviting the view in. Long summer days can be spent lounging by the pool, which is downstairs, taking in the gorgeous view of Robberg Peninsula and the iconic Beacon Island Hotel. This apartment is exquisite with top end finishes and perfectly located with just a short stroll through the garden gate and onto the beach.