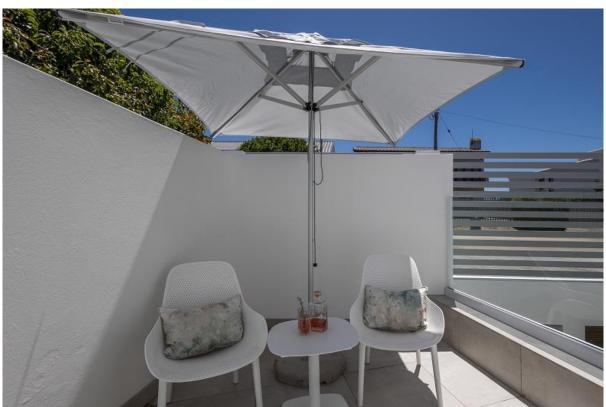

## **Endless Summer Villa Apartment 1**

A gorgeous, upmarket 3-bedroom apartment forms the top level of this villa, with spectacular panoramic views stretching across the ocean. Each bedroom has an en-suite bathroom and is modern and tastefully decorated. The kitchenette and lounge are open plan, with the lounge leading onto an entertainment barbeque area with large glass folding windows inviting the view in. Long summer days can be spent lounging by the pool, which is downstairs, taking in the gorgeous view of Robberg Peninsula and the iconic Beacon Island Hotel. This apartment is exquisite with top end finishes and perfectly located with just a short stroll through the garden gate and onto the beach.