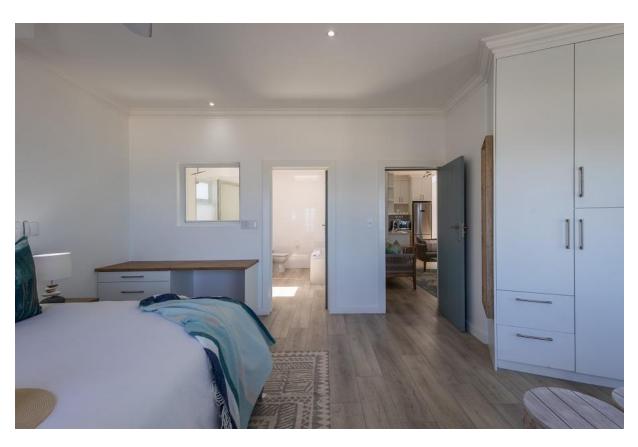

## **Endless Summer Villa Apartment 1**

A gorgeous, upmarket 3-bedroom apartment forms the top level of this villa, with spectacular panoramic views stretching across the ocean. Each bedroom has an en-suite bathroom and is modern and tastefully decorated. The kitchenette and lounge are open plan, with the lounge leading onto an entertainment barbeque area with large glass folding windows inviting the view in. Long summer days can be spent lounging by the pool, which is downstairs, taking in the gorgeous view of Robberg Peninsula and the iconic Beacon Island Hotel. This apartment is exquisite with top end finishes and perfectly located with just a short stroll through the garden gate and onto the beach.