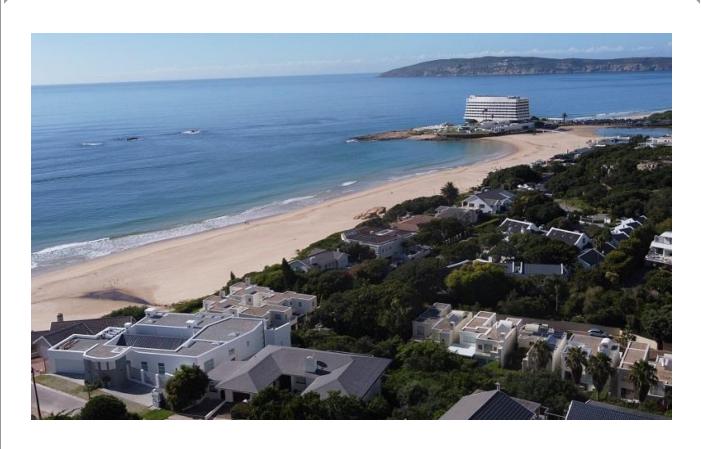

## **Endless Summer Villa Apartment 1**

A gorgeous, upmarket 3-bedroom apartment forms the top level of this villa, with spectacular panoramic views stretching across the ocean. Each bedroom has an en-suite bathroom and is modern and tastefully decorated. The kitchenette and lounge are open plan, with the lounge leading onto an entertainment barbeque area with large glass folding windows inviting the view in. Long summer days can be spent lounging by the pool, which is downstairs, taking in the gorgeous view of Robberg Peninsula and the iconic Beacon Island Hotel. This apartment is exquisite with top end finishes and perfectly located with just a short stroll through the garden gate and onto the beach.