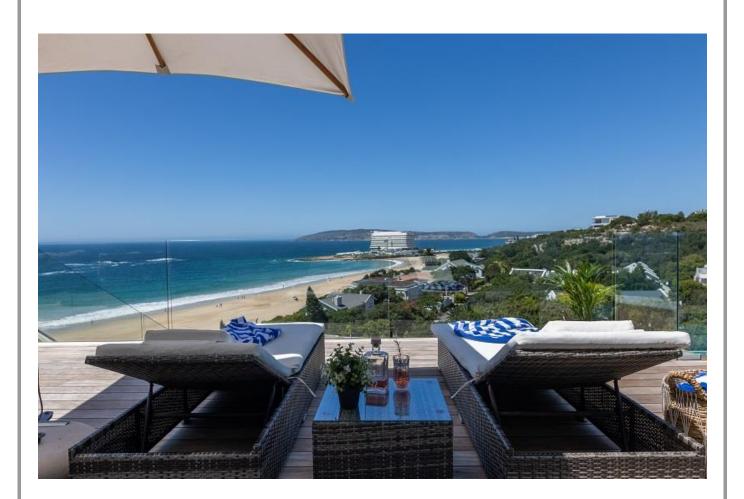

## **Endless Summer Villa Apartment 1**

A gorgeous, upmarket 3-bedroom apartment forms the top level of this villa, with spectacular panoramic views stretching across the ocean. Each bedroom has an en-suite bathroom and is modern and tastefully decorated. The kitchenette and lounge are open plan, with the lounge leading onto an entertainment barbeque area with large glass folding windows inviting the view in. Long summer days can be spent lounging by the pool, which is downstairs, taking in the gorgeous view of Robberg Peninsula and the iconic Beacon Island Hotel. This apartment is exquisite with top end finishes and perfectly located with just a short stroll through the garden gate and onto the beach.