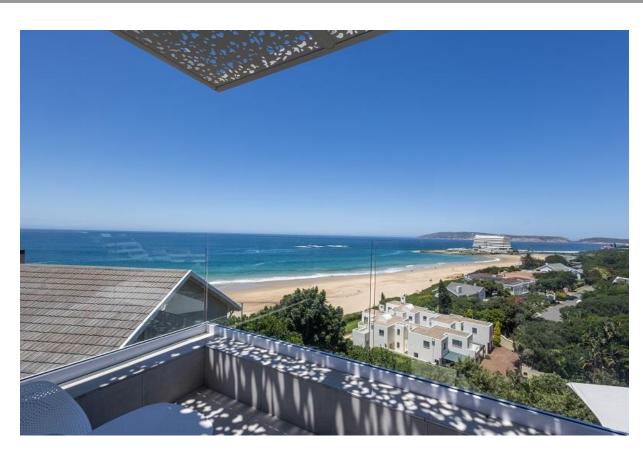

## **Endless Summer Villa Apartment 1**

A gorgeous, upmarket 3-bedroom apartment forms the top level of this villa, with spectacular panoramic views stretching across the ocean. Each bedroom has an en-suite bathroom and is modern and tastefully decorated. The kitchenette and lounge are open plan, with the lounge leading onto an entertainment barbeque area with large glass folding windows inviting the view in. Long summer days can be spent lounging by the pool, which is downstairs, taking in the gorgeous view of Robberg Peninsula and the iconic Beacon Island Hotel. This apartment is exquisite with top end finishes and perfectly located with just a short stroll through the garden gate and onto the beach.