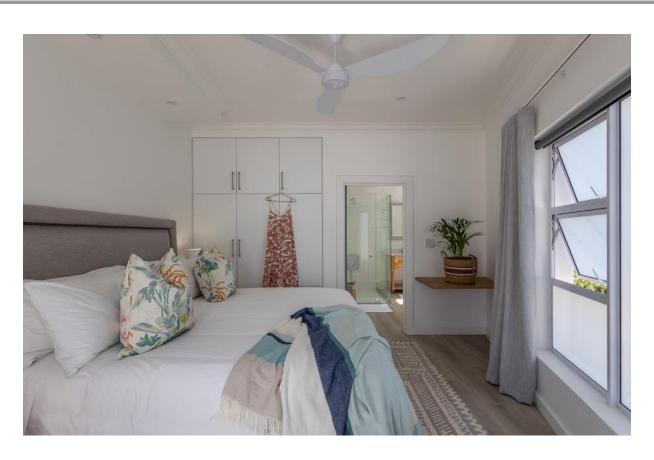

## **Endless Summer Villa Apartment 1**

A gorgeous, upmarket 3-bedroom apartment forms the top level of this villa, with spectacular panoramic views stretching across the ocean. Each bedroom has an en-suite bathroom and is modern and tastefully decorated. The kitchenette and lounge are open plan, with the lounge leading onto an entertainment barbeque area with large glass folding windows inviting the view in. Long summer days can be spent lounging by the pool, which is downstairs, taking in the gorgeous view of Robberg Peninsula and the iconic Beacon Island Hotel. This apartment is exquisite with top end finishes and perfectly located with just a short stroll through the garden gate and onto the beach.