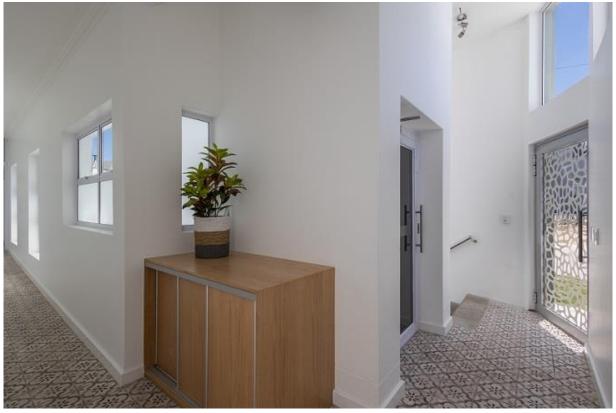

## **Endless Summer Villa Apartment 1**

A gorgeous, upmarket 3-bedroom apartment forms the top level of this villa, with spectacular panoramic views stretching across the ocean. Each bedroom has an en-suite bathroom and is modern and tastefully decorated. The kitchenette and lounge are open plan, with the lounge leading onto an entertainment barbeque area with large glass folding windows inviting the view in. Long summer days can be spent lounging by the pool, which is downstairs, taking in the gorgeous view of Robberg Peninsula and the iconic Beacon Island Hotel. This apartment is exquisite with top end finishes and perfectly located with just a short stroll through the garden gate and onto the beach.