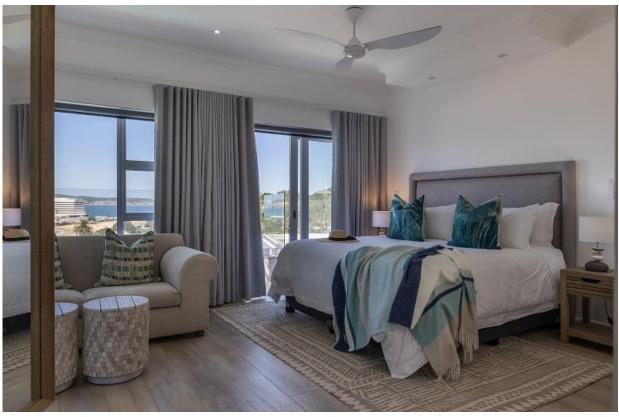

## **Endless Summer Villa Apartment 1**

A gorgeous, upmarket 3-bedroom apartment forms the top level of this villa, with spectacular panoramic views stretching across the ocean. Each bedroom has an en-suite bathroom and is modern and tastefully decorated. The kitchenette and lounge are open plan, with the lounge leading onto an entertainment barbeque area with large glass folding windows inviting the view in. Long summer days can be spent lounging by the pool, which is downstairs, taking in the gorgeous view of Robberg Peninsula and the iconic Beacon Island Hotel. This apartment is exquisite with top end finishes and perfectly located with just a short stroll through the garden gate and onto the beach.