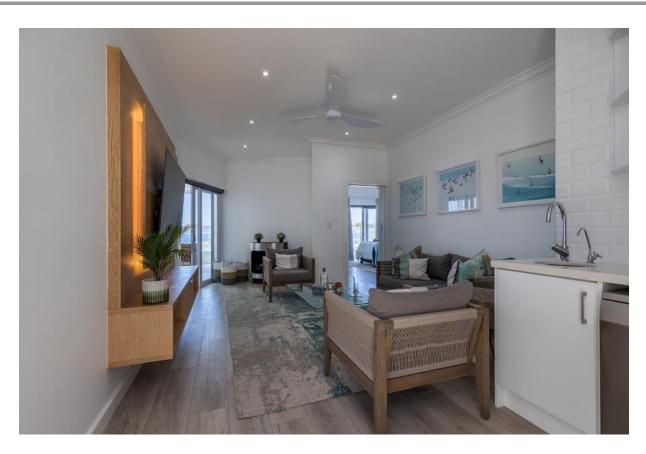

## **Endless Summer Villa Apartment 1**

A gorgeous, upmarket 3-bedroom apartment forms the top level of this villa, with spectacular panoramic views stretching across the ocean. Each bedroom has an en-suite bathroom and is modern and tastefully decorated. The kitchenette and lounge are open plan, with the lounge leading onto an entertainment barbeque area with large glass folding windows inviting the view in. Long summer days can be spent lounging by the pool, which is downstairs, taking in the gorgeous view of Robberg Peninsula and the iconic Beacon Island Hotel. This apartment is exquisite with top end finishes and perfectly located with just a short stroll through the garden gate and onto the beach.