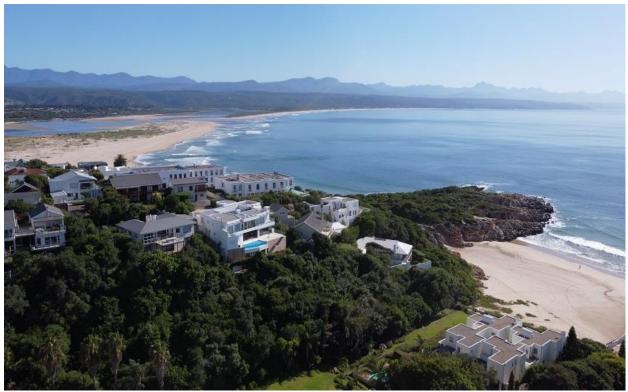

## **Endless Summer Villa Apartment 1**

A gorgeous, upmarket 3-bedroom apartment forms the top level of this villa, with spectacular panoramic views stretching across the ocean. Each bedroom has an en-suite bathroom and is modern and tastefully decorated. The kitchenette and lounge are open plan, with the lounge leading onto an entertainment barbeque area with large glass folding windows inviting the view in. Long summer days can be spent lounging by the pool, which is downstairs, taking in the gorgeous view of Robberg Peninsula and the iconic Beacon Island Hotel. This apartment is exquisite with top end finishes and perfectly located with just a short stroll through the garden gate and onto the beach.