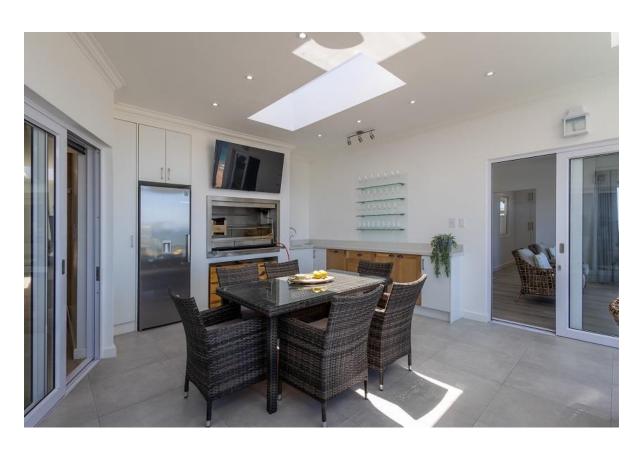

## **Endless Summer Villa Apartment 1**

A gorgeous, upmarket 3-bedroom apartment forms the top level of this villa, with spectacular panoramic views stretching across the ocean. Each bedroom has an en-suite bathroom and is modern and tastefully decorated. The kitchenette and lounge are open plan, with the lounge leading onto an entertainment barbeque area with large glass folding windows inviting the view in. Long summer days can be spent lounging by the pool, which is downstairs, taking in the gorgeous view of Robberg Peninsula and the iconic Beacon Island Hotel. This apartment is exquisite with top end finishes and perfectly located with just a short stroll through the garden gate and onto the beach.