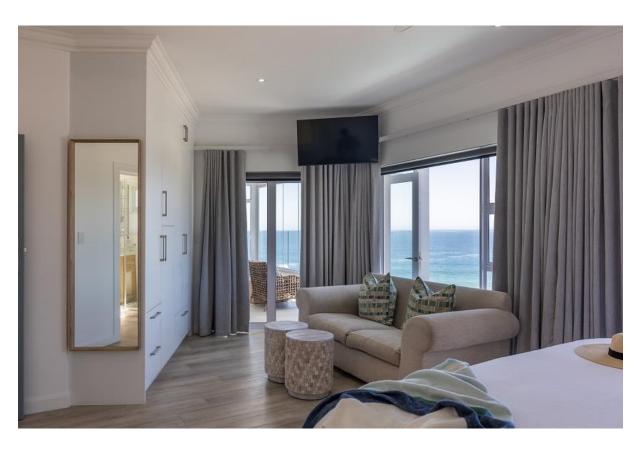

## **Endless Summer Villa Apartment 1**

A gorgeous, upmarket 3-bedroom apartment forms the top level of this villa, with spectacular panoramic views stretching across the ocean. Each bedroom has an en-suite bathroom and is modern and tastefully decorated. The kitchenette and lounge are open plan, with the lounge leading onto an entertainment barbeque area with large glass folding windows inviting the view in. Long summer days can be spent lounging by the pool, which is downstairs, taking in the gorgeous view of Robberg Peninsula and the iconic Beacon Island Hotel. This apartment is exquisite with top end finishes and perfectly located with just a short stroll through the garden gate and onto the beach.