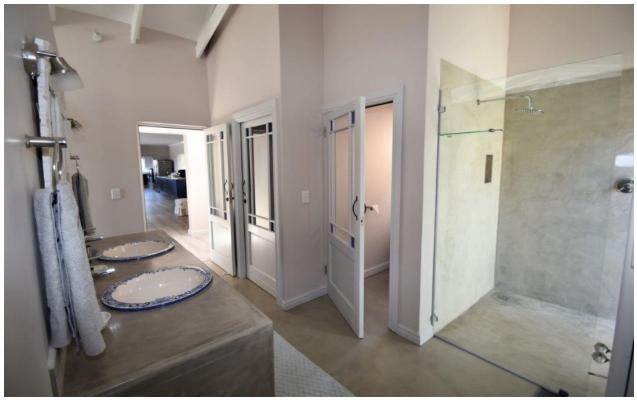

## Dorothea 30

This newly renovated home offers four en-suite bedrooms, sleeping eight comfortably. Within easy walking distance to the Lagoon, beaches and shops, this home is ideally situated for a holiday at the coast! Direct access double garage leads you into the ground level of the house which has two bedrooms – one opening up to the immaculate front garden and the other to a small courtyard patio which is also shared by the games room entrance. The living and entertaining areas are on the upper floor taking full advantage of the mountain and sea views. Sunny and bright, the large patio is partially covered and has a wooden ceiling fan to help keep you cool during those hot balmy evenings. Take a dip in the pool while the barbecue is lit and watch the ever changing sky as dusk falls. The kitchen is fully equipped and the scullery/laundry is separate. This floor also has a reading nook and guest cloakroom in addition to the third bedroom and master bedroom. The master bedroom boasts a large walk in dressing room, outdoor shower option and stacking doors opening onto the entertainment area.