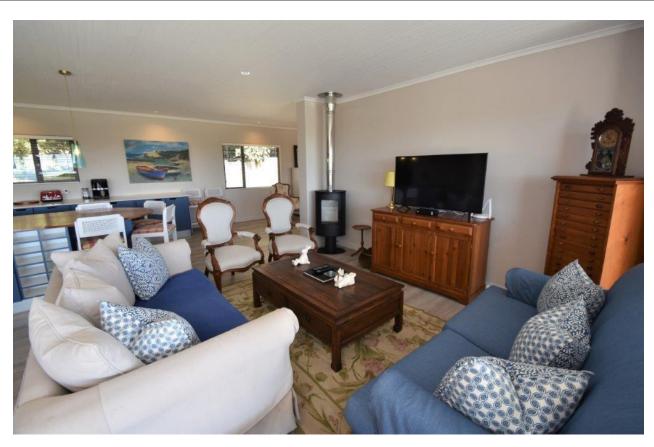

## Dorothea 30

This newly renovated home offers four en-suite bedrooms, sleeping eight comfortably. Within easy walking distance to the Lagoon, beaches and shops, this home is ideally situated for a holiday at the coast! Direct access double garage leads you into the ground level of the house which has two bedrooms – one opening up to the immaculate front garden and the other to a small courtyard patio which is also shared by the games room entrance. The living and entertaining areas are on the upper floor taking full advantage of the mountain and sea views. Sunny and bright, the large patio is partially covered and has a wooden ceiling fan to help keep you cool during those hot balmy evenings. Take a dip in the pool while the barbecue is lit and watch the ever changing sky as dusk falls. The kitchen is fully equipped and the scullery/laundry is separate. This floor also has a reading nook and guest cloakroom in addition to the third bedroom and master bedroom. The master bedroom boasts a large walk in dressing room, outdoor shower option and stacking doors opening onto the entertainment area.