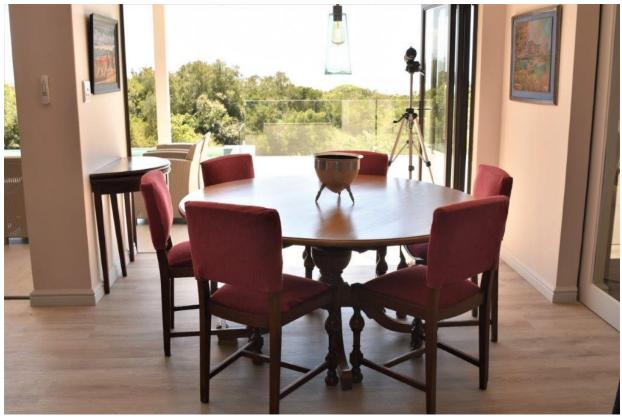

## Dorothea 30

This newly renovated home offers four en-suite bedrooms, sleeping eight comfortably. Within easy walking distance to the Lagoon, beaches and shops, this home is ideally situated for a holiday at the coast! Direct access double garage leads you into the ground level of the house which has two bedrooms – one opening up to the immaculate front garden and the other to a small courtyard patio which is also shared by the games room entrance. The living and entertaining areas are on the upper floor taking full advantage of the mountain and sea views. Sunny and bright, the large patio is partially covered and has a wooden ceiling fan to help keep you cool during those hot balmy evenings. Take a dip in the pool while the barbecue is lit and watch the ever changing sky as dusk falls. The kitchen is fully equipped and the scullery/laundry is separate. This floor also has a reading nook and guest cloakroom in addition to the third bedroom and master bedroom. The master bedroom boasts a large walk in dressing room, outdoor shower option and stacking doors opening onto the entertainment area.