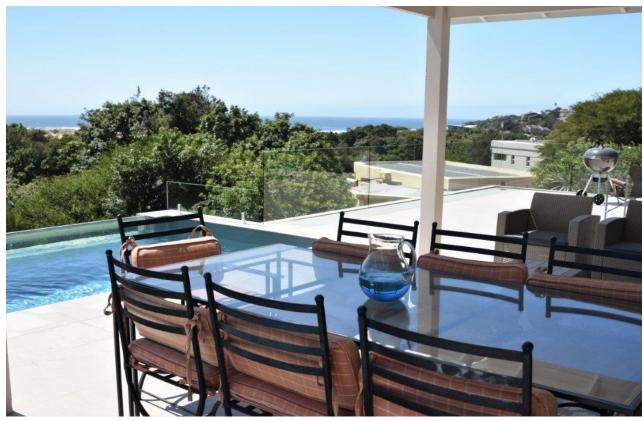

## Dorothea 30

This newly renovated home offers four en-suite bedrooms, sleeping eight comfortably. Within easy walking distance to the Lagoon, beaches and shops, this home is ideally situated for a holiday at the coast! Direct access double garage leads you into the ground level of the house which has two bedrooms – one opening up to the immaculate front garden and the other to a small courtyard patio which is also shared by the games room entrance. The living and entertaining areas are on the upper floor taking full advantage of the mountain and sea views. Sunny and bright, the large patio is partially covered and has a wooden ceiling fan to help keep you cool during those hot balmy evenings. Take a dip in the pool while the barbecue is lit and watch the ever changing sky as dusk falls. The kitchen is fully equipped and the scullery/laundry is separate. This floor also has a reading nook and guest cloakroom in addition to the third bedroom and master bedroom. The master bedroom boasts a large walk in dressing room, outdoor shower option and stacking doors opening onto the entertainment area.