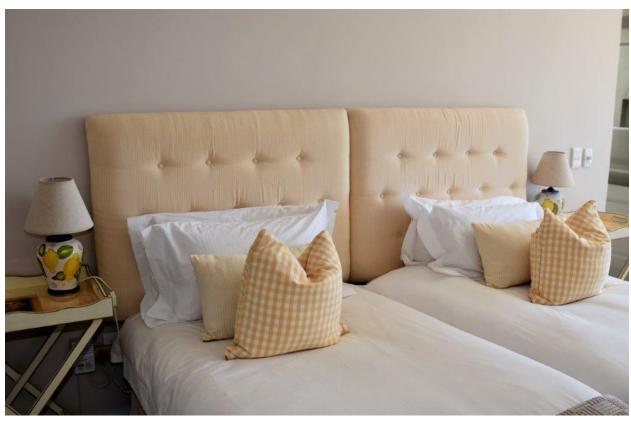

## Dorothea 30

This newly renovated home offers four en-suite bedrooms, sleeping eight comfortably. Within easy walking distance to the Lagoon, beaches and shops, this home is ideally situated for a holiday at the coast! Direct access double garage leads you into the ground level of the house which has two bedrooms – one opening up to the immaculate front garden and the other to a small courtyard patio which is also shared by the games room entrance. The living and entertaining areas are on the upper floor taking full advantage of the mountain and sea views. Sunny and bright, the large patio is partially covered and has a wooden ceiling fan to help keep you cool during those hot balmy evenings. Take a dip in the pool while the barbecue is lit and watch the ever changing sky as dusk falls. The kitchen is fully equipped and the scullery/laundry is separate. This floor also has a reading nook and guest cloakroom in addition to the third bedroom and master bedroom. The master bedroom boasts a large walk in dressing room, outdoor shower option and stacking doors opening onto the entertainment area.