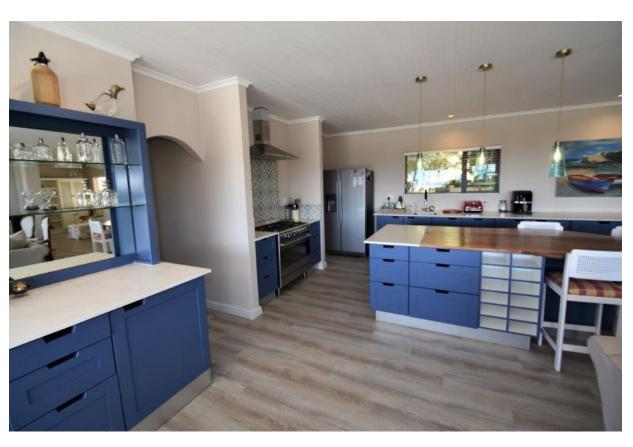

## Dorothea 30

This newly renovated home offers four en-suite bedrooms, sleeping eight comfortably. Within easy walking distance to the Lagoon, beaches and shops, this home is ideally situated for a holiday at the coast! Direct access double garage leads you into the ground level of the house which has two bedrooms – one opening up to the immaculate front garden and the other to a small courtyard patio which is also shared by the games room entrance. The living and entertaining areas are on the upper floor taking full advantage of the mountain and sea views. Sunny and bright, the large patio is partially covered and has a wooden ceiling fan to help keep you cool during those hot balmy evenings. Take a dip in the pool while the barbecue is lit and watch the ever changing sky as dusk falls. The kitchen is fully equipped and the scullery/laundry is separate. This floor also has a reading nook and guest cloakroom in addition to the third bedroom and master bedroom. The master bedroom boasts a large walk in dressing room, outdoor shower option and stacking doors opening onto the entertainment area.