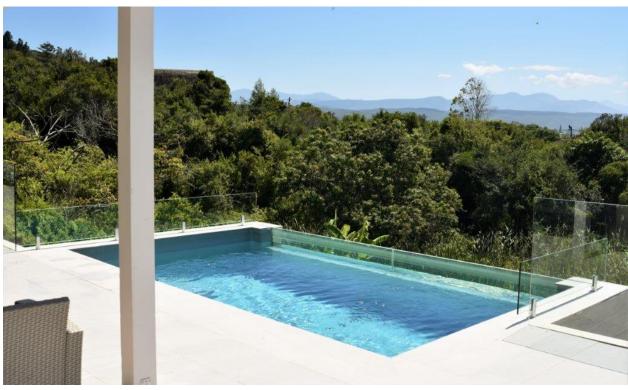

## Dorothea 30

This newly renovated home offers four en-suite bedrooms, sleeping eight comfortably. Within easy walking distance to the Lagoon, beaches and shops, this home is ideally situated for a holiday at the coast! Direct access double garage leads you into the ground level of the house which has two bedrooms – one opening up to the immaculate front garden and the other to a small courtyard patio which is also shared by the games room entrance. The living and entertaining areas are on the upper floor taking full advantage of the mountain and sea views. Sunny and bright, the large patio is partially covered and has a wooden ceiling fan to help keep you cool during those hot balmy evenings. Take a dip in the pool while the barbecue is lit and watch the ever changing sky as dusk falls. The kitchen is fully equipped and the scullery/laundry is separate. This floor also has a reading nook and guest cloakroom in addition to the third bedroom and master bedroom. The master bedroom boasts a large walk in dressing room, outdoor shower option and stacking doors opening onto the entertainment area.