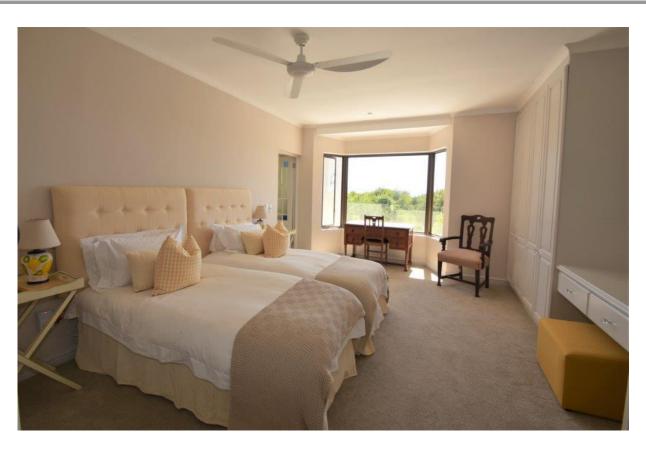

## Dorothea 30

This newly renovated home offers four en-suite bedrooms, sleeping eight comfortably. Within easy walking distance to the Lagoon, beaches and shops, this home is ideally situated for a holiday at the coast! Direct access double garage leads you into the ground level of the house which has two bedrooms – one opening up to the immaculate front garden and the other to a small courtyard patio which is also shared by the games room entrance. The living and entertaining areas are on the upper floor taking full advantage of the mountain and sea views. Sunny and bright, the large patio is partially covered and has a wooden ceiling fan to help keep you cool during those hot balmy evenings. Take a dip in the pool while the barbecue is lit and watch the ever changing sky as dusk falls. The kitchen is fully equipped and the scullery/laundry is separate. This floor also has a reading nook and guest cloakroom in addition to the third bedroom and master bedroom. The master bedroom boasts a large walk in dressing room, outdoor shower option and stacking doors opening onto the entertainment area.