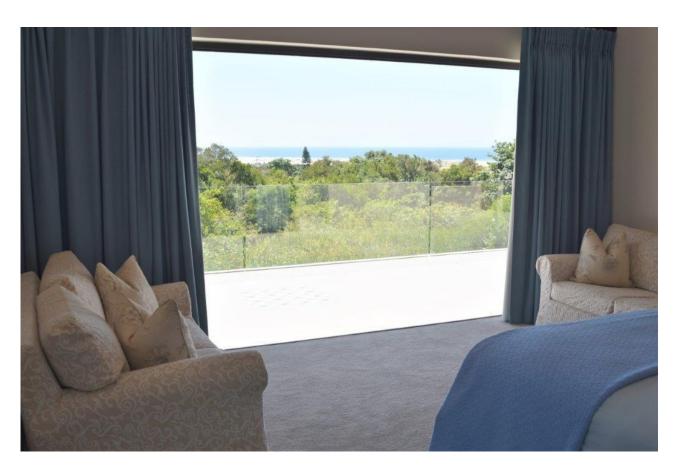

## Dorothea 30

This newly renovated home offers four en-suite bedrooms, sleeping eight comfortably. Within easy walking distance to the Lagoon, beaches and shops, this home is ideally situated for a holiday at the coast! Direct access double garage leads you into the ground level of the house which has two bedrooms – one opening up to the immaculate front garden and the other to a small courtyard patio which is also shared by the games room entrance. The living and entertaining areas are on the upper floor taking full advantage of the mountain and sea views. Sunny and bright, the large patio is partially covered and has a wooden ceiling fan to help keep you cool during those hot balmy evenings. Take a dip in the pool while the barbecue is lit and watch the ever changing sky as dusk falls. The kitchen is fully equipped and the scullery/laundry is separate. This floor also has a reading nook and guest cloakroom in addition to the third bedroom and master bedroom. The master bedroom boasts a large walk in dressing room, outdoor shower option and stacking doors opening onto the entertainment area.