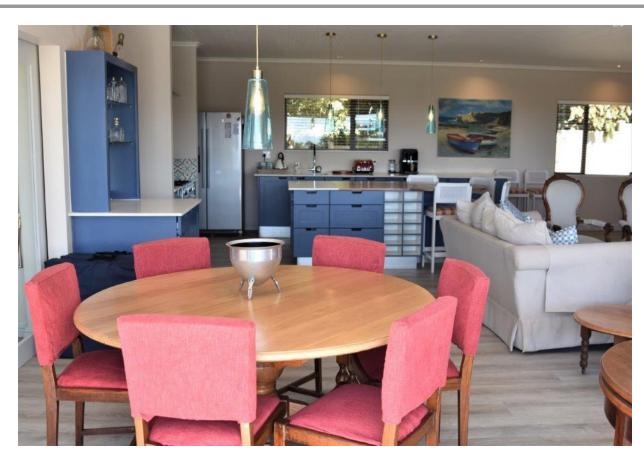

## Dorothea 30

This newly renovated home offers four en-suite bedrooms, sleeping eight comfortably. Within easy walking distance to the Lagoon, beaches and shops, this home is ideally situated for a holiday at the coast! Direct access double garage leads you into the ground level of the house which has two bedrooms – one opening up to the immaculate front garden and the other to a small courtyard patio which is also shared by the games room entrance. The living and entertaining areas are on the upper floor taking full advantage of the mountain and sea views. Sunny and bright, the large patio is partially covered and has a wooden ceiling fan to help keep you cool during those hot balmy evenings. Take a dip in the pool while the barbecue is lit and watch the ever changing sky as dusk falls. The kitchen is fully equipped and the scullery/laundry is separate. This floor also has a reading nook and guest cloakroom in addition to the third bedroom and master bedroom. The master bedroom boasts a large walk in dressing room, outdoor shower option and stacking doors opening onto the entertainment area.