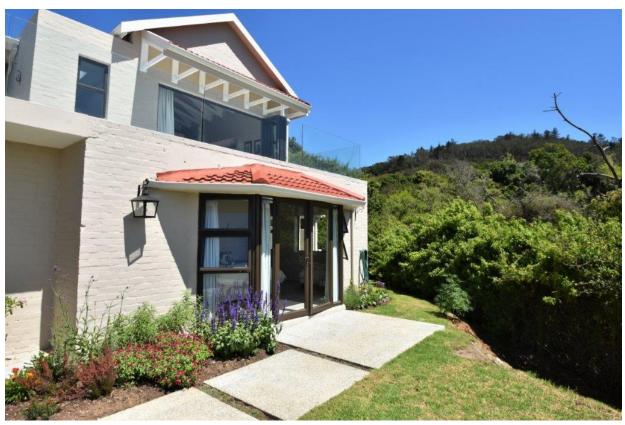

## Dorothea 30

This newly renovated home offers four en-suite bedrooms, sleeping eight comfortably. Within easy walking distance to the Lagoon, beaches and shops, this home is ideally situated for a holiday at the coast! Direct access double garage leads you into the ground level of the house which has two bedrooms – one opening up to the immaculate front garden and the other to a small courtyard patio which is also shared by the games room entrance. The living and entertaining areas are on the upper floor taking full advantage of the mountain and sea views. Sunny and bright, the large patio is partially covered and has a wooden ceiling fan to help keep you cool during those hot balmy evenings. Take a dip in the pool while the barbecue is lit and watch the ever changing sky as dusk falls. The kitchen is fully equipped and the scullery/laundry is separate. This floor also has a reading nook and guest cloakroom in addition to the third bedroom and master bedroom. The master bedroom boasts a large walk in dressing room, outdoor shower option and stacking doors opening onto the entertainment area.