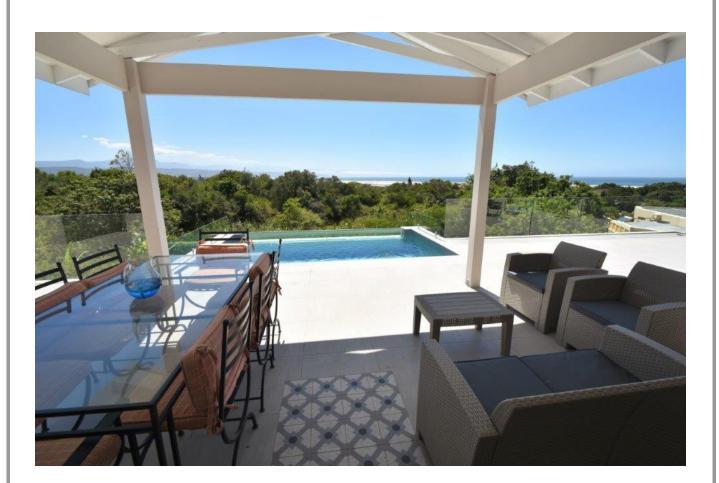

## Dorothea 30

This newly renovated home offers four en-suite bedrooms, sleeping eight comfortably. Within easy walking distance to the Lagoon, beaches and shops, this home is ideally situated for a holiday at the coast! Direct access double garage leads you into the ground level of the house which has two bedrooms – one opening up to the immaculate front garden and the other to a small courtyard patio which is also shared by the games room entrance. The living and entertaining areas are on the upper floor taking full advantage of the mountain and sea views. Sunny and bright, the large patio is partially covered and has a wooden ceiling fan to help keep you cool during those hot balmy evenings. Take a dip in the pool while the barbecue is lit and watch the ever changing sky as dusk falls. The kitchen is fully equipped and the scullery/laundry is separate. This floor also has a reading nook and guest cloakroom in addition to the third bedroom and master bedroom. The master bedroom boasts a large walk in dressing room, outdoor shower option and stacking doors opening onto the entertainment area.