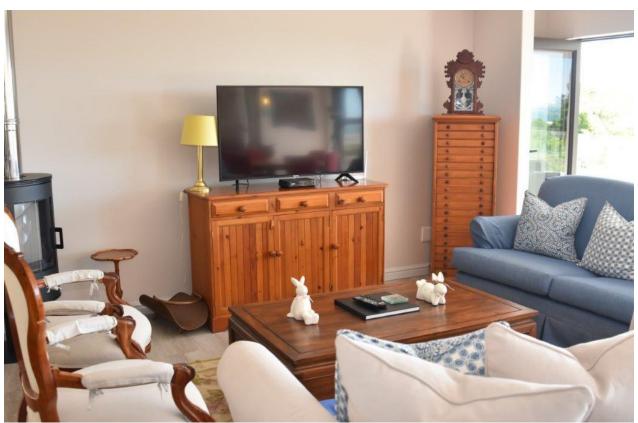

## Dorothea 30

This newly renovated home offers four en-suite bedrooms, sleeping eight comfortably. Within easy walking distance to the Lagoon, beaches and shops, this home is ideally situated for a holiday at the coast! Direct access double garage leads you into the ground level of the house which has two bedrooms – one opening up to the immaculate front garden and the other to a small courtyard patio which is also shared by the games room entrance. The living and entertaining areas are on the upper floor taking full advantage of the mountain and sea views. Sunny and bright, the large patio is partially covered and has a wooden ceiling fan to help keep you cool during those hot balmy evenings. Take a dip in the pool while the barbecue is lit and watch the ever changing sky as dusk falls. The kitchen is fully equipped and the scullery/laundry is separate. This floor also has a reading nook and guest cloakroom in addition to the third bedroom and master bedroom. The master bedroom boasts a large walk in dressing room, outdoor shower option and stacking doors opening onto the entertainment area.