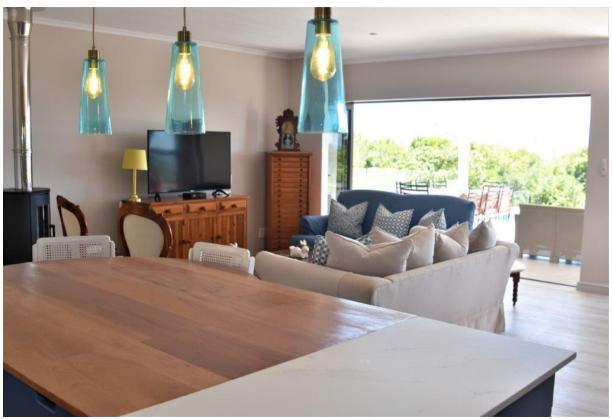

## Dorothea 30

This newly renovated home offers four en-suite bedrooms, sleeping eight comfortably. Within easy walking distance to the Lagoon, beaches and shops, this home is ideally situated for a holiday at the coast! Direct access double garage leads you into the ground level of the house which has two bedrooms – one opening up to the immaculate front garden and the other to a small courtyard patio which is also shared by the games room entrance. The living and entertaining areas are on the upper floor taking full advantage of the mountain and sea views. Sunny and bright, the large patio is partially covered and has a wooden ceiling fan to help keep you cool during those hot balmy evenings. Take a dip in the pool while the barbecue is lit and watch the ever changing sky as dusk falls. The kitchen is fully equipped and the scullery/laundry is separate. This floor also has a reading nook and guest cloakroom in addition to the third bedroom and master bedroom. The master bedroom boasts a large walk in dressing room, outdoor shower option and stacking doors opening onto the entertainment area.