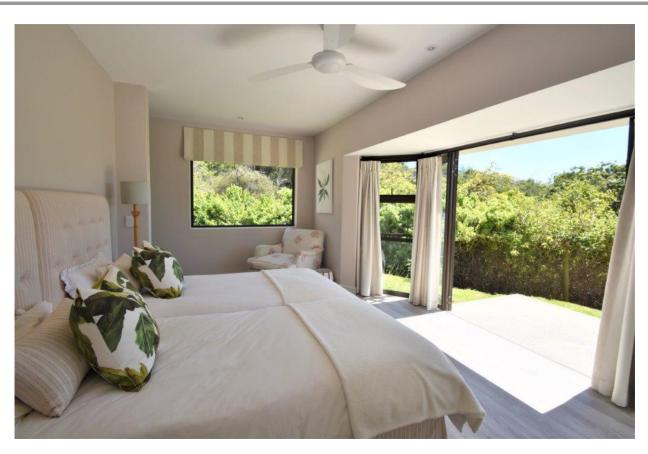

## Dorothea 30

This newly renovated home offers four en-suite bedrooms, sleeping eight comfortably. Within easy walking distance to the Lagoon, beaches and shops, this home is ideally situated for a holiday at the coast! Direct access double garage leads you into the ground level of the house which has two bedrooms – one opening up to the immaculate front garden and the other to a small courtyard patio which is also shared by the games room entrance. The living and entertaining areas are on the upper floor taking full advantage of the mountain and sea views. Sunny and bright, the large patio is partially covered and has a wooden ceiling fan to help keep you cool during those hot balmy evenings. Take a dip in the pool while the barbecue is lit and watch the ever changing sky as dusk falls. The kitchen is fully equipped and the scullery/laundry is separate. This floor also has a reading nook and guest cloakroom in addition to the third bedroom and master bedroom. The master bedroom boasts a large walk in dressing room, outdoor shower option and stacking doors opening onto the entertainment area.