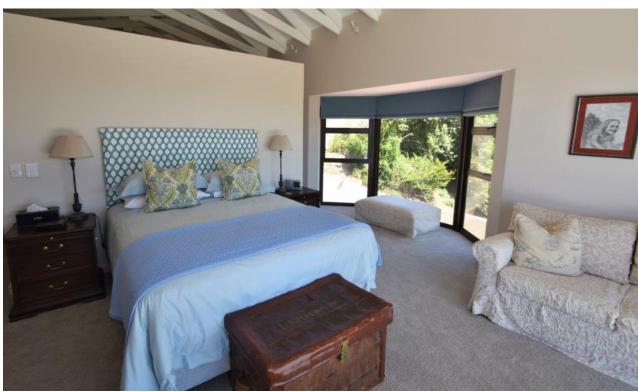

## Dorothea 30

This newly renovated home offers four en-suite bedrooms, sleeping eight comfortably. Within easy walking distance to the Lagoon, beaches and shops, this home is ideally situated for a holiday at the coast! Direct access double garage leads you into the ground level of the house which has two bedrooms – one opening up to the immaculate front garden and the other to a small courtyard patio which is also shared by the games room entrance. The living and entertaining areas are on the upper floor taking full advantage of the mountain and sea views. Sunny and bright, the large patio is partially covered and has a wooden ceiling fan to help keep you cool during those hot balmy evenings. Take a dip in the pool while the barbecue is lit and watch the ever changing sky as dusk falls. The kitchen is fully equipped and the scullery/laundry is separate. This floor also has a reading nook and guest cloakroom in addition to the third bedroom and master bedroom. The master bedroom boasts a large walk in dressing room, outdoor shower option and stacking doors opening onto the entertainment area.