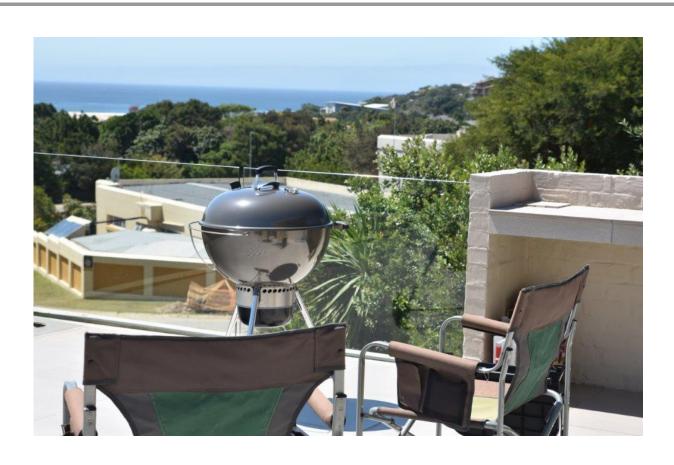

## Dorothea 30

This newly renovated home offers four en-suite bedrooms, sleeping eight comfortably. Within easy walking distance to the Lagoon, beaches and shops, this home is ideally situated for a holiday at the coast! Direct access double garage leads you into the ground level of the house which has two bedrooms – one opening up to the immaculate front garden and the other to a small courtyard patio which is also shared by the games room entrance. The living and entertaining areas are on the upper floor taking full advantage of the mountain and sea views. Sunny and bright, the large patio is partially covered and has a wooden ceiling fan to help keep you cool during those hot balmy evenings. Take a dip in the pool while the barbecue is lit and watch the ever changing sky as dusk falls. The kitchen is fully equipped and the scullery/laundry is separate. This floor also has a reading nook and guest cloakroom in addition to the third bedroom and master bedroom. The master bedroom boasts a large walk in dressing room, outdoor shower option and stacking doors opening onto the entertainment area.