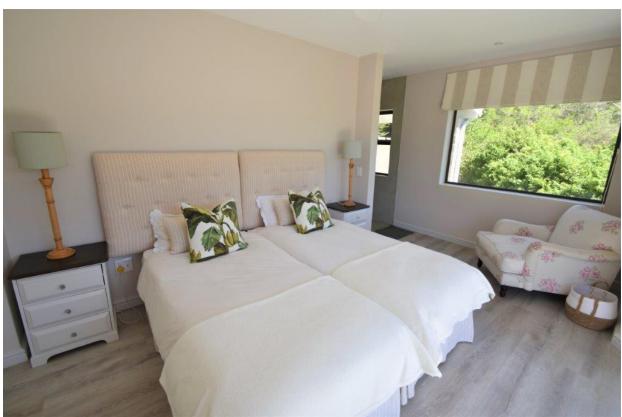

## Dorothea 30

This newly renovated home offers four en-suite bedrooms, sleeping eight comfortably. Within easy walking distance to the Lagoon, beaches and shops, this home is ideally situated for a holiday at the coast! Direct access double garage leads you into the ground level of the house which has two bedrooms – one opening up to the immaculate front garden and the other to a small courtyard patio which is also shared by the games room entrance. The living and entertaining areas are on the upper floor taking full advantage of the mountain and sea views. Sunny and bright, the large patio is partially covered and has a wooden ceiling fan to help keep you cool during those hot balmy evenings. Take a dip in the pool while the barbecue is lit and watch the ever changing sky as dusk falls. The kitchen is fully equipped and the scullery/laundry is separate. This floor also has a reading nook and guest cloakroom in addition to the third bedroom and master bedroom. The master bedroom boasts a large walk in dressing room, outdoor shower option and stacking doors opening onto the entertainment area.