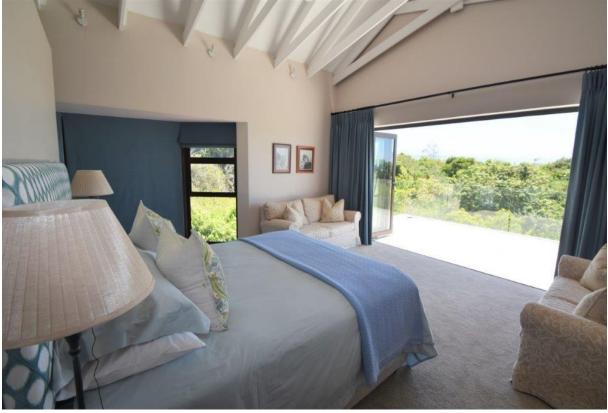

## Dorothea 30

This newly renovated home offers four en-suite bedrooms, sleeping eight comfortably. Within easy walking distance to the Lagoon, beaches and shops, this home is ideally situated for a holiday at the coast! Direct access double garage leads you into the ground level of the house which has two bedrooms – one opening up to the immaculate front garden and the other to a small courtyard patio which is also shared by the games room entrance. The living and entertaining areas are on the upper floor taking full advantage of the mountain and sea views. Sunny and bright, the large patio is partially covered and has a wooden ceiling fan to help keep you cool during those hot balmy evenings. Take a dip in the pool while the barbecue is lit and watch the ever changing sky as dusk falls. The kitchen is fully equipped and the scullery/laundry is separate. This floor also has a reading nook and guest cloakroom in addition to the third bedroom and master bedroom. The master bedroom boasts a large walk in dressing room, outdoor shower option and stacking doors opening onto the entertainment area.