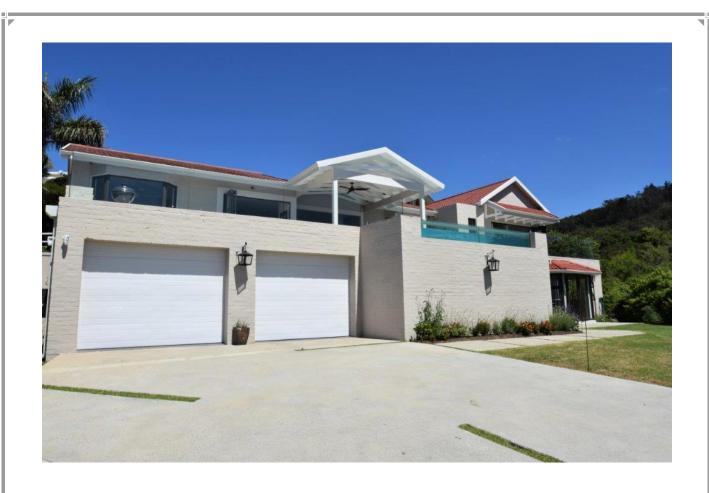

## Dorothea 30

This newly renovated home offers four en-suite bedrooms, sleeping eight comfortably. Within easy walking distance to the Lagoon, beaches and shops, this home is ideally situated for a holiday at the coast! Direct access double garage leads you into the ground level of the house which has two bedrooms – one opening up to the immaculate front garden and the other to a small courtyard patio which is also shared by the games room entrance. The living and entertaining areas are on the upper floor taking full advantage of the mountain and sea views. Sunny and bright, the large patio is partially covered and has a wooden ceiling fan to help keep you cool during those hot balmy evenings. Take a dip in the pool while the barbecue is lit and watch the ever changing sky as dusk falls. The kitchen is fully equipped and the scullery/laundry is separate. This floor also has a reading nook and guest cloakroom in addition to the third bedroom and master bedroom. The master bedroom boasts a large walk in dressing room, outdoor shower option and stacking doors opening onto the entertainment area.