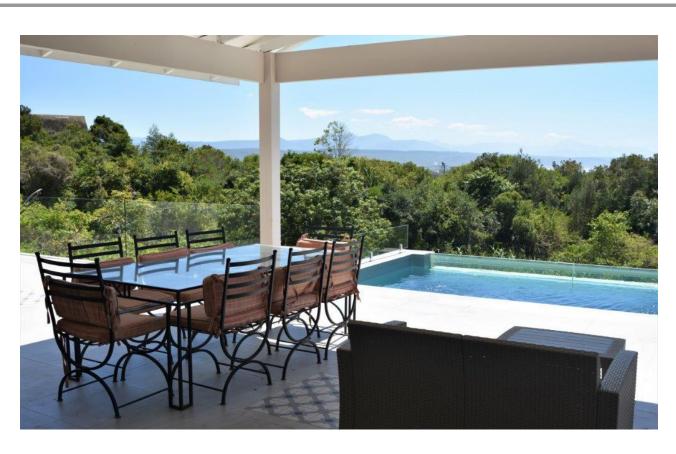

## Dorothea 30

This newly renovated home offers four en-suite bedrooms, sleeping eight comfortably. Within easy walking distance to the Lagoon, beaches and shops, this home is ideally situated for a holiday at the coast! Direct access double garage leads you into the ground level of the house which has two bedrooms – one opening up to the immaculate front garden and the other to a small courtyard patio which is also shared by the games room entrance. The living and entertaining areas are on the upper floor taking full advantage of the mountain and sea views. Sunny and bright, the large patio is partially covered and has a wooden ceiling fan to help keep you cool during those hot balmy evenings. Take a dip in the pool while the barbecue is lit and watch the ever changing sky as dusk falls. The kitchen is fully equipped and the scullery/laundry is separate. This floor also has a reading nook and guest cloakroom in addition to the third bedroom and master bedroom. The master bedroom boasts a large walk in dressing room, outdoor shower option and stacking doors opening onto the entertainment area.