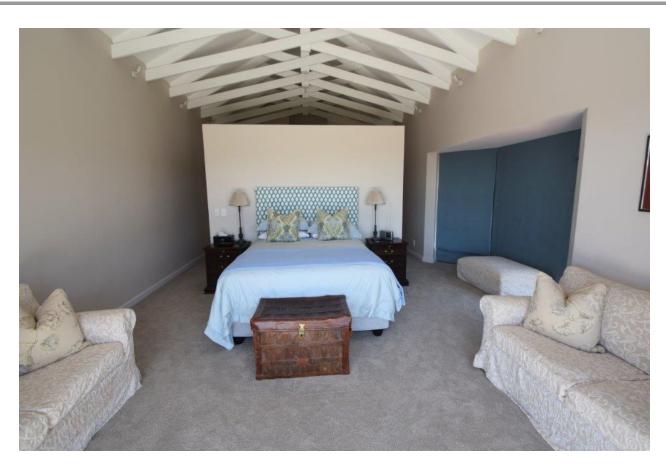

## Dorothea 30

This newly renovated home offers four en-suite bedrooms, sleeping eight comfortably. Within easy walking distance to the Lagoon, beaches and shops, this home is ideally situated for a holiday at the coast! Direct access double garage leads you into the ground level of the house which has two bedrooms – one opening up to the immaculate front garden and the other to a small courtyard patio which is also shared by the games room entrance. The living and entertaining areas are on the upper floor taking full advantage of the mountain and sea views. Sunny and bright, the large patio is partially covered and has a wooden ceiling fan to help keep you cool during those hot balmy evenings. Take a dip in the pool while the barbecue is lit and watch the ever changing sky as dusk falls. The kitchen is fully equipped and the scullery/laundry is separate. This floor also has a reading nook and guest cloakroom in addition to the third bedroom and master bedroom. The master bedroom boasts a large walk in dressing room, outdoor shower option and stacking doors opening onto the entertainment area.