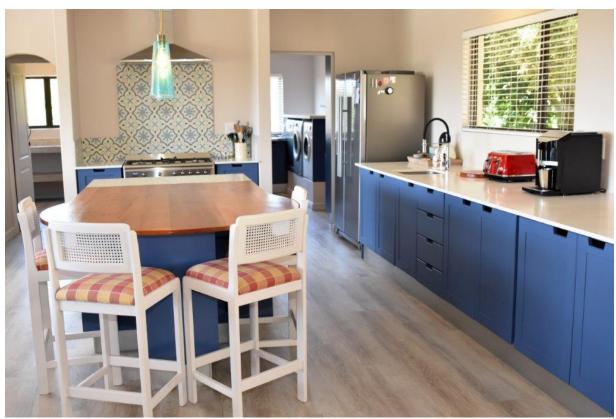

## Dorothea 30

This newly renovated home offers four en-suite bedrooms, sleeping eight comfortably. Within easy walking distance to the Lagoon, beaches and shops, this home is ideally situated for a holiday at the coast! Direct access double garage leads you into the ground level of the house which has two bedrooms – one opening up to the immaculate front garden and the other to a small courtyard patio which is also shared by the games room entrance. The living and entertaining areas are on the upper floor taking full advantage of the mountain and sea views. Sunny and bright, the large patio is partially covered and has a wooden ceiling fan to help keep you cool during those hot balmy evenings. Take a dip in the pool while the barbecue is lit and watch the ever changing sky as dusk falls. The kitchen is fully equipped and the scullery/laundry is separate. This floor also has a reading nook and guest cloakroom in addition to the third bedroom and master bedroom. The master bedroom boasts a large walk in dressing room, outdoor shower option and stacking doors opening onto the entertainment area.