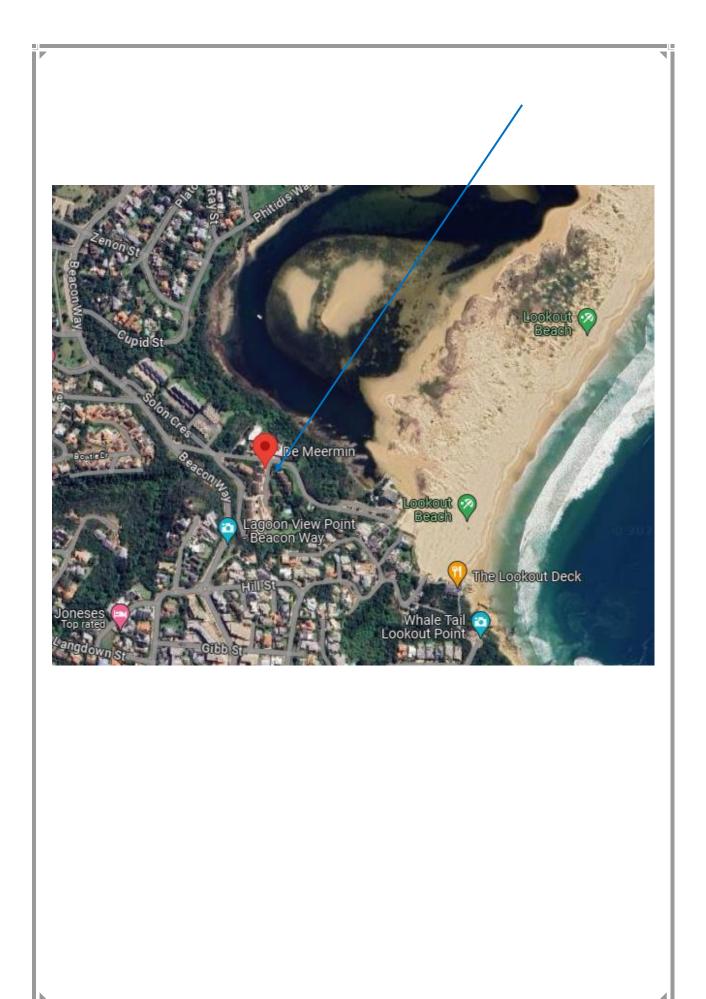

# De Meermin 12

Location: Lookout Beach

Sleeps: 6

## **Housekeeping Services**

Please enquire with Reservations

We trust you will enjoy this stunning property!
Please see map below