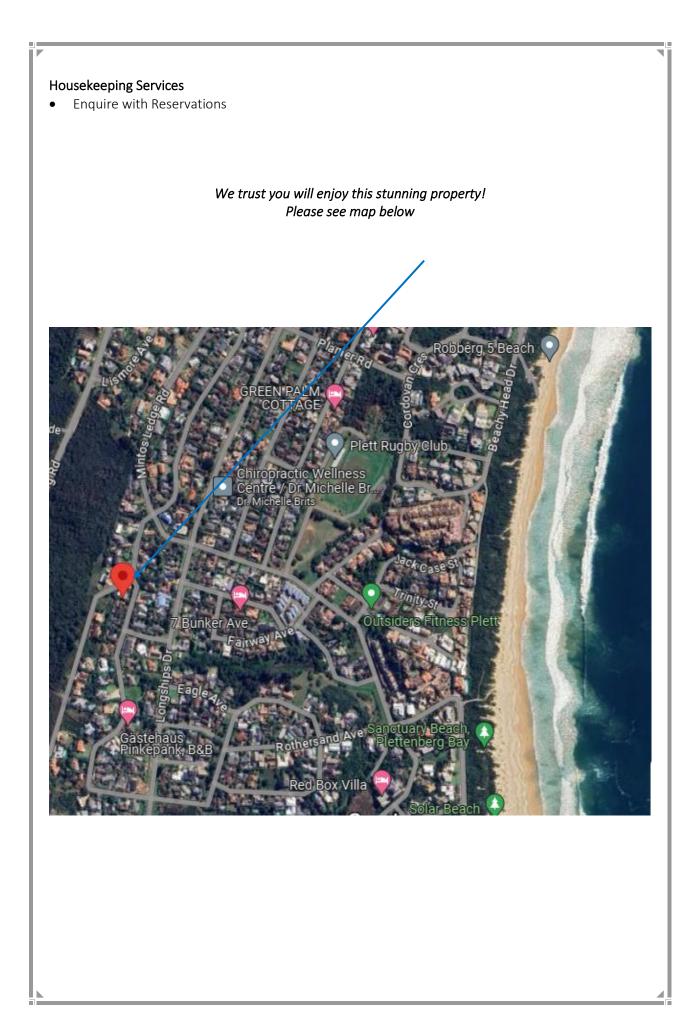

es
- Built in cupboards
- En-suite bathroom
  - o Shower
    - o Basin
    - o Toilet

# Flatlet – Ground Level

# Bedroom and living areas are open plan

- 1 x King size bed
- 1 x Pedestal and lamp
- Ceiling fan
- Built in cupboards
- Desk and chair
- En-suite bathroom
  - o Toilet, basin, shower

# Kitchen area

- Bar fridge
- Kettle
- Microwave
- Toaster
- Single sink
- Electric frying pan
- Crockery for 2 pax

## Lounge area

- 2 x Malawi armchairs
- TV

# Equipped

- Alarm
- Outdoor beams
- Slam lock gate at entrance
- Inverter battery back 12 hours
- Fibre Wi-Fi
- No DSTV
- Enclosed garden with jungle gym
- Outside shower

# Parking

• Off street parking for 5 cars in the driveway

## **House Rules**

- No smoking
- No parties
- Pet friendly request to be submitted prior to booking