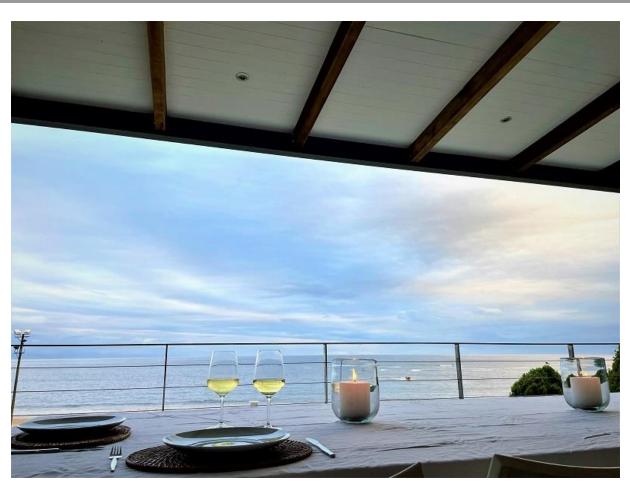

## Dageraad

Descend an unassuming original 1940's staircase and step into that 'Plett Feeling' when you enter this modern beachfront residence. With direct access to Central beach and an elevated view of the comings and goings of the boats and tides, Dageraad will plug you in to the rhythm of the waves and the call of endless sandy beaches. While lounging inside and absorbing the spectacular view, the patio seems to reach to the ocean, as if you were serenely out at sea on a boat named Dageraad.