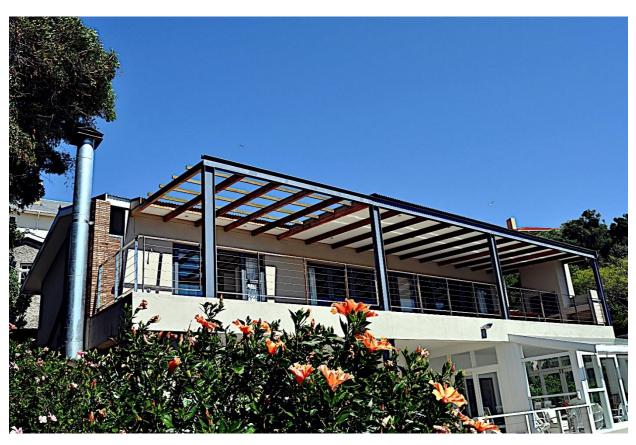

## Dageraad

Descend an unassuming original 1940's staircase and step into that 'Plett Feeling' when you enter this modern beachfront residence. With direct access to Central beach and an elevated view of the comings and goings of the boats and tides, Dageraad will plug you in to the rhythm of the waves and the call of endless sandy beaches. While lounging inside and absorbing the spectacular view, the patio seems to reach to the ocean, as if you were serenely out at sea on a boat named Dageraad.

The high-ceiling open plan living, dining and kitchen area is spacious and light with stacking doors that open wide to welcome the panoramic ocean and mountain view. The Morso Fireplace in the lounge area is perfect for those chilly nights, snuggled up on the couch. The expansive covered patio is complete with dining and seating areas, outdoor shower, gas and weber barbecues and the forever changing colours of the sea and sky. The sea-facing master en-suite King bedroom, with underfloor heating, opens directly onto the patio. There are 3 additional bedrooms; a bedroom, located at the entrance to the home, with 2 single beds, an additional King ensuite bedroom and a children's bunk bedroom which sleep 6. Dageraad is perfect for families sharing or granny and grandpa! Dageraad comprises of the top level of a double story property with direct access to the beach and an enclosed garden area which is shared with the apartment below. Tenants are welcomed to enjoy the communal garden space.