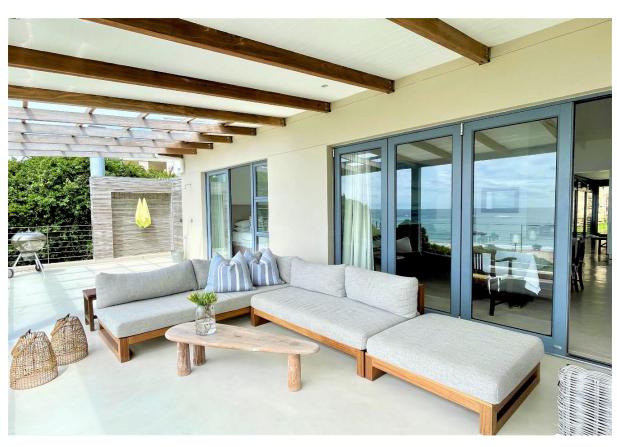

The high-ceiling open plan living, dining and kitchen area is spacious and light with stacking doors that open wide to welcome the panoramic ocean and mountain view. The Morso Fireplace in the lounge area is perfect for those chilly nights, snuggled up on the couch. The expansive covered patio is complete with dining and seating areas, outdoor shower, gas and weber barbecues and the forever changing colours of the sea and sky. The sea-facing master en-suite King bedroom, with underfloor heating, opens directly onto the patio. There are 3 additional bedrooms; a bedroom, located at the entrance to the home, with 2 single beds, an additional King ensuite bedroom and a children's bunk bedroom which sleep 6. Dageraad is perfect for families sharing or granny and grandpa! Dageraad comprises of the top level of a double story property with direct access to the beach and an enclosed garden area which is shared with the apartment below. Tenants are welcomed to enjoy the communal garden space.