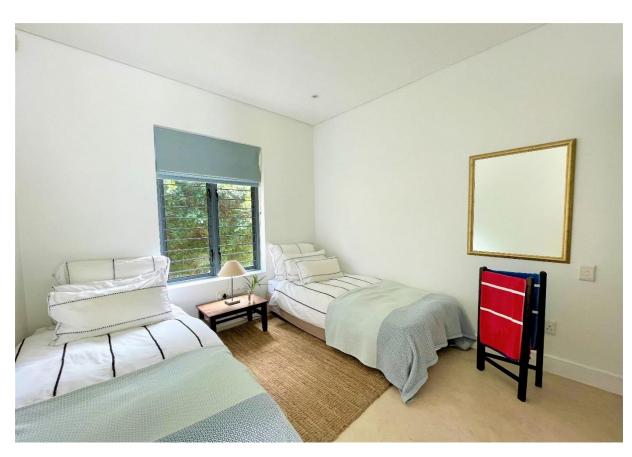

The high-ceiling open plan living, dining and kitchen area is spacious and light with stacking doors that open wide to welcome the panoramic ocean and mountain view. The Morso Fireplace in the lounge area is perfect for those chilly nights, snuggled up on the couch. The expansive covered patio is complete with dining and seating areas, outdoor shower, gas and weber barbecues and the forever changing colours of the sea and sky. The sea-facing master en-suite King bedroom, with underfloor heating, opens directly onto the patio. There are 3 additional bedrooms; a bedroom, located at the entrance to the home, with 2 single beds, an additional King ensuite bedroom and a children's bunk bedroom which sleep 6. Dageraad is perfect for families sharing or granny and grandpa! Dageraad comprises of the top level of a double story property with direct access to the beach and an enclosed garden area which is shared with the apartment below. Tenants are welcomed to enjoy the communal garden space.