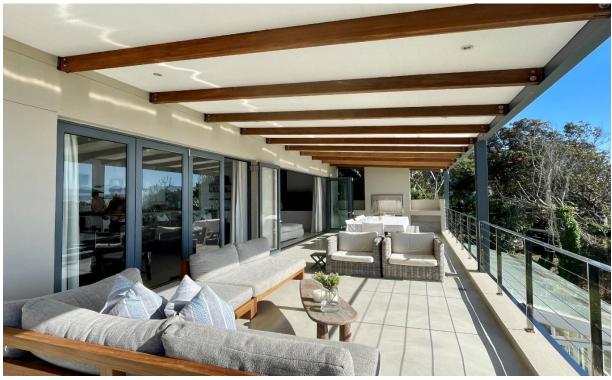

The high-ceiling open plan living, dining and kitchen area is spacious and light with stacking doors that open wide to welcome the panoramic ocean and mountain view. The Morso Fireplace in the lounge area is perfect for those chilly nights, snuggled up on the couch. The expansive covered patio is complete with dining and seating areas, outdoor shower, gas and weber barbecues and the forever changing colours of the sea and sky. The sea-facing master en-suite King bedroom, with underfloor heating, opens directly onto the patio. There are 3 additional bedrooms; a bedroom, located at the entrance to the home, with 2 single beds, an additional King ensuite bedroom and a children's bunk bedroom which sleep 6. Dageraad is perfect for families sharing or granny and grandpa! Dageraad comprises of the top level of a double story property with direct access to the beach and an enclosed garden area which is shared with the apartment below. Tenants are welcomed to enjoy the communal garden space.