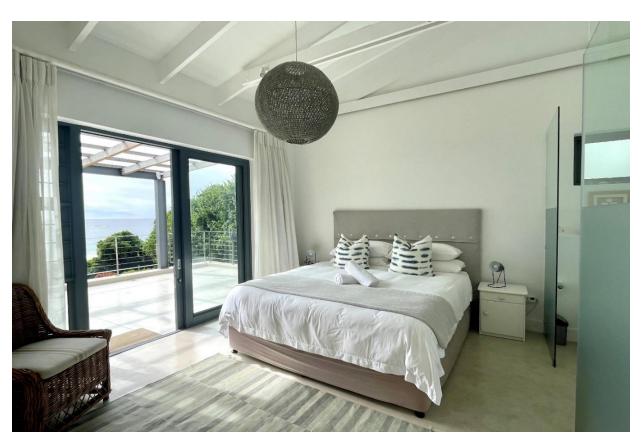

The high-ceiling open plan living, dining and kitchen area is spacious and light with stacking doors that open wide to welcome the panoramic ocean and mountain view. The Morso Fireplace in the lounge area is perfect for those chilly nights, snuggled up on the couch. The expansive covered patio is complete with dining and seating areas, outdoor shower, gas and weber barbecues and the forever changing colours of the sea and sky. The sea-facing master en-suite King bedroom, with underfloor heating, opens directly onto the patio. There are 3 additional bedrooms; a bedroom, located at the entrance to the home, with 2 single beds, an additional King ensuite bedroom and a children's bunk bedroom which sleep 6. Dageraad is perfect for families sharing or granny and grandpa! Dageraad comprises of the top level of a double story property with direct access to the beach and an enclosed garden area which is shared with the apartment below. Tenants are welcomed to enjoy the communal garden space.