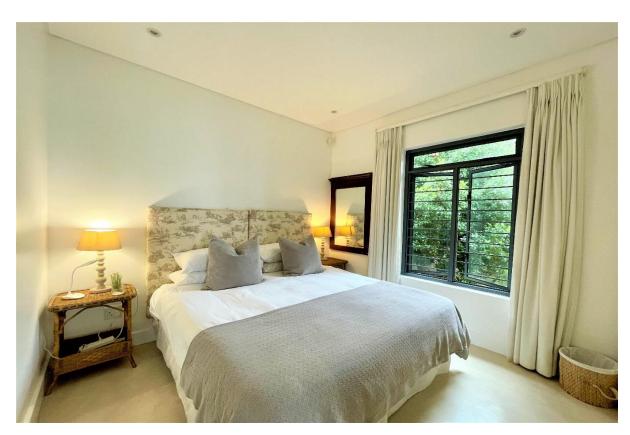

The high-ceiling open plan living, dining and kitchen area is spacious and light with stacking doors that open wide to welcome the panoramic ocean and mountain view. The Morso Fireplace in the lounge area is perfect for those chilly nights, snuggled up on the couch. The expansive covered patio is complete with dining and seating areas, outdoor shower, gas and weber barbecues and the forever changing colours of the sea and sky. The sea-facing master en-suite King bedroom, with underfloor heating, opens directly onto the patio. There are 3 additional bedrooms; a bedroom, located at the entrance to the home, with 2 single beds, an additional King ensuite bedroom and a children's bunk bedroom which sleep 6. Dageraad is perfect for families sharing or granny and grandpa! Dageraad comprises of the top level of a double story property with direct access to the beach and an enclosed garden area which is shared with the apartment below. Tenants are welcomed to enjoy the communal garden space.