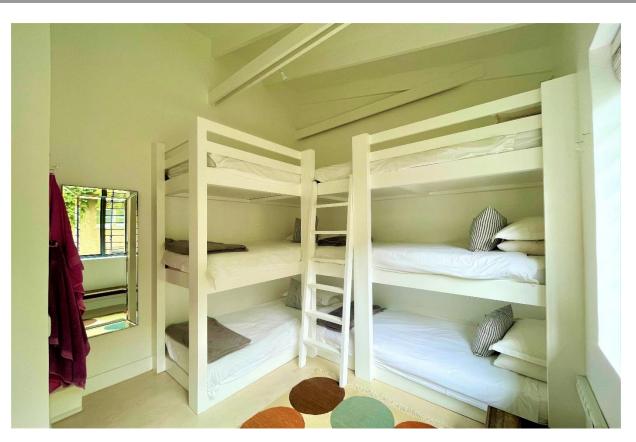

The high-ceiling open plan living, dining and kitchen area is spacious and light with stacking doors that open wide to welcome the panoramic ocean and mountain view. The Morso Fireplace in the lounge area is perfect for those chilly nights, snuggled up on the couch. The expansive covered patio is complete with dining and seating areas, outdoor shower, gas and weber barbecues and the forever changing colours of the sea and sky. The sea-facing master en-suite King bedroom, with underfloor heating, opens directly onto the patio. There are 3 additional bedrooms; a bedroom, located at the entrance to the home, with 2 single beds, an additional King ensuite bedroom and a children's bunk bedroom which sleep 6. Dageraad is perfect for families sharing or granny and grandpa! Dageraad comprises of the top level of a double story property with direct access to the beach and an enclosed garden area which is shared with the apartment below. Tenants are welcomed to enjoy the communal garden space.