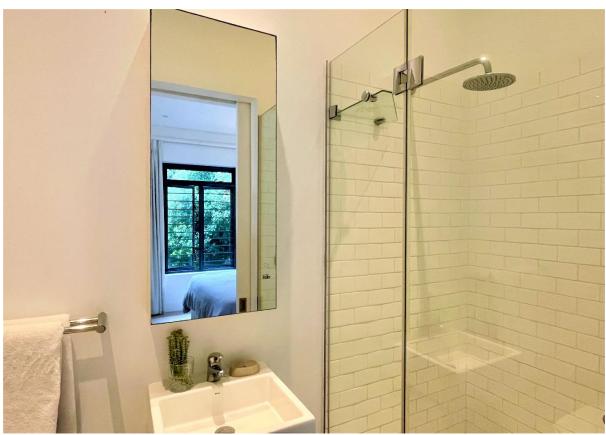

The high-ceiling open plan living, dining and kitchen area is spacious and light with stacking doors that open wide to welcome the panoramic ocean and mountain view. The Morso Fireplace in the lounge area is perfect for those chilly nights, snuggled up on the couch. The expansive covered patio is complete with dining and seating areas, outdoor shower, gas and weber barbecues and the forever changing colours of the sea and sky. The sea-facing master en-suite King bedroom, with underfloor heating, opens directly onto the patio. There are 3 additional bedrooms; a bedroom, located at the entrance to the home, with 2 single beds, an additional King ensuite bedroom and a children's bunk bedroom which sleep 6. Dageraad is perfect for families sharing or granny and grandpa! Dageraad comprises of the top level of a double story property with direct access to the beach and an enclosed garden area which is shared with the apartment below. Tenants are welcomed to enjoy the communal garden space.