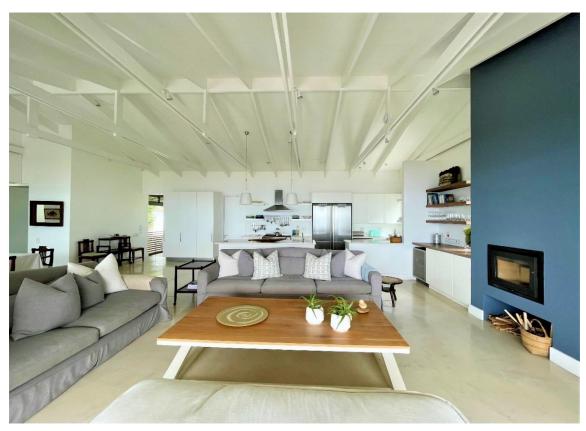

The high-ceiling open plan living, dining and kitchen area is spacious and light with stacking doors that open wide to welcome the panoramic ocean and mountain view. The Morso Fireplace in the lounge area is perfect for those chilly nights, snuggled up on the couch. The expansive covered patio is complete with dining and seating areas, outdoor shower, gas and weber barbecues and the forever changing colours of the sea and sky. The sea-facing master en-suite King bedroom, with underfloor heating, opens directly onto the patio. There are 3 additional bedrooms; a bedroom, located at the entrance to the home, with 2 single beds, an additional King ensuite bedroom and a children's bunk bedroom which sleep 6. Dageraad is perfect for families sharing or granny and grandpa! Dageraad comprises of the top level of a double story property with direct access to the beach and an enclosed garden area which is shared with the apartment below. Tenants are welcomed to enjoy the communal garden space.