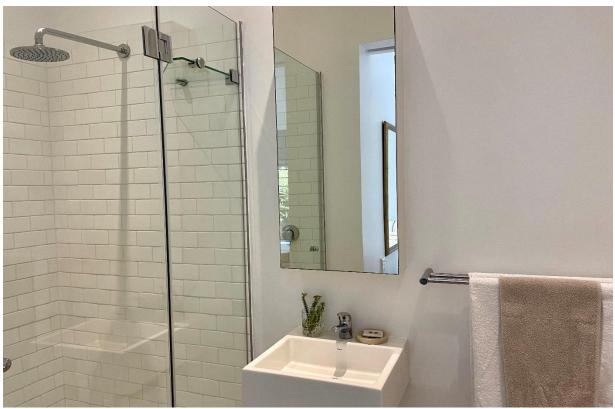

The high-ceiling open plan living, dining and kitchen area is spacious and light with stacking doors that open wide to welcome the panoramic ocean and mountain view. The Morso Fireplace in the lounge area is perfect for those chilly nights, snuggled up on the couch. The expansive covered patio is complete with dining and seating areas, outdoor shower, gas and weber barbecues and the forever changing colours of the sea and sky. The sea-facing master en-suite King bedroom, with underfloor heating, opens directly onto the patio. There are 3 additional bedrooms; a bedroom, located at the entrance to the home, with 2 single beds, an additional King ensuite bedroom and a children's bunk bedroom which sleep 6. Dageraad is perfect for families sharing or granny and grandpa! Dageraad comprises of the top level of a double story property with direct access to the beach and an enclosed garden area which is shared with the apartment below. Tenants are welcomed to enjoy the communal garden space.