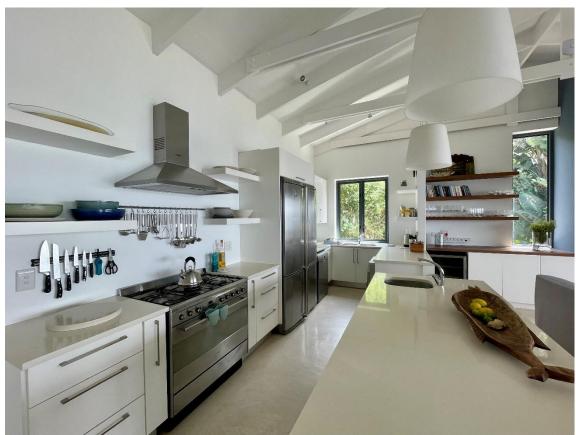

The high-ceiling open plan living, dining and kitchen area is spacious and light with stacking doors that open wide to welcome the panoramic ocean and mountain view. The Morso Fireplace in the lounge area is perfect for those chilly nights, snuggled up on the couch. The expansive covered patio is complete with dining and seating areas, outdoor shower, gas and weber barbecues and the forever changing colours of the sea and sky. The sea-facing master en-suite King bedroom, with underfloor heating, opens directly onto the patio. There are 3 additional bedrooms; a bedroom, located at the entrance to the home, with 2 single beds, an additional King ensuite bedroom and a children's bunk bedroom which sleep 6. Dageraad is perfect for families sharing or granny and grandpa! Dageraad comprises of the top level of a double story property with direct access to the beach and an enclosed garden area which is shared with the apartment below. Tenants are welcomed to enjoy the communal garden space.