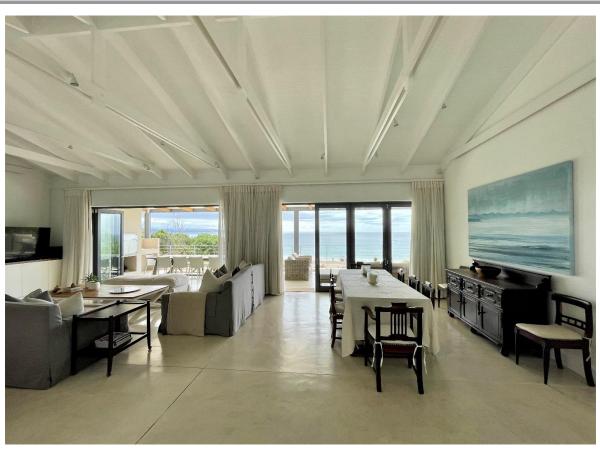

The high-ceiling open plan living, dining and kitchen area is spacious and light with stacking doors that open wide to welcome the panoramic ocean and mountain view. The Morso Fireplace in the lounge area is perfect for those chilly nights, snuggled up on the couch. The expansive covered patio is complete with dining and seating areas, outdoor shower, gas and weber barbecues and the forever changing colours of the sea and sky. The sea-facing master en-suite King bedroom, with underfloor heating, opens directly onto the patio. There are 3 additional bedrooms; a bedroom, located at the entrance to the home, with 2 single beds, an additional King ensuite bedroom and a children's bunk bedroom which sleep 6. Dageraad is perfect for families sharing or granny and grandpa! Dageraad comprises of the top level of a double story property with direct access to the beach and an enclosed garden area which is shared with the apartment below. Tenants are welcomed to enjoy the communal garden space.