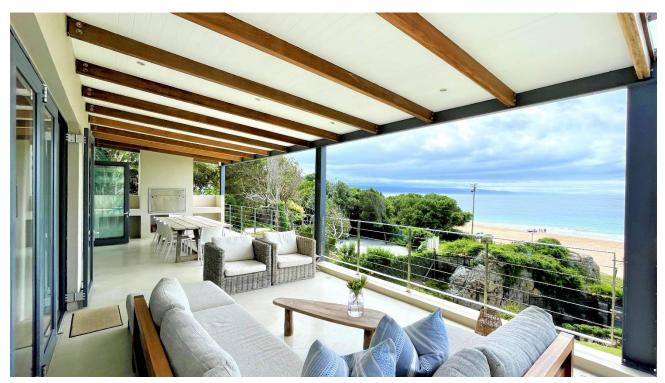

## Dageraad

Descend an unassuming original 1940's staircase and step into that 'Plett Feeling' when you enter this modern beachfront residence. With direct access to Central beach and an elevated view of the comings and goings of the boats and tides, Dageraad will plug you in to the rhythm of the waves and the call of endless sandy beaches. While lounging inside and absorbing the spectacular view, the patio seems to reach to the ocean, as if you were serenely out at sea on a boat named Dageraad.

The high-ceiling open plan living, dining and kitchen area is spacious and light with stacking doors that open wide to welcome the panoramic ocean and mountain view. The Morso Fireplace in the lounge area is perfect for those chilly nights, snuggled up on the couch. The expansive covered patio is complete with dining and seating areas, outdoor shower, gas and weber barbecues and the forever changing colours of the sea and sky. The sea-facing master en-suite King bedroom, with underfloor heating, opens directly onto the patio. There are 3 additional bedrooms; a bedroom, located at the entrance to the home, with 2 single beds, an additional King ensuite bedroom and a children's bunk bedroom which sleep 6. Dageraad is perfect for families sharing or granny and grandpa! Dageraad comprises of the top level of a double story property with direct access to the beach and an enclosed garden area which is shared with the apartment below. Tenants are welcomed to enjoy the communal garden space.