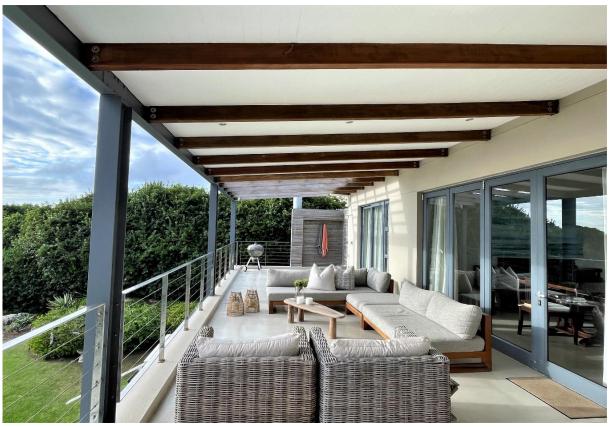

The high-ceiling open plan living, dining and kitchen area is spacious and light with stacking doors that open wide to welcome the panoramic ocean and mountain view. The Morso Fireplace in the lounge area is perfect for those chilly nights, snuggled up on the couch. The expansive covered patio is complete with dining and seating areas, outdoor shower, gas and weber barbecues and the forever changing colours of the sea and sky. The sea-facing master en-suite King bedroom, with underfloor heating, opens directly onto the patio. There are 3 additional bedrooms; a bedroom, located at the entrance to the home, with 2 single beds, an additional King ensuite bedroom and a children's bunk bedroom which sleep 6. Dageraad is perfect for families sharing or granny and grandpa! Dageraad comprises of the top level of a double story property with direct access to the beach and an enclosed garden area which is shared with the apartment below. Tenants are welcomed to enjoy the communal garden space.