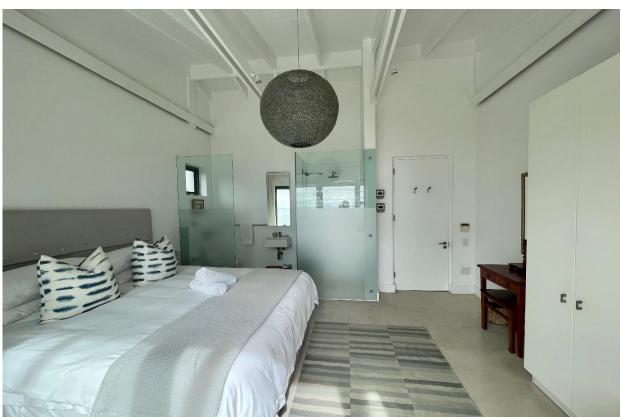

The high-ceiling open plan living, dining and kitchen area is spacious and light with stacking doors that open wide to welcome the panoramic ocean and mountain view. The Morso Fireplace in the lounge area is perfect for those chilly nights, snuggled up on the couch. The expansive covered patio is complete with dining and seating areas, outdoor shower, gas and weber barbecues and the forever changing colours of the sea and sky. The sea-facing master en-suite King bedroom, with underfloor heating, opens directly onto the patio. There are 3 additional bedrooms; a bedroom, located at the entrance to the home, with 2 single beds, an additional King ensuite bedroom and a children's bunk bedroom which sleep 6. Dageraad is perfect for families sharing or granny and grandpa! Dageraad comprises of the top level of a double story property with direct access to the beach and an enclosed garden area which is shared with the apartment below. Tenants are welcomed to enjoy the communal garden space.