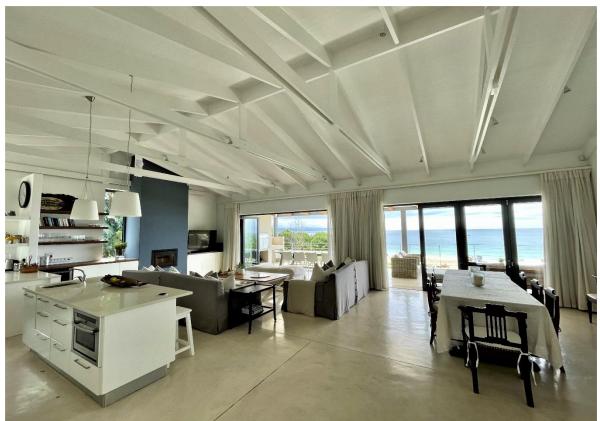

The high-ceiling open plan living, dining and kitchen area is spacious and light with stacking doors that open wide to welcome the panoramic ocean and mountain view. The Morso Fireplace in the lounge area is perfect for those chilly nights, snuggled up on the couch. The expansive covered patio is complete with dining and seating areas, outdoor shower, gas and weber barbecues and the forever changing colours of the sea and sky. The sea-facing master en-suite King bedroom, with underfloor heating, opens directly onto the patio. There are 3 additional bedrooms; a bedroom, located at the entrance to the home, with 2 single beds, an additional King ensuite bedroom and a children's bunk bedroom which sleep 6. Dageraad is perfect for families sharing or granny and grandpa! Dageraad comprises of the top level of a double story property with direct access to the beach and an enclosed garden area which is shared with the apartment below. Tenants are welcomed to enjoy the communal garden space.