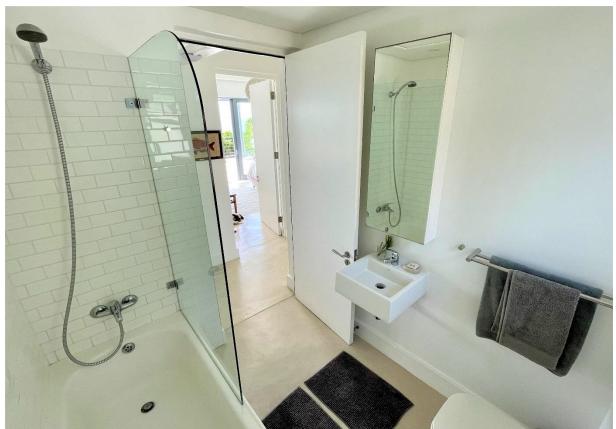

The high-ceiling open plan living, dining and kitchen area is spacious and light with stacking doors that open wide to welcome the panoramic ocean and mountain view. The Morso Fireplace in the lounge area is perfect for those chilly nights, snuggled up on the couch. The expansive covered patio is complete with dining and seating areas, outdoor shower, gas and weber barbecues and the forever changing colours of the sea and sky. The sea-facing master en-suite King bedroom, with underfloor heating, opens directly onto the patio. There are 3 additional bedrooms; a bedroom, located at the entrance to the home, with 2 single beds, an additional King ensuite bedroom and a children's bunk bedroom which sleep 6. Dageraad is perfect for families sharing or granny and grandpa! Dageraad comprises of the top level of a double story property with direct access to the beach and an enclosed garden area which is shared with the apartment below. Tenants are welcomed to enjoy the communal garden space.