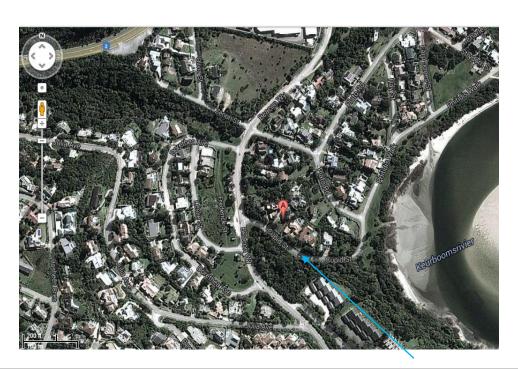

# Cupid Street 4

Physical address: 4 Cupid Street, Plettenberg Bay GPS Co Ordinates: 34.0467299 / 23.36976

Location: Near Poortjies lagoon

Sleeps 10 Children welcome