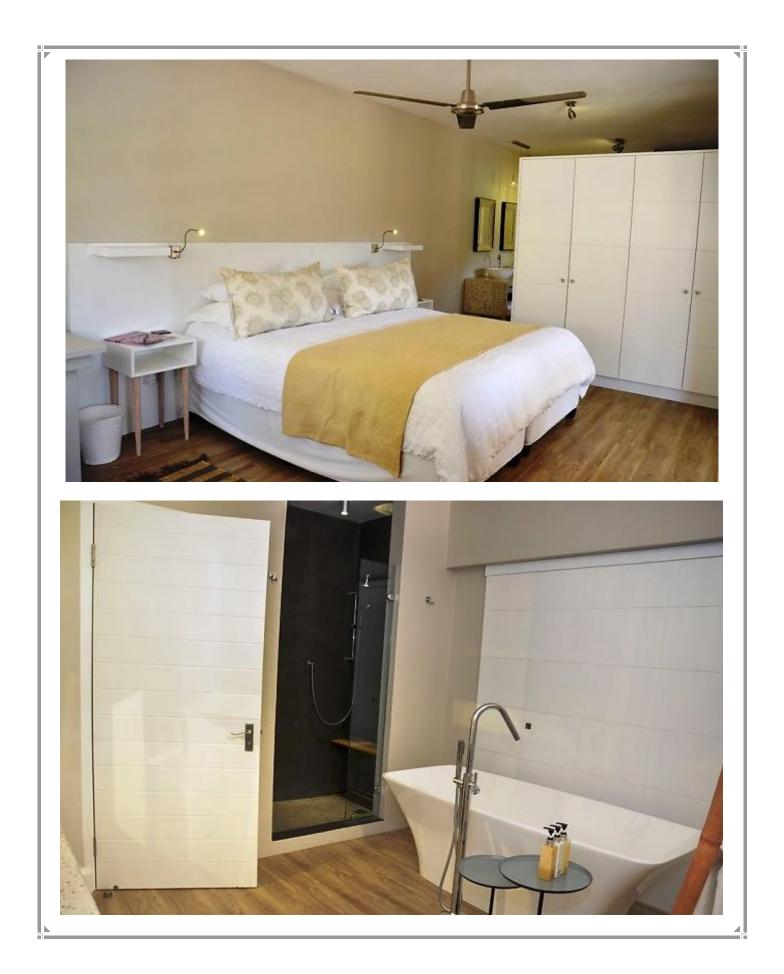

## Christiana Lodge – Brakkloof Self Catering Unit

Located along the Plettenberg Bay Garden Route, Christiana Lodge offers spacious rooms with elegant furnishings, including custom-made beds and porcelain fittings. Bathrooms have an enamel-coated steel bath and offer stunning views of the wetlands. The Lodge has also been designed in such a way as to blur the distinction between interior and exterior in many areas, and is west facing to make the most of the spectacular sunsets and intense golden afternoon light that bathes Plettenberg Bay. The overall effect is of nature - lots of light, sun, warmth and open air, with interior colours and effects that blend into the environment. Within this, the layout of the rooms ensures absolute privacy for our guests, but with the option of joining in with others in the communal lounge, kitchen area and pool areas. Guest can enjoy alfresco dining on the patio with views of the swimming pool and surrounding wetlands. Christiana Lodge is 8 km away from the Goose Valley Golf Club and a 5-minute walk to Robberg Beach.