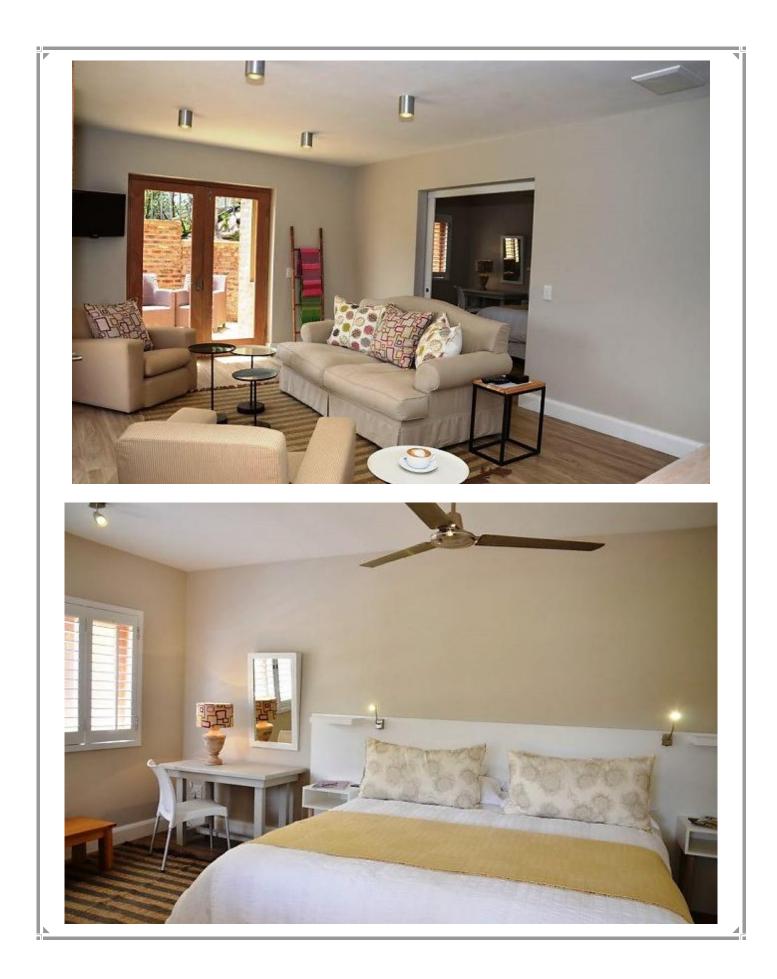

## Christiana Lodge – Brakkloof Self Catering Unit

Located along the Plettenberg Bay Garden Route, Christiana Lodge offers spacious rooms with elegant furnishings, including custom-made beds and porcelain fittings. Bathrooms have an enamel-coated steel bath and offer stunning views of the wetlands. The Lodge has also been designed in such a way as to blur the distinction between interior and exterior in many areas, and is west facing to make the most of the spectacular sunsets and intense golden afternoon light that bathes Plettenberg Bay. The overall effect is of nature - lots of light, sun, warmth and open air, with interior colours and effects that blend into the environment. Within this, the layout of the rooms ensures absolute privacy for our guests, but with the option of joining in with others in the communal lounge, kitchen area and pool areas. Guest can enjoy alfresco dining on the patio with views of the swimming pool and surrounding wetlands. Christiana Lodge is 8 km away from the Goose Valley Golf Club and a 5-minute walk to Robberg Beach.