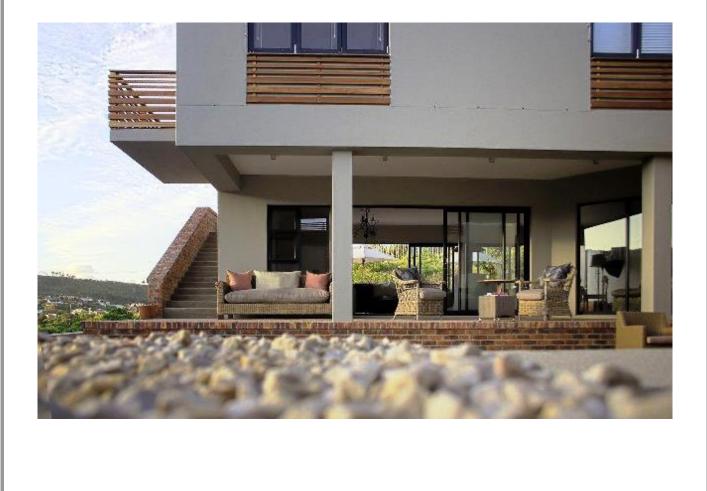

## Christiana Lodge – Brakkloof Self Catering Unit

Located along the Plettenberg Bay Garden Route, Christiana Lodge offers spacious rooms with elegant furnishings, including custom-made beds and porcelain fittings. Bathrooms have an enamel-coated steel bath and offer stunning views of the wetlands. The Lodge has also been designed in such a way as to blur the distinction between interior and exterior in many areas, and is west facing to make the most of the spectacular sunsets and intense golden afternoon light that bathes Plettenberg Bay. The overall effect is of nature - lots of light, sun, warmth and open air, with interior colours and effects that blend into the environment. Within this, the layout of the rooms ensures absolute privacy for our guests, but with the option of joining in with others in the communal lounge, kitchen area and pool areas. Guest can enjoy alfresco dining on the patio with views of the swimming pool and surrounding wetlands. Christiana Lodge is 8 km away from the Goose Valley Golf Club and a 5-minute walk to Robberg Beach.