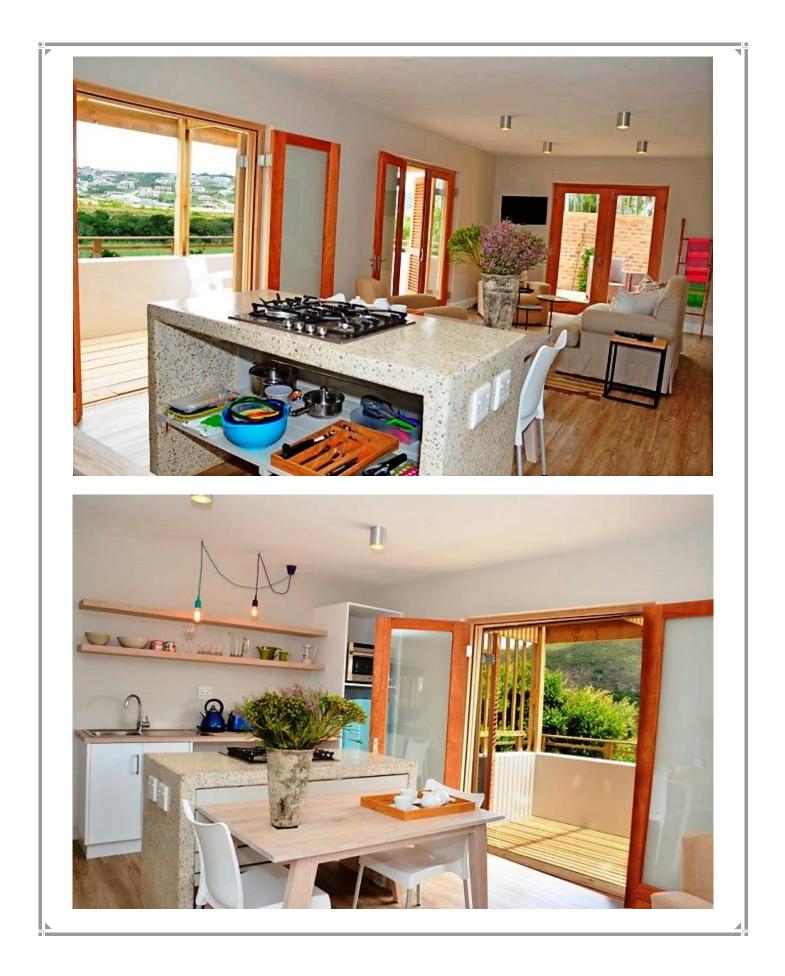

## Christiana Lodge – Brakkloof Self Catering Unit

Located along the Plettenberg Bay Garden Route, Christiana Lodge offers spacious rooms with elegant furnishings, including custom-made beds and porcelain fittings. Bathrooms have an enamel-coated steel bath and offer stunning views of the wetlands. The Lodge has also been designed in such a way as to blur the distinction between interior and exterior in many areas, and is west facing to make the most of the spectacular sunsets and intense golden afternoon light that bathes Plettenberg Bay. The overall effect is of nature - lots of light, sun, warmth and open air, with interior colours and effects that blend into the environment. Within this, the layout of the rooms ensures absolute privacy for our guests, but with the option of joining in with others in the communal lounge, kitchen area and pool areas. Guest can enjoy alfresco dining on the patio with views of the swimming pool and surrounding wetlands. Christiana Lodge is 8 km away from the Goose Valley Golf Club and a 5-minute walk to Robberg Beach.