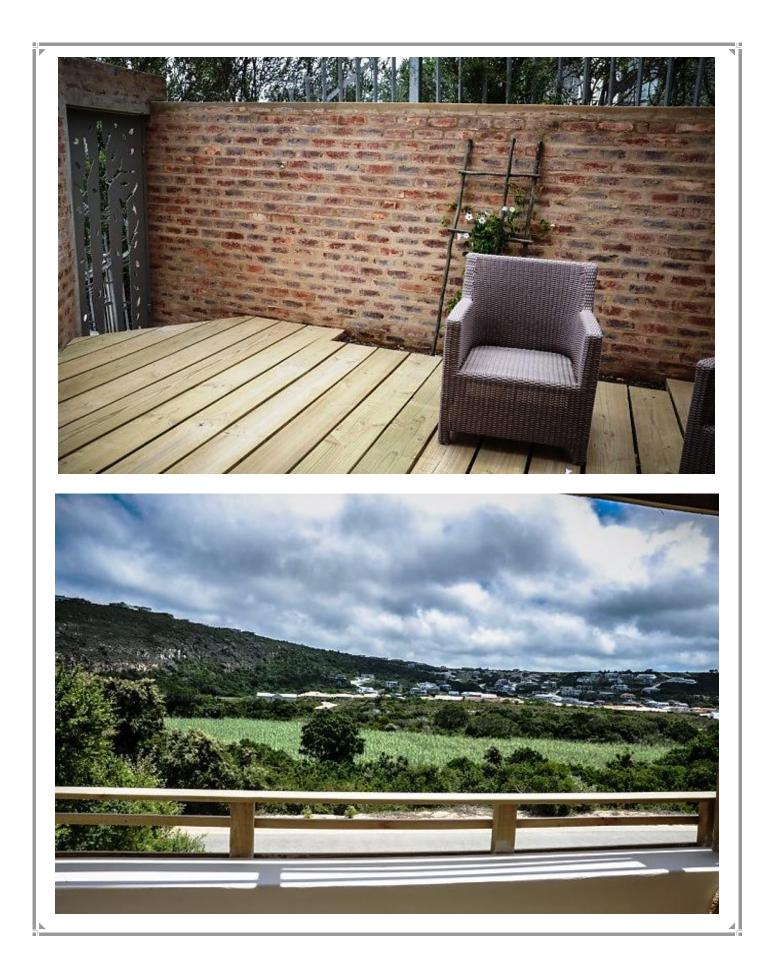

## Christiana Lodge – Brakkloof Self Catering Unit

Located along the Plettenberg Bay Garden Route, Christiana Lodge offers spacious rooms with elegant furnishings, including custom-made beds and porcelain fittings. Bathrooms have an enamel-coated steel bath and offer stunning views of the wetlands. The Lodge has also been designed in such a way as to blur the distinction between interior and exterior in many areas, and is west facing to make the most of the spectacular sunsets and intense golden afternoon light that bathes Plettenberg Bay. The overall effect is of nature - lots of light, sun, warmth and open air, with interior colours and effects that blend into the environment. Within this, the layout of the rooms ensures absolute privacy for our guests, but with the option of joining in with others in the communal lounge, kitchen area and pool areas. Guest can enjoy alfresco dining on the patio with views of the swimming pool and surrounding wetlands. Christiana Lodge is 8 km away from the Goose Valley Golf Club and a 5-minute walk to Robberg Beach.