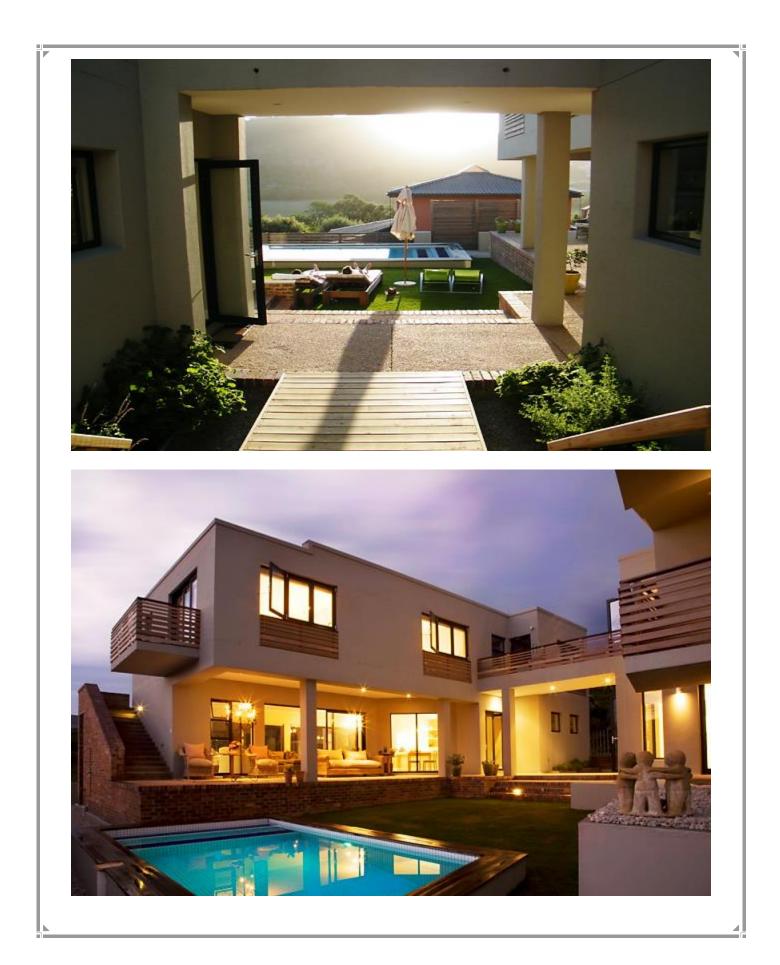

## Christiana Lodge – Brakkloof Self Catering Unit

Located along the Plettenberg Bay Garden Route, Christiana Lodge offers spacious rooms with elegant furnishings, including custom-made beds and porcelain fittings. Bathrooms have an enamel-coated steel bath and offer stunning views of the wetlands. The Lodge has also been designed in such a way as to blur the distinction between interior and exterior in many areas, and is west facing to make the most of the spectacular sunsets and intense golden afternoon light that bathes Plettenberg Bay. The overall effect is of nature - lots of light, sun, warmth and open air, with interior colours and effects that blend into the environment. Within this, the layout of the rooms ensures absolute privacy for our guests, but with the option of joining in with others in the communal lounge, kitchen area and pool areas. Guest can enjoy alfresco dining on the patio with views of the swimming pool and surrounding wetlands. Christiana Lodge is 8 km away from the Goose Valley Golf Club and a 5-minute walk to Robberg Beach.