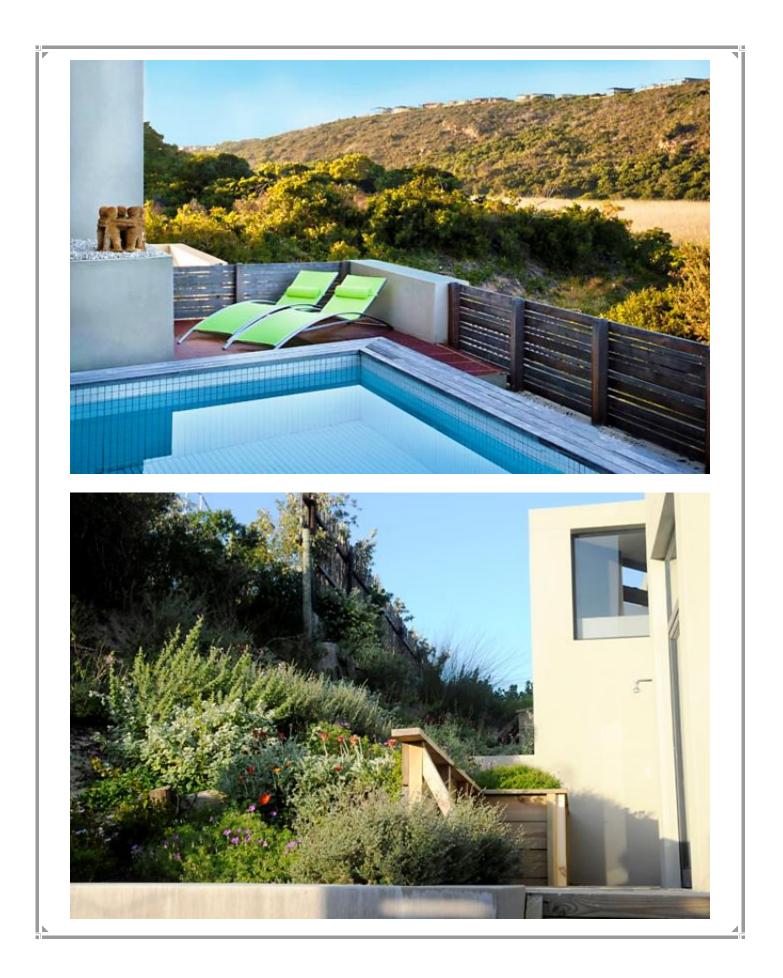

## Christiana Lodge – Brakkloof Self Catering Unit

Located along the Plettenberg Bay Garden Route, Christiana Lodge offers spacious rooms with elegant furnishings, including custom-made beds and porcelain fittings. Bathrooms have an enamel-coated steel bath and offer stunning views of the wetlands. The Lodge has also been designed in such a way as to blur the distinction between interior and exterior in many areas, and is west facing to make the most of the spectacular sunsets and intense golden afternoon light that bathes Plettenberg Bay. The overall effect is of nature - lots of light, sun, warmth and open air, with interior colours and effects that blend into the environment. Within this, the layout of the rooms ensures absolute privacy for our guests, but with the option of joining in with others in the communal lounge, kitchen area and pool areas. Guest can enjoy alfresco dining on the patio with views of the swimming pool and surrounding wetlands. Christiana Lodge is 8 km away from the Goose Valley Golf Club and a 5-minute walk to Robberg Beach.