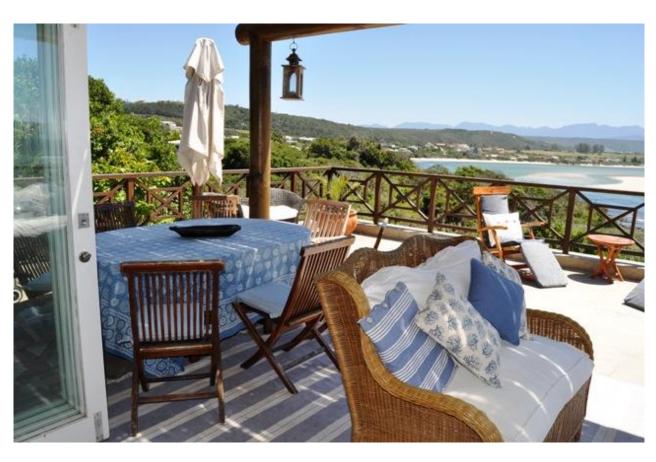

## Carnbrae

Carnbrae is perfectly perched above Lookout and the lagoon. This charming thatched cottage has been lovingly decorated with a cheerful holiday feel. It is a fantastic location as one can walk down to both Lookout and the lagoon. It is also within walking distance to two very popular restaurants. The highlight of this house has to be the spectacular views. You really experience the awe of the bay with the mountains beach, ocean and lagoon views. There are four bedrooms, one on the ground level, two on the mezzanine level where the living area is and one upstairs. The kitchen and dining room are separate from the rest of the living area. The lounge leads onto a fantastic outdoor deck area where most of your time will be spent. There is a sitting and dining area and it is also a great space to just relax in the sun with your favourite book. The home is also within walking distance to town. Relaxed and situated perfectly this is a great holiday home.