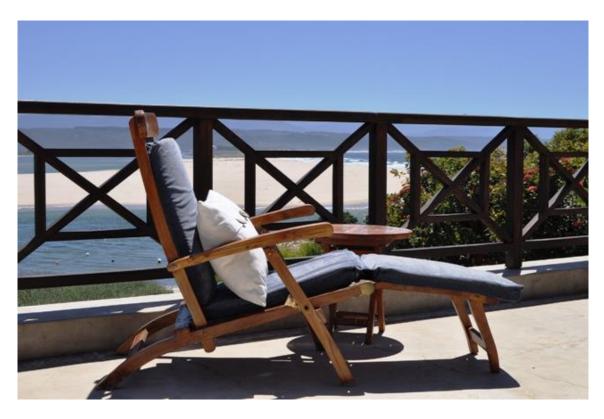

## Carnbrae

Carnbrae is perfectly perched above Lookout and the lagoon. This charming thatched cottage has been lovingly decorated with a cheerful holiday feel. It is a fantastic location as one can walk down to both Lookout and the lagoon. It is also within walking distance to two very popular restaurants. The highlight of this house has to be the spectacular views. You really experience the awe of the bay with the mountains beach, ocean and lagoon views. There are four bedrooms, one on the ground level, two on the mezzanine level where the living area is and one upstairs. The kitchen and dining room are separate from the rest of the living area. The lounge leads onto a fantastic outdoor deck area where most of your time will be spent. There is a sitting and dining area and it is also a great space to just relax in the sun with your favourite book. The home is also within walking distance to town. Relaxed and situated perfectly this is a great holiday home.