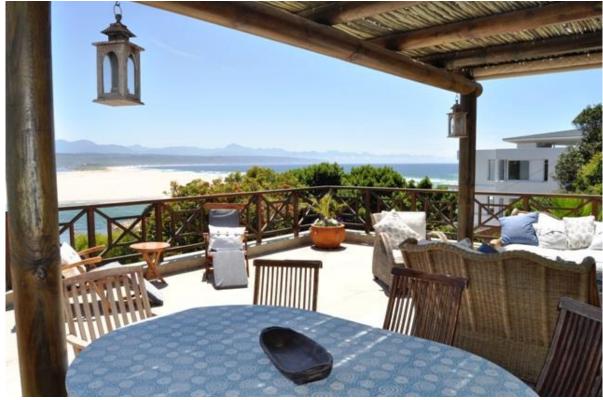

## Carnbrae

Carnbrae is perfectly perched above Lookout and the lagoon. This charming thatched cottage has been lovingly decorated with a cheerful holiday feel. It is a fantastic location as one can walk down to both Lookout and the lagoon. It is also within walking distance to two very popular restaurants. The highlight of this house has to be the spectacular views. You really experience the awe of the bay with the mountains beach, ocean and lagoon views. There are four bedrooms, one on the ground level, two on the mezzanine level where the living area is and one upstairs. The kitchen and dining room are separate from the rest of the living area. The lounge leads onto a fantastic outdoor deck area where most of your time will be spent. There is a sitting and dining area and it is also a great space to just relax in the sun with your favourite book. The home is also within walking distance to town. Relaxed and situated perfectly this is a great holiday home.