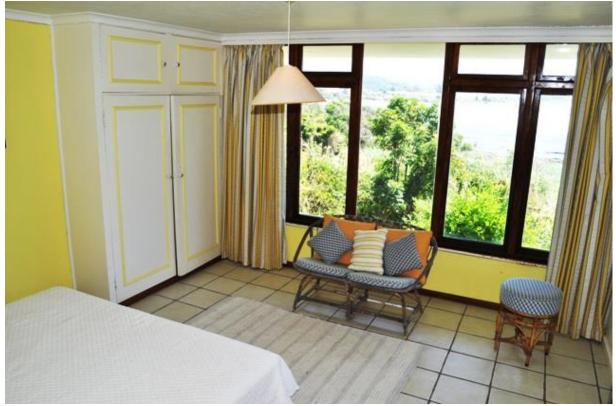

## Carnbrae

Carnbrae is perfectly perched above Lookout and the lagoon. This charming thatched cottage has been lovingly decorated with a cheerful holiday feel. It is a fantastic location as one can walk down to both Lookout and the lagoon. It is also within walking distance to two very popular restaurants. The highlight of this house has to be the spectacular views. You really experience the awe of the bay with the mountains beach, ocean and lagoon views. There are four bedrooms, one on the ground level, two on the mezzanine level where the living area is and one upstairs. The kitchen and dining room are separate from the rest of the living area. The lounge leads onto a fantastic outdoor deck area where most of your time will be spent. There is a sitting and dining area and it is also a great space to just relax in the sun with your favourite book. The home is also within walking distance to town. Relaxed and situated perfectly this is a great holiday home.