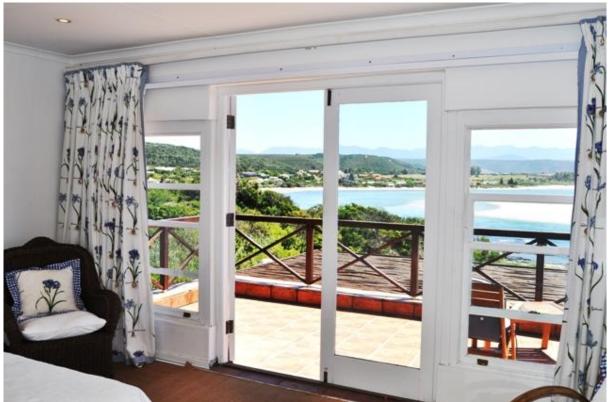

## Carnbrae

Carnbrae is perfectly perched above Lookout and the lagoon. This charming thatched cottage has been lovingly decorated with a cheerful holiday feel. It is a fantastic location as one can walk down to both Lookout and the lagoon. It is also within walking distance to two very popular restaurants. The highlight of this house has to be the spectacular views. You really experience the awe of the bay with the mountains beach, ocean and lagoon views. There are four bedrooms, one on the ground level, two on the mezzanine level where the living area is and one upstairs. The kitchen and dining room are separate from the rest of the living area. The lounge leads onto a fantastic outdoor deck area where most of your time will be spent. There is a sitting and dining area and it is also a great space to just relax in the sun with your favourite book. The home is also within walking distance to town. Relaxed and situated perfectly this is a great holiday home.