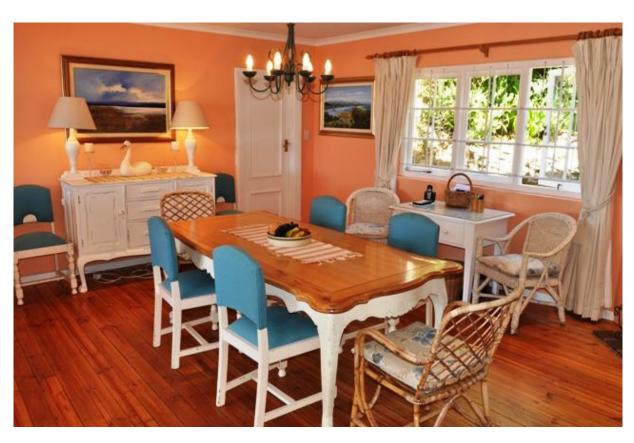

## Carnbrae

Carnbrae is perfectly perched above Lookout and the lagoon. This charming thatched cottage has been lovingly decorated with a cheerful holiday feel. It is a fantastic location as one can walk down to both Lookout and the lagoon. It is also within walking distance to two very popular restaurants. The highlight of this house has to be the spectacular views. You really experience the awe of the bay with the mountains beach, ocean and lagoon views. There are four bedrooms, one on the ground level, two on the mezzanine level where the living area is and one upstairs. The kitchen and dining room are separate from the rest of the living area. The lounge leads onto a fantastic outdoor deck area where most of your time will be spent. There is a sitting and dining area and it is also a great space to just relax in the sun with your favourite book. The home is also within walking distance to town. Relaxed and situated perfectly this is a great holiday home.