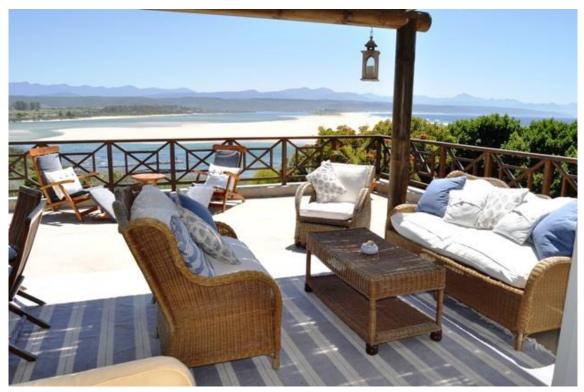

## Carnbrae

Carnbrae is perfectly perched above Lookout and the lagoon. This charming thatched cottage has been lovingly decorated with a cheerful holiday feel. It is a fantastic location as one can walk down to both Lookout and the lagoon. It is also within walking distance to two very popular restaurants. The highlight of this house has to be the spectacular views. You really experience the awe of the bay with the mountains beach, ocean and lagoon views. There are four bedrooms, one on the ground level, two on the mezzanine level where the living area is and one upstairs. The kitchen and dining room are separate from the rest of the living area. The lounge leads onto a fantastic outdoor deck area where most of your time will be spent. There is a sitting and dining area and it is also a great space to just relax in the sun with your favourite book. The home is also within walking distance to town. Relaxed and situated perfectly this is a great holiday home.