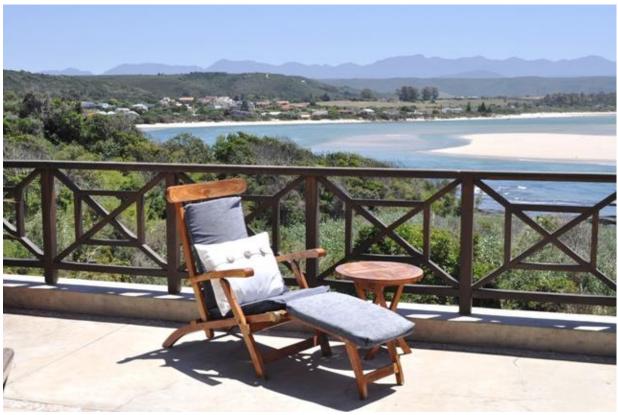

## Carnbrae

Carnbrae is perfectly perched above Lookout and the lagoon. This charming thatched cottage has been lovingly decorated with a cheerful holiday feel. It is a fantastic location as one can walk down to both Lookout and the lagoon. It is also within walking distance to two very popular restaurants. The highlight of this house has to be the spectacular views. You really experience the awe of the bay with the mountains beach, ocean and lagoon views. There are four bedrooms, one on the ground level, two on the mezzanine level where the living area is and one upstairs. The kitchen and dining room are separate from the rest of the living area. The lounge leads onto a fantastic outdoor deck area where most of your time will be spent. There is a sitting and dining area and it is also a great space to just relax in the sun with your favourite book. The home is also within walking distance to town. Relaxed and situated perfectly this is a great holiday home.