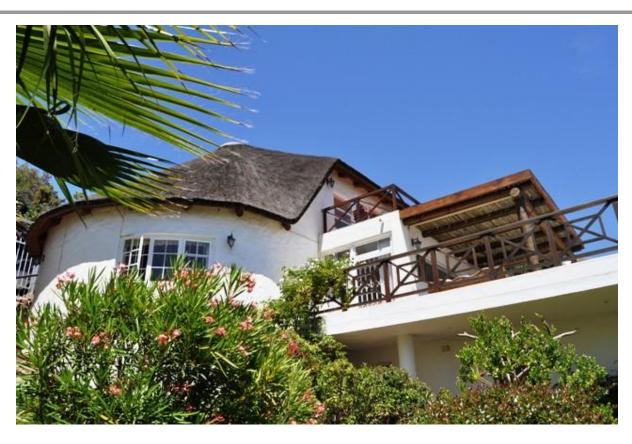

## Carnbrae

Carnbrae is perfectly perched above Lookout and the lagoon. This charming thatched cottage has been lovingly decorated with a cheerful holiday feel. It is a fantastic location as one can walk down to both Lookout and the lagoon. It is also within walking distance to two very popular restaurants. The highlight of this house has to be the spectacular views. You really experience the awe of the bay with the mountains beach, ocean and lagoon views. There are four bedrooms, one on the ground level, two on the mezzanine level where the living area is and one upstairs. The kitchen and dining room are separate from the rest of the living area. The lounge leads onto a fantastic outdoor deck area where most of your time will be spent. There is a sitting and dining area and it is also a great space to just relax in the sun with your favourite book. The home is also within walking distance to town. Relaxed and situated perfectly this is a great holiday home.