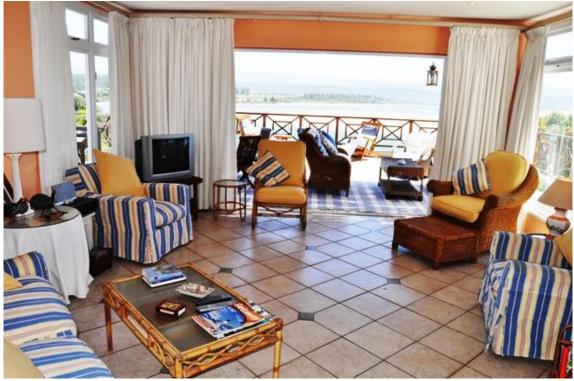

## Carnbrae

Carnbrae is perfectly perched above Lookout and the lagoon. This charming thatched cottage has been lovingly decorated with a cheerful holiday feel. It is a fantastic location as one can walk down to both Lookout and the lagoon. It is also within walking distance to two very popular restaurants. The highlight of this house has to be the spectacular views. You really experience the awe of the bay with the mountains beach, ocean and lagoon views. There are four bedrooms, one on the ground level, two on the mezzanine level where the living area is and one upstairs. The kitchen and dining room are separate from the rest of the living area. The lounge leads onto a fantastic outdoor deck area where most of your time will be spent. There is a sitting and dining area and it is also a great space to just relax in the sun with your favourite book. The home is also within walking distance to town. Relaxed and situated perfectly this is a great holiday home.