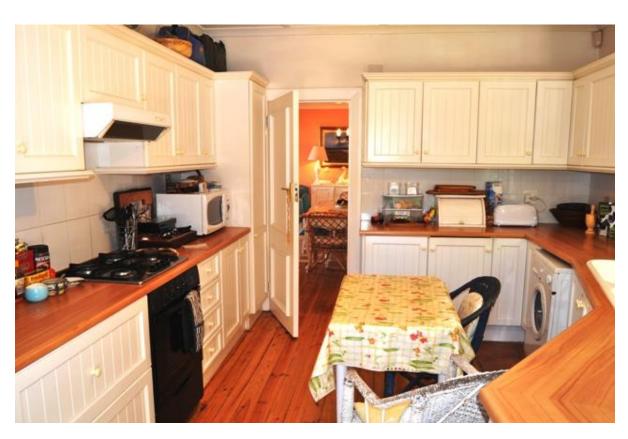

## Carnbrae

Carnbrae is perfectly perched above Lookout and the lagoon. This charming thatched cottage has been lovingly decorated with a cheerful holiday feel. It is a fantastic location as one can walk down to both Lookout and the lagoon. It is also within walking distance to two very popular restaurants. The highlight of this house has to be the spectacular views. You really experience the awe of the bay with the mountains beach, ocean and lagoon views. There are four bedrooms, one on the ground level, two on the mezzanine level where the living area is and one upstairs. The kitchen and dining room are separate from the rest of the living area. The lounge leads onto a fantastic outdoor deck area where most of your time will be spent. There is a sitting and dining area and it is also a great space to just relax in the sun with your favourite book. The home is also within walking distance to town. Relaxed and situated perfectly this is a great holiday home.