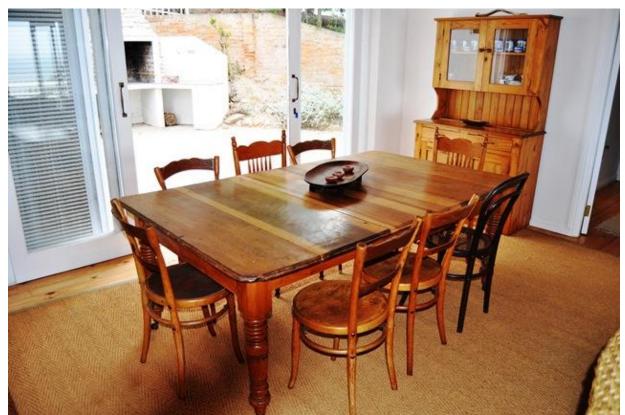

## **Breach Street 6**

What a super location! From this property you can walk down to Hobie / Central Beach or town to Lookout beach. You can also walk up to town from the property. The house has lovely views over the bay and the outdoor deck with dining table is great for sundowners! The property has a lovely character and with all the wood has a "Cape Cod" feel. The rooms are spacious and there is a garden area and also barbeque area. On the main level is a bedroom that leads onto the deck as well as a lounge and dining area and kitchen. Downstairs are two bedrooms and the laundry. On the top floor is the spacious master bedroom and a TV lounge. This house is charming with wonderful views!