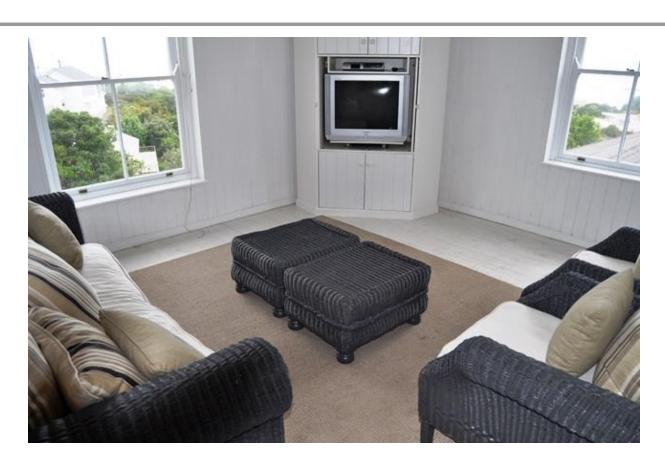

## **Breach Street 6**

What a super location! From this property you can walk down to Hobie / Central Beach or town to Lookout beach. You can also walk up to town from the property. The house has lovely views over the bay and the outdoor deck with dining table is great for sundowners! The property has a lovely character and with all the wood has a "Cape Cod" feel. The rooms are spacious and there is a garden area and also barbeque area. On the main level is a bedroom that leads onto the deck as well as a lounge and dining area and kitchen. Downstairs are two bedrooms and the laundry. On the top floor is the spacious master bedroom and a TV lounge. This house is charming with wonderful views!