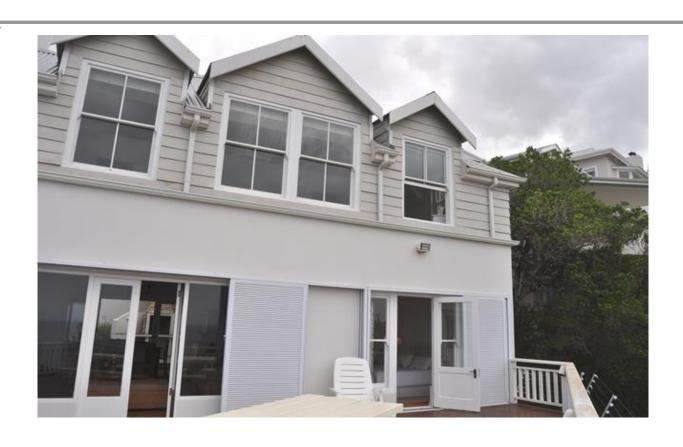

## **Breach Street 6**

What a super location! From this property you can walk down to Hobie / Central Beach or town to Lookout beach. You can also walk up to town from the property. The house has lovely views over the bay and the outdoor deck with dining table is great for sundowners! The property has a lovely character and with all the wood has a "Cape Cod" feel. The rooms are spacious and there is a garden area and also barbeque area. On the main level is a bedroom that leads onto the deck as well as a lounge and dining area and kitchen. Downstairs are two bedrooms and the laundry. On the top floor is the spacious master bedroom and a TV lounge. This house is charming with wonderful views!