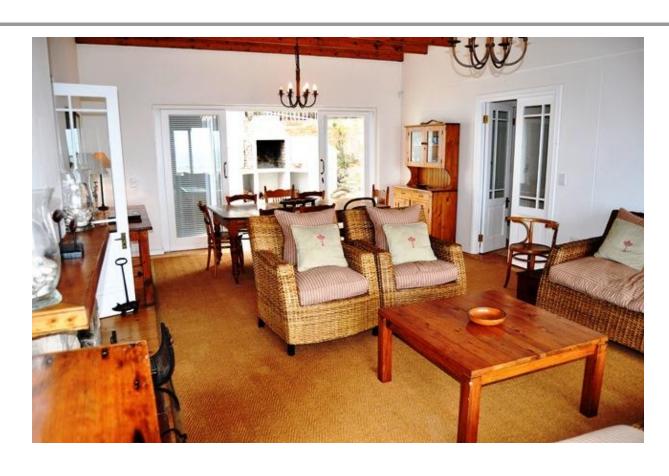

## **Breach Street 6**

What a super location! From this property you can walk down to Hobie / Central Beach or town to Lookout beach. You can also walk up to town from the property. The house has lovely views over the bay and the outdoor deck with dining table is great for sundowners! The property has a lovely character and with all the wood has a "Cape Cod" feel. The rooms are spacious and there is a garden area and also barbeque area. On the main level is a bedroom that leads onto the deck as well as a lounge and dining area and kitchen. Downstairs are two bedrooms and the laundry. On the top floor is the spacious master bedroom and a TV lounge. This house is charming with wonderful views!