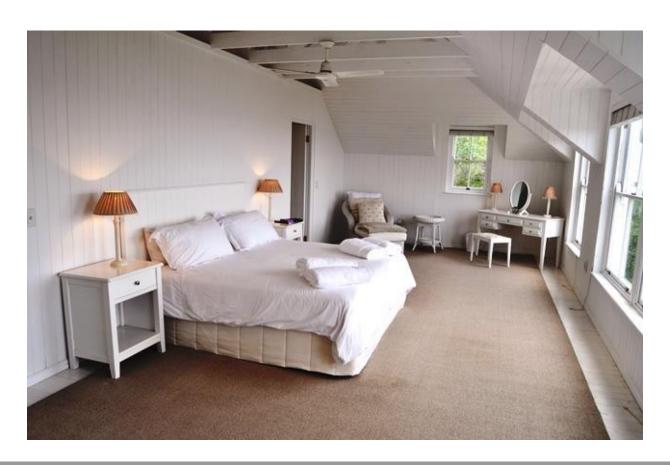

## **Breach Street 6**

What a super location! From this property you can walk down to Hobie / Central Beach or town to Lookout beach. You can also walk up to town from the property. The house has lovely views over the bay and the outdoor deck with dining table is great for sundowners! The property has a lovely character and with all the wood has a "Cape Cod" feel. The rooms are spacious and there is a garden area and also barbeque area. On the main level is a bedroom that leads onto the deck as well as a lounge and dining area and kitchen. Downstairs are two bedrooms and the laundry. On the top floor is the spacious master bedroom and a TV lounge. This house is charming with wonderful views!