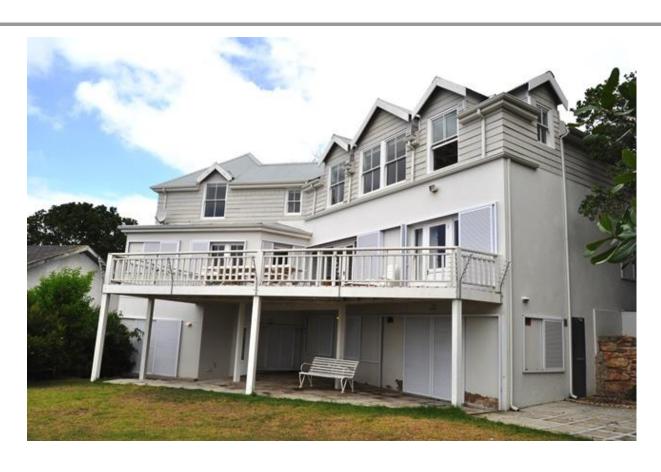

## **Breach Street 6**

What a super location! From this property you can walk down to Hobie / Central Beach or town to Lookout beach. You can also walk up to town from the property. The house has lovely views over the bay and the outdoor deck with dining table is great for sundowners! The property has a lovely character and with all the wood has a "Cape Cod" feel. The rooms are spacious and there is a garden area and also barbeque area. On the main level is a bedroom that leads onto the deck as well as a lounge and dining area and kitchen. Downstairs are two bedrooms and the laundry. On the top floor is the spacious master bedroom and a TV lounge. This house is charming with wonderful views!