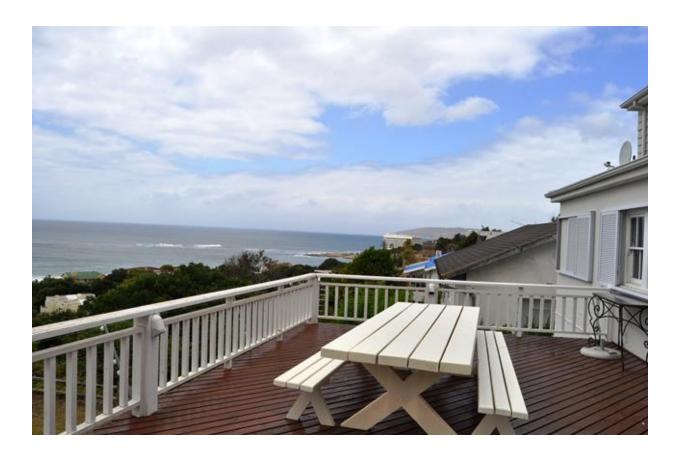

## **Breach Street 6**

What a super location! From this property you can walk down to Hobie / Central Beach or town to Lookout beach. You can also walk up to town from the property. The house has lovely views over the bay and the outdoor deck with dining table is great for sundowners! The property has a lovely character and with all the wood has a "Cape Cod" feel. The rooms are spacious and there is a garden area and also barbeque area. On the main level is a bedroom that leads onto the deck as well as a lounge and dining area and kitchen. Downstairs are two bedrooms and the laundry. On the top floor is the spacious master bedroom and a TV lounge. This house is charming with wonderful views!