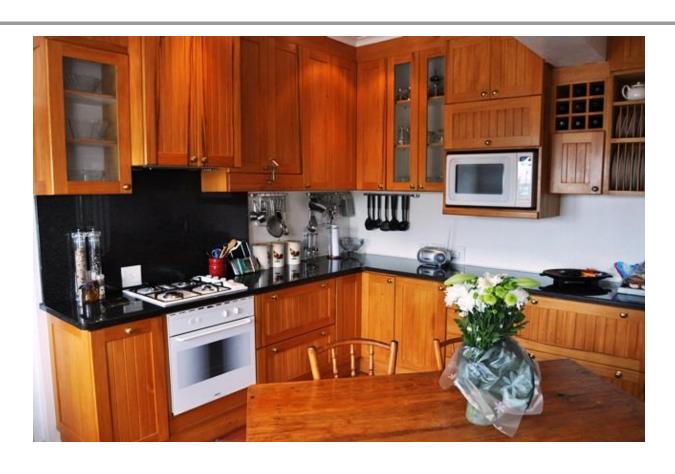

## **Breach Street 6**

What a super location! From this property you can walk down to Hobie / Central Beach or town to Lookout beach. You can also walk up to town from the property. The house has lovely views over the bay and the outdoor deck with dining table is great for sundowners! The property has a lovely character and with all the wood has a "Cape Cod" feel. The rooms are spacious and there is a garden area and also barbeque area. On the main level is a bedroom that leads onto the deck as well as a lounge and dining area and kitchen. Downstairs are two bedrooms and the laundry. On the top floor is the spacious master bedroom and a TV lounge. This house is charming with wonderful views!