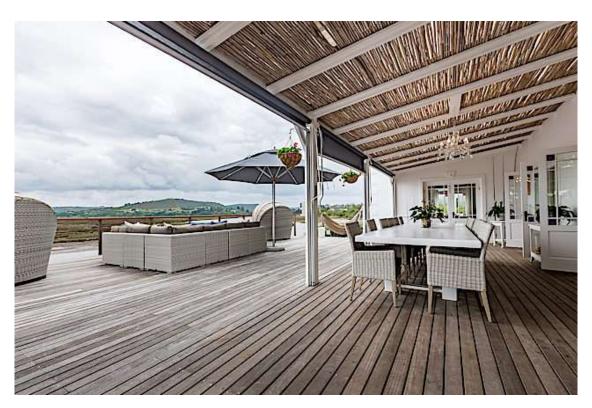

## **Bitou River House**

This property is truly unique and special. Situated on the banks of the Bitou River where tranquility sets the mood. This expansive property has four bedrooms in the main house and a separate flatlet that sleeps two. The living area is spacious with lovely views of the river. The outdoor living space is amazing with two open and one closed patio areas as well as a pool - all with gorgeous river views. The home includes a private sauna and a fully equipped home gym. There are 2 maids and a House Manager on site. Up market and exclusive and a gem for lovers of the outdoors. Located only a few kilometers from both Plettenberg Bay and Keurbooms.