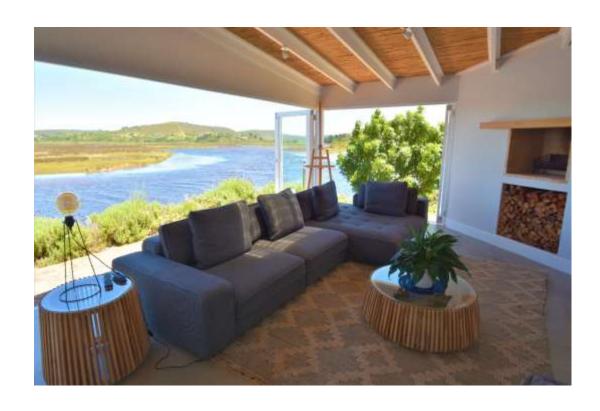

## **Bitou River House**

This property is truly unique and special. Situated on the banks of the Bitou River where tranquility sets the mood. This expansive property has four bedrooms in the main house and a separate flatlet that sleeps two. The living area is spacious with lovely views of the river. The outdoor living space is amazing with two open and one closed patio areas as well as a pool - all with gorgeous river views. The home includes a private sauna and a fully equipped home gym. There are 2 maids and a House Manager on site. Up market and exclusive and a gem for lovers of the outdoors. Located only a few kilometers from both Plettenberg Bay and Keurbooms.