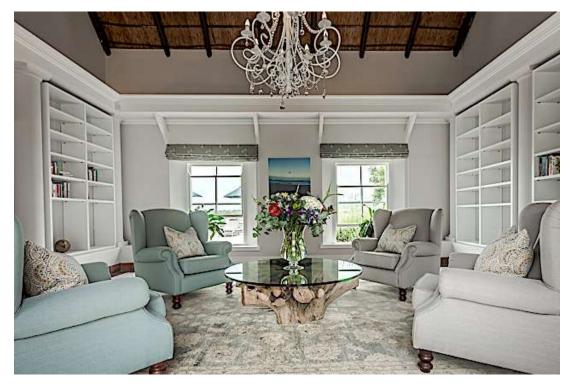

## **Bitou River House**

This property is truly unique and special. Situated on the banks of the Bitou River where tranquility sets the mood. This expansive property has four bedrooms in the main house and a separate flatlet that sleeps two. The living area is spacious with lovely views of the river. The outdoor living space is amazing with two open and one closed patio areas as well as a pool - all with gorgeous river views. The home includes a private sauna and a fully equipped home gym. There are 2 maids and a House Manager on site. Up market and exclusive and a gem for lovers of the outdoors. Located only a few kilometers from both Plettenberg Bay and Keurbooms.