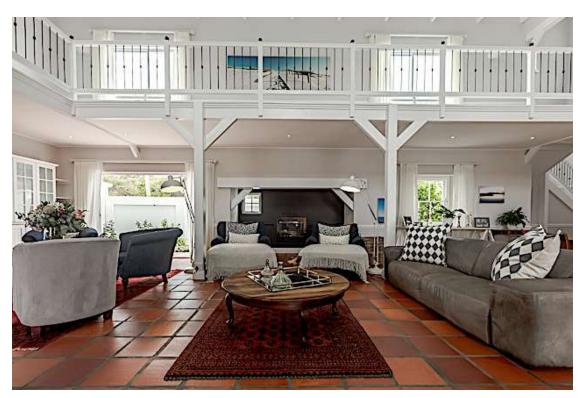

## **Bitou River House**

This property is truly unique and special. Situated on the banks of the Bitou River where tranquility sets the mood. This expansive property has four bedrooms in the main house and a separate flatlet that sleeps two. The living area is spacious with lovely views of the river. The outdoor living space is amazing with two open and one closed patio areas as well as a pool - all with gorgeous river views. The home includes a private sauna and a fully equipped home gym. There are 2 maids and a House Manager on site. Up market and exclusive and a gem for lovers of the outdoors. Located only a few kilometers from both Plettenberg Bay and Keurbooms.