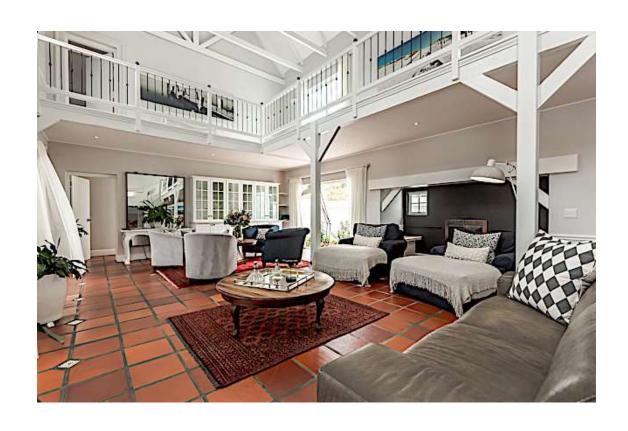

## **Bitou River House**

This property is truly unique and special. Situated on the banks of the Bitou River where tranquility sets the mood. This expansive property has four bedrooms in the main house and a separate flatlet that sleeps two. The living area is spacious with lovely views of the river. The outdoor living space is amazing with two open and one closed patio areas as well as a pool - all with gorgeous river views. The home includes a private sauna and a fully equipped home gym. There are 2 maids and a House Manager on site. Up market and exclusive and a gem for lovers of the outdoors. Located only a few kilometers from both Plettenberg Bay and Keurbooms.