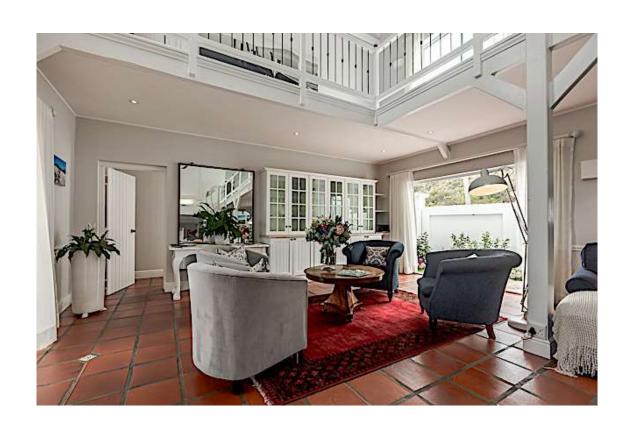

## **Bitou River House**

This property is truly unique and special. Situated on the banks of the Bitou River where tranquility sets the mood. This expansive property has four bedrooms in the main house and a separate flatlet that sleeps two. The living area is spacious with lovely views of the river. The outdoor living space is amazing with two open and one closed patio areas as well as a pool - all with gorgeous river views. The home includes a private sauna and a fully equipped home gym. There are 2 maids and a House Manager on site. Up market and exclusive and a gem for lovers of the outdoors. Located only a few kilometers from both Plettenberg Bay and Keurbooms.