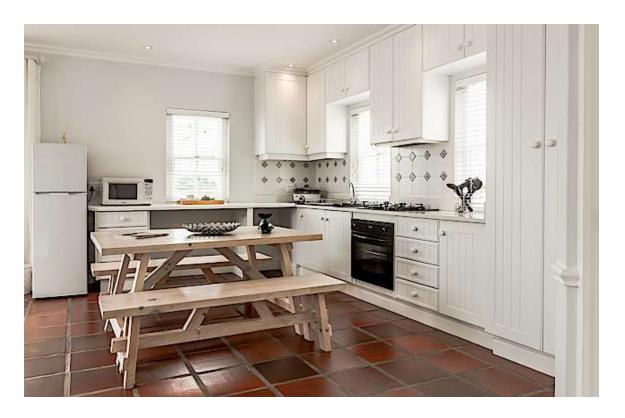

## **Bitou River House**

This property is truly unique and special. Situated on the banks of the Bitou River where tranquility sets the mood. This expansive property has four bedrooms in the main house and a separate flatlet that sleeps two. The living area is spacious with lovely views of the river. The outdoor living space is amazing with two open and one closed patio areas as well as a pool - all with gorgeous river views. The home includes a private sauna and a fully equipped home gym. There are 2 maids and a House Manager on site. Up market and exclusive and a gem for lovers of the outdoors. Located only a few kilometers from both Plettenberg Bay and Keurbooms.