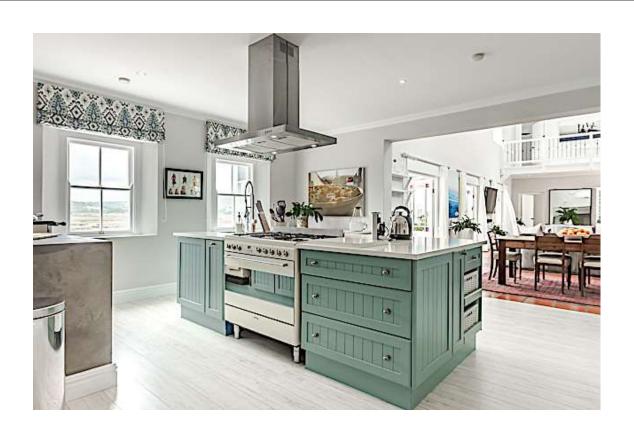

## **Bitou River House**

This property is truly unique and special. Situated on the banks of the Bitou River where tranquility sets the mood. This expansive property has four bedrooms in the main house and a separate flatlet that sleeps two. The living area is spacious with lovely views of the river. The outdoor living space is amazing with two open and one closed patio areas as well as a pool - all with gorgeous river views. The home includes a private sauna and a fully equipped home gym. There are 2 maids and a House Manager on site. Up market and exclusive and a gem for lovers of the outdoors. Located only a few kilometers from both Plettenberg Bay and Keurbooms.