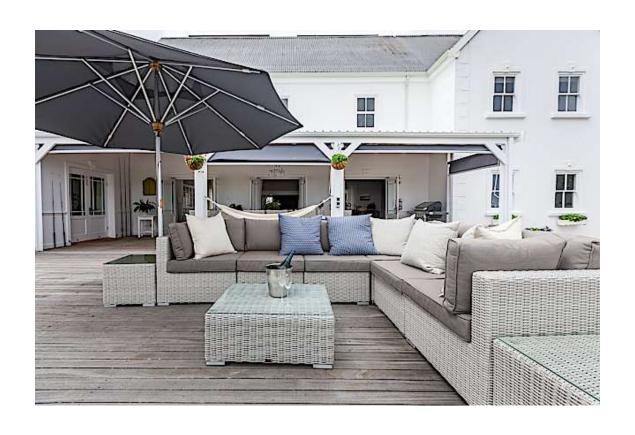

## **Bitou River House**

This property is truly unique and special. Situated on the banks of the Bitou River where tranquility sets the mood. This expansive property has four bedrooms in the main house and a separate flatlet that sleeps two. The living area is spacious with lovely views of the river. The outdoor living space is amazing with two open and one closed patio areas as well as a pool - all with gorgeous river views. The home includes a private sauna and a fully equipped home gym. There are 2 maids and a House Manager on site. Up market and exclusive and a gem for lovers of the outdoors. Located only a few kilometers from both Plettenberg Bay and Keurbooms.