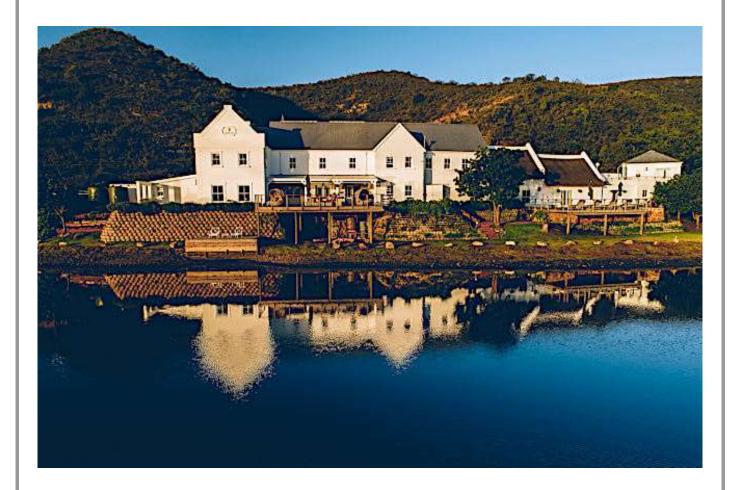

## **Bitou River House**

This property is truly unique and special. Situated on the banks of the Bitou River where tranquility sets the mood. This expansive property has four bedrooms in the main house and a separate flatlet that sleeps two. The living area is spacious with lovely views of the river. The outdoor living space is amazing with two open and one closed patio areas as well as a pool - all with gorgeous river views. The home includes a private sauna and a fully equipped home gym. There are 2 maids and a House Manager on site. Up market and exclusive and a gem for lovers of the outdoors. Located only a few kilometers from both Plettenberg Bay and Keurbooms.