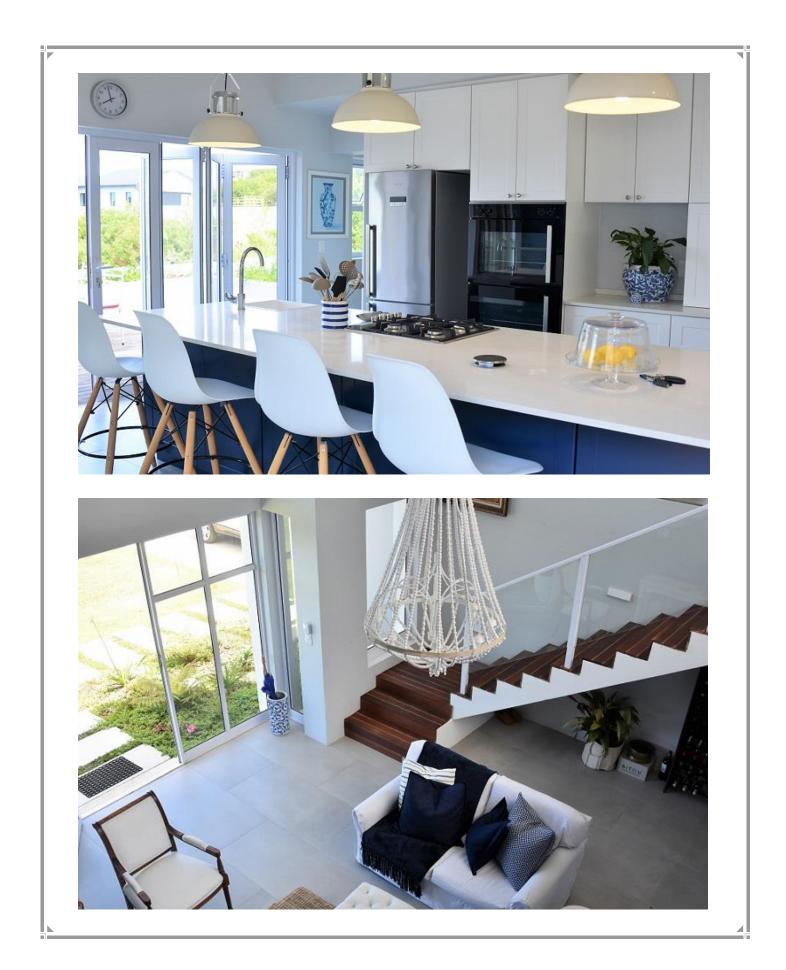

## Bitou Glade 26

This gorgeous villa set within Brackenridge Estate has spacious open plan living rooms, extending to a very wellequipped kitchen. The living areas are elegant and have been beautifully furnished, a vaulted ceiling and large glass sliding doors make for a light filled and inviting space. Flowing out to the patio from the lounge and kitchen allows for easy entertainment and the lovely patio stretches into the garden. After a day at the beach this is the perfect spot for sipping sundowners on a balmy evening, enjoying a barbeque under the fading light. Cool breezy evenings can be spent curled up in front of the cosy wood burning fireplace. The three bedrooms are tastefully decorated, the master bedroom with glass doors opening out into the garden. The upmarket and secure estate of Brackenridge is situated only a short drive to the beaches, town and restaurants.