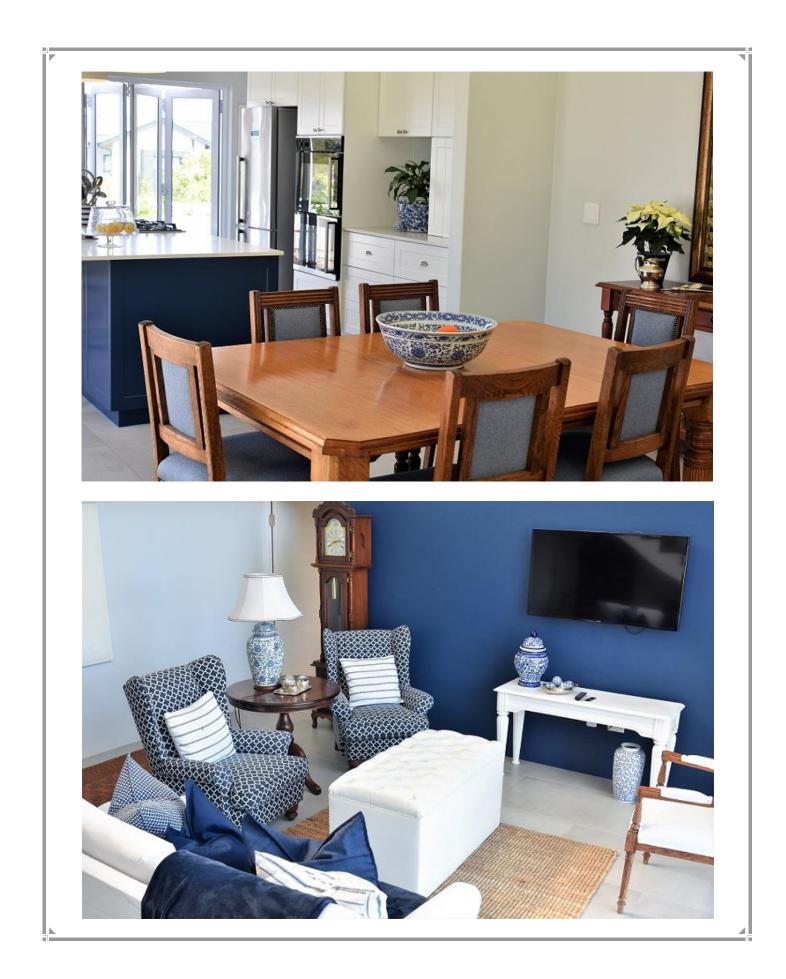

## Bitou Glade 26

This gorgeous villa set within Brackenridge Estate has spacious open plan living rooms, extending to a very wellequipped kitchen. The living areas are elegant and have been beautifully furnished, a vaulted ceiling and large glass sliding doors make for a light filled and inviting space. Flowing out to the patio from the lounge and kitchen allows for easy entertainment and the lovely patio stretches into the garden. After a day at the beach this is the perfect spot for sipping sundowners on a balmy evening, enjoying a barbeque under the fading light. Cool breezy evenings can be spent curled up in front of the cosy wood burning fireplace. The three bedrooms are tastefully decorated, the master bedroom with glass doors opening out into the garden. The upmarket and secure estate of Brackenridge is situated only a short drive to the beaches, town and restaurants.