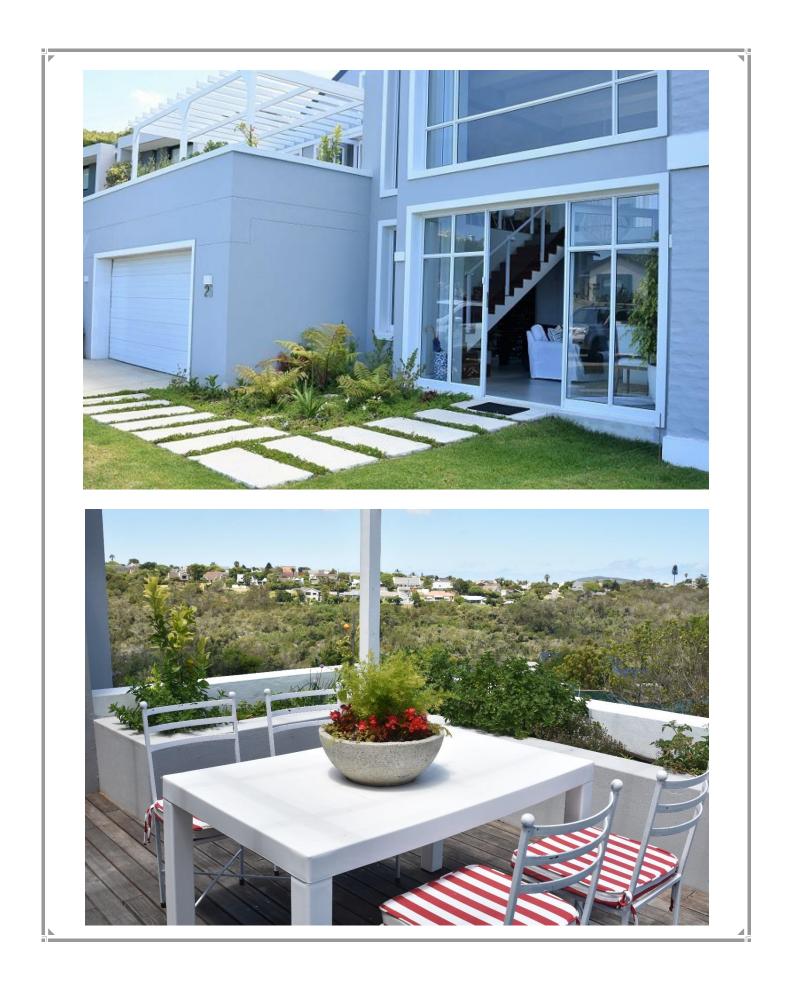

## Bitou Glade 26

This gorgeous villa set within Brackenridge Estate has spacious open plan living rooms, extending to a very wellequipped kitchen. The living areas are elegant and have been beautifully furnished, a vaulted ceiling and large glass sliding doors make for a light filled and inviting space. Flowing out to the patio from the lounge and kitchen allows for easy entertainment and the lovely patio stretches into the garden. After a day at the beach this is the perfect spot for sipping sundowners on a balmy evening, enjoying a barbeque under the fading light. Cool breezy evenings can be spent curled up in front of the cosy wood burning fireplace. The three bedrooms are tastefully decorated, the master bedroom with glass doors opening out into the garden. The upmarket and secure estate of Brackenridge is situated only a short drive to the beaches, town and restaurants.