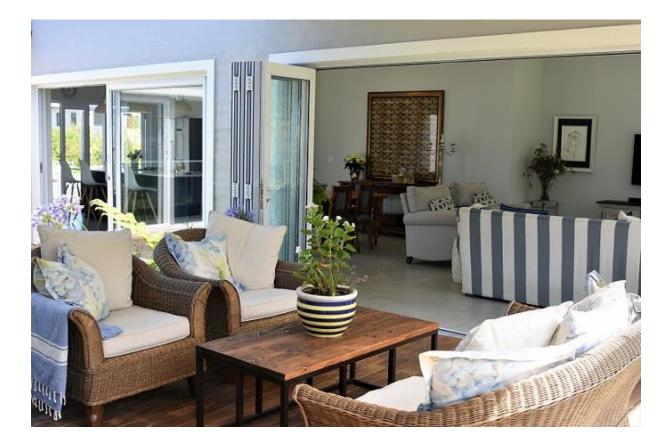

## Bitou Glade 26

This gorgeous villa set within Brackenridge Estate has spacious open plan living rooms, extending to a very wellequipped kitchen. The living areas are elegant and have been beautifully furnished, a vaulted ceiling and large glass sliding doors make for a light filled and inviting space. Flowing out to the patio from the lounge and kitchen allows for easy entertainment and the lovely patio stretches into the garden. After a day at the beach this is the perfect spot for sipping sundowners on a balmy evening, enjoying a barbeque under the fading light. Cool breezy evenings can be spent curled up in front of the cosy wood burning fireplace. The three bedrooms are tastefully decorated, the master bedroom with glass doors opening out into the garden. The upmarket and secure estate of Brackenridge is situated only a short drive to the beaches, town and restaurants.