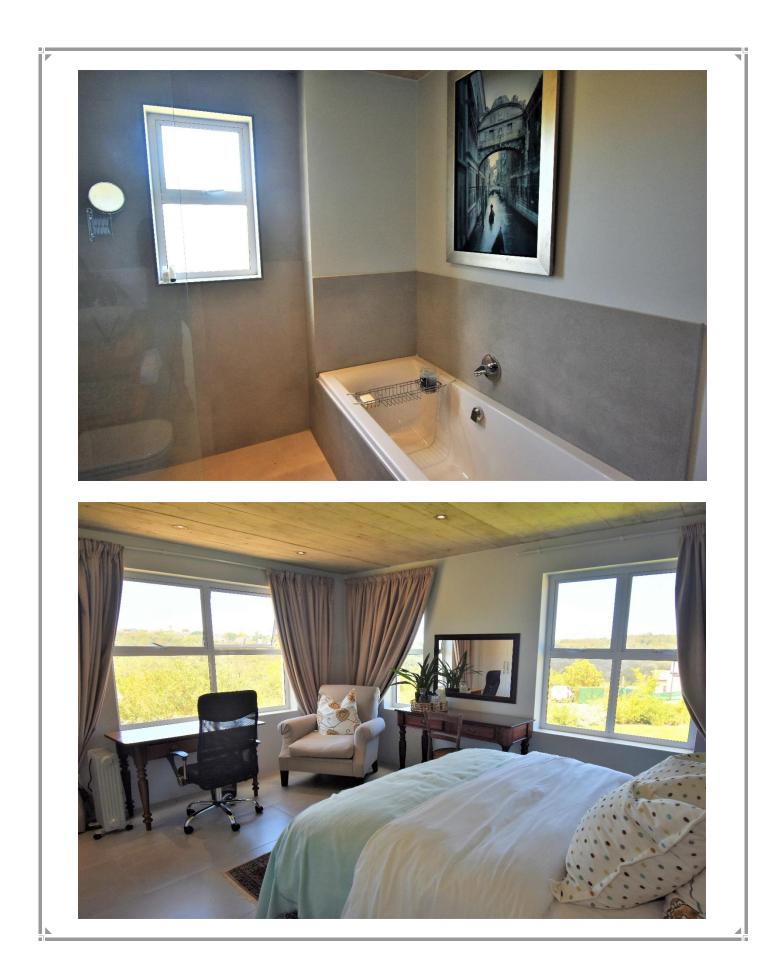

## Bitou Glade 26

This gorgeous villa set within Brackenridge Estate has spacious open plan living rooms, extending to a very wellequipped kitchen. The living areas are elegant and have been beautifully furnished, a vaulted ceiling and large glass sliding doors make for a light filled and inviting space. Flowing out to the patio from the lounge and kitchen allows for easy entertainment and the lovely patio stretches into the garden. After a day at the beach this is the perfect spot for sipping sundowners on a balmy evening, enjoying a barbeque under the fading light. Cool breezy evenings can be spent curled up in front of the cosy wood burning fireplace. The three bedrooms are tastefully decorated, the master bedroom with glass doors opening out into the garden. The upmarket and secure estate of Brackenridge is situated only a short drive to the beaches, town and restaurants.