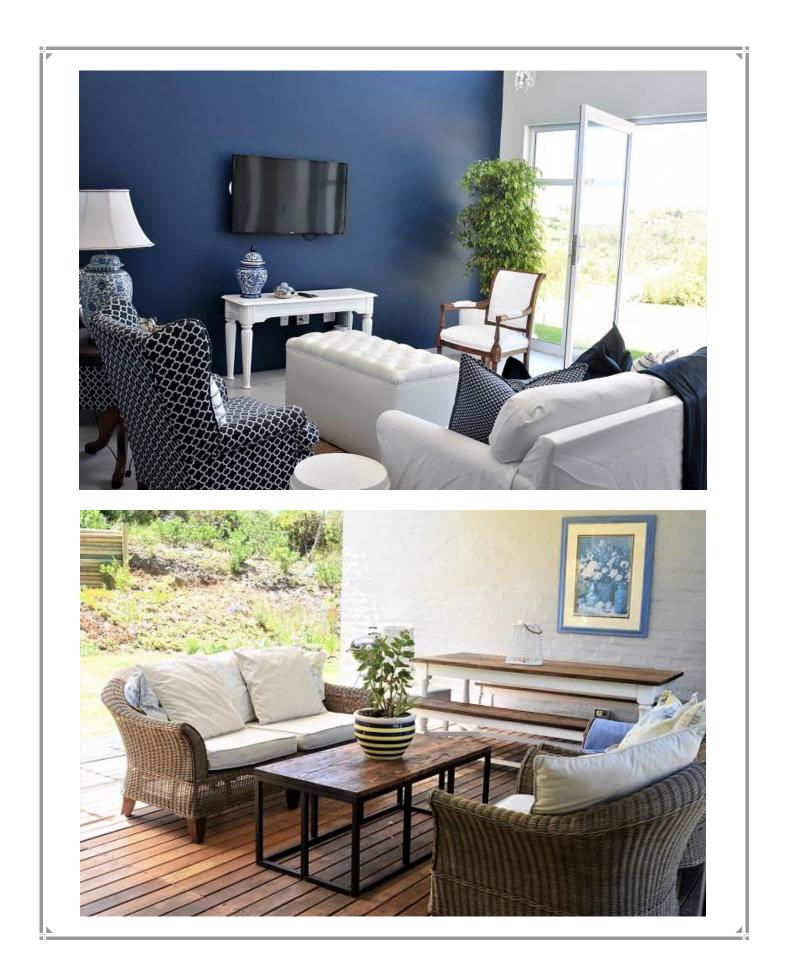

## Bitou Glade 26

This gorgeous villa set within Brackenridge Estate has spacious open plan living rooms, extending to a very wellequipped kitchen. The living areas are elegant and have been beautifully furnished, a vaulted ceiling and large glass sliding doors make for a light filled and inviting space. Flowing out to the patio from the lounge and kitchen allows for easy entertainment and the lovely patio stretches into the garden. After a day at the beach this is the perfect spot for sipping sundowners on a balmy evening, enjoying a barbeque under the fading light. Cool breezy evenings can be spent curled up in front of the cosy wood burning fireplace. The three bedrooms are tastefully decorated, the master bedroom with glass doors opening out into the garden. The upmarket and secure estate of Brackenridge is situated only a short drive to the beaches, town and restaurants.