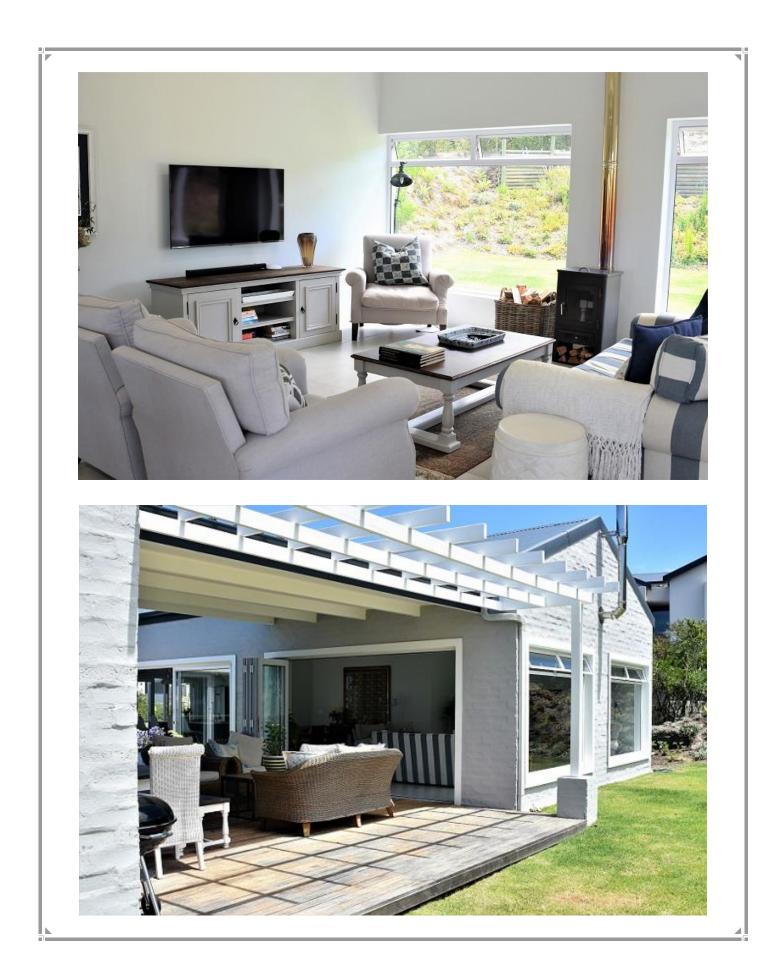

## Bitou Glade 26

This gorgeous villa set within Brackenridge Estate has spacious open plan living rooms, extending to a very wellequipped kitchen. The living areas are elegant and have been beautifully furnished, a vaulted ceiling and large glass sliding doors make for a light filled and inviting space. Flowing out to the patio from the lounge and kitchen allows for easy entertainment and the lovely patio stretches into the garden. After a day at the beach this is the perfect spot for sipping sundowners on a balmy evening, enjoying a barbeque under the fading light. Cool breezy evenings can be spent curled up in front of the cosy wood burning fireplace. The three bedrooms are tastefully decorated, the master bedroom with glass doors opening out into the garden. The upmarket and secure estate of Brackenridge is situated only a short drive to the beaches, town and restaurants.