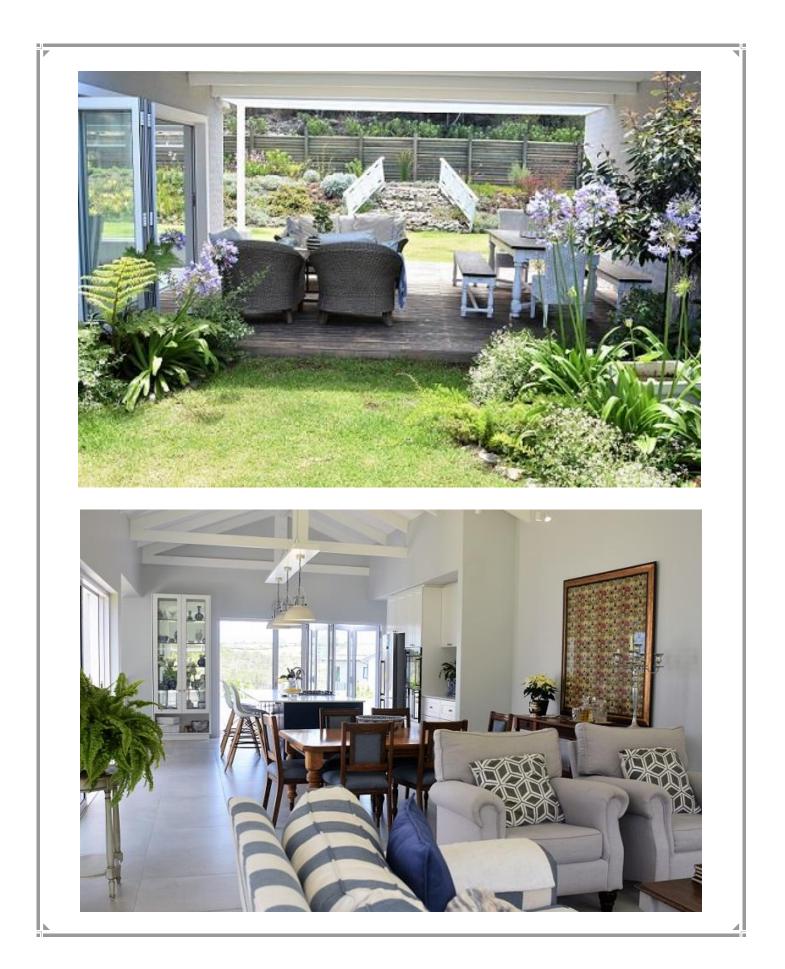

## Bitou Glade 26

This gorgeous villa set within Brackenridge Estate has spacious open plan living rooms, extending to a very wellequipped kitchen. The living areas are elegant and have been beautifully furnished, a vaulted ceiling and large glass sliding doors make for a light filled and inviting space. Flowing out to the patio from the lounge and kitchen allows for easy entertainment and the lovely patio stretches into the garden. After a day at the beach this is the perfect spot for sipping sundowners on a balmy evening, enjoying a barbeque under the fading light. Cool breezy evenings can be spent curled up in front of the cosy wood burning fireplace. The three bedrooms are tastefully decorated, the master bedroom with glass doors opening out into the garden. The upmarket and secure estate of Brackenridge is situated only a short drive to the beaches, town and restaurants.