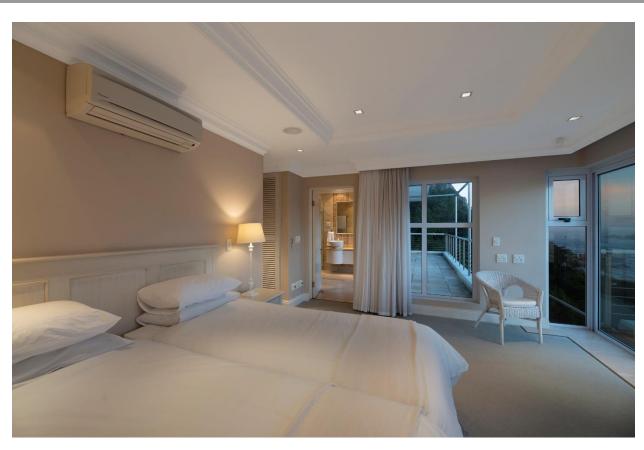

## Beacon House Penthouse 6

Enjoy spectacular views across the lagoon towards the Outeniqua mountains and the Knysna Heads from this luxury penthouse. With a wonderful outdoor sun deck summer days can be spent soaking up the sun on a lounger or enjoying a barbeque while taking in the beautiful views. The spacious living areas are light and bright with large glass sliding doors allowing the view to flow in. The kitchen is modern and very well equipped and is open plan with the dining area and lounge which have a gorgeous double-volume ceiling. There are four spacious bedrooms all with en-suite bathrooms and tastefully furnished. Beacon House is situated on the Eastern Head and has a lovely lagoon beach just 50 meters away which is ideal for relaxing and enjoying a lagoon swim. Explore the many beautiful viewpoints and indulge in the wide variety of restaurants and activities that the area has to offer.