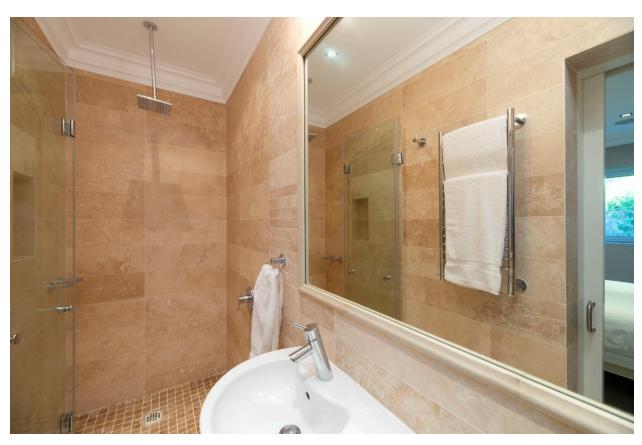

## Beacon House Penthouse 6

Enjoy spectacular views across the lagoon towards the Outeniqua mountains and the Knysna Heads from this luxury penthouse. With a wonderful outdoor sun deck summer days can be spent soaking up the sun on a lounger or enjoying a barbeque while taking in the beautiful views. The spacious living areas are light and bright with large glass sliding doors allowing the view to flow in. The kitchen is modern and very well equipped and is open plan with the dining area and lounge which have a gorgeous double-volume ceiling. There are four spacious bedrooms all with en-suite bathrooms and tastefully furnished. Beacon House is situated on the Eastern Head and has a lovely lagoon beach just 50 meters away which is ideal for relaxing and enjoying a lagoon swim. Explore the many beautiful viewpoints and indulge in the wide variety of restaurants and activities that the area has to offer.