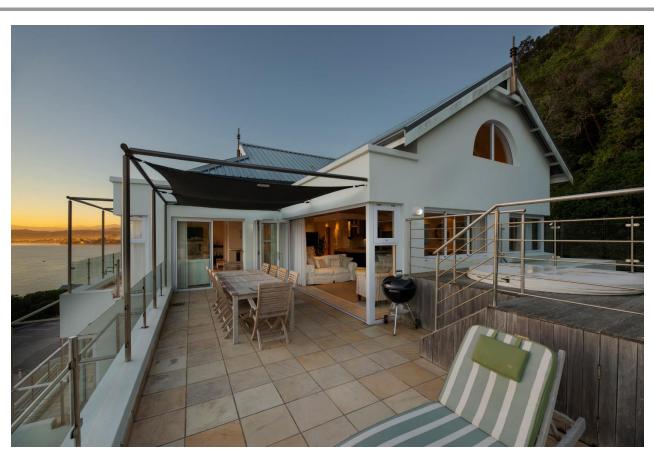

## Beacon House Penthouse 6

Enjoy spectacular views across the lagoon towards the Outeniqua mountains and the Knysna Heads from this luxury penthouse. With a wonderful outdoor sun deck summer days can be spent soaking up the sun on a lounger or enjoying a barbeque while taking in the beautiful views. The spacious living areas are light and bright with large glass sliding doors allowing the view to flow in. The kitchen is modern and very well equipped and is open plan with the dining area and lounge which have a gorgeous double-volume ceiling. There are four spacious bedrooms all with en-suite bathrooms and tastefully furnished. Beacon House is situated on the Eastern Head and has a lovely lagoon beach just 50 meters away which is ideal for relaxing and enjoying a lagoon swim. Explore the many beautiful viewpoints and indulge in the wide variety of restaurants and activities that the area has to offer.