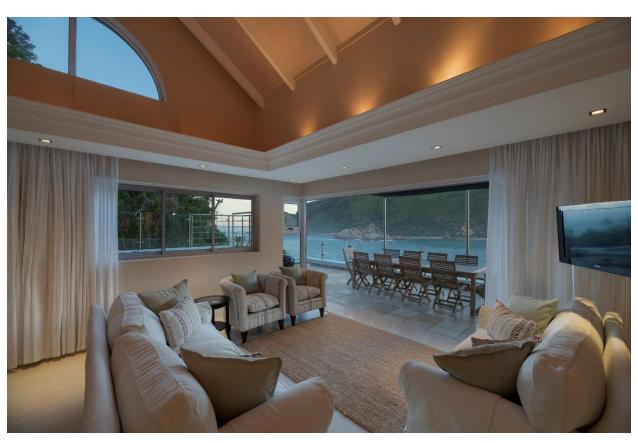

## Beacon House Penthouse 6

Enjoy spectacular views across the lagoon towards the Outeniqua mountains and the Knysna Heads from this luxury penthouse. With a wonderful outdoor sun deck summer days can be spent soaking up the sun on a lounger or enjoying a barbeque while taking in the beautiful views. The spacious living areas are light and bright with large glass sliding doors allowing the view to flow in. The kitchen is modern and very well equipped and is open plan with the dining area and lounge which have a gorgeous double-volume ceiling. There are four spacious bedrooms all with en-suite bathrooms and tastefully furnished. Beacon House is situated on the Eastern Head and has a lovely lagoon beach just 50 meters away which is ideal for relaxing and enjoying a lagoon swim. Explore the many beautiful viewpoints and indulge in the wide variety of restaurants and activities that the area has to offer.