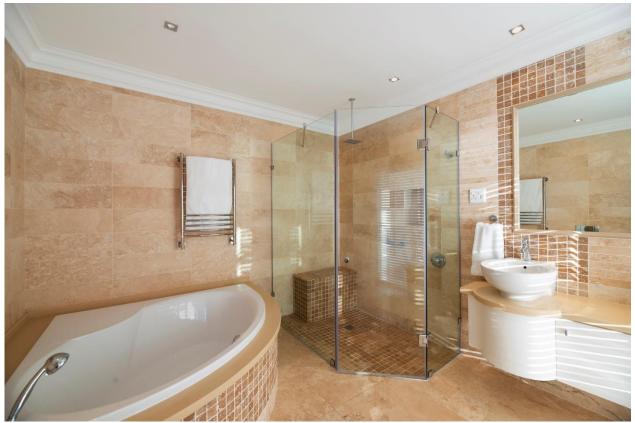

## Beacon House Penthouse 6

Enjoy spectacular views across the lagoon towards the Outeniqua mountains and the Knysna Heads from this luxury penthouse. With a wonderful outdoor sun deck summer days can be spent soaking up the sun on a lounger or enjoying a barbeque while taking in the beautiful views. The spacious living areas are light and bright with large glass sliding doors allowing the view to flow in. The kitchen is modern and very well equipped and is open plan with the dining area and lounge which have a gorgeous double-volume ceiling. There are four spacious bedrooms all with en-suite bathrooms and tastefully furnished. Beacon House is situated on the Eastern Head and has a lovely lagoon beach just 50 meters away which is ideal for relaxing and enjoying a lagoon swim. Explore the many beautiful viewpoints and indulge in the wide variety of restaurants and activities that the area has to offer.