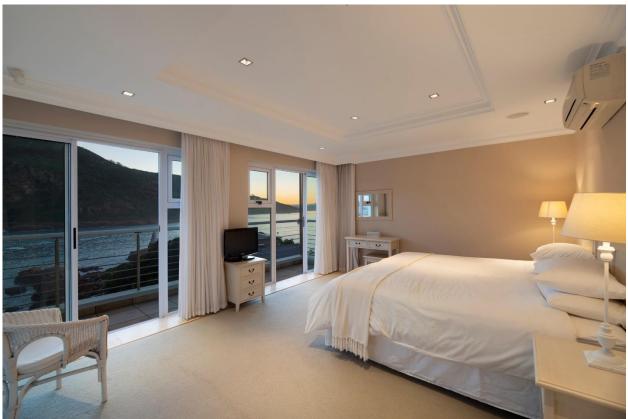

## Beacon House Penthouse 6

Enjoy spectacular views across the lagoon towards the Outeniqua mountains and the Knysna Heads from this luxury penthouse. With a wonderful outdoor sun deck summer days can be spent soaking up the sun on a lounger or enjoying a barbeque while taking in the beautiful views. The spacious living areas are light and bright with large glass sliding doors allowing the view to flow in. The kitchen is modern and very well equipped and is open plan with the dining area and lounge which have a gorgeous double-volume ceiling. There are four spacious bedrooms all with en-suite bathrooms and tastefully furnished. Beacon House is situated on the Eastern Head and has a lovely lagoon beach just 50 meters away which is ideal for relaxing and enjoying a lagoon swim. Explore the many beautiful viewpoints and indulge in the wide variety of restaurants and activities that the area has to offer.