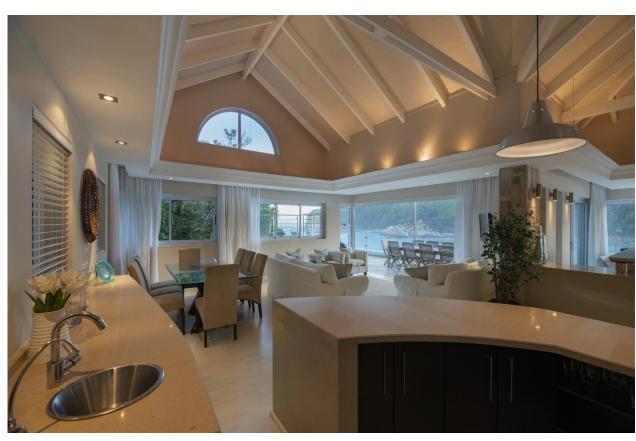

## Beacon House Penthouse 6

Enjoy spectacular views across the lagoon towards the Outeniqua mountains and the Knysna Heads from this luxury penthouse. With a wonderful outdoor sun deck summer days can be spent soaking up the sun on a lounger or enjoying a barbeque while taking in the beautiful views. The spacious living areas are light and bright with large glass sliding doors allowing the view to flow in. The kitchen is modern and very well equipped and is open plan with the dining area and lounge which have a gorgeous double-volume ceiling. There are four spacious bedrooms all with en-suite bathrooms and tastefully furnished. Beacon House is situated on the Eastern Head and has a lovely lagoon beach just 50 meters away which is ideal for relaxing and enjoying a lagoon swim. Explore the many beautiful viewpoints and indulge in the wide variety of restaurants and activities that the area has to offer.