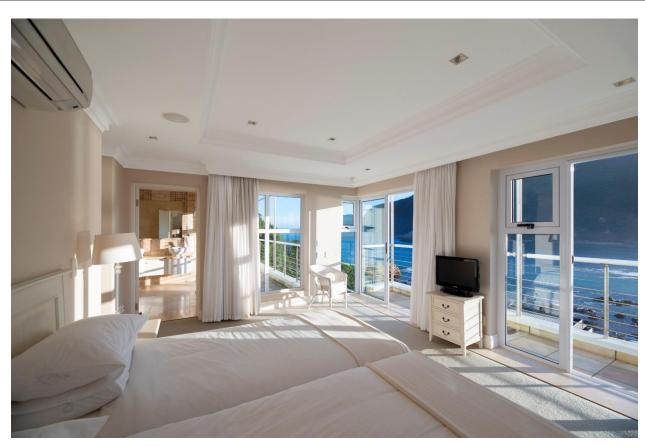

## Beacon House Penthouse 6

Enjoy spectacular views across the lagoon towards the Outeniqua mountains and the Knysna Heads from this luxury penthouse. With a wonderful outdoor sun deck summer days can be spent soaking up the sun on a lounger or enjoying a barbeque while taking in the beautiful views. The spacious living areas are light and bright with large glass sliding doors allowing the view to flow in. The kitchen is modern and very well equipped and is open plan with the dining area and lounge which have a gorgeous double-volume ceiling. There are four spacious bedrooms all with en-suite bathrooms and tastefully furnished. Beacon House is situated on the Eastern Head and has a lovely lagoon beach just 50 meters away which is ideal for relaxing and enjoying a lagoon swim. Explore the many beautiful viewpoints and indulge in the wide variety of restaurants and activities that the area has to offer.