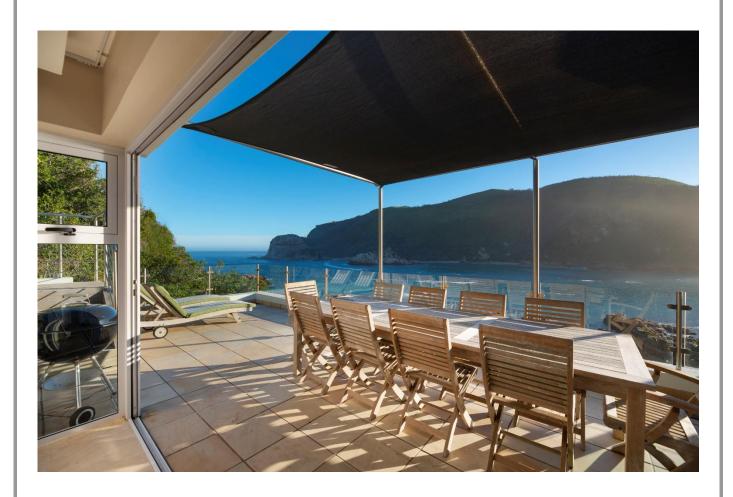

## Beacon House Penthouse 6

Enjoy spectacular views across the lagoon towards the Outeniqua mountains and the Knysna Heads from this luxury penthouse. With a wonderful outdoor sun deck summer days can be spent soaking up the sun on a lounger or enjoying a barbeque while taking in the beautiful views. The spacious living areas are light and bright with large glass sliding doors allowing the view to flow in. The kitchen is modern and very well equipped and is open plan with the dining area and lounge which have a gorgeous double-volume ceiling. There are four spacious bedrooms all with en-suite bathrooms and tastefully furnished. Beacon House is situated on the Eastern Head and has a lovely lagoon beach just 50 meters away which is ideal for relaxing and enjoying a lagoon swim. Explore the many beautiful viewpoints and indulge in the wide variety of restaurants and activities that the area has to offer.