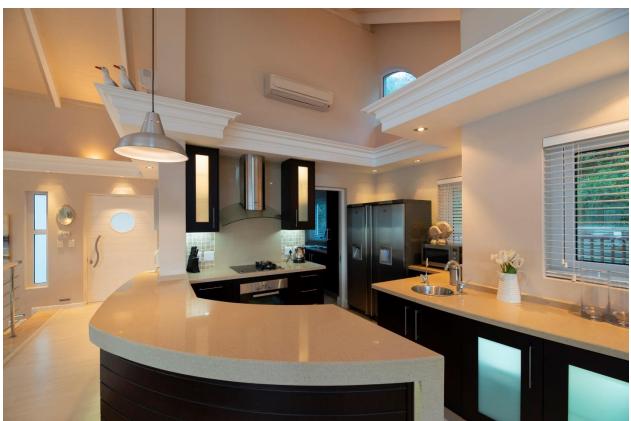

## Beacon House Penthouse 6

Enjoy spectacular views across the lagoon towards the Outeniqua mountains and the Knysna Heads from this luxury penthouse. With a wonderful outdoor sun deck summer days can be spent soaking up the sun on a lounger or enjoying a barbeque while taking in the beautiful views. The spacious living areas are light and bright with large glass sliding doors allowing the view to flow in. The kitchen is modern and very well equipped and is open plan with the dining area and lounge which have a gorgeous double-volume ceiling. There are four spacious bedrooms all with en-suite bathrooms and tastefully furnished. Beacon House is situated on the Eastern Head and has a lovely lagoon beach just 50 meters away which is ideal for relaxing and enjoying a lagoon swim. Explore the many beautiful viewpoints and indulge in the wide variety of restaurants and activities that the area has to offer.