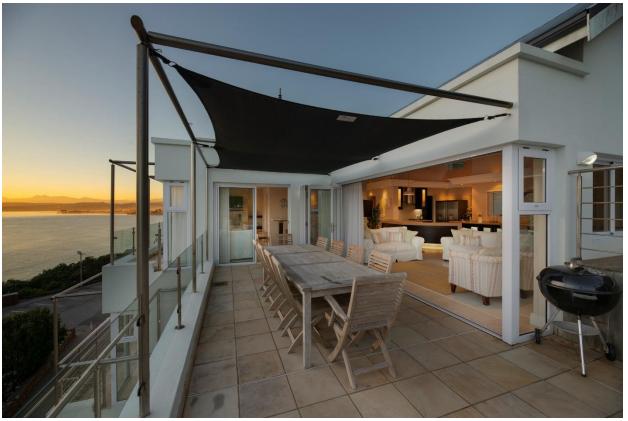

## Beacon House Penthouse 6

Enjoy spectacular views across the lagoon towards the Outeniqua mountains and the Knysna Heads from this luxury penthouse. With a wonderful outdoor sun deck summer days can be spent soaking up the sun on a lounger or enjoying a barbeque while taking in the beautiful views. The spacious living areas are light and bright with large glass sliding doors allowing the view to flow in. The kitchen is modern and very well equipped and is open plan with the dining area and lounge which have a gorgeous double-volume ceiling. There are four spacious bedrooms all with en-suite bathrooms and tastefully furnished. Beacon House is situated on the Eastern Head and has a lovely lagoon beach just 50 meters away which is ideal for relaxing and enjoying a lagoon swim. Explore the many beautiful viewpoints and indulge in the wide variety of restaurants and activities that the area has to offer.