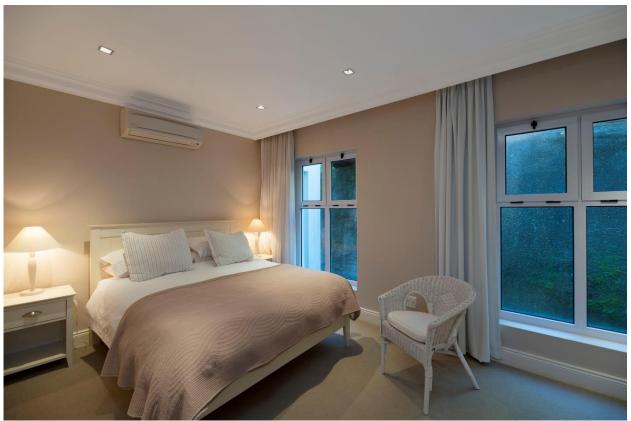

## Beacon House Penthouse 6

Enjoy spectacular views across the lagoon towards the Outeniqua mountains and the Knysna Heads from this luxury penthouse. With a wonderful outdoor sun deck summer days can be spent soaking up the sun on a lounger or enjoying a barbeque while taking in the beautiful views. The spacious living areas are light and bright with large glass sliding doors allowing the view to flow in. The kitchen is modern and very well equipped and is open plan with the dining area and lounge which have a gorgeous double-volume ceiling. There are four spacious bedrooms all with en-suite bathrooms and tastefully furnished. Beacon House is situated on the Eastern Head and has a lovely lagoon beach just 50 meters away which is ideal for relaxing and enjoying a lagoon swim. Explore the many beautiful viewpoints and indulge in the wide variety of restaurants and activities that the area has to offer.