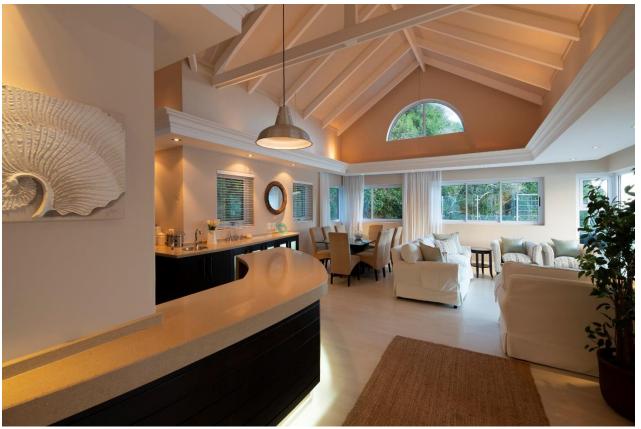

## Beacon House Penthouse 6

Enjoy spectacular views across the lagoon towards the Outeniqua mountains and the Knysna Heads from this luxury penthouse. With a wonderful outdoor sun deck summer days can be spent soaking up the sun on a lounger or enjoying a barbeque while taking in the beautiful views. The spacious living areas are light and bright with large glass sliding doors allowing the view to flow in. The kitchen is modern and very well equipped and is open plan with the dining area and lounge which have a gorgeous double-volume ceiling. There are four spacious bedrooms all with en-suite bathrooms and tastefully furnished. Beacon House is situated on the Eastern Head and has a lovely lagoon beach just 50 meters away which is ideal for relaxing and enjoying a lagoon swim. Explore the many beautiful viewpoints and indulge in the wide variety of restaurants and activities that the area has to offer.