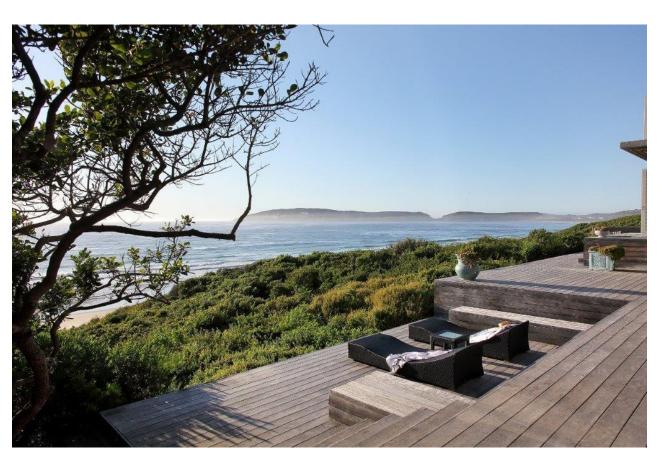

## **Beachy Head Bliss**

Absolute heaven on earth! Situated right on Robberg Beach, one of the best beaches in Africa you cannot get a better location. This property has all the bells and whistles, the open plan living area opens onto the deck with stunning sea views. The outdoor living area and Jacuzzi create the ideal setting to enjoy proximity to the beach. The highlight of the property is the expansive courtyard with pool and all fresco living areas. Enjoy lazy days and balmy evenings under the Milkwood trees or take a good book and switch off in the reading lounge which opens onto the courtyard. The downstairs entertainment room with poker table, cellar, pool table and an incredible authentic cinema room will keep family and friends busy for hours. Another highlight is the sauna room with a beautiful garden courtyard as a natural backdrop and double showers. There are seven bedrooms and one bunk room. All rooms are en-suite, have aircon and three of the rooms with king beds have televisions and fireplaces. As far as being well equipped the villa has everything one could need including a generator, you will want for nothing. The roof top deck is a unique space to reflect, perfect for Yoga or just to take in spectacular views of the bay, the ocean, and Robberg Nature Reserve. It is likely to spot dolphins and in season whales which is a bonus. It's all about lifestyle, stroll down to the beach, which is right on your doorstep, have a dip in the ocean, get those toes in the sand and enjoy the absolute luxury this property has to offer!