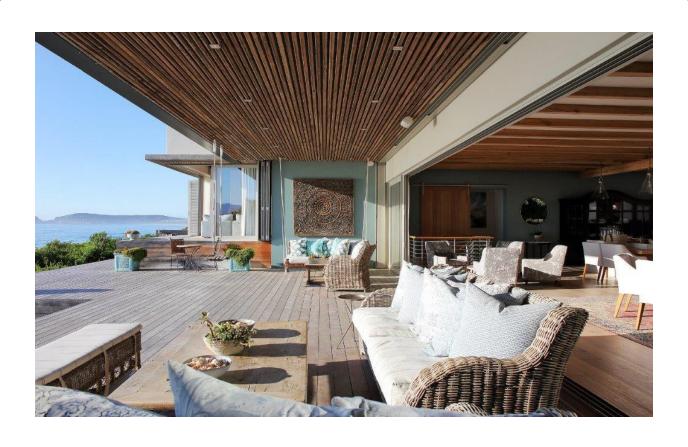

## **Beachy Head Bliss**

Absolute heaven on earth! Situated right on Robberg Beach, one of the best beaches in Africa you cannot get a better location. This property has all the bells and whistles, the open plan living area opens onto the deck with stunning sea views. The outdoor living area and Jacuzzi create the ideal setting to enjoy proximity to the beach. The highlight of the property is the expansive courtyard with pool and all fresco living areas. Enjoy lazy days and balmy evenings under the Milkwood trees or take a good book and switch off in the reading lounge which opens onto the courtyard. The downstairs entertainment room with poker table, cellar, pool table and an incredible authentic cinema room will keep family and friends busy for hours. Another highlight is the sauna room with a beautiful garden courtyard as a natural backdrop and double showers. There are seven bedrooms and one bunk room. All rooms are en-suite, have aircon and three of the rooms with king beds have televisions and fireplaces. As far as being well equipped the villa has everything one could need including a generator, you will want for nothing. The roof top deck is a unique space to reflect, perfect for Yoga or just to take in spectacular views of the bay, the ocean, and Robberg Nature Reserve. It is likely to spot dolphins and in season whales which is a bonus. It's all about lifestyle, stroll down to the beach, which is right on your doorstep, have a dip in the ocean, get those toes in the sand and enjoy the absolute luxury this property has to offer!