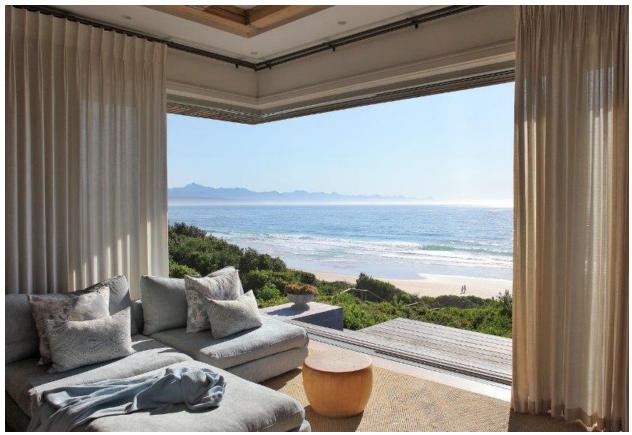

## **Beachy Head Bliss**

Absolute heaven on earth! Situated right on Robberg Beach, one of the best beaches in Africa you cannot get a better location. This property has all the bells and whistles, the open plan living area opens onto the deck with stunning sea views. The outdoor living area and Jacuzzi create the ideal setting to enjoy proximity to the beach. The highlight of the property is the expansive courtyard with pool and all fresco living areas. Enjoy lazy days and balmy evenings under the Milkwood trees or take a good book and switch off in the reading lounge which opens onto the courtyard. The downstairs entertainment room with poker table, cellar, pool table and an incredible authentic cinema room will keep family and friends busy for hours. Another highlight is the sauna room with a beautiful garden courtyard as a natural backdrop and double showers. There are seven bedrooms and one bunk room. All rooms are en-suite, have aircon and three of the rooms with king beds have televisions and fireplaces. As far as being well equipped the villa has everything one could need including a generator, you will want for nothing. The roof top deck is a unique space to reflect, perfect for Yoga or just to take in spectacular views of the bay, the ocean, and Robberg Nature Reserve. It is likely to spot dolphins and in season whales which is a bonus. It's all about lifestyle, stroll down to the beach, which is right on your doorstep, have a dip in the ocean, get those toes in the sand and enjoy the absolute luxury this property has to offer!