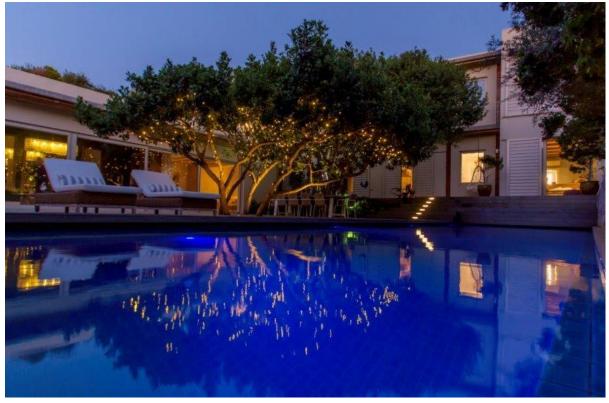

## **Beachy Head Bliss**

Absolute heaven on earth! Situated right on Robberg Beach, one of the best beaches in Africa you cannot get a better location. This property has all the bells and whistles, the open plan living area opens onto the deck with stunning sea views. The outdoor living area and Jacuzzi create the ideal setting to enjoy proximity to the beach. The highlight of the property is the expansive courtyard with pool and all fresco living areas. Enjoy lazy days and balmy evenings under the Milkwood trees or take a good book and switch off in the reading lounge which opens onto the courtyard. The downstairs entertainment room with poker table, cellar, pool table and an incredible authentic cinema room will keep family and friends busy for hours. Another highlight is the sauna room with a beautiful garden courtyard as a natural backdrop and double showers. There are seven bedrooms and one bunk room. All rooms are en-suite, have aircon and three of the rooms with king beds have televisions and fireplaces. As far as being well equipped the villa has everything one could need including a generator, you will want for nothing. The roof top deck is a unique space to reflect, perfect for Yoga or just to take in spectacular views of the bay, the ocean, and Robberg Nature Reserve. It is likely to spot dolphins and in season whales which is a bonus. It's all about lifestyle, stroll down to the beach, which is right on your doorstep, have a dip in the ocean, get those toes in the sand and enjoy the absolute luxury this property has to offer!