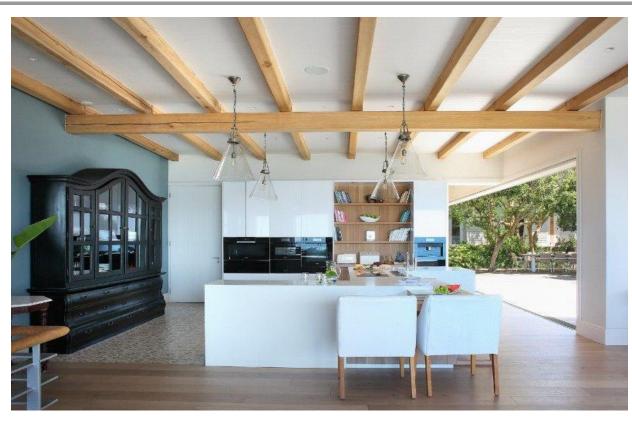

## **Beachy Head Bliss**

Absolute heaven on earth! Situated right on Robberg Beach, one of the best beaches in Africa you cannot get a better location. This property has all the bells and whistles, the open plan living area opens onto the deck with stunning sea views. The outdoor living area and Jacuzzi create the ideal setting to enjoy proximity to the beach. The highlight of the property is the expansive courtyard with pool and all fresco living areas. Enjoy lazy days and balmy evenings under the Milkwood trees or take a good book and switch off in the reading lounge which opens onto the courtyard. The downstairs entertainment room with poker table, cellar, pool table and an incredible authentic cinema room will keep family and friends busy for hours. Another highlight is the sauna room with a beautiful garden courtyard as a natural backdrop and double showers. There are seven bedrooms and one bunk room. All rooms are en-suite, have aircon and three of the rooms with king beds have televisions and fireplaces. As far as being well equipped the villa has everything one could need including a generator, you will want for nothing. The roof top deck is a unique space to reflect, perfect for Yoga or just to take in spectacular views of the bay, the ocean, and Robberg Nature Reserve. It is likely to spot dolphins and in season whales which is a bonus. It's all about lifestyle, stroll down to the beach, which is right on your doorstep, have a dip in the ocean, get those toes in the sand and enjoy the absolute luxury this property has to offer!