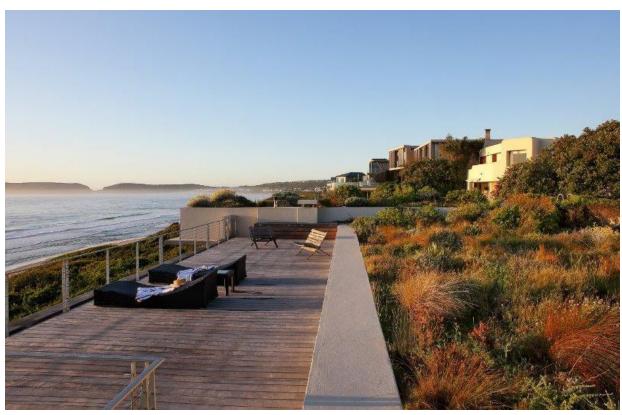

## **Beachy Head Bliss**

Absolute heaven on earth! Situated right on Robberg Beach, one of the best beaches in Africa you cannot get a better location. This property has all the bells and whistles, the open plan living area opens onto the deck with stunning sea views. The outdoor living area and Jacuzzi create the ideal setting to enjoy proximity to the beach. The highlight of the property is the expansive courtyard with pool and all fresco living areas. Enjoy lazy days and balmy evenings under the Milkwood trees or take a good book and switch off in the reading lounge which opens onto the courtyard. The downstairs entertainment room with poker table, cellar, pool table and an incredible authentic cinema room will keep family and friends busy for hours. Another highlight is the sauna room with a beautiful garden courtyard as a natural backdrop and double showers. There are seven bedrooms and one bunk room. All rooms are en-suite, have aircon and three of the rooms with king beds have televisions and fireplaces. As far as being well equipped the villa has everything one could need including a generator, you will want for nothing. The roof top deck is a unique space to reflect, perfect for Yoga or just to take in spectacular views of the bay, the ocean, and Robberg Nature Reserve. It is likely to spot dolphins and in season whales which is a bonus. It's all about lifestyle, stroll down to the beach, which is right on your doorstep, have a dip in the ocean, get those toes in the sand and enjoy the absolute luxury this property has to offer!