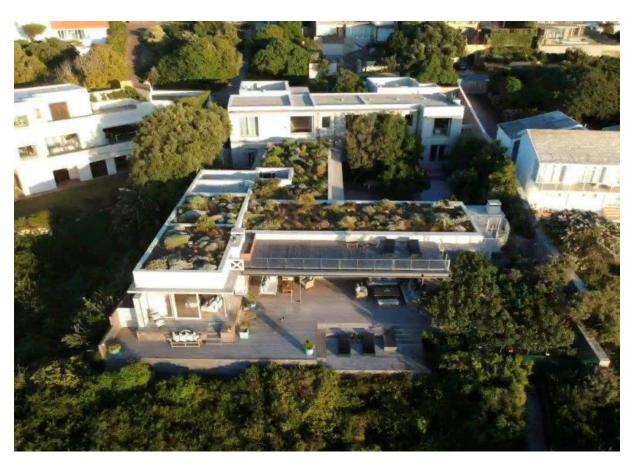

## **Beachy Head Bliss**

Absolute heaven on earth! Situated right on Robberg Beach, one of the best beaches in Africa you cannot get a better location. This property has all the bells and whistles, the open plan living area opens onto the deck with stunning sea views. The outdoor living area and Jacuzzi create the ideal setting to enjoy proximity to the beach. The highlight of the property is the expansive courtyard with pool and all fresco living areas. Enjoy lazy days and balmy evenings under the Milkwood trees or take a good book and switch off in the reading lounge which opens onto the courtyard. The downstairs entertainment room with poker table, cellar, pool table and an incredible authentic cinema room will keep family and friends busy for hours. Another highlight is the sauna room with a beautiful garden courtyard as a natural backdrop and double showers. There are seven bedrooms and one bunk room. All rooms are en-suite, have aircon and three of the rooms with king beds have televisions and fireplaces. As far as being well equipped the villa has everything one could need including a generator, you will want for nothing. The roof top deck is a unique space to reflect, perfect for Yoga or just to take in spectacular views of the bay, the ocean, and Robberg Nature Reserve. It is likely to spot dolphins and in season whales which is a bonus. It's all about lifestyle, stroll down to the beach, which is right on your doorstep, have a dip in the ocean, get those toes in the sand and enjoy the absolute luxury this property has to offer!