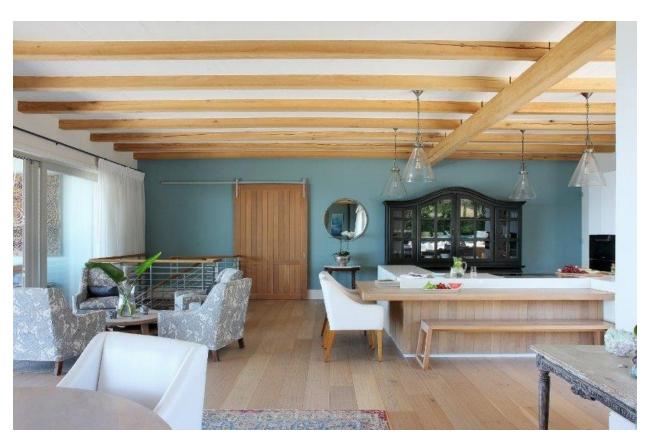

## **Beachy Head Bliss**

Absolute heaven on earth! Situated right on Robberg Beach, one of the best beaches in Africa you cannot get a better location. This property has all the bells and whistles, the open plan living area opens onto the deck with stunning sea views. The outdoor living area and Jacuzzi create the ideal setting to enjoy proximity to the beach. The highlight of the property is the expansive courtyard with pool and all fresco living areas. Enjoy lazy days and balmy evenings under the Milkwood trees or take a good book and switch off in the reading lounge which opens onto the courtyard. The downstairs entertainment room with poker table, cellar, pool table and an incredible authentic cinema room will keep family and friends busy for hours. Another highlight is the sauna room with a beautiful garden courtyard as a natural backdrop and double showers. There are seven bedrooms and one bunk room. All rooms are en-suite, have aircon and three of the rooms with king beds have televisions and fireplaces. As far as being well equipped the villa has everything one could need including a generator, you will want for nothing. The roof top deck is a unique space to reflect, perfect for Yoga or just to take in spectacular views of the bay, the ocean, and Robberg Nature Reserve. It is likely to spot dolphins and in season whales which is a bonus. It's all about lifestyle, stroll down to the beach, which is right on your doorstep, have a dip in the ocean, get those toes in the sand and enjoy the absolute luxury this property has to offer!