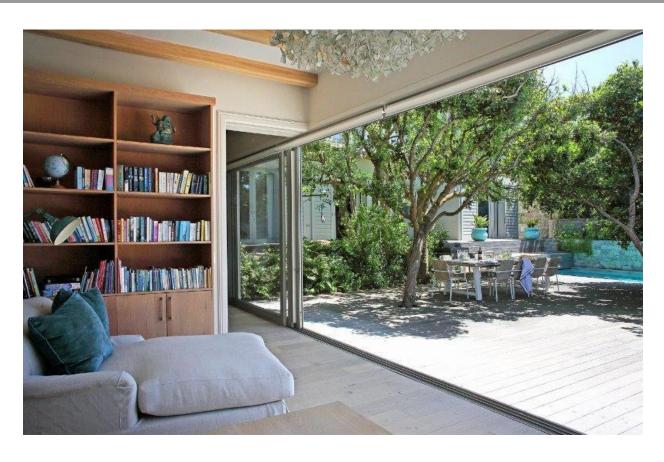

## **Beachy Head Bliss**

Absolute heaven on earth! Situated right on Robberg Beach, one of the best beaches in Africa you cannot get a better location. This property has all the bells and whistles, the open plan living area opens onto the deck with stunning sea views. The outdoor living area and Jacuzzi create the ideal setting to enjoy proximity to the beach. The highlight of the property is the expansive courtyard with pool and all fresco living areas. Enjoy lazy days and balmy evenings under the Milkwood trees or take a good book and switch off in the reading lounge which opens onto the courtyard. The downstairs entertainment room with poker table, cellar, pool table and an incredible authentic cinema room will keep family and friends busy for hours. Another highlight is the sauna room with a beautiful garden courtyard as a natural backdrop and double showers. There are seven bedrooms and one bunk room. All rooms are en-suite, have aircon and three of the rooms with king beds have televisions and fireplaces. As far as being well equipped the villa has everything one could need including a generator, you will want for nothing. The roof top deck is a unique space to reflect, perfect for Yoga or just to take in spectacular views of the bay, the ocean, and Robberg Nature Reserve. It is likely to spot dolphins and in season whales which is a bonus. It's all about lifestyle, stroll down to the beach, which is right on your doorstep, have a dip in the ocean, get those toes in the sand and enjoy the absolute luxury this property has to offer!