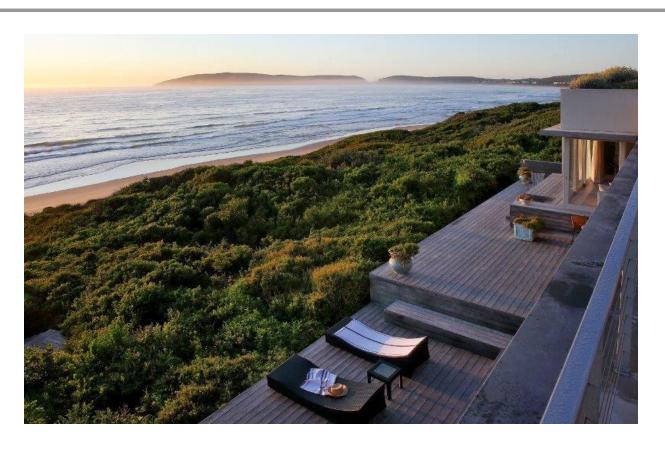

## **Beachy Head Bliss**

Absolute heaven on earth! Situated right on Robberg Beach, one of the best beaches in Africa you cannot get a better location. This property has all the bells and whistles, the open plan living area opens onto the deck with stunning sea views. The outdoor living area and Jacuzzi create the ideal setting to enjoy proximity to the beach. The highlight of the property is the expansive courtyard with pool and all fresco living areas. Enjoy lazy days and balmy evenings under the Milkwood trees or take a good book and switch off in the reading lounge which opens onto the courtyard. The downstairs entertainment room with poker table, cellar, pool table and an incredible authentic cinema room will keep family and friends busy for hours. Another highlight is the sauna room with a beautiful garden courtyard as a natural backdrop and double showers. There are seven bedrooms and one bunk room. All rooms are en-suite, have aircon and three of the rooms with king beds have televisions and fireplaces. As far as being well equipped the villa has everything one could need including a generator, you will want for nothing. The roof top deck is a unique space to reflect, perfect for Yoga or just to take in spectacular views of the bay, the ocean, and Robberg Nature Reserve. It is likely to spot dolphins and in season whales which is a bonus. It's all about lifestyle, stroll down to the beach, which is right on your doorstep, have a dip in the ocean, get those toes in the sand and enjoy the absolute luxury this property has to offer!