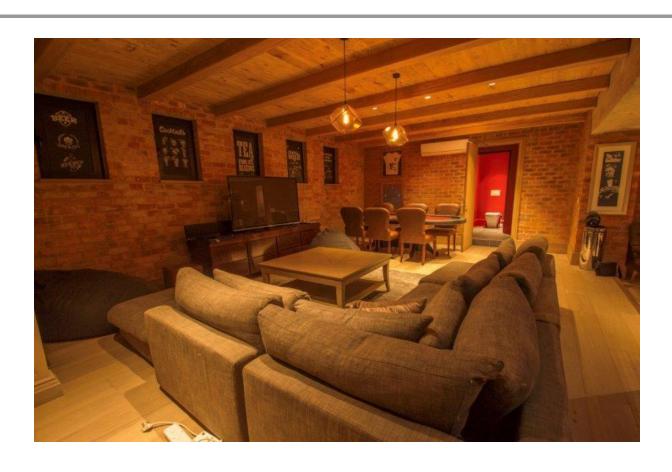

## **Beachy Head Bliss**

Absolute heaven on earth! Situated right on Robberg Beach, one of the best beaches in Africa you cannot get a better location. This property has all the bells and whistles, the open plan living area opens onto the deck with stunning sea views. The outdoor living area and Jacuzzi create the ideal setting to enjoy proximity to the beach. The highlight of the property is the expansive courtyard with pool and all fresco living areas. Enjoy lazy days and balmy evenings under the Milkwood trees or take a good book and switch off in the reading lounge which opens onto the courtyard. The downstairs entertainment room with poker table, cellar, pool table and an incredible authentic cinema room will keep family and friends busy for hours. Another highlight is the sauna room with a beautiful garden courtyard as a natural backdrop and double showers. There are seven bedrooms and one bunk room. All rooms are en-suite, have aircon and three of the rooms with king beds have televisions and fireplaces. As far as being well equipped the villa has everything one could need including a generator, you will want for nothing. The roof top deck is a unique space to reflect, perfect for Yoga or just to take in spectacular views of the bay, the ocean, and Robberg Nature Reserve. It is likely to spot dolphins and in season whales which is a bonus. It's all about lifestyle, stroll down to the beach, which is right on your doorstep, have a dip in the ocean, get those toes in the sand and enjoy the absolute luxury this property has to offer!