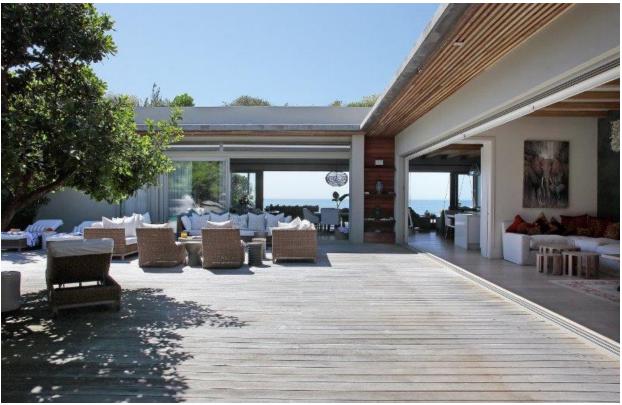

## **Beachy Head Bliss**

Absolute heaven on earth! Situated right on Robberg Beach, one of the best beaches in Africa you cannot get a better location. This property has all the bells and whistles, the open plan living area opens onto the deck with stunning sea views. The outdoor living area and Jacuzzi create the ideal setting to enjoy proximity to the beach. The highlight of the property is the expansive courtyard with pool and all fresco living areas. Enjoy lazy days and balmy evenings under the Milkwood trees or take a good book and switch off in the reading lounge which opens onto the courtyard. The downstairs entertainment room with poker table, cellar, pool table and an incredible authentic cinema room will keep family and friends busy for hours. Another highlight is the sauna room with a beautiful garden courtyard as a natural backdrop and double showers. There are seven bedrooms and one bunk room. All rooms are en-suite, have aircon and three of the rooms with king beds have televisions and fireplaces. As far as being well equipped the villa has everything one could need including a generator, you will want for nothing. The roof top deck is a unique space to reflect, perfect for Yoga or just to take in spectacular views of the bay, the ocean, and Robberg Nature Reserve. It is likely to spot dolphins and in season whales which is a bonus. It's all about lifestyle, stroll down to the beach, which is right on your doorstep, have a dip in the ocean, get those toes in the sand and enjoy the absolute luxury this property has to offer!