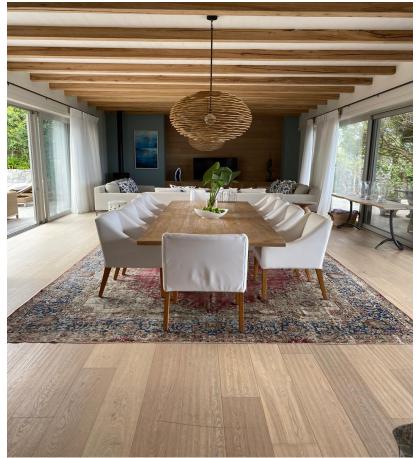

## **Beachy Head Bliss**

Absolute heaven on earth! Situated right on Robberg Beach, one of the best beaches in Africa you cannot get a better location. This property has all the bells and whistles, the open plan living area opens onto the deck with stunning sea views. The outdoor living area and Jacuzzi create the ideal setting to enjoy proximity to the beach. The highlight of the property is the expansive courtyard with pool and all fresco living areas. Enjoy lazy days and balmy evenings under the Milkwood trees or take a good book and switch off in the reading lounge which opens onto the courtyard. The downstairs entertainment room with poker table, cellar, pool table and an incredible authentic cinema room will keep family and friends busy for hours. Another highlight is the sauna room with a beautiful garden courtyard as a natural backdrop and double showers. There are seven bedrooms and one bunk room. All rooms are en-suite, have aircon and three of the rooms with king beds have televisions and fireplaces. As far as being well equipped the villa has everything one could need including a generator, you will want for nothing. The roof top deck is a unique space to reflect, perfect for Yoga or just to take in spectacular views of the bay, the ocean, and Robberg Nature Reserve. It is likely to spot dolphins and in season whales which is a bonus. It's all about lifestyle, stroll down to the beach, which is right on your doorstep, have a dip in the ocean, get those toes in the sand and enjoy the absolute luxury this property has to offer!