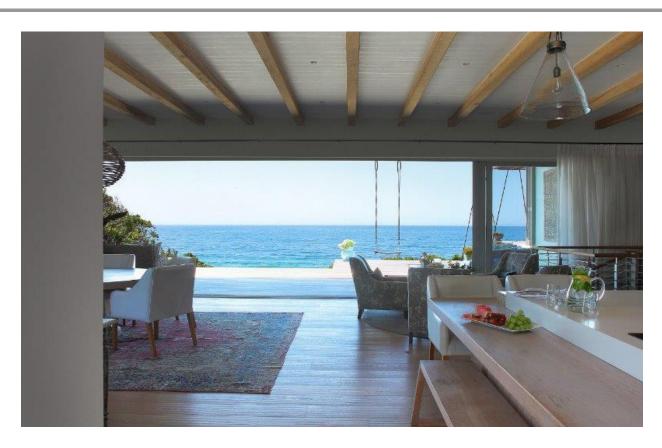

## **Beachy Head Bliss**

Absolute heaven on earth! Situated right on Robberg Beach, one of the best beaches in Africa you cannot get a better location. This property has all the bells and whistles, the open plan living area opens onto the deck with stunning sea views. The outdoor living area and Jacuzzi create the ideal setting to enjoy proximity to the beach. The highlight of the property is the expansive courtyard with pool and all fresco living areas. Enjoy lazy days and balmy evenings under the Milkwood trees or take a good book and switch off in the reading lounge which opens onto the courtyard. The downstairs entertainment room with poker table, cellar, pool table and an incredible authentic cinema room will keep family and friends busy for hours. Another highlight is the sauna room with a beautiful garden courtyard as a natural backdrop and double showers. There are seven bedrooms and one bunk room. All rooms are en-suite, have aircon and three of the rooms with king beds have televisions and fireplaces. As far as being well equipped the villa has everything one could need including a generator, you will want for nothing. The roof top deck is a unique space to reflect, perfect for Yoga or just to take in spectacular views of the bay, the ocean, and Robberg Nature Reserve. It is likely to spot dolphins and in season whales which is a bonus. It's all about lifestyle, stroll down to the beach, which is right on your doorstep, have a dip in the ocean, get those toes in the sand and enjoy the absolute luxury this property has to offer!