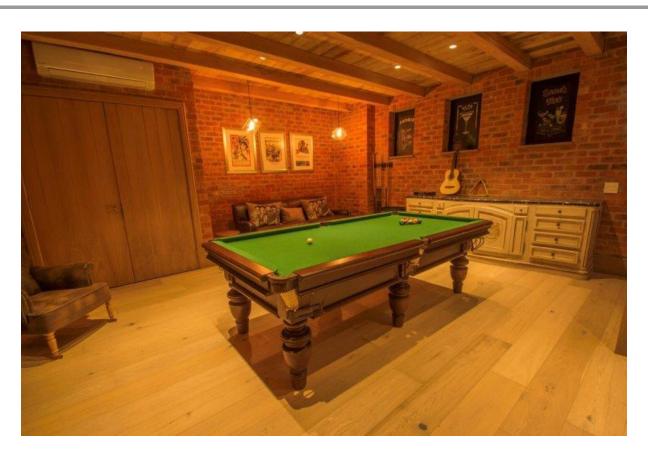

## **Beachy Head Bliss**

Absolute heaven on earth! Situated right on Robberg Beach, one of the best beaches in Africa you cannot get a better location. This property has all the bells and whistles, the open plan living area opens onto the deck with stunning sea views. The outdoor living area and Jacuzzi create the ideal setting to enjoy proximity to the beach. The highlight of the property is the expansive courtyard with pool and all fresco living areas. Enjoy lazy days and balmy evenings under the Milkwood trees or take a good book and switch off in the reading lounge which opens onto the courtyard. The downstairs entertainment room with poker table, cellar, pool table and an incredible authentic cinema room will keep family and friends busy for hours. Another highlight is the sauna room with a beautiful garden courtyard as a natural backdrop and double showers. There are seven bedrooms and one bunk room. All rooms are en-suite, have aircon and three of the rooms with king beds have televisions and fireplaces. As far as being well equipped the villa has everything one could need including a generator, you will want for nothing. The roof top deck is a unique space to reflect, perfect for Yoga or just to take in spectacular views of the bay, the ocean, and Robberg Nature Reserve. It is likely to spot dolphins and in season whales which is a bonus. It's all about lifestyle, stroll down to the beach, which is right on your doorstep, have a dip in the ocean, get those toes in the sand and enjoy the absolute luxury this property has to offer!