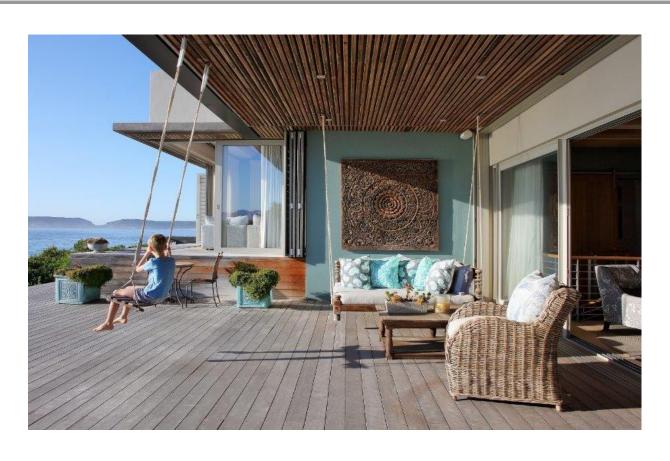

## **Beachy Head Bliss**

Absolute heaven on earth! Situated right on Robberg Beach, one of the best beaches in Africa you cannot get a better location. This property has all the bells and whistles, the open plan living area opens onto the deck with stunning sea views. The outdoor living area and Jacuzzi create the ideal setting to enjoy proximity to the beach. The highlight of the property is the expansive courtyard with pool and all fresco living areas. Enjoy lazy days and balmy evenings under the Milkwood trees or take a good book and switch off in the reading lounge which opens onto the courtyard. The downstairs entertainment room with poker table, cellar, pool table and an incredible authentic cinema room will keep family and friends busy for hours. Another highlight is the sauna room with a beautiful garden courtyard as a natural backdrop and double showers. There are seven bedrooms and one bunk room. All rooms are en-suite, have aircon and three of the rooms with king beds have televisions and fireplaces. As far as being well equipped the villa has everything one could need including a generator, you will want for nothing. The roof top deck is a unique space to reflect, perfect for Yoga or just to take in spectacular views of the bay, the ocean, and Robberg Nature Reserve. It is likely to spot dolphins and in season whales which is a bonus. It's all about lifestyle, stroll down to the beach, which is right on your doorstep, have a dip in the ocean, get those toes in the sand and enjoy the absolute luxury this property has to offer!