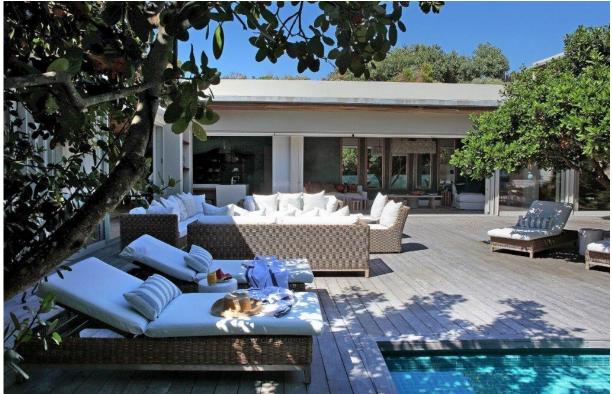

## **Beachy Head Bliss**

Absolute heaven on earth! Situated right on Robberg Beach, one of the best beaches in Africa you cannot get a better location. This property has all the bells and whistles, the open plan living area opens onto the deck with stunning sea views. The outdoor living area and Jacuzzi create the ideal setting to enjoy proximity to the beach. The highlight of the property is the expansive courtyard with pool and all fresco living areas. Enjoy lazy days and balmy evenings under the Milkwood trees or take a good book and switch off in the reading lounge which opens onto the courtyard. The downstairs entertainment room with poker table, cellar, pool table and an incredible authentic cinema room will keep family and friends busy for hours. Another highlight is the sauna room with a beautiful garden courtyard as a natural backdrop and double showers. There are seven bedrooms and one bunk room. All rooms are en-suite, have aircon and three of the rooms with king beds have televisions and fireplaces. As far as being well equipped the villa has everything one could need including a generator, you will want for nothing. The roof top deck is a unique space to reflect, perfect for Yoga or just to take in spectacular views of the bay, the ocean, and Robberg Nature Reserve. It is likely to spot dolphins and in season whales which is a bonus. It's all about lifestyle, stroll down to the beach, which is right on your doorstep, have a dip in the ocean, get those toes in the sand and enjoy the absolute luxury this property has to offer!