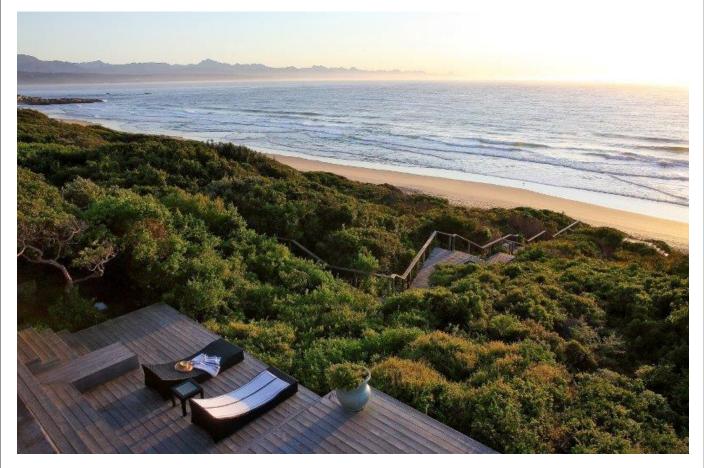

## **Beachy Head Bliss**

Absolute heaven on earth! Situated right on Robberg Beach, one of the best beaches in Africa you cannot get a better location. This property has all the bells and whistles, the open plan living area opens onto the deck with stunning sea views. The outdoor living area and Jacuzzi create the ideal setting to enjoy proximity to the beach. The highlight of the property is the expansive courtyard with pool and all fresco living areas. Enjoy lazy days and balmy evenings under the Milkwood trees or take a good book and switch off in the reading lounge which opens onto the courtyard. The downstairs entertainment room with poker table, cellar, pool table and an incredible authentic cinema room will keep family and friends busy for hours. Another highlight is the sauna room with a beautiful garden courtyard as a natural backdrop and double showers. There are seven bedrooms and one bunk room. All rooms are en-suite, have aircon and three of the rooms with king beds have televisions and fireplaces. As far as being well equipped the villa has everything one could need including a generator, you will want for nothing. The roof top deck is a unique space to reflect, perfect for Yoga or just to take in spectacular views of the bay, the ocean, and Robberg Nature Reserve. It is likely to spot dolphins and in season whales which is a bonus. It's all about lifestyle, stroll down to the beach, which is right on your doorstep, have a dip in the ocean, get those toes in the sand and enjoy the absolute luxury this property has to offer!