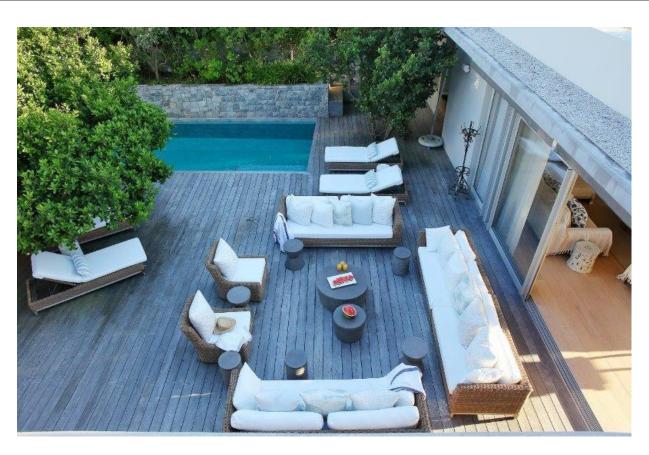

## **Beachy Head Bliss**

Absolute heaven on earth! Situated right on Robberg Beach, one of the best beaches in Africa you cannot get a better location. This property has all the bells and whistles, the open plan living area opens onto the deck with stunning sea views. The outdoor living area and Jacuzzi create the ideal setting to enjoy proximity to the beach. The highlight of the property is the expansive courtyard with pool and all fresco living areas. Enjoy lazy days and balmy evenings under the Milkwood trees or take a good book and switch off in the reading lounge which opens onto the courtyard. The downstairs entertainment room with poker table, cellar, pool table and an incredible authentic cinema room will keep family and friends busy for hours. Another highlight is the sauna room with a beautiful garden courtyard as a natural backdrop and double showers. There are seven bedrooms and one bunk room. All rooms are en-suite, have aircon and three of the rooms with king beds have televisions and fireplaces. As far as being well equipped the villa has everything one could need including a generator, you will want for nothing. The roof top deck is a unique space to reflect, perfect for Yoga or just to take in spectacular views of the bay, the ocean, and Robberg Nature Reserve. It is likely to spot dolphins and in season whales which is a bonus. It's all about lifestyle, stroll down to the beach, which is right on your doorstep, have a dip in the ocean, get those toes in the sand and enjoy the absolute luxury this property has to offer!