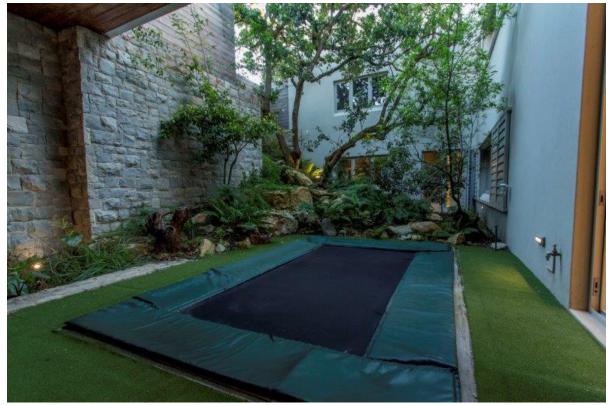

## **Beachy Head Bliss**

Absolute heaven on earth! Situated right on Robberg Beach, one of the best beaches in Africa you cannot get a better location. This property has all the bells and whistles, the open plan living area opens onto the deck with stunning sea views. The outdoor living area and Jacuzzi create the ideal setting to enjoy proximity to the beach. The highlight of the property is the expansive courtyard with pool and all fresco living areas. Enjoy lazy days and balmy evenings under the Milkwood trees or take a good book and switch off in the reading lounge which opens onto the courtyard. The downstairs entertainment room with poker table, cellar, pool table and an incredible authentic cinema room will keep family and friends busy for hours. Another highlight is the sauna room with a beautiful garden courtyard as a natural backdrop and double showers. There are seven bedrooms and one bunk room. All rooms are en-suite, have aircon and three of the rooms with king beds have televisions and fireplaces. As far as being well equipped the villa has everything one could need including a generator, you will want for nothing. The roof top deck is a unique space to reflect, perfect for Yoga or just to take in spectacular views of the bay, the ocean, and Robberg Nature Reserve. It is likely to spot dolphins and in season whales which is a bonus. It's all about lifestyle, stroll down to the beach, which is right on your doorstep, have a dip in the ocean, get those toes in the sand and enjoy the absolute luxury this property has to offer!