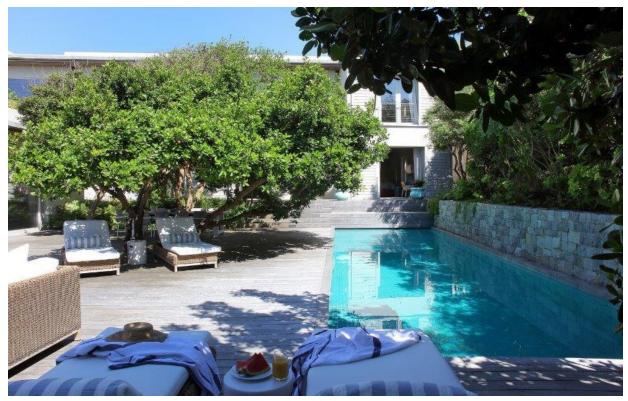

## **Beachy Head Bliss**

Absolute heaven on earth! Situated right on Robberg Beach, one of the best beaches in Africa you cannot get a better location. This property has all the bells and whistles, the open plan living area opens onto the deck with stunning sea views. The outdoor living area and Jacuzzi create the ideal setting to enjoy proximity to the beach. The highlight of the property is the expansive courtyard with pool and all fresco living areas. Enjoy lazy days and balmy evenings under the Milkwood trees or take a good book and switch off in the reading lounge which opens onto the courtyard. The downstairs entertainment room with poker table, cellar, pool table and an incredible authentic cinema room will keep family and friends busy for hours. Another highlight is the sauna room with a beautiful garden courtyard as a natural backdrop and double showers. There are seven bedrooms and one bunk room. All rooms are en-suite, have aircon and three of the rooms with king beds have televisions and fireplaces. As far as being well equipped the villa has everything one could need including a generator, you will want for nothing. The roof top deck is a unique space to reflect, perfect for Yoga or just to take in spectacular views of the bay, the ocean, and Robberg Nature Reserve. It is likely to spot dolphins and in season whales which is a bonus. It's all about lifestyle, stroll down to the beach, which is right on your doorstep, have a dip in the ocean, get those toes in the sand and enjoy the absolute luxury this property has to offer!