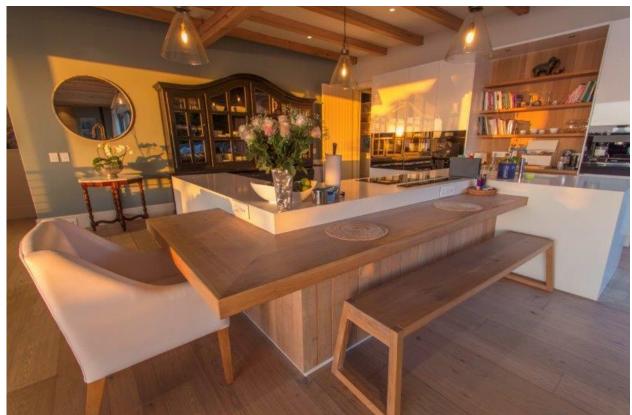

## **Beachy Head Bliss**

Absolute heaven on earth! Situated right on Robberg Beach, one of the best beaches in Africa you cannot get a better location. This property has all the bells and whistles, the open plan living area opens onto the deck with stunning sea views. The outdoor living area and Jacuzzi create the ideal setting to enjoy proximity to the beach. The highlight of the property is the expansive courtyard with pool and all fresco living areas. Enjoy lazy days and balmy evenings under the Milkwood trees or take a good book and switch off in the reading lounge which opens onto the courtyard. The downstairs entertainment room with poker table, cellar, pool table and an incredible authentic cinema room will keep family and friends busy for hours. Another highlight is the sauna room with a beautiful garden courtyard as a natural backdrop and double showers. There are seven bedrooms and one bunk room. All rooms are en-suite, have aircon and three of the rooms with king beds have televisions and fireplaces. As far as being well equipped the villa has everything one could need including a generator, you will want for nothing. The roof top deck is a unique space to reflect, perfect for Yoga or just to take in spectacular views of the bay, the ocean, and Robberg Nature Reserve. It is likely to spot dolphins and in season whales which is a bonus. It's all about lifestyle, stroll down to the beach, which is right on your doorstep, have a dip in the ocean, get those toes in the sand and enjoy the absolute luxury this property has to offer!