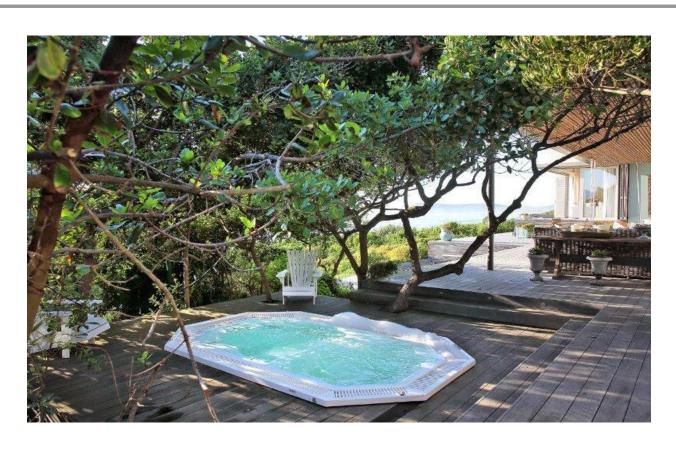

## **Beachy Head Bliss**

Absolute heaven on earth! Situated right on Robberg Beach, one of the best beaches in Africa you cannot get a better location. This property has all the bells and whistles, the open plan living area opens onto the deck with stunning sea views. The outdoor living area and Jacuzzi create the ideal setting to enjoy proximity to the beach. The highlight of the property is the expansive courtyard with pool and all fresco living areas. Enjoy lazy days and balmy evenings under the Milkwood trees or take a good book and switch off in the reading lounge which opens onto the courtyard. The downstairs entertainment room with poker table, cellar, pool table and an incredible authentic cinema room will keep family and friends busy for hours. Another highlight is the sauna room with a beautiful garden courtyard as a natural backdrop and double showers. There are seven bedrooms and one bunk room. All rooms are en-suite, have aircon and three of the rooms with king beds have televisions and fireplaces. As far as being well equipped the villa has everything one could need including a generator, you will want for nothing. The roof top deck is a unique space to reflect, perfect for Yoga or just to take in spectacular views of the bay, the ocean, and Robberg Nature Reserve. It is likely to spot dolphins and in season whales which is a bonus. It's all about lifestyle, stroll down to the beach, which is right on your doorstep, have a dip in the ocean, get those toes in the sand and enjoy the absolute luxury this property has to offer!