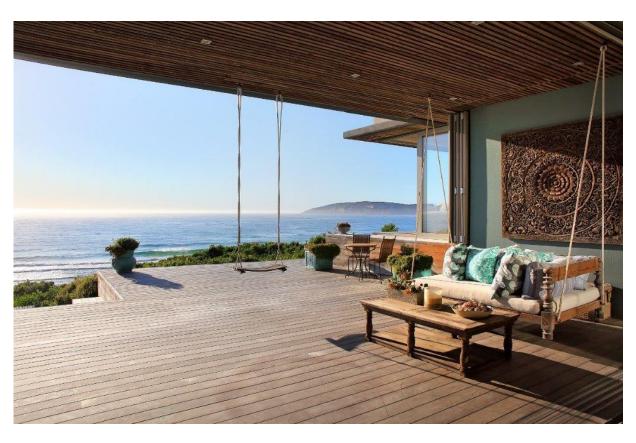

## **Beachy Head Bliss**

Absolute heaven on earth! Situated right on Robberg Beach, one of the best beaches in Africa you cannot get a better location. This property has all the bells and whistles, the open plan living area opens onto the deck with stunning sea views. The outdoor living area and Jacuzzi create the ideal setting to enjoy proximity to the beach. The highlight of the property is the expansive courtyard with pool and all fresco living areas. Enjoy lazy days and balmy evenings under the Milkwood trees or take a good book and switch off in the reading lounge which opens onto the courtyard. The downstairs entertainment room with poker table, cellar, pool table and an incredible authentic cinema room will keep family and friends busy for hours. Another highlight is the sauna room with a beautiful garden courtyard as a natural backdrop and double showers. There are seven bedrooms and one bunk room. All rooms are en-suite, have aircon and three of the rooms with king beds have televisions and fireplaces. As far as being well equipped the villa has everything one could need including a generator, you will want for nothing. The roof top deck is a unique space to reflect, perfect for Yoga or just to take in spectacular views of the bay, the ocean, and Robberg Nature Reserve. It is likely to spot dolphins and in season whales which is a bonus. It's all about lifestyle, stroll down to the beach, which is right on your doorstep, have a dip in the ocean, get those toes in the sand and enjoy the absolute luxury this property has to offer!