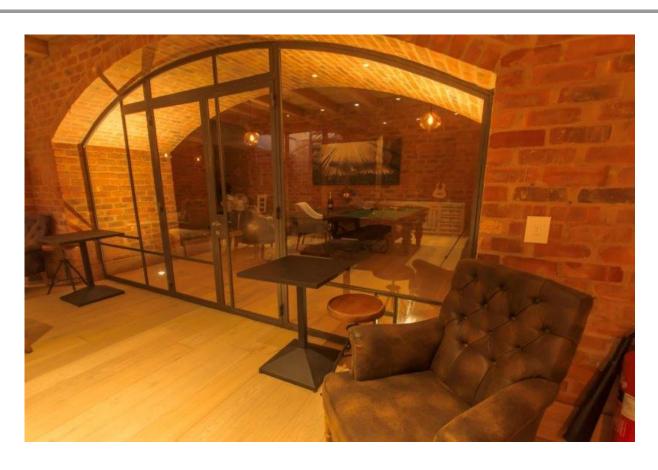

## **Beachy Head Bliss**

Absolute heaven on earth! Situated right on Robberg Beach, one of the best beaches in Africa you cannot get a better location. This property has all the bells and whistles, the open plan living area opens onto the deck with stunning sea views. The outdoor living area and Jacuzzi create the ideal setting to enjoy proximity to the beach. The highlight of the property is the expansive courtyard with pool and all fresco living areas. Enjoy lazy days and balmy evenings under the Milkwood trees or take a good book and switch off in the reading lounge which opens onto the courtyard. The downstairs entertainment room with poker table, cellar, pool table and an incredible authentic cinema room will keep family and friends busy for hours. Another highlight is the sauna room with a beautiful garden courtyard as a natural backdrop and double showers. There are seven bedrooms and one bunk room. All rooms are en-suite, have aircon and three of the rooms with king beds have televisions and fireplaces. As far as being well equipped the villa has everything one could need including a generator, you will want for nothing. The roof top deck is a unique space to reflect, perfect for Yoga or just to take in spectacular views of the bay, the ocean, and Robberg Nature Reserve. It is likely to spot dolphins and in season whales which is a bonus. It's all about lifestyle, stroll down to the beach, which is right on your doorstep, have a dip in the ocean, get those toes in the sand and enjoy the absolute luxury this property has to offer!