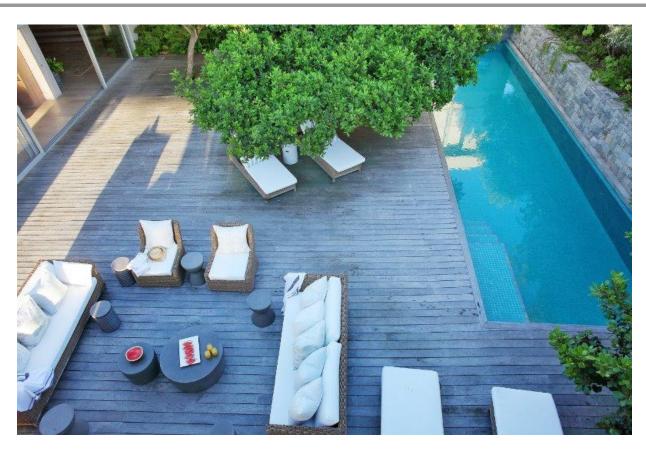

## **Beachy Head Bliss**

Absolute heaven on earth! Situated right on Robberg Beach, one of the best beaches in Africa you cannot get a better location. This property has all the bells and whistles, the open plan living area opens onto the deck with stunning sea views. The outdoor living area and Jacuzzi create the ideal setting to enjoy proximity to the beach. The highlight of the property is the expansive courtyard with pool and all fresco living areas. Enjoy lazy days and balmy evenings under the Milkwood trees or take a good book and switch off in the reading lounge which opens onto the courtyard. The downstairs entertainment room with poker table, cellar, pool table and an incredible authentic cinema room will keep family and friends busy for hours. Another highlight is the sauna room with a beautiful garden courtyard as a natural backdrop and double showers. There are seven bedrooms and one bunk room. All rooms are en-suite, have aircon and three of the rooms with king beds have televisions and fireplaces. As far as being well equipped the villa has everything one could need including a generator, you will want for nothing. The roof top deck is a unique space to reflect, perfect for Yoga or just to take in spectacular views of the bay, the ocean, and Robberg Nature Reserve. It is likely to spot dolphins and in season whales which is a bonus. It's all about lifestyle, stroll down to the beach, which is right on your doorstep, have a dip in the ocean, get those toes in the sand and enjoy the absolute luxury this property has to offer!