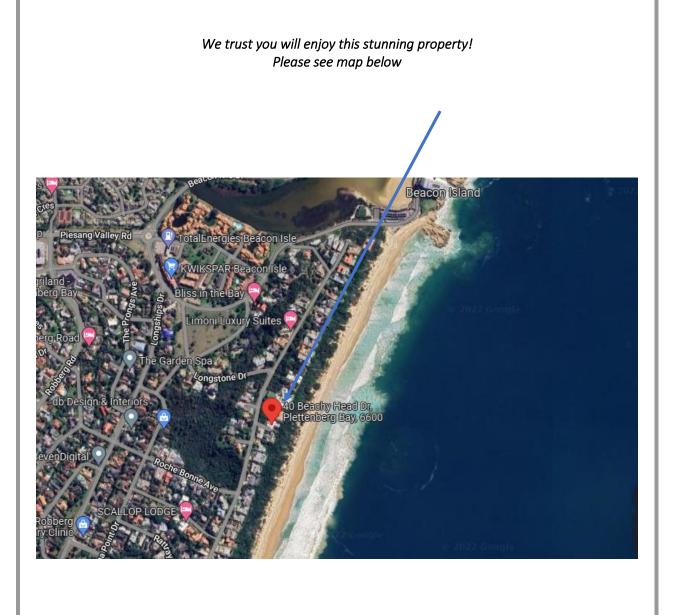

# Beachy Head 40

Location: Beachy Head - own private access path to Robberg Beach

Sleeps 12 - 16 Children welcome - \*pool is enclosed with a fence