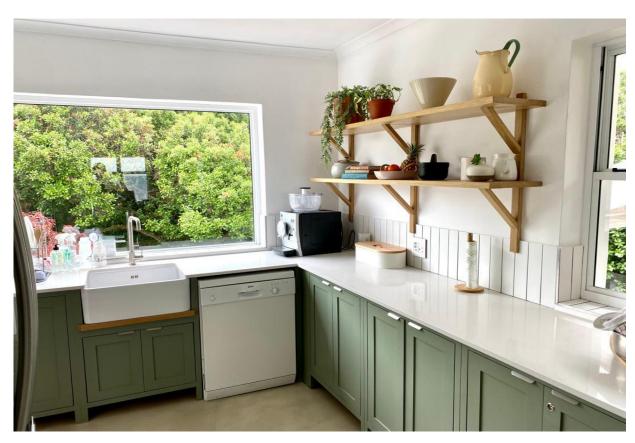

## Beachy Head 40

This wonderful seven bedroom family home is situated on the beach side of Beachyhead Drive. Open plan lounge, dining room with doors opening onto balcony and stunning sea views. The lounge is comfortably furnished and has a TV, sound system, fireplace and a bar with bar fridge. Large dining room table with benches – wonderful for large family get togethers. The pool is fenced which makes it ideal for families with little children. On the opposite side of the lounge you have doors leading out into the garden and another secluded outside dining area. The kitchen is well equipped. The children's entertainment area is a win! On the same level as the entertainment area you have four bedrooms. The balcony overlooks the pool and the spectacular views of Robberg and the bay.