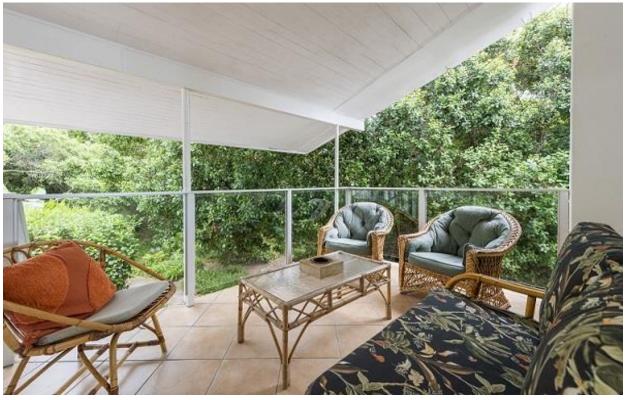

## Beachy Head 40

This wonderful seven bedroom family home is situated on the beach side of Beachyhead Drive. Open plan lounge, dining room with doors opening onto balcony and stunning sea views. The lounge is comfortably furnished and has a TV, sound system, fireplace and a bar with bar fridge. Large dining room table with benches – wonderful for large family get togethers. The pool is fenced which makes it ideal for families with little children. On the opposite side of the lounge you have doors leading out into the garden and another secluded outside dining area. The kitchen is well equipped. The children's entertainment area is a win! On the same level as the entertainment area you have four bedrooms. The balcony overlooks the pool and the spectacular views of Robberg and the bay.