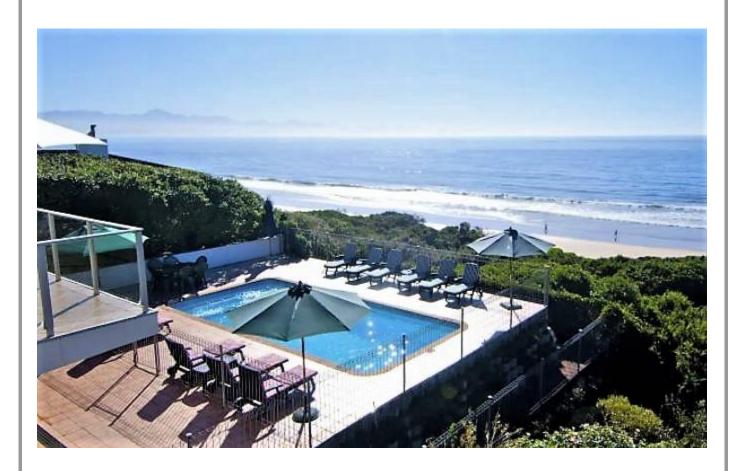

## Beachy Head 40

This wonderful seven bedroom family home is situated on the beach side of Beachyhead Drive. Open plan lounge, dining room with doors opening onto balcony and stunning sea views. The lounge is comfortably furnished and has a TV, sound system, fireplace and a bar with bar fridge. Large dining room table with benches – wonderful for large family get togethers. The pool is fenced which makes it ideal for families with little children. On the opposite side of the lounge you have doors leading out into the garden and another secluded outside dining area. The kitchen is well equipped. The children's entertainment area is a win! On the same level as the entertainment area you have four bedrooms. The balcony overlooks the pool and the spectacular views of Robberg and the bay.