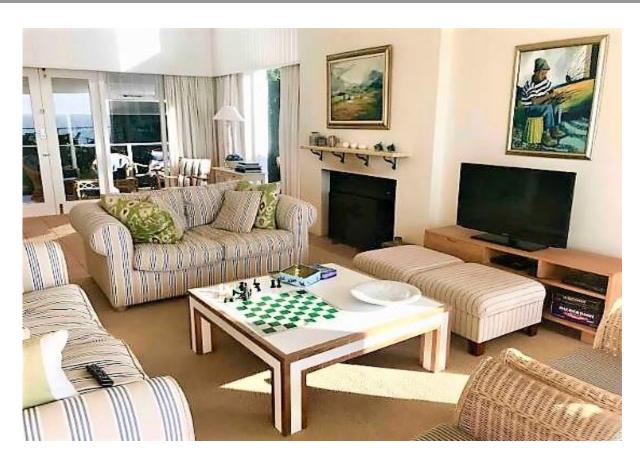

## Beachy Head 40

This wonderful seven bedroom family home is situated on the beach side of Beachyhead Drive. Open plan lounge, dining room with doors opening onto balcony and stunning sea views. The lounge is comfortably furnished and has a TV, sound system, fireplace and a bar with bar fridge. Large dining room table with benches – wonderful for large family get togethers. The pool is fenced which makes it ideal for families with little children. On the opposite side of the lounge you have doors leading out into the garden and another secluded outside dining area. The kitchen is well equipped. The children's entertainment area is a win! On the same level as the entertainment area you have four bedrooms. The balcony overlooks the pool and the spectacular views of Robberg and the bay.