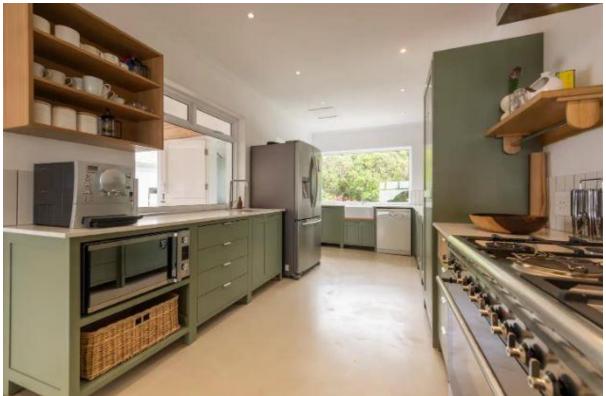

## Beachy Head 40

This wonderful seven bedroom family home is situated on the beach side of Beachyhead Drive. Open plan lounge, dining room with doors opening onto balcony and stunning sea views. The lounge is comfortably furnished and has a TV, sound system, fireplace and a bar with bar fridge. Large dining room table with benches – wonderful for large family get togethers. The pool is fenced which makes it ideal for families with little children. On the opposite side of the lounge you have doors leading out into the garden and another secluded outside dining area. The kitchen is well equipped. The children's entertainment area is a win! On the same level as the entertainment area you have four bedrooms. The balcony overlooks the pool and the spectacular views of Robberg and the bay.