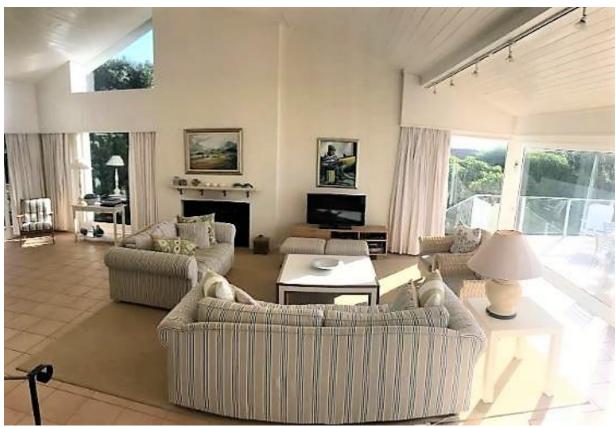

## Beachy Head 40

This wonderful seven bedroom family home is situated on the beach side of Beachyhead Drive. Open plan lounge, dining room with doors opening onto balcony and stunning sea views. The lounge is comfortably furnished and has a TV, sound system, fireplace and a bar with bar fridge. Large dining room table with benches – wonderful for large family get togethers. The pool is fenced which makes it ideal for families with little children. On the opposite side of the lounge you have doors leading out into the garden and another secluded outside dining area. The kitchen is well equipped. The children's entertainment area is a win! On the same level as the entertainment area you have four bedrooms. The balcony overlooks the pool and the spectacular views of Robberg and the bay.