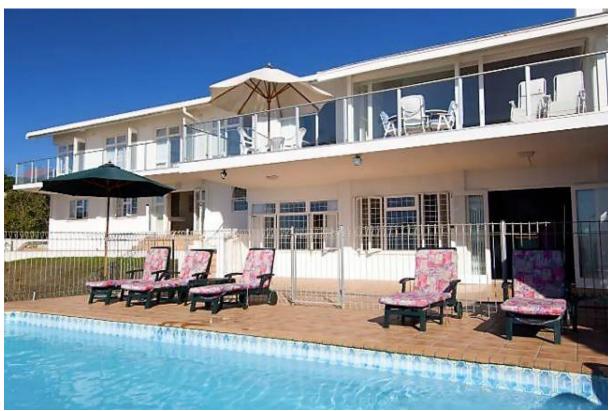

## Beachy Head 40

This wonderful seven bedroom family home is situated on the beach side of Beachyhead Drive. Open plan lounge, dining room with doors opening onto balcony and stunning sea views. The lounge is comfortably furnished and has a TV, sound system, fireplace and a bar with bar fridge. Large dining room table with benches – wonderful for large family get togethers. The pool is fenced which makes it ideal for families with little children. On the opposite side of the lounge you have doors leading out into the garden and another secluded outside dining area. The kitchen is well equipped. The children's entertainment area is a win! On the same level as the entertainment area you have four bedrooms. The balcony overlooks the pool and the spectacular views of Robberg and the bay.