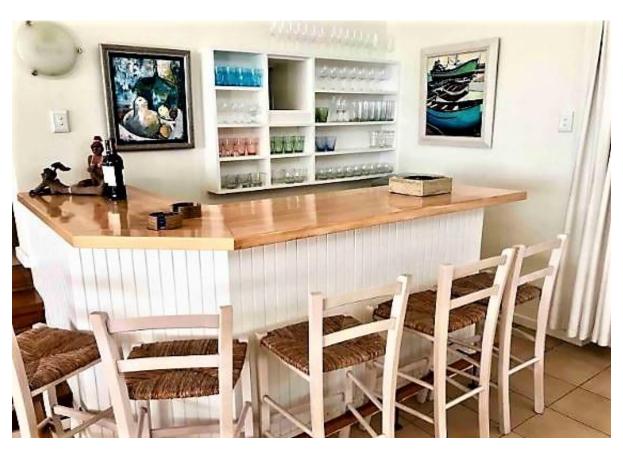

## Beachy Head 40

This wonderful seven bedroom family home is situated on the beach side of Beachyhead Drive. Open plan lounge, dining room with doors opening onto balcony and stunning sea views. The lounge is comfortably furnished and has a TV, sound system, fireplace and a bar with bar fridge. Large dining room table with benches – wonderful for large family get togethers. The pool is fenced which makes it ideal for families with little children. On the opposite side of the lounge you have doors leading out into the garden and another secluded outside dining area. The kitchen is well equipped. The children's entertainment area is a win! On the same level as the entertainment area you have four bedrooms. The balcony overlooks the pool and the spectacular views of Robberg and the bay.