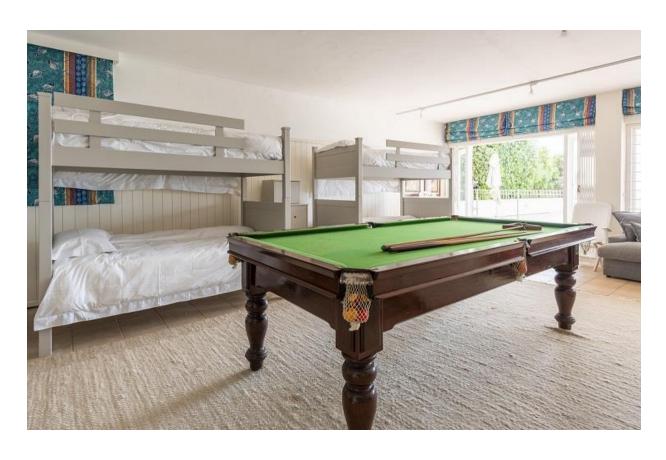

## Beachy Head 40

This wonderful seven bedroom family home is situated on the beach side of Beachyhead Drive. Open plan lounge, dining room with doors opening onto balcony and stunning sea views. The lounge is comfortably furnished and has a TV, sound system, fireplace and a bar with bar fridge. Large dining room table with benches – wonderful for large family get togethers. The pool is fenced which makes it ideal for families with little children. On the opposite side of the lounge you have doors leading out into the garden and another secluded outside dining area. The kitchen is well equipped. The children's entertainment area is a win! On the same level as the entertainment area you have four bedrooms. The balcony overlooks the pool and the spectacular views of Robberg and the bay.