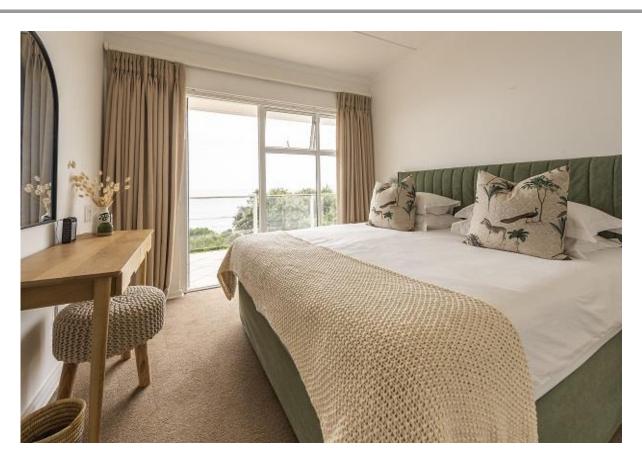

## Beachy Head 40

This wonderful seven bedroom family home is situated on the beach side of Beachyhead Drive. Open plan lounge, dining room with doors opening onto balcony and stunning sea views. The lounge is comfortably furnished and has a TV, sound system, fireplace and a bar with bar fridge. Large dining room table with benches – wonderful for large family get togethers. The pool is fenced which makes it ideal for families with little children. On the opposite side of the lounge you have doors leading out into the garden and another secluded outside dining area. The kitchen is well equipped. The children's entertainment area is a win! On the same level as the entertainment area you have four bedrooms. The balcony overlooks the pool and the spectacular views of Robberg and the bay.