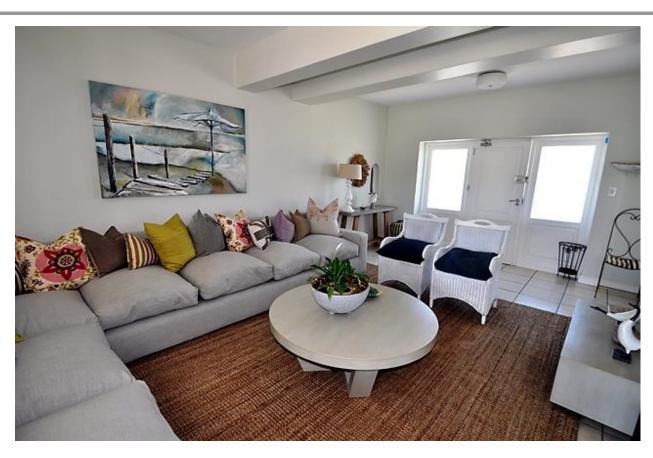

## Beachy Head 37

Beachy Head Drive is an extremely sought-after spot in Plettenberg Bay. This is because it has easy access to the beautiful and popular Robberg Beach. This property is situated on Beachy Head and therefore ideally located as a holiday villa. On the entrance level is a dining room, lounge and kitchen. There is also a bedroom on this level. The back garden is beautiful and a wooden deck with el fresco dining overlooks this lovely garden which houses a swimming pool in tranquil settings. Having the pool in the back garden ensures it is protected from the sea breeze. Upstairs is a spacious television lounge and three bedrooms. There is a balcony off this level and sea views. This home has been lovingly revived and is extremely comfortable as a holiday beach villa.