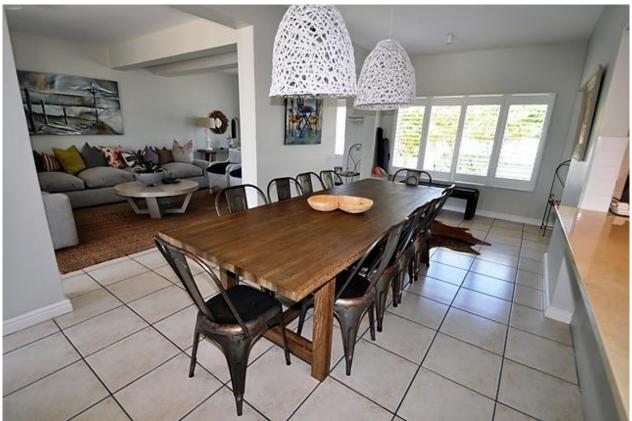

## Beachy Head 37

Beachy Head Drive is an extremely sought-after spot in Plettenberg Bay. This is because it has easy access to the beautiful and popular Robberg Beach. This property is situated on Beachy Head and therefore ideally located as a holiday villa. On the entrance level is a dining room, lounge and kitchen. There is also a bedroom on this level. The back garden is beautiful and a wooden deck with el fresco dining overlooks this lovely garden which houses a swimming pool in tranquil settings. Having the pool in the back garden ensures it is protected from the sea breeze. Upstairs is a spacious television lounge and three bedrooms. There is a balcony off this level and sea views. This home has been lovingly revived and is extremely comfortable as a holiday beach villa.