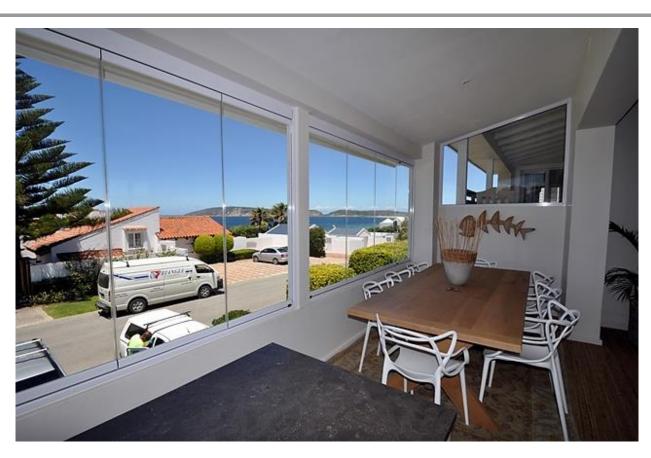

## Beachy Head 37

Beachy Head Drive is an extremely sought-after spot in Plettenberg Bay. This is because it has easy access to the beautiful and popular Robberg Beach. This property is situated on Beachy Head and therefore ideally located as a holiday villa. On the entrance level is a dining room, lounge and kitchen. There is also a bedroom on this level. The back garden is beautiful and a wooden deck with el fresco dining overlooks this lovely garden which houses a swimming pool in tranquil settings. Having the pool in the back garden ensures it is protected from the sea breeze. Upstairs is a spacious television lounge and three bedrooms. There is a balcony off this level and sea views. This home has been lovingly revived and is extremely comfortable as a holiday beach villa.