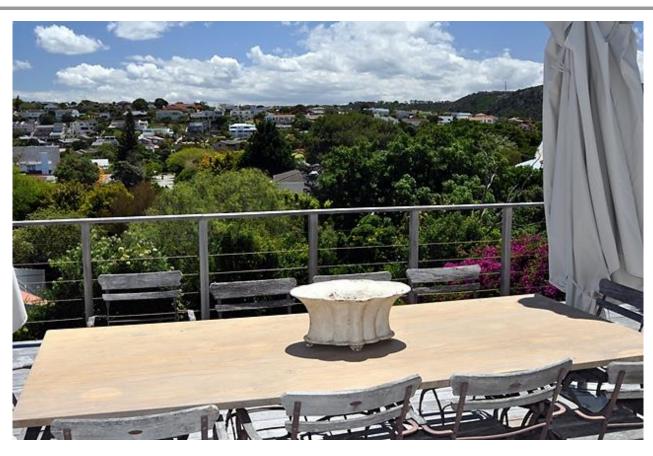

## Beachy Head 37

Beachy Head Drive is an extremely sought-after spot in Plettenberg Bay. This is because it has easy access to the beautiful and popular Robberg Beach. This property is situated on Beachy Head and therefore ideally located as a holiday villa. On the entrance level is a dining room, lounge and kitchen. There is also a bedroom on this level. The back garden is beautiful and a wooden deck with el fresco dining overlooks this lovely garden which houses a swimming pool in tranquil settings. Having the pool in the back garden ensures it is protected from the sea breeze. Upstairs is a spacious television lounge and three bedrooms. There is a balcony off this level and sea views. This home has been lovingly revived and is extremely comfortable as a holiday beach villa.