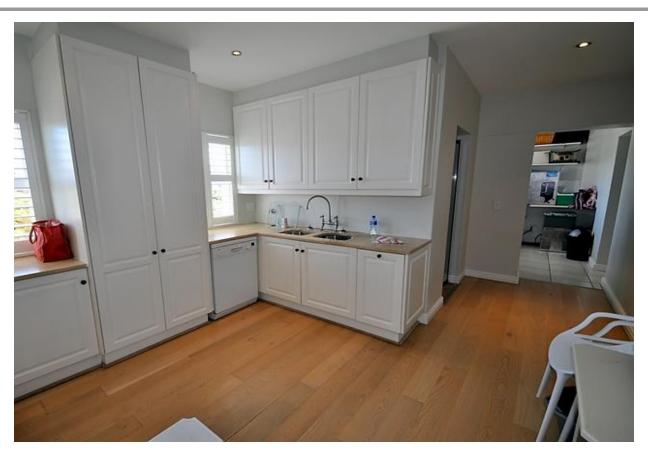

## Beachy Head 37

Beachy Head Drive is an extremely sought-after spot in Plettenberg Bay. This is because it has easy access to the beautiful and popular Robberg Beach. This property is situated on Beachy Head and therefore ideally located as a holiday villa. On the entrance level is a dining room, lounge and kitchen. There is also a bedroom on this level. The back garden is beautiful and a wooden deck with el fresco dining overlooks this lovely garden which houses a swimming pool in tranquil settings. Having the pool in the back garden ensures it is protected from the sea breeze. Upstairs is a spacious television lounge and three bedrooms. There is a balcony off this level and sea views. This home has been lovingly revived and is extremely comfortable as a holiday beach villa.