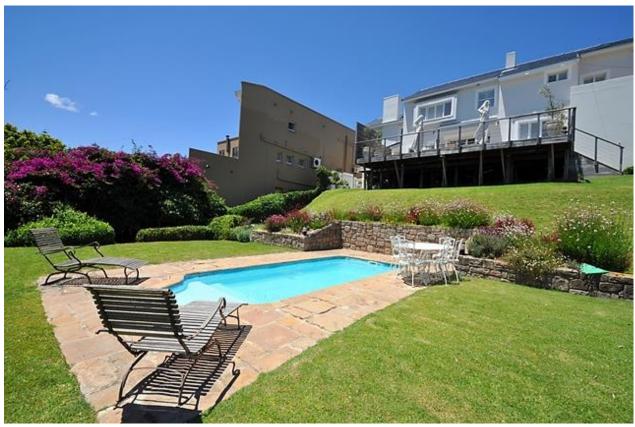

## Beachy Head 37

Beachy Head Drive is an extremely sought-after spot in Plettenberg Bay. This is because it has easy access to the beautiful and popular Robberg Beach. This property is situated on Beachy Head and therefore ideally located as a holiday villa. On the entrance level is a dining room, lounge and kitchen. There is also a bedroom on this level. The back garden is beautiful and a wooden deck with el fresco dining overlooks this lovely garden which houses a swimming pool in tranquil settings. Having the pool in the back garden ensures it is protected from the sea breeze. Upstairs is a spacious television lounge and three bedrooms. There is a balcony off this level and sea views. This home has been lovingly revived and is extremely comfortable as a holiday beach villa.