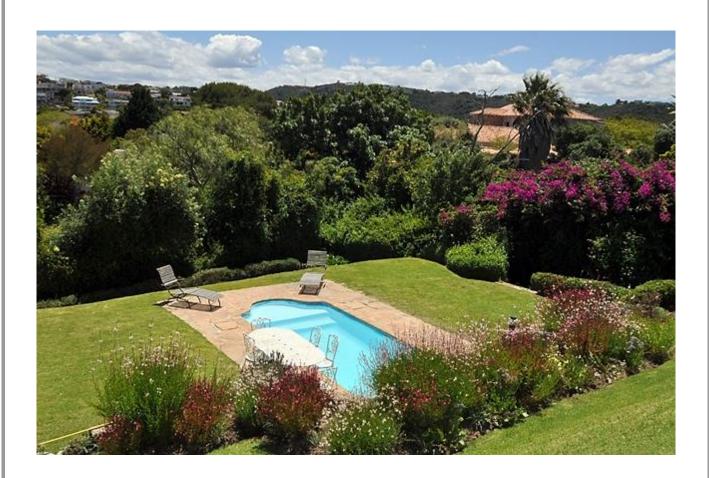

## Beachy Head 37

Beachy Head Drive is an extremely sought-after spot in Plettenberg Bay. This is because it has easy access to the beautiful and popular Robberg Beach. This property is situated on Beachy Head and therefore ideally located as a holiday villa. On the entrance level is a dining room, lounge and kitchen. There is also a bedroom on this level. The back garden is beautiful and a wooden deck with el fresco dining overlooks this lovely garden which houses a swimming pool in tranquil settings. Having the pool in the back garden ensures it is protected from the sea breeze. Upstairs is a spacious television lounge and three bedrooms. There is a balcony off this level and sea views. This home has been lovingly revived and is extremely comfortable as a holiday beach villa.