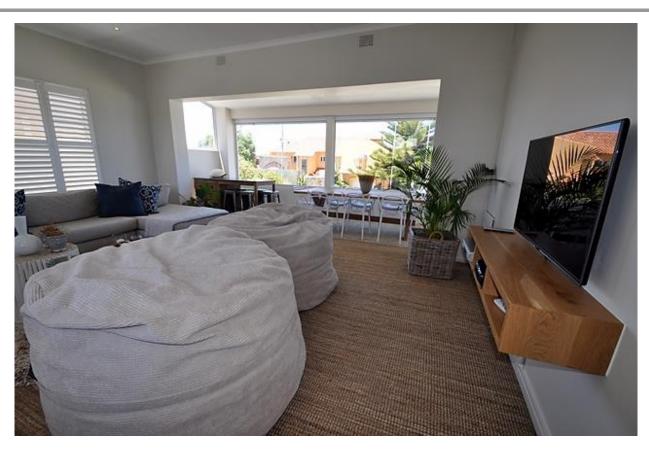

## Beachy Head 37

Beachy Head Drive is an extremely sought-after spot in Plettenberg Bay. This is because it has easy access to the beautiful and popular Robberg Beach. This property is situated on Beachy Head and therefore ideally located as a holiday villa. On the entrance level is a dining room, lounge and kitchen. There is also a bedroom on this level. The back garden is beautiful and a wooden deck with el fresco dining overlooks this lovely garden which houses a swimming pool in tranquil settings. Having the pool in the back garden ensures it is protected from the sea breeze. Upstairs is a spacious television lounge and three bedrooms. There is a balcony off this level and sea views. This home has been lovingly revived and is extremely comfortable as a holiday beach villa.