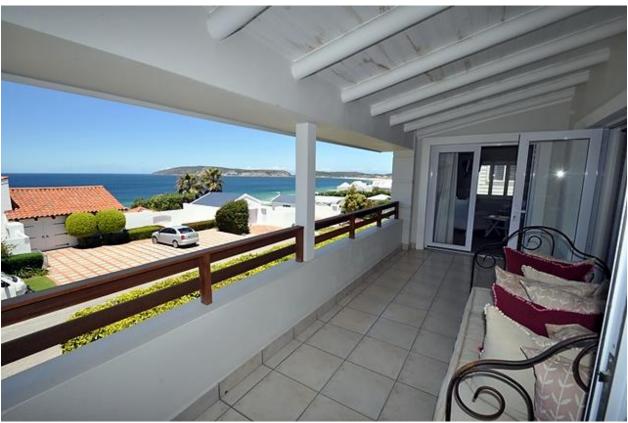

## Beachy Head 37

Beachy Head Drive is an extremely sought-after spot in Plettenberg Bay. This is because it has easy access to the beautiful and popular Robberg Beach. This property is situated on Beachy Head and therefore ideally located as a holiday villa. On the entrance level is a dining room, lounge and kitchen. There is also a bedroom on this level. The back garden is beautiful and a wooden deck with el fresco dining overlooks this lovely garden which houses a swimming pool in tranquil settings. Having the pool in the back garden ensures it is protected from the sea breeze. Upstairs is a spacious television lounge and three bedrooms. There is a balcony off this level and sea views. This home has been lovingly revived and is extremely comfortable as a holiday beach villa.