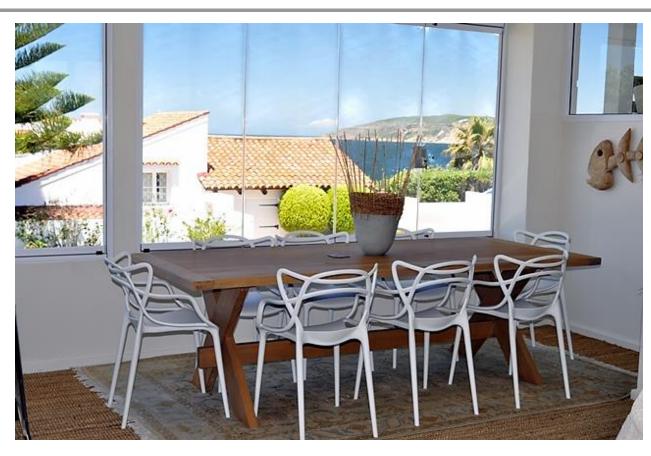

## Beachy Head 37

Beachy Head Drive is an extremely sought-after spot in Plettenberg Bay. This is because it has easy access to the beautiful and popular Robberg Beach. This property is situated on Beachy Head and therefore ideally located as a holiday villa. On the entrance level is a dining room, lounge and kitchen. There is also a bedroom on this level. The back garden is beautiful and a wooden deck with el fresco dining overlooks this lovely garden which houses a swimming pool in tranquil settings. Having the pool in the back garden ensures it is protected from the sea breeze. Upstairs is a spacious television lounge and three bedrooms. There is a balcony off this level and sea views. This home has been lovingly revived and is extremely comfortable as a holiday beach villa.