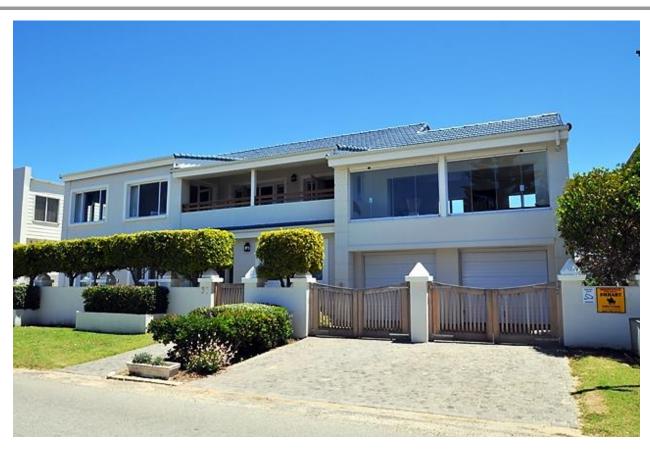

## Beachy Head 37

Beachy Head Drive is an extremely sought-after spot in Plettenberg Bay. This is because it has easy access to the beautiful and popular Robberg Beach. This property is situated on Beachy Head and therefore ideally located as a holiday villa. On the entrance level is a dining room, lounge and kitchen. There is also a bedroom on this level. The back garden is beautiful and a wooden deck with el fresco dining overlooks this lovely garden which houses a swimming pool in tranquil settings. Having the pool in the back garden ensures it is protected from the sea breeze. Upstairs is a spacious television lounge and three bedrooms. There is a balcony off this level and sea views. This home has been lovingly revived and is extremely comfortable as a holiday beach villa.