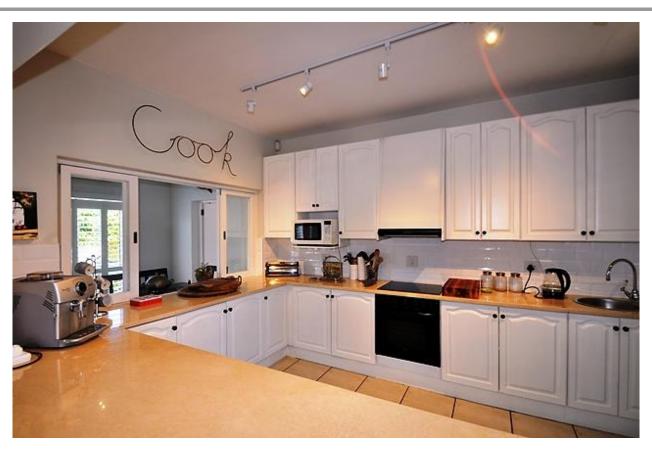

## Beachy Head 37

Beachy Head Drive is an extremely sought-after spot in Plettenberg Bay. This is because it has easy access to the beautiful and popular Robberg Beach. This property is situated on Beachy Head and therefore ideally located as a holiday villa. On the entrance level is a dining room, lounge and kitchen. There is also a bedroom on this level. The back garden is beautiful and a wooden deck with el fresco dining overlooks this lovely garden which houses a swimming pool in tranquil settings. Having the pool in the back garden ensures it is protected from the sea breeze. Upstairs is a spacious television lounge and three bedrooms. There is a balcony off this level and sea views. This home has been lovingly revived and is extremely comfortable as a holiday beach villa.