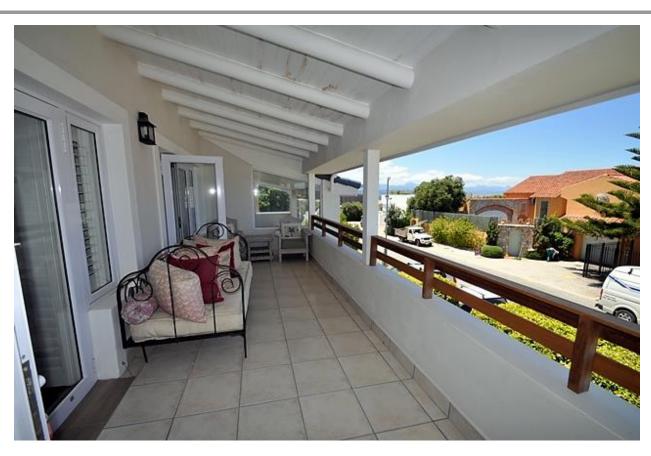

## Beachy Head 37

Beachy Head Drive is an extremely sought-after spot in Plettenberg Bay. This is because it has easy access to the beautiful and popular Robberg Beach. This property is situated on Beachy Head and therefore ideally located as a holiday villa. On the entrance level is a dining room, lounge and kitchen. There is also a bedroom on this level. The back garden is beautiful and a wooden deck with el fresco dining overlooks this lovely garden which houses a swimming pool in tranquil settings. Having the pool in the back garden ensures it is protected from the sea breeze. Upstairs is a spacious television lounge and three bedrooms. There is a balcony off this level and sea views. This home has been lovingly revived and is extremely comfortable as a holiday beach villa.