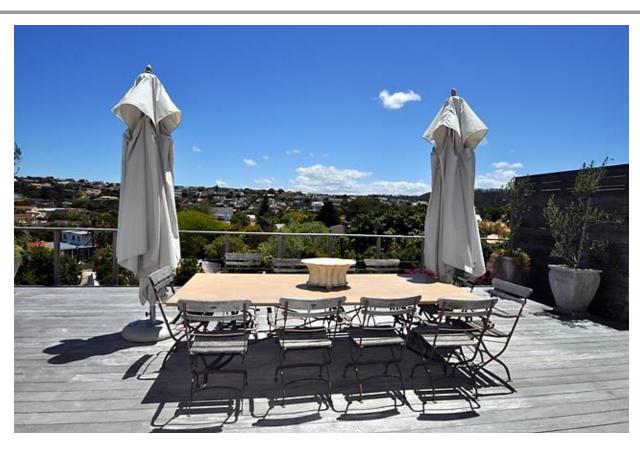

## Beachy Head 37

Beachy Head Drive is an extremely sought-after spot in Plettenberg Bay. This is because it has easy access to the beautiful and popular Robberg Beach. This property is situated on Beachy Head and therefore ideally located as a holiday villa. On the entrance level is a dining room, lounge and kitchen. There is also a bedroom on this level. The back garden is beautiful and a wooden deck with el fresco dining overlooks this lovely garden which houses a swimming pool in tranquil settings. Having the pool in the back garden ensures it is protected from the sea breeze. Upstairs is a spacious television lounge and three bedrooms. There is a balcony off this level and sea views. This home has been lovingly revived and is extremely comfortable as a holiday beach villa.