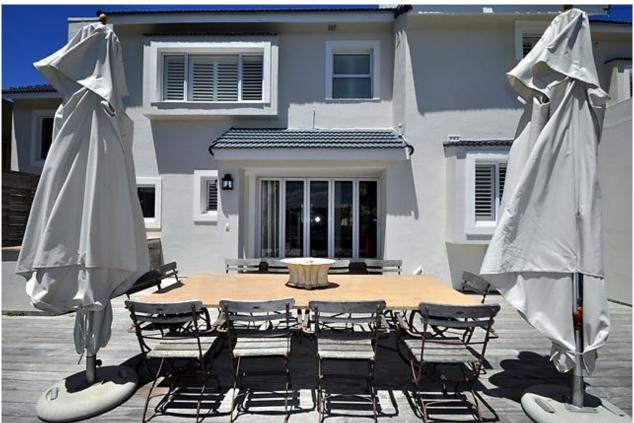

## Beachy Head 37

Beachy Head Drive is an extremely sought-after spot in Plettenberg Bay. This is because it has easy access to the beautiful and popular Robberg Beach. This property is situated on Beachy Head and therefore ideally located as a holiday villa. On the entrance level is a dining room, lounge and kitchen. There is also a bedroom on this level. The back garden is beautiful and a wooden deck with el fresco dining overlooks this lovely garden which houses a swimming pool in tranquil settings. Having the pool in the back garden ensures it is protected from the sea breeze. Upstairs is a spacious television lounge and three bedrooms. There is a balcony off this level and sea views. This home has been lovingly revived and is extremely comfortable as a holiday beach villa.