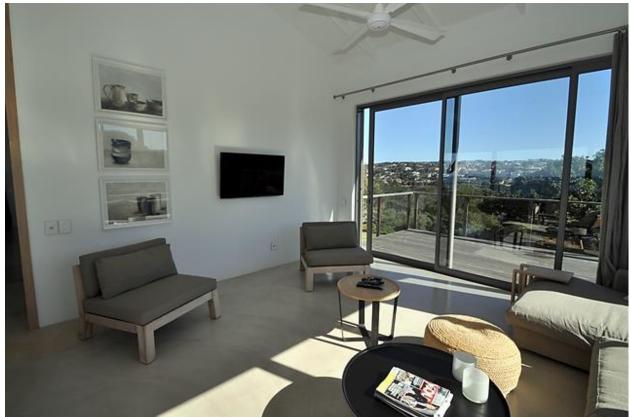

## Beachy Head 17

This property is just stunning. With a fantastic location on Beachyhead Drive and therefore very easy access to Robberg Beach it has lovely views and has been beautifully appointed. Downstairs are five bedrooms, two of which have three beds in each. The other two are with king beds and one with twin beds. On this level is s super games hangout room with TV lounge, table tennis and a pool table. This area leads onto a garden and swimming pool area. Upstairs the views are great from the expansive open plan living area. There is a large deck off the living area and it all opens to create an el fresco feel. This space is lovely and light. The master bedroom with king bed is on this level. In the garage an array of beach equipment is available for tenant's use. This contemporary beach villa has been perfectly designed for holiday living.