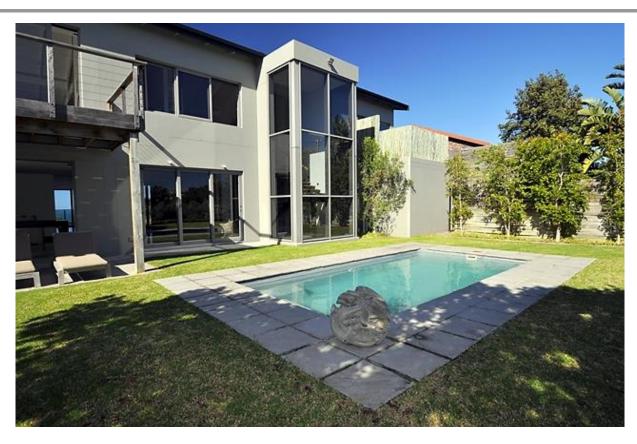

## Beachy Head 17

This property is just stunning. With a fantastic location on Beachyhead Drive and therefore very easy access to Robberg Beach it has lovely views and has been beautifully appointed. Downstairs are five bedrooms, two of which have three beds in each. The other two are with king beds and one with twin beds. On this level is s super games hangout room with TV lounge, table tennis and a pool table. This area leads onto a garden and swimming pool area. Upstairs the views are great from the expansive open plan living area. There is a large deck off the living area and it all opens to create an el fresco feel. This space is lovely and light. The master bedroom with king bed is on this level. In the garage an array of beach equipment is available for tenant's use. This contemporary beach villa has been perfectly designed for holiday living.