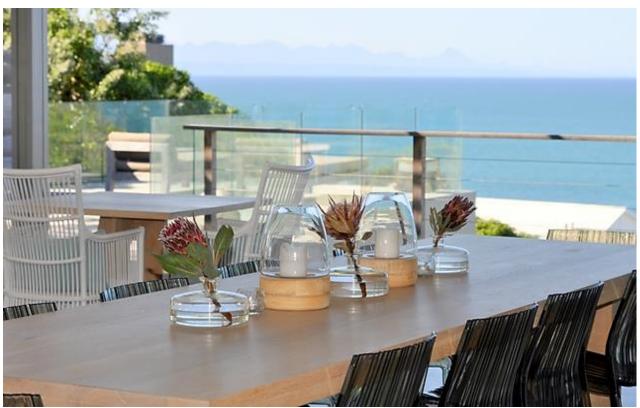

## Beachy Head 17

This property is just stunning. With a fantastic location on Beachyhead Drive and therefore very easy access to Robberg Beach it has lovely views and has been beautifully appointed. Downstairs are five bedrooms, two of which have three beds in each. The other two are with king beds and one with twin beds. On this level is s super games hangout room with TV lounge, table tennis and a pool table. This area leads onto a garden and swimming pool area. Upstairs the views are great from the expansive open plan living area. There is a large deck off the living area and it all opens to create an el fresco feel. This space is lovely and light. The master bedroom with king bed is on this level. In the garage an array of beach equipment is available for tenant's use. This contemporary beach villa has been perfectly designed for holiday living.