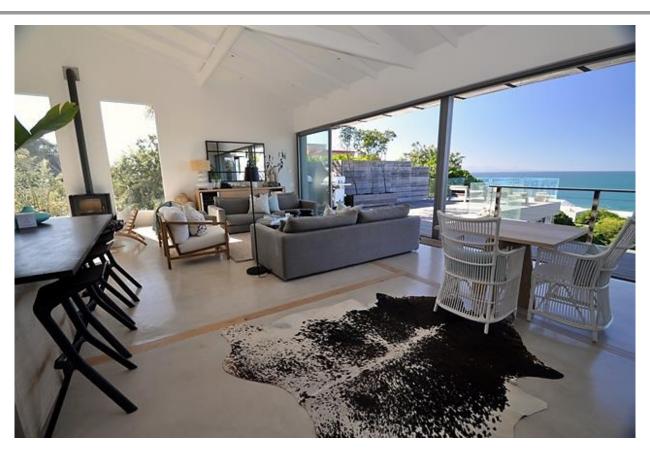

## Beachy Head 17

This property is just stunning. With a fantastic location on Beachyhead Drive and therefore very easy access to Robberg Beach it has lovely views and has been beautifully appointed. Downstairs are five bedrooms, two of which have three beds in each. The other two are with king beds and one with twin beds. On this level is s super games hangout room with TV lounge, table tennis and a pool table. This area leads onto a garden and swimming pool area. Upstairs the views are great from the expansive open plan living area. There is a large deck off the living area and it all opens to create an el fresco feel. This space is lovely and light. The master bedroom with king bed is on this level. In the garage an array of beach equipment is available for tenant's use. This contemporary beach villa has been perfectly designed for holiday living.