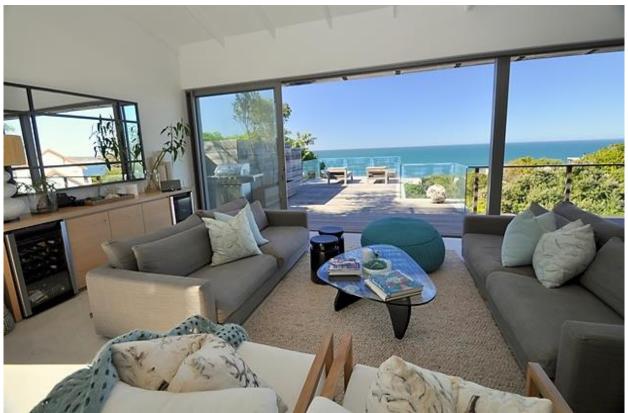

## Beachy Head 17

This property is just stunning. With a fantastic location on Beachyhead Drive and therefore very easy access to Robberg Beach it has lovely views and has been beautifully appointed. Downstairs are five bedrooms, two of which have three beds in each. The other two are with king beds and one with twin beds. On this level is s super games hangout room with TV lounge, table tennis and a pool table. This area leads onto a garden and swimming pool area. Upstairs the views are great from the expansive open plan living area. There is a large deck off the living area and it all opens to create an el fresco feel. This space is lovely and light. The master bedroom with king bed is on this level. In the garage an array of beach equipment is available for tenant's use. This contemporary beach villa has been perfectly designed for holiday living.