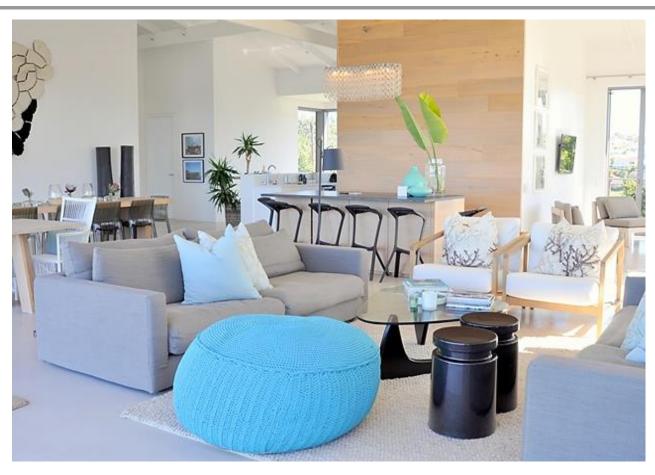

## Beachy Head 17

This property is just stunning. With a fantastic location on Beachyhead Drive and therefore very easy access to Robberg Beach it has lovely views and has been beautifully appointed. Downstairs are five bedrooms, two of which have three beds in each. The other two are with king beds and one with twin beds. On this level is s super games hangout room with TV lounge, table tennis and a pool table. This area leads onto a garden and swimming pool area. Upstairs the views are great from the expansive open plan living area. There is a large deck off the living area and it all opens to create an el fresco feel. This space is lovely and light. The master bedroom with king bed is on this level. In the garage an array of beach equipment is available for tenant's use. This contemporary beach villa has been perfectly designed for holiday living.