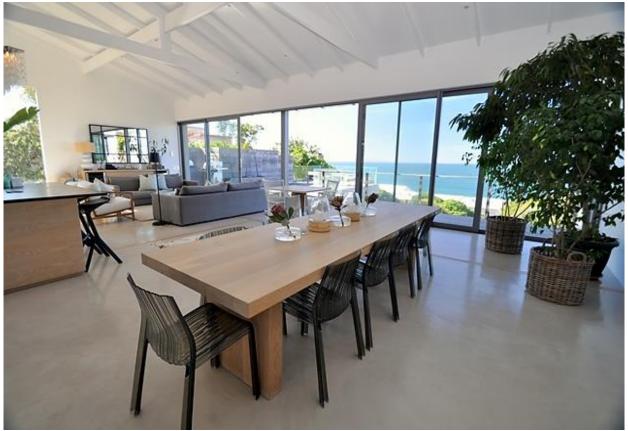

## Beachy Head 17

This property is just stunning. With a fantastic location on Beachyhead Drive and therefore very easy access to Robberg Beach it has lovely views and has been beautifully appointed. Downstairs are five bedrooms, two of which have three beds in each. The other two are with king beds and one with twin beds. On this level is s super games hangout room with TV lounge, table tennis and a pool table. This area leads onto a garden and swimming pool area. Upstairs the views are great from the expansive open plan living area. There is a large deck off the living area and it all opens to create an el fresco feel. This space is lovely and light. The master bedroom with king bed is on this level. In the garage an array of beach equipment is available for tenant's use. This contemporary beach villa has been perfectly designed for holiday living.