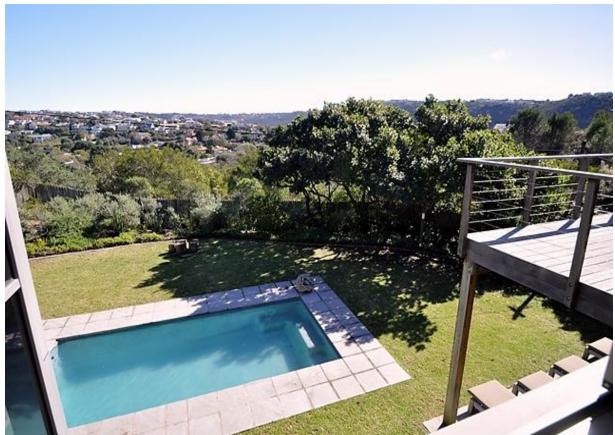

## Beachy Head 17

This property is just stunning. With a fantastic location on Beachyhead Drive and therefore very easy access to Robberg Beach it has lovely views and has been beautifully appointed. Downstairs are five bedrooms, two of which have three beds in each. The other two are with king beds and one with twin beds. On this level is s super games hangout room with TV lounge, table tennis and a pool table. This area leads onto a garden and swimming pool area. Upstairs the views are great from the expansive open plan living area. There is a large deck off the living area and it all opens to create an el fresco feel. This space is lovely and light. The master bedroom with king bed is on this level. In the garage an array of beach equipment is available for tenant's use. This contemporary beach villa has been perfectly designed for holiday living.