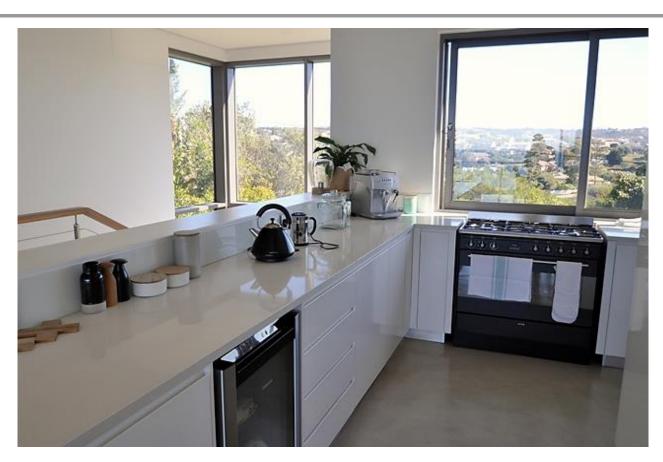

## Beachy Head 17

This property is just stunning. With a fantastic location on Beachyhead Drive and therefore very easy access to Robberg Beach it has lovely views and has been beautifully appointed. Downstairs are five bedrooms, two of which have three beds in each. The other two are with king beds and one with twin beds. On this level is s super games hangout room with TV lounge, table tennis and a pool table. This area leads onto a garden and swimming pool area. Upstairs the views are great from the expansive open plan living area. There is a large deck off the living area and it all opens to create an el fresco feel. This space is lovely and light. The master bedroom with king bed is on this level. In the garage an array of beach equipment is available for tenant's use. This contemporary beach villa has been perfectly designed for holiday living.