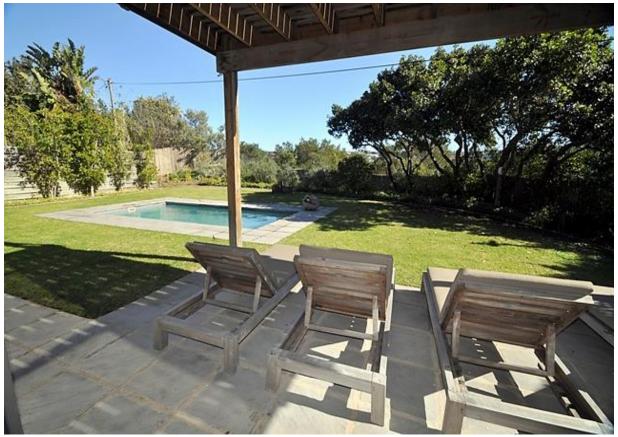

## Beachy Head 17

This property is just stunning. With a fantastic location on Beachyhead Drive and therefore very easy access to Robberg Beach it has lovely views and has been beautifully appointed. Downstairs are five bedrooms, two of which have three beds in each. The other two are with king beds and one with twin beds. On this level is s super games hangout room with TV lounge, table tennis and a pool table. This area leads onto a garden and swimming pool area. Upstairs the views are great from the expansive open plan living area. There is a large deck off the living area and it all opens to create an el fresco feel. This space is lovely and light. The master bedroom with king bed is on this level. In the garage an array of beach equipment is available for tenant's use. This contemporary beach villa has been perfectly designed for holiday living.