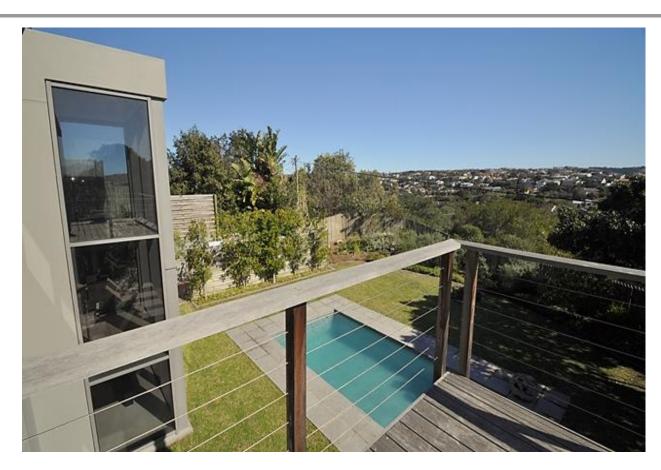

## Beachy Head 17

This property is just stunning. With a fantastic location on Beachyhead Drive and therefore very easy access to Robberg Beach it has lovely views and has been beautifully appointed. Downstairs are five bedrooms, two of which have three beds in each. The other two are with king beds and one with twin beds. On this level is s super games hangout room with TV lounge, table tennis and a pool table. This area leads onto a garden and swimming pool area. Upstairs the views are great from the expansive open plan living area. There is a large deck off the living area and it all opens to create an el fresco feel. This space is lovely and light. The master bedroom with king bed is on this level. In the garage an array of beach equipment is available for tenant's use. This contemporary beach villa has been perfectly designed for holiday living.