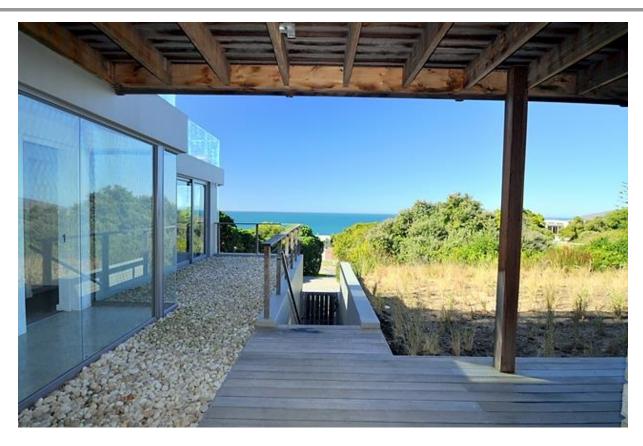

## Beachy Head 17

This property is just stunning. With a fantastic location on Beachyhead Drive and therefore very easy access to Robberg Beach it has lovely views and has been beautifully appointed. Downstairs are five bedrooms, two of which have three beds in each. The other two are with king beds and one with twin beds. On this level is s super games hangout room with TV lounge, table tennis and a pool table. This area leads onto a garden and swimming pool area. Upstairs the views are great from the expansive open plan living area. There is a large deck off the living area and it all opens to create an el fresco feel. This space is lovely and light. The master bedroom with king bed is on this level. In the garage an array of beach equipment is available for tenant's use. This contemporary beach villa has been perfectly designed for holiday living.