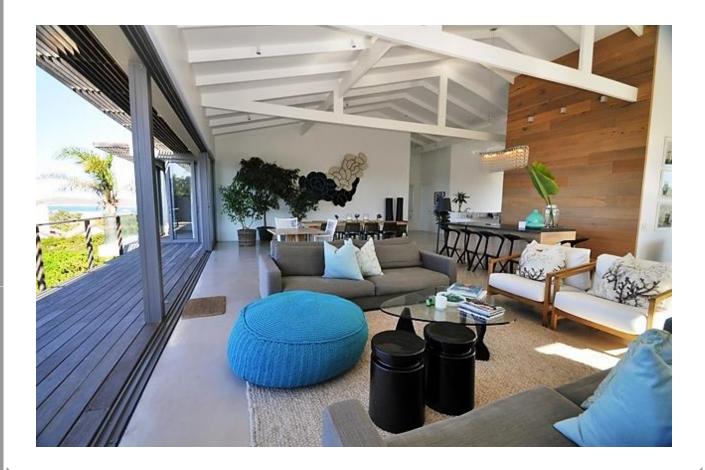

## Beachy Head 17

This property is just stunning. With a fantastic location on Beachyhead Drive and therefore very easy access to Robberg Beach it has lovely views and has been beautifully appointed. Downstairs are five bedrooms, two of which have three beds in each. The other two are with king beds and one with twin beds. On this level is s super games hangout room with TV lounge, table tennis and a pool table. This area leads onto a garden and swimming pool area. Upstairs the views are great from the expansive open plan living area. There is a large deck off the living area and it all opens to create an el fresco feel. This space is lovely and light. The master bedroom with king bed is on this level. In the garage an array of beach equipment is available for tenant's use. This contemporary beach villa has been perfectly designed for holiday living.