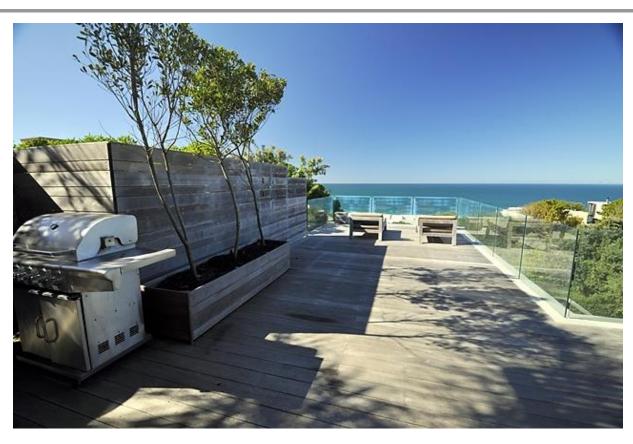

## Beachy Head 17

This property is just stunning. With a fantastic location on Beachyhead Drive and therefore very easy access to Robberg Beach it has lovely views and has been beautifully appointed. Downstairs are five bedrooms, two of which have three beds in each. The other two are with king beds and one with twin beds. On this level is s super games hangout room with TV lounge, table tennis and a pool table. This area leads onto a garden and swimming pool area. Upstairs the views are great from the expansive open plan living area. There is a large deck off the living area and it all opens to create an el fresco feel. This space is lovely and light. The master bedroom with king bed is on this level. In the garage an array of beach equipment is available for tenant's use. This contemporary beach villa has been perfectly designed for holiday living.