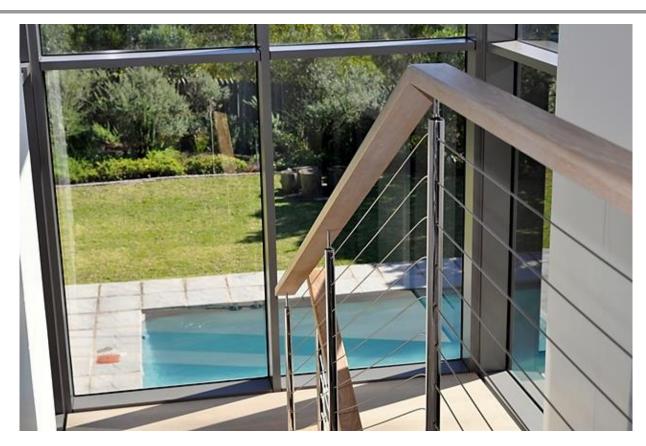

## Beachy Head 17

This property is just stunning. With a fantastic location on Beachyhead Drive and therefore very easy access to Robberg Beach it has lovely views and has been beautifully appointed. Downstairs are five bedrooms, two of which have three beds in each. The other two are with king beds and one with twin beds. On this level is s super games hangout room with TV lounge, table tennis and a pool table. This area leads onto a garden and swimming pool area. Upstairs the views are great from the expansive open plan living area. There is a large deck off the living area and it all opens to create an el fresco feel. This space is lovely and light. The master bedroom with king bed is on this level. In the garage an array of beach equipment is available for tenant's use. This contemporary beach villa has been perfectly designed for holiday living.