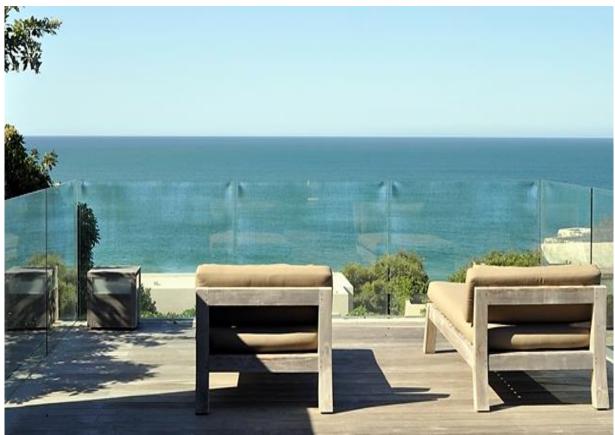

## Beachy Head 17

This property is just stunning. With a fantastic location on Beachyhead Drive and therefore very easy access to Robberg Beach it has lovely views and has been beautifully appointed. Downstairs are five bedrooms, two of which have three beds in each. The other two are with king beds and one with twin beds. On this level is s super games hangout room with TV lounge, table tennis and a pool table. This area leads onto a garden and swimming pool area. Upstairs the views are great from the expansive open plan living area. There is a large deck off the living area and it all opens to create an el fresco feel. This space is lovely and light. The master bedroom with king bed is on this level. In the garage an array of beach equipment is available for tenant's use. This contemporary beach villa has been perfectly designed for holiday living.