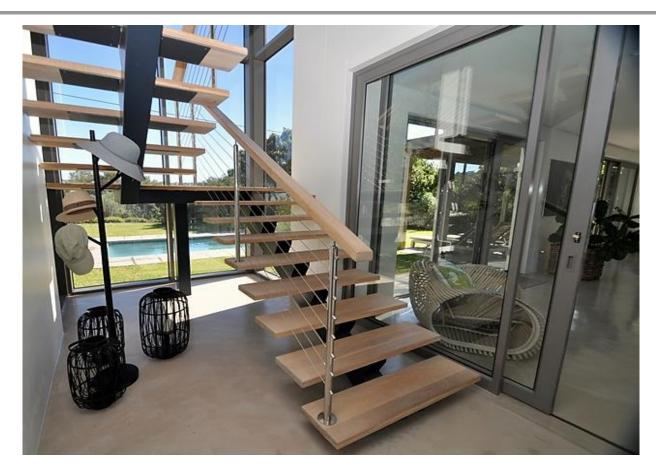

## Beachy Head 17

This property is just stunning. With a fantastic location on Beachyhead Drive and therefore very easy access to Robberg Beach it has lovely views and has been beautifully appointed. Downstairs are five bedrooms, two of which have three beds in each. The other two are with king beds and one with twin beds. On this level is s super games hangout room with TV lounge, table tennis and a pool table. This area leads onto a garden and swimming pool area. Upstairs the views are great from the expansive open plan living area. There is a large deck off the living area and it all opens to create an el fresco feel. This space is lovely and light. The master bedroom with king bed is on this level. In the garage an array of beach equipment is available for tenant's use. This contemporary beach villa has been perfectly designed for holiday living.