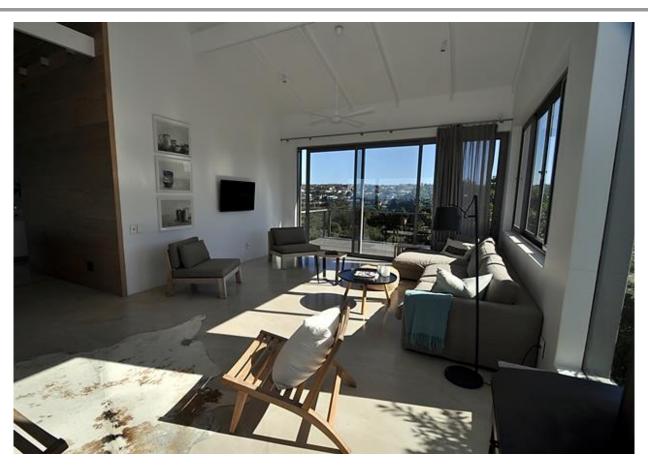

## Beachy Head 17

This property is just stunning. With a fantastic location on Beachyhead Drive and therefore very easy access to Robberg Beach it has lovely views and has been beautifully appointed. Downstairs are five bedrooms, two of which have three beds in each. The other two are with king beds and one with twin beds. On this level is s super games hangout room with TV lounge, table tennis and a pool table. This area leads onto a garden and swimming pool area. Upstairs the views are great from the expansive open plan living area. There is a large deck off the living area and it all opens to create an el fresco feel. This space is lovely and light. The master bedroom with king bed is on this level. In the garage an array of beach equipment is available for tenant's use. This contemporary beach villa has been perfectly designed for holiday living.