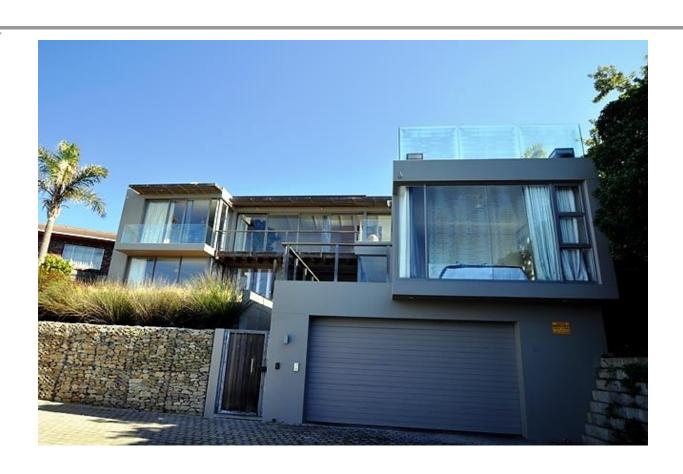

## Beachy Head 17

This property is just stunning. With a fantastic location on Beachyhead Drive and therefore very easy access to Robberg Beach it has lovely views and has been beautifully appointed. Downstairs are five bedrooms, two of which have three beds in each. The other two are with king beds and one with twin beds. On this level is s super games hangout room with TV lounge, table tennis and a pool table. This area leads onto a garden and swimming pool area. Upstairs the views are great from the expansive open plan living area. There is a large deck off the living area and it all opens to create an el fresco feel. This space is lovely and light. The master bedroom with king bed is on this level. In the garage an array of beach equipment is available for tenant's use. This contemporary beach villa has been perfectly designed for holiday living.