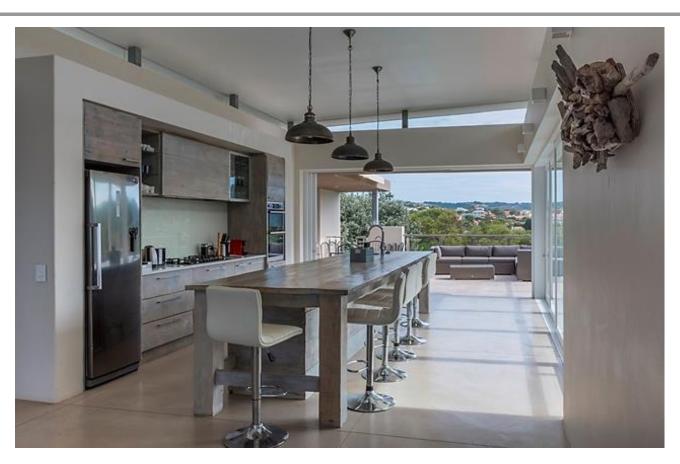

## Beachy Head 15

Beachy Head is the sought after location to be in Plettenberg Bay. This stunning villa is situated on Beachy Head Drive. From the parking level you go upstairs to the main living areas which houses two sitting rooms. Kitchen, dining room and barbeque patios as well as a patio with sea views, are all open plan with this living area. The large master bedroom with sea views is on this level. Downstairs are another four bedrooms. A large sitting room creates even more living space. The generous sized pool with pool deck and lounge area, as well as an outdoor table and garden are on this lower level. There is an additional bedroom with a separate entrance. Just walk across the road to the nearest beach path! This property has state of the art finishings and a fantastic location.