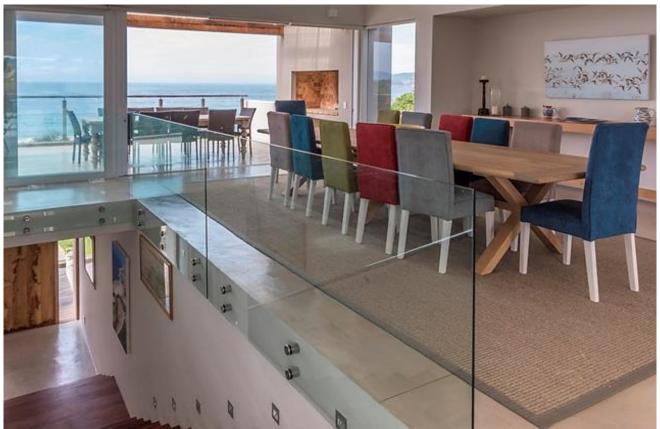

## Beachy Head 15

Beachy Head is the sought after location to be in Plettenberg Bay. This stunning villa is situated on Beachy Head Drive. From the parking level you go upstairs to the main living areas which houses two sitting rooms. Kitchen, dining room and barbeque patios as well as a patio with sea views, are all open plan with this living area. The large master bedroom with sea views is on this level. Downstairs are another four bedrooms. A large sitting room creates even more living space. The generous sized pool with pool deck and lounge area, as well as an outdoor table and garden are on this lower level. There is an additional bedroom with a separate entrance. Just walk across the road to the nearest beach path! This property has state of the art finishings and a fantastic location.