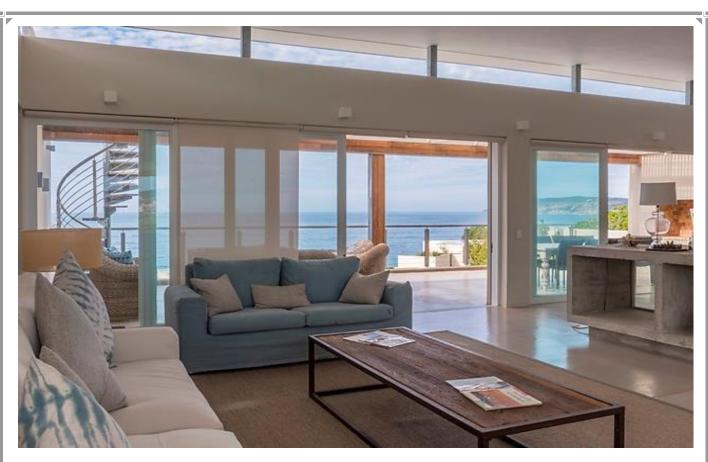

## Beachy Head 15

Beachy Head is the sought after location to be in Plettenberg Bay. This stunning villa is situated on Beachy Head Drive. From the parking level you go upstairs to the main living areas which houses two sitting rooms. Kitchen, dining room and barbeque patios as well as a patio with sea views, are all open plan with this living area. The large master bedroom with sea views is on this level. Downstairs are another four bedrooms. A large sitting room creates even more living space. The generous sized pool with pool deck and lounge area, as well as an outdoor table and garden are on this lower level. There is an additional bedroom with a separate entrance. Just walk across the road to the nearest beach path! This property has state of the art finishings and a fantastic location.