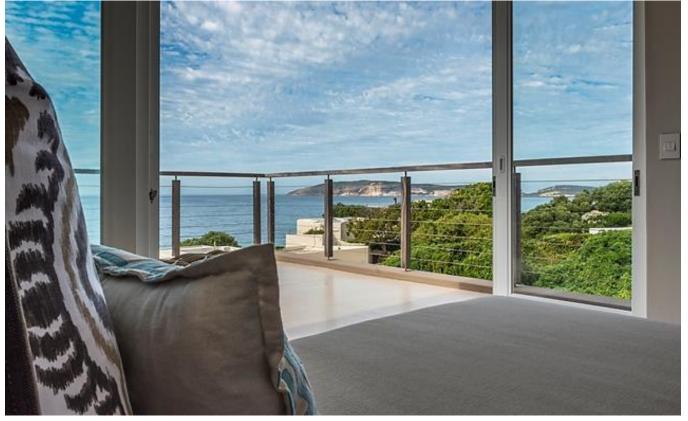

## Beachy Head 15

Beachy Head is the sought after location to be in Plettenberg Bay. This stunning villa is situated on Beachy Head Drive. From the parking level you go upstairs to the main living areas which houses two sitting rooms. Kitchen, dining room and barbeque patios as well as a patio with sea views, are all open plan with this living area. The large master bedroom with sea views is on this level. Downstairs are another four bedrooms. A large sitting room creates even more living space. The generous sized pool with pool deck and lounge area, as well as an outdoor table and garden are on this lower level. There is an additional bedroom with a separate entrance. Just walk across the road to the nearest beach path! This property has state of the art finishings and a fantastic location.