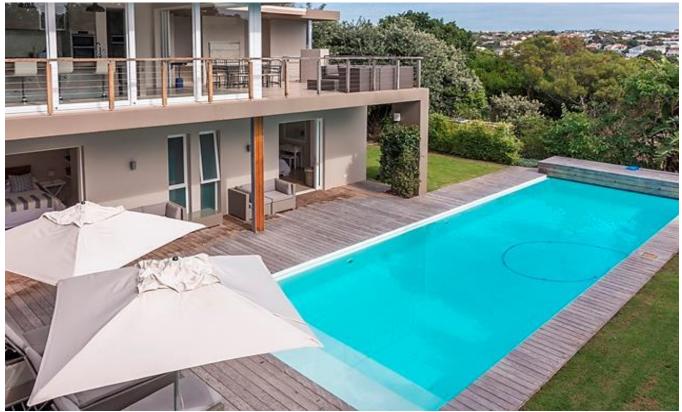

## Beachy Head 15

Beachy Head is the sought after location to be in Plettenberg Bay. This stunning villa is situated on Beachy Head Drive. From the parking level you go upstairs to the main living areas which houses two sitting rooms. Kitchen, dining room and barbeque patios as well as a patio with sea views, are all open plan with this living area. The large master bedroom with sea views is on this level. Downstairs are another four bedrooms. A large sitting room creates even more living space. The generous sized pool with pool deck and lounge area, as well as an outdoor table and garden are on this lower level. There is an additional bedroom with a separate entrance. Just walk across the road to the nearest beach path! This property has state of the art finishings and a fantastic location.