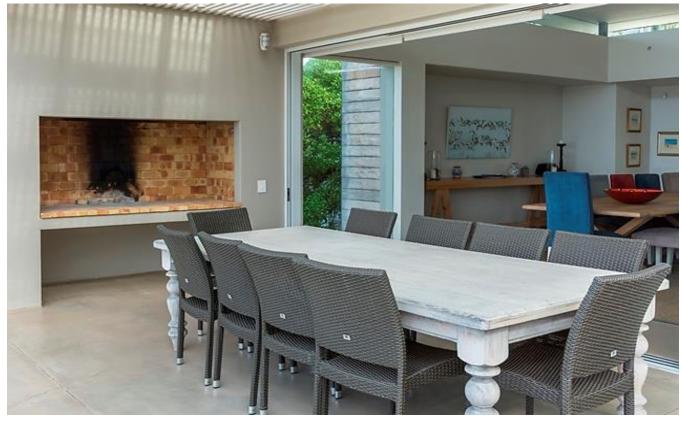

## Beachy Head 15

Beachy Head is the sought after location to be in Plettenberg Bay. This stunning villa is situated on Beachy Head Drive. From the parking level you go upstairs to the main living areas which houses two sitting rooms. Kitchen, dining room and barbeque patios as well as a patio with sea views, are all open plan with this living area. The large master bedroom with sea views is on this level. Downstairs are another four bedrooms. A large sitting room creates even more living space. The generous sized pool with pool deck and lounge area, as well as an outdoor table and garden are on this lower level. There is an additional bedroom with a separate entrance. Just walk across the road to the nearest beach path! This property has state of the art finishings and a fantastic location.