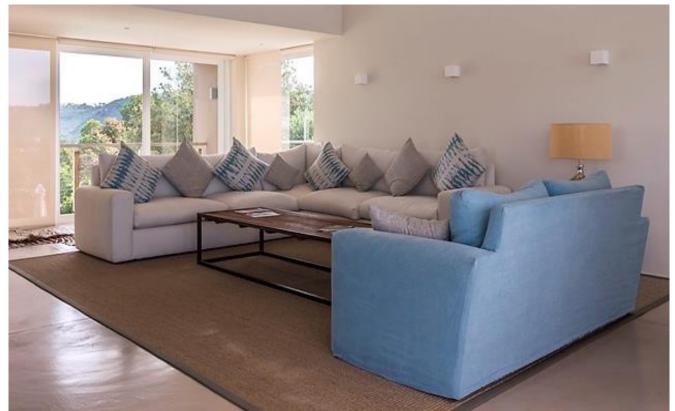

## Beachy Head 15

Beachy Head is the sought after location to be in Plettenberg Bay. This stunning villa is situated on Beachy Head Drive. From the parking level you go upstairs to the main living areas which houses two sitting rooms. Kitchen, dining room and barbeque patios as well as a patio with sea views, are all open plan with this living area. The large master bedroom with sea views is on this level. Downstairs are another four bedrooms. A large sitting room creates even more living space. The generous sized pool with pool deck and lounge area, as well as an outdoor table and garden are on this lower level. There is an additional bedroom with a separate entrance. Just walk across the road to the nearest beach path! This property has state of the art finishings and a fantastic location.