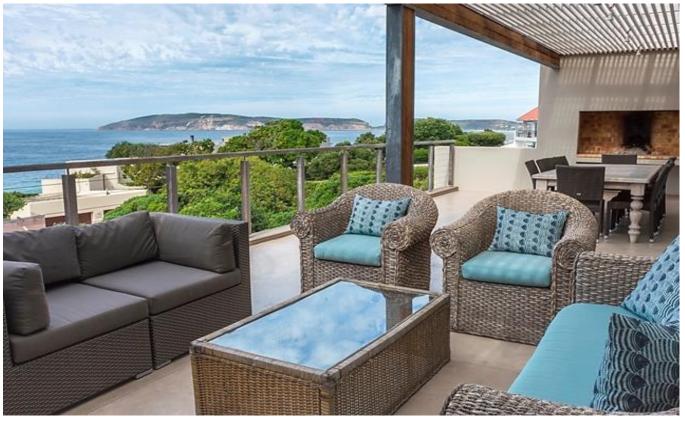

## Beachy Head 15

Beachy Head is the sought after location to be in Plettenberg Bay. This stunning villa is situated on Beachy Head Drive. From the parking level you go upstairs to the main living areas which houses two sitting rooms. Kitchen, dining room and barbeque patios as well as a patio with sea views, are all open plan with this living area. The large master bedroom with sea views is on this level. Downstairs are another four bedrooms. A large sitting room creates even more living space. The generous sized pool with pool deck and lounge area, as well as an outdoor table and garden are on this lower level. There is an additional bedroom with a separate entrance. Just walk across the road to the nearest beach path! This property has state of the art finishings and a fantastic location.