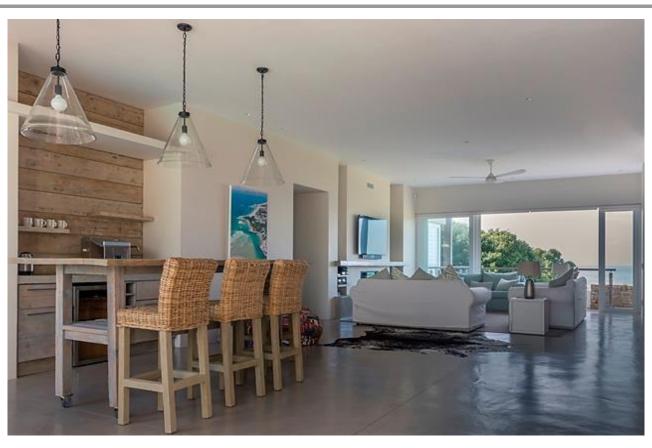

## Beachy Head 15

Beachy Head is the sought after location to be in Plettenberg Bay. This stunning villa is situated on Beachy Head Drive. From the parking level you go upstairs to the main living areas which houses two sitting rooms. Kitchen, dining room and barbeque patios as well as a patio with sea views, are all open plan with this living area. The large master bedroom with sea views is on this level. Downstairs are another four bedrooms. A large sitting room creates even more living space. The generous sized pool with pool deck and lounge area, as well as an outdoor table and garden are on this lower level. There is an additional bedroom with a separate entrance. Just walk across the road to the nearest beach path! This property has state of the art finishings and a fantastic location.