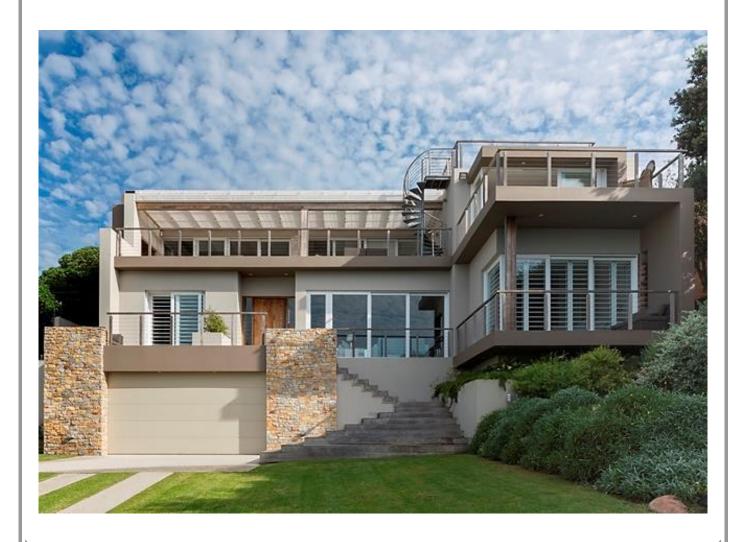

## Beachy Head 15

Beachy Head is the sought after location to be in Plettenberg Bay. This stunning villa is situated on Beachy Head Drive. From the parking level you go upstairs to the main living areas which houses two sitting rooms. Kitchen, dining room and barbeque patios as well as a patio with sea views, are all open plan with this living area. The large master bedroom with sea views is on this level. Downstairs are another four bedrooms. A large sitting room creates even more living space. The generous sized pool with pool deck and lounge area, as well as an outdoor table and garden are on this lower level. There is an additional bedroom with a separate entrance. Just walk across the road to the nearest beach path! This property has state of the art finishings and a fantastic location.