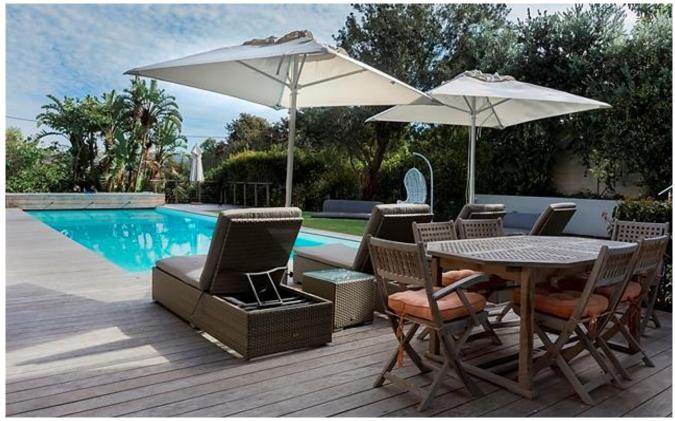

## Beachy Head 15

Beachy Head is the sought after location to be in Plettenberg Bay. This stunning villa is situated on Beachy Head Drive. From the parking level you go upstairs to the main living areas which houses two sitting rooms. Kitchen, dining room and barbeque patios as well as a patio with sea views, are all open plan with this living area. The large master bedroom with sea views is on this level. Downstairs are another four bedrooms. A large sitting room creates even more living space. The generous sized pool with pool deck and lounge area, as well as an outdoor table and garden are on this lower level. There is an additional bedroom with a separate entrance. Just walk across the road to the nearest beach path! This property has state of the art finishings and a fantastic location.