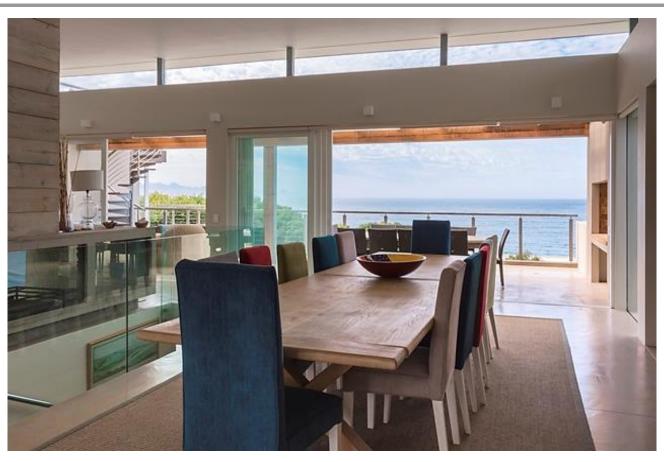

## Beachy Head 15

Beachy Head is the sought after location to be in Plettenberg Bay. This stunning villa is situated on Beachy Head Drive. From the parking level you go upstairs to the main living areas which houses two sitting rooms. Kitchen, dining room and barbeque patios as well as a patio with sea views, are all open plan with this living area. The large master bedroom with sea views is on this level. Downstairs are another four bedrooms. A large sitting room creates even more living space. The generous sized pool with pool deck and lounge area, as well as an outdoor table and garden are on this lower level. There is an additional bedroom with a separate entrance. Just walk across the road to the nearest beach path! This property has state of the art finishings and a fantastic location.