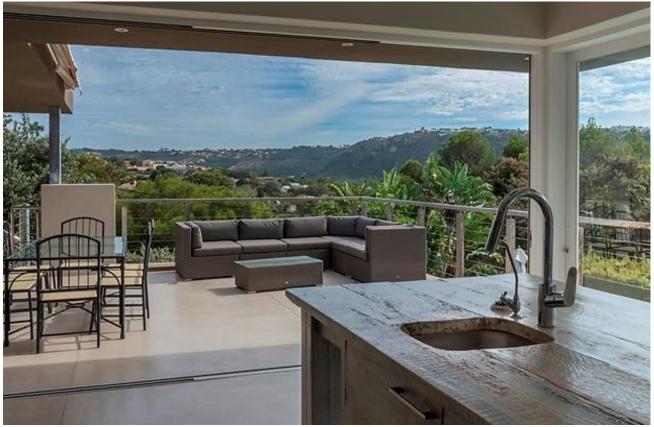

## Beachy Head 15

Beachy Head is the sought after location to be in Plettenberg Bay. This stunning villa is situated on Beachy Head Drive. From the parking level you go upstairs to the main living areas which houses two sitting rooms. Kitchen, dining room and barbeque patios as well as a patio with sea views, are all open plan with this living area. The large master bedroom with sea views is on this level. Downstairs are another four bedrooms. A large sitting room creates even more living space. The generous sized pool with pool deck and lounge area, as well as an outdoor table and garden are on this lower level. There is an additional bedroom with a separate entrance. Just walk across the road to the nearest beach path! This property has state of the art finishings and a fantastic location.