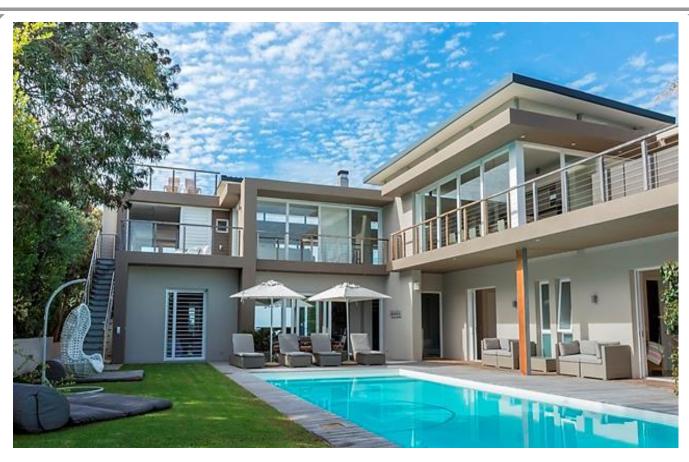

## Beachy Head 15

Beachy Head is the sought after location to be in Plettenberg Bay. This stunning villa is situated on Beachy Head Drive. From the parking level you go upstairs to the main living areas which houses two sitting rooms. Kitchen, dining room and barbeque patios as well as a patio with sea views, are all open plan with this living area. The large master bedroom with sea views is on this level. Downstairs are another four bedrooms. A large sitting room creates even more living space. The generous sized pool with pool deck and lounge area, as well as an outdoor table and garden are on this lower level. There is an additional bedroom with a separate entrance. Just walk across the road to the nearest beach path! This property has state of the art finishings and a fantastic location.