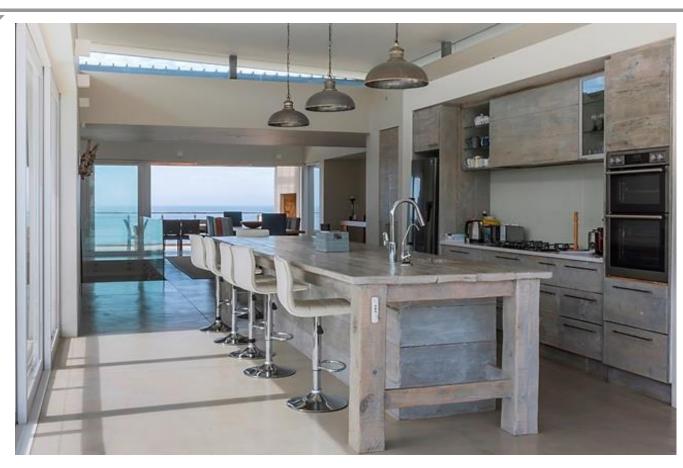

## Beachy Head 15

Beachy Head is the sought after location to be in Plettenberg Bay. This stunning villa is situated on Beachy Head Drive. From the parking level you go upstairs to the main living areas which houses two sitting rooms. Kitchen, dining room and barbeque patios as well as a patio with sea views, are all open plan with this living area. The large master bedroom with sea views is on this level. Downstairs are another four bedrooms. A large sitting room creates even more living space. The generous sized pool with pool deck and lounge area, as well as an outdoor table and garden are on this lower level. There is an additional bedroom with a separate entrance. Just walk across the road to the nearest beach path! This property has state of the art finishings and a fantastic location.