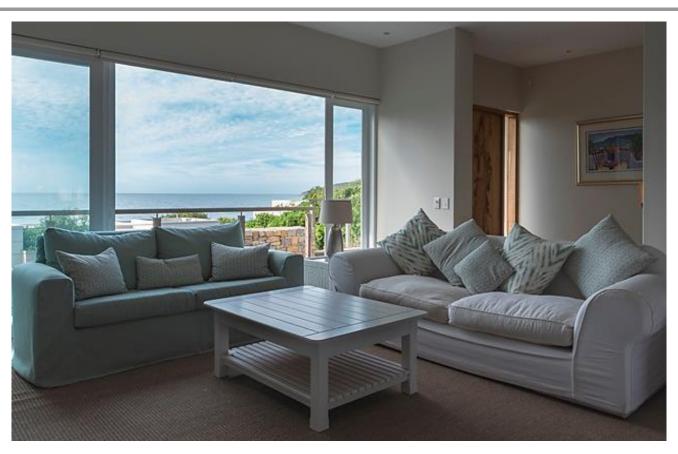

## Beachy Head 15

Beachy Head is the sought after location to be in Plettenberg Bay. This stunning villa is situated on Beachy Head Drive. From the parking level you go upstairs to the main living areas which houses two sitting rooms. Kitchen, dining room and barbeque patios as well as a patio with sea views, are all open plan with this living area. The large master bedroom with sea views is on this level. Downstairs are another four bedrooms. A large sitting room creates even more living space. The generous sized pool with pool deck and lounge area, as well as an outdoor table and garden are on this lower level. There is an additional bedroom with a separate entrance. Just walk across the road to the nearest beach path! This property has state of the art finishings and a fantastic location.