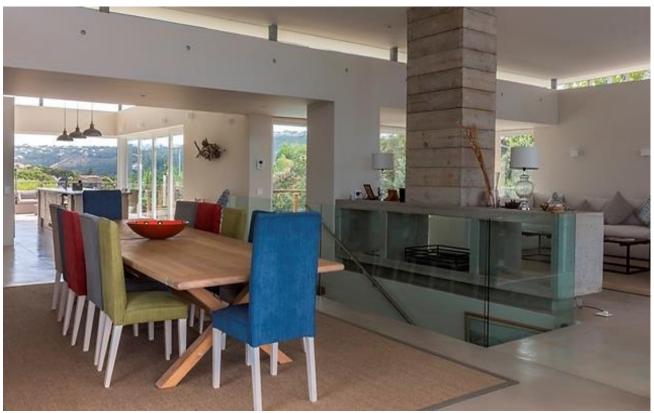

## Beachy Head 15

Beachy Head is the sought after location to be in Plettenberg Bay. This stunning villa is situated on Beachy Head Drive. From the parking level you go upstairs to the main living areas which houses two sitting rooms. Kitchen, dining room and barbeque patios as well as a patio with sea views, are all open plan with this living area. The large master bedroom with sea views is on this level. Downstairs are another four bedrooms. A large sitting room creates even more living space. The generous sized pool with pool deck and lounge area, as well as an outdoor table and garden are on this lower level. There is an additional bedroom with a separate entrance. Just walk across the road to the nearest beach path! This property has state of the art finishings and a fantastic location.