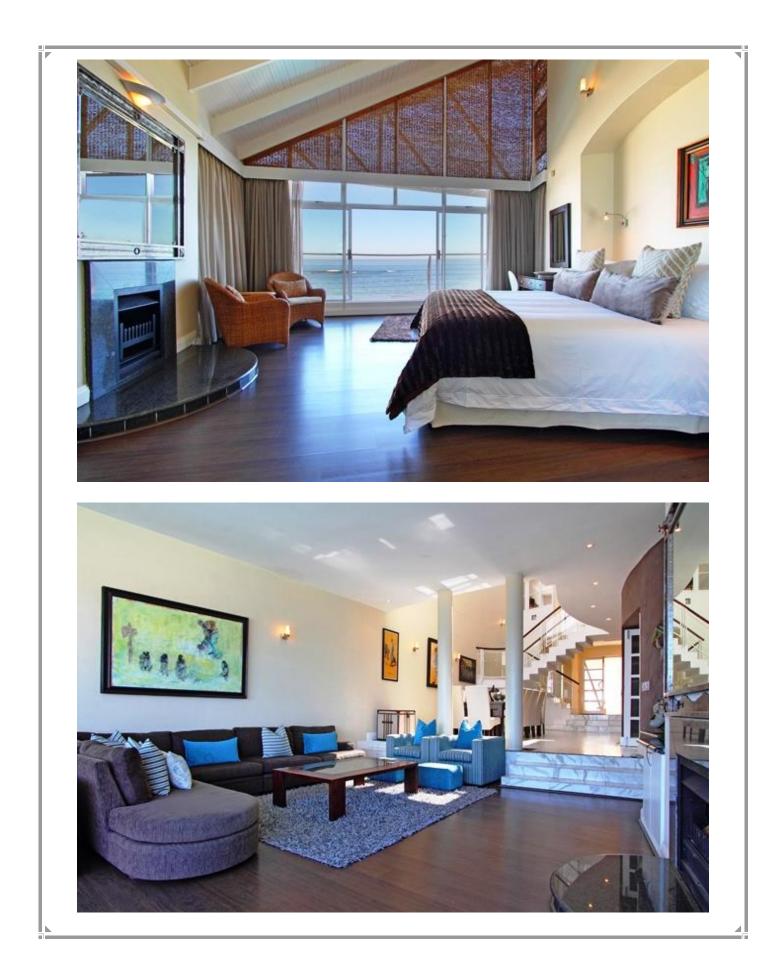

This large villa is in a stunning location overlooking the length of Camps Bay's long palm-fringed beach and the house also enjoys glorious views of the majestic Twelve Apostle mountain range towering over the bay. The spacious interiors are simply furnished and you have the same fantastic views from the living room, cocktail bar and two of the six bedrooms. There are private steps leading from the large sea-facing pool deck down to the beach road, less than a minute's walk from the bars and restaurants.