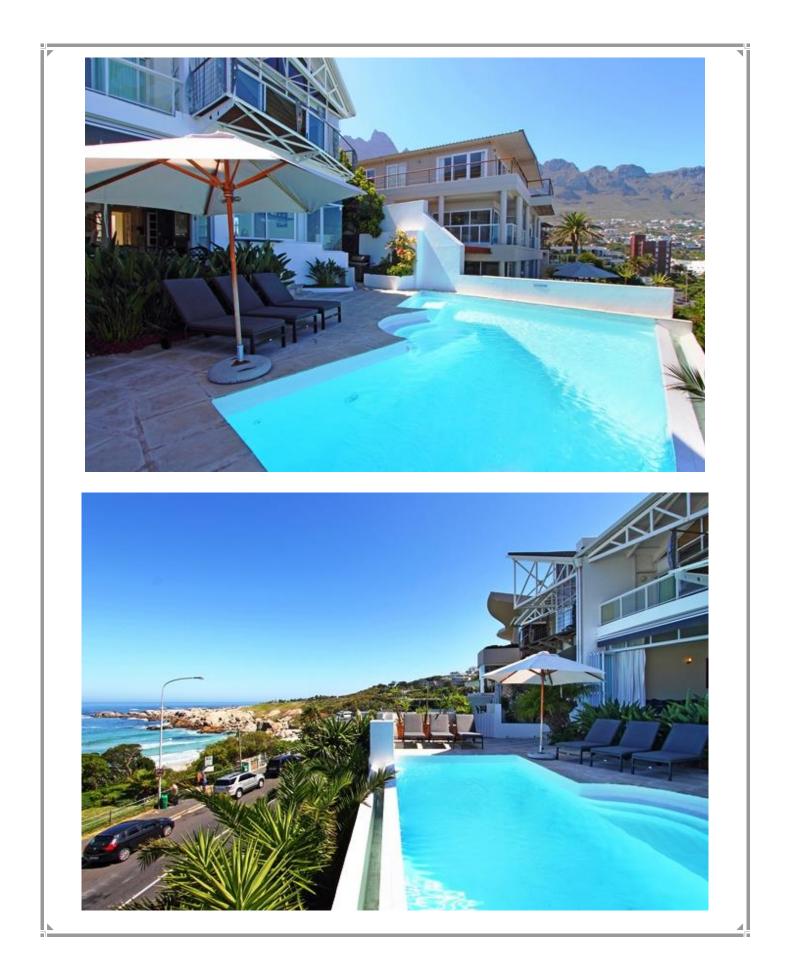

This large villa is in a stunning location overlooking the length of Camps Bay's long palm-fringed beach and the house also enjoys glorious views of the majestic Twelve Apostle mountain range towering over the bay. The spacious interiors are simply furnished and you have the same fantastic views from the living room, cocktail bar and two of the six bedrooms. There are private steps leading from the large sea-facing pool deck down to the beach road, less than a minute's walk from the bars and restaurants.