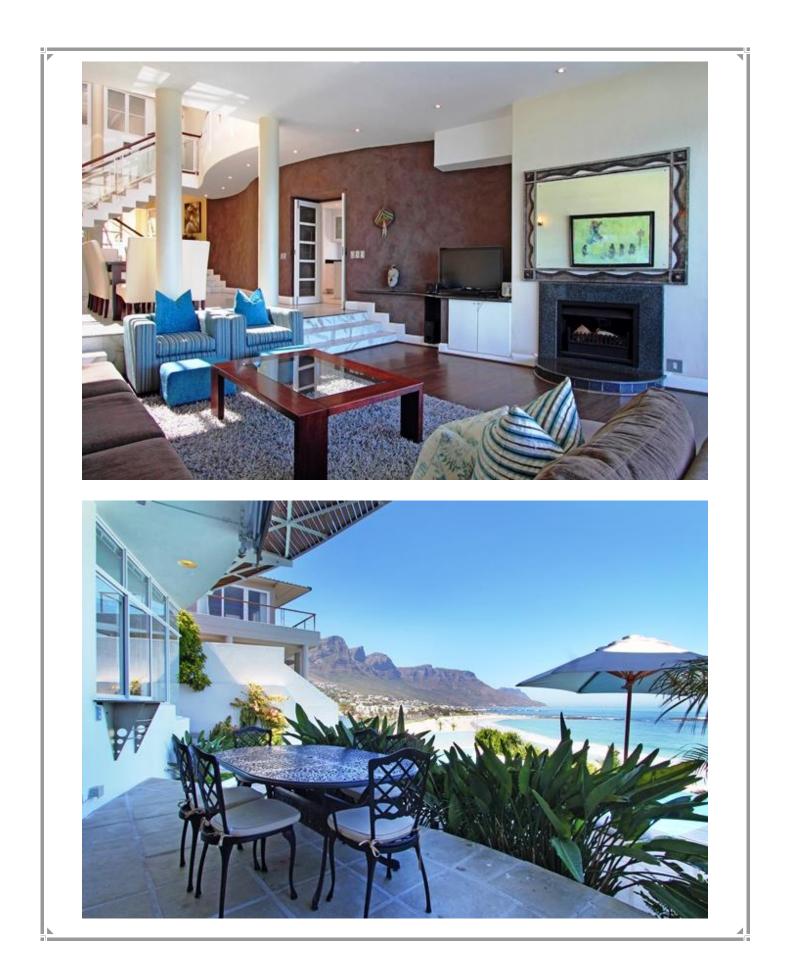

This large villa is in a stunning location overlooking the length of Camps Bay's long palm-fringed beach and the house also enjoys glorious views of the majestic Twelve Apostle mountain range towering over the bay. The spacious interiors are simply furnished and you have the same fantastic views from the living room, cocktail bar and two of the six bedrooms. There are private steps leading from the large sea-facing pool deck down to the beach road, less than a minute's walk from the bars and restaurants.