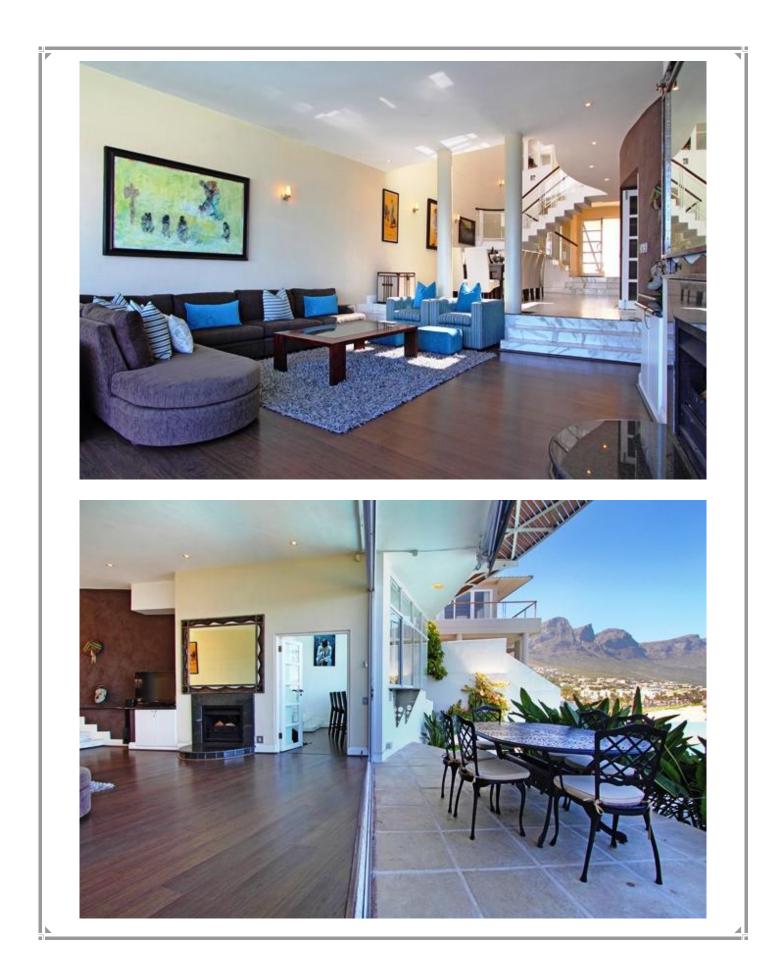

This large villa is in a stunning location overlooking the length of Camps Bay's long palm-fringed beach and the house also enjoys glorious views of the majestic Twelve Apostle mountain range towering over the bay. The spacious interiors are simply furnished and you have the same fantastic views from the living room, cocktail bar and two of the six bedrooms. There are private steps leading from the large sea-facing pool deck down to the beach road, less than a minute's walk from the bars and restaurants.