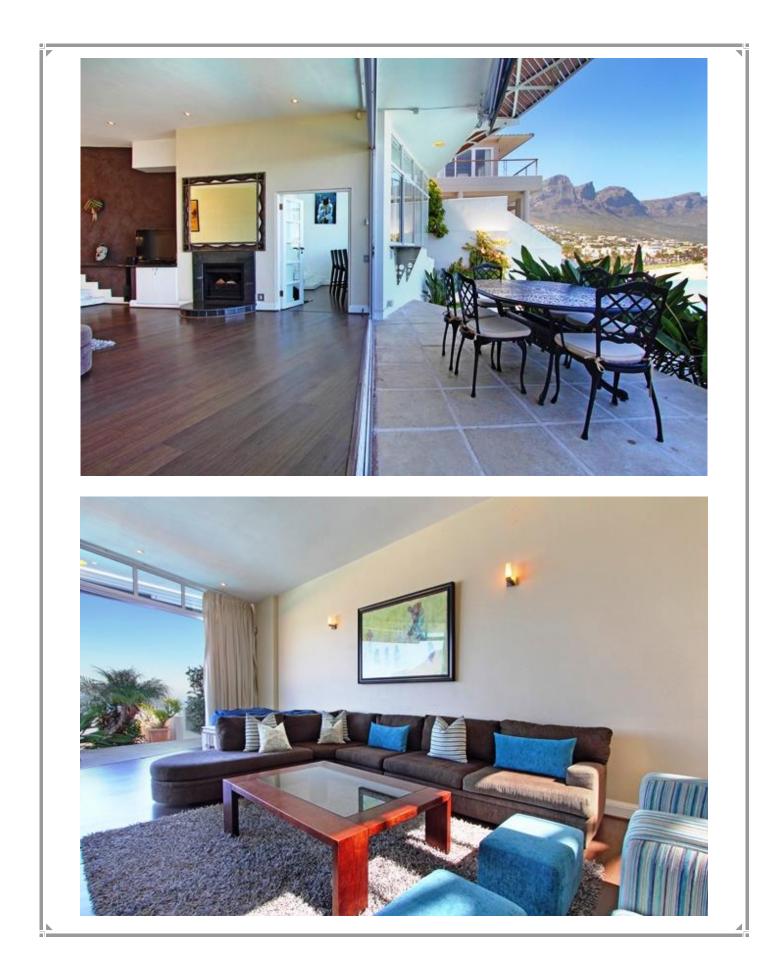

This large villa is in a stunning location overlooking the length of Camps Bay's long palm-fringed beach and the house also enjoys glorious views of the majestic Twelve Apostle mountain range towering over the bay. The spacious interiors are simply furnished and you have the same fantastic views from the living room, cocktail bar and two of the six bedrooms. There are private steps leading from the large sea-facing pool deck down to the beach road, less than a minute's walk from the bars and restaurants.