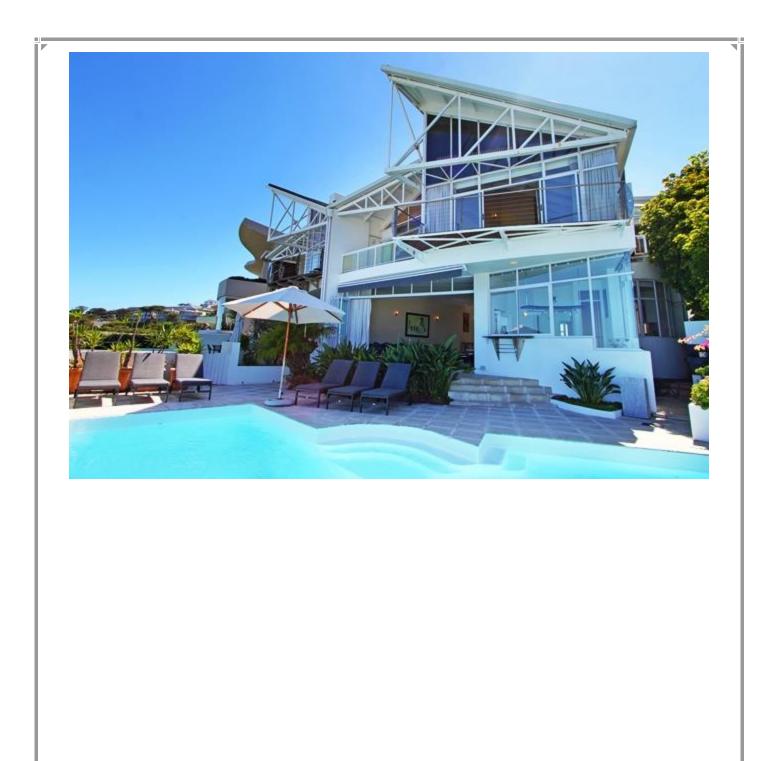

This large villa is in a stunning location overlooking the length of Camps Bay's long palm-fringed beach and the house also enjoys glorious views of the majestic Twelve Apostle mountain range towering over the bay. The spacious interiors are simply furnished and you have the same fantastic views from the living room, cocktail bar and two of the six bedrooms. There are private steps leading from the large sea-facing pool deck down to the beach road, less than a minute's walk from the bars and restaurants.