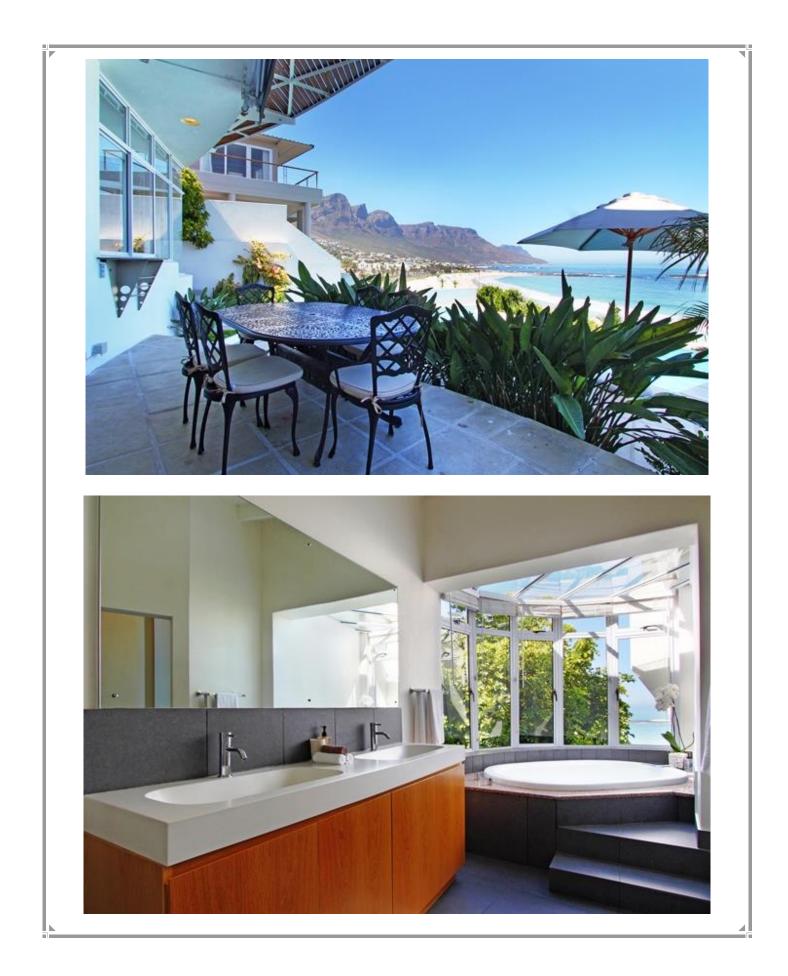

This large villa is in a stunning location overlooking the length of Camps Bay's long palm-fringed beach and the house also enjoys glorious views of the majestic Twelve Apostle mountain range towering over the bay. The spacious interiors are simply furnished and you have the same fantastic views from the living room, cocktail bar and two of the six bedrooms. There are private steps leading from the large sea-facing pool deck down to the beach road, less than a minute's walk from the bars and restaurants.