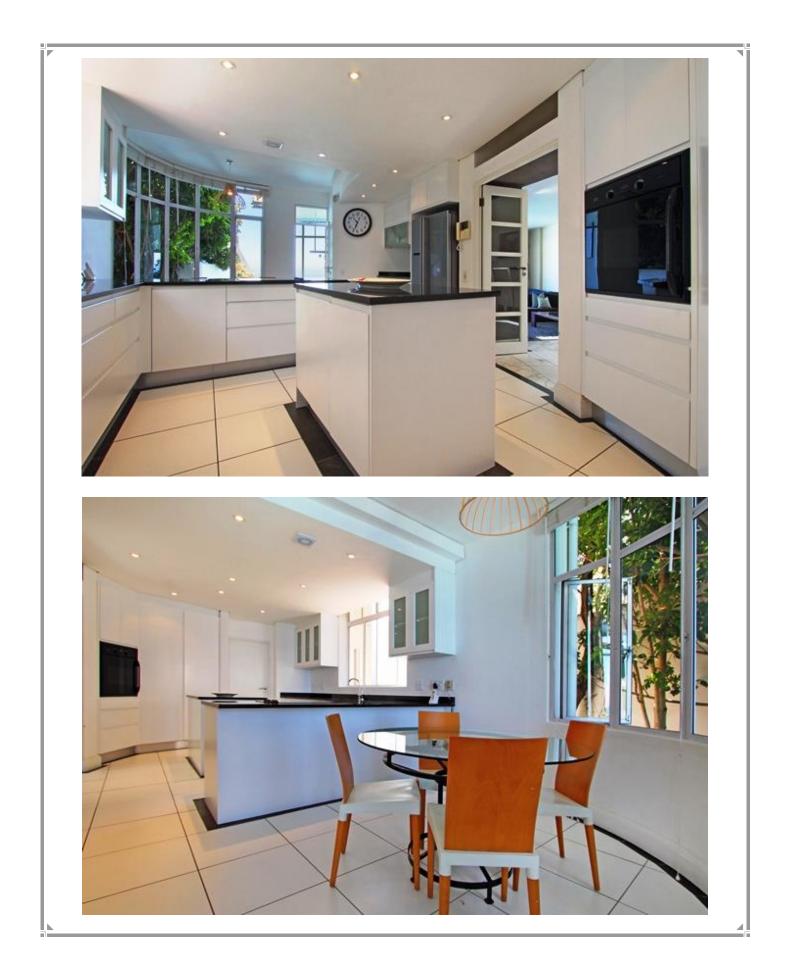

This large villa is in a stunning location overlooking the length of Camps Bay's long palm-fringed beach and the house also enjoys glorious views of the majestic Twelve Apostle mountain range towering over the bay. The spacious interiors are simply furnished and you have the same fantastic views from the living room, cocktail bar and two of the six bedrooms. There are private steps leading from the large sea-facing pool deck down to the beach road, less than a minute's walk from the bars and restaurants.