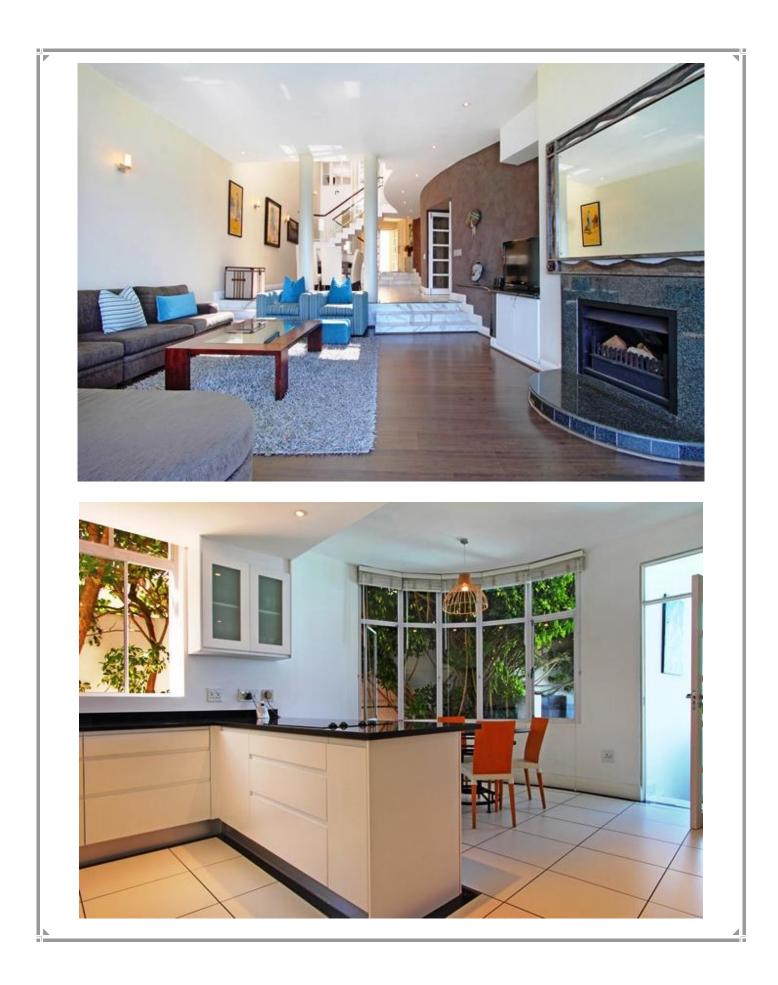

This large villa is in a stunning location overlooking the length of Camps Bay's long palm-fringed beach and the house also enjoys glorious views of the majestic Twelve Apostle mountain range towering over the bay. The spacious interiors are simply furnished and you have the same fantastic views from the living room, cocktail bar and two of the six bedrooms. There are private steps leading from the large sea-facing pool deck down to the beach road, less than a minute's walk from the bars and restaurants.