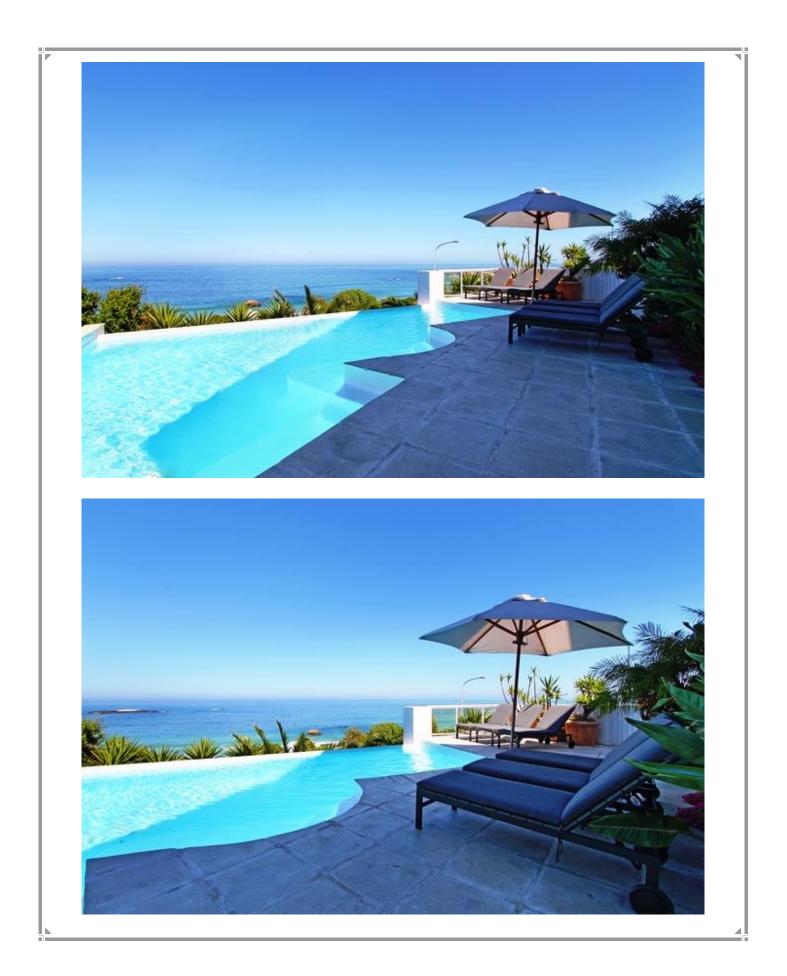

This large villa is in a stunning location overlooking the length of Camps Bay's long palm-fringed beach and the house also enjoys glorious views of the majestic Twelve Apostle mountain range towering over the bay. The spacious interiors are simply furnished and you have the same fantastic views from the living room, cocktail bar and two of the six bedrooms. There are private steps leading from the large sea-facing pool deck down to the beach road, less than a minute's walk from the bars and restaurants.