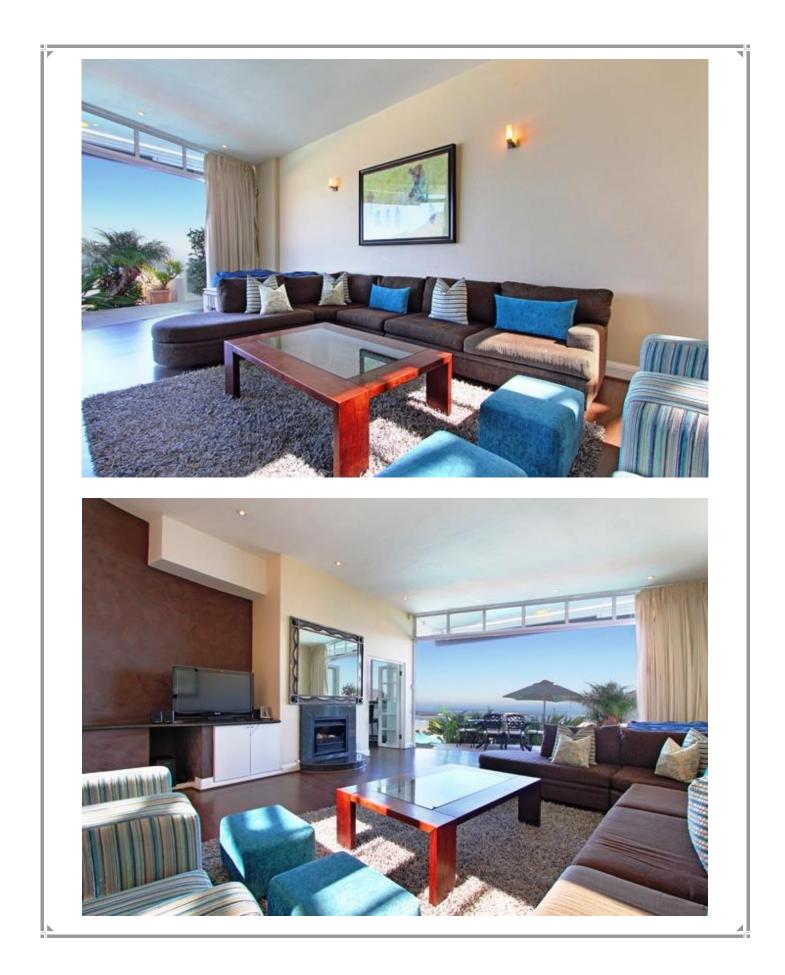

This large villa is in a stunning location overlooking the length of Camps Bay's long palm-fringed beach and the house also enjoys glorious views of the majestic Twelve Apostle mountain range towering over the bay. The spacious interiors are simply furnished and you have the same fantastic views from the living room, cocktail bar and two of the six bedrooms. There are private steps leading from the large sea-facing pool deck down to the beach road, less than a minute's walk from the bars and restaurants.