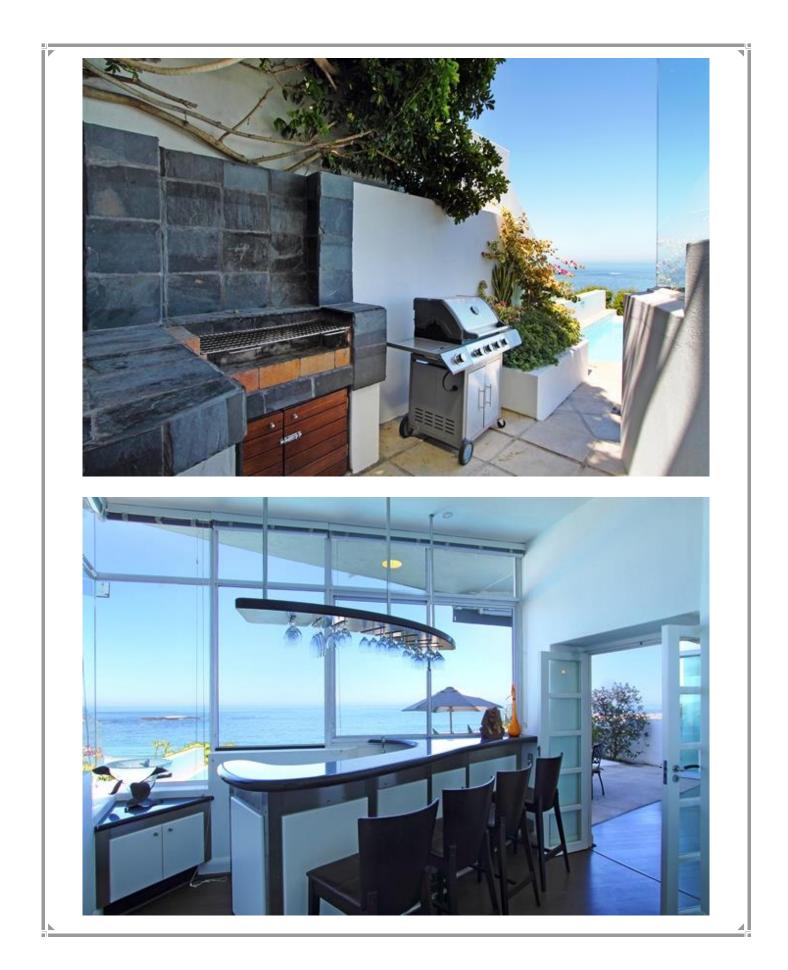

This large villa is in a stunning location overlooking the length of Camps Bay's long palm-fringed beach and the house also enjoys glorious views of the majestic Twelve Apostle mountain range towering over the bay. The spacious interiors are simply furnished and you have the same fantastic views from the living room, cocktail bar and two of the six bedrooms. There are private steps leading from the large sea-facing pool deck down to the beach road, less than a minute's walk from the bars and restaurants.