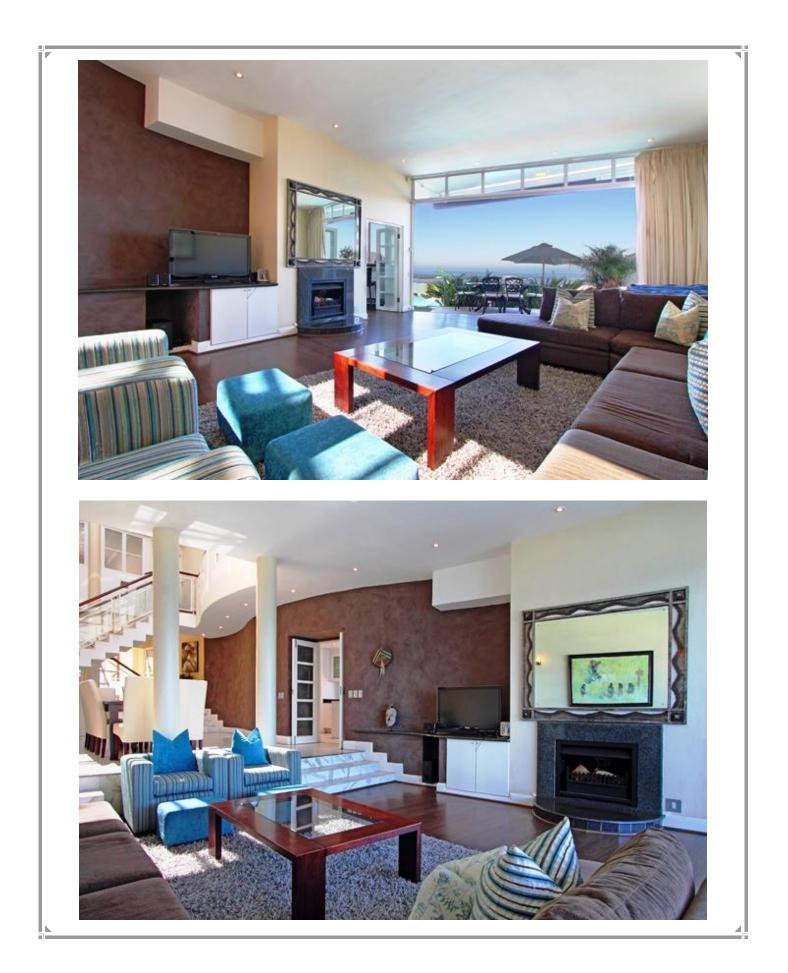

This large villa is in a stunning location overlooking the length of Camps Bay's long palm-fringed beach and the house also enjoys glorious views of the majestic Twelve Apostle mountain range towering over the bay. The spacious interiors are simply furnished and you have the same fantastic views from the living room, cocktail bar and two of the six bedrooms. There are private steps leading from the large sea-facing pool deck down to the beach road, less than a minute's walk from the bars and restaurants.