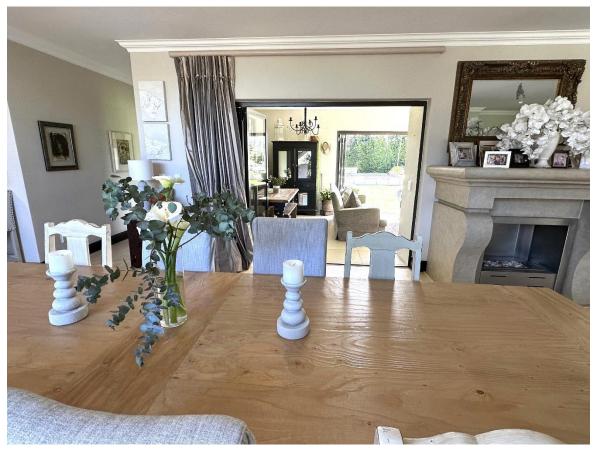

## **Bayview Drive Villa**

This upmarket 5-bedroom villa is situated in the exclusive Whale Rock Ridge Estate. The open plan living rooms are beautifully furnished with a touch of French country elegance. A well equipped kitchen flows into the dining room area and onto the lounge where a cosy fireplace can be enjoyed on cooler evenings. There is a separate TV lounge room and a lovely, enclosed entertainment area with large stacking doors which open out onto the garden and pool area. Lazy days can be spent soaking in the summer sun and enjoying a barbeque after a day of activities. All bedrooms are en-suite and exquisitely furnished. The downstairs bedroom has sliding doors which lead out to the garden and the spacious upstairs bedrooms lead out to a large balcony area with views stretching across to the Tsitsikamma Mountains. This is a beautiful holiday home, located just a short drive to the beach and close to Robberg Nature Reserve which is wonderful for hiking.