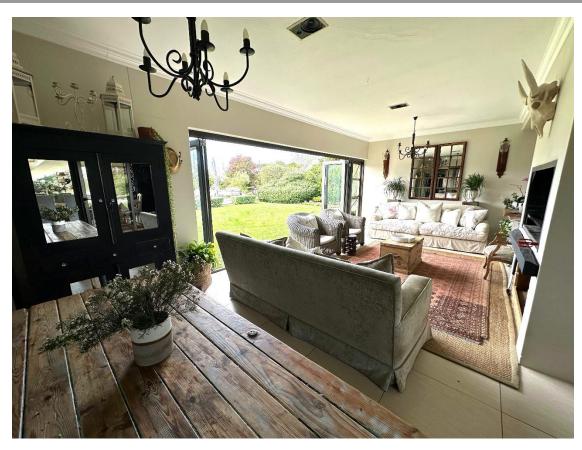

## **Bayview Drive Villa**

This upmarket 5-bedroom villa is situated in the exclusive Whale Rock Ridge Estate. The open plan living rooms are beautifully furnished with a touch of French country elegance. A well equipped kitchen flows into the dining room area and onto the lounge where a cosy fireplace can be enjoyed on cooler evenings. There is a separate TV lounge room and a lovely, enclosed entertainment area with large stacking doors which open out onto the garden and pool area. Lazy days can be spent soaking in the summer sun and enjoying a barbeque after a day of activities. All bedrooms are en-suite and exquisitely furnished. The downstairs bedroom has sliding doors which lead out to the garden and the spacious upstairs bedrooms lead out to a large balcony area with views stretching across to the Tsitsikamma Mountains. This is a beautiful holiday home, located just a short drive to the beach and close to Robberg Nature Reserve which is wonderful for hiking.