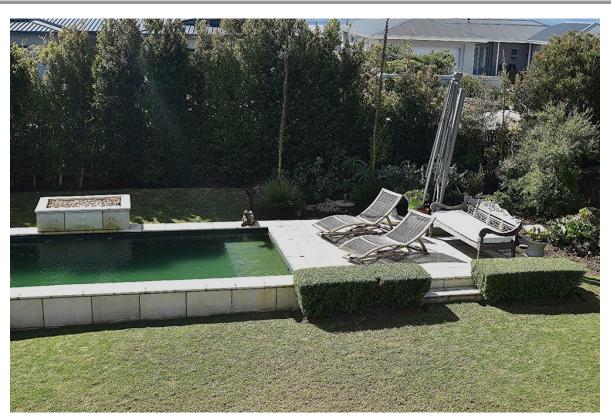

## **Bayview Drive Villa**

This upmarket 5-bedroom villa is situated in the exclusive Whale Rock Ridge Estate. The open plan living rooms are beautifully furnished with a touch of French country elegance. A well equipped kitchen flows into the dining room area and onto the lounge where a cosy fireplace can be enjoyed on cooler evenings. There is a separate TV lounge room and a lovely, enclosed entertainment area with large stacking doors which open out onto the garden and pool area. Lazy days can be spent soaking in the summer sun and enjoying a barbeque after a day of activities. All bedrooms are en-suite and exquisitely furnished. The downstairs bedroom has sliding doors which lead out to the garden and the spacious upstairs bedrooms lead out to a large balcony area with views stretching across to the Tsitsikamma Mountains. This is a beautiful holiday home, located just a short drive to the beach and close to Robberg Nature Reserve which is wonderful for hiking.