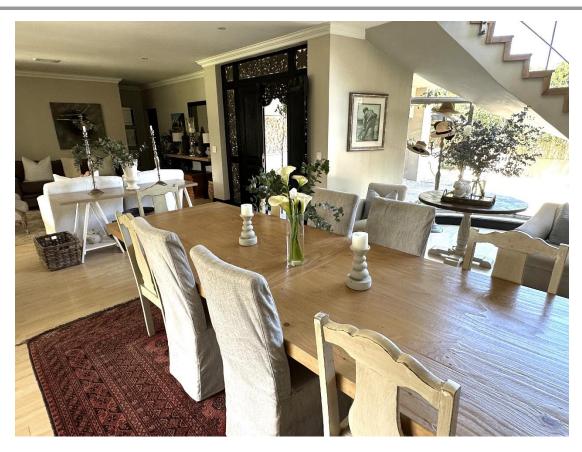

## **Bayview Drive Villa**

This upmarket 5-bedroom villa is situated in the exclusive Whale Rock Ridge Estate. The open plan living rooms are beautifully furnished with a touch of French country elegance. A well equipped kitchen flows into the dining room area and onto the lounge where a cosy fireplace can be enjoyed on cooler evenings. There is a separate TV lounge room and a lovely, enclosed entertainment area with large stacking doors which open out onto the garden and pool area. Lazy days can be spent soaking in the summer sun and enjoying a barbeque after a day of activities. All bedrooms are en-suite and exquisitely furnished. The downstairs bedroom has sliding doors which lead out to the garden and the spacious upstairs bedrooms lead out to a large balcony area with views stretching across to the Tsitsikamma Mountains. This is a beautiful holiday home, located just a short drive to the beach and close to Robberg Nature Reserve which is wonderful for hiking.