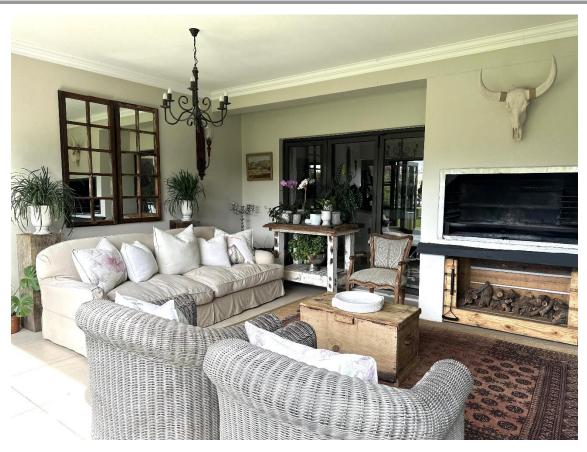

## **Bayview Drive Villa**

This upmarket 5-bedroom villa is situated in the exclusive Whale Rock Ridge Estate. The open plan living rooms are beautifully furnished with a touch of French country elegance. A well equipped kitchen flows into the dining room area and onto the lounge where a cosy fireplace can be enjoyed on cooler evenings. There is a separate TV lounge room and a lovely, enclosed entertainment area with large stacking doors which open out onto the garden and pool area. Lazy days can be spent soaking in the summer sun and enjoying a barbeque after a day of activities. All bedrooms are en-suite and exquisitely furnished. The downstairs bedroom has sliding doors which lead out to the garden and the spacious upstairs bedrooms lead out to a large balcony area with views stretching across to the Tsitsikamma Mountains. This is a beautiful holiday home, located just a short drive to the beach and close to Robberg Nature Reserve which is wonderful for hiking.