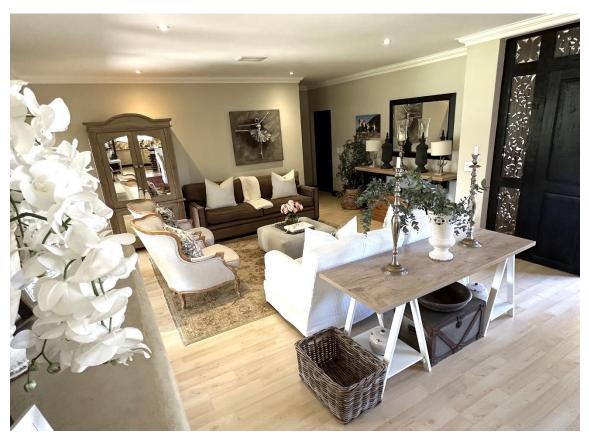

## **Bayview Drive Villa**

This upmarket 5-bedroom villa is situated in the exclusive Whale Rock Ridge Estate. The open plan living rooms are beautifully furnished with a touch of French country elegance. A well equipped kitchen flows into the dining room area and onto the lounge where a cosy fireplace can be enjoyed on cooler evenings. There is a separate TV lounge room and a lovely, enclosed entertainment area with large stacking doors which open out onto the garden and pool area. Lazy days can be spent soaking in the summer sun and enjoying a barbeque after a day of activities. All bedrooms are en-suite and exquisitely furnished. The downstairs bedroom has sliding doors which lead out to the garden and the spacious upstairs bedrooms lead out to a large balcony area with views stretching across to the Tsitsikamma Mountains. This is a beautiful holiday home, located just a short drive to the beach and close to Robberg Nature Reserve which is wonderful for hiking.