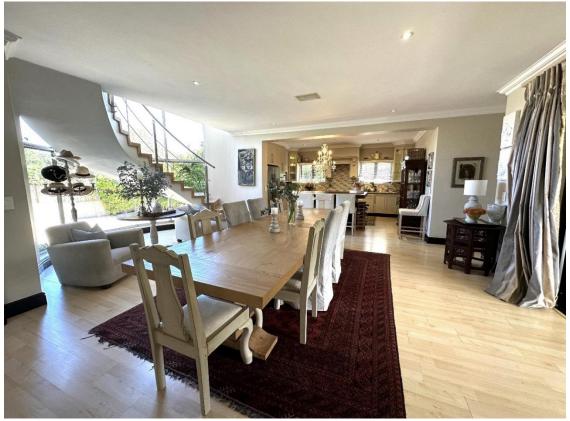

## **Bayview Drive Villa**

This upmarket 5-bedroom villa is situated in the exclusive Whale Rock Ridge Estate. The open plan living rooms are beautifully furnished with a touch of French country elegance. A well equipped kitchen flows into the dining room area and onto the lounge where a cosy fireplace can be enjoyed on cooler evenings. There is a separate TV lounge room and a lovely, enclosed entertainment area with large stacking doors which open out onto the garden and pool area. Lazy days can be spent soaking in the summer sun and enjoying a barbeque after a day of activities. All bedrooms are en-suite and exquisitely furnished. The downstairs bedroom has sliding doors which lead out to the garden and the spacious upstairs bedrooms lead out to a large balcony area with views stretching across to the Tsitsikamma Mountains. This is a beautiful holiday home, located just a short drive to the beach and close to Robberg Nature Reserve which is wonderful for hiking.