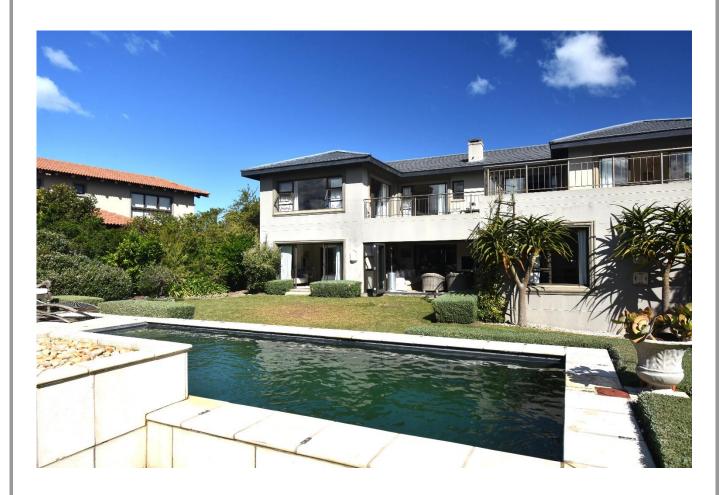

## **Bayview Drive Villa**

This upmarket 5-bedroom villa is situated in the exclusive Whale Rock Ridge Estate. The open plan living rooms are beautifully furnished with a touch of French country elegance. A well equipped kitchen flows into the dining room area and onto the lounge where a cosy fireplace can be enjoyed on cooler evenings. There is a separate TV lounge room and a lovely, enclosed entertainment area with large stacking doors which open out onto the garden and pool area. Lazy days can be spent soaking in the summer sun and enjoying a barbeque after a day of activities. All bedrooms are en-suite and exquisitely furnished. The downstairs bedroom has sliding doors which lead out to the garden and the spacious upstairs bedrooms lead out to a large balcony area with views stretching across to the Tsitsikamma Mountains. This is a beautiful holiday home, located just a short drive to the beach and close to Robberg Nature Reserve which is wonderful for hiking.