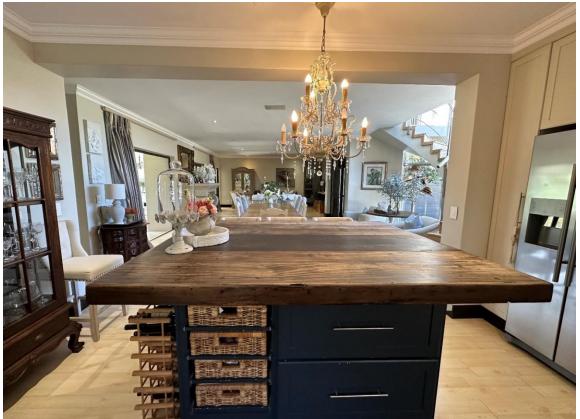

## **Bayview Drive Villa**

This upmarket 5-bedroom villa is situated in the exclusive Whale Rock Ridge Estate. The open plan living rooms are beautifully furnished with a touch of French country elegance. A well equipped kitchen flows into the dining room area and onto the lounge where a cosy fireplace can be enjoyed on cooler evenings. There is a separate TV lounge room and a lovely, enclosed entertainment area with large stacking doors which open out onto the garden and pool area. Lazy days can be spent soaking in the summer sun and enjoying a barbeque after a day of activities. All bedrooms are en-suite and exquisitely furnished. The downstairs bedroom has sliding doors which lead out to the garden and the spacious upstairs bedrooms lead out to a large balcony area with views stretching across to the Tsitsikamma Mountains. This is a beautiful holiday home, located just a short drive to the beach and close to Robberg Nature Reserve which is wonderful for hiking.