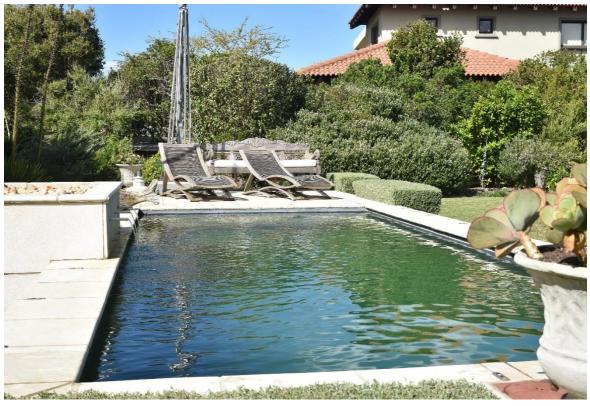

## **Bayview Drive Villa**

This upmarket 5-bedroom villa is situated in the exclusive Whale Rock Ridge Estate. The open plan living rooms are beautifully furnished with a touch of French country elegance. A well equipped kitchen flows into the dining room area and onto the lounge where a cosy fireplace can be enjoyed on cooler evenings. There is a separate TV lounge room and a lovely, enclosed entertainment area with large stacking doors which open out onto the garden and pool area. Lazy days can be spent soaking in the summer sun and enjoying a barbeque after a day of activities. All bedrooms are en-suite and exquisitely furnished. The downstairs bedroom has sliding doors which lead out to the garden and the spacious upstairs bedrooms lead out to a large balcony area with views stretching across to the Tsitsikamma Mountains. This is a beautiful holiday home, located just a short drive to the beach and close to Robberg Nature Reserve which is wonderful for hiking.