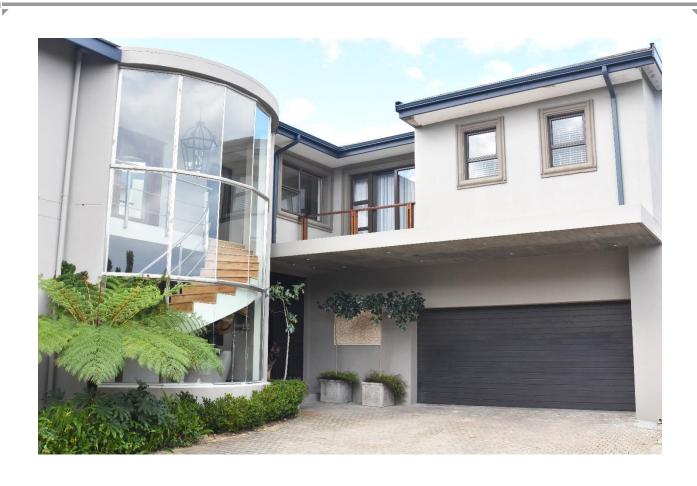

## **Bayview Drive Villa**

This upmarket 5-bedroom villa is situated in the exclusive Whale Rock Ridge Estate. The open plan living rooms are beautifully furnished with a touch of French country elegance. A well equipped kitchen flows into the dining room area and onto the lounge where a cosy fireplace can be enjoyed on cooler evenings. There is a separate TV lounge room and a lovely, enclosed entertainment area with large stacking doors which open out onto the garden and pool area. Lazy days can be spent soaking in the summer sun and enjoying a barbeque after a day of activities. All bedrooms are en-suite and exquisitely furnished. The downstairs bedroom has sliding doors which lead out to the garden and the spacious upstairs bedrooms lead out to a large balcony area with views stretching across to the Tsitsikamma Mountains. This is a beautiful holiday home, located just a short drive to the beach and close to Robberg Nature Reserve which is wonderful for hiking.