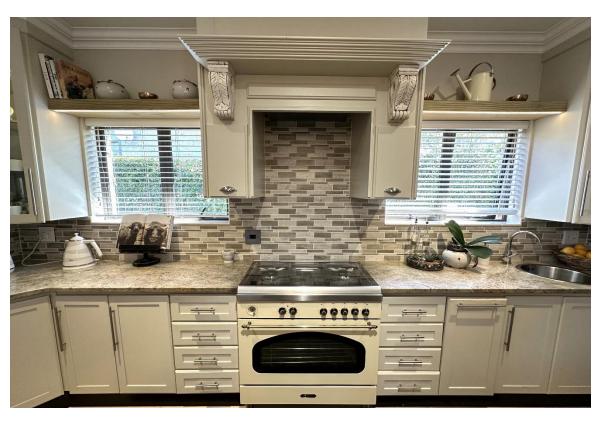

## **Bayview Drive Villa**

This upmarket 5-bedroom villa is situated in the exclusive Whale Rock Ridge Estate. The open plan living rooms are beautifully furnished with a touch of French country elegance. A well equipped kitchen flows into the dining room area and onto the lounge where a cosy fireplace can be enjoyed on cooler evenings. There is a separate TV lounge room and a lovely, enclosed entertainment area with large stacking doors which open out onto the garden and pool area. Lazy days can be spent soaking in the summer sun and enjoying a barbeque after a day of activities. All bedrooms are en-suite and exquisitely furnished. The downstairs bedroom has sliding doors which lead out to the garden and the spacious upstairs bedrooms lead out to a large balcony area with views stretching across to the Tsitsikamma Mountains. This is a beautiful holiday home, located just a short drive to the beach and close to Robberg Nature Reserve which is wonderful for hiking.