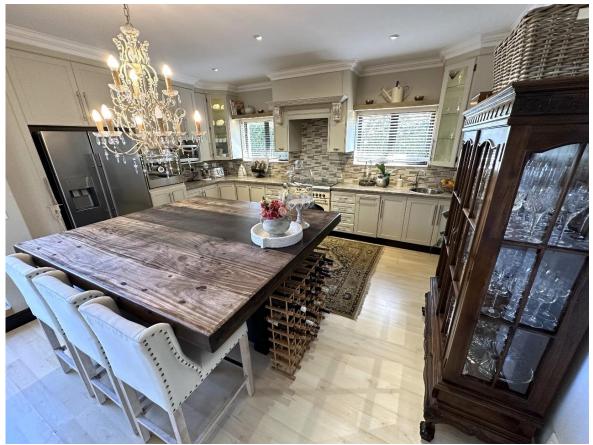

## **Bayview Drive Villa**

This upmarket 5-bedroom villa is situated in the exclusive Whale Rock Ridge Estate. The open plan living rooms are beautifully furnished with a touch of French country elegance. A well equipped kitchen flows into the dining room area and onto the lounge where a cosy fireplace can be enjoyed on cooler evenings. There is a separate TV lounge room and a lovely, enclosed entertainment area with large stacking doors which open out onto the garden and pool area. Lazy days can be spent soaking in the summer sun and enjoying a barbeque after a day of activities. All bedrooms are en-suite and exquisitely furnished. The downstairs bedroom has sliding doors which lead out to the garden and the spacious upstairs bedrooms lead out to a large balcony area with views stretching across to the Tsitsikamma Mountains. This is a beautiful holiday home, located just a short drive to the beach and close to Robberg Nature Reserve which is wonderful for hiking.