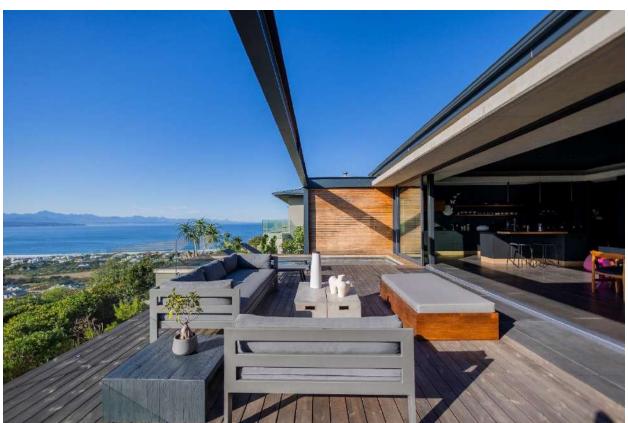

## **Bayview Drive 40**

This gorgeous, newly built upmarket villa has sweeping views of the ocean and mountains which can be admired from every room in the house. The opulent and spacious open plan living rooms extend onto a beautiful balcony. This is al fresco living at its best. Cool off on a summer's day with a dip in the pool while gazing across the bay with the Tsitsikamma Mountains in the distance. Balmy evenings can be spent dining under the stars. This villa has been exquisitely furnished with art adorning the walls, the eclectic use of art and colour is stunning and testament to the owners love and understanding of art. Light streams through into every room with large windows and retractable doors allowing the view to come in. The three en-suite bedrooms are luxurious, the master being upstairs and two bedrooms downstairs leading out to the garden. The bright and spacious study has gorgeous views of the bay and sliding doors leading into the garden. This magnificent villa has top end finishes and is very well equipped. A wood burning fireplace for cooler evenings and bar area to end the day off with sundowners. The Whale Rock Ridge estate is one of the top estates in the country with excellent security and beautiful grounds. The estate is close to Robberg Nature Reserve which is a heritage site and wonderful for hiking.