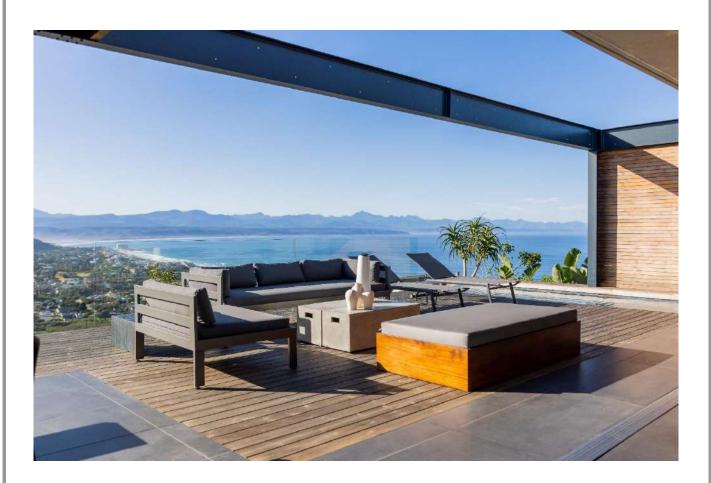

## **Bayview Drive 40**

This gorgeous, newly built upmarket villa has sweeping views of the ocean and mountains which can be admired from every room in the house. The opulent and spacious open plan living rooms extend onto a beautiful balcony. This is al fresco living at its best. Cool off on a summer's day with a dip in the pool while gazing across the bay with the Tsitsikamma Mountains in the distance. Balmy evenings can be spent dining under the stars. This villa has been exquisitely furnished with art adorning the walls, the eclectic use of art and colour is stunning and testament to the owners love and understanding of art. Light streams through into every room with large windows and retractable doors allowing the view to come in. The three en-suite bedrooms are luxurious, the master being upstairs and two bedrooms downstairs leading out to the garden. The bright and spacious study has gorgeous views of the bay and sliding doors leading into the garden. This magnificent villa has top end finishes and is very well equipped. A wood burning fireplace for cooler evenings and bar area to end the day off with sundowners. The Whale Rock Ridge estate is one of the top estates in the country with excellent security and beautiful grounds. The estate is close to Robberg Nature Reserve which is a heritage site and wonderful for hiking.