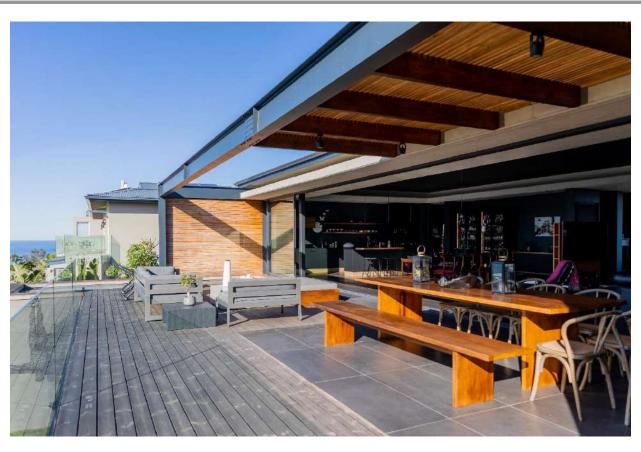

## **Bayview Drive 40**

This gorgeous, newly built upmarket villa has sweeping views of the ocean and mountains which can be admired from every room in the house. The opulent and spacious open plan living rooms extend onto a beautiful balcony. This is al fresco living at its best. Cool off on a summer's day with a dip in the pool while gazing across the bay with the Tsitsikamma Mountains in the distance. Balmy evenings can be spent dining under the stars. This villa has been exquisitely furnished with art adorning the walls, the eclectic use of art and colour is stunning and testament to the owners love and understanding of art. Light streams through into every room with large windows and retractable doors allowing the view to come in. The three en-suite bedrooms are luxurious, the master being upstairs and two bedrooms downstairs leading out to the garden. The bright and spacious study has gorgeous views of the bay and sliding doors leading into the garden. This magnificent villa has top end finishes and is very well equipped. A wood burning fireplace for cooler evenings and bar area to end the day off with sundowners. The Whale Rock Ridge estate is one of the top estates in the country with excellent security and beautiful grounds. The estate is close to Robberg Nature Reserve which is a heritage site and wonderful for hiking.