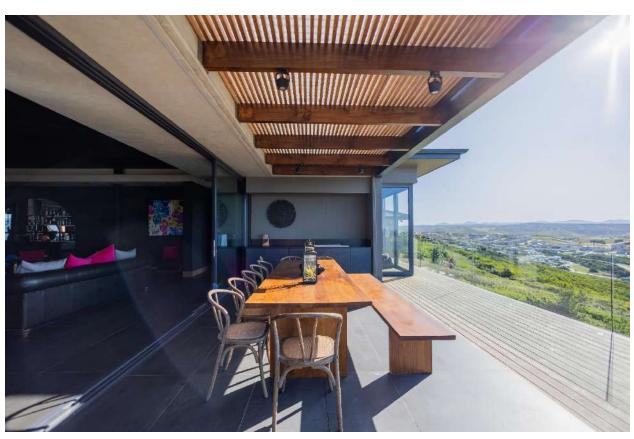

## **Bayview Drive 40**

This gorgeous, newly built upmarket villa has sweeping views of the ocean and mountains which can be admired from every room in the house. The opulent and spacious open plan living rooms extend onto a beautiful balcony. This is al fresco living at its best. Cool off on a summer's day with a dip in the pool while gazing across the bay with the Tsitsikamma Mountains in the distance. Balmy evenings can be spent dining under the stars. This villa has been exquisitely furnished with art adorning the walls, the eclectic use of art and colour is stunning and testament to the owners love and understanding of art. Light streams through into every room with large windows and retractable doors allowing the view to come in. The three en-suite bedrooms are luxurious, the master being upstairs and two bedrooms downstairs leading out to the garden. The bright and spacious study has gorgeous views of the bay and sliding doors leading into the garden. This magnificent villa has top end finishes and is very well equipped. A wood burning fireplace for cooler evenings and bar area to end the day off with sundowners. The Whale Rock Ridge estate is one of the top estates in the country with excellent security and beautiful grounds. The estate is close to Robberg Nature Reserve which is a heritage site and wonderful for hiking.