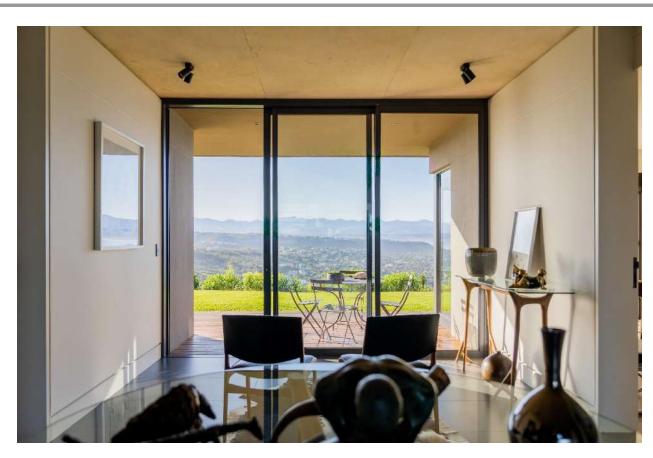

## **Bayview Drive 40**

This gorgeous, newly built upmarket villa has sweeping views of the ocean and mountains which can be admired from every room in the house. The opulent and spacious open plan living rooms extend onto a beautiful balcony. This is al fresco living at its best. Cool off on a summer's day with a dip in the pool while gazing across the bay with the Tsitsikamma Mountains in the distance. Balmy evenings can be spent dining under the stars. This villa has been exquisitely furnished with art adorning the walls, the eclectic use of art and colour is stunning and testament to the owners love and understanding of art. Light streams through into every room with large windows and retractable doors allowing the view to come in. The three en-suite bedrooms are luxurious, the master being upstairs and two bedrooms downstairs leading out to the garden. The bright and spacious study has gorgeous views of the bay and sliding doors leading into the garden. This magnificent villa has top end finishes and is very well equipped. A wood burning fireplace for cooler evenings and bar area to end the day off with sundowners. The Whale Rock Ridge estate is one of the top estates in the country with excellent security and beautiful grounds. The estate is close to Robberg Nature Reserve which is a heritage site and wonderful for hiking.