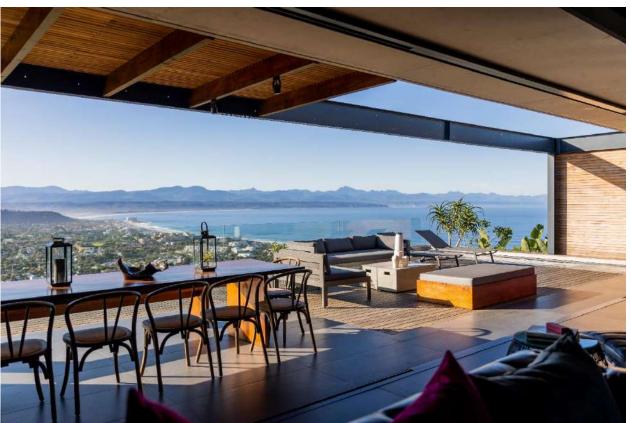

## **Bayview Drive 40**

This gorgeous, newly built upmarket villa has sweeping views of the ocean and mountains which can be admired from every room in the house. The opulent and spacious open plan living rooms extend onto a beautiful balcony. This is al fresco living at its best. Cool off on a summer's day with a dip in the pool while gazing across the bay with the Tsitsikamma Mountains in the distance. Balmy evenings can be spent dining under the stars. This villa has been exquisitely furnished with art adorning the walls, the eclectic use of art and colour is stunning and testament to the owners love and understanding of art. Light streams through into every room with large windows and retractable doors allowing the view to come in. The three en-suite bedrooms are luxurious, the master being upstairs and two bedrooms downstairs leading out to the garden. The bright and spacious study has gorgeous views of the bay and sliding doors leading into the garden. This magnificent villa has top end finishes and is very well equipped. A wood burning fireplace for cooler evenings and bar area to end the day off with sundowners. The Whale Rock Ridge estate is one of the top estates in the country with excellent security and beautiful grounds. The estate is close to Robberg Nature Reserve which is a heritage site and wonderful for hiking.