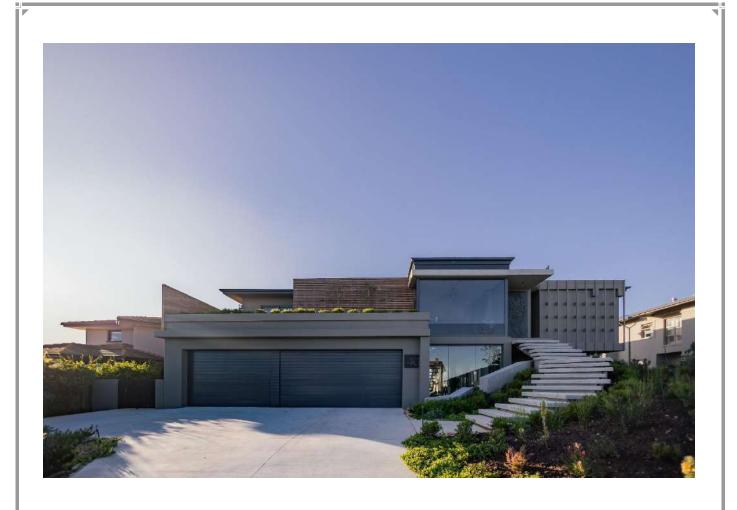

## **Bayview Drive 40**

This gorgeous, newly built upmarket villa has sweeping views of the ocean and mountains which can be admired from every room in the house. The opulent and spacious open plan living rooms extend onto a beautiful balcony. This is al fresco living at its best. Cool off on a summer's day with a dip in the pool while gazing across the bay with the Tsitsikamma Mountains in the distance. Balmy evenings can be spent dining under the stars. This villa has been exquisitely furnished with art adorning the walls, the eclectic use of art and colour is stunning and testament to the owners love and understanding of art. Light streams through into every room with large windows and retractable doors allowing the view to come in. The three en-suite bedrooms are luxurious, the master being upstairs and two bedrooms downstairs leading out to the garden. The bright and spacious study has gorgeous views of the bay and sliding doors leading into the garden. This magnificent villa has top end finishes and is very well equipped. A wood burning fireplace for cooler evenings and bar area to end the day off with sundowners. The Whale Rock Ridge estate is one of the top estates in the country with excellent security and beautiful grounds. The estate is close to Robberg Nature Reserve which is a heritage site and wonderful for hiking.