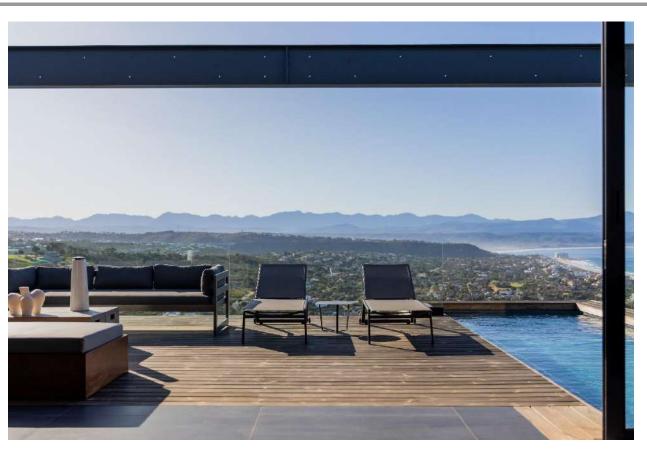

## **Bayview Drive 40**

This gorgeous, newly built upmarket villa has sweeping views of the ocean and mountains which can be admired from every room in the house. The opulent and spacious open plan living rooms extend onto a beautiful balcony. This is al fresco living at its best. Cool off on a summer's day with a dip in the pool while gazing across the bay with the Tsitsikamma Mountains in the distance. Balmy evenings can be spent dining under the stars. This villa has been exquisitely furnished with art adorning the walls, the eclectic use of art and colour is stunning and testament to the owners love and understanding of art. Light streams through into every room with large windows and retractable doors allowing the view to come in. The three en-suite bedrooms are luxurious, the master being upstairs and two bedrooms downstairs leading out to the garden. The bright and spacious study has gorgeous views of the bay and sliding doors leading into the garden. This magnificent villa has top end finishes and is very well equipped. A wood burning fireplace for cooler evenings and bar area to end the day off with sundowners. The Whale Rock Ridge estate is one of the top estates in the country with excellent security and beautiful grounds. The estate is close to Robberg Nature Reserve which is a heritage site and wonderful for hiking.