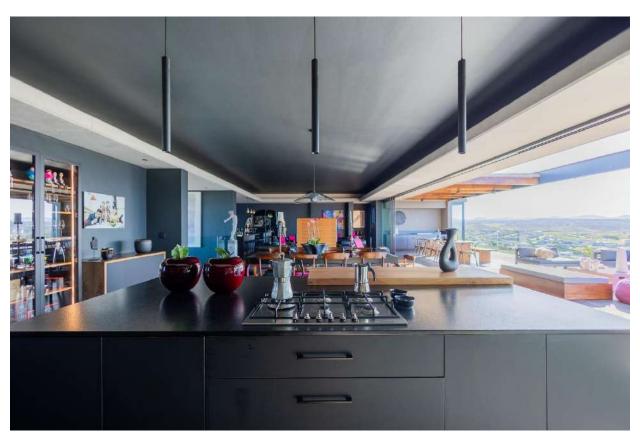

## **Bayview Drive 40**

This gorgeous, newly built upmarket villa has sweeping views of the ocean and mountains which can be admired from every room in the house. The opulent and spacious open plan living rooms extend onto a beautiful balcony. This is al fresco living at its best. Cool off on a summer's day with a dip in the pool while gazing across the bay with the Tsitsikamma Mountains in the distance. Balmy evenings can be spent dining under the stars. This villa has been exquisitely furnished with art adorning the walls, the eclectic use of art and colour is stunning and testament to the owners love and understanding of art. Light streams through into every room with large windows and retractable doors allowing the view to come in. The three en-suite bedrooms are luxurious, the master being upstairs and two bedrooms downstairs leading out to the garden. The bright and spacious study has gorgeous views of the bay and sliding doors leading into the garden. This magnificent villa has top end finishes and is very well equipped. A wood burning fireplace for cooler evenings and bar area to end the day off with sundowners. The Whale Rock Ridge estate is one of the top estates in the country with excellent security and beautiful grounds. The estate is close to Robberg Nature Reserve which is a heritage site and wonderful for hiking.