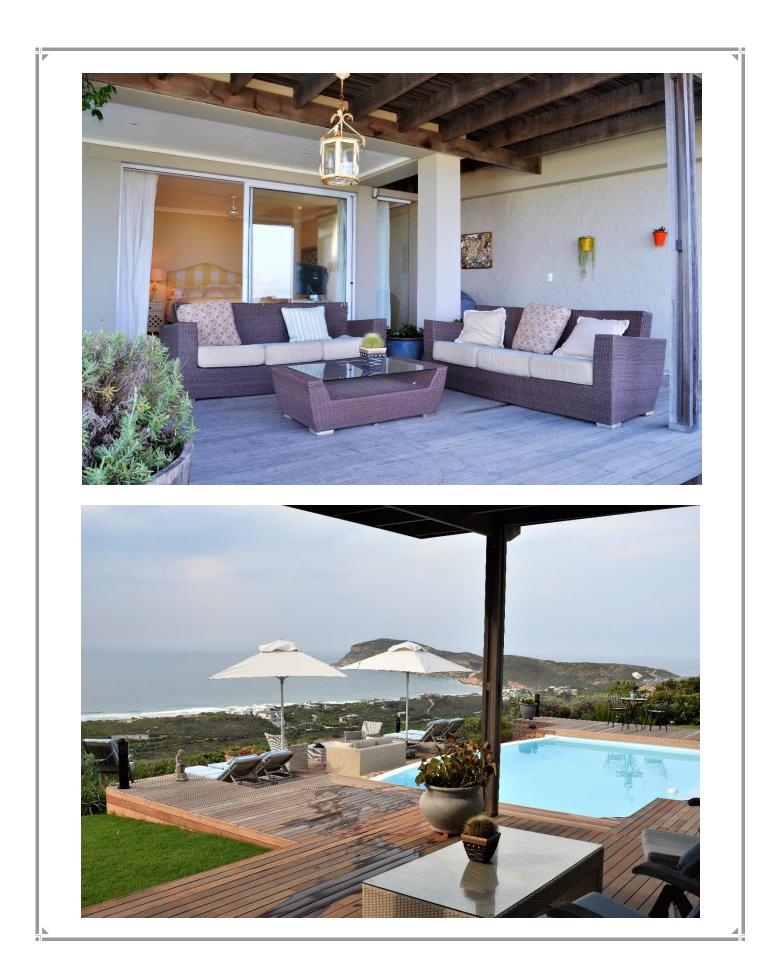

## **Bayview Drive 31**

Whale Rock Ridge is an exclusive estate perched over the popular Robberg Beach. A short drive to the Robberg Beaches this villa has magnificent views over the bay. The secure and well-maintained estate is also situated within walking distance of the beautiful Robberg Nature Reserve. There are four bedrooms, one that is situated on the ground floor with a lovely deck and there are three bedrooms upstairs. Two of the bedrooms upstairs have sea views and are lovely and roomy. The open plan living area is spacious, the lounge is sumptuous and perfect for total relaxation and the kitchen is well equipped and has a lovely large centre island. The living rooms lead onto the outdoor entertainment patio which can be enclosed weather dependent. The patio leads onto the pool and garden area all with stunning uninterrupted views. There is a bar and barbecue area on the patio. This property is exclusive and well equipped. Please note that there is no pool safety net.