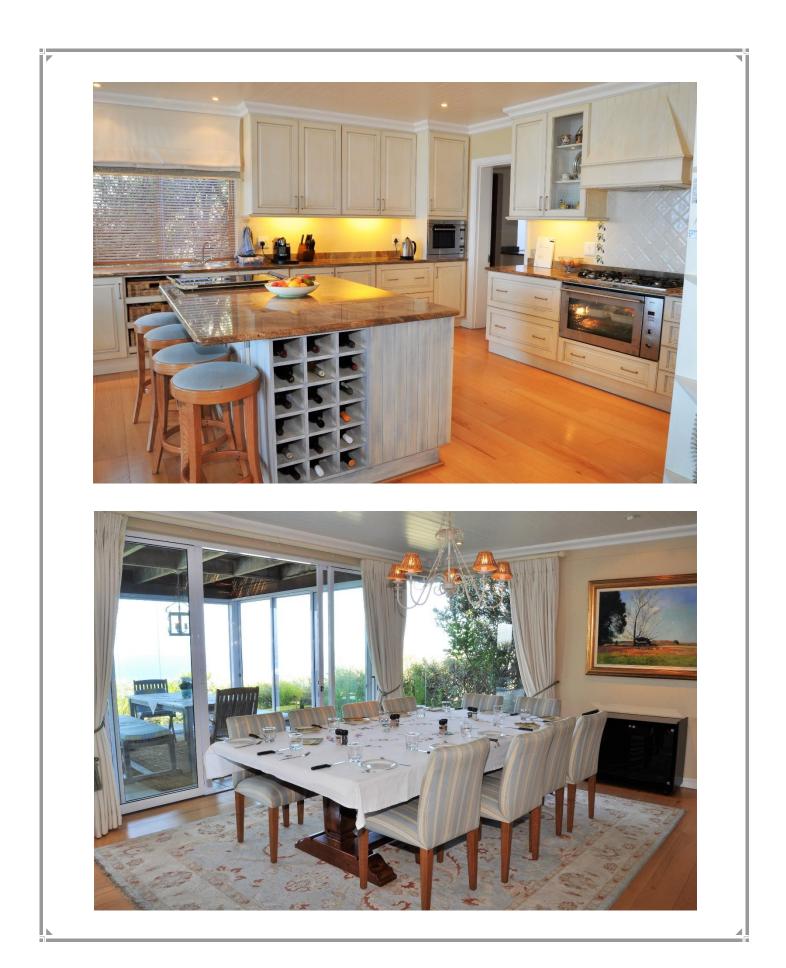

## **Bayview Drive 31**

Whale Rock Ridge is an exclusive estate perched over the popular Robberg Beach. A short drive to the Robberg Beaches this villa has magnificent views over the bay. The secure and well-maintained estate is also situated within walking distance of the beautiful Robberg Nature Reserve. There are four bedrooms, one that is situated on the ground floor with a lovely deck and there are three bedrooms upstairs. Two of the bedrooms upstairs have sea views and are lovely and roomy. The open plan living area is spacious, the lounge is sumptuous and perfect for total relaxation and the kitchen is well equipped and has a lovely large centre island. The living rooms lead onto the outdoor entertainment patio which can be enclosed weather dependent. The patio leads onto the pool and garden area all with stunning uninterrupted views. There is a bar and barbecue area on the patio. This property is exclusive and well equipped. Please note that there is no pool safety net.