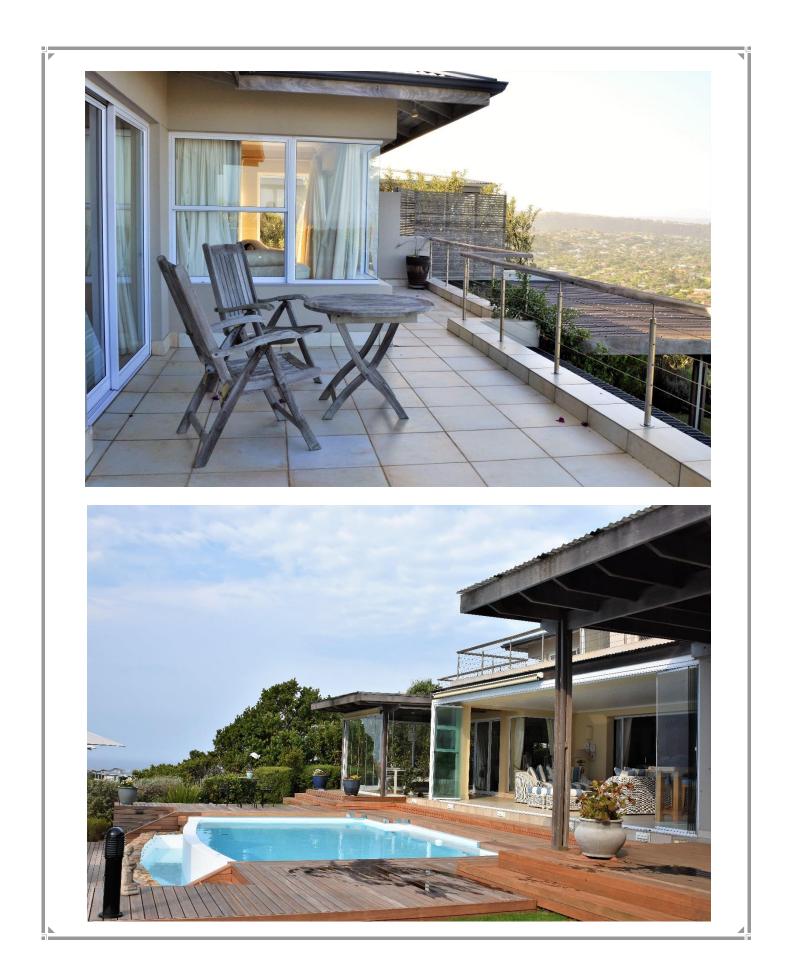

## **Bayview Drive 31**

Whale Rock Ridge is an exclusive estate perched over the popular Robberg Beach. A short drive to the Robberg Beaches this villa has magnificent views over the bay. The secure and well-maintained estate is also situated within walking distance of the beautiful Robberg Nature Reserve. There are four bedrooms, one that is situated on the ground floor with a lovely deck and there are three bedrooms upstairs. Two of the bedrooms upstairs have sea views and are lovely and roomy. The open plan living area is spacious, the lounge is sumptuous and perfect for total relaxation and the kitchen is well equipped and has a lovely large centre island. The living rooms lead onto the outdoor entertainment patio which can be enclosed weather dependent. The patio leads onto the pool and garden area all with stunning uninterrupted views. There is a bar and barbecue area on the patio. This property is exclusive and well equipped. Please note that there is no pool safety net.