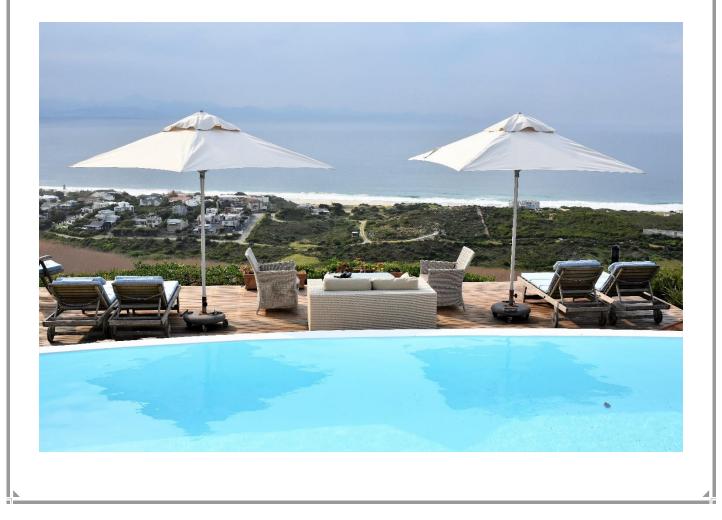

## **Bayview Drive 31**

Whale Rock Ridge is an exclusive estate perched over the popular Robberg Beach. A short drive to the Robberg Beaches this villa has magnificent views over the bay. The secure and well-maintained estate is also situated within walking distance of the beautiful Robberg Nature Reserve. There are four bedrooms, one that is situated on the ground floor with a lovely deck and there are three bedrooms upstairs. Two of the bedrooms upstairs have sea views and are lovely and roomy. The open plan living area is spacious, the lounge is sumptuous and perfect for total relaxation and the kitchen is well equipped and has a lovely large centre island. The living rooms lead onto the outdoor entertainment patio which can be enclosed weather dependent. The patio leads onto the pool and garden area all with stunning uninterrupted views. There is a bar and barbecue area on the patio. This property is exclusive and well equipped. Please note that there is no pool safety net.