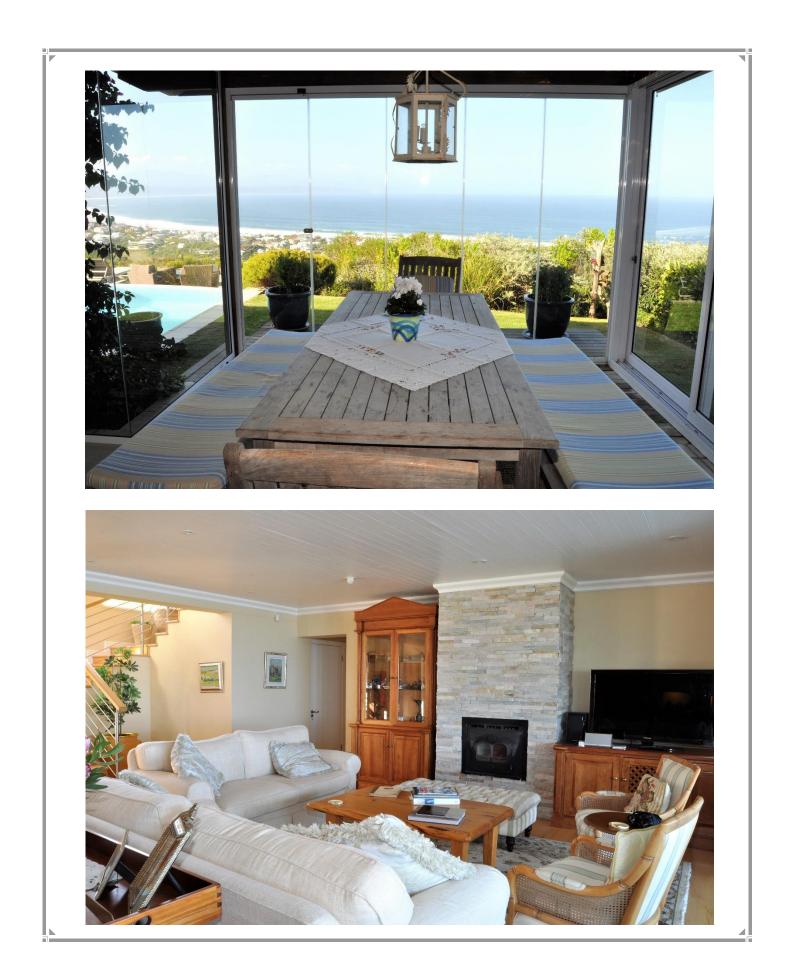

## **Bayview Drive 31**

Whale Rock Ridge is an exclusive estate perched over the popular Robberg Beach. A short drive to the Robberg Beaches this villa has magnificent views over the bay. The secure and well-maintained estate is also situated within walking distance of the beautiful Robberg Nature Reserve. There are four bedrooms, one that is situated on the ground floor with a lovely deck and there are three bedrooms upstairs. Two of the bedrooms upstairs have sea views and are lovely and roomy. The open plan living area is spacious, the lounge is sumptuous and perfect for total relaxation and the kitchen is well equipped and has a lovely large centre island. The living rooms lead onto the outdoor entertainment patio which can be enclosed weather dependent. The patio leads onto the pool and garden area all with stunning uninterrupted views. There is a bar and barbecue area on the patio. This property is exclusive and well equipped. Please note that there is no pool safety net.