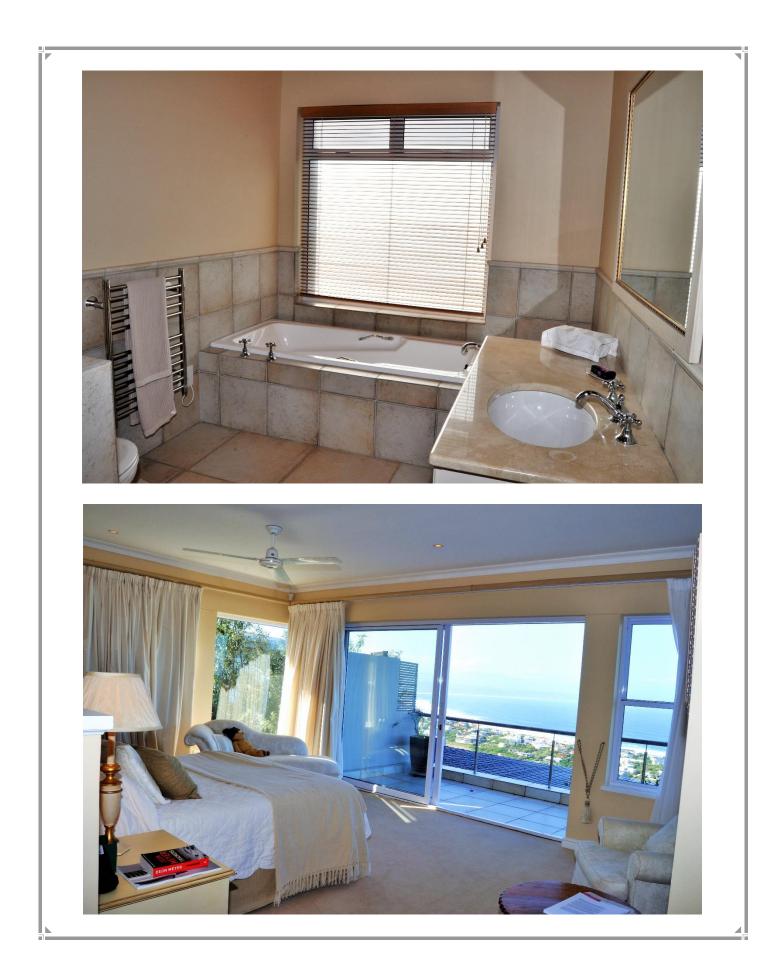

## **Bayview Drive 31**

Whale Rock Ridge is an exclusive estate perched over the popular Robberg Beach. A short drive to the Robberg Beaches this villa has magnificent views over the bay. The secure and well-maintained estate is also situated within walking distance of the beautiful Robberg Nature Reserve. There are four bedrooms, one that is situated on the ground floor with a lovely deck and there are three bedrooms upstairs. Two of the bedrooms upstairs have sea views and are lovely and roomy. The open plan living area is spacious, the lounge is sumptuous and perfect for total relaxation and the kitchen is well equipped and has a lovely large centre island. The living rooms lead onto the outdoor entertainment patio which can be enclosed weather dependent. The patio leads onto the pool and garden area all with stunning uninterrupted views. There is a bar and barbecue area on the patio. This property is exclusive and well equipped. Please note that there is no pool safety net.