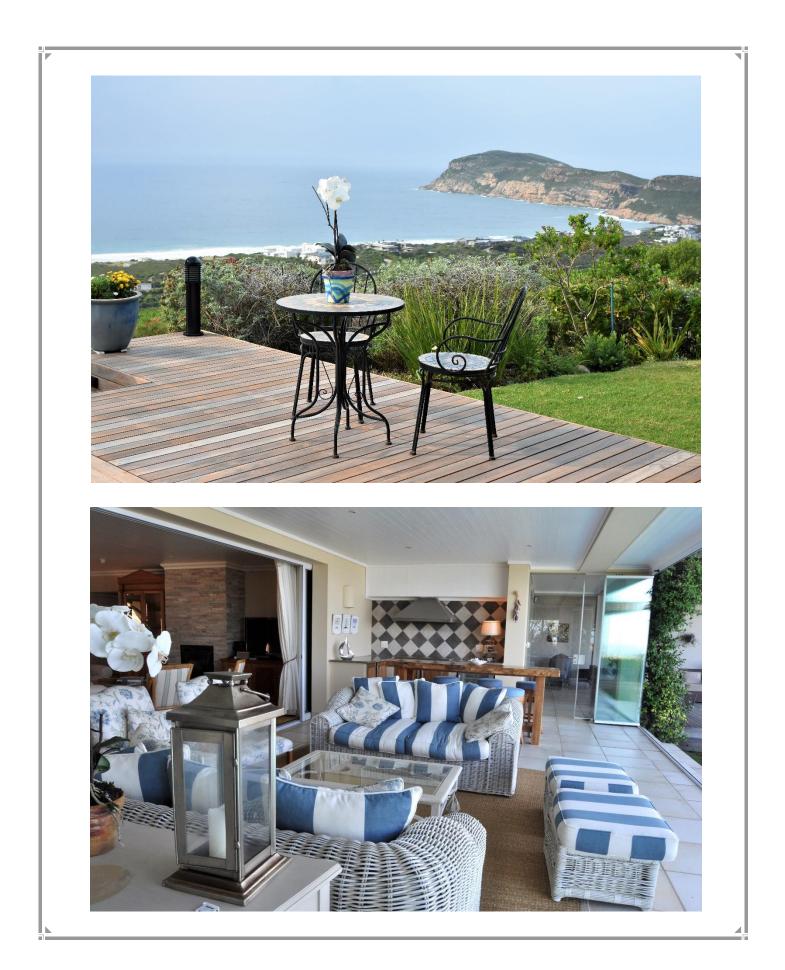

## **Bayview Drive 31**

Whale Rock Ridge is an exclusive estate perched over the popular Robberg Beach. A short drive to the Robberg Beaches this villa has magnificent views over the bay. The secure and well-maintained estate is also situated within walking distance of the beautiful Robberg Nature Reserve. There are four bedrooms, one that is situated on the ground floor with a lovely deck and there are three bedrooms upstairs. Two of the bedrooms upstairs have sea views and are lovely and roomy. The open plan living area is spacious, the lounge is sumptuous and perfect for total relaxation and the kitchen is well equipped and has a lovely large centre island. The living rooms lead onto the outdoor entertainment patio which can be enclosed weather dependent. The patio leads onto the pool and garden area all with stunning uninterrupted views. There is a bar and barbecue area on the patio. This property is exclusive and well equipped. Please note that there is no pool safety net.