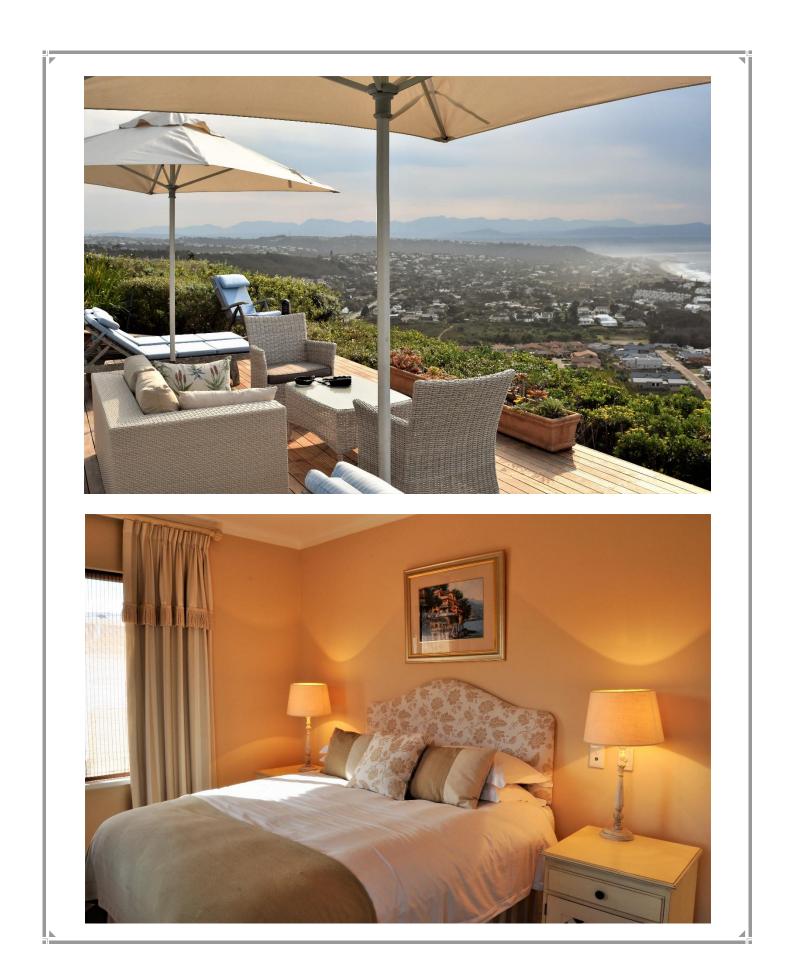

## **Bayview Drive 31**

Whale Rock Ridge is an exclusive estate perched over the popular Robberg Beach. A short drive to the Robberg Beaches this villa has magnificent views over the bay. The secure and well-maintained estate is also situated within walking distance of the beautiful Robberg Nature Reserve. There are four bedrooms, one that is situated on the ground floor with a lovely deck and there are three bedrooms upstairs. Two of the bedrooms upstairs have sea views and are lovely and roomy. The open plan living area is spacious, the lounge is sumptuous and perfect for total relaxation and the kitchen is well equipped and has a lovely large centre island. The living rooms lead onto the outdoor entertainment patio which can be enclosed weather dependent. The patio leads onto the pool and garden area all with stunning uninterrupted views. There is a bar and barbecue area on the patio. This property is exclusive and well equipped. Please note that there is no pool safety net.