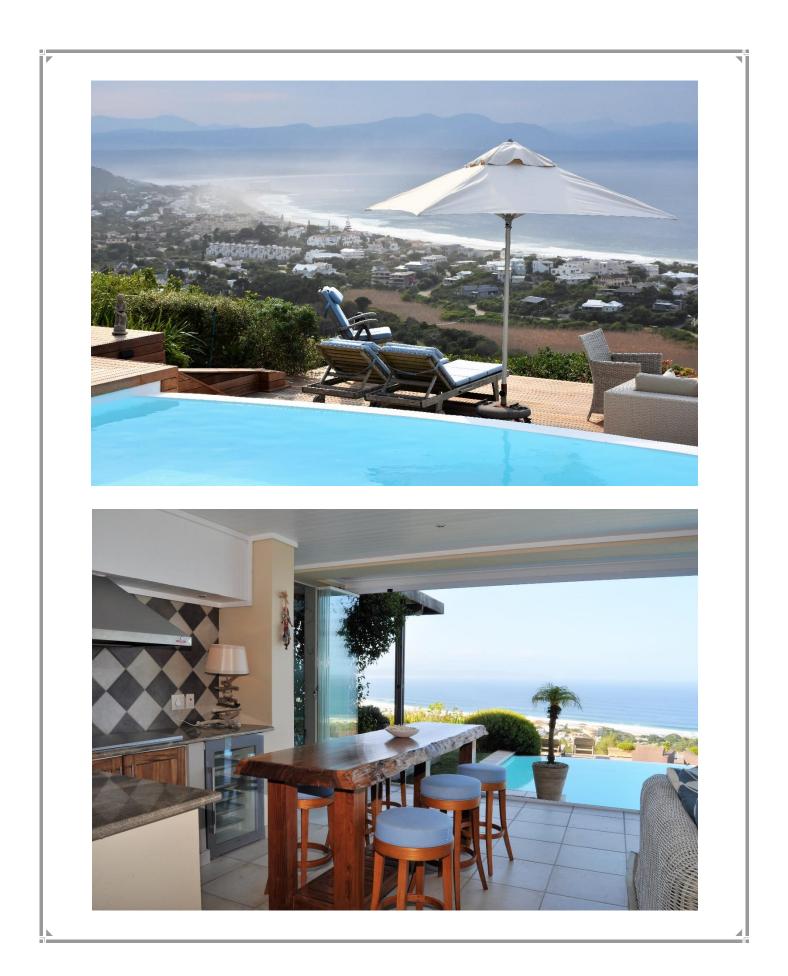

## **Bayview Drive 31**

Whale Rock Ridge is an exclusive estate perched over the popular Robberg Beach. A short drive to the Robberg Beaches this villa has magnificent views over the bay. The secure and well-maintained estate is also situated within walking distance of the beautiful Robberg Nature Reserve. There are four bedrooms, one that is situated on the ground floor with a lovely deck and there are three bedrooms upstairs. Two of the bedrooms upstairs have sea views and are lovely and roomy. The open plan living area is spacious, the lounge is sumptuous and perfect for total relaxation and the kitchen is well equipped and has a lovely large centre island. The living rooms lead onto the outdoor entertainment patio which can be enclosed weather dependent. The patio leads onto the pool and garden area all with stunning uninterrupted views. There is a bar and barbecue area on the patio. This property is exclusive and well equipped. Please note that there is no pool safety net.