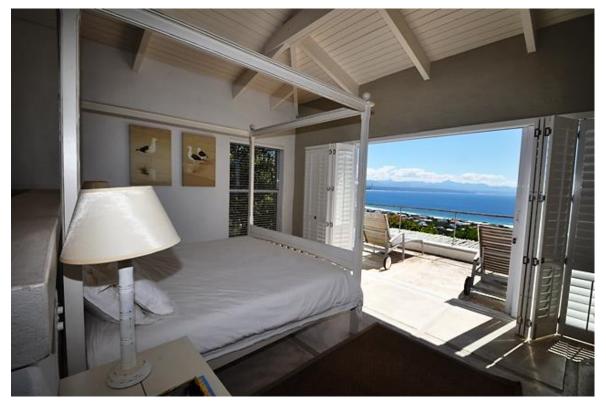

## Bayview Drive 30

Absolute beauty. This villa is situated in the prestigious secure estate of Whale Rock Ridge. Within a short drive to Robberg Beach this property has spectacular uninterrupted views of the bay. There are two bedrooms upstairs of which one is the master bedroom. These rooms have a balcony with sun loungers and stunning views. Downstairs is another room which leads onto the pool deck. There are another two rooms on this level off the courtyard and entrance level one of which is a dorm room. The spectacular downstairs area has a wonderful entertainment and living area. The double volume lounge has a large fireplace and is open plan with the dining room and kitchen which is a chef's dream. The entire living area leads onto an outdoor covered patio with sitting area and barbeque facilities. There is a swimming pool with sun beds perfect for outdoor living. This villa has been beautifully decorated.