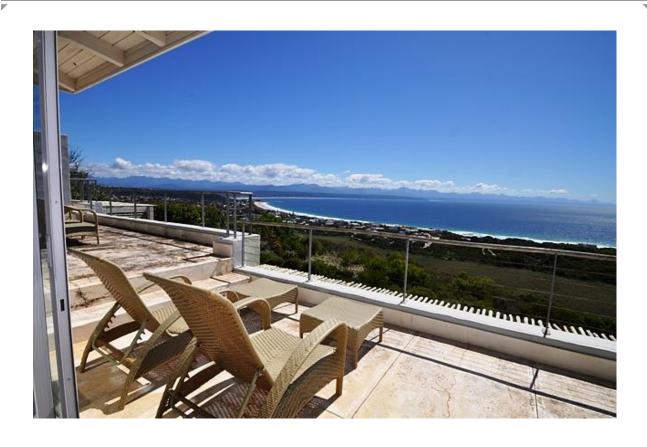

## Bayview Drive 30

Absolute beauty. This villa is situated in the prestigious secure estate of Whale Rock Ridge. Within a short drive to Robberg Beach this property has spectacular uninterrupted views of the bay. There are two bedrooms upstairs of which one is the master bedroom. These rooms have a balcony with sun loungers and stunning views. Downstairs is another room which leads onto the pool deck. There are another two rooms on this level off the courtyard and entrance level one of which is a dorm room. The spectacular downstairs area has a wonderful entertainment and living area. The double volume lounge has a large fireplace and is open plan with the dining room and kitchen which is a chef's dream. The entire living area leads onto an outdoor covered patio with sitting area and barbeque facilities. There is a swimming pool with sun beds perfect for outdoor living. This villa has been beautifully decorated.