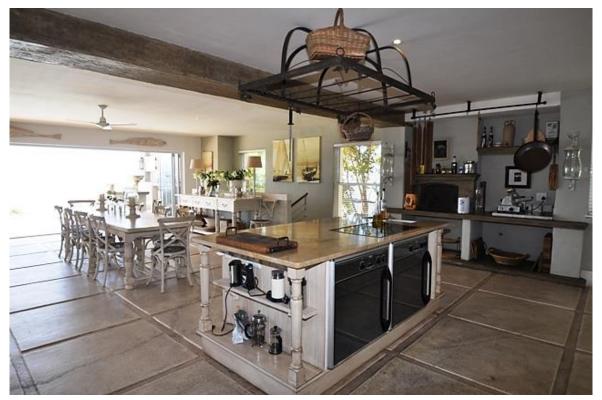

## Bayview Drive 30

Absolute beauty. This villa is situated in the prestigious secure estate of Whale Rock Ridge. Within a short drive to Robberg Beach this property has spectacular uninterrupted views of the bay. There are two bedrooms upstairs of which one is the master bedroom. These rooms have a balcony with sun loungers and stunning views. Downstairs is another room which leads onto the pool deck. There are another two rooms on this level off the courtyard and entrance level one of which is a dorm room. The spectacular downstairs area has a wonderful entertainment and living area. The double volume lounge has a large fireplace and is open plan with the dining room and kitchen which is a chef's dream. The entire living area leads onto an outdoor covered patio with sitting area and barbeque facilities. There is a swimming pool with sun beds perfect for outdoor living. This villa has been beautifully decorated.