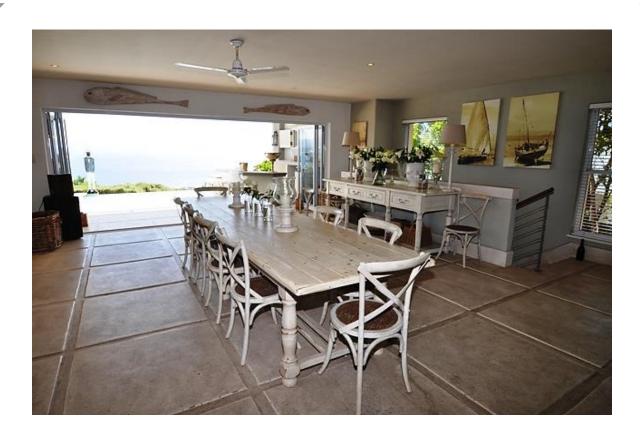

## Bayview Drive 30

Absolute beauty. This villa is situated in the prestigious secure estate of Whale Rock Ridge. Within a short drive to Robberg Beach this property has spectacular uninterrupted views of the bay. There are two bedrooms upstairs of which one is the master bedroom. These rooms have a balcony with sun loungers and stunning views. Downstairs is another room which leads onto the pool deck. There are another two rooms on this level off the courtyard and entrance level one of which is a dorm room. The spectacular downstairs area has a wonderful entertainment and living area. The double volume lounge has a large fireplace and is open plan with the dining room and kitchen which is a chef's dream. The entire living area leads onto an outdoor covered patio with sitting area and barbeque facilities. There is a swimming pool with sun beds perfect for outdoor living. This villa has been beautifully decorated.