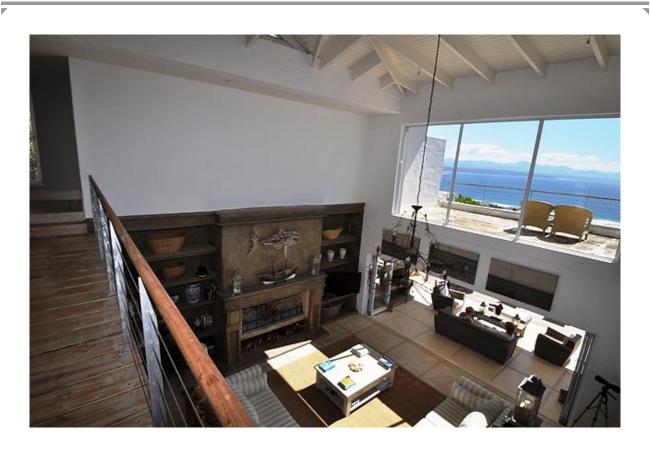

## Bayview Drive 30

Absolute beauty. This villa is situated in the prestigious secure estate of Whale Rock Ridge. Within a short drive to Robberg Beach this property has spectacular uninterrupted views of the bay. There are two bedrooms upstairs of which one is the master bedroom. These rooms have a balcony with sun loungers and stunning views. Downstairs is another room which leads onto the pool deck. There are another two rooms on this level off the courtyard and entrance level one of which is a dorm room. The spectacular downstairs area has a wonderful entertainment and living area. The double volume lounge has a large fireplace and is open plan with the dining room and kitchen which is a chef's dream. The entire living area leads onto an outdoor covered patio with sitting area and barbeque facilities. There is a swimming pool with sun beds perfect for outdoor living. This villa has been beautifully decorated.