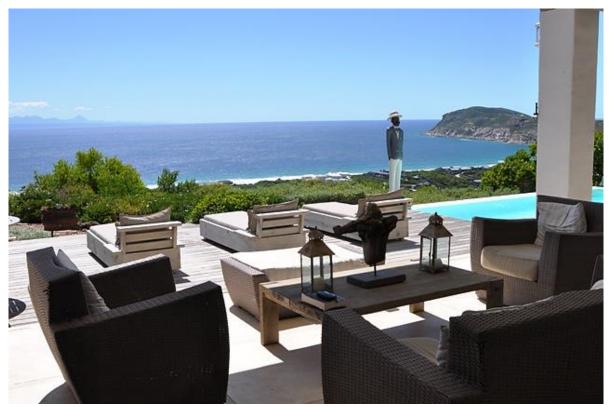

## Bayview Drive 30

Absolute beauty. This villa is situated in the prestigious secure estate of Whale Rock Ridge. Within a short drive to Robberg Beach this property has spectacular uninterrupted views of the bay. There are two bedrooms upstairs of which one is the master bedroom. These rooms have a balcony with sun loungers and stunning views. Downstairs is another room which leads onto the pool deck. There are another two rooms on this level off the courtyard and entrance level one of which is a dorm room. The spectacular downstairs area has a wonderful entertainment and living area. The double volume lounge has a large fireplace and is open plan with the dining room and kitchen which is a chef's dream. The entire living area leads onto an outdoor covered patio with sitting area and barbeque facilities. There is a swimming pool with sun beds perfect for outdoor living. This villa has been beautifully decorated.