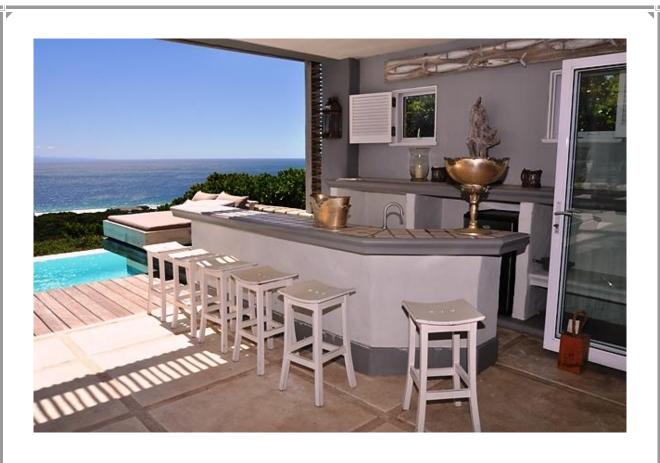

## Bayview Drive 30

Absolute beauty. This villa is situated in the prestigious secure estate of Whale Rock Ridge. Within a short drive to Robberg Beach this property has spectacular uninterrupted views of the bay. There are two bedrooms upstairs of which one is the master bedroom. These rooms have a balcony with sun loungers and stunning views. Downstairs is another room which leads onto the pool deck. There are another two rooms on this level off the courtyard and entrance level one of which is a dorm room. The spectacular downstairs area has a wonderful entertainment and living area. The double volume lounge has a large fireplace and is open plan with the dining room and kitchen which is a chef's dream. The entire living area leads onto an outdoor covered patio with sitting area and barbeque facilities. There is a swimming pool with sun beds perfect for outdoor living. This villa has been beautifully decorated.