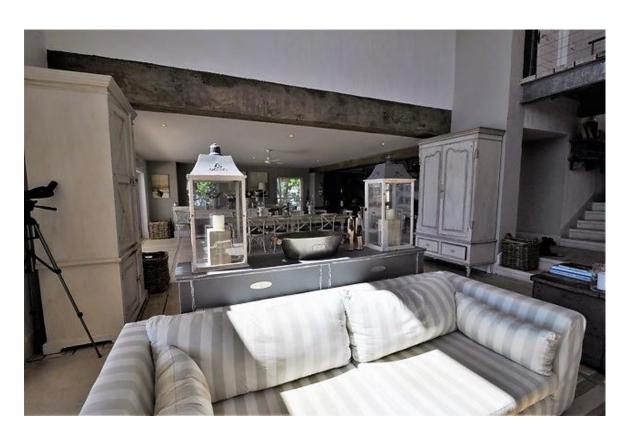

## Bayview Drive 30

Absolute beauty. This villa is situated in the prestigious secure estate of Whale Rock Ridge. Within a short drive to Robberg Beach this property has spectacular uninterrupted views of the bay. There are two bedrooms upstairs of which one is the master bedroom. These rooms have a balcony with sun loungers and stunning views. Downstairs is another room which leads onto the pool deck. There are another two rooms on this level off the courtyard and entrance level one of which is a dorm room. The spectacular downstairs area has a wonderful entertainment and living area. The double volume lounge has a large fireplace and is open plan with the dining room and kitchen which is a chef's dream. The entire living area leads onto an outdoor covered patio with sitting area and barbeque facilities. There is a swimming pool with sun beds perfect for outdoor living. This villa has been beautifully decorated.