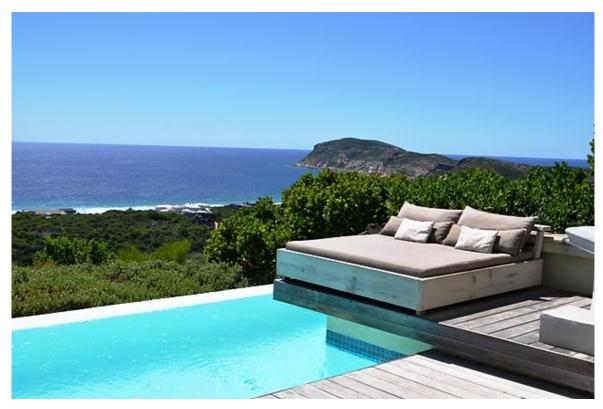

## Bayview Drive 30

Absolute beauty. This villa is situated in the prestigious secure estate of Whale Rock Ridge. Within a short drive to Robberg Beach this property has spectacular uninterrupted views of the bay. There are two bedrooms upstairs of which one is the master bedroom. These rooms have a balcony with sun loungers and stunning views. Downstairs is another room which leads onto the pool deck. There are another two rooms on this level off the courtyard and entrance level one of which is a dorm room. The spectacular downstairs area has a wonderful entertainment and living area. The double volume lounge has a large fireplace and is open plan with the dining room and kitchen which is a chef's dream. The entire living area leads onto an outdoor covered patio with sitting area and barbeque facilities. There is a swimming pool with sun beds perfect for outdoor living. This villa has been beautifully decorated.