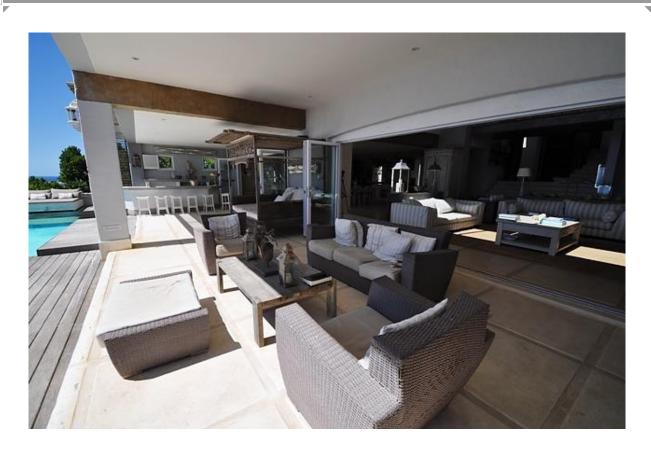

## Bayview Drive 30

Absolute beauty. This villa is situated in the prestigious secure estate of Whale Rock Ridge. Within a short drive to Robberg Beach this property has spectacular uninterrupted views of the bay. There are two bedrooms upstairs of which one is the master bedroom. These rooms have a balcony with sun loungers and stunning views. Downstairs is another room which leads onto the pool deck. There are another two rooms on this level off the courtyard and entrance level one of which is a dorm room. The spectacular downstairs area has a wonderful entertainment and living area. The double volume lounge has a large fireplace and is open plan with the dining room and kitchen which is a chef's dream. The entire living area leads onto an outdoor covered patio with sitting area and barbeque facilities. There is a swimming pool with sun beds perfect for outdoor living. This villa has been beautifully decorated.