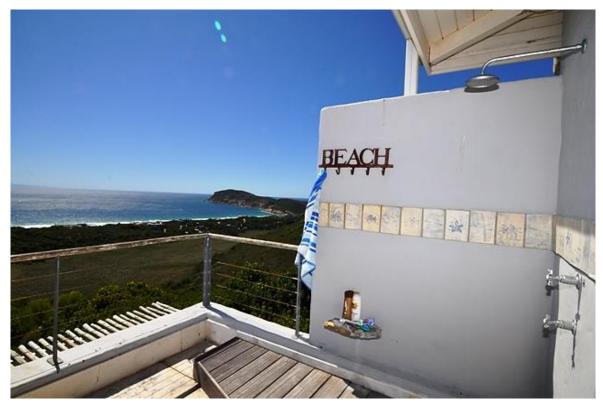

## Bayview Drive 30

Absolute beauty. This villa is situated in the prestigious secure estate of Whale Rock Ridge. Within a short drive to Robberg Beach this property has spectacular uninterrupted views of the bay. There are two bedrooms upstairs of which one is the master bedroom. These rooms have a balcony with sun loungers and stunning views. Downstairs is another room which leads onto the pool deck. There are another two rooms on this level off the courtyard and entrance level one of which is a dorm room. The spectacular downstairs area has a wonderful entertainment and living area. The double volume lounge has a large fireplace and is open plan with the dining room and kitchen which is a chef's dream. The entire living area leads onto an outdoor covered patio with sitting area and barbeque facilities. There is a swimming pool with sun beds perfect for outdoor living. This villa has been beautifully decorated.