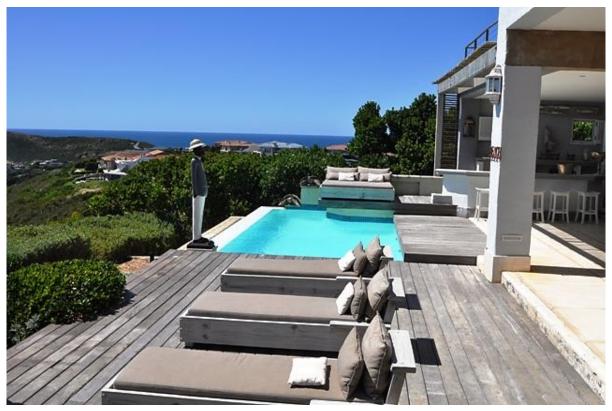

## Bayview Drive 30

Absolute beauty. This villa is situated in the prestigious secure estate of Whale Rock Ridge. Within a short drive to Robberg Beach this property has spectacular uninterrupted views of the bay. There are two bedrooms upstairs of which one is the master bedroom. These rooms have a balcony with sun loungers and stunning views. Downstairs is another room which leads onto the pool deck. There are another two rooms on this level off the courtyard and entrance level one of which is a dorm room. The spectacular downstairs area has a wonderful entertainment and living area. The double volume lounge has a large fireplace and is open plan with the dining room and kitchen which is a chef's dream. The entire living area leads onto an outdoor covered patio with sitting area and barbeque facilities. There is a swimming pool with sun beds perfect for outdoor living. This villa has been beautifully decorated.