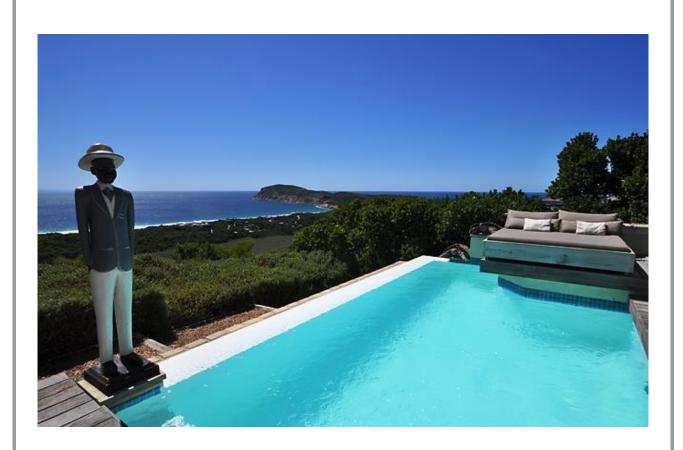

## Bayview Drive 30

Absolute beauty. This villa is situated in the prestigious secure estate of Whale Rock Ridge. Within a short drive to Robberg Beach this property has spectacular uninterrupted views of the bay. There are two bedrooms upstairs of which one is the master bedroom. These rooms have a balcony with sun loungers and stunning views. Downstairs is another room which leads onto the pool deck. There are another two rooms on this level off the courtyard and entrance level one of which is a dorm room. The spectacular downstairs area has a wonderful entertainment and living area. The double volume lounge has a large fireplace and is open plan with the dining room and kitchen which is a chef's dream. The entire living area leads onto an outdoor covered patio with sitting area and barbeque facilities. There is a swimming pool with sun beds perfect for outdoor living. This villa has been beautifully decorated.