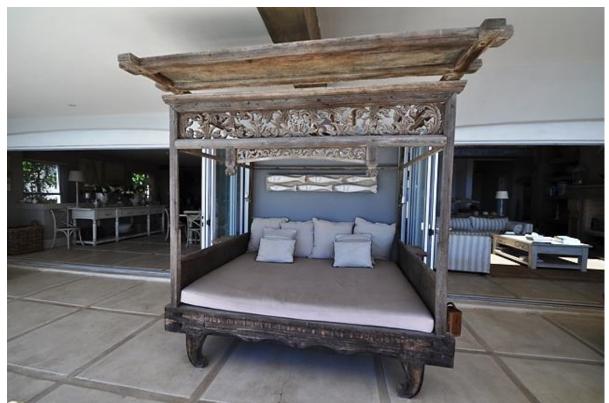

## Bayview Drive 30

Absolute beauty. This villa is situated in the prestigious secure estate of Whale Rock Ridge. Within a short drive to Robberg Beach this property has spectacular uninterrupted views of the bay. There are two bedrooms upstairs of which one is the master bedroom. These rooms have a balcony with sun loungers and stunning views. Downstairs is another room which leads onto the pool deck. There are another two rooms on this level off the courtyard and entrance level one of which is a dorm room. The spectacular downstairs area has a wonderful entertainment and living area. The double volume lounge has a large fireplace and is open plan with the dining room and kitchen which is a chef's dream. The entire living area leads onto an outdoor covered patio with sitting area and barbeque facilities. There is a swimming pool with sun beds perfect for outdoor living. This villa has been beautifully decorated.