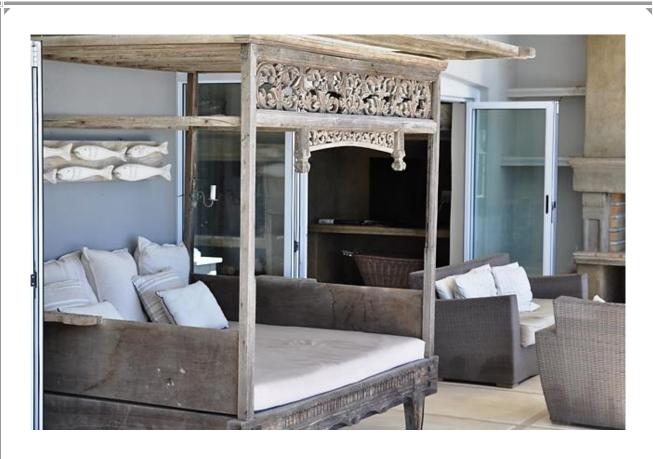

## Bayview Drive 30

Absolute beauty. This villa is situated in the prestigious secure estate of Whale Rock Ridge. Within a short drive to Robberg Beach this property has spectacular uninterrupted views of the bay. There are two bedrooms upstairs of which one is the master bedroom. These rooms have a balcony with sun loungers and stunning views. Downstairs is another room which leads onto the pool deck. There are another two rooms on this level off the courtyard and entrance level one of which is a dorm room. The spectacular downstairs area has a wonderful entertainment and living area. The double volume lounge has a large fireplace and is open plan with the dining room and kitchen which is a chef's dream. The entire living area leads onto an outdoor covered patio with sitting area and barbeque facilities. There is a swimming pool with sun beds perfect for outdoor living. This villa has been beautifully decorated.