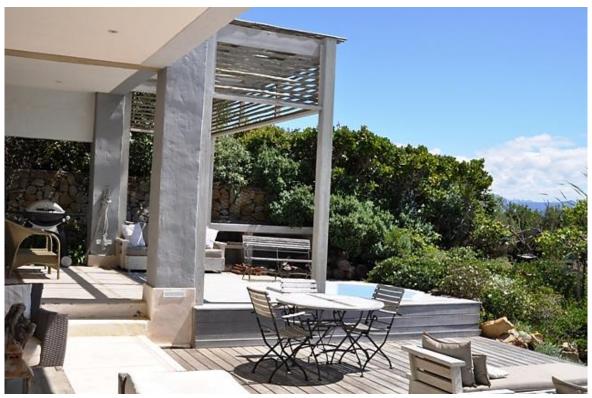

## Bayview Drive 30

Absolute beauty. This villa is situated in the prestigious secure estate of Whale Rock Ridge. Within a short drive to Robberg Beach this property has spectacular uninterrupted views of the bay. There are two bedrooms upstairs of which one is the master bedroom. These rooms have a balcony with sun loungers and stunning views. Downstairs is another room which leads onto the pool deck. There are another two rooms on this level off the courtyard and entrance level one of which is a dorm room. The spectacular downstairs area has a wonderful entertainment and living area. The double volume lounge has a large fireplace and is open plan with the dining room and kitchen which is a chef's dream. The entire living area leads onto an outdoor covered patio with sitting area and barbeque facilities. There is a swimming pool with sun beds perfect for outdoor living. This villa has been beautifully decorated.