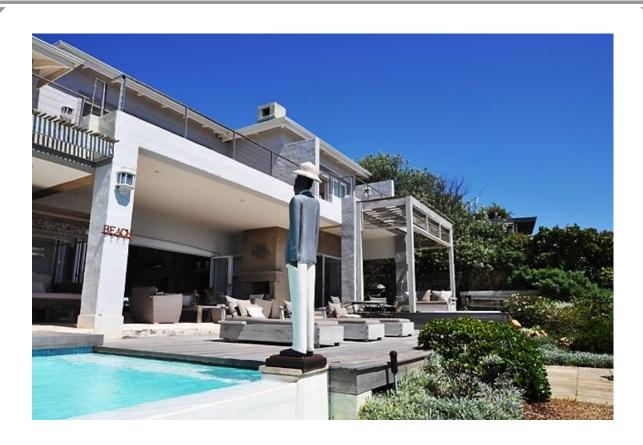

## Bayview Drive 30

Absolute beauty. This villa is situated in the prestigious secure estate of Whale Rock Ridge. Within a short drive to Robberg Beach this property has spectacular uninterrupted views of the bay. There are two bedrooms upstairs of which one is the master bedroom. These rooms have a balcony with sun loungers and stunning views. Downstairs is another room which leads onto the pool deck. There are another two rooms on this level off the courtyard and entrance level one of which is a dorm room. The spectacular downstairs area has a wonderful entertainment and living area. The double volume lounge has a large fireplace and is open plan with the dining room and kitchen which is a chef's dream. The entire living area leads onto an outdoor covered patio with sitting area and barbeque facilities. There is a swimming pool with sun beds perfect for outdoor living. This villa has been beautifully decorated.