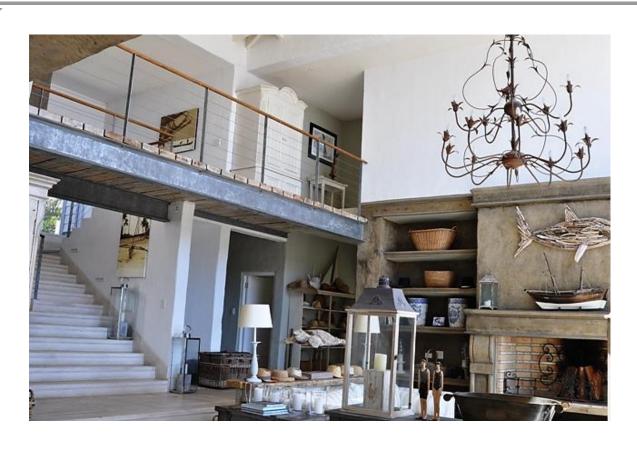

## Bayview Drive 30

Absolute beauty. This villa is situated in the prestigious secure estate of Whale Rock Ridge. Within a short drive to Robberg Beach this property has spectacular uninterrupted views of the bay. There are two bedrooms upstairs of which one is the master bedroom. These rooms have a balcony with sun loungers and stunning views. Downstairs is another room which leads onto the pool deck. There are another two rooms on this level off the courtyard and entrance level one of which is a dorm room. The spectacular downstairs area has a wonderful entertainment and living area. The double volume lounge has a large fireplace and is open plan with the dining room and kitchen which is a chef's dream. The entire living area leads onto an outdoor covered patio with sitting area and barbeque facilities. There is a swimming pool with sun beds perfect for outdoor living. This villa has been beautifully decorated.