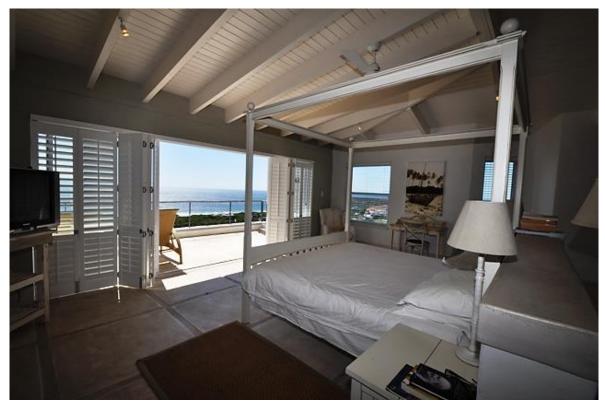

## Bayview Drive 30

Absolute beauty. This villa is situated in the prestigious secure estate of Whale Rock Ridge. Within a short drive to Robberg Beach this property has spectacular uninterrupted views of the bay. There are two bedrooms upstairs of which one is the master bedroom. These rooms have a balcony with sun loungers and stunning views. Downstairs is another room which leads onto the pool deck. There are another two rooms on this level off the courtyard and entrance level one of which is a dorm room. The spectacular downstairs area has a wonderful entertainment and living area. The double volume lounge has a large fireplace and is open plan with the dining room and kitchen which is a chef's dream. The entire living area leads onto an outdoor covered patio with sitting area and barbeque facilities. There is a swimming pool with sun beds perfect for outdoor living. This villa has been beautifully decorated.