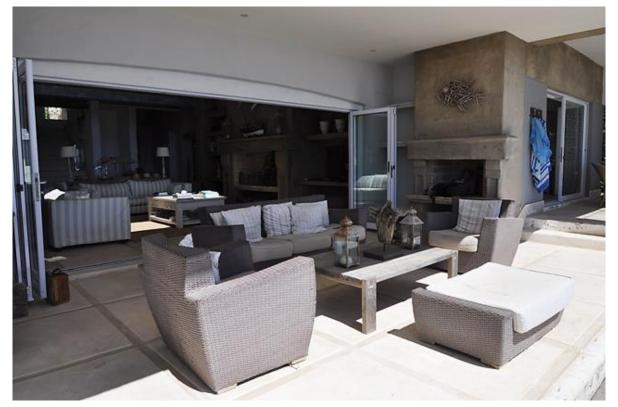

## Bayview Drive 30

Absolute beauty. This villa is situated in the prestigious secure estate of Whale Rock Ridge. Within a short drive to Robberg Beach this property has spectacular uninterrupted views of the bay. There are two bedrooms upstairs of which one is the master bedroom. These rooms have a balcony with sun loungers and stunning views. Downstairs is another room which leads onto the pool deck. There are another two rooms on this level off the courtyard and entrance level one of which is a dorm room. The spectacular downstairs area has a wonderful entertainment and living area. The double volume lounge has a large fireplace and is open plan with the dining room and kitchen which is a chef's dream. The entire living area leads onto an outdoor covered patio with sitting area and barbeque facilities. There is a swimming pool with sun beds perfect for outdoor living. This villa has been beautifully decorated.