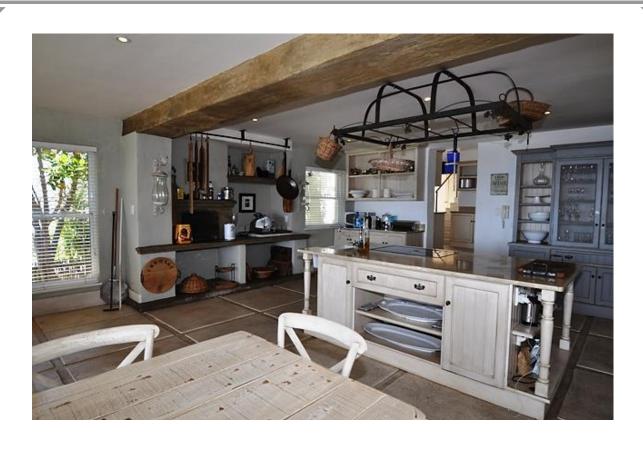

## Bayview Drive 30

Absolute beauty. This villa is situated in the prestigious secure estate of Whale Rock Ridge. Within a short drive to Robberg Beach this property has spectacular uninterrupted views of the bay. There are two bedrooms upstairs of which one is the master bedroom. These rooms have a balcony with sun loungers and stunning views. Downstairs is another room which leads onto the pool deck. There are another two rooms on this level off the courtyard and entrance level one of which is a dorm room. The spectacular downstairs area has a wonderful entertainment and living area. The double volume lounge has a large fireplace and is open plan with the dining room and kitchen which is a chef's dream. The entire living area leads onto an outdoor covered patio with sitting area and barbeque facilities. There is a swimming pool with sun beds perfect for outdoor living. This villa has been beautifully decorated.