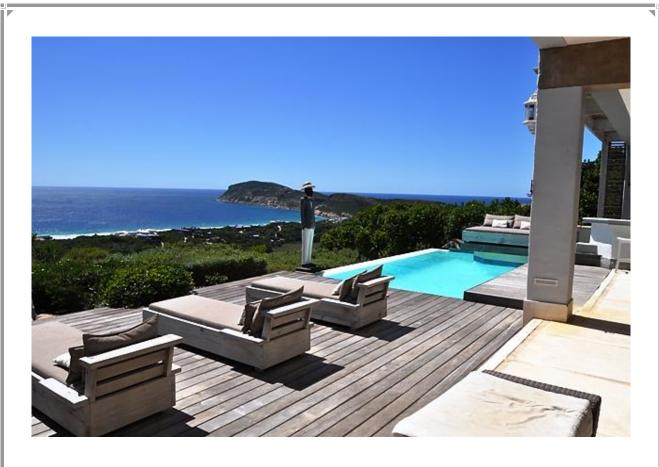

## Bayview Drive 30

Absolute beauty. This villa is situated in the prestigious secure estate of Whale Rock Ridge. Within a short drive to Robberg Beach this property has spectacular uninterrupted views of the bay. There are two bedrooms upstairs of which one is the master bedroom. These rooms have a balcony with sun loungers and stunning views. Downstairs is another room which leads onto the pool deck. There are another two rooms on this level off the courtyard and entrance level one of which is a dorm room. The spectacular downstairs area has a wonderful entertainment and living area. The double volume lounge has a large fireplace and is open plan with the dining room and kitchen which is a chef's dream. The entire living area leads onto an outdoor covered patio with sitting area and barbeque facilities. There is a swimming pool with sun beds perfect for outdoor living. This villa has been beautifully decorated.