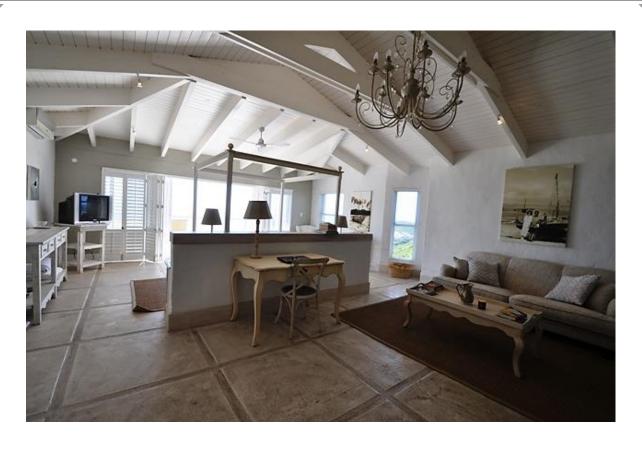

## Bayview Drive 30

Absolute beauty. This villa is situated in the prestigious secure estate of Whale Rock Ridge. Within a short drive to Robberg Beach this property has spectacular uninterrupted views of the bay. There are two bedrooms upstairs of which one is the master bedroom. These rooms have a balcony with sun loungers and stunning views. Downstairs is another room which leads onto the pool deck. There are another two rooms on this level off the courtyard and entrance level one of which is a dorm room. The spectacular downstairs area has a wonderful entertainment and living area. The double volume lounge has a large fireplace and is open plan with the dining room and kitchen which is a chef's dream. The entire living area leads onto an outdoor covered patio with sitting area and barbeque facilities. There is a swimming pool with sun beds perfect for outdoor living. This villa has been beautifully decorated.