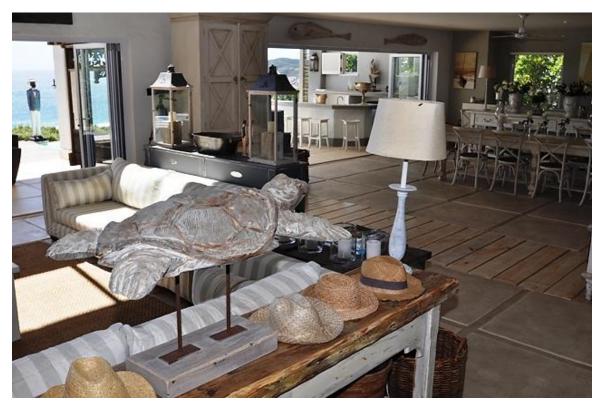

## Bayview Drive 30

Absolute beauty. This villa is situated in the prestigious secure estate of Whale Rock Ridge. Within a short drive to Robberg Beach this property has spectacular uninterrupted views of the bay. There are two bedrooms upstairs of which one is the master bedroom. These rooms have a balcony with sun loungers and stunning views. Downstairs is another room which leads onto the pool deck. There are another two rooms on this level off the courtyard and entrance level one of which is a dorm room. The spectacular downstairs area has a wonderful entertainment and living area. The double volume lounge has a large fireplace and is open plan with the dining room and kitchen which is a chef's dream. The entire living area leads onto an outdoor covered patio with sitting area and barbeque facilities. There is a swimming pool with sun beds perfect for outdoor living. This villa has been beautifully decorated.