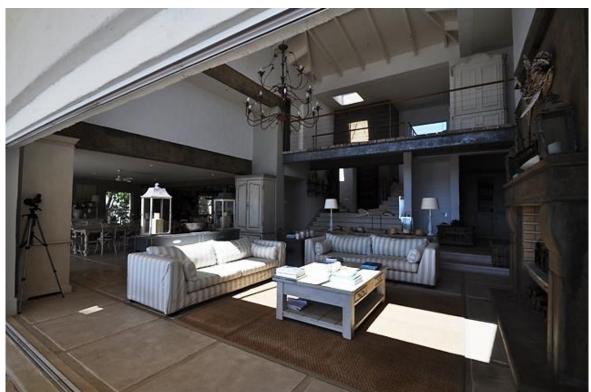

## Bayview Drive 30

Absolute beauty. This villa is situated in the prestigious secure estate of Whale Rock Ridge. Within a short drive to Robberg Beach this property has spectacular uninterrupted views of the bay. There are two bedrooms upstairs of which one is the master bedroom. These rooms have a balcony with sun loungers and stunning views. Downstairs is another room which leads onto the pool deck. There are another two rooms on this level off the courtyard and entrance level one of which is a dorm room. The spectacular downstairs area has a wonderful entertainment and living area. The double volume lounge has a large fireplace and is open plan with the dining room and kitchen which is a chef's dream. The entire living area leads onto an outdoor covered patio with sitting area and barbeque facilities. There is a swimming pool with sun beds perfect for outdoor living. This villa has been beautifully decorated.