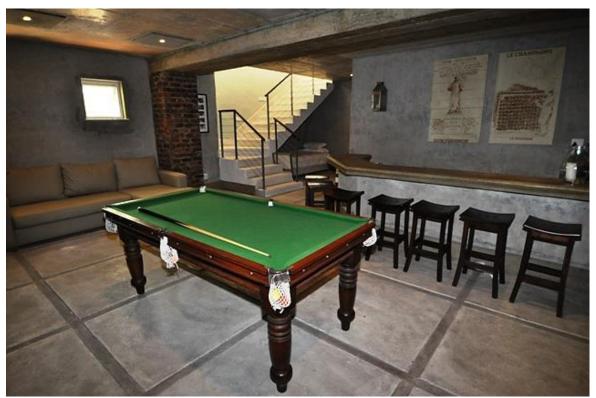

## Bayview Drive 30

Absolute beauty. This villa is situated in the prestigious secure estate of Whale Rock Ridge. Within a short drive to Robberg Beach this property has spectacular uninterrupted views of the bay. There are two bedrooms upstairs of which one is the master bedroom. These rooms have a balcony with sun loungers and stunning views. Downstairs is another room which leads onto the pool deck. There are another two rooms on this level off the courtyard and entrance level one of which is a dorm room. The spectacular downstairs area has a wonderful entertainment and living area. The double volume lounge has a large fireplace and is open plan with the dining room and kitchen which is a chef's dream. The entire living area leads onto an outdoor covered patio with sitting area and barbeque facilities. There is a swimming pool with sun beds perfect for outdoor living. This villa has been beautifully decorated.