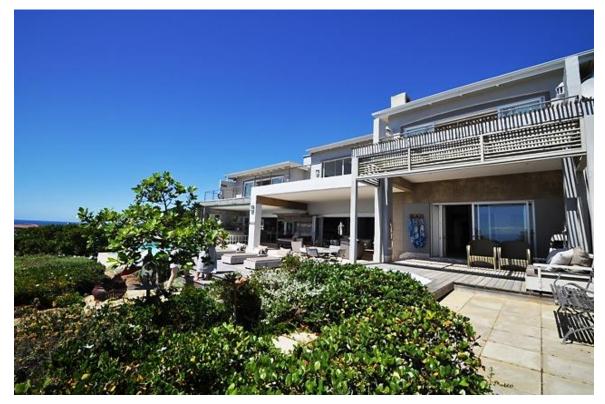

## Bayview Drive 30

Absolute beauty. This villa is situated in the prestigious secure estate of Whale Rock Ridge. Within a short drive to Robberg Beach this property has spectacular uninterrupted views of the bay. There are two bedrooms upstairs of which one is the master bedroom. These rooms have a balcony with sun loungers and stunning views. Downstairs is another room which leads onto the pool deck. There are another two rooms on this level off the courtyard and entrance level one of which is a dorm room. The spectacular downstairs area has a wonderful entertainment and living area. The double volume lounge has a large fireplace and is open plan with the dining room and kitchen which is a chef's dream. The entire living area leads onto an outdoor covered patio with sitting area and barbeque facilities. There is a swimming pool with sun beds perfect for outdoor living. This villa has been beautifully decorated.