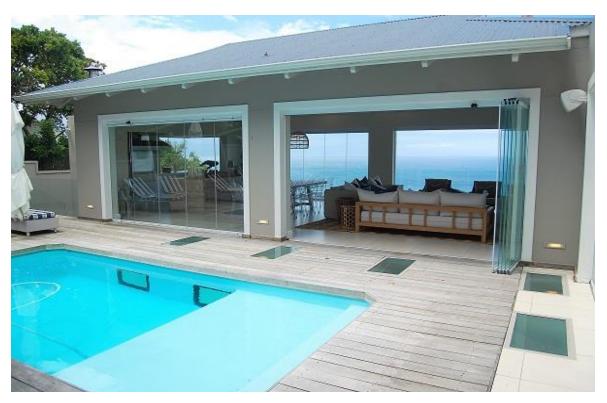

## **Bayview Drive 29**

Definitely one of the most exclusive properties. This luxury villa is situated in the prestigious Whale Rock Ridge Estate and has sweeping vistas of the bay. This property is truly unique in that it has two swimming pools, one in a protected courtyard which also has a Jacuzzi and sun lounge area and one pool that has magnificent views of the sea and Robberg Nature Reserve. On the same mezzanine area is an open plan kitchen lounge and dining room which all open onto the front deck with sea views and courtyard pool area. An entertainment and bar room opens onto this courtyard as well as another living area with seamless glass doors creating an open plan entertainers dream al fresco area. There is a guest bedroom on the entrance level. Downstairs are five bedrooms and a cinema room. This level also hosts the sea facing pool. This property is utterly luxurious with superb fittings and extremely well equipped.