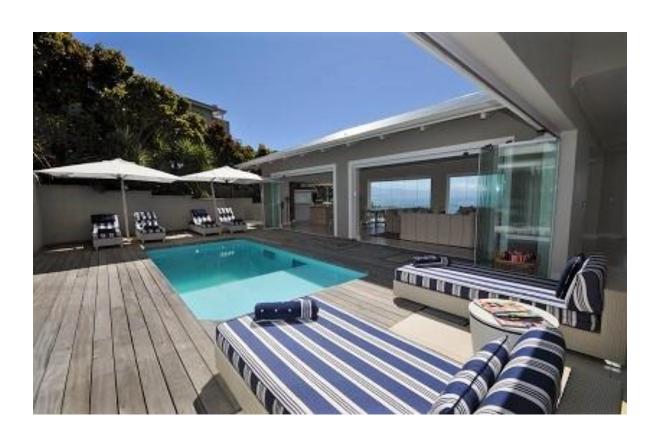

## **Bayview Drive 29**

Definitely one of the most exclusive properties. This luxury villa is situated in the prestigious Whale Rock Ridge Estate and has sweeping vistas of the bay. This property is truly unique in that it has two swimming pools, one in a protected courtyard which also has a Jacuzzi and sun lounge area and one pool that has magnificent views of the sea and Robberg Nature Reserve. On the same mezzanine area is an open plan kitchen lounge and dining room which all open onto the front deck with sea views and courtyard pool area. An entertainment and bar room opens onto this courtyard as well as another living area with seamless glass doors creating an open plan entertainers dream al fresco area. There is a guest bedroom on the entrance level. Downstairs are five bedrooms and a cinema room. This level also hosts the sea facing pool. This property is utterly luxurious with superb fittings and extremely well equipped.