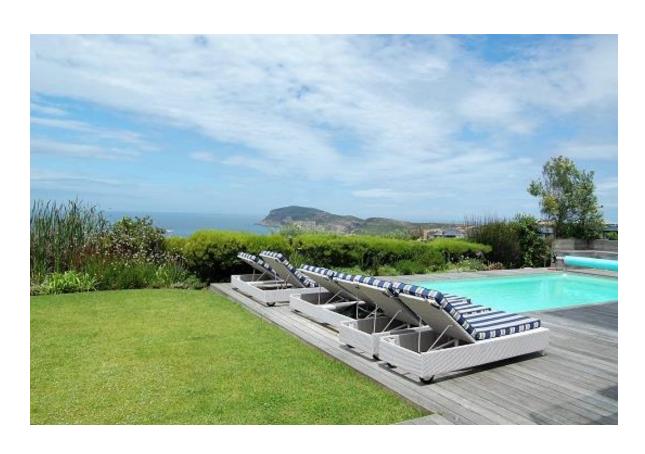

## **Bayview Drive 29**

Definitely one of the most exclusive properties. This luxury villa is situated in the prestigious Whale Rock Ridge Estate and has sweeping vistas of the bay. This property is truly unique in that it has two swimming pools, one in a protected courtyard which also has a Jacuzzi and sun lounge area and one pool that has magnificent views of the sea and Robberg Nature Reserve. On the same mezzanine area is an open plan kitchen lounge and dining room which all open onto the front deck with sea views and courtyard pool area. An entertainment and bar room opens onto this courtyard as well as another living area with seamless glass doors creating an open plan entertainers dream al fresco area. There is a guest bedroom on the entrance level. Downstairs are five bedrooms and a cinema room. This level also hosts the sea facing pool. This property is utterly luxurious with superb fittings and extremely well equipped.