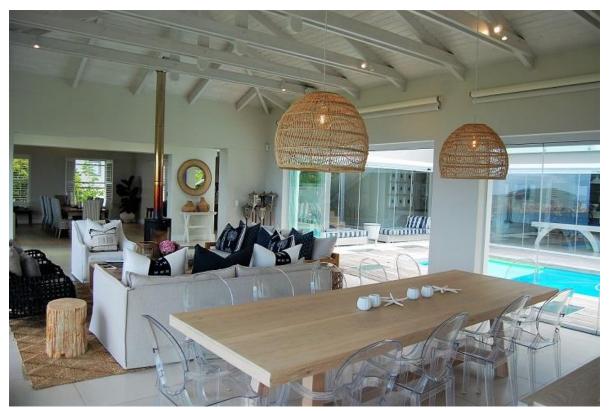

## **Bayview Drive 29**

Definitely one of the most exclusive properties. This luxury villa is situated in the prestigious Whale Rock Ridge Estate and has sweeping vistas of the bay. This property is truly unique in that it has two swimming pools, one in a protected courtyard which also has a Jacuzzi and sun lounge area and one pool that has magnificent views of the sea and Robberg Nature Reserve. On the same mezzanine area is an open plan kitchen lounge and dining room which all open onto the front deck with sea views and courtyard pool area. An entertainment and bar room opens onto this courtyard as well as another living area with seamless glass doors creating an open plan entertainers dream al fresco area. There is a guest bedroom on the entrance level. Downstairs are five bedrooms and a cinema room. This level also hosts the sea facing pool. This property is utterly luxurious with superb fittings and extremely well equipped.