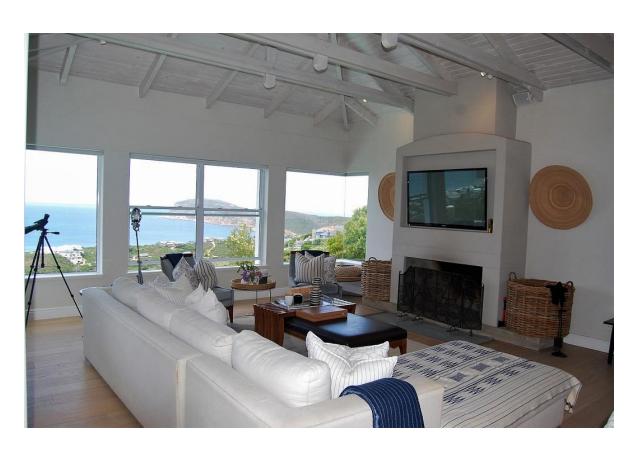

## **Bayview Drive 29**

Definitely one of the most exclusive properties. This luxury villa is situated in the prestigious Whale Rock Ridge Estate and has sweeping vistas of the bay. This property is truly unique in that it has two swimming pools, one in a protected courtyard which also has a Jacuzzi and sun lounge area and one pool that has magnificent views of the sea and Robberg Nature Reserve. On the same mezzanine area is an open plan kitchen lounge and dining room which all open onto the front deck with sea views and courtyard pool area. An entertainment and bar room opens onto this courtyard as well as another living area with seamless glass doors creating an open plan entertainers dream al fresco area. There is a guest bedroom on the entrance level. Downstairs are five bedrooms and a cinema room. This level also hosts the sea facing pool. This property is utterly luxurious with superb fittings and extremely well equipped.