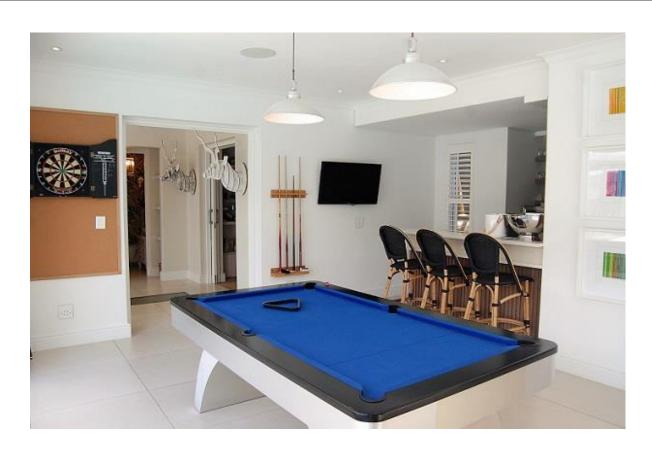

## **Bayview Drive 29**

Definitely one of the most exclusive properties. This luxury villa is situated in the prestigious Whale Rock Ridge Estate and has sweeping vistas of the bay. This property is truly unique in that it has two swimming pools, one in a protected courtyard which also has a Jacuzzi and sun lounge area and one pool that has magnificent views of the sea and Robberg Nature Reserve. On the same mezzanine area is an open plan kitchen lounge and dining room which all open onto the front deck with sea views and courtyard pool area. An entertainment and bar room opens onto this courtyard as well as another living area with seamless glass doors creating an open plan entertainers dream al fresco area. There is a guest bedroom on the entrance level. Downstairs are five bedrooms and a cinema room. This level also hosts the sea facing pool. This property is utterly luxurious with superb fittings and extremely well equipped.