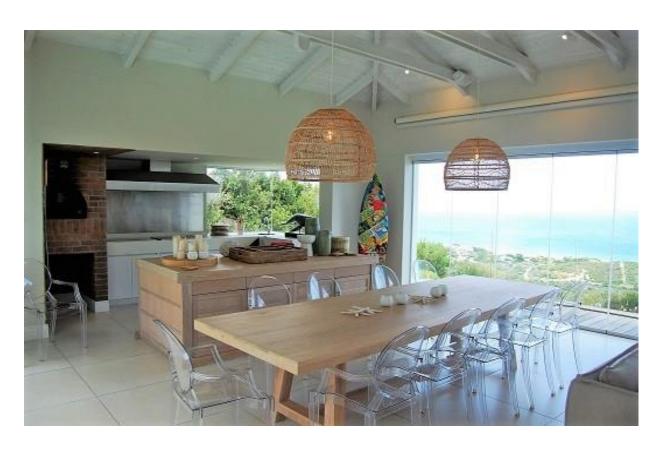

## **Bayview Drive 29**

Definitely one of the most exclusive properties. This luxury villa is situated in the prestigious Whale Rock Ridge Estate and has sweeping vistas of the bay. This property is truly unique in that it has two swimming pools, one in a protected courtyard which also has a Jacuzzi and sun lounge area and one pool that has magnificent views of the sea and Robberg Nature Reserve. On the same mezzanine area is an open plan kitchen lounge and dining room which all open onto the front deck with sea views and courtyard pool area. An entertainment and bar room opens onto this courtyard as well as another living area with seamless glass doors creating an open plan entertainers dream al fresco area. There is a guest bedroom on the entrance level. Downstairs are five bedrooms and a cinema room. This level also hosts the sea facing pool. This property is utterly luxurious with superb fittings and extremely well equipped.