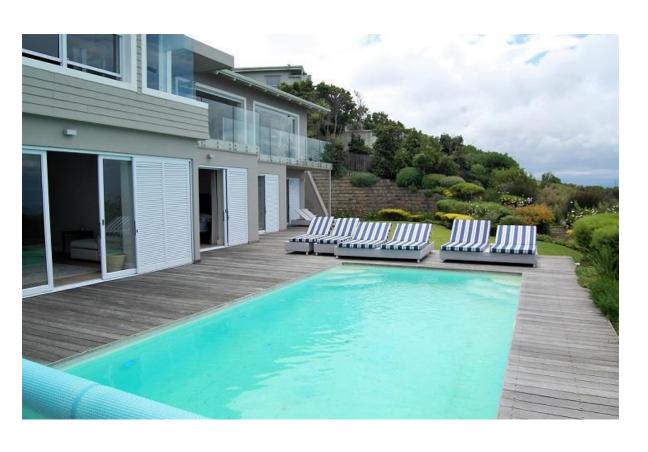

## **Bayview Drive 29**

Definitely one of the most exclusive properties. This luxury villa is situated in the prestigious Whale Rock Ridge Estate and has sweeping vistas of the bay. This property is truly unique in that it has two swimming pools, one in a protected courtyard which also has a Jacuzzi and sun lounge area and one pool that has magnificent views of the sea and Robberg Nature Reserve. On the same mezzanine area is an open plan kitchen lounge and dining room which all open onto the front deck with sea views and courtyard pool area. An entertainment and bar room opens onto this courtyard as well as another living area with seamless glass doors creating an open plan entertainers dream al fresco area. There is a guest bedroom on the entrance level. Downstairs are five bedrooms and a cinema room. This level also hosts the sea facing pool. This property is utterly luxurious with superb fittings and extremely well equipped.