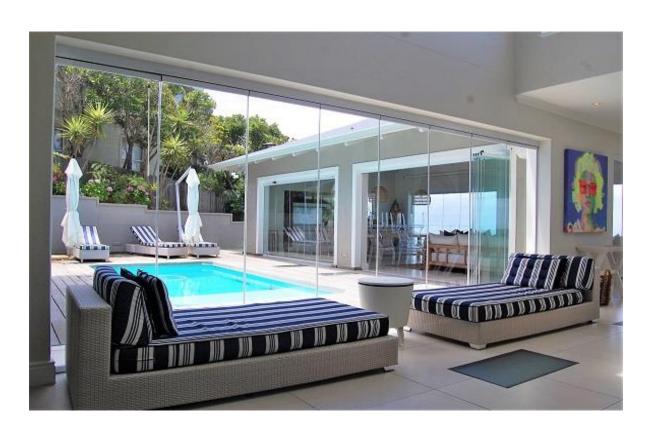

## **Bayview Drive 29**

Definitely one of the most exclusive properties. This luxury villa is situated in the prestigious Whale Rock Ridge Estate and has sweeping vistas of the bay. This property is truly unique in that it has two swimming pools, one in a protected courtyard which also has a Jacuzzi and sun lounge area and one pool that has magnificent views of the sea and Robberg Nature Reserve. On the same mezzanine area is an open plan kitchen lounge and dining room which all open onto the front deck with sea views and courtyard pool area. An entertainment and bar room opens onto this courtyard as well as another living area with seamless glass doors creating an open plan entertainers dream al fresco area. There is a guest bedroom on the entrance level. Downstairs are five bedrooms and a cinema room. This level also hosts the sea facing pool. This property is utterly luxurious with superb fittings and extremely well equipped.