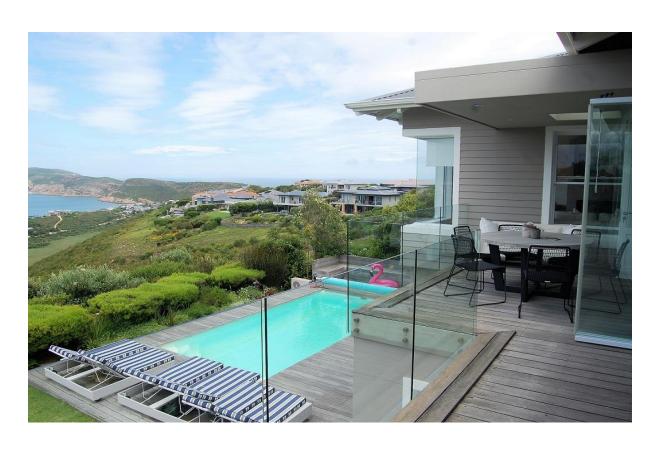

## **Bayview Drive 29**

Definitely one of the most exclusive properties. This luxury villa is situated in the prestigious Whale Rock Ridge Estate and has sweeping vistas of the bay. This property is truly unique in that it has two swimming pools, one in a protected courtyard which also has a Jacuzzi and sun lounge area and one pool that has magnificent views of the sea and Robberg Nature Reserve. On the same mezzanine area is an open plan kitchen lounge and dining room which all open onto the front deck with sea views and courtyard pool area. An entertainment and bar room opens onto this courtyard as well as another living area with seamless glass doors creating an open plan entertainers dream al fresco area. There is a guest bedroom on the entrance level. Downstairs are five bedrooms and a cinema room. This level also hosts the sea facing pool. This property is utterly luxurious with superb fittings and extremely well equipped.