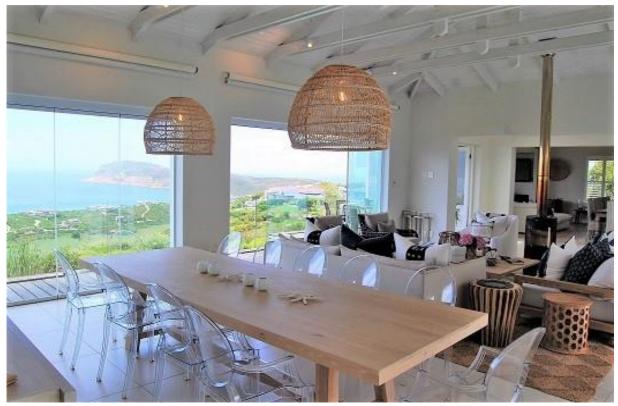

## **Bayview Drive 29**

Definitely one of the most exclusive properties. This luxury villa is situated in the prestigious Whale Rock Ridge Estate and has sweeping vistas of the bay. This property is truly unique in that it has two swimming pools, one in a protected courtyard which also has a Jacuzzi and sun lounge area and one pool that has magnificent views of the sea and Robberg Nature Reserve. On the same mezzanine area is an open plan kitchen lounge and dining room which all open onto the front deck with sea views and courtyard pool area. An entertainment and bar room opens onto this courtyard as well as another living area with seamless glass doors creating an open plan entertainers dream al fresco area. There is a guest bedroom on the entrance level. Downstairs are five bedrooms and a cinema room. This level also hosts the sea facing pool. This property is utterly luxurious with superb fittings and extremely well equipped.