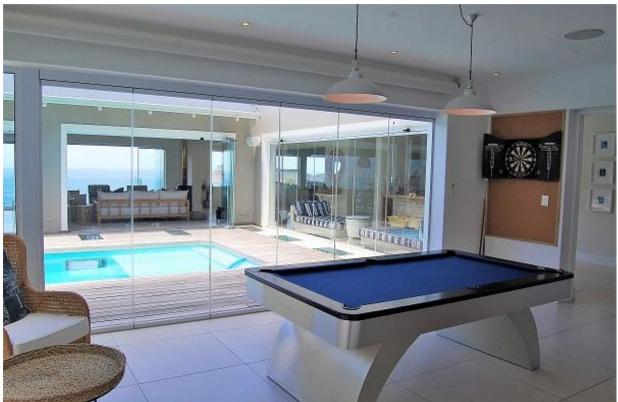

## **Bayview Drive 29**

Definitely one of the most exclusive properties. This luxury villa is situated in the prestigious Whale Rock Ridge Estate and has sweeping vistas of the bay. This property is truly unique in that it has two swimming pools, one in a protected courtyard which also has a Jacuzzi and sun lounge area and one pool that has magnificent views of the sea and Robberg Nature Reserve. On the same mezzanine area is an open plan kitchen lounge and dining room which all open onto the front deck with sea views and courtyard pool area. An entertainment and bar room opens onto this courtyard as well as another living area with seamless glass doors creating an open plan entertainers dream al fresco area. There is a guest bedroom on the entrance level. Downstairs are five bedrooms and a cinema room. This level also hosts the sea facing pool. This property is utterly luxurious with superb fittings and extremely well equipped.