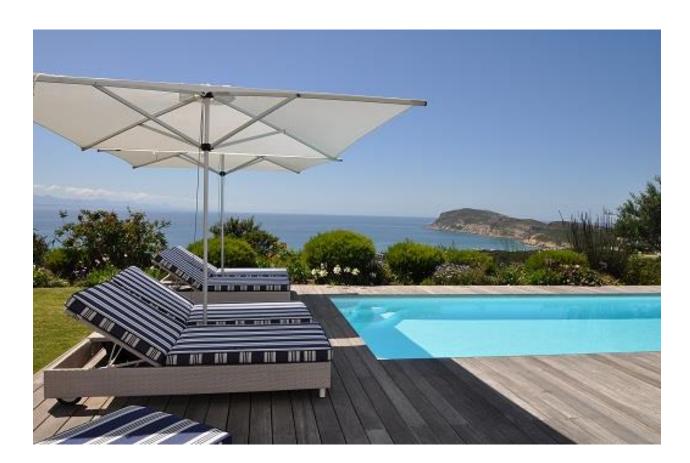

## **Bayview Drive 29**

Definitely one of the most exclusive properties. This luxury villa is situated in the prestigious Whale Rock Ridge Estate and has sweeping vistas of the bay. This property is truly unique in that it has two swimming pools, one in a protected courtyard which also has a Jacuzzi and sun lounge area and one pool that has magnificent views of the sea and Robberg Nature Reserve. On the same mezzanine area is an open plan kitchen lounge and dining room which all open onto the front deck with sea views and courtyard pool area. An entertainment and bar room opens onto this courtyard as well as another living area with seamless glass doors creating an open plan entertainers dream al fresco area. There is a guest bedroom on the entrance level. Downstairs are five bedrooms and a cinema room. This level also hosts the sea facing pool. This property is utterly luxurious with superb fittings and extremely well equipped.