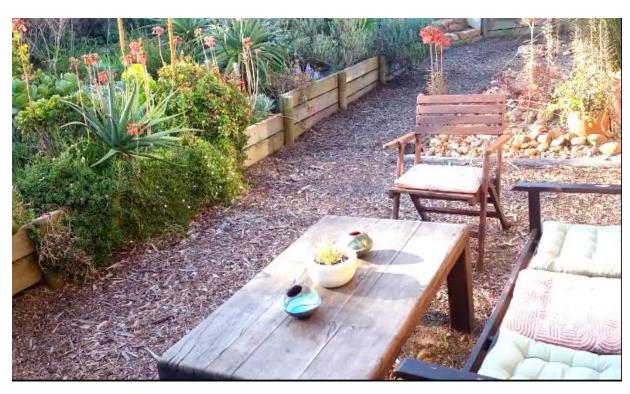

## **Bassett Farm**

A charming, country home set in a tranquil environment, surrounded by natural beauty. The open plan living rooms are light and bright with glass doors leading out to a sun filled verandah. Enjoy a lovely walk on one of the trails or spend lazy afternoons sinking into a sofa and surrendering to the sounds of nature followed by sun downers and open air fires under the night sky. There are three bedrooms in the main house, one of which is a loft room perfect for teenagers or older children and a cozy cabin is situated 20 meters from the house which sleeps a further two people. Situated out of town this is the ideal place to relax and recharge in the countryside.