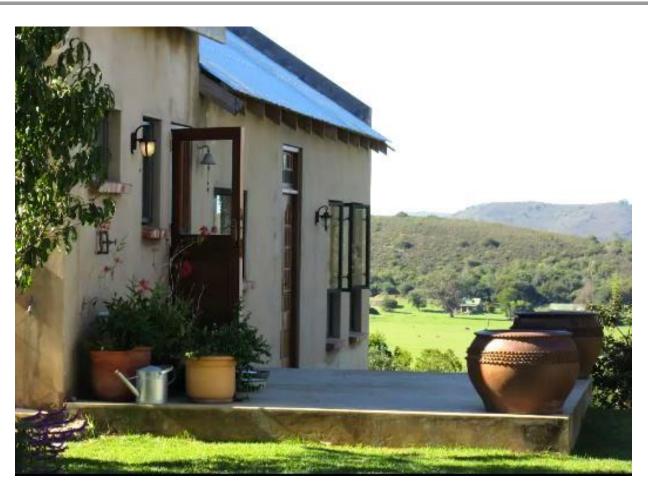

## **Bassett Farm**

A charming, country home set in a tranquil environment, surrounded by natural beauty. The open plan living rooms are light and bright with glass doors leading out to a sun filled verandah. Enjoy a lovely walk on one of the trails or spend lazy afternoons sinking into a sofa and surrendering to the sounds of nature followed by sun downers and open air fires under the night sky. There are three bedrooms in the main house, one of which is a loft room perfect for teenagers or older children and a cozy cabin is situated 20 meters from the house which sleeps a further two people. Situated out of town this is the ideal place to relax and recharge in the countryside.