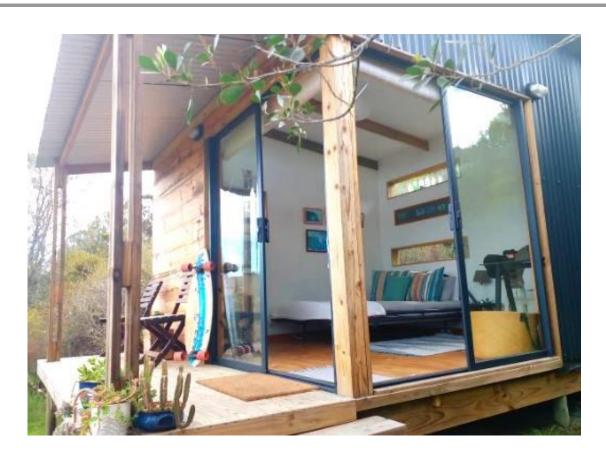

## **Bassett Farm**

A charming, country home set in a tranquil environment, surrounded by natural beauty. The open plan living rooms are light and bright with glass doors leading out to a sun filled verandah. Enjoy a lovely walk on one of the trails or spend lazy afternoons sinking into a sofa and surrendering to the sounds of nature followed by sun downers and open air fires under the night sky. There are three bedrooms in the main house, one of which is a loft room perfect for teenagers or older children and a cozy cabin is situated 20 meters from the house which sleeps a further two people. Situated out of town this is the ideal place to relax and recharge in the countryside.