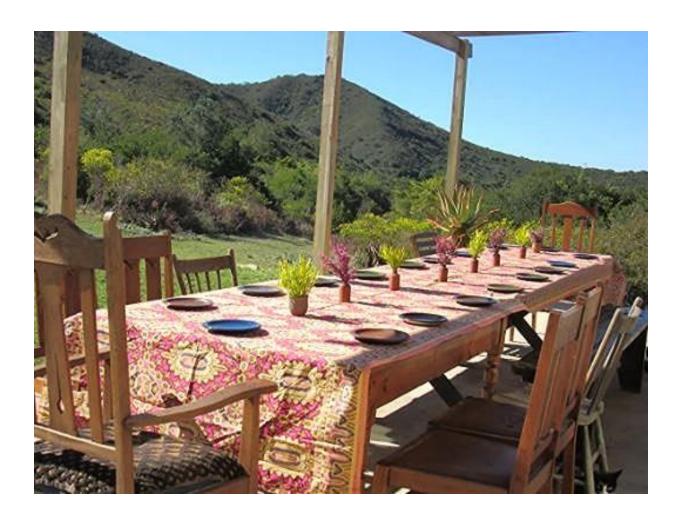

## **Bassett Farm**

A charming, country home set in a tranquil environment, surrounded by natural beauty. The open plan living rooms are light and bright with glass doors leading out to a sun filled verandah. Enjoy a lovely walk on one of the trails or spend lazy afternoons sinking into a sofa and surrendering to the sounds of nature followed by sun downers and open air fires under the night sky. There are three bedrooms in the main house, one of which is a loft room perfect for teenagers or older children and a cozy cabin is situated 20 meters from the house which sleeps a further two people. Situated out of town this is the ideal place to relax and recharge in the countryside.