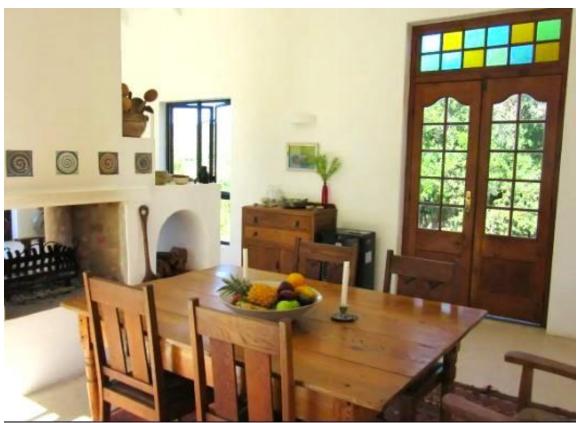

## **Bassett Farm**

A charming, country home set in a tranquil environment, surrounded by natural beauty. The open plan living rooms are light and bright with glass doors leading out to a sun filled verandah. Enjoy a lovely walk on one of the trails or spend lazy afternoons sinking into a sofa and surrendering to the sounds of nature followed by sun downers and open air fires under the night sky. There are three bedrooms in the main house, one of which is a loft room perfect for teenagers or older children and a cozy cabin is situated 20 meters from the house which sleeps a further two people. Situated out of town this is the ideal place to relax and recharge in the countryside.