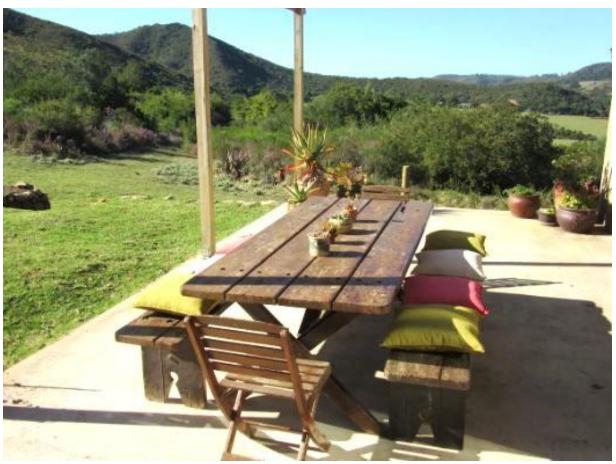

## **Bassett Farm**

A charming, country home set in a tranquil environment, surrounded by natural beauty. The open plan living rooms are light and bright with glass doors leading out to a sun filled verandah. Enjoy a lovely walk on one of the trails or spend lazy afternoons sinking into a sofa and surrendering to the sounds of nature followed by sun downers and open air fires under the night sky. There are three bedrooms in the main house, one of which is a loft room perfect for teenagers or older children and a cozy cabin is situated 20 meters from the house which sleeps a further two people. Situated out of town this is the ideal place to relax and recharge in the countryside.