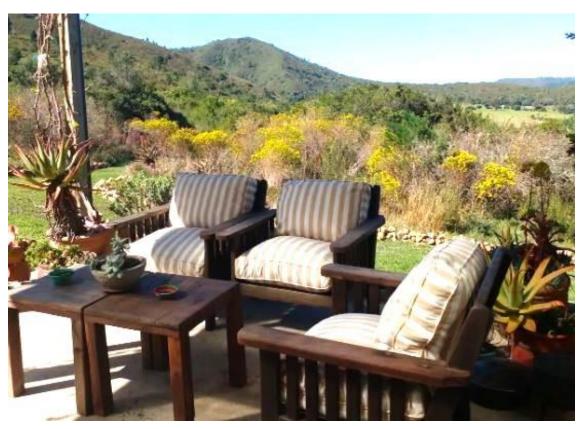

## **Bassett Farm**

A charming, country home set in a tranquil environment, surrounded by natural beauty. The open plan living rooms are light and bright with glass doors leading out to a sun filled verandah. Enjoy a lovely walk on one of the trails or spend lazy afternoons sinking into a sofa and surrendering to the sounds of nature followed by sun downers and open air fires under the night sky. There are three bedrooms in the main house, one of which is a loft room perfect for teenagers or older children and a cozy cabin is situated 20 meters from the house which sleeps a further two people. Situated out of town this is the ideal place to relax and recharge in the countryside.