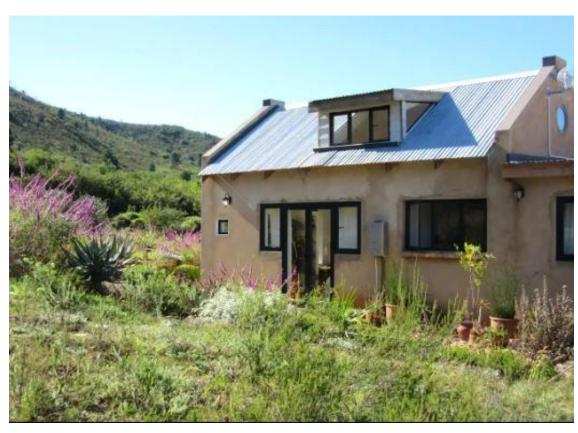

## **Bassett Farm**

A charming, country home set in a tranquil environment, surrounded by natural beauty. The open plan living rooms are light and bright with glass doors leading out to a sun filled verandah. Enjoy a lovely walk on one of the trails or spend lazy afternoons sinking into a sofa and surrendering to the sounds of nature followed by sun downers and open air fires under the night sky. There are three bedrooms in the main house, one of which is a loft room perfect for teenagers or older children and a cozy cabin is situated 20 meters from the house which sleeps a further two people. Situated out of town this is the ideal place to relax and recharge in the countryside.