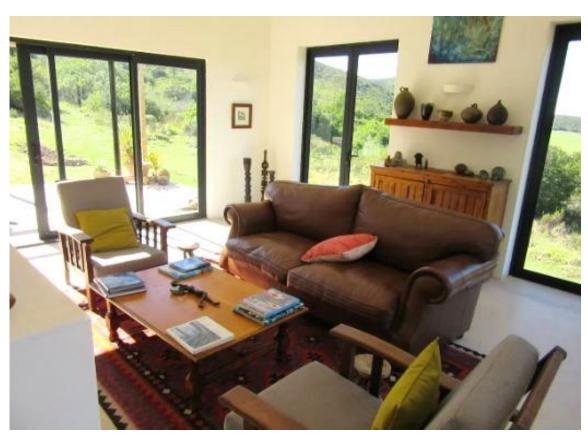

## **Bassett Farm**

A charming, country home set in a tranquil environment, surrounded by natural beauty. The open plan living rooms are light and bright with glass doors leading out to a sun filled verandah. Enjoy a lovely walk on one of the trails or spend lazy afternoons sinking into a sofa and surrendering to the sounds of nature followed by sun downers and open air fires under the night sky. There are three bedrooms in the main house, one of which is a loft room perfect for teenagers or older children and a cozy cabin is situated 20 meters from the house which sleeps a further two people. Situated out of town this is the ideal place to relax and recharge in the countryside.