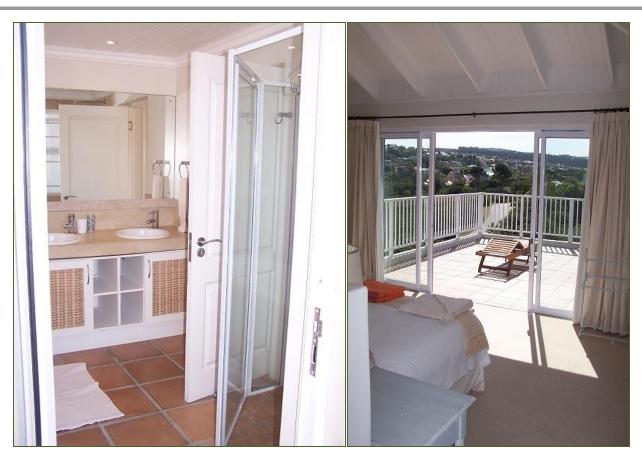

## Bamboo Rock

This house is a spacious, north facing home with excellent proximity to Robberg beach (200m walk). It has 6 bedrooms, 4 of which are en-suite. The main room on the top floor has a king bed and open plan bathroom, separate WC and a balcony. Bedroom two is en-suite with an indoor and outdoor shower, very spacious and also situated on the top floor. The mezzanine level just below houses an open plan living area which has a lounge leading onto the large outdoor entertainment area. The dining area is open plan with the kitchen and lounge. Just off the dining area is the TV Lounge which also leads onto the patio. On the patio is an outdoor dining area and a splash (pool net available). There are three bedrooms on the level below, two with twin beds that share a bathroom and one with a king bed with a full bathroom en-suite. On the ground level is another bedroom next to the garage which has a full bathroom en-suite. The home is fenced and has a security gate. There is also a separate laundry room, hot and cold outside shower downstairs next to the garage, ice machine, dual view DSTV with TV's in the study, lounge and main bedroom. The scullery area is separate and leads off the kitchen. There are no sea views but you have easy access to Robberg Beach. The house is up-market, can sleep 12 and is very well equipped. It is great for small groups or families travelling together. It is very well-priced and popular.