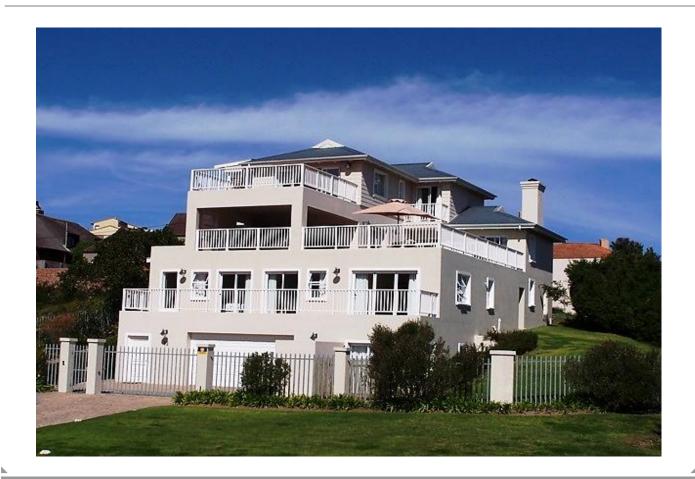

## Bamboo Rock

This house is a spacious, north facing home with excellent proximity to Robberg beach (200m walk). It has 6 bedrooms, 4 of which are en-suite. The main room on the top floor has a king bed and open plan bathroom, separate WC and a balcony. Bedroom two is en-suite with an indoor and outdoor shower, very spacious and also situated on the top floor. The mezzanine level just below houses an open plan living area which has a lounge leading onto the large outdoor entertainment area. The dining area is open plan with the kitchen and lounge. Just off the dining area is the TV Lounge which also leads onto the patio. On the patio is an outdoor dining area and a splash (pool net available). There are three bedrooms on the level below, two with twin beds that share a bathroom and one with a king bed with a full bathroom en-suite. On the ground level is another bedroom next to the garage which has a full bathroom en-suite. The home is fenced and has a security gate. There is also a separate laundry room, hot and cold outside shower downstairs next to the garage, ice machine, dual view DSTV with TV's in the study, lounge and main bedroom. The scullery area is separate and leads off the kitchen. There are no sea views but you have easy access to Robberg Beach. The house is up-market, can sleep 12 and is very well equipped. It is great for small groups or families travelling together. It is very well-priced and popular.