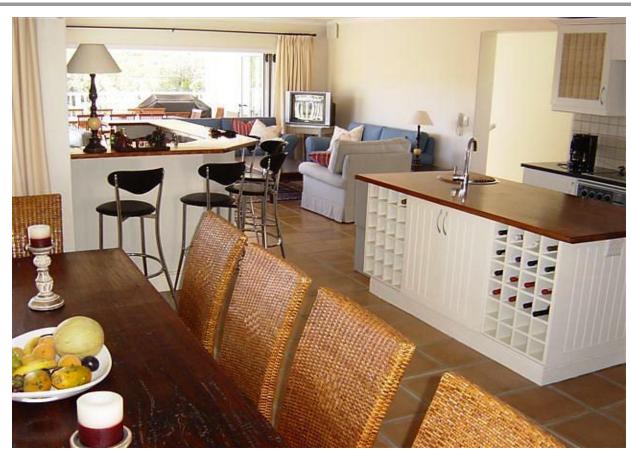

## Bamboo Rock

This house is a spacious, north facing home with excellent proximity to Robberg beach (200m walk). It has 6 bedrooms, 4 of which are en-suite. The main room on the top floor has a king bed and open plan bathroom, separate WC and a balcony. Bedroom two is en-suite with an indoor and outdoor shower, very spacious and also situated on the top floor. The mezzanine level just below houses an open plan living area which has a lounge leading onto the large outdoor entertainment area. The dining area is open plan with the kitchen and lounge. Just off the dining area is the TV Lounge which also leads onto the patio. On the patio is an outdoor dining area and a splash (pool net available). There are three bedrooms on the level below, two with twin beds that share a bathroom and one with a king bed with a full bathroom en-suite. On the ground level is another bedroom next to the garage which has a full bathroom en-suite. The home is fenced and has a security gate. There is also a separate laundry room, hot and cold outside shower downstairs next to the garage, ice machine, dual view DSTV with TV's in the study, lounge and main bedroom. The scullery area is separate and leads off the kitchen. There are no sea views but you have easy access to Robberg Beach. The house is up-market, can sleep 12 and is very well equipped. It is great for small groups or families travelling together. It is very well-priced and popular.