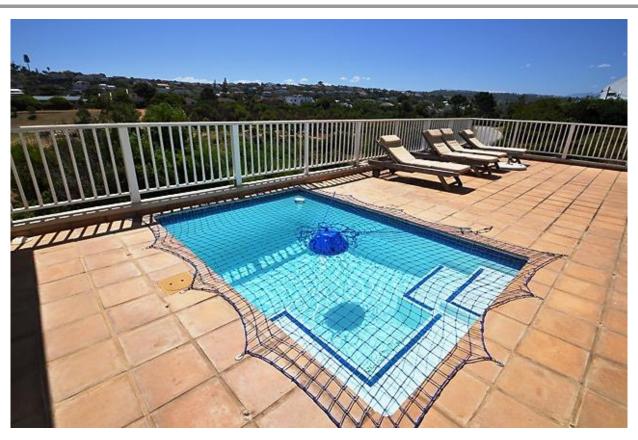

## Bamboo Rock

This house is a spacious, north facing home with excellent proximity to Robberg beach (200m walk). It has 6 bedrooms, 4 of which are en-suite. The main room on the top floor has a king bed and open plan bathroom, separate WC and a balcony. Bedroom two is en-suite with an indoor and outdoor shower, very spacious and also situated on the top floor. The mezzanine level just below houses an open plan living area which has a lounge leading onto the large outdoor entertainment area. The dining area is open plan with the kitchen and lounge. Just off the dining area is the TV Lounge which also leads onto the patio. On the patio is an outdoor dining area and a splash (pool net available). There are three bedrooms on the level below, two with twin beds that share a bathroom and one with a king bed with a full bathroom en-suite. On the ground level is another bedroom next to the garage which has a full bathroom en-suite. The home is fenced and has a security gate. There is also a separate laundry room, hot and cold outside shower downstairs next to the garage, ice machine, dual view DSTV with TV's in the study, lounge and main bedroom. The scullery area is separate and leads off the kitchen. There are no sea views but you have easy access to Robberg Beach. The house is up-market, can sleep 12 and is very well equipped. It is great for small groups or families travelling together. It is very well-priced and popular.