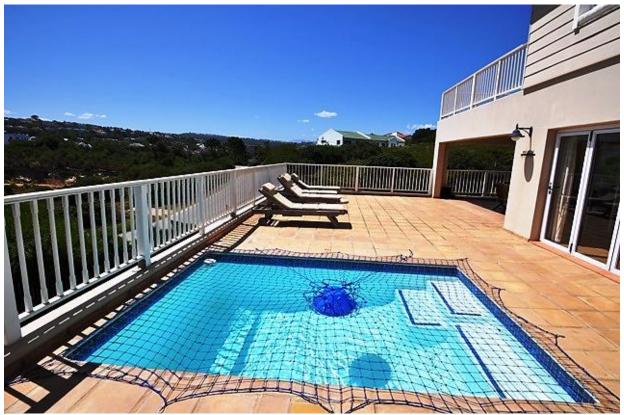

## Bamboo Rock

This house is a spacious, north facing home with excellent proximity to Robberg beach (200m walk). It has 6 bedrooms, 4 of which are en-suite. The main room on the top floor has a king bed and open plan bathroom, separate WC and a balcony. Bedroom two is en-suite with an indoor and outdoor shower, very spacious and also situated on the top floor. The mezzanine level just below houses an open plan living area which has a lounge leading onto the large outdoor entertainment area. The dining area is open plan with the kitchen and lounge. Just off the dining area is the TV Lounge which also leads onto the patio. On the patio is an outdoor dining area and a splash (pool net available). There are three bedrooms on the level below, two with twin beds that share a bathroom and one with a king bed with a full bathroom en-suite. On the ground level is another bedroom next to the garage which has a full bathroom en-suite. The home is fenced and has a security gate. There is also a separate laundry room, hot and cold outside shower downstairs next to the garage, ice machine, dual view DSTV with TV's in the study, lounge and main bedroom. The scullery area is separate and leads off the kitchen. There are no sea views but you have easy access to Robberg Beach. The house is up-market, can sleep 12 and is very well equipped. It is great for small groups or families travelling together. It is very well-priced and popular.