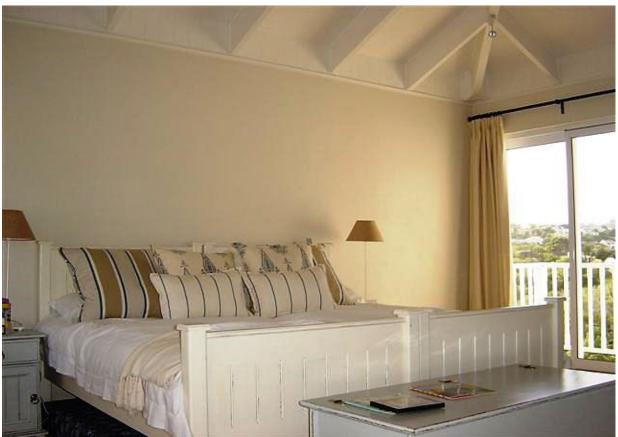

## Bamboo Rock

This house is a spacious, north facing home with excellent proximity to Robberg beach (200m walk). It has 6 bedrooms, 4 of which are en-suite. The main room on the top floor has a king bed and open plan bathroom, separate WC and a balcony. Bedroom two is en-suite with an indoor and outdoor shower, very spacious and also situated on the top floor. The mezzanine level just below houses an open plan living area which has a lounge leading onto the large outdoor entertainment area. The dining area is open plan with the kitchen and lounge. Just off the dining area is the TV Lounge which also leads onto the patio. On the patio is an outdoor dining area and a splash (pool net available). There are three bedrooms on the level below, two with twin beds that share a bathroom and one with a king bed with a full bathroom en-suite. On the ground level is another bedroom next to the garage which has a full bathroom en-suite. The home is fenced and has a security gate. There is also a separate laundry room, hot and cold outside shower downstairs next to the garage, ice machine, dual view DSTV with TV's in the study, lounge and main bedroom. The scullery area is separate and leads off the kitchen. There are no sea views but you have easy access to Robberg Beach. The house is up-market, can sleep 12 and is very well equipped. It is great for small groups or families travelling together. It is very well-priced and popular.