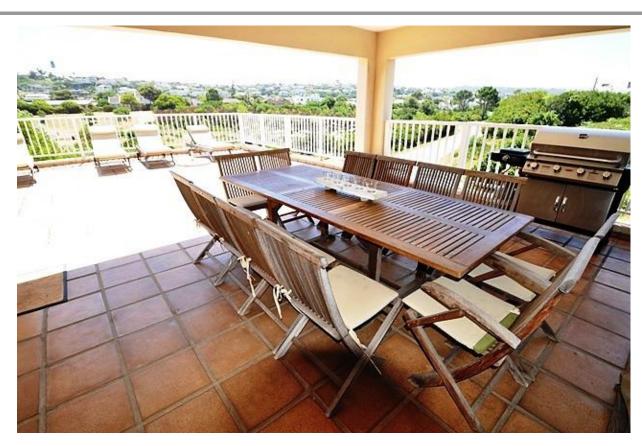

## Bamboo Rock

This house is a spacious, north facing home with excellent proximity to Robberg beach (200m walk). It has 6 bedrooms, 4 of which are en-suite. The main room on the top floor has a king bed and open plan bathroom, separate WC and a balcony. Bedroom two is en-suite with an indoor and outdoor shower, very spacious and also situated on the top floor. The mezzanine level just below houses an open plan living area which has a lounge leading onto the large outdoor entertainment area. The dining area is open plan with the kitchen and lounge. Just off the dining area is the TV Lounge which also leads onto the patio. On the patio is an outdoor dining area and a splash (pool net available). There are three bedrooms on the level below, two with twin beds that share a bathroom and one with a king bed with a full bathroom en-suite. On the ground level is another bedroom next to the garage which has a full bathroom en-suite. The home is fenced and has a security gate. There is also a separate laundry room, hot and cold outside shower downstairs next to the garage, ice machine, dual view DSTV with TV's in the study, lounge and main bedroom. The scullery area is separate and leads off the kitchen. There are no sea views but you have easy access to Robberg Beach. The house is up-market, can sleep 12 and is very well equipped. It is great for small groups or families travelling together. It is very well-priced and popular.