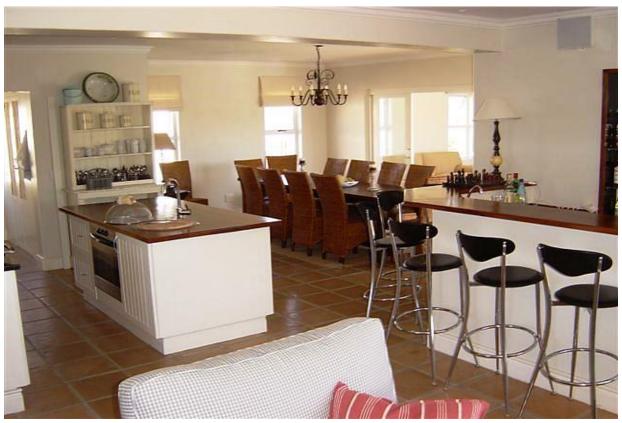

## Bamboo Rock

This house is a spacious, north facing home with excellent proximity to Robberg beach (200m walk). It has 6 bedrooms, 4 of which are en-suite. The main room on the top floor has a king bed and open plan bathroom, separate WC and a balcony. Bedroom two is en-suite with an indoor and outdoor shower, very spacious and also situated on the top floor. The mezzanine level just below houses an open plan living area which has a lounge leading onto the large outdoor entertainment area. The dining area is open plan with the kitchen and lounge. Just off the dining area is the TV Lounge which also leads onto the patio. On the patio is an outdoor dining area and a splash (pool net available). There are three bedrooms on the level below, two with twin beds that share a bathroom and one with a king bed with a full bathroom en-suite. On the ground level is another bedroom next to the garage which has a full bathroom en-suite. The home is fenced and has a security gate. There is also a separate laundry room, hot and cold outside shower downstairs next to the garage, ice machine, dual view DSTV with TV's in the study, lounge and main bedroom. The scullery area is separate and leads off the kitchen. There are no sea views but you have easy access to Robberg Beach. The house is up-market, can sleep 12 and is very well equipped. It is great for small groups or families travelling together. It is very well-priced and popular.