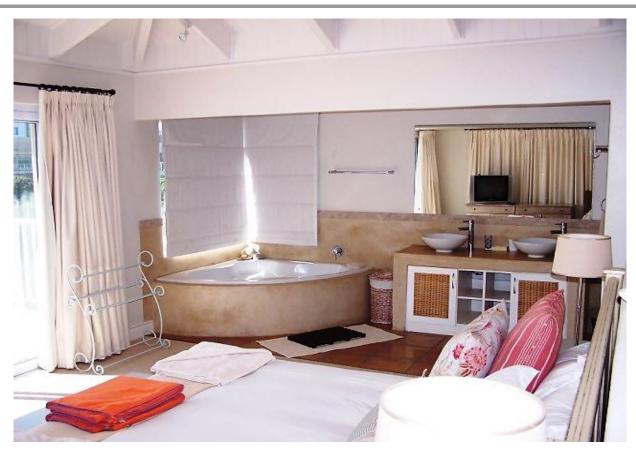

## Bamboo Rock

This house is a spacious, north facing home with excellent proximity to Robberg beach (200m walk). It has 6 bedrooms, 4 of which are en-suite. The main room on the top floor has a king bed and open plan bathroom, separate WC and a balcony. Bedroom two is en-suite with an indoor and outdoor shower, very spacious and also situated on the top floor. The mezzanine level just below houses an open plan living area which has a lounge leading onto the large outdoor entertainment area. The dining area is open plan with the kitchen and lounge. Just off the dining area is the TV Lounge which also leads onto the patio. On the patio is an outdoor dining area and a splash (pool net available). There are three bedrooms on the level below, two with twin beds that share a bathroom and one with a king bed with a full bathroom en-suite. On the ground level is another bedroom next to the garage which has a full bathroom en-suite. The home is fenced and has a security gate. There is also a separate laundry room, hot and cold outside shower downstairs next to the garage, ice machine, dual view DSTV with TV's in the study, lounge and main bedroom. The scullery area is separate and leads off the kitchen. There are no sea views but you have easy access to Robberg Beach. The house is up-market, can sleep 12 and is very well equipped. It is great for small groups or families travelling together. It is very well-priced and popular.