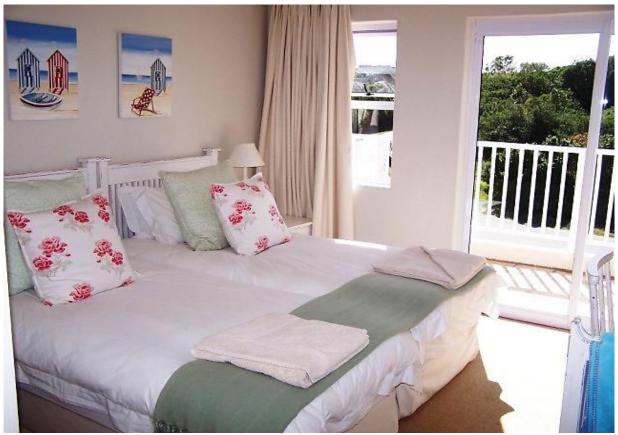

## Bamboo Rock

This house is a spacious, north facing home with excellent proximity to Robberg beach (200m walk). It has 6 bedrooms, 4 of which are en-suite. The main room on the top floor has a king bed and open plan bathroom, separate WC and a balcony. Bedroom two is en-suite with an indoor and outdoor shower, very spacious and also situated on the top floor. The mezzanine level just below houses an open plan living area which has a lounge leading onto the large outdoor entertainment area. The dining area is open plan with the kitchen and lounge. Just off the dining area is the TV Lounge which also leads onto the patio. On the patio is an outdoor dining area and a splash (pool net available). There are three bedrooms on the level below, two with twin beds that share a bathroom and one with a king bed with a full bathroom en-suite. On the ground level is another bedroom next to the garage which has a full bathroom en-suite. The home is fenced and has a security gate. There is also a separate laundry room, hot and cold outside shower downstairs next to the garage, ice machine, dual view DSTV with TV's in the study, lounge and main bedroom. The scullery area is separate and leads off the kitchen. There are no sea views but you have easy access to Robberg Beach. The house is up-market, can sleep 12 and is very well equipped. It is great for small groups or families travelling together. It is very well-priced and popular.