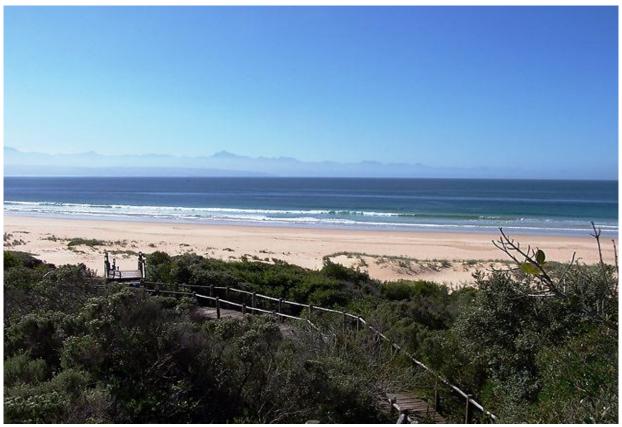

## Bamboo Rock

This house is a spacious, north facing home with excellent proximity to Robberg beach (200m walk). It has 6 bedrooms, 4 of which are en-suite. The main room on the top floor has a king bed and open plan bathroom, separate WC and a balcony. Bedroom two is en-suite with an indoor and outdoor shower, very spacious and also situated on the top floor. The mezzanine level just below houses an open plan living area which has a lounge leading onto the large outdoor entertainment area. The dining area is open plan with the kitchen and lounge. Just off the dining area is the TV Lounge which also leads onto the patio. On the patio is an outdoor dining area and a splash (pool net available). There are three bedrooms on the level below, two with twin beds that share a bathroom and one with a king bed with a full bathroom en-suite. On the ground level is another bedroom next to the garage which has a full bathroom en-suite. The home is fenced and has a security gate. There is also a separate laundry room, hot and cold outside shower downstairs next to the garage, ice machine, dual view DSTV with TV's in the study, lounge and main bedroom. The scullery area is separate and leads off the kitchen. There are no sea views but you have easy access to Robberg Beach. The house is up-market, can sleep 12 and is very well equipped. It is great for small groups or families travelling together. It is very well-priced and popular.