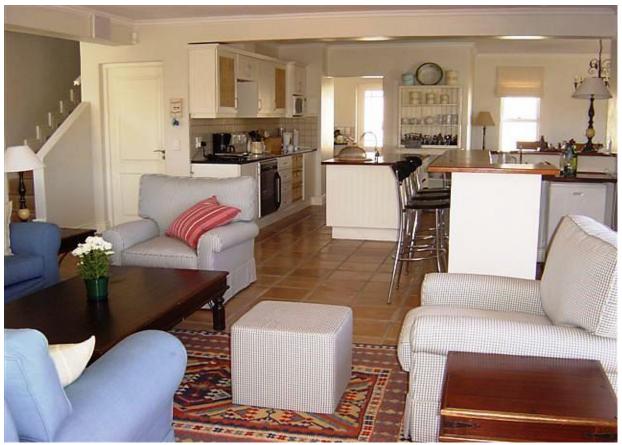

## Bamboo Rock

This house is a spacious, north facing home with excellent proximity to Robberg beach (200m walk). It has 6 bedrooms, 4 of which are en-suite. The main room on the top floor has a king bed and open plan bathroom, separate WC and a balcony. Bedroom two is en-suite with an indoor and outdoor shower, very spacious and also situated on the top floor. The mezzanine level just below houses an open plan living area which has a lounge leading onto the large outdoor entertainment area. The dining area is open plan with the kitchen and lounge. Just off the dining area is the TV Lounge which also leads onto the patio. On the patio is an outdoor dining area and a splash (pool net available). There are three bedrooms on the level below, two with twin beds that share a bathroom and one with a king bed with a full bathroom en-suite. On the ground level is another bedroom next to the garage which has a full bathroom en-suite. The home is fenced and has a security gate. There is also a separate laundry room, hot and cold outside shower downstairs next to the garage, ice machine, dual view DSTV with TV's in the study, lounge and main bedroom. The scullery area is separate and leads off the kitchen. There are no sea views but you have easy access to Robberg Beach. The house is up-market, can sleep 12 and is very well equipped. It is great for small groups or families travelling together. It is very well-priced and popular.