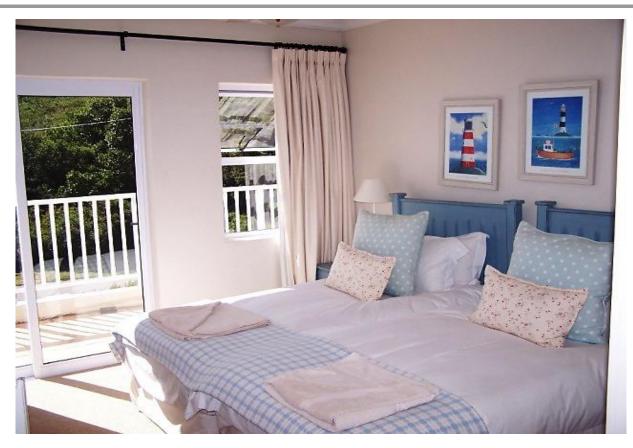

## Bamboo Rock

This house is a spacious, north facing home with excellent proximity to Robberg beach (200m walk). It has 6 bedrooms, 4 of which are en-suite. The main room on the top floor has a king bed and open plan bathroom, separate WC and a balcony. Bedroom two is en-suite with an indoor and outdoor shower, very spacious and also situated on the top floor. The mezzanine level just below houses an open plan living area which has a lounge leading onto the large outdoor entertainment area. The dining area is open plan with the kitchen and lounge. Just off the dining area is the TV Lounge which also leads onto the patio. On the patio is an outdoor dining area and a splash (pool net available). There are three bedrooms on the level below, two with twin beds that share a bathroom and one with a king bed with a full bathroom en-suite. On the ground level is another bedroom next to the garage which has a full bathroom en-suite. The home is fenced and has a security gate. There is also a separate laundry room, hot and cold outside shower downstairs next to the garage, ice machine, dual view DSTV with TV's in the study, lounge and main bedroom. The scullery area is separate and leads off the kitchen. There are no sea views but you have easy access to Robberg Beach. The house is up-market, can sleep 12 and is very well equipped. It is great for small groups or families travelling together. It is very well-priced and popular.