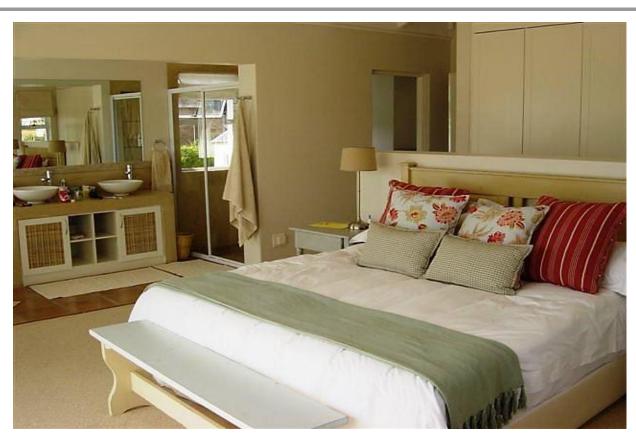

## Bamboo Rock

This house is a spacious, north facing home with excellent proximity to Robberg beach (200m walk). It has 6 bedrooms, 4 of which are en-suite. The main room on the top floor has a king bed and open plan bathroom, separate WC and a balcony. Bedroom two is en-suite with an indoor and outdoor shower, very spacious and also situated on the top floor. The mezzanine level just below houses an open plan living area which has a lounge leading onto the large outdoor entertainment area. The dining area is open plan with the kitchen and lounge. Just off the dining area is the TV Lounge which also leads onto the patio. On the patio is an outdoor dining area and a splash (pool net available). There are three bedrooms on the level below, two with twin beds that share a bathroom and one with a king bed with a full bathroom en-suite. On the ground level is another bedroom next to the garage which has a full bathroom en-suite. The home is fenced and has a security gate. There is also a separate laundry room, hot and cold outside shower downstairs next to the garage, ice machine, dual view DSTV with TV's in the study, lounge and main bedroom. The scullery area is separate and leads off the kitchen. There are no sea views but you have easy access to Robberg Beach. The house is up-market, can sleep 12 and is very well equipped. It is great for small groups or families travelling together. It is very well-priced and popular.