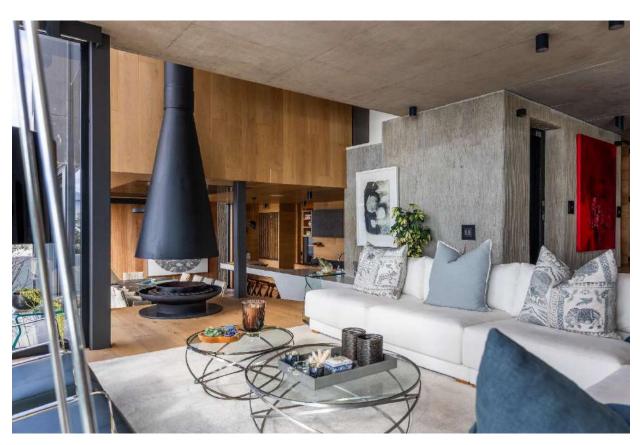

## **Aphrodite**

This magnificent villa is situated on Robberg Beach and exudes luxury with every comfort.

There are five bedrooms and two living areas as well as three outside areas perfect for al fresco living. Two bedrooms are upstairs, one sea facing which is the master bedroom with an incredible en-suite bathroom, and one with a private patio. A set of stairs leads to the flatlet with living area and kitchenette as well as a bedroom with an en-suite bathroom. Two bedrooms are on the pool level ocean facing. All rooms are en-suite. The upstairs living area and bar lead onto a gorgeous patio with outdoor living spaces. The modern kitchen and dining room have beautiful views. There is a courtyard with another fantastic outdoor living area and heated plunge pool. Downstairs is the second living area with pool table and entertainment area and this leads onto the sparkling pool with boma and views for day. There is a gym for those who wish to keep fit whilst on holiday. The villa is serviced daily and has a backup power supply. This is truly a spectacular villa on the Beachy Head strip.