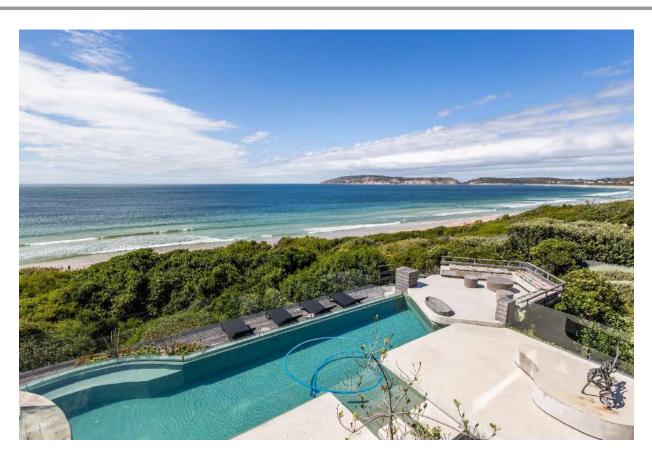

## **Aphrodite**

This magnificent villa is situated on Robberg Beach and exudes luxury with every comfort.

There are five bedrooms and two living areas as well as three outside areas perfect for al fresco living. Two bedrooms are upstairs, one sea facing which is the master bedroom with an incredible en-suite bathroom, and one with a private patio. A set of stairs leads to the flatlet with living area and kitchenette as well as a bedroom with an en-suite bathroom. Two bedrooms are on the pool level ocean facing. All rooms are en-suite. The upstairs living area and bar lead onto a gorgeous patio with outdoor living spaces. The modern kitchen and dining room have beautiful views. There is a courtyard with another fantastic outdoor living area and heated plunge pool. Downstairs is the second living area with pool table and entertainment area and this leads onto the sparkling pool with boma and views for day. There is a gym for those who wish to keep fit whilst on holiday. The villa is serviced daily and has a backup power supply. This is truly a spectacular villa on the Beachy Head strip.