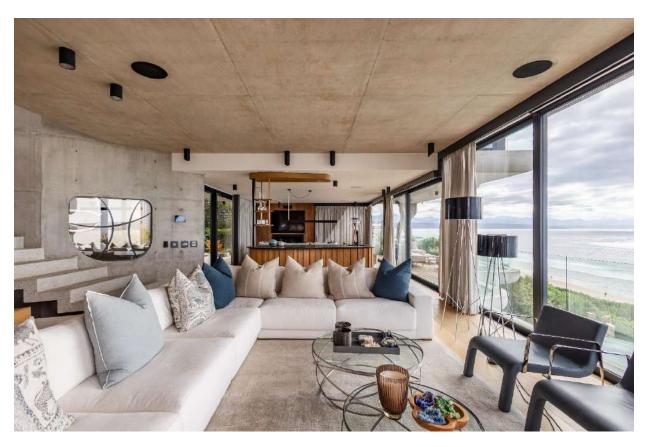

## **Aphrodite**

This magnificent villa is situated on Robberg Beach and exudes luxury with every comfort.

There are five bedrooms and two living areas as well as three outside areas perfect for al fresco living. Two bedrooms are upstairs, one sea facing which is the master bedroom with an incredible en-suite bathroom, and one with a private patio. A set of stairs leads to the flatlet with living area and kitchenette as well as a bedroom with an en-suite bathroom. Two bedrooms are on the pool level ocean facing. All rooms are en-suite. The upstairs living area and bar lead onto a gorgeous patio with outdoor living spaces. The modern kitchen and dining room have beautiful views. There is a courtyard with another fantastic outdoor living area and heated plunge pool. Downstairs is the second living area with pool table and entertainment area and this leads onto the sparkling pool with boma and views for day. There is a gym for those who wish to keep fit whilst on holiday. The villa is serviced daily and has a backup power supply. This is truly a spectacular villa on the Beachy Head strip.