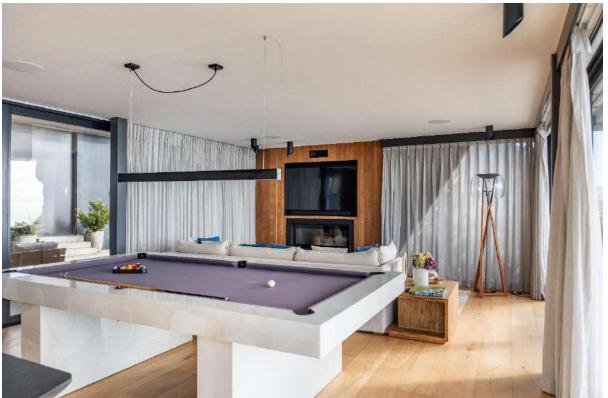

## **Aphrodite**

This magnificent villa is situated on Robberg Beach and exudes luxury with every comfort.

There are five bedrooms and two living areas as well as three outside areas perfect for al fresco living. Two bedrooms are upstairs, one sea facing which is the master bedroom with an incredible en-suite bathroom, and one with a private patio. A set of stairs leads to the flatlet with living area and kitchenette as well as a bedroom with an en-suite bathroom. Two bedrooms are on the pool level ocean facing. All rooms are en-suite. The upstairs living area and bar lead onto a gorgeous patio with outdoor living spaces. The modern kitchen and dining room have beautiful views. There is a courtyard with another fantastic outdoor living area and heated plunge pool. Downstairs is the second living area with pool table and entertainment area and this leads onto the sparkling pool with boma and views for day. There is a gym for those who wish to keep fit whilst on holiday. The villa is serviced daily and has a backup power supply. This is truly a spectacular villa on the Beachy Head strip.