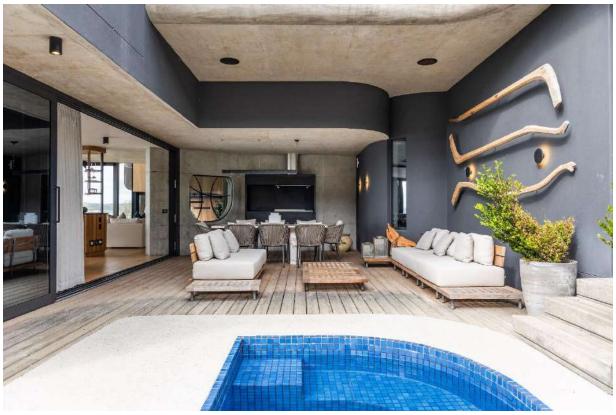

## **Aphrodite**

This magnificent villa is situated on Robberg Beach and exudes luxury with every comfort.

There are five bedrooms and two living areas as well as three outside areas perfect for al fresco living. Two bedrooms are upstairs, one sea facing which is the master bedroom with an incredible en-suite bathroom, and one with a private patio. A set of stairs leads to the flatlet with living area and kitchenette as well as a bedroom with an en-suite bathroom. Two bedrooms are on the pool level ocean facing. All rooms are en-suite. The upstairs living area and bar lead onto a gorgeous patio with outdoor living spaces. The modern kitchen and dining room have beautiful views. There is a courtyard with another fantastic outdoor living area and heated plunge pool. Downstairs is the second living area with pool table and entertainment area and this leads onto the sparkling pool with boma and views for day. There is a gym for those who wish to keep fit whilst on holiday. The villa is serviced daily and has a backup power supply. This is truly a spectacular villa on the Beachy Head strip.