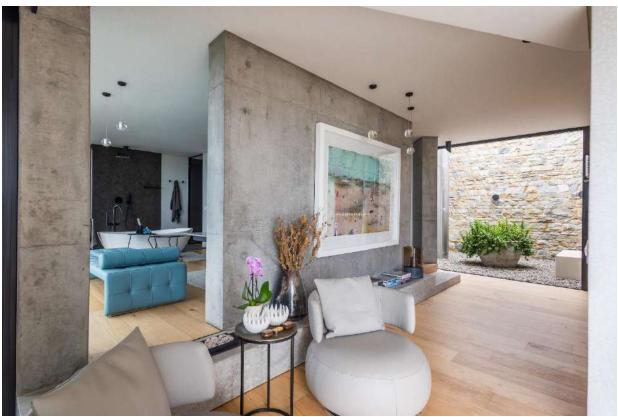

## **Aphrodite**

This magnificent villa is situated on Robberg Beach and exudes luxury with every comfort.

There are five bedrooms and two living areas as well as three outside areas perfect for al fresco living. Two bedrooms are upstairs, one sea facing which is the master bedroom with an incredible en-suite bathroom, and one with a private patio. A set of stairs leads to the flatlet with living area and kitchenette as well as a bedroom with an en-suite bathroom. Two bedrooms are on the pool level ocean facing. All rooms are en-suite. The upstairs living area and bar lead onto a gorgeous patio with outdoor living spaces. The modern kitchen and dining room have beautiful views. There is a courtyard with another fantastic outdoor living area and heated plunge pool. Downstairs is the second living area with pool table and entertainment area and this leads onto the sparkling pool with boma and views for day. There is a gym for those who wish to keep fit whilst on holiday. The villa is serviced daily and has a backup power supply. This is truly a spectacular villa on the Beachy Head strip.