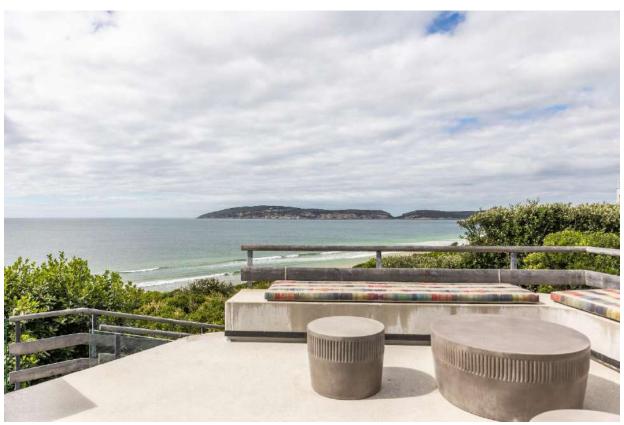

## **Aphrodite**

This magnificent villa is situated on Robberg Beach and exudes luxury with every comfort.

There are five bedrooms and two living areas as well as three outside areas perfect for al fresco living. Two bedrooms are upstairs, one sea facing which is the master bedroom with an incredible en-suite bathroom, and one with a private patio. A set of stairs leads to the flatlet with living area and kitchenette as well as a bedroom with an en-suite bathroom. Two bedrooms are on the pool level ocean facing. All rooms are en-suite. The upstairs living area and bar lead onto a gorgeous patio with outdoor living spaces. The modern kitchen and dining room have beautiful views. There is a courtyard with another fantastic outdoor living area and heated plunge pool. Downstairs is the second living area with pool table and entertainment area and this leads onto the sparkling pool with boma and views for day. There is a gym for those who wish to keep fit whilst on holiday. The villa is serviced daily and has a backup power supply. This is truly a spectacular villa on the Beachy Head strip.