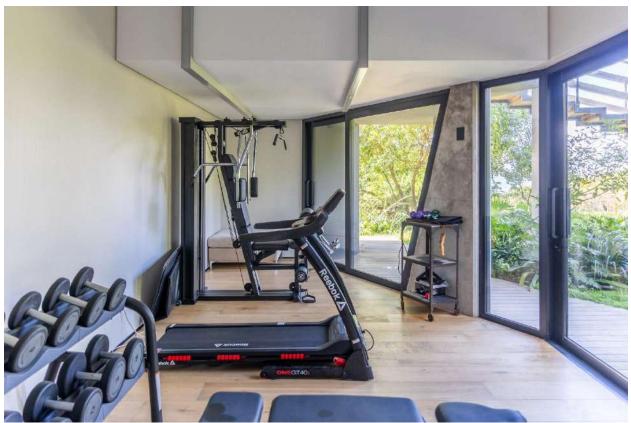

## **Aphrodite**

This magnificent villa is situated on Robberg Beach and exudes luxury with every comfort.

There are five bedrooms and two living areas as well as three outside areas perfect for al fresco living. Two bedrooms are upstairs, one sea facing which is the master bedroom with an incredible en-suite bathroom, and one with a private patio. A set of stairs leads to the flatlet with living area and kitchenette as well as a bedroom with an en-suite bathroom. Two bedrooms are on the pool level ocean facing. All rooms are en-suite. The upstairs living area and bar lead onto a gorgeous patio with outdoor living spaces. The modern kitchen and dining room have beautiful views. There is a courtyard with another fantastic outdoor living area and heated plunge pool. Downstairs is the second living area with pool table and entertainment area and this leads onto the sparkling pool with boma and views for day. There is a gym for those who wish to keep fit whilst on holiday. The villa is serviced daily and has a backup power supply. This is truly a spectacular villa on the Beachy Head strip.