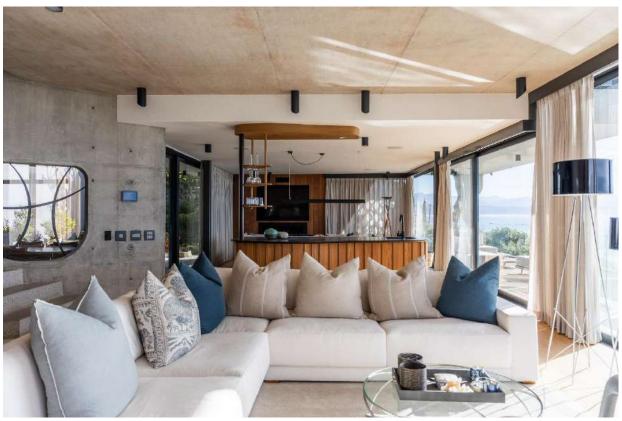

## **Aphrodite**

This magnificent villa is situated on Robberg Beach and exudes luxury with every comfort.

There are five bedrooms and two living areas as well as three outside areas perfect for al fresco living. Two bedrooms are upstairs, one sea facing which is the master bedroom with an incredible en-suite bathroom, and one with a private patio. A set of stairs leads to the flatlet with living area and kitchenette as well as a bedroom with an en-suite bathroom. Two bedrooms are on the pool level ocean facing. All rooms are en-suite. The upstairs living area and bar lead onto a gorgeous patio with outdoor living spaces. The modern kitchen and dining room have beautiful views. There is a courtyard with another fantastic outdoor living area and heated plunge pool. Downstairs is the second living area with pool table and entertainment area and this leads onto the sparkling pool with boma and views for day. There is a gym for those who wish to keep fit whilst on holiday. The villa is serviced daily and has a backup power supply. This is truly a spectacular villa on the Beachy Head strip.