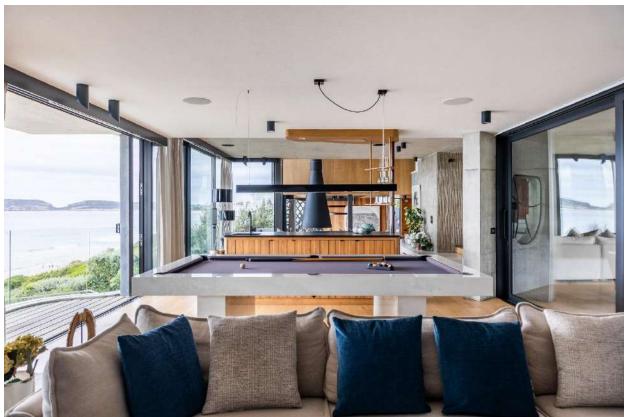

## **Aphrodite**

This magnificent villa is situated on Robberg Beach and exudes luxury with every comfort.

There are five bedrooms and two living areas as well as three outside areas perfect for al fresco living. Two bedrooms are upstairs, one sea facing which is the master bedroom with an incredible en-suite bathroom, and one with a private patio. A set of stairs leads to the flatlet with living area and kitchenette as well as a bedroom with an en-suite bathroom. Two bedrooms are on the pool level ocean facing. All rooms are en-suite. The upstairs living area and bar lead onto a gorgeous patio with outdoor living spaces. The modern kitchen and dining room have beautiful views. There is a courtyard with another fantastic outdoor living area and heated plunge pool. Downstairs is the second living area with pool table and entertainment area and this leads onto the sparkling pool with boma and views for day. There is a gym for those who wish to keep fit whilst on holiday. The villa is serviced daily and has a backup power supply. This is truly a spectacular villa on the Beachy Head strip.