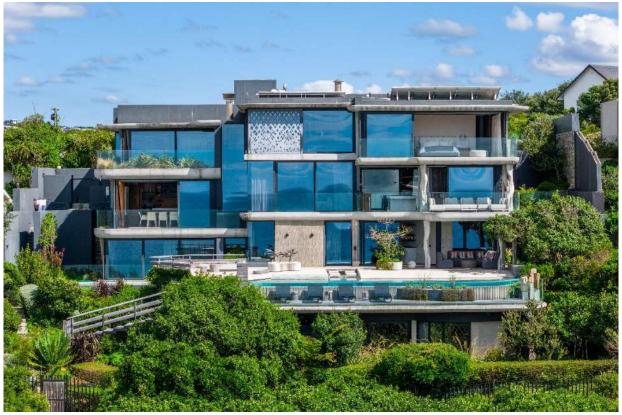

## **Aphrodite**

This magnificent villa is situated on Robberg Beach and exudes luxury with every comfort.

There are five bedrooms and two living areas as well as three outside areas perfect for al fresco living. Two bedrooms are upstairs, one sea facing which is the master bedroom with an incredible en-suite bathroom, and one with a private patio. A set of stairs leads to the flatlet with living area and kitchenette as well as a bedroom with an en-suite bathroom. Two bedrooms are on the pool level ocean facing. All rooms are en-suite. The upstairs living area and bar lead onto a gorgeous patio with outdoor living spaces. The modern kitchen and dining room have beautiful views. There is a courtyard with another fantastic outdoor living area and heated plunge pool. Downstairs is the second living area with pool table and entertainment area and this leads onto the sparkling pool with boma and views for day. There is a gym for those who wish to keep fit whilst on holiday. The villa is serviced daily and has a backup power supply. This is truly a spectacular villa on the Beachy Head strip.