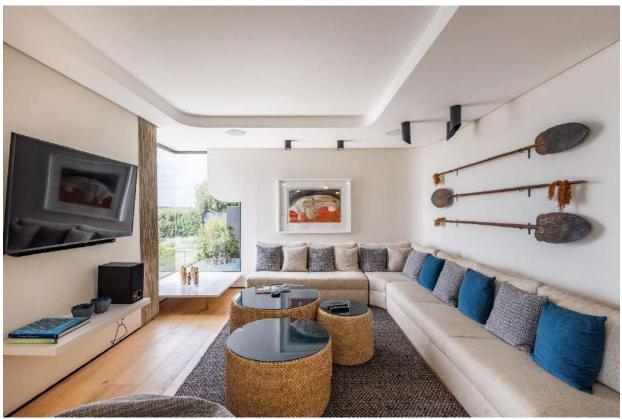

## **Aphrodite**

This magnificent villa is situated on Robberg Beach and exudes luxury with every comfort.

There are five bedrooms and two living areas as well as three outside areas perfect for al fresco living. Two bedrooms are upstairs, one sea facing which is the master bedroom with an incredible en-suite bathroom, and one with a private patio. A set of stairs leads to the flatlet with living area and kitchenette as well as a bedroom with an en-suite bathroom. Two bedrooms are on the pool level ocean facing. All rooms are en-suite. The upstairs living area and bar lead onto a gorgeous patio with outdoor living spaces. The modern kitchen and dining room have beautiful views. There is a courtyard with another fantastic outdoor living area and heated plunge pool. Downstairs is the second living area with pool table and entertainment area and this leads onto the sparkling pool with boma and views for day. There is a gym for those who wish to keep fit whilst on holiday. The villa is serviced daily and has a backup power supply. This is truly a spectacular villa on the Beachy Head strip.