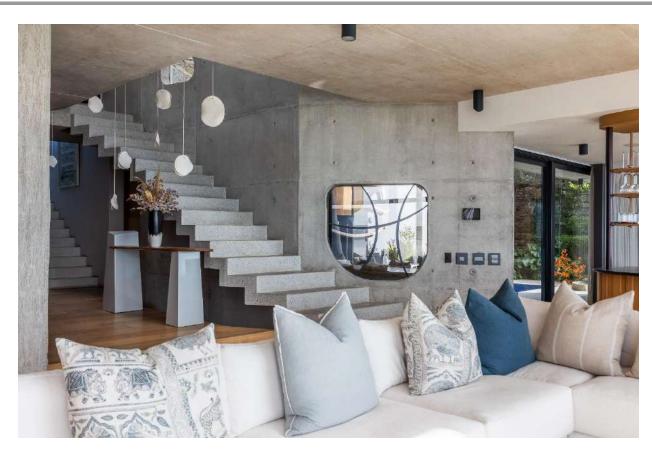

## **Aphrodite**

This magnificent villa is situated on Robberg Beach and exudes luxury with every comfort.

There are five bedrooms and two living areas as well as three outside areas perfect for al fresco living. Two bedrooms are upstairs, one sea facing which is the master bedroom with an incredible en-suite bathroom, and one with a private patio. A set of stairs leads to the flatlet with living area and kitchenette as well as a bedroom with an en-suite bathroom. Two bedrooms are on the pool level ocean facing. All rooms are en-suite. The upstairs living area and bar lead onto a gorgeous patio with outdoor living spaces. The modern kitchen and dining room have beautiful views. There is a courtyard with another fantastic outdoor living area and heated plunge pool. Downstairs is the second living area with pool table and entertainment area and this leads onto the sparkling pool with boma and views for day. There is a gym for those who wish to keep fit whilst on holiday. The villa is serviced daily and has a backup power supply. This is truly a spectacular villa on the Beachy Head strip.