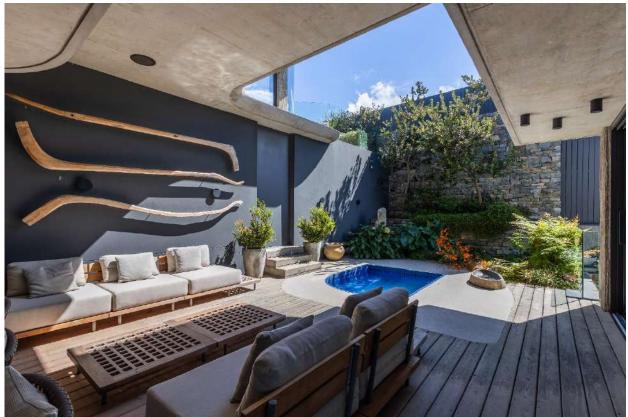

## **Aphrodite**

This magnificent villa is situated on Robberg Beach and exudes luxury with every comfort.

There are five bedrooms and two living areas as well as three outside areas perfect for al fresco living. Two bedrooms are upstairs, one sea facing which is the master bedroom with an incredible en-suite bathroom, and one with a private patio. A set of stairs leads to the flatlet with living area and kitchenette as well as a bedroom with an en-suite bathroom. Two bedrooms are on the pool level ocean facing. All rooms are en-suite. The upstairs living area and bar lead onto a gorgeous patio with outdoor living spaces. The modern kitchen and dining room have beautiful views. There is a courtyard with another fantastic outdoor living area and heated plunge pool. Downstairs is the second living area with pool table and entertainment area and this leads onto the sparkling pool with boma and views for day. There is a gym for those who wish to keep fit whilst on holiday. The villa is serviced daily and has a backup power supply. This is truly a spectacular villa on the Beachy Head strip.