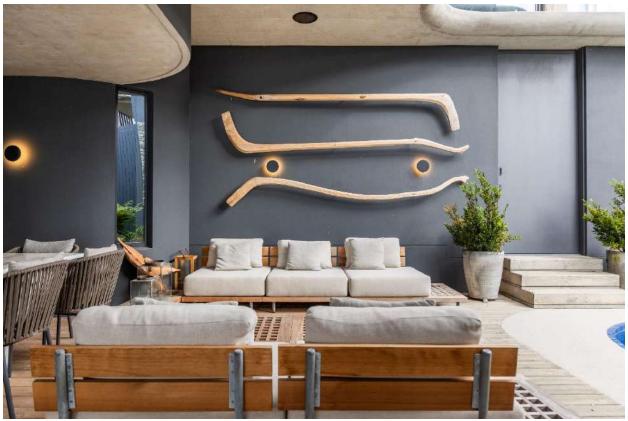

## **Aphrodite**

This magnificent villa is situated on Robberg Beach and exudes luxury with every comfort.

There are five bedrooms and two living areas as well as three outside areas perfect for al fresco living. Two bedrooms are upstairs, one sea facing which is the master bedroom with an incredible en-suite bathroom, and one with a private patio. A set of stairs leads to the flatlet with living area and kitchenette as well as a bedroom with an en-suite bathroom. Two bedrooms are on the pool level ocean facing. All rooms are en-suite. The upstairs living area and bar lead onto a gorgeous patio with outdoor living spaces. The modern kitchen and dining room have beautiful views. There is a courtyard with another fantastic outdoor living area and heated plunge pool. Downstairs is the second living area with pool table and entertainment area and this leads onto the sparkling pool with boma and views for day. There is a gym for those who wish to keep fit whilst on holiday. The villa is serviced daily and has a backup power supply. This is truly a spectacular villa on the Beachy Head strip.