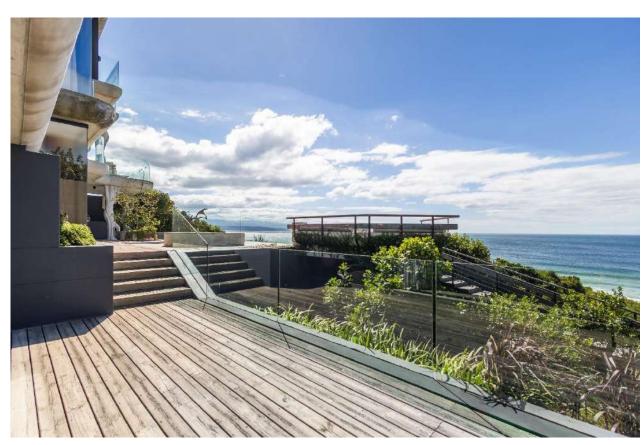

## **Aphrodite**

This magnificent villa is situated on Robberg Beach and exudes luxury with every comfort.

There are five bedrooms and two living areas as well as three outside areas perfect for al fresco living. Two bedrooms are upstairs, one sea facing which is the master bedroom with an incredible en-suite bathroom, and one with a private patio. A set of stairs leads to the flatlet with living area and kitchenette as well as a bedroom with an en-suite bathroom. Two bedrooms are on the pool level ocean facing. All rooms are en-suite. The upstairs living area and bar lead onto a gorgeous patio with outdoor living spaces. The modern kitchen and dining room have beautiful views. There is a courtyard with another fantastic outdoor living area and heated plunge pool. Downstairs is the second living area with pool table and entertainment area and this leads onto the sparkling pool with boma and views for day. There is a gym for those who wish to keep fit whilst on holiday. The villa is serviced daily and has a backup power supply. This is truly a spectacular villa on the Beachy Head strip.