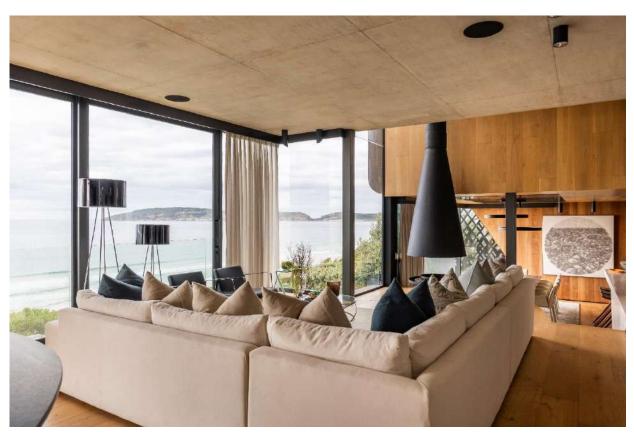

## **Aphrodite**

This magnificent villa is situated on Robberg Beach and exudes luxury with every comfort.

There are five bedrooms and two living areas as well as three outside areas perfect for al fresco living. Two bedrooms are upstairs, one sea facing which is the master bedroom with an incredible en-suite bathroom, and one with a private patio. A set of stairs leads to the flatlet with living area and kitchenette as well as a bedroom with an en-suite bathroom. Two bedrooms are on the pool level ocean facing. All rooms are en-suite. The upstairs living area and bar lead onto a gorgeous patio with outdoor living spaces. The modern kitchen and dining room have beautiful views. There is a courtyard with another fantastic outdoor living area and heated plunge pool. Downstairs is the second living area with pool table and entertainment area and this leads onto the sparkling pool with boma and views for day. There is a gym for those who wish to keep fit whilst on holiday. The villa is serviced daily and has a backup power supply. This is truly a spectacular villa on the Beachy Head strip.