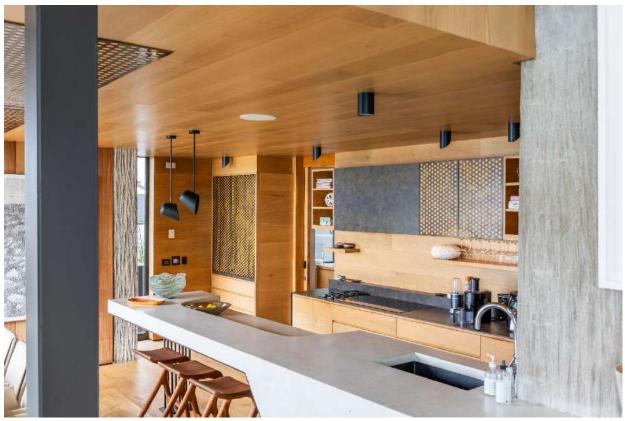

## **Aphrodite**

This magnificent villa is situated on Robberg Beach and exudes luxury with every comfort.

There are five bedrooms and two living areas as well as three outside areas perfect for al fresco living. Two bedrooms are upstairs, one sea facing which is the master bedroom with an incredible en-suite bathroom, and one with a private patio. A set of stairs leads to the flatlet with living area and kitchenette as well as a bedroom with an en-suite bathroom. Two bedrooms are on the pool level ocean facing. All rooms are en-suite. The upstairs living area and bar lead onto a gorgeous patio with outdoor living spaces. The modern kitchen and dining room have beautiful views. There is a courtyard with another fantastic outdoor living area and heated plunge pool. Downstairs is the second living area with pool table and entertainment area and this leads onto the sparkling pool with boma and views for day. There is a gym for those who wish to keep fit whilst on holiday. The villa is serviced daily and has a backup power supply. This is truly a spectacular villa on the Beachy Head strip.