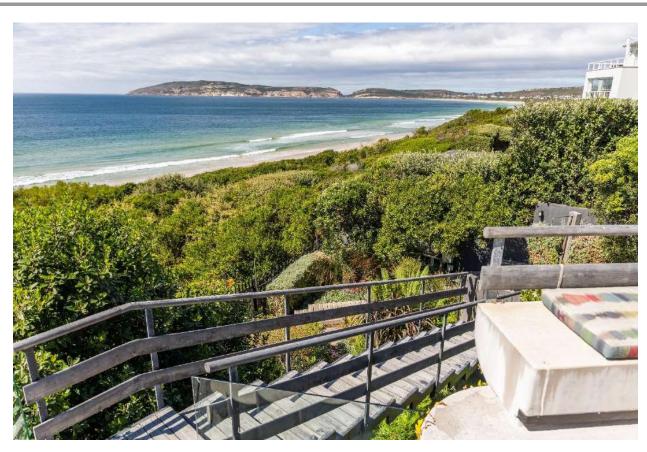

## **Aphrodite**

This magnificent villa is situated on Robberg Beach and exudes luxury with every comfort.

There are five bedrooms and two living areas as well as three outside areas perfect for al fresco living. Two bedrooms are upstairs, one sea facing which is the master bedroom with an incredible en-suite bathroom, and one with a private patio. A set of stairs leads to the flatlet with living area and kitchenette as well as a bedroom with an en-suite bathroom. Two bedrooms are on the pool level ocean facing. All rooms are en-suite. The upstairs living area and bar lead onto a gorgeous patio with outdoor living spaces. The modern kitchen and dining room have beautiful views. There is a courtyard with another fantastic outdoor living area and heated plunge pool. Downstairs is the second living area with pool table and entertainment area and this leads onto the sparkling pool with boma and views for day. There is a gym for those who wish to keep fit whilst on holiday. The villa is serviced daily and has a backup power supply. This is truly a spectacular villa on the Beachy Head strip.