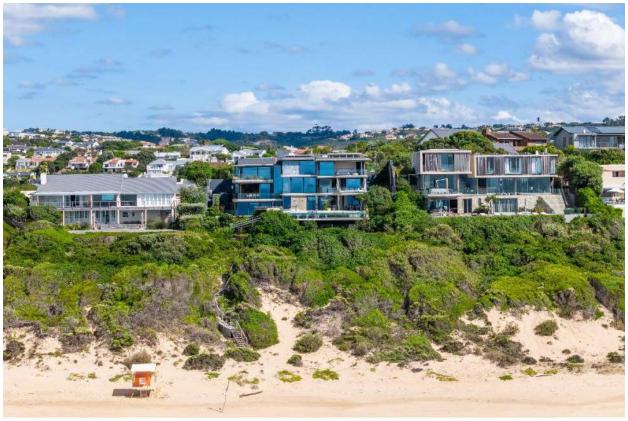

## **Aphrodite**

This magnificent villa is situated on Robberg Beach and exudes luxury with every comfort.

There are five bedrooms and two living areas as well as three outside areas perfect for al fresco living. Two bedrooms are upstairs, one sea facing which is the master bedroom with an incredible en-suite bathroom, and one with a private patio. A set of stairs leads to the flatlet with living area and kitchenette as well as a bedroom with an en-suite bathroom. Two bedrooms are on the pool level ocean facing. All rooms are en-suite. The upstairs living area and bar lead onto a gorgeous patio with outdoor living spaces. The modern kitchen and dining room have beautiful views. There is a courtyard with another fantastic outdoor living area and heated plunge pool. Downstairs is the second living area with pool table and entertainment area and this leads onto the sparkling pool with boma and views for day. There is a gym for those who wish to keep fit whilst on holiday. The villa is serviced daily and has a backup power supply. This is truly a spectacular villa on the Beachy Head strip.