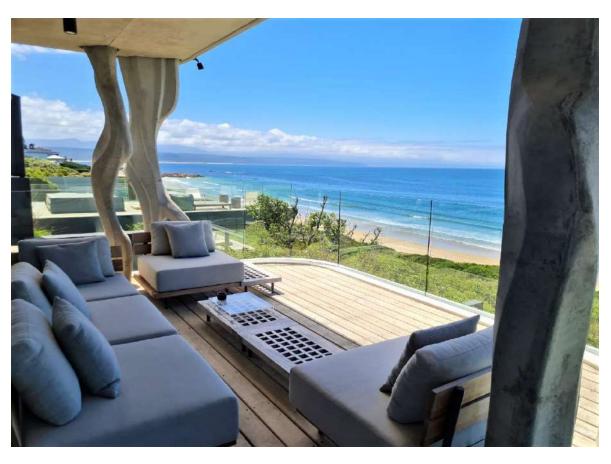

## **Aphrodite**

This magnificent villa is situated on Robberg Beach and exudes luxury with every comfort.

There are five bedrooms and two living areas as well as three outside areas perfect for al fresco living. Two bedrooms are upstairs, one sea facing which is the master bedroom with an incredible en-suite bathroom, and one with a private patio. A set of stairs leads to the flatlet with living area and kitchenette as well as a bedroom with an en-suite bathroom. Two bedrooms are on the pool level ocean facing. All rooms are en-suite. The upstairs living area and bar lead onto a gorgeous patio with outdoor living spaces. The modern kitchen and dining room have beautiful views. There is a courtyard with another fantastic outdoor living area and heated plunge pool. Downstairs is the second living area with pool table and entertainment area and this leads onto the sparkling pool with boma and views for day. There is a gym for those who wish to keep fit whilst on holiday. The villa is serviced daily and has a backup power supply. This is truly a spectacular villa on the Beachy Head strip.