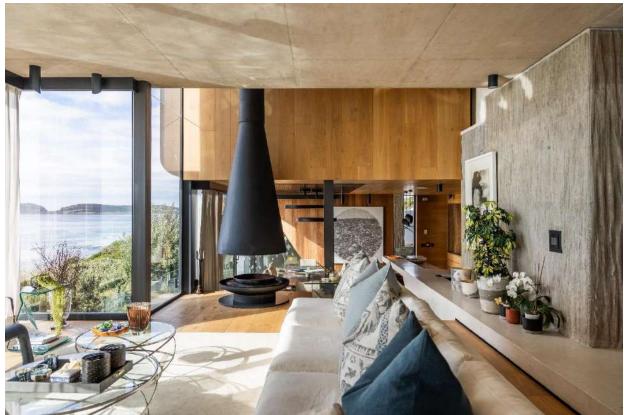

## **Aphrodite**

This magnificent villa is situated on Robberg Beach and exudes luxury with every comfort.

There are five bedrooms and two living areas as well as three outside areas perfect for al fresco living. Two bedrooms are upstairs, one sea facing which is the master bedroom with an incredible en-suite bathroom, and one with a private patio. A set of stairs leads to the flatlet with living area and kitchenette as well as a bedroom with an en-suite bathroom. Two bedrooms are on the pool level ocean facing. All rooms are en-suite. The upstairs living area and bar lead onto a gorgeous patio with outdoor living spaces. The modern kitchen and dining room have beautiful views. There is a courtyard with another fantastic outdoor living area and heated plunge pool. Downstairs is the second living area with pool table and entertainment area and this leads onto the sparkling pool with boma and views for day. There is a gym for those who wish to keep fit whilst on holiday. The villa is serviced daily and has a backup power supply. This is truly a spectacular villa on the Beachy Head strip.