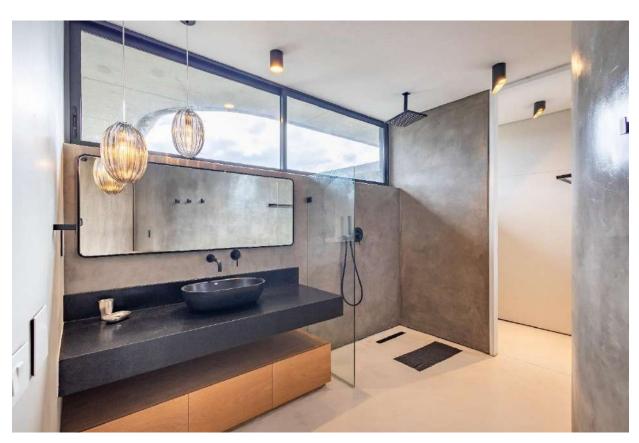

## **Aphrodite**

This magnificent villa is situated on Robberg Beach and exudes luxury with every comfort.

There are five bedrooms and two living areas as well as three outside areas perfect for al fresco living. Two bedrooms are upstairs, one sea facing which is the master bedroom with an incredible en-suite bathroom, and one with a private patio. A set of stairs leads to the flatlet with living area and kitchenette as well as a bedroom with an en-suite bathroom. Two bedrooms are on the pool level ocean facing. All rooms are en-suite. The upstairs living area and bar lead onto a gorgeous patio with outdoor living spaces. The modern kitchen and dining room have beautiful views. There is a courtyard with another fantastic outdoor living area and heated plunge pool. Downstairs is the second living area with pool table and entertainment area and this leads onto the sparkling pool with boma and views for day. There is a gym for those who wish to keep fit whilst on holiday. The villa is serviced daily and has a backup power supply. This is truly a spectacular villa on the Beachy Head strip.