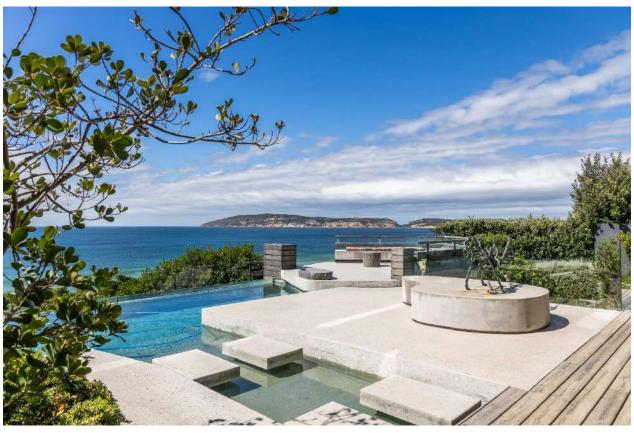

## **Aphrodite**

This magnificent villa is situated on Robberg Beach and exudes luxury with every comfort.

There are five bedrooms and two living areas as well as three outside areas perfect for al fresco living. Two bedrooms are upstairs, one sea facing which is the master bedroom with an incredible en-suite bathroom, and one with a private patio. A set of stairs leads to the flatlet with living area and kitchenette as well as a bedroom with an en-suite bathroom. Two bedrooms are on the pool level ocean facing. All rooms are en-suite. The upstairs living area and bar lead onto a gorgeous patio with outdoor living spaces. The modern kitchen and dining room have beautiful views. There is a courtyard with another fantastic outdoor living area and heated plunge pool. Downstairs is the second living area with pool table and entertainment area and this leads onto the sparkling pool with boma and views for day. There is a gym for those who wish to keep fit whilst on holiday. The villa is serviced daily and has a backup power supply. This is truly a spectacular villa on the Beachy Head strip.