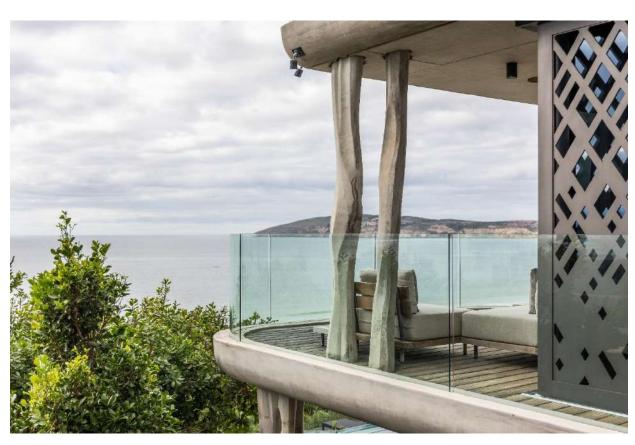

## **Aphrodite**

This magnificent villa is situated on Robberg Beach and exudes luxury with every comfort.

There are five bedrooms and two living areas as well as three outside areas perfect for al fresco living. Two bedrooms are upstairs, one sea facing which is the master bedroom with an incredible en-suite bathroom, and one with a private patio. A set of stairs leads to the flatlet with living area and kitchenette as well as a bedroom with an en-suite bathroom. Two bedrooms are on the pool level ocean facing. All rooms are en-suite. The upstairs living area and bar lead onto a gorgeous patio with outdoor living spaces. The modern kitchen and dining room have beautiful views. There is a courtyard with another fantastic outdoor living area and heated plunge pool. Downstairs is the second living area with pool table and entertainment area and this leads onto the sparkling pool with boma and views for day. There is a gym for those who wish to keep fit whilst on holiday. The villa is serviced daily and has a backup power supply. This is truly a spectacular villa on the Beachy Head strip.