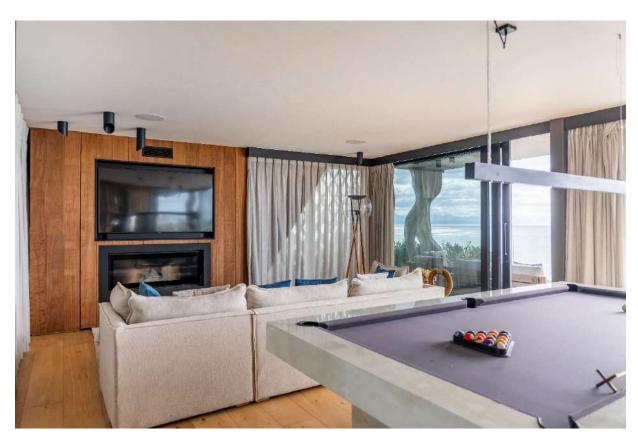

## **Aphrodite**

This magnificent villa is situated on Robberg Beach and exudes luxury with every comfort.

There are five bedrooms and two living areas as well as three outside areas perfect for al fresco living. Two bedrooms are upstairs, one sea facing which is the master bedroom with an incredible en-suite bathroom, and one with a private patio. A set of stairs leads to the flatlet with living area and kitchenette as well as a bedroom with an en-suite bathroom. Two bedrooms are on the pool level ocean facing. All rooms are en-suite. The upstairs living area and bar lead onto a gorgeous patio with outdoor living spaces. The modern kitchen and dining room have beautiful views. There is a courtyard with another fantastic outdoor living area and heated plunge pool. Downstairs is the second living area with pool table and entertainment area and this leads onto the sparkling pool with boma and views for day. There is a gym for those who wish to keep fit whilst on holiday. The villa is serviced daily and has a backup power supply. This is truly a spectacular villa on the Beachy Head strip.