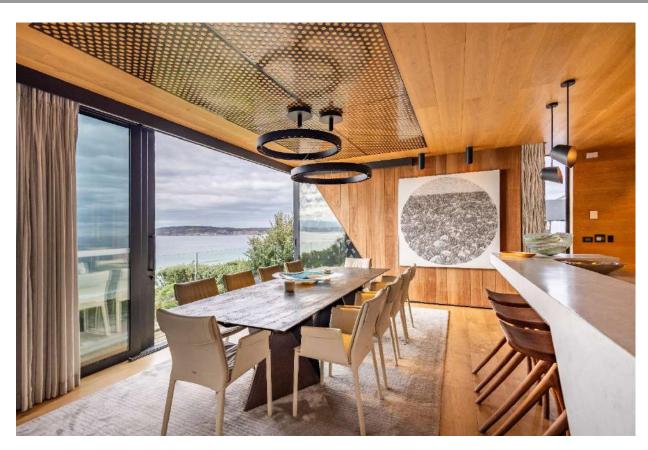

## **Aphrodite**

This magnificent villa is situated on Robberg Beach and exudes luxury with every comfort.

There are five bedrooms and two living areas as well as three outside areas perfect for al fresco living. Two bedrooms are upstairs, one sea facing which is the master bedroom with an incredible en-suite bathroom, and one with a private patio. A set of stairs leads to the flatlet with living area and kitchenette as well as a bedroom with an en-suite bathroom. Two bedrooms are on the pool level ocean facing. All rooms are en-suite. The upstairs living area and bar lead onto a gorgeous patio with outdoor living spaces. The modern kitchen and dining room have beautiful views. There is a courtyard with another fantastic outdoor living area and heated plunge pool. Downstairs is the second living area with pool table and entertainment area and this leads onto the sparkling pool with boma and views for day. There is a gym for those who wish to keep fit whilst on holiday. The villa is serviced daily and has a backup power supply. This is truly a spectacular villa on the Beachy Head strip.