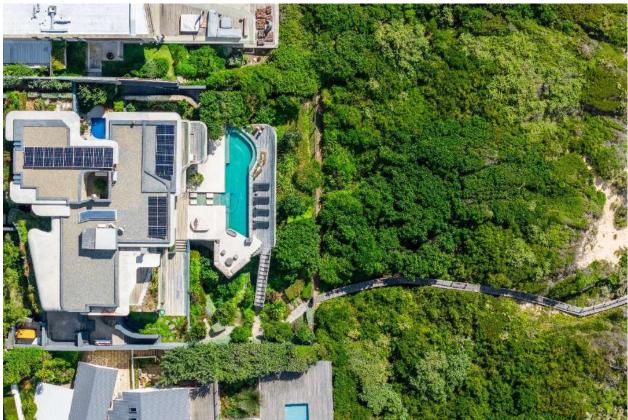

## **Aphrodite**

This magnificent villa is situated on Robberg Beach and exudes luxury with every comfort.

There are five bedrooms and two living areas as well as three outside areas perfect for al fresco living. Two bedrooms are upstairs, one sea facing which is the master bedroom with an incredible en-suite bathroom, and one with a private patio. A set of stairs leads to the flatlet with living area and kitchenette as well as a bedroom with an en-suite bathroom. Two bedrooms are on the pool level ocean facing. All rooms are en-suite. The upstairs living area and bar lead onto a gorgeous patio with outdoor living spaces. The modern kitchen and dining room have beautiful views. There is a courtyard with another fantastic outdoor living area and heated plunge pool. Downstairs is the second living area with pool table and entertainment area and this leads onto the sparkling pool with boma and views for day. There is a gym for those who wish to keep fit whilst on holiday. The villa is serviced daily and has a backup power supply. This is truly a spectacular villa on the Beachy Head strip.