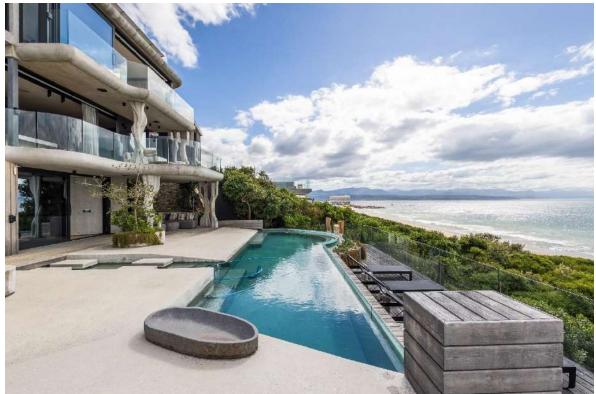

## **Aphrodite**

This magnificent villa is situated on Robberg Beach and exudes luxury with every comfort.

There are five bedrooms and two living areas as well as three outside areas perfect for al fresco living. Two bedrooms are upstairs, one sea facing which is the master bedroom with an incredible en-suite bathroom, and one with a private patio. A set of stairs leads to the flatlet with living area and kitchenette as well as a bedroom with an en-suite bathroom. Two bedrooms are on the pool level ocean facing. All rooms are en-suite. The upstairs living area and bar lead onto a gorgeous patio with outdoor living spaces. The modern kitchen and dining room have beautiful views. There is a courtyard with another fantastic outdoor living area and heated plunge pool. Downstairs is the second living area with pool table and entertainment area and this leads onto the sparkling pool with boma and views for day. There is a gym for those who wish to keep fit whilst on holiday. The villa is serviced daily and has a backup power supply. This is truly a spectacular villa on the Beachy Head strip.