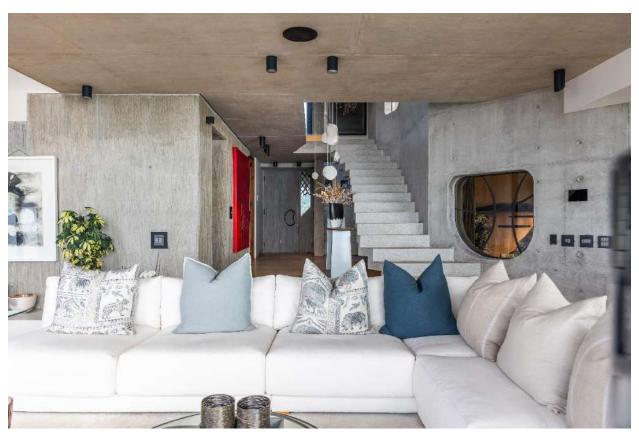

## **Aphrodite**

This magnificent villa is situated on Robberg Beach and exudes luxury with every comfort.

There are five bedrooms and two living areas as well as three outside areas perfect for al fresco living. Two bedrooms are upstairs, one sea facing which is the master bedroom with an incredible en-suite bathroom, and one with a private patio. A set of stairs leads to the flatlet with living area and kitchenette as well as a bedroom with an en-suite bathroom. Two bedrooms are on the pool level ocean facing. All rooms are en-suite. The upstairs living area and bar lead onto a gorgeous patio with outdoor living spaces. The modern kitchen and dining room have beautiful views. There is a courtyard with another fantastic outdoor living area and heated plunge pool. Downstairs is the second living area with pool table and entertainment area and this leads onto the sparkling pool with boma and views for day. There is a gym for those who wish to keep fit whilst on holiday. The villa is serviced daily and has a backup power supply. This is truly a spectacular villa on the Beachy Head strip.