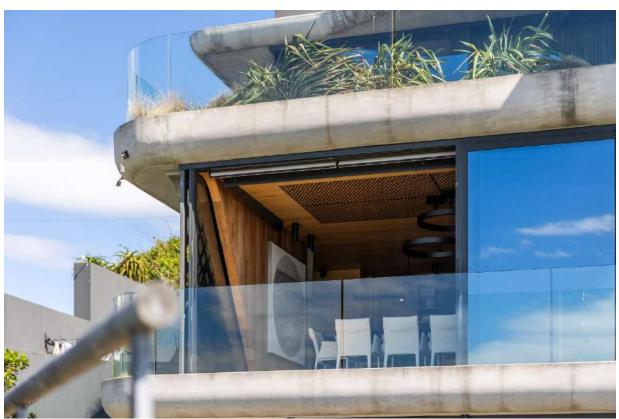

## **Aphrodite**

This magnificent villa is situated on Robberg Beach and exudes luxury with every comfort.

There are five bedrooms and two living areas as well as three outside areas perfect for al fresco living. Two bedrooms are upstairs, one sea facing which is the master bedroom with an incredible en-suite bathroom, and one with a private patio. A set of stairs leads to the flatlet with living area and kitchenette as well as a bedroom with an en-suite bathroom. Two bedrooms are on the pool level ocean facing. All rooms are en-suite. The upstairs living area and bar lead onto a gorgeous patio with outdoor living spaces. The modern kitchen and dining room have beautiful views. There is a courtyard with another fantastic outdoor living area and heated plunge pool. Downstairs is the second living area with pool table and entertainment area and this leads onto the sparkling pool with boma and views for day. There is a gym for those who wish to keep fit whilst on holiday. The villa is serviced daily and has a backup power supply. This is truly a spectacular villa on the Beachy Head strip.