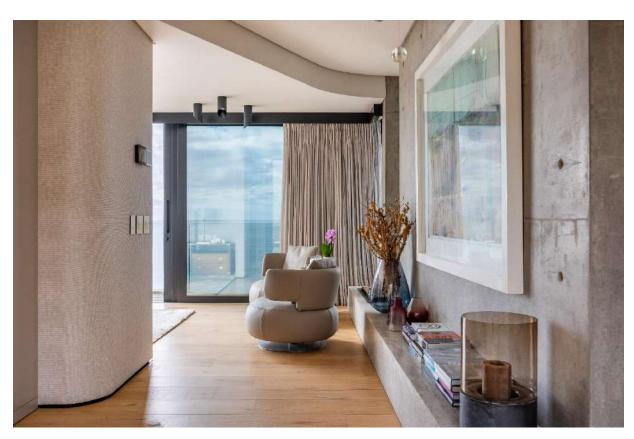

## **Aphrodite**

This magnificent villa is situated on Robberg Beach and exudes luxury with every comfort.

There are five bedrooms and two living areas as well as three outside areas perfect for al fresco living. Two bedrooms are upstairs, one sea facing which is the master bedroom with an incredible en-suite bathroom, and one with a private patio. A set of stairs leads to the flatlet with living area and kitchenette as well as a bedroom with an en-suite bathroom. Two bedrooms are on the pool level ocean facing. All rooms are en-suite. The upstairs living area and bar lead onto a gorgeous patio with outdoor living spaces. The modern kitchen and dining room have beautiful views. There is a courtyard with another fantastic outdoor living area and heated plunge pool. Downstairs is the second living area with pool table and entertainment area and this leads onto the sparkling pool with boma and views for day. There is a gym for those who wish to keep fit whilst on holiday. The villa is serviced daily and has a backup power supply. This is truly a spectacular villa on the Beachy Head strip.