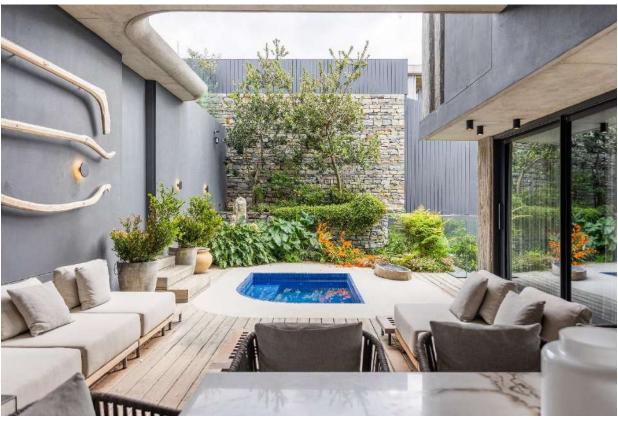

## **Aphrodite**

This magnificent villa is situated on Robberg Beach and exudes luxury with every comfort.

There are five bedrooms and two living areas as well as three outside areas perfect for al fresco living. Two bedrooms are upstairs, one sea facing which is the master bedroom with an incredible en-suite bathroom, and one with a private patio. A set of stairs leads to the flatlet with living area and kitchenette as well as a bedroom with an en-suite bathroom. Two bedrooms are on the pool level ocean facing. All rooms are en-suite. The upstairs living area and bar lead onto a gorgeous patio with outdoor living spaces. The modern kitchen and dining room have beautiful views. There is a courtyard with another fantastic outdoor living area and heated plunge pool. Downstairs is the second living area with pool table and entertainment area and this leads onto the sparkling pool with boma and views for day. There is a gym for those who wish to keep fit whilst on holiday. The villa is serviced daily and has a backup power supply. This is truly a spectacular villa on the Beachy Head strip.