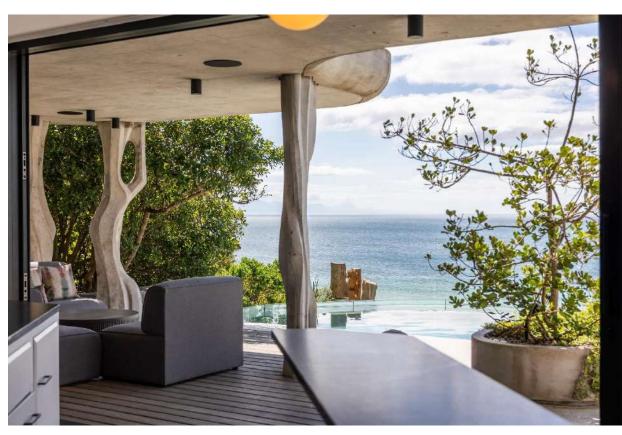

## **Aphrodite**

This magnificent villa is situated on Robberg Beach and exudes luxury with every comfort.

There are five bedrooms and two living areas as well as three outside areas perfect for al fresco living. Two bedrooms are upstairs, one sea facing which is the master bedroom with an incredible en-suite bathroom, and one with a private patio. A set of stairs leads to the flatlet with living area and kitchenette as well as a bedroom with an en-suite bathroom. Two bedrooms are on the pool level ocean facing. All rooms are en-suite. The upstairs living area and bar lead onto a gorgeous patio with outdoor living spaces. The modern kitchen and dining room have beautiful views. There is a courtyard with another fantastic outdoor living area and heated plunge pool. Downstairs is the second living area with pool table and entertainment area and this leads onto the sparkling pool with boma and views for day. There is a gym for those who wish to keep fit whilst on holiday. The villa is serviced daily and has a backup power supply. This is truly a spectacular villa on the Beachy Head strip.