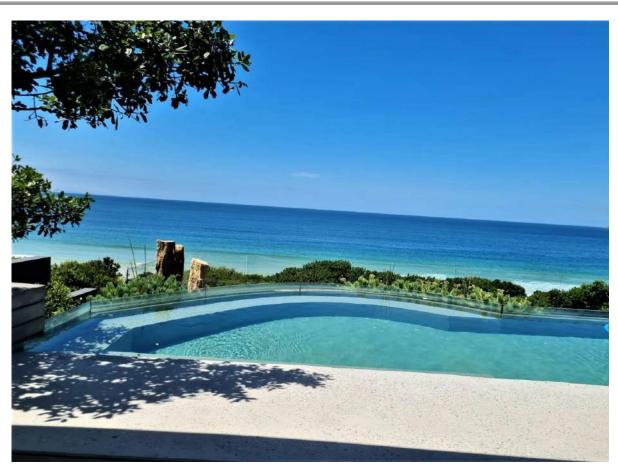

## **Aphrodite**

This magnificent villa is situated on Robberg Beach and exudes luxury with every comfort.

There are five bedrooms and two living areas as well as three outside areas perfect for al fresco living. Two bedrooms are upstairs, one sea facing which is the master bedroom with an incredible en-suite bathroom, and one with a private patio. A set of stairs leads to the flatlet with living area and kitchenette as well as a bedroom with an en-suite bathroom. Two bedrooms are on the pool level ocean facing. All rooms are en-suite. The upstairs living area and bar lead onto a gorgeous patio with outdoor living spaces. The modern kitchen and dining room have beautiful views. There is a courtyard with another fantastic outdoor living area and heated plunge pool. Downstairs is the second living area with pool table and entertainment area and this leads onto the sparkling pool with boma and views for day. There is a gym for those who wish to keep fit whilst on holiday. The villa is serviced daily and has a backup power supply. This is truly a spectacular villa on the Beachy Head strip.