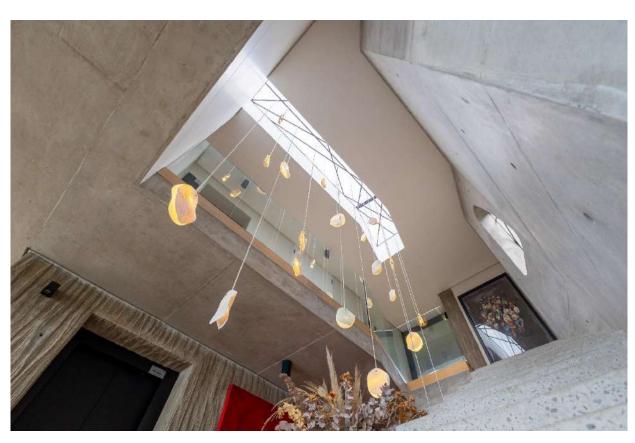

## **Aphrodite**

This magnificent villa is situated on Robberg Beach and exudes luxury with every comfort.

There are five bedrooms and two living areas as well as three outside areas perfect for al fresco living. Two bedrooms are upstairs, one sea facing which is the master bedroom with an incredible en-suite bathroom, and one with a private patio. A set of stairs leads to the flatlet with living area and kitchenette as well as a bedroom with an en-suite bathroom. Two bedrooms are on the pool level ocean facing. All rooms are en-suite. The upstairs living area and bar lead onto a gorgeous patio with outdoor living spaces. The modern kitchen and dining room have beautiful views. There is a courtyard with another fantastic outdoor living area and heated plunge pool. Downstairs is the second living area with pool table and entertainment area and this leads onto the sparkling pool with boma and views for day. There is a gym for those who wish to keep fit whilst on holiday. The villa is serviced daily and has a backup power supply. This is truly a spectacular villa on the Beachy Head strip.