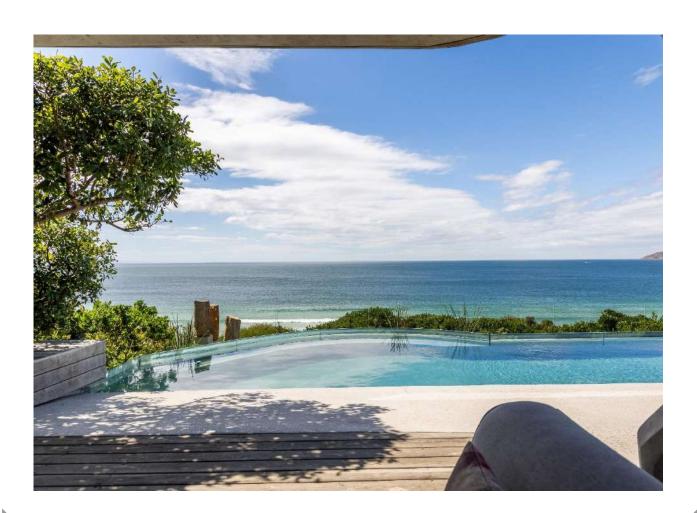

## **Aphrodite**

This magnificent villa is situated on Robberg Beach and exudes luxury with every comfort.

There are five bedrooms and two living areas as well as three outside areas perfect for al fresco living. Two bedrooms are upstairs, one sea facing which is the master bedroom with an incredible en-suite bathroom, and one with a private patio. A set of stairs leads to the flatlet with living area and kitchenette as well as a bedroom with an en-suite bathroom. Two bedrooms are on the pool level ocean facing. All rooms are en-suite. The upstairs living area and bar lead onto a gorgeous patio with outdoor living spaces. The modern kitchen and dining room have beautiful views. There is a courtyard with another fantastic outdoor living area and heated plunge pool. Downstairs is the second living area with pool table and entertainment area and this leads onto the sparkling pool with boma and views for day. There is a gym for those who wish to keep fit whilst on holiday. The villa is serviced daily and has a backup power supply. This is truly a spectacular villa on the Beachy Head strip.