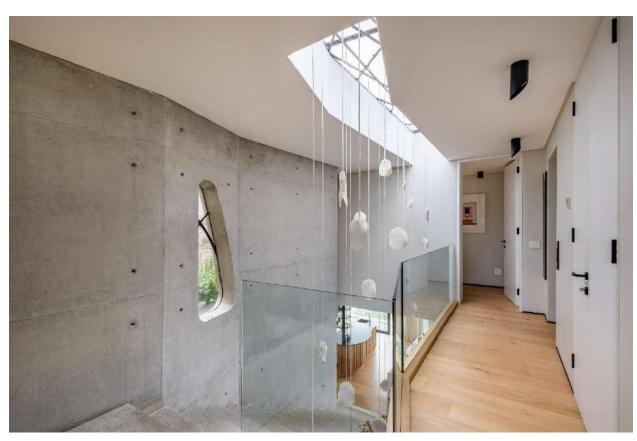

## **Aphrodite**

This magnificent villa is situated on Robberg Beach and exudes luxury with every comfort.

There are five bedrooms and two living areas as well as three outside areas perfect for al fresco living. Two bedrooms are upstairs, one sea facing which is the master bedroom with an incredible en-suite bathroom, and one with a private patio. A set of stairs leads to the flatlet with living area and kitchenette as well as a bedroom with an en-suite bathroom. Two bedrooms are on the pool level ocean facing. All rooms are en-suite. The upstairs living area and bar lead onto a gorgeous patio with outdoor living spaces. The modern kitchen and dining room have beautiful views. There is a courtyard with another fantastic outdoor living area and heated plunge pool. Downstairs is the second living area with pool table and entertainment area and this leads onto the sparkling pool with boma and views for day. There is a gym for those who wish to keep fit whilst on holiday. The villa is serviced daily and has a backup power supply. This is truly a spectacular villa on the Beachy Head strip.