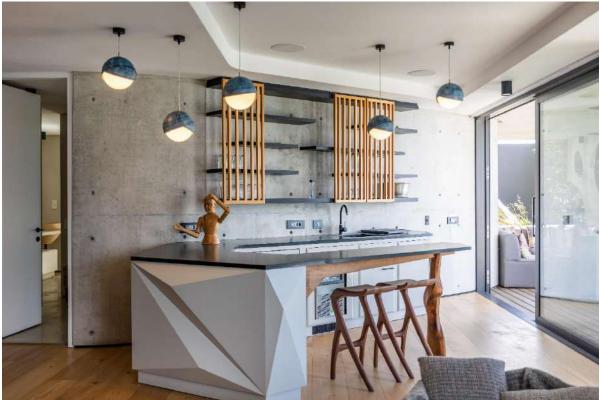

## **Aphrodite**

This magnificent villa is situated on Robberg Beach and exudes luxury with every comfort.

There are five bedrooms and two living areas as well as three outside areas perfect for al fresco living. Two bedrooms are upstairs, one sea facing which is the master bedroom with an incredible en-suite bathroom, and one with a private patio. A set of stairs leads to the flatlet with living area and kitchenette as well as a bedroom with an en-suite bathroom. Two bedrooms are on the pool level ocean facing. All rooms are en-suite. The upstairs living area and bar lead onto a gorgeous patio with outdoor living spaces. The modern kitchen and dining room have beautiful views. There is a courtyard with another fantastic outdoor living area and heated plunge pool. Downstairs is the second living area with pool table and entertainment area and this leads onto the sparkling pool with boma and views for day. There is a gym for those who wish to keep fit whilst on holiday. The villa is serviced daily and has a backup power supply. This is truly a spectacular villa on the Beachy Head strip.