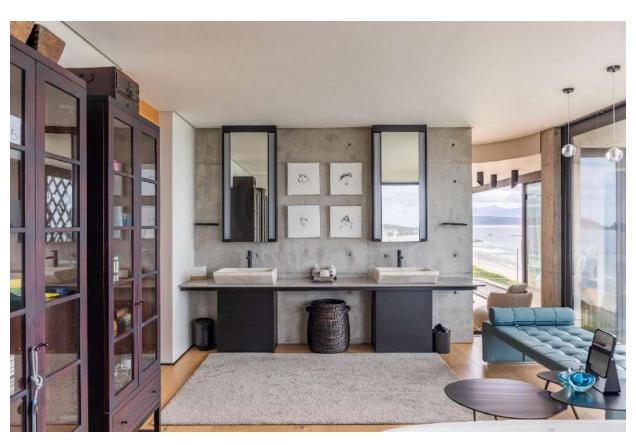

## **Aphrodite**

This magnificent villa is situated on Robberg Beach and exudes luxury with every comfort.

There are five bedrooms and two living areas as well as three outside areas perfect for al fresco living. Two bedrooms are upstairs, one sea facing which is the master bedroom with an incredible en-suite bathroom, and one with a private patio. A set of stairs leads to the flatlet with living area and kitchenette as well as a bedroom with an en-suite bathroom. Two bedrooms are on the pool level ocean facing. All rooms are en-suite. The upstairs living area and bar lead onto a gorgeous patio with outdoor living spaces. The modern kitchen and dining room have beautiful views. There is a courtyard with another fantastic outdoor living area and heated plunge pool. Downstairs is the second living area with pool table and entertainment area and this leads onto the sparkling pool with boma and views for day. There is a gym for those who wish to keep fit whilst on holiday. The villa is serviced daily and has a backup power supply. This is truly a spectacular villa on the Beachy Head strip.