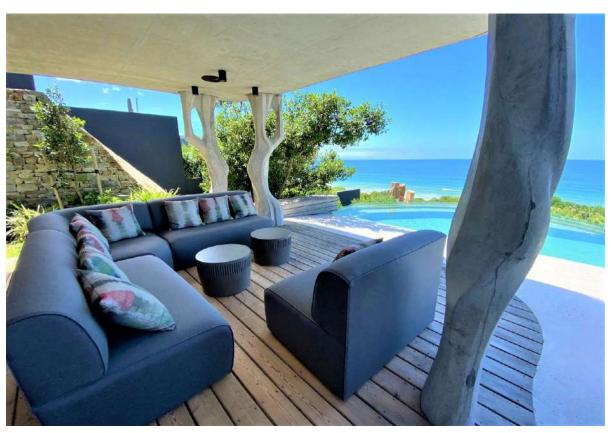

## **Aphrodite**

This magnificent villa is situated on Robberg Beach and exudes luxury with every comfort.

There are five bedrooms and two living areas as well as three outside areas perfect for al fresco living. Two bedrooms are upstairs, one sea facing which is the master bedroom with an incredible en-suite bathroom, and one with a private patio. A set of stairs leads to the flatlet with living area and kitchenette as well as a bedroom with an en-suite bathroom. Two bedrooms are on the pool level ocean facing. All rooms are en-suite. The upstairs living area and bar lead onto a gorgeous patio with outdoor living spaces. The modern kitchen and dining room have beautiful views. There is a courtyard with another fantastic outdoor living area and heated plunge pool. Downstairs is the second living area with pool table and entertainment area and this leads onto the sparkling pool with boma and views for day. There is a gym for those who wish to keep fit whilst on holiday. The villa is serviced daily and has a backup power supply. This is truly a spectacular villa on the Beachy Head strip.