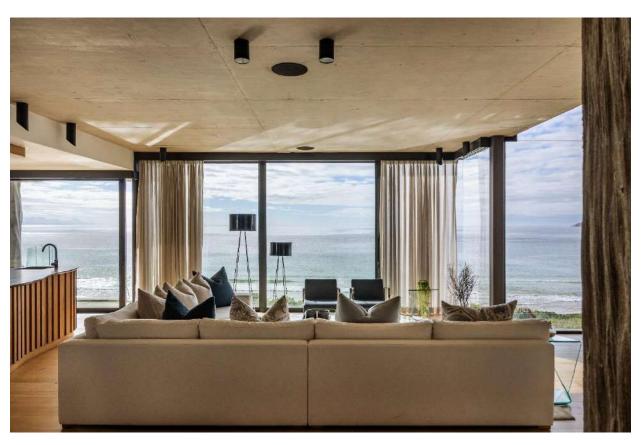

## **Aphrodite**

This magnificent villa is situated on Robberg Beach and exudes luxury with every comfort.

There are five bedrooms and two living areas as well as three outside areas perfect for al fresco living. Two bedrooms are upstairs, one sea facing which is the master bedroom with an incredible en-suite bathroom, and one with a private patio. A set of stairs leads to the flatlet with living area and kitchenette as well as a bedroom with an en-suite bathroom. Two bedrooms are on the pool level ocean facing. All rooms are en-suite. The upstairs living area and bar lead onto a gorgeous patio with outdoor living spaces. The modern kitchen and dining room have beautiful views. There is a courtyard with another fantastic outdoor living area and heated plunge pool. Downstairs is the second living area with pool table and entertainment area and this leads onto the sparkling pool with boma and views for day. There is a gym for those who wish to keep fit whilst on holiday. The villa is serviced daily and has a backup power supply. This is truly a spectacular villa on the Beachy Head strip.