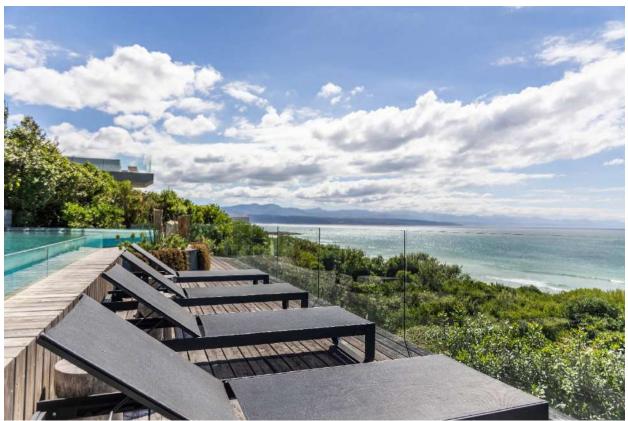

## **Aphrodite**

This magnificent villa is situated on Robberg Beach and exudes luxury with every comfort.

There are five bedrooms and two living areas as well as three outside areas perfect for al fresco living. Two bedrooms are upstairs, one sea facing which is the master bedroom with an incredible en-suite bathroom, and one with a private patio. A set of stairs leads to the flatlet with living area and kitchenette as well as a bedroom with an en-suite bathroom. Two bedrooms are on the pool level ocean facing. All rooms are en-suite. The upstairs living area and bar lead onto a gorgeous patio with outdoor living spaces. The modern kitchen and dining room have beautiful views. There is a courtyard with another fantastic outdoor living area and heated plunge pool. Downstairs is the second living area with pool table and entertainment area and this leads onto the sparkling pool with boma and views for day. There is a gym for those who wish to keep fit whilst on holiday. The villa is serviced daily and has a backup power supply. This is truly a spectacular villa on the Beachy Head strip.