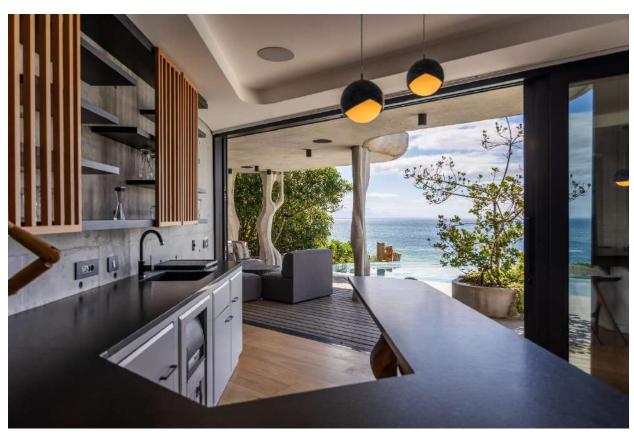

## **Aphrodite**

This magnificent villa is situated on Robberg Beach and exudes luxury with every comfort.

There are five bedrooms and two living areas as well as three outside areas perfect for al fresco living. Two bedrooms are upstairs, one sea facing which is the master bedroom with an incredible en-suite bathroom, and one with a private patio. A set of stairs leads to the flatlet with living area and kitchenette as well as a bedroom with an en-suite bathroom. Two bedrooms are on the pool level ocean facing. All rooms are en-suite. The upstairs living area and bar lead onto a gorgeous patio with outdoor living spaces. The modern kitchen and dining room have beautiful views. There is a courtyard with another fantastic outdoor living area and heated plunge pool. Downstairs is the second living area with pool table and entertainment area and this leads onto the sparkling pool with boma and views for day. There is a gym for those who wish to keep fit whilst on holiday. The villa is serviced daily and has a backup power supply. This is truly a spectacular villa on the Beachy Head strip.