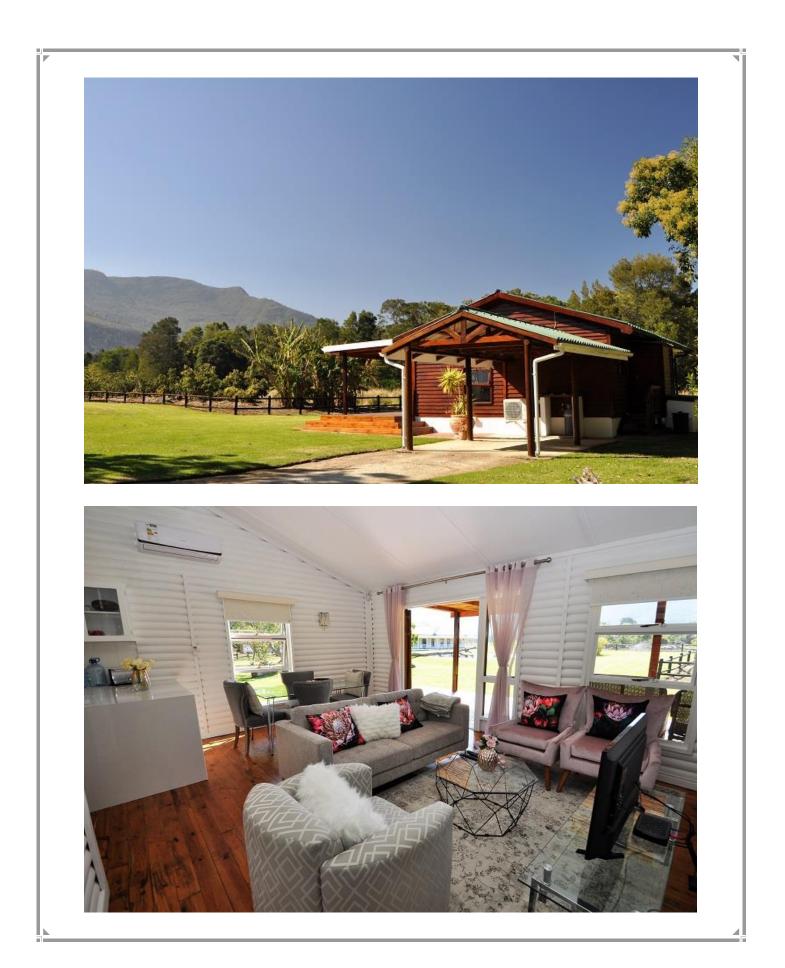

## Valmont Farm Cottages

Beautifully set in rolling lawns with stunning mountain views. This charming and serene farm is ideal for a quiet getaway. 15 minutes from Plettenberg Bay and a short drive to Natures Valley with its breathtaking beach, lagoon and ancient indigenous forest. The farm consists of two beautifully furnished cottages. The 2 bedroom cottage is situated beside the dam, with a large veranda overlooking the garden and dam. The 1 bedroom cottage is nestled amongst the trees. Tranquil and idyllic best describe this property. Please note that the dam is open, there is no safety fence.