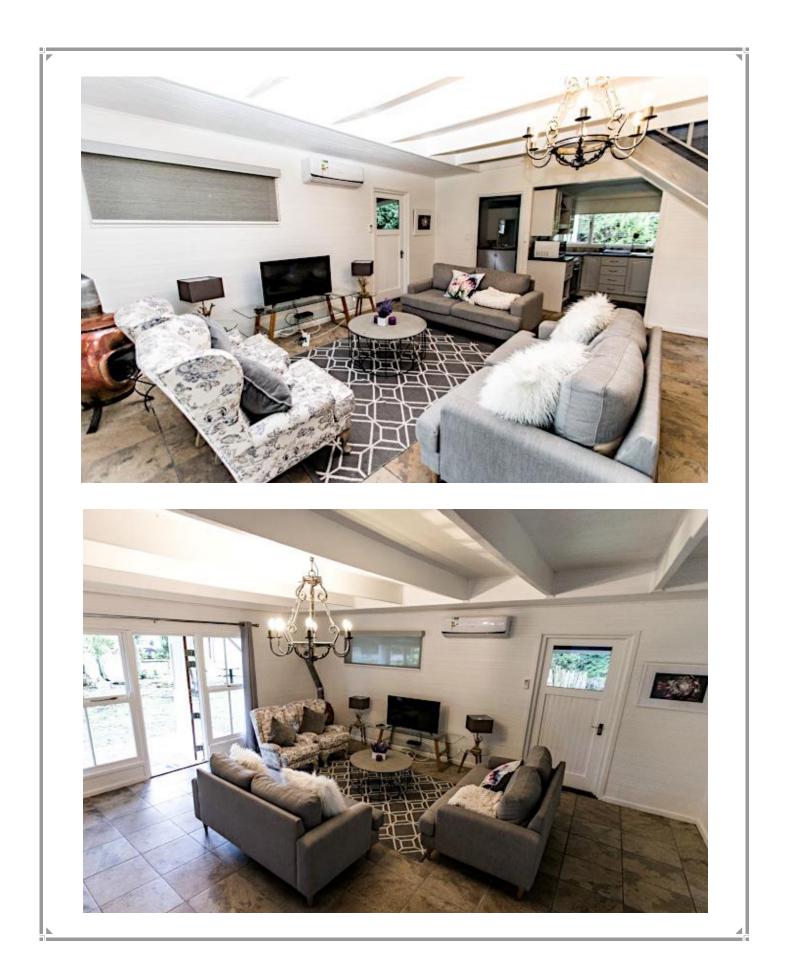

## Valmont Farm Cottages

Beautifully set in rolling lawns with stunning mountain views. This charming and serene farm is ideal for a quiet getaway. 15 minutes from Plettenberg Bay and a short drive to Natures Valley with its breathtaking beach, lagoon and ancient indigenous forest. The farm consists of two beautifully furnished cottages. The 2 bedroom cottage is situated beside the dam, with a large veranda overlooking the garden and dam. The 1 bedroom cottage is nestled amongst the trees. Tranquil and idyllic best describe this property. Please note that the dam is open, there is no safety fence.