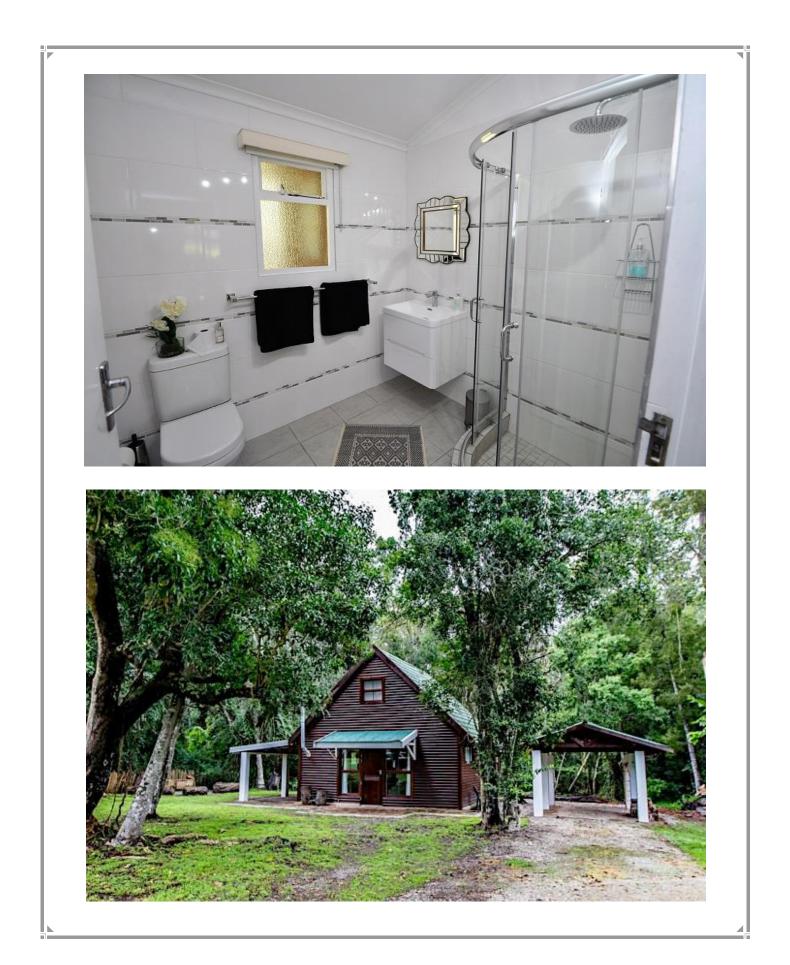

## Valmont Farm Cottages

Beautifully set in rolling lawns with stunning mountain views. This charming and serene farm is ideal for a quiet getaway. 15 minutes from Plettenberg Bay and a short drive to Natures Valley with its breathtaking beach, lagoon and ancient indigenous forest. The farm consists of two beautifully furnished cottages. The 2 bedroom cottage is situated beside the dam, with a large veranda overlooking the garden and dam. The 1 bedroom cottage is nestled amongst the trees. Tranquil and idyllic best describe this property. Please note that the dam is open, there is no safety fence.