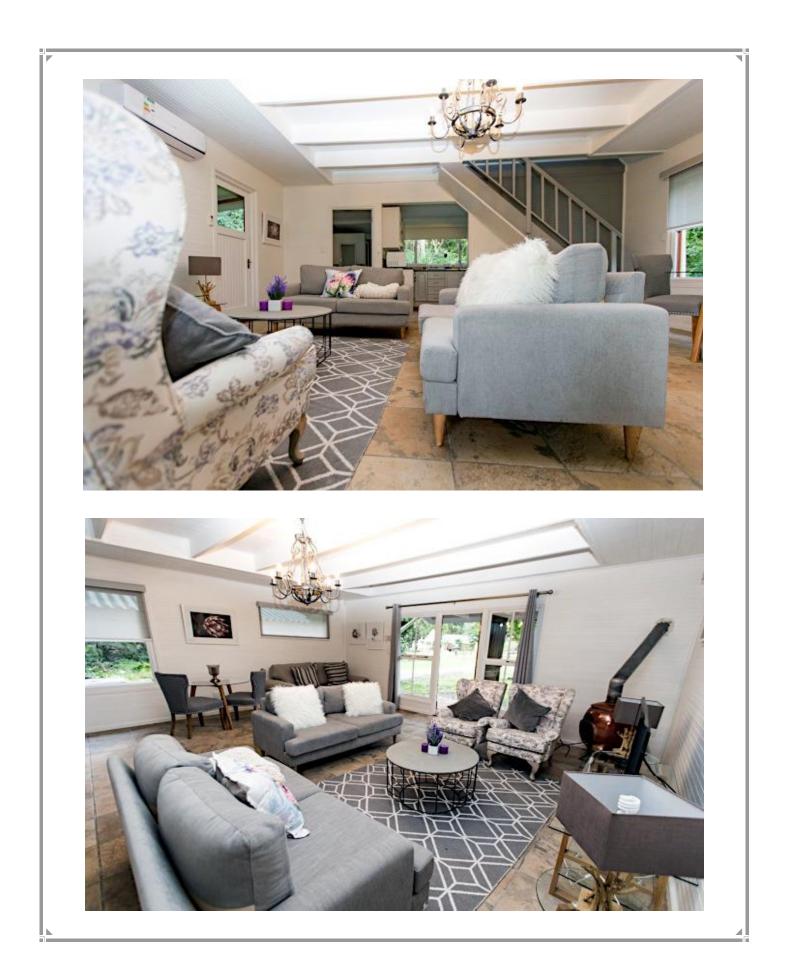

## Valmont Farm Cottages

Beautifully set in rolling lawns with stunning mountain views. This charming and serene farm is ideal for a quiet getaway. 15 minutes from Plettenberg Bay and a short drive to Natures Valley with its breathtaking beach, lagoon and ancient indigenous forest. The farm consists of two beautifully furnished cottages. The 2 bedroom cottage is situated beside the dam, with a large veranda overlooking the garden and dam. The 1 bedroom cottage is nestled amongst the trees. Tranquil and idyllic best describe this property. Please note that the dam is open, there is no safety fence.