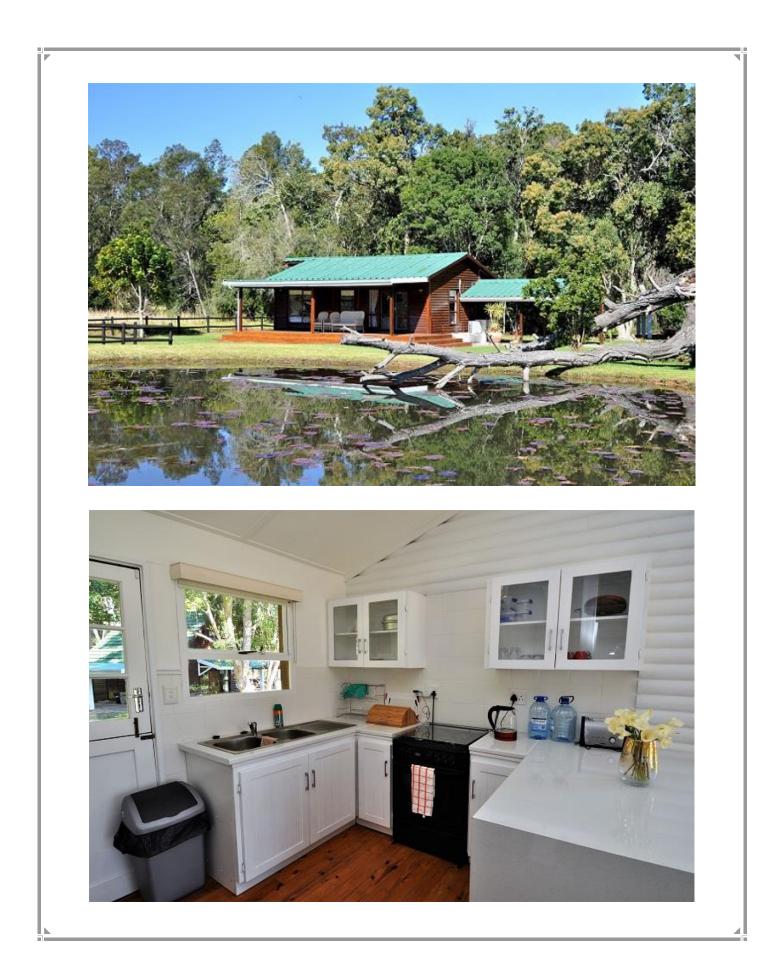

## Valmont Farm Cottages

Beautifully set in rolling lawns with stunning mountain views. This charming and serene farm is ideal for a quiet getaway. 15 minutes from Plettenberg Bay and a short drive to Natures Valley with its breathtaking beach, lagoon and ancient indigenous forest. The farm consists of two beautifully furnished cottages. The 2 bedroom cottage is situated beside the dam, with a large veranda overlooking the garden and dam. The 1 bedroom cottage is nestled amongst the trees. Tranquil and idyllic best describe this property. Please note that the dam is open, there is no safety fence.