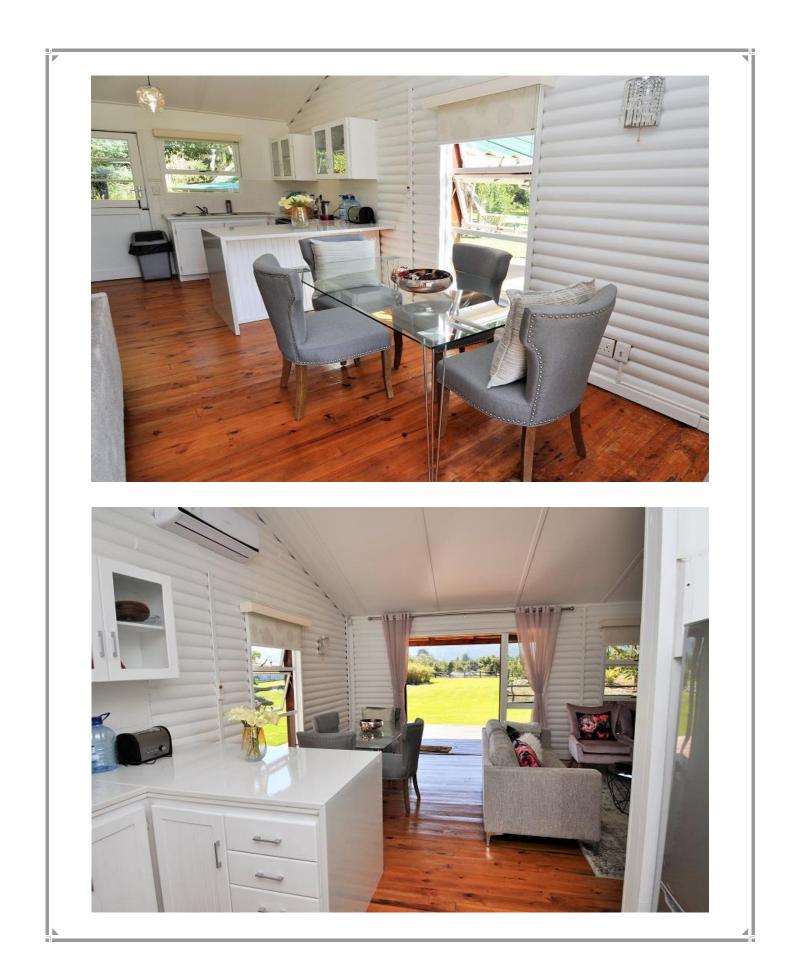

## Valmont Farm Cottages

Beautifully set in rolling lawns with stunning mountain views. This charming and serene farm is ideal for a quiet getaway. 15 minutes from Plettenberg Bay and a short drive to Natures Valley with its breathtaking beach, lagoon and ancient indigenous forest. The farm consists of two beautifully furnished cottages. The 2 bedroom cottage is situated beside the dam, with a large veranda overlooking the garden and dam. The 1 bedroom cottage is nestled amongst the trees. Tranquil and idyllic best describe this property. Please note that the dam is open, there is no safety fence.